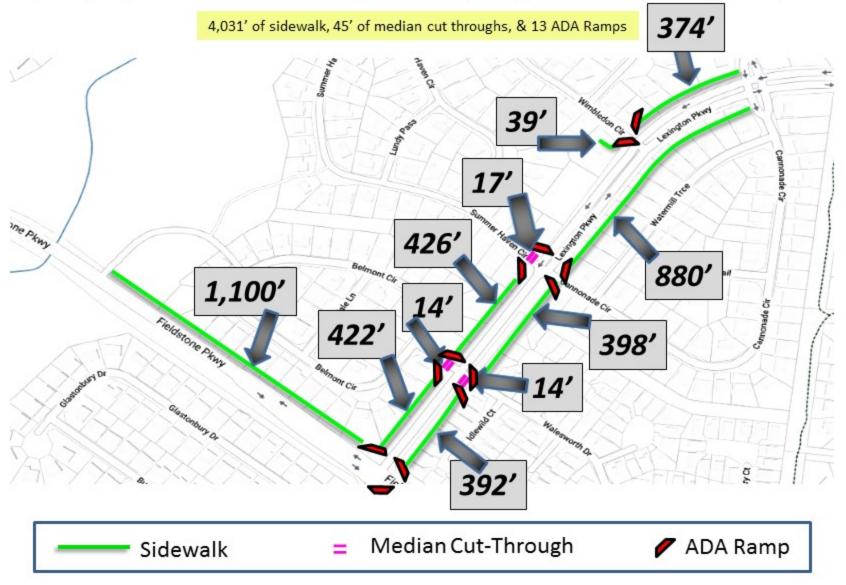

#### **LEXINGTON PARKWAY to FIELDSTONE PARKWAY**

(Lexington (Cannonade Circle to Fieldstone) & Fieldstone (Lexington to Crosswalk at Utility Station)