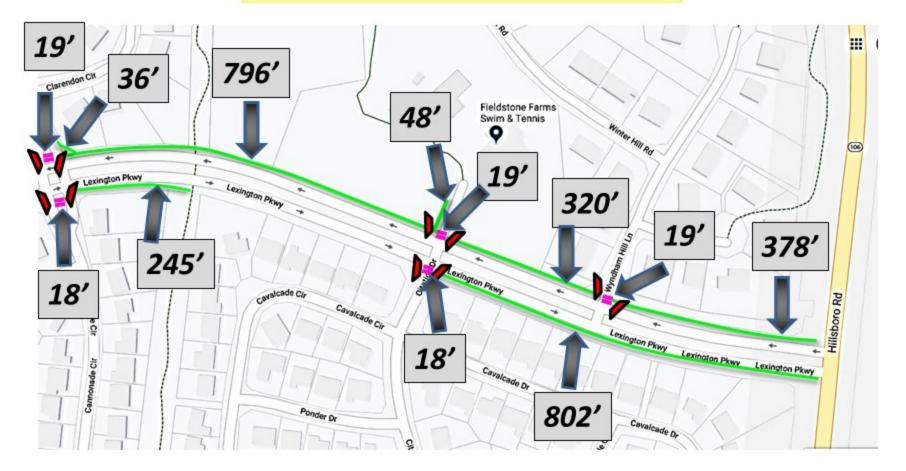

#### LEXINGTON PARKWAY

(Hillsboro Road to Cannonade Circle)

2,625' of sidewalk, 93' of median cut throughs, & 10 ADA Ramps

------ Sidewalk 🛛 = Median Cut-Through 🖉 ADA Ramp