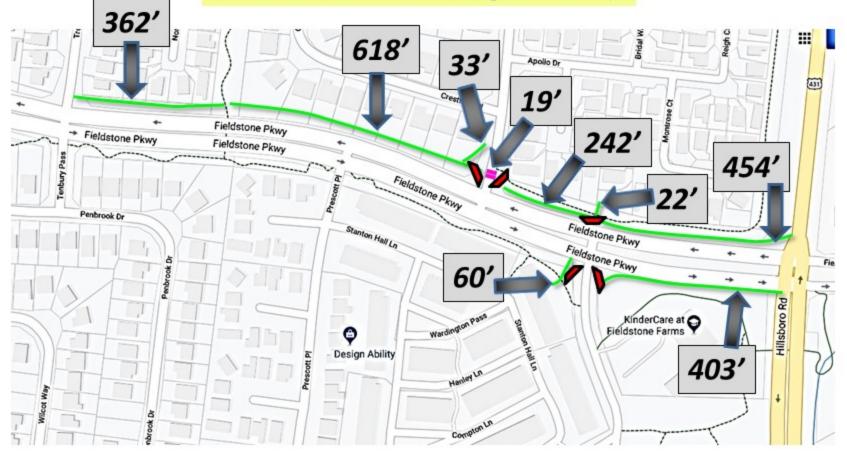

#### **FIELDSTONE PARKWAY**

(Tenbury Pass/Trent Park Place to Hillsboro Road)

2,194' of sidewalk, 19' of median cut throughs, & 5 ADA Ramps

------ Sidewalk

Median Cut-Through