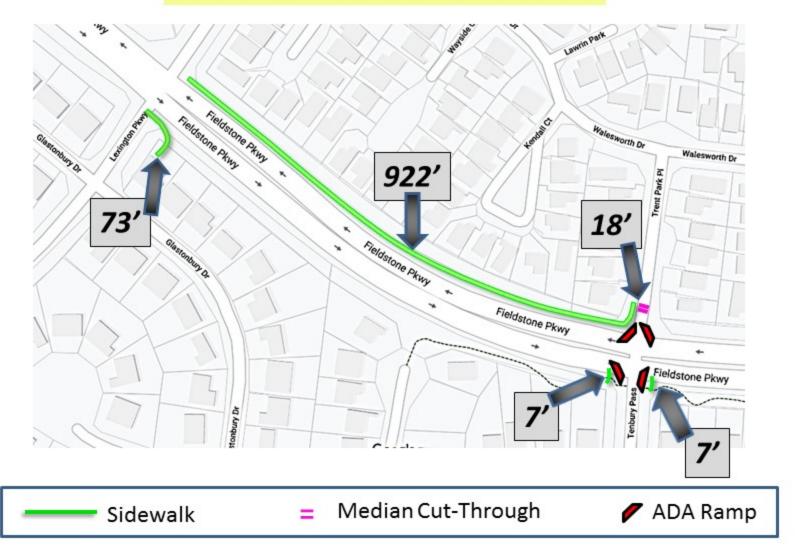

#### **FIELDSTONE PARKWAY**

(Lexington Parkway to Tenbury Pass/Trent Park Place)

1,009' of sidewalk, 18' of median cut throughs, & 4 ADA Ramps