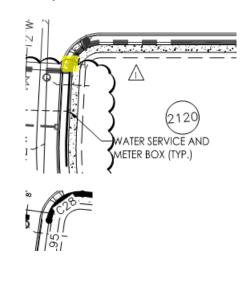

curt.edelmann@franklintn.gov It appears that the hydrant by Lot 2120 is covered by another graphic. Please clarify.