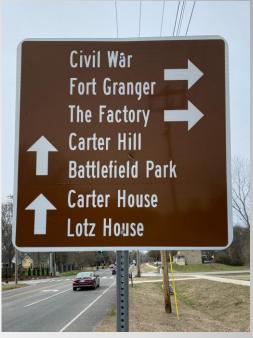

## WAYFINDING SIGNAGE OBJECTIVES

- Consistent
- Aesthetically Pleasing
- Economical
- Accurate
- Expandable

#### PHASED WAYFINDING PLAN -