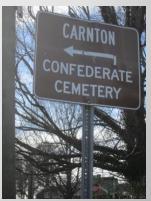

## WAYFINDING SIGNAGE OBJECTIVES

- Consistent
- Aesthetically Pleasing
- Economical
- Accurate
- Expandable

#### PHASED WAYFINDING PLAN -