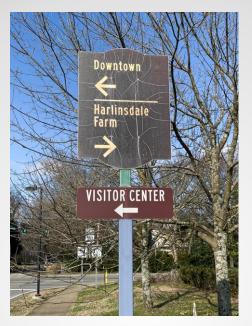

## WAYFINDING SIGNAGE OBJECTIVES

- Consistent
- Aesthetically Pleasing
- Economical
- Accurate
- Expandable

#### PHASED WAYFINDING PLAN -