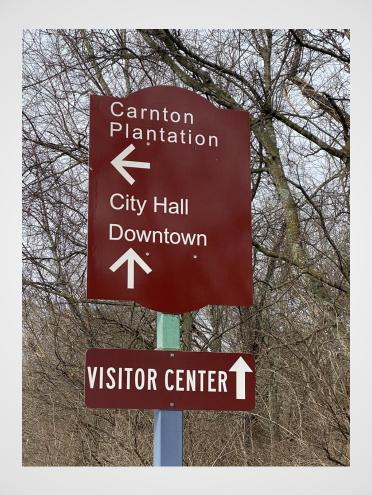

## WAYFINDING SIGNAGE OBJECTIVES

- Consistent
- Aesthetically Pleasing
- Economical
- Accurate
- Expandable

#### PHASED WAYFINDING PLAN -