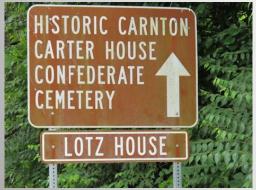

## WAYFINDING SIGNAGE OBJECTIVES

- Consistent
- Aesthetically Pleasing
- Economical
- Accurate
- Expandable

#### PHASED WAYFINDING PLAN -