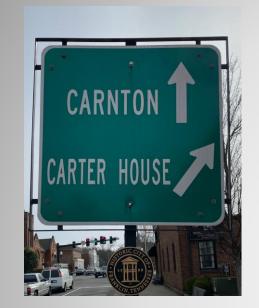

## WAYFINDING SIGNAGE OBJECTIVES

- Consistent
- Aesthetically Pleasing
- Economical
- Accurate
- Expandable

#### PHASED WAYFINDING PLAN -