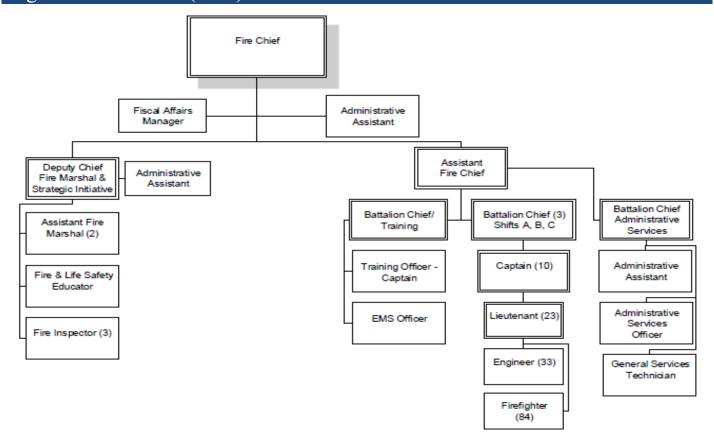

### Organizational Chart (New)

Note: For detailed counts and authorized positions, please see following page entitled "Staffing by Position"

### City of Franklin, Tennessee FY 2020 Operating Budget

Res 2020-01 Exhibit A