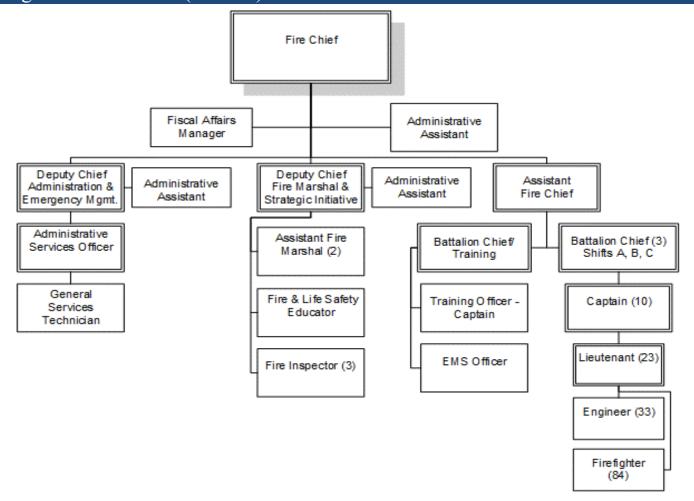

### Organizational Chart (Current)

Note: For detailed counts and authorized positions, please see following page entitled "Staffing by Position"

### City of Franklin, Tennessee FY 2020 Operating Budget

Res 2020-01 Exhibit A