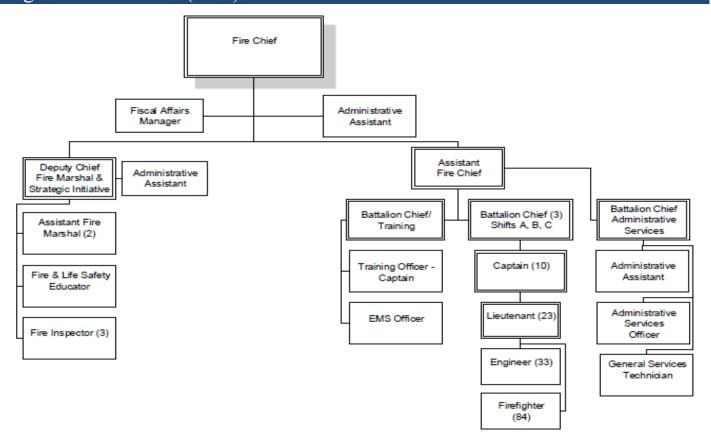

### Organizational Chart (New)

Note: For detailed counts and authorized positions, please see following page entitled "Staffing by Position"

## City of Franklin, Tennessee FY 2020 Operating Budget

Res 2020-01 Exhibit A