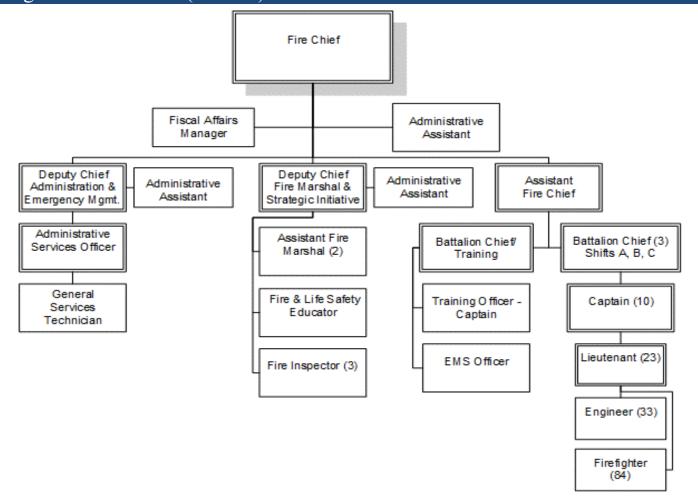

### Organizational Chart (Current)

Note: For detailed counts and authorized positions, please see following page entitled "Staffing by Position"

## City of Franklin, Tennessee FY 2020 Operating Budget

Res 2020-01 Exhibit A