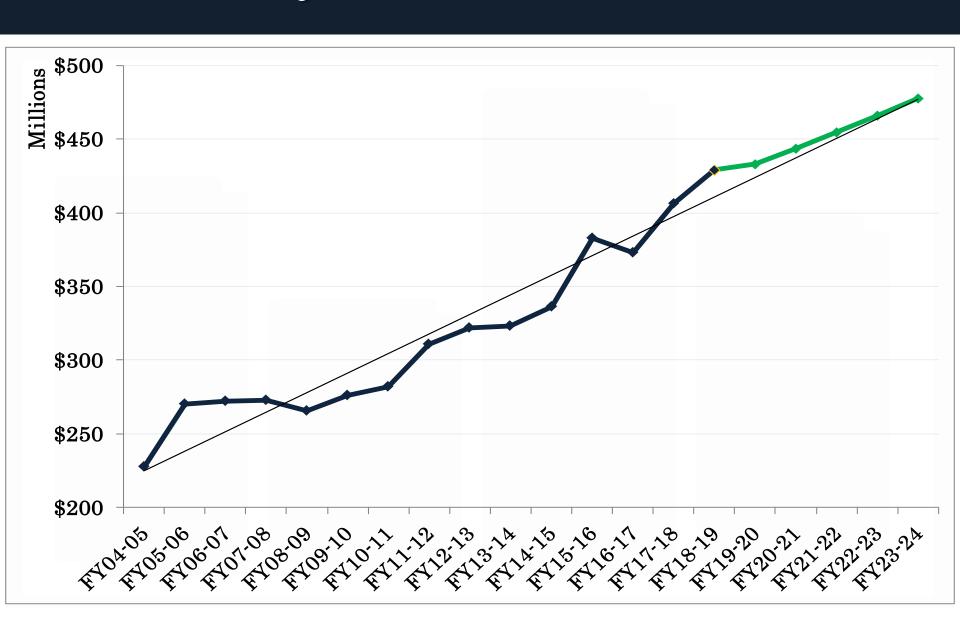

r base
  - Changes to advertising
  - Changes in economy

# FY21-22, FY22-23, & FY23-24

| Category                | FY21-22         | FY22-23                         | FY23-24         |
|-------------------------|-----------------|---------------------------------|-----------------|
| Net Revenue             | \$1,837,563,300 | \$1,837,563,300 \$1,901,878,000 |                 |
| Total Expenses          | \$1,382,940,400 | \$1,435,889,600                 | \$1,490,805,700 |
| NET LOTTERY<br>PROCEEDS | \$454,622,900   | \$465,988,400                   | \$477,638,100   |
| After-School Funding    | \$19,000,000    | \$19,500,000                    | \$20,000,000    |
| Total State Proceeds    | \$473,622,900   | \$485,488,400                   | \$497,638,100   |

# Net Lottery Proceeds





# Thank You Fiscal Review Committee Staff

#### TENNESSEE EDUCATION LOTTERY CORPORATION November 2019

ESTIMATION OF TOTAL AND NET LOTTERY PROCEEDS FOR FISCAL YEARS ENDING JUNE 30, 2020, 2021, 2022, 2023 and 2024



- Gross Ticket Sales for the first four months through October 31, 2019 are down \$48.5 million year over year.
- *Instant ticket* sales are \$470.4 million compared to \$461.7 million the prior year.
- Tennessee Only games (*Cash 3, Cash 4, Tennessee Cash and Keno to Go*) sales are \$48.9 million compared to \$45.5 million the prior year.
- Multijurisdictional games (*Powerball, Mega Millions, Cash 4 Life and Lotto America*) sales are \$43.8 million compared to \$102.7 million the prior year. In the first four months of FY 2019, the *Mega Millions* jackpot cycle of \$1.5 b