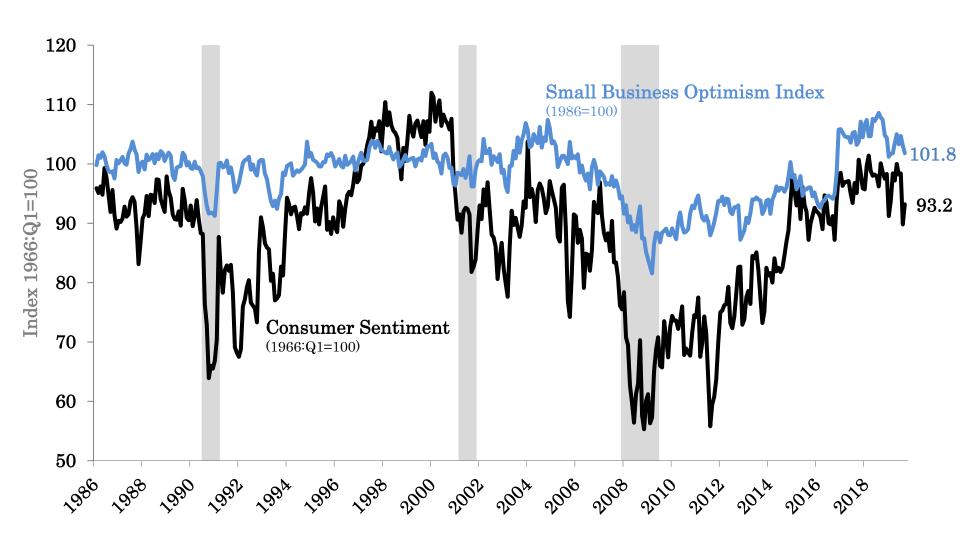

(Fall, 2019)



# FY19-20 & FY20-21 Tax Revenue Estimates



Fiscal Review Committee Staff November 15, 2019

## Overview

- Strong U.S. and Tennessee economic indicators over past year and current economic conditions
- Business and Consumer sentiment
- Auto & Housing sectors
- Resilient labor markets
- Earnings and Inflation
- Economic Uncertainty: Trade, Presidential Election, & Yield
   Spread

## U.S. Real GDP

Contributions to % Change in Real GDP (SAAR)



Source: U.S. Bureau of Economic Analysis, November 6, 2019.

# Real PCE and its Components

Year-over-Year % Change (Monthly, SAAR)



### Advance Real Retail and Food Service Sales Year-over-Year % Change (Monthly, SA)



Source: Federal Reserve Bank of St. Louis, November 6, 2019.

# Consumer Sentiment & Small Business Optimism



Source: UofM, retrieved from FRED, Federal Reserve Bank of St. Louis; NFIB, retrieved from nfib-sbet.org, Nov. 6, 2019.

## **Auto Sector**

U.S. Light Weight Vehicle Sales (Millions, SAAR)



# Housing Sector



Source: U.S. Bureau of the Census, retrieved from FRED, Federal Reserve Bank of St. Louis, November 6, 2019.

# U.S. Unemployment Rate



Source: U.S. Bureau of Labor Statistics, retrieved from FRED, Federal Reserve Bank of St. Louis; Wells Fargo, retrieved from wellsfargo.com November 6, 2019.

# Unemployment Rates



Source: U.S. Bureau of Labor Statistics, retrieved from FRED, Federal Reserve Bank of St. Louis, November 6, 2019.

### U.S. Job Growth

September 2019 vs. September 2018

Total 12 Month Increase = 2.15m (+1.4%)



Source: U.S. Bureau of Labor Statistics, November