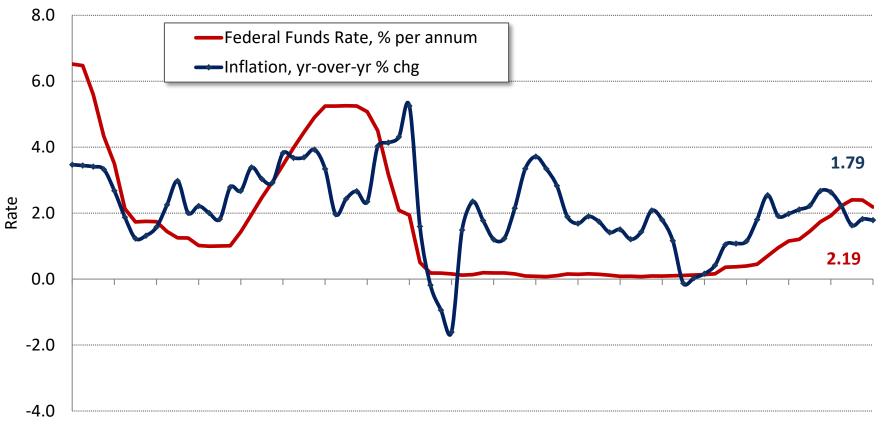

IN Director - Tennessee** 

The views expressed are mine and not necessarily those of the Atlanta Fed or the Federal Reserve System.

# Tennessee Economic Outlook and Tax Revenues

William F. Fox, Director November 15, 2019



AND ECONOMIC RESEARCH

# The Current Expansion is the Longest in History



# Growth in Quarterly Real Gross Domestic Product (chained 2012 dollars)



# Growth in Quarterly Real Personal Consumption Expenditures (chained 2012 dollars)



## **Growth in Quarterly Real Private Residential Fixed Investment**



# Realty Transfer and Mortgage Tax Collections (3-month moving average)



### **Unit Sales of New Light Vehicles**



# U.S./Euro Foreign Exchange Rate and Real Exports Less Imports



### **Unified Federal Budget Surplus**



### Interest Rates and Inflation



00q3 01q3 02q3 03q3 04q3 05q3 06q3 07q3 08q3 09q3 10q3 11q3 12q3 13q3 14q3 15q3 16q3 17q3 18q3 19q3

### Tennessee and U.S. Nonfarm Job Growth

(year-over-year growth)



## Tennessee and U.S. Unemployment Rate (seasonally adjusted)



### Tennessee Job Growth by Sector

(Quarter Ending Sept. 2018 to Sept. 2019)



# Nonfarm Employment Growth, MSAs (Quarter Ending Sept. 2018 to Sept. 2019)



### Change in Sales Taxes, January–March, 2018 to 2019



| Tennessee Department of Revenue Collections (Millions of Dollars) |          |                   |                 |          |                   |                 |          |                   |                 |  |
|-------------------------------------------------------------------|----------|-------------------|-----------------|------