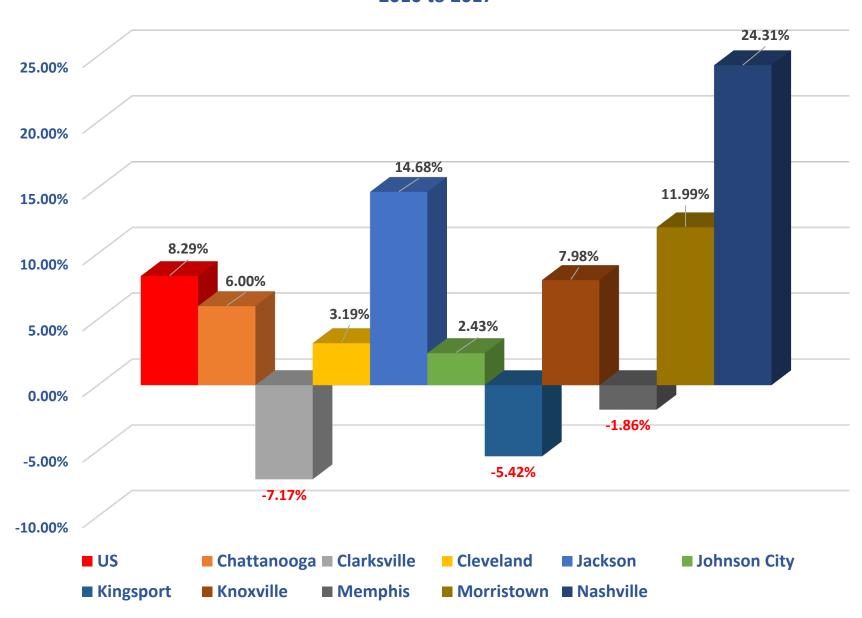

MENT BENEFITS AS PERCENT OF LABOR FORCE (LAST MONTH PLOTTED, 10/19)



## LABOR FORCE PARTICIPATION RATE (LFPR) & UNEMPLOYMENT RATE

(LAST MONTH PLOTTED, 10/19)



# ANNUALIZED MONTHLY GROWTH AVG. WEEKLY & HOURLY EARNINGS OF NON-SUPERVISORY PRODUCTION WORKERS

(LAST MONTH PLOTTED, 10/19)



## EMPLOYMENT COST INDEX: WAGES & SALARY GROWTH ALL CIVILIAN WORKERS

(LAST MONTH PLOTTED, 2019:Q3)



# Tennessee State and Metro Economy

#### Tennessee Real GDP, 2012 Dollars, 1997 - 2018











#### **MSA Percent Change Total Nonfarm Employment 2010 to 2018**



#### MSA Percent Change in Civilian Labor Force 2010 to 2018



#### MSA Percent Change in Total Real GDP 2010 to 2017



#### MSA Percent Change in Total Real GDP 2010 to 2017



### MSA Real GDP Per Capita Percent Change 2010 to 2017



#### FY 2019 – 2020 REVENUE FORECAST

| ACCRUAL YEAR BASIS                                    | FY 18 - 19                         | FY 19 - 20              |                                      | FY 20 - 21       |                                   | FY 21 - 22       |                                      |
|-------------------------------------------------------|------------------------------------|-------------------------|--------------------------------------|------------------|-----------------------------------|------------------|--------------------------------------|
| SOURCE OF REVENUE                                     | AMOUNT                             | AMOUNT                  | PERCENT CHANGE<br>OVER PERVIOUS YEAR | AMOUNT           | PERCENT CHANGE OVER PERVIOUS YEAR |