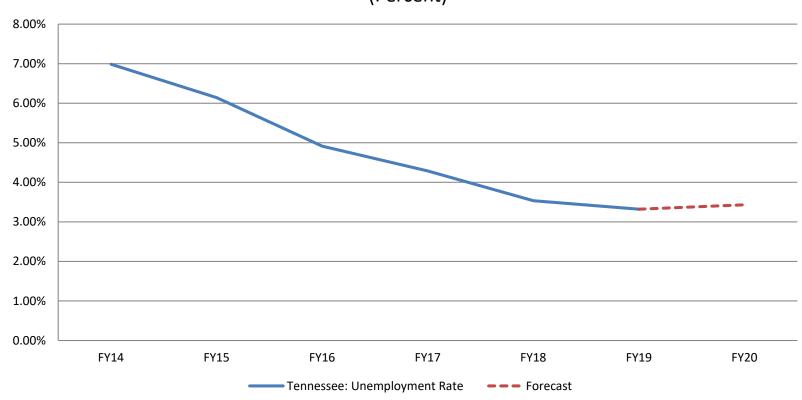

| \$14,482,022,700 | \$15,267,922,800 | 5.43%    | 100%       | 5.43%                         |

<sup>\*</sup>Data from F&A.



<sup>&</sup>lt;sup>1</sup>Includes motor vehicle registrations. gasoline, motor vehicle fuel, and petroleum special taxes .

#### Fiscal Year 2019 Tax Revenue





#### **Tennessee Tax Volatility Comparison**







#### **Tennessee Gross State Product**



(Y/Y Growth)





#### **Tennessee Personal Income**

- Personal income gains of 3.63% for FY 2019
- Personal income gains of 3.01% are expected for FY 2020, led by growth in wages and salaries

#### **TN Personal Income**





#### **Tennessee Employment**

- Strong growth in employment
- Steady employment growth is expected over the forecast horizon



#### **Tennessee Unemployment**



(Percent)





#### **Auto Industry Recent Collections History**

Revenue Implications of Automotive Activity (Most Recent 6 Month Data) Growth is presented as year over year (YOY)

|                                            | 6 Month Total Growth | 7.92%        | \$44,978,684  |
|--------------------------------------------|----------------------|--------------|---------------|
|                                            |                      | 15.90%       | \$18,527,340  |
| September                                  | \$17,766,577         | 16.73%       | \$3,324,156   |
| August                                     | \$19,869,636         | 11.01%       | \$2,327,694   |
| July                                       | \$21,146,200         | 28.53%       | \$5,005,825   |
| June