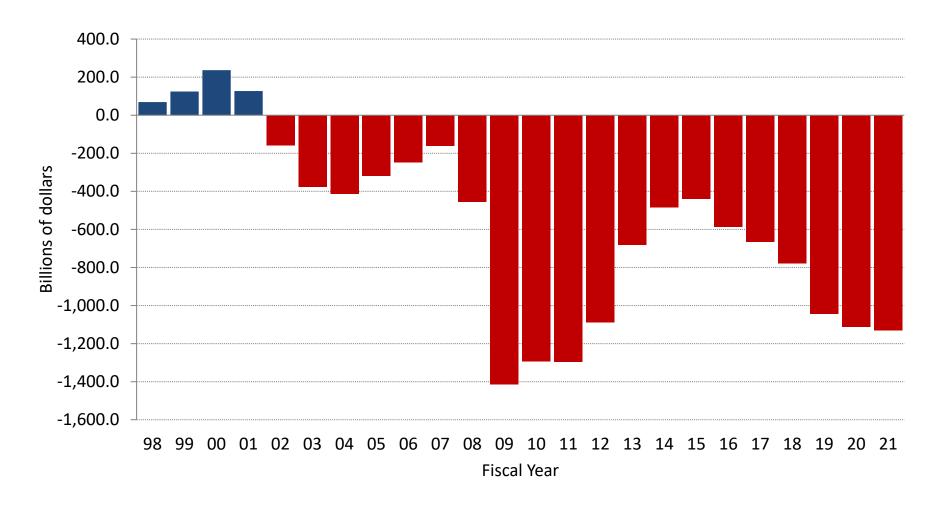

15, 2019

**Emily Mitchell** 

**REIN Director - Tennessee** 

The views expressed are mine and not necessarily those of the Atlanta Fed or the Federal Reserve System.

# Tennessee Economic Outlook and Tax Revenues

William F. Fox, Director November 15, 2019



AND ECONOMIC RESEARCH

# The Current Expansion is the Longest in History



# Growth in Quarterly Real Gross Domestic Product (chained 2012 dollars)



# Growth in Quarterly Real Personal Consumption Expenditures (chained 2012 dollars)



## **Growth in Quarterly Real Private Residential Fixed Investment**



# Realty Transfer and Mortgage Tax Collections (3-month moving average)



### **Unit Sales of New Light Vehicles**



# U.S./Euro Foreign Exchange Rate and Real Exports Less Imports



### **Unified Federal Budget Surplus**



### Interest Rates and Inflation



00q3 01q3 02q3 03q3 04q3 05q3 06q3 07q3 08q3 09q3 10q3 11q3 12q3 13q3 14q3 15q3 16q3 17q3 18q3 19q3

### Tennessee and U.S. Nonfarm Job Growth

(year-over-year growth)



## Tennessee and U.S. Unemployment Rate (seasonally adjusted)



### Tennessee Job Growth by Sector

(Quarter Ending Sept. 2018 to Sept. 2019)



# Nonfarm Employment Growth, MSAs (Quarter Ending Sept. 2018 to Sept. 2019)



### Change in Sales Taxes, January–March, 2018 to 2019



| Tennessee Department of Revenue Collections (Millions of Dollars) |          |                   |                 |          |                   |                 |          |                   |                 |  |
|-------------------------------------------------------------------|----------|--------