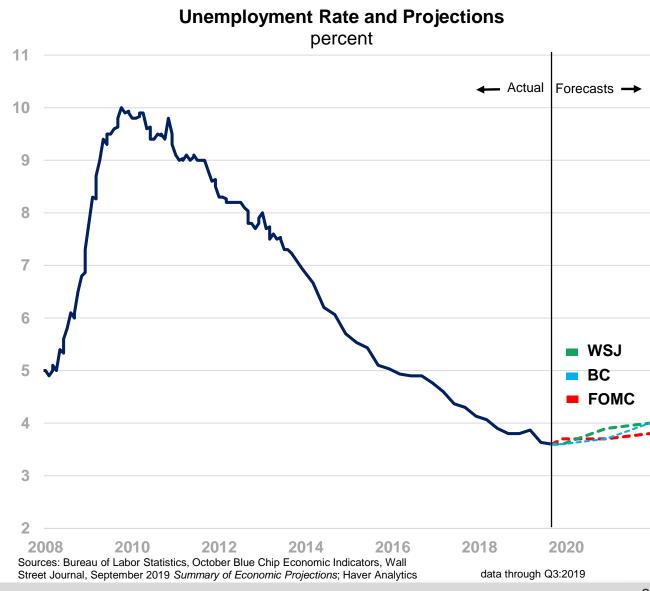

at a 1.9% annualized rate in Q3, as strong consumer spending overshadowed sluggish business investment and declining exports.

#### Contributions to Real GDP Growth

quarterly, percent, seasonally adjusted annualized rate



### Following strong gains in 2018, one clear area of weakness has been business fixed investment.



### Household spending rebounded strongly in Q2 and remained relatively buoyant in Q3 after weakness during the winter months.

#### **Real Personal Consumption Expenditures**



#### Other fundamentals for consumer spending remain favorable.



### Housing remains a strong sector.



Job gains continue to outpace what is needed to maintain the current unemployment rate. Forecasters expect the unemployment rate to remain at or below 4 percent at least through 2020.





#### Wage growth picked up some early in the year and has largely plateaued.



### Gains to state and Federal coffers can be realized by moving individuals into higher paying, higher-skilled positions, but barriers exist to this trajectory.



Note: Net public savings = Difference in Net taxes (lifetime taxes received minus lifetime benefits paid) with each career transition 9 year period corresponds to when her children still need childcare

Over the past year or so, underlying inflation—as measured by the Dallas Fed's trimmed-mean PCE inflation statistic—has been much closer to 2 percent. This price statistic is less volatile than either the headline or core indices, and tends to be a better predictor of future inflation.







### **Tennessee State Funding Board**

November 15, 2019