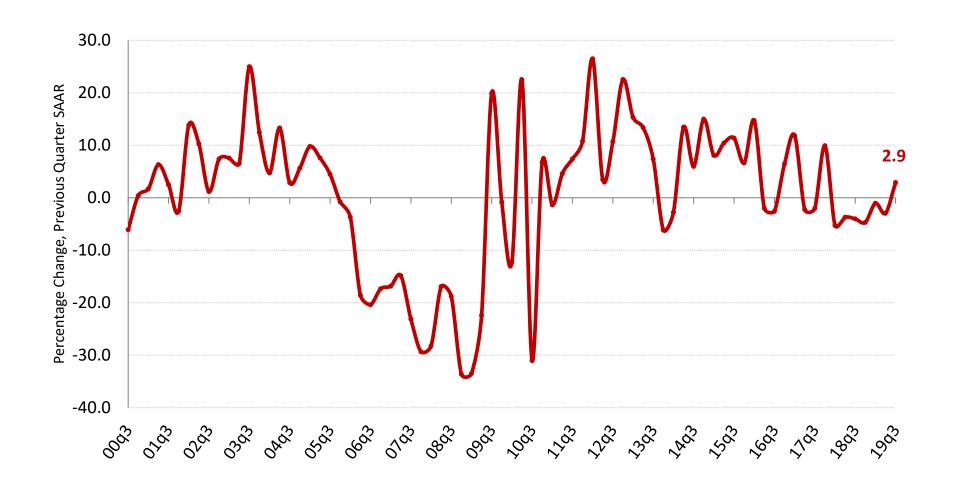

Franchise and excise combined revenues for October were \$43.7 million, which is \$14 million less than the budgeted estimate of \$57.7 million. The growth rate for October was negative 26.46%. However, the year-to-date growth rate is 17.06%.