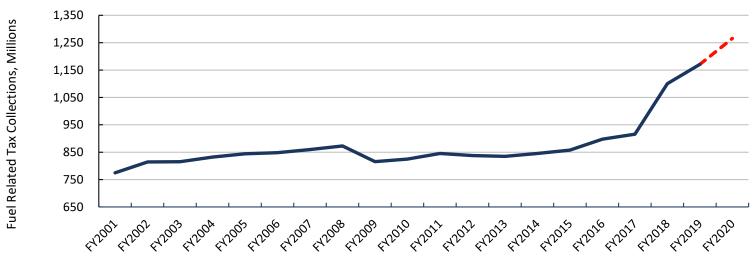

Gasoline and motor fuel revenues increased by 31.30% and were \$25.4 million more than the budgeted estimate of \$104.7 million. Approximately \$23.3 million of receipts came from a one-time motor fuel tax payment concerning a still pending diesel fuel lawsuit.