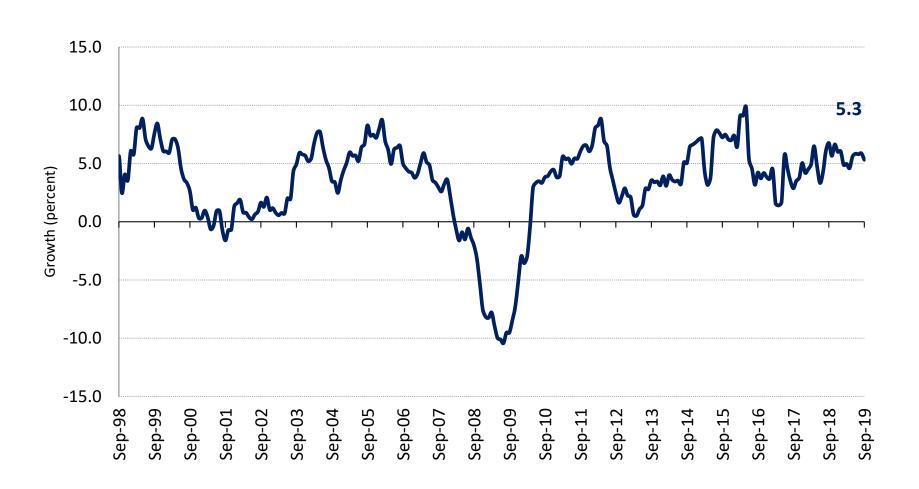

| 0.0               | 0.0             |  |
| Total                                                             | 15,268.0 | 5.5               | 12,693.9        | 15,868.7 | 3.9               | 13,212.2        | 16,382.2 | 3.2               | 13,681.2        |  |
| General Fund Growth                                               |          | 5.6               |                 |          | 4.1               |                 |          | 3.5               |                 |  |

November 6, 2019

William F. Fox

Boyd Center for Business and Economic Research

University of Tennessee, Knoxville

### **Actual Tax Collection Revenues and** Revenues Adjusted for Inflation, 2003–2021



# **Growth in Tax Collections** 1973–2021



### **Growth in Sales Tax Revenue**

(3-month moving average)



## Sales Tax Collections by Category of Sales

(Quarter Ending August 2018 to August 2019)



#### **Boyd Center for Business & Economic Research Haslam College of Business**

The University of Tennessee, Knoxville
716 Stokely Management Center
916 Volunteer Boulevard
Knoxville, Tennessee 37996-0570

phone: 865.974.5441 fax: 865.974.3100

http://cber.haslam.utk.edu



#### Tennessee Economic Outlook and Revenue Forecast - 2019



Jon L. Smith, Director Bureau of Business and Economic Research

W. Fred Mackara, Department of Economics and Finance

Joseph Newhard, Assistant Professor Department of Economics and Finance

# **National Economy**

## JOB OPENINGS vs. HIRES (J.O.L.T.S., 9/19)



# LAYOFFS vs. QUITS (J.O.L.T.S., 9/19)



## WEEKLY NEW CLAIMS TREND (LAST WEEK PLOTTED, 11/3/18)