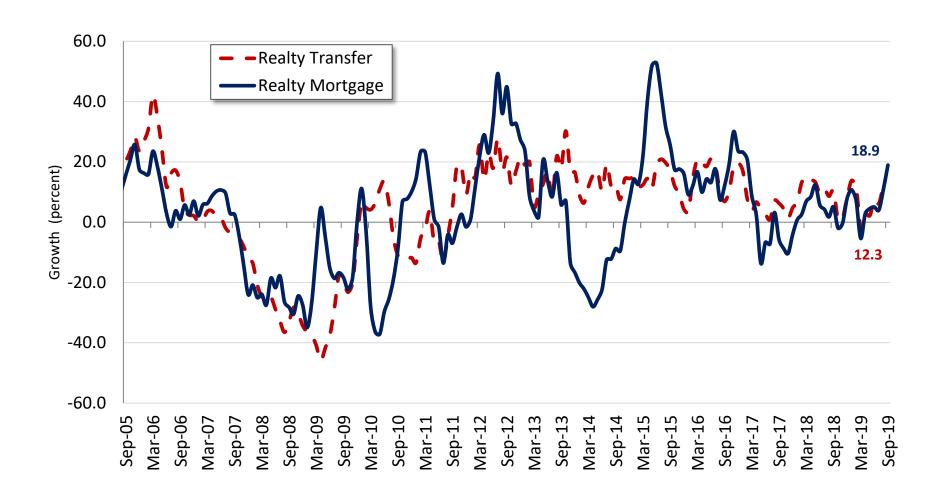

Privilege tax revenues were \$5.4 million more than the budgeted estimate of \$30.8 million.

Business tax revenues were \$0.7 million more than the budgeted estimate.

Income taxes were \$3.2 million more than the October estimate.