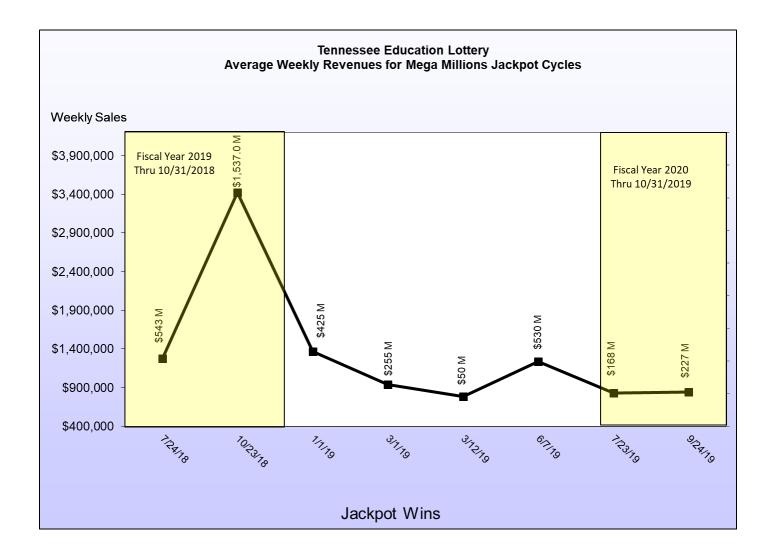

jected<br>Sales Range<br>(in millions) |
|-------------------------------|--------------------------------|------------------------------------------------------|
| MULTI-JURISDICTIONAL<br>GAMES | \$43.8                         | \$168.1 - \$194.6                                    |

Multi-jurisdictional game sales, with the exception of the *Cash 4 Life*, are directly impacted by the size of the games' jackpots.

#### **Powerball**



- *Powerball* is a draw-style annuity jackpot game with expected jackpot cycles in the range of \$300 million to \$450 million.
- *Powerball* is currently sold in 47 jurisdictions, including the District of Columbia, Puerto Rico and U.S. Virgin Islands.
- TEL projects sales in FY 2020 in the range of \$100 million to \$114 million.

#### **Mega Millions**



- *Mega Millions* is a draw-style annuity jackpot game with expected jackpot cycles in the range of \$250 million to \$350 million.
- *Mega Millions* is currently sold in 46 jurisdictions, including the District of Columbia and U.S. Virgin Islands.
- TEL projects sales in FY 2020 in the range of \$45.3 million to \$55.5 million.

#### **Lotto America**

- Jackpots for this draw-style game start at \$2 million, with drawings held Wednesday and Saturday.
- Lotto America is currently sold in 13 jurisdictions.
- TEL projects sales in FY 2020 in the range of \$10.3 million to \$13.5 million.

#### Cash 4 Life

- The game provides the only drawing-style game with two opportunities for a lifetime prize:
  - \* Top Prize is \$1,000 dollars a day for life.
  - \* Second Prize is \$1,000 dollars a