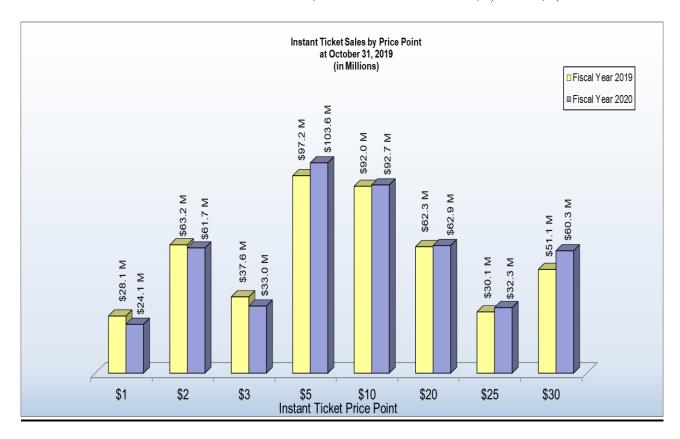

ket Sales for the first four months through October 31, 2019 are down \$48.5 million year over year.
- *Instant ticket* sales are \$470.4 million compared to \$461.7 million the prior year.
- Tennessee Only games (*Cash 3, Cash 4, Tennessee Cash and Keno to Go*) sales are \$48.9 million compared to \$45.5 million the prior year.
- Multijurisdictional games (*Powerball, Mega Millions, Cash 4 Life and Lotto America*) sales are \$43.8 million compared to \$102.7 million the prior year. In the first four months of FY 2019, the *Mega Millions* jackpot cycle of \$1.5 billion and *Powerball* jackpot cycle of \$688 million were the two key drivers of the \$102.7 million.

As of 10/31/2019 (in millions) FY 2020 Projected Sales Range (in millions)

**INSTANT GAMES** 

\$ 470.4

\$1,477.8-\$1,492.4



- *Instant tickets* are 83.5% of our product mix at October 31, 2019.
- *Instant ticket sales* were \$470.4 million or \$26.7 million per week at October 31, 2019 compared to \$461.7 million or \$26.3 million per week the prior year, representing a 2% increase in instant ticket sales year over year.
- *Instant ticket* sales are driven primarily by game design (i.e., family game offering, etc.), player price point preferences and prize payouts.
- TEL anticipates launching approximately 55 games in this fiscal year.
- *Instant ticket* prize expense is projected at 67.8% for the fiscal year.

|               | FY 2020       |
|---------------|---------------|
| As of         | Projected     |
| 10/31/2019    | Sales Range   |
| (in millions) | (in millions) |

TENNESSEE ONLY DRAWING-STYLE G