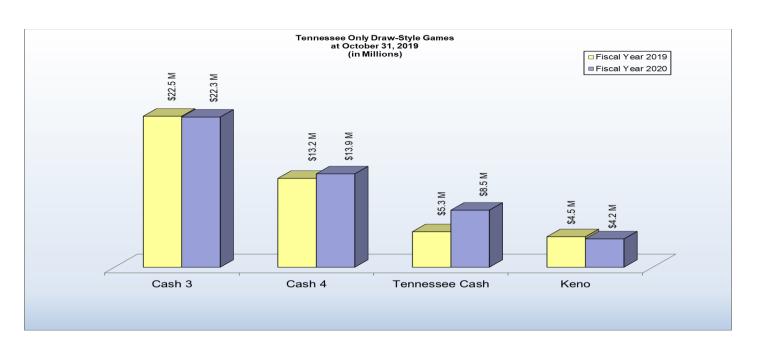

f our product mix at October 31, 2019.
- *Instant ticket sales* were \$470.4 million or \$26.7 million per week at October 31, 2019 compared to \$461.7 million or \$26.3 million per week the prior year, representing a 2% increase in instant ticket sales year over year.
- *Instant ticket* sales are driven primarily by game design (i.e., family game offering, etc.), player price point preferences and prize payouts.
- TEL anticipates launching approximately 55 games in this fiscal year.
- *Instant ticket* prize expense is projected at 67.8% for the fiscal year.

|               | FY 2020       |
|---------------|---------------|
| As of         | Projected     |
| 10/31/2019    | Sales Range   |
| (in millions) | (in millions) |

TENNESSEE ONLY DRAWING-STYLE GAMES

\$48.9

\$137.7 - \$144.6



#### Cash 3 and Cash 4

- Cash 3 and Cash 4 games are drawn three (3) times daily, six (6) days a week, and once on Sunday.
- TEL is projecting sales for these two games in the range of \$108.0 and \$110.9 million for FY 2020.

#### **Tennessee Cash**

- Tennessee Cash is a drawing-style cash jackpot game available only in Tennessee.
- Tennessee Cash was enhanced in July 2019 to add a Quick Cash instant win opportunity.
- Sales are driven primarily by the cash jackpots, with an average jackpot cycle of \$600 to \$700 thousand.
- TEL projects sales in FY 2020 in the range of \$17 million to \$19 million.

#### Keno to Go

- *Keno to Go* is a draw-style game with drawings every 5 minutes.
- Keno to Go was enhanced in November 2018 to add Bullseye, an additional play feature.
- TEL projects