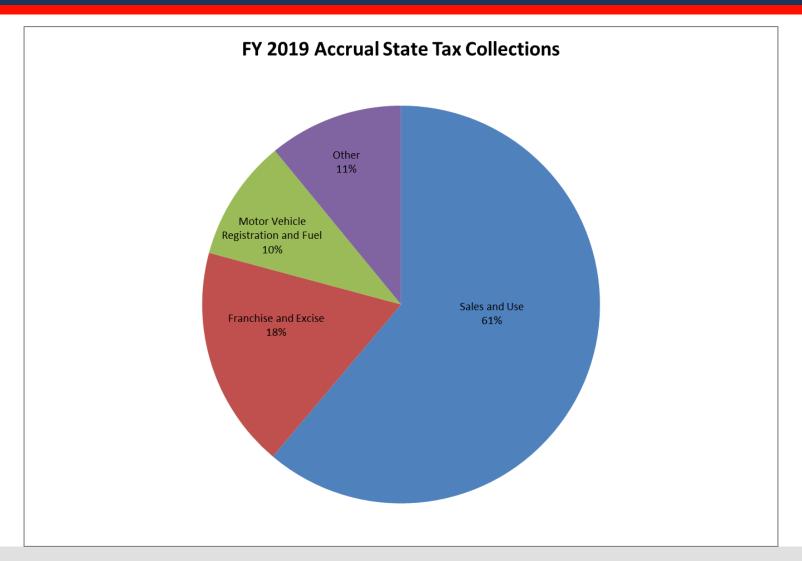

|
| Corporate Franchise and Excise Tax               | \$2,570,771,100  | \$2,752,023,800  | 7.05%    | 18%        | 1.25%                         |
| Motor Vehicle Registration and Fuel <sup>1</sup> | \$1,426,800,000  | \$1,508,692,300  | 5.74%    | 10%        | 0.57%                         |
| Other                                            | \$1,649,264,500  | \$1,669,389,000  | 1.22%    | 11%        | 0.14%                         |
| TOTAL ACCRUAL REVENUE                            | \$14,482,022,700 | \$15,267,922,800 | 5.43%    | 100%       | 5.43%                         |

<sup>\*</sup>Data from F&A.



<sup>&</sup>lt;sup>1</sup>Includes motor vehicle registrations. gasoline, motor vehicle fuel, and petroleum special taxes .

#### Fiscal Year 2019 Tax Revenue





#### **Tennessee Tax Volatility Comparison**







#### **Tennessee Gross State Product**



(Y/Y Growth)





#### **Tennessee Personal Income**

- Personal income gains of 3.63% for FY 2019
- Personal income gains of 3.01% are expected for FY 2020, led by growth in wages and salaries

#### **TN Personal Income**





#### **Tennessee Employment**

- Strong growth in employment
- Steady employment growth is expected over the forecast horizon



#### **Tennessee Unemployment**



(Percent)





#### **Auto Industry Recent Collections History**

Revenue Implications of Automotive Activity (Most Recent 6 Month Data) Growth is presented as year over year (YOY)

|                                            | 6 Month Total Growth | 7.92%        | \$44,978,684  |
|--------------------------