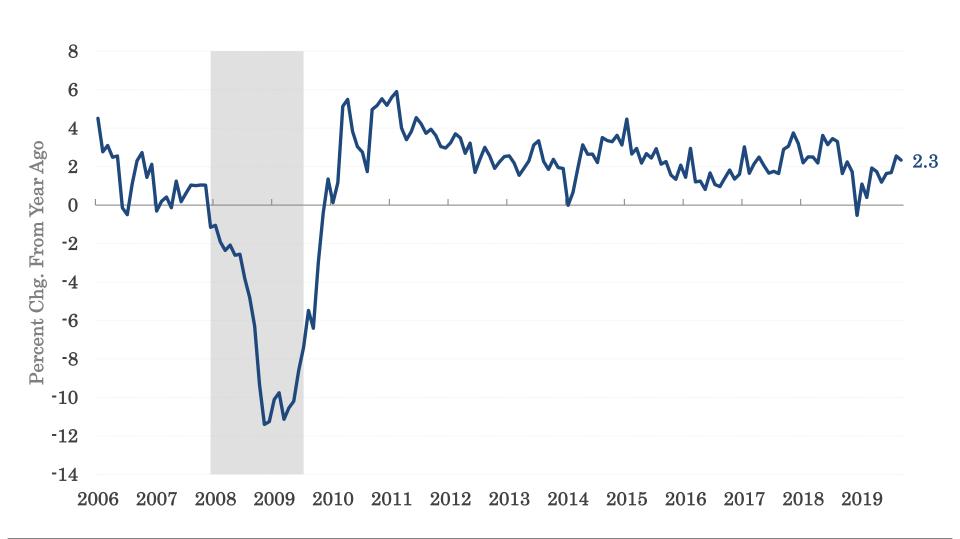

sus Bureau (Fall, 2019)
  - TN Department of Revenue (Fall, 2019)
  - TN Department of Finance & Administration (Fall, 2019)



# FY19-20 & FY20-21 Tax Revenue Estimates



Fiscal Review Committee Staff November 15, 2019

## Overview

- Strong U.S. and Tennessee economic indicators over past year and current economic conditions
- Business and Consumer sentiment
- Auto & Housing sectors
- Resilient labor markets
- Earnings and Inflation
- Economic Uncertainty: Trade, Presidential Election, & Yield
   Spread

## U.S. Real GDP

Contributions to % Change in Real GDP (SAAR)



Source: U.S. Bureau of Economic Analysis, November 6, 2019.

# Real PCE and its Components

Year-over-Year % Change (Monthly, SAAR)



### Advance Real Retail and Food Service Sales Year-over-Year % Change (Monthly, SA)



Source: Federal Reserve Bank of St. Louis, November 6, 2019.

# Consumer Sentiment & Small Business Optimism



Source: UofM, retrieved from FRED, Federal Reserve Bank of St. Louis; NFIB, retrieved from nfib-sbet.org, Nov. 6, 2019.

## **Auto Sector**

U.S. Light Weight Vehicle Sales (Millions, SAAR)



# Housing Sector



Source: U.S. Bureau of the Census, retrieved from FRED, Federal Reserve Bank of St. Louis, November 6, 2019.

# U.S. Unemployment Rate



Source: U.S. Bureau of Labor Statistics, retrieved from FRED, Federal Reserve Bank of St. Louis; Wells Fargo, retrieved from wellsfargo.com November 6, 2019.

# Unemployment Rates



Source: U.S. Bureau of Labor Statistics, retrieved from FRED, Federal Reserve Bank of St. Louis, November 6, 2019.

### U.S. Job Growth

September 2019