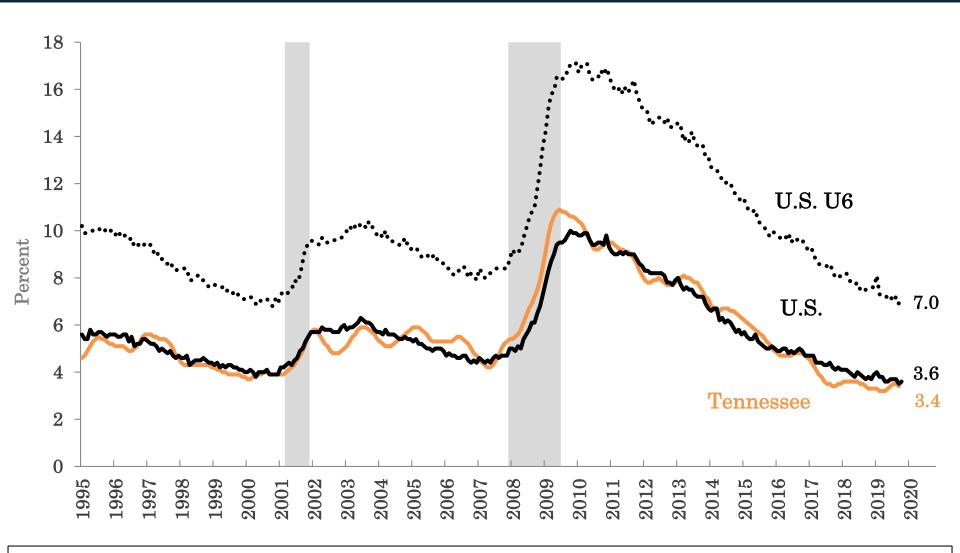

PCE and its Components

Year-over-Year % Change (Monthly, SAAR)



### Advance Real Retail and Food Service Sales Year-over-Year % Change (Monthly, SA)



Source: Federal Reserve Bank of St. Louis, November 6, 2019.

# Consumer Sentiment & Small Business Optimism



Source: UofM, retrieved from FRED, Federal Reserve Bank of St. Louis; NFIB, retrieved from nfib-sbet.org, Nov. 6, 2019.

## **Auto Sector**

U.S. Light Weight Vehicle Sales (Millions, SAAR)



# Housing Sector



Source: U.S. Bureau of the Census, retrieved from FRED, Federal Reserve Bank of St. Louis, November 6, 2019.

# U.S. Unemployment Rate



Source: U.S. Bureau of Labor Statistics, retrieved from FRED, Federal Reserve Bank of St. Louis; Wells Fargo, retrieved from wellsfargo.com November 6, 2019.

# Unemployment Rates



Source: U.S. Bureau of Labor Statistics, retrieved from FRED, Federal Reserve Bank of St. Louis, November 6, 2019.

### U.S. Job Growth

September 2019 vs. September 2018

Total 12 Month Increase = 2.15m (+1.4%)



Source: U.S. Bureau of Labor Statistics, November 6, 2019.

## Tennessee Job Growth

September 2019 vs. September 2018

 $\underline{\text{Total 12 Month Increase}} = 46,043 (+1.5\%)$ 



Source: U.S. Bureau of Labor Statistics, November 6, 2019.

# Job Openings & Unemployment Monthly, SA



Source: U.S. Bureau of Labor Statistics, retrieved from FRED, Federal Reserve Bank of St. Louis, November 6, 2019.

# Earnings & Inflation Monthly, SA



Sources: U.S. Bureau of Labor Statistics and U.S. Bureau of Economic Analysis, retrieved from FRED, Federal Reserve Bank of St. Louis, N