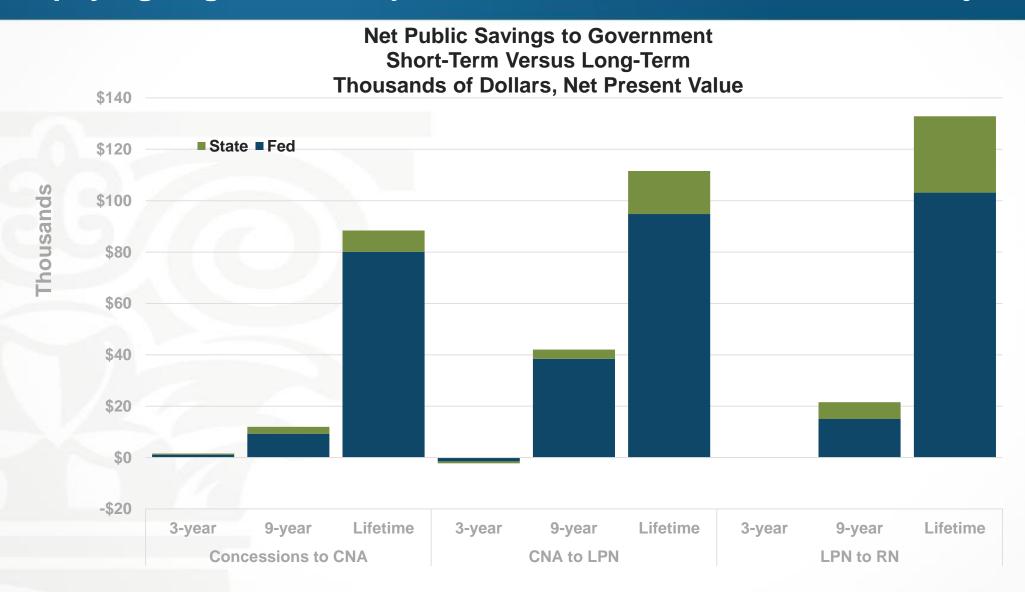

gains in 2018, one clear area of weakness has been business fixed investment.



### Household spending rebounded strongly in Q2 and remained relatively buoyant in Q3 after weakness during the winter months.

#### **Real Personal Consumption Expenditures**



#### Other fundamentals for consumer spending remain favorable.



### Housing remains a strong sector.



Job gains continue to outpace what is needed to maintain the current unemployment rate. Forecasters expect the unemployment rate to remain at or below 4 percent at least through 2020.





#### Wage growth picked up some early in the year and has largely plateaued.



### Gains to state and Federal coffers can be realized by moving individuals into higher paying, higher-skilled positions, but barriers exist to this trajectory.



Note: Net public savings = Difference in Net taxes (lifetime taxes received minus lifetime benefits paid) with each career transition 9 year period corresponds to when her children still need childcare

Over the past year or so, underlying inflation—as measured by the Dallas Fed's trimmed-mean PCE inflation statistic—has been much closer to 2 percent. This price statistic is less volatile than either the headline or core indices, and tends to be a better predictor of future inflation.







### **Tennessee State Funding Board**

November 15, 2019

**Emily Mitchell** 

**REIN Director - Tennessee** 

The views expressed are mine and not necessarily those of the Atlanta Fed or the Federal Reserve System.

# Tennessee Economic Outlook and Tax Revenues

William F. Fox, Director November 15,