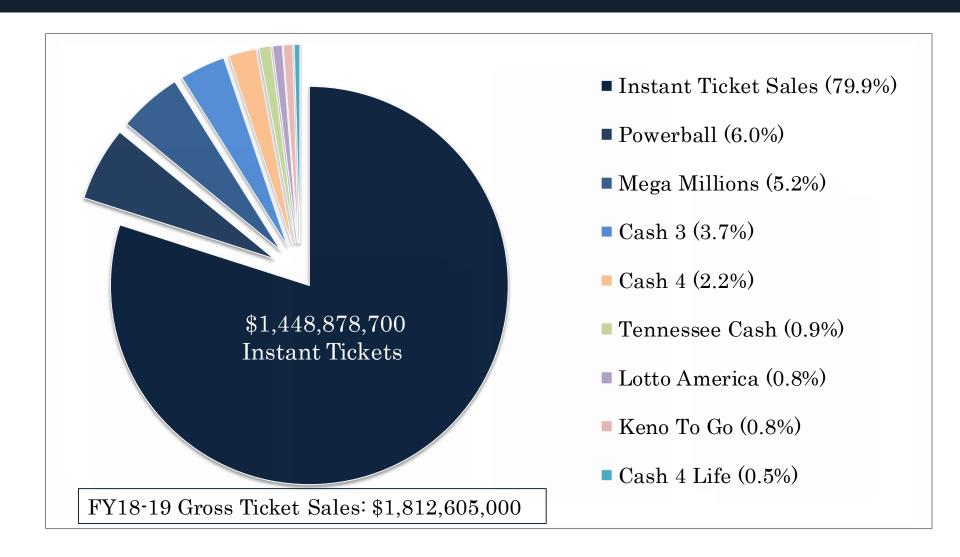

-19<br>Growth Rate |
|-------------------------|-----------------|-----------------|-----------------|-----------------|------------------------|
| Net Revenue             | \$1,515,551,310 | \$1,500,083,029 | \$1,622,043,134 | \$1,695,925,302 | 4.55%                  |
| Total Expenses          | \$1,133,088,745 | \$1,127,299,870 | \$1,215,530,214 | \$1,266,963,791 | 4.23%                  |
| NET LOTTERY<br>PROCEEDS | \$382,462,565   | \$372,783,159   | \$406,512,920   | \$428,961,511   | 5.52%                  |
| After-School<br>Funding | \$11,586,227    | \$13,914,882    | \$15,168,045    | \$18,000,000    | 18.70%                 |
| Total State<br>Proceeds | \$394,048,792   | \$386,698,041   | \$421,680,965   | \$446,961,511   | 5.99%                  |

# Ticket Sales Composition



# FY19-20 Year-to-Date (Q1)

July 2019 through September 2019



# FY19-20 Year-to-Date (Q1)

Reason for the Decrease

### Mega Millions

-\$6,432,800 (-36.9%)

| Fiscal Year | Average Jackpot<br>Cycle | Highest Jackpot<br>Cycle |
|-------------|--------------------------|--------------------------|
| FY18-19 Q1  | \$207,346,100            | \$522,000,000            |
| FY19-20 Q1  | \$111,423,100            | \$227,000,000            |



# Instant Games

# Instant Games By Price Point

| Price Point | FY17-18<br>Gross Sales<br>(Millions) | FY17-18<br>Percent of<br>Instant<br>Game Sales | FY18-19<br>Gross Sales<br>(Millions) | FY18-19<br>Percent of<br>Instant<br>Game Sales | Percent<br>Sales<br>Growth | Dollar<br>Growth<br>(Millions) |
|-------------|------------------------------------