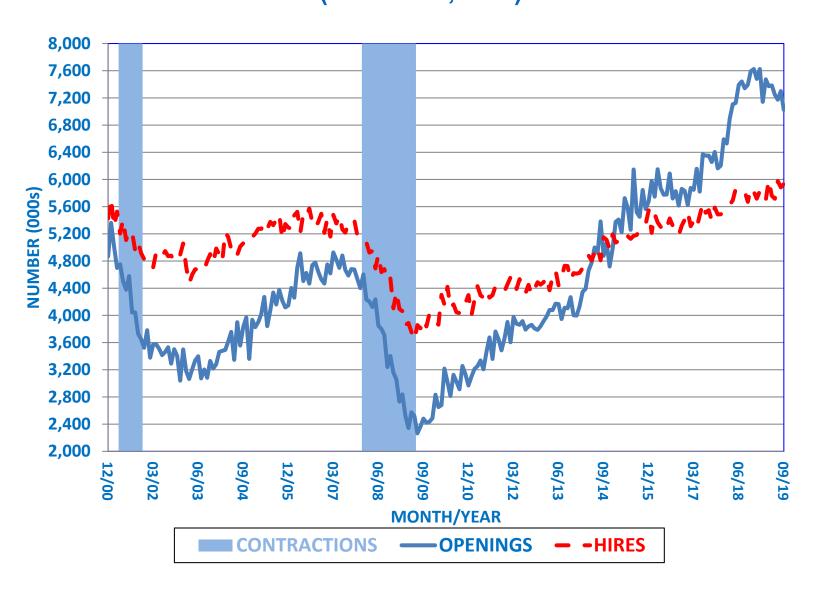

owth in Tax Collections** 1973–2021



### **Growth in Sales Tax Revenue**

(3-month moving average)



## Sales Tax Collections by Category of Sales

(Quarter Ending August 2018 to August 2019)



#### **Boyd Center for Business & Economic Research Haslam College of Business**

The University of Tennessee, Knoxville
716 Stokely Management Center
916 Volunteer Boulevard
Knoxville, Tennessee 37996-0570

phone: 865.974.5441 fax: 865.974.3100

http://cber.haslam.utk.edu



#### Tennessee Economic Outlook and Revenue Forecast - 2019



Jon L. Smith, Director Bureau of Business and Economic Research

W. Fred Mackara, Department of Economics and Finance

Joseph Newhard, Assistant Professor Department of Economics and Finance

# **National Economy**

## JOB OPENINGS vs. HIRES (J.O.L.T.S., 9/19)



# LAYOFFS vs. QUITS (J.O.L.T.S., 9/19)



## WEEKLY NEW CLAIMS TREND (LAST WEEK PLOTTED, 11/3/18)



# NEW CLAIMS FOR UNEMPLOYMENT BENEFITS AS PERCENT OF LABOR FORCE (LAST MONTH PLOTTED, 10/19)



## LABOR FORCE PARTICIPATION RATE (LFPR) & UNEMPLOYMENT RATE

(LAST MONTH PLOTTED, 10/19)



# ANNUALIZED MONTHLY GROWTH AVG. WEEKLY & HOURLY EARNINGS OF NON-SUPERVISORY PRODUCTION WORKERS

(LAST MONTH PLOTTED, 10/19)



## EMPLOYMENT COST INDEX: WAGES & SALARY GROWTH ALL CIVILIAN WORKERS

(LAST MONTH PLOTTED, 2019:Q3)



# Tennessee State and Metro Economy

#### Tennessee Real GDP, 2012 Dollars, 1997 - 2018











#### **MSA Percent Change Total Nonfarm Employment 2010 to 2018**



#### MSA Percent Change in Civilian Labor Force 2010 to 2018



#### MSA Percent Change in Total Real GDP 201