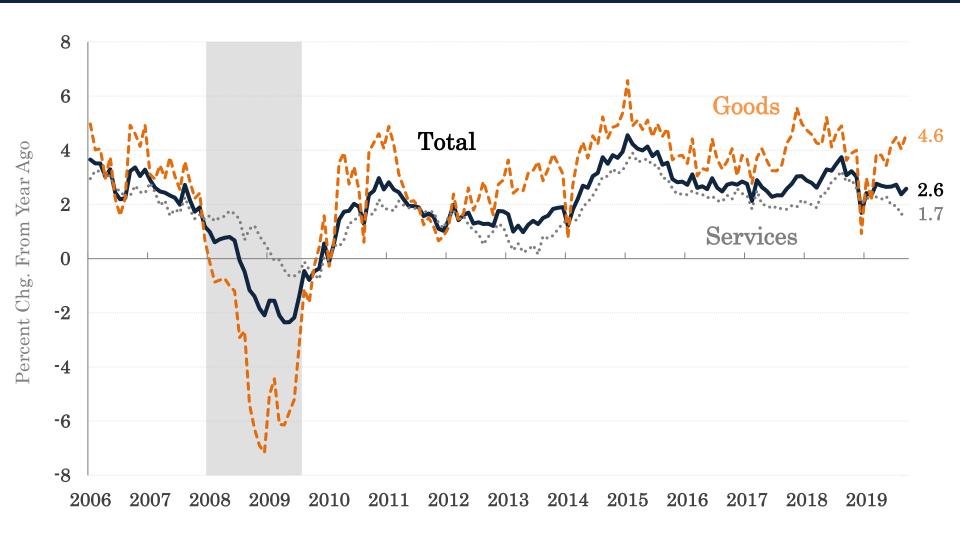

- Moody's Analytics (Fall, 2019)
  - BEA (Fall, 2019)
  - BLS (Fall, 2019)
  - U.S. Census Bureau (Fall, 2019)
  - TN Department of Revenue (Fall, 2019)
  - TN Department of Finance & Administration (Fall, 2019)



# FY19-20 & FY20-21 Tax Revenue Estimates



Fiscal Review Committee Staff November 15, 2019

## Overview

- Strong U.S. and Tennessee economic indicators over past year and current economic conditions
- Business and Consumer sentiment
- Auto & Housing sectors
- Resilient labor markets
- Earnings and Inflation
- Economic Uncertainty: Trade, Presidential Election, & Yield
   Spread

## U.S. Real GDP

Contributions to % Change in Real GDP (SAAR)



Source: U.S. Bureau of Economic Analysis, November 6, 2019.

# Real PCE and its Components

Year-over-Year % Change (Monthly, SAAR)



### Advance Real Retail and Food Service Sales Year-over-Year % Change (Monthly, SA)



Source: Federal Reserve Bank of St. Louis, November 6, 2019.

# Consumer Sentiment & Small Business Optimism



Source: UofM, retrieved from FRED, Federal Reserve Bank of St. Louis; NFIB, retrieved from nfib-sbet.org, Nov. 6, 2019.

## **Auto Sector**

U.S. Light Weight Vehicle Sales (Millions, SAAR)



# Housing Sector



Source: U.S. Bureau of the Census, retrieved from FRED, Federal Reserve Bank of St. Louis, November 6, 2019.

# U.S. Unemployment Rate



Source: U.S. Bureau of Labor Statistics, retrieved from FRED, Federal Reserve Bank of St. Louis; Wells Fargo, retrieved from wellsfargo.com November 6, 2019.

# Unemployment Rates



Source: U.S. Bureau of Labor Statistics, retrieved from FRED, Fe