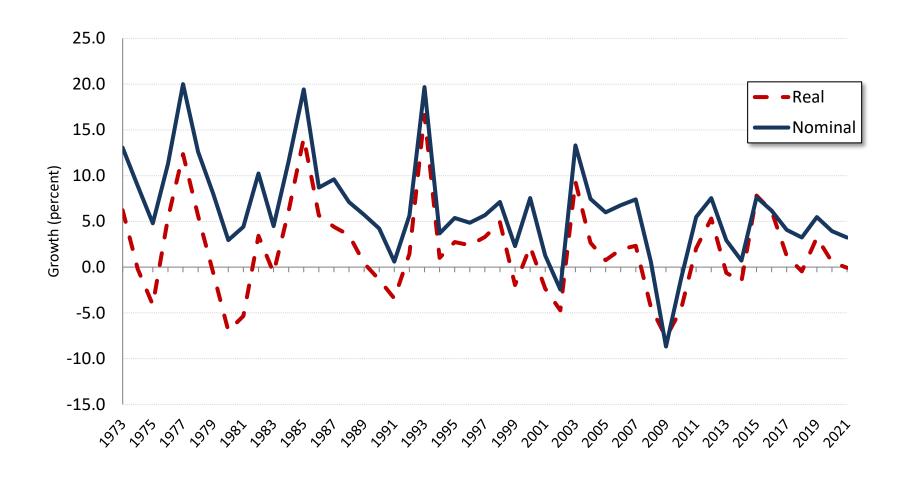

#### **OCTOBER REVENUES**

**NASHVILLE,** Tenn. – Tennessee Department of Finance and Administration Commissioner Stuart McWhorter today announced that Tennessee tax revenues exceeded budgeted estimates in October. Overall October revenues were \$1.1 billion, which is \$82.3 million more than October of last year and \$49.8 million more than the budgeted estimate. The growth rate for October was 7.88%.

General fund revenues for October were \$18.1 million more than the budgeted estimate, and the four other funds that share in state tax revenues were \$31.7 million more than the budgeted estimates.

Sales tax revenues were \$26.6 million more than the estimate for October. The October growth rate was 5.93% and the year-to-date growth rate is 6.31%.

Franchise and excise combined revenues for October were \$43.7 million, which is \$14 million less than the budgeted estimate of \$57.7 million. The growth rate for October was negative 26.46%. However, the year-to-date growth rate is 17.06%.