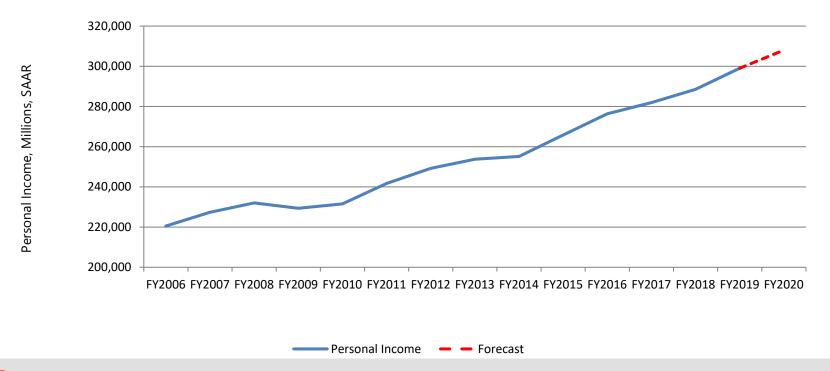

| \$1,649,264,500  | \$1,669,389,000  | 1.22%    | 11%        | 0.14%                         |
| TOTAL ACCRUAL REVENUE                            | \$14,482,022,700 | \$15,267,922,800 | 5.43%    | 100%       | 5.43%                         |

<sup>\*</sup>Data from F&A.



<sup>&</sup>lt;sup>1</sup>Includes motor vehicle registrations. gasoline, motor vehicle fuel, and petroleum special taxes .

#### Fiscal Year 2019 Tax Revenue





#### **Tennessee Tax Volatility Comparison**







#### **Tennessee Gross State Product**



(Y/Y Growth)





#### **Tennessee Personal Income**

- Personal income gains of 3.63% for FY 2019
- Personal income gains of 3.01% are expected for FY 2020, led by growth in wages and salaries

#### **TN Personal Income**





#### **Tennessee Employment**

- Strong growth in employment
- Steady employment growth is expected over the forecast horizon



#### **Tennessee Unemployment**



(Percent)





#### **Auto Industry Recent Collections History**

Revenue Implications of Automotive Activity (Most Recent 6 Month Data) Growth is presented as year over year (YOY)

|                                            | 6 Month Total Growth | 7.92%        | \$44,978,684  |
|--------------------------------------------|----------------------|--------------|---------------|
|                                            |                      | 15.90%       | \$18,527,340  |
| September                                  | \$17,766,577         | 16.73%       | \$3,324,156   |
| August                                     |