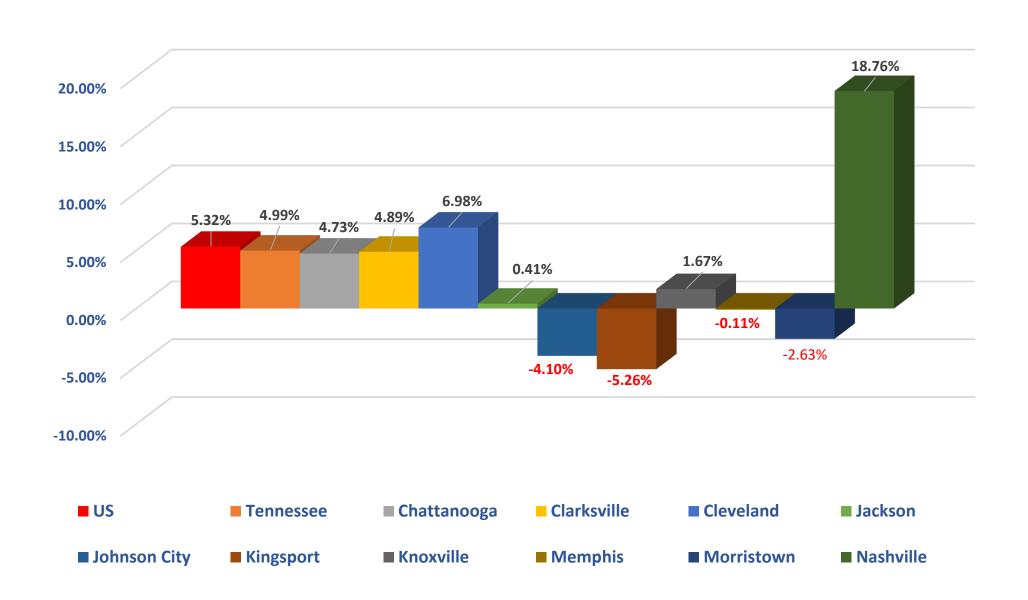

## JOB OPENINGS vs. HIRES (J.O.L.T.S., 9/19)



# LAYOFFS vs. QUITS (J.O.L.T.S., 9/19)



## WEEKLY NEW CLAIMS TREND (LAST WEEK PLOTTED, 11/3/18)



# NEW CLAIMS FOR UNEMPLOYMENT BENEFITS AS PERCENT OF LABOR FORCE (LAST MONTH PLOTTED, 10/19)



## LABOR FORCE PARTICIPATION RATE (LFPR) & UNEMPLOYMENT RATE

(LAST MONTH PLOTTED, 10/19)



# ANNUALIZED MONTHLY GROWTH AVG. WEEKLY & HOURLY EARNINGS OF NON-SUPERVISORY PRODUCTION WORKERS

(LAST MONTH PLOTTED, 10/19)



## EMPLOYMENT COST INDEX: WAGES & SALARY GROWTH ALL CIVILIAN WORKERS

(LAST MONTH PLOTTED, 2019:Q3)



# Tennessee State and Metro Economy

#### Tennessee Real GDP, 2012 Dollars, 1997 - 2018











#### **MSA Percent Change Total Nonfarm Employment 2010 to 2018**



#### MSA Percent Change in Civilian Labor Force 2010 to 2018



#### MSA Percent Change in Total Real GDP 2010 to 2017



#### MSA Percent Change in Total Real GDP 2010 to 2017



### MSA Real GDP Per Capita Percent Change 2010 to 2017



#### FY 2019 – 2020 REVENUE FORECAST

| ACCRUAL YEAR BASIS                                    | FY 18 - 19                         | FY 19 - 20              |                                      | FY 20 - 21       |                                   | FY 21 - 22       |                                      |
|-------------------------------------------------------|------------------------------------|-------------------------|--------------------------------------|------------------|-----------------------------------|------------------|--------------------------------------|
| SOURCE OF REVENUE