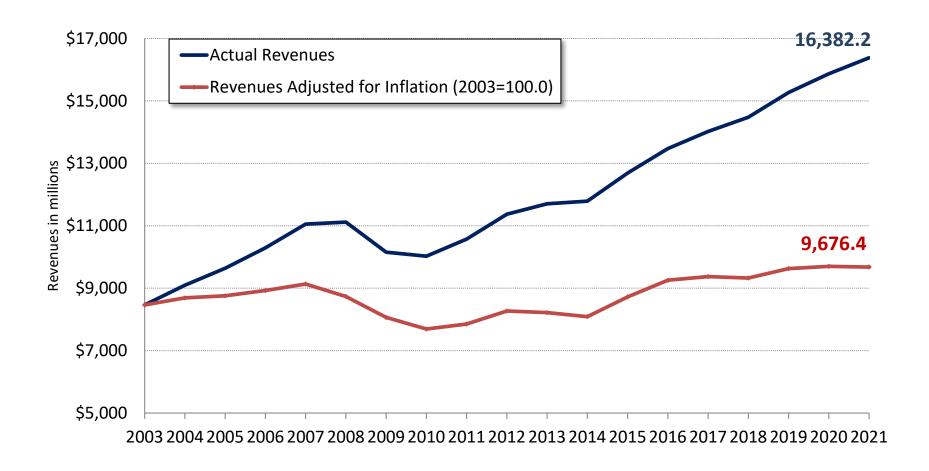

| 0.0      | 0.0               | 0.0             | 0.0      | 0.0               | 0.0             | 0.0      | 0.0               | 0.0             |  |
| Total                                                             | 15,268.0 | 5.5               | 12,693.9        | 15,868.7 | 3.9               | 13,212.2        | 16,382.2 | 3.2               | 13,681.2        |  |
| General Fund Growth                                               |          | 5.6               |                 |          | 4.1               |                 |          | 3.5               |                 |  |

November 6, 2019

William F. Fox

Boyd Center for Business and Economic Research

University of Tennessee, Knoxville

### **Actual Tax Collection Revenues and** Revenues Adjusted for Inflation, 2003–2021



# **Growth in Tax Collections** 1973–2021



### **Growth in Sales Tax Revenue**

(3-month moving average)



## Sales Tax Collections by Category of Sales

(Quarter Ending August 2018 to August 2019)



#### **Boyd Center for Business & Economic Research Haslam College of Business**

The University of Tennessee, Knoxville
716 Stokely Management Center
916 Volunteer Boulevard
Knoxville, Tennessee 37996-0570

phone: 865.974.5441 fax: 865.974.3100

http://cber.haslam.utk.edu



#### Tennessee Economic Outlook and Revenue Forecast - 2019



Jon L. Smith, Director Bureau of Business and Economic Research

W. Fred Mackara, Department of Economics and Finance

Joseph Newhard, Assistant Professor Department of Economics and Finance

# **National Economy**

## JOB OPENINGS vs. HIRES (J.O.L.T.S.,