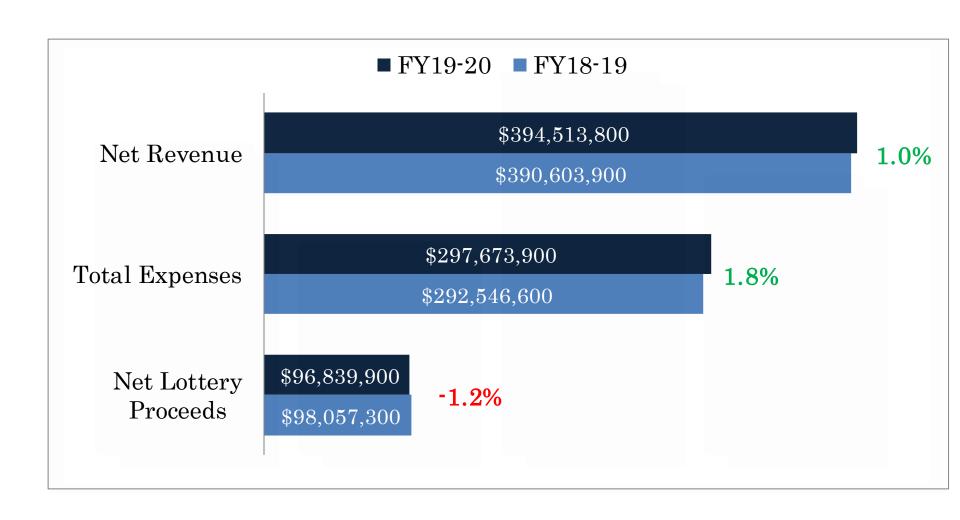

|-----------------|-----------------|-----------------|------------------------|
| Net Revenue             | \$1,515,551,310 | \$1,500,083,029 | \$1,622,043,134 | \$1,695,925,302 | 4.55%                  |
| Total Expenses          | \$1,133,088,745 | \$1,127,299,870 | \$1,215,530,214 | \$1,266,963,791 | 4.23%                  |
| NET LOTTERY<br>PROCEEDS | \$382,462,565   | \$372,783,159   | \$406,512,920   | \$428,961,511   | 5.52%                  |
| After-School<br>Funding | \$11,586,227    | \$13,914,882    | \$15,168,045    | \$18,000,000    | 18.70%                 |
| Total State<br>Proceeds | \$394,048,792   | \$386,698,041   | \$421,680,965   | \$446,961,511   | 5.99%                  |

# Ticket Sales Composition



# FY19-20 Year-to-Date (Q1)

July 2019 through September 2019



# FY19-20 Year-to-Date (Q1)

Reason for the Decrease

### Mega Millions

-\$6,432,800 (-36.9%)

| Fiscal Year | Average Jackpot<br>Cycle | Highest Jackpot<br>Cycle |
|-------------|--------------------------|--------------------------|
| FY18-19 Q1  | \$207,346,100            | \$522,000,000            |
| FY19-20 Q1  | \$111,423,100            | \$227,000,000            |



# Instant Games

# Instant Games By Price Point

| Price Point | FY17-18<br>Gross Sales<br>(Millions) | FY17-18<br>Percent of<br>Instant<br>Game Sales | FY18-19<br>Gross Sales<br>(Millions) | FY18-19<br>Percent of<br>Instant<br>Game Sales | Percent<br>Sales<br>Growth | Dollar<br>Growth<br>(Millions) |
|-------------|--------------------------------------|------------------------------------------------|-------------