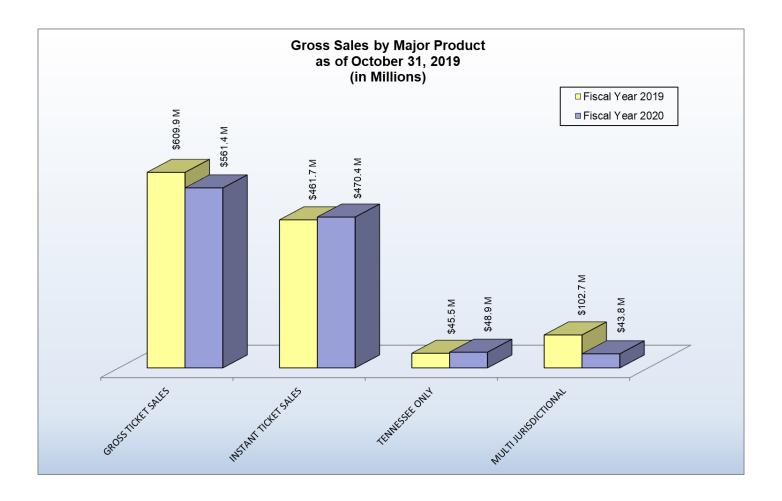

-------------|---------------------------------|-----------------|
| Net Revenue             | \$1,837,563,300 | \$1,837,563,300 \$1,901,878,000 |                 |
| Total Expenses          | \$1,382,940,400 | \$1,435,889,600                 | \$1,490,805,700 |
| NET LOTTERY<br>PROCEEDS | \$454,622,900   | \$465,988,400                   | \$477,638,100   |
| After-School Funding    | \$19,000,000    | \$19,500,000                    | \$20,000,000    |
| Total State Proceeds    | \$473,622,900   | \$485,488,400                   | \$497,638,100   |

# Net Lottery Proceeds





# Thank You Fiscal Review Committee Staff

#### TENNESSEE EDUCATION LOTTERY CORPORATION November 2019

ESTIMATION OF TOTAL AND NET LOTTERY PROCEEDS FOR FISCAL YEARS ENDING JUNE 30, 2020, 2021, 2022, 2023 and 2024



- Gross Ticket Sales for the first four months through October 31, 2019 are down \$48.5 million year over year.
- *Instant ticket* sales are \$470.4 million compared to \$461.7 million the prior year.
- Tennessee Only games (*Cash 3, Cash 4, Tennessee Cash and Keno to Go*) sales are \$48.9 million compared to \$45.5 million the prior year.
- Multijurisdictional games (*Powerball, Mega Millions, Cash 4 Life and Lotto America*) sales are \$43.8 million compared to \$102.7 million the prior year. In the first four months of FY 2019, the *Mega Millions* jackpot cycle of \$1.5 billion and *Powerball* jackpot cycle of \$688 million were the two key drivers of the \$102.7 million.

As of 10/31/2019 (in millions) FY 2020 Projected Sales Range (in millions)

**INSTANT GAMES** 

\$ 470.4

\$1,477.