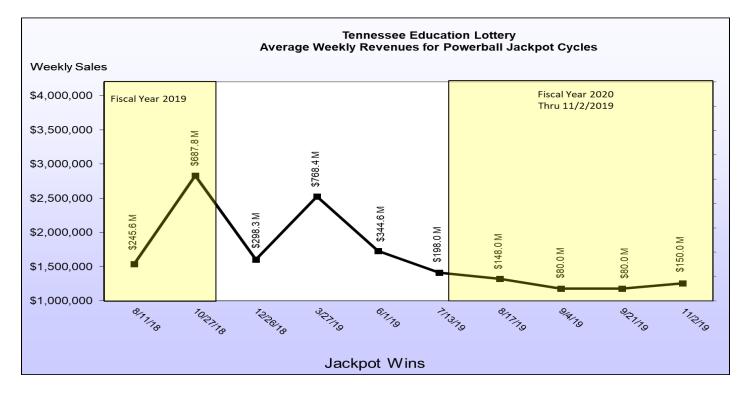

lion to \$19 million.

#### Keno to Go

- *Keno to Go* is a draw-style game with drawings every 5 minutes.
- Keno to Go was enhanced in November 2018 to add Bullseye, an additional play feature.
- TEL projects sales in the range of \$12.6 million and \$14.0 million for FY 2020.

|                               | As of 10/31/2019 (in millions) | FY 2020<br>Projected<br>Sales Range<br>(in millions) |
|-------------------------------|--------------------------------|------------------------------------------------------|
| MULTI-JURISDICTIONAL<br>GAMES | \$43.8                         | \$168.1 - \$194.6                                    |

Multi-jurisdictional game sales, with the exception of the *Cash 4 Life*, are directly impacted by the size of the games' jackpots.

#### **Powerball**



- *Powerball* is a draw-style annuity jackpot game with expected jackpot cycles in the range of \$300 million to \$450 million.
- *Powerball* is currently sold in 47 jurisdictions, including the District of Columbia, Puerto Rico and U.S. Virgin Islands.
- TEL projects sales in FY 2020 in the range of \$100 million to \$114 million.

#### **Mega Millions**



- *Mega Millions* is a draw-style annuity jackpot game with expected jackpot cycles in the range of \$250 million to \$350 million.
- *Mega Millions* is currently sold in 46 jurisdictions, including the District of Columbia and U.S. Virgin Islands.
- TEL projects sales in FY 2020 in the range of \$45.3 million to \$55.5 million.

#### **Lotto America**

- Jackpots for this draw-style game start at \$2 million, with drawings held Wedn