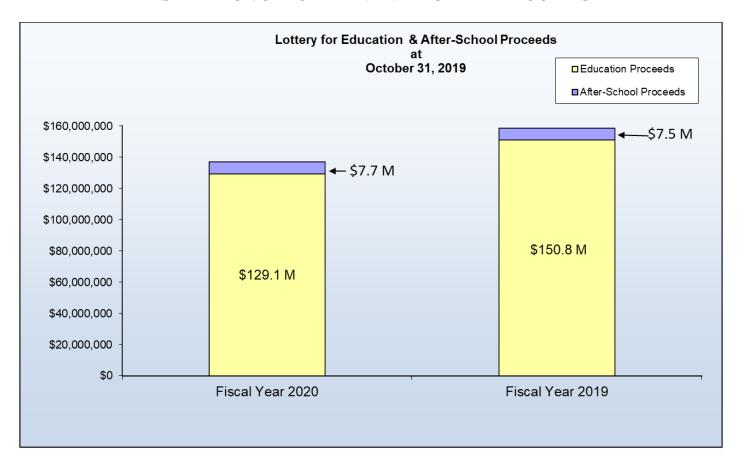

ed at \$1.086 billion or 64.4% of Total Revenues.
  - o *Instant Games* aggregated prize expense is budgeted at \$917.4 million or 67.9% of Total Revenues.
  - o *Drawing-style Games* aggregated prize expense is budgeted at \$169.0 million or 50.8% of Total Revenues.
- Retailer sales commissions are budgeted at \$118.2 million.
- Major gaming vendors' fees are budgeted at \$33.6 million.

#### **Non-Direct Expenses**

- Non-direct expenses are budgeted at \$37 million or 1.9% of Gross Sales.
  - Advertising expenses are budgeted at \$9.7 million.
  - Other Gaming expenses are budgeted at \$5.2 million.
  - o General and Administrative expenses are budgeted at \$22.1 million.
- Actual non-direct expenses have trended between \$32 million and \$34 million annually over the last five years.



#### **Lottery for Education Proceeds**

- \$129.1 million as of 10/31/2019
- \$150.8 million as of 10/31/2018

#### **Projected Fiscal Year 2020**

\$411 million - \$424 million

#### **After-School Program Proceeds**

- \$7.7 million as of 10/31/2019
- \$7.5 million as of 10/31/2018

#### **Projected Fiscal Year 2020**

\$15 million - \$16 million

After-School Programs Proceeds are projected based on the TEL's five-year historical unclaimed prize experience of slightly less than 1.5% of prize expense.

Unclaimed proceeds are significantly impacted by the timing of instant games' closings and large drawing-style game prizes not claimed.

| Tennessee Education Lottery      |                  |                 |                  |                  |  |  |  |
|----------------------------