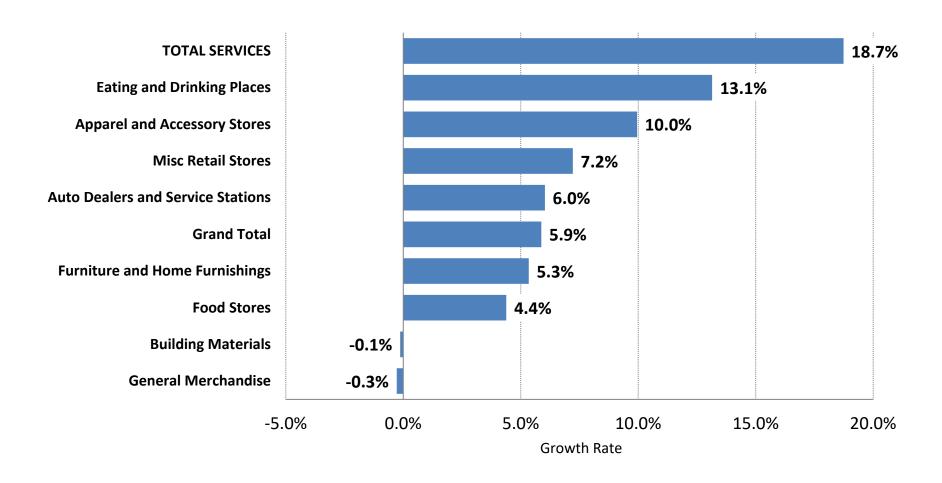

| 15,268.0 | 5.5               | 12,693.9        | 15,868.7 | 3.9               | 13,212.2        | 16,382.2 | 3.2               | 13,681.2        |  |
| General Fund Growth                                               |          | 5.6               |                 |          | 4.1               |                 |          | 3.5               |                 |  |

November 6, 2019

William F. Fox

Boyd Center for Business and Economic Research

University of Tennessee, Knoxville

### **Actual Tax Collection Revenues and** Revenues Adjusted for Inflation, 2003–2021



# **Growth in Tax Collections** 1973–2021



### **Growth in Sales Tax Revenue**

(3-month moving average)



## Sales Tax Collections by Category of Sales

(Quarter Ending August 2018 to August 2019)



#### **Boyd Center for Business & Economic Research Haslam College of Business**

The University of Tennessee, Knoxville
716 Stokely Management Center
916 Volunteer Boulevard
Knoxville, Tennessee 37996-0570

phone: 865.974.5441 fax: 865.974.3100

http://cber.haslam.utk.edu



#### Tennessee Economic Outlook and Revenue Forecast - 2019



Jon L. Smith, Director Bureau of Business and Economic Research

W. Fred Mackara, Department of Economics and Finance

Joseph Newhard, Assistant Professor Department of Economics and Finance

# **National Economy**

## JOB OPENINGS vs. HIRES (J.O.L.T.S., 9/19)



# LAYOFFS vs. QUITS (J.O.L.T.S., 9/19)



## WEEKLY NEW CLAIMS TREND (LAST WEEK PLOTTED, 11/3/18)



# NEW CLAIMS FOR UNEMPLOYMENT BENEFITS AS PERCENT OF LABOR FORCE (LAST MONTH PLOTTED, 10/19)