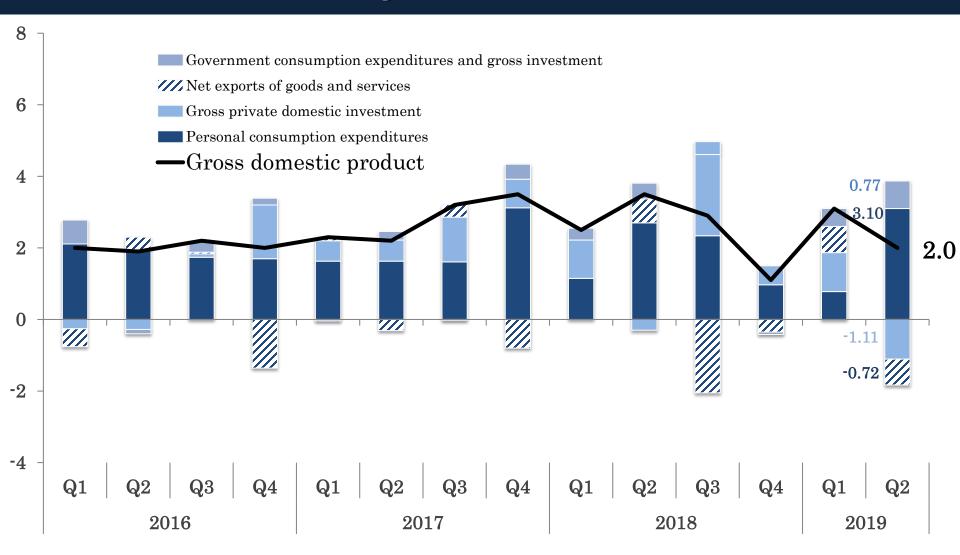

in revenue for each tax is the calculated percentage change *after* rounding to nearest \$100,000

#### Sources

- Data Sourced From:
  - Moody's Analytics (Fall, 2019)
  - BEA (Fall, 2019)
  - BLS (Fall, 2019)
  - U.S. Census Bureau (Fall, 2019)
  - TN Department of Revenue (Fall, 2019)
  - TN Department of Finance & Administration (Fall, 2019)



# FY19-20 & FY20-21 Tax Revenue Estimates



Fiscal Review Committee Staff November 15, 2019

## Overview

- Strong U.S. and Tennessee economic indicators over past year and current economic conditions
- Business and Consumer sentiment
- Auto & Housing sectors
- Resilient labor markets
- Earnings and Inflation
- Economic Uncertainty: Trade, Presidential Election, & Yield
   Spread

## U.S. Real GDP

Contributions to % Change in Real GDP (SAAR)



Source: U.S. Bureau of Economic Analysis, November 6, 2019.

# Real PCE and its Components

Year-over-Year % Change (Monthly, SAAR)



### Advance Real Retail and Food Service Sales Year-over-Year % Change (Monthly, SA)



Source: Federal Reserve Bank of St. Louis, November 6, 2019.

# Consumer Sentiment & Small Business Optimism



Source: UofM, retrieved from FRED, Federal Reserve Bank of St. Louis; NFIB, retrieved from nfib-sbet.org, Nov. 6, 2019.

## **Auto Sector**

U.S. Light Weight Vehicle Sales (Millions, SAAR)



# Housing Sector



Source: U.S. Bureau of the Census, retrieved from FRED, Federal Reserve Bank of St. Louis, November 6, 2019.

# U.S. Unemployment Rate



Source: U.S. Bureau of Labor Statistics, retrieved from FRED, Federal Reserve Bank of St. Louis; Wells Fargo, re