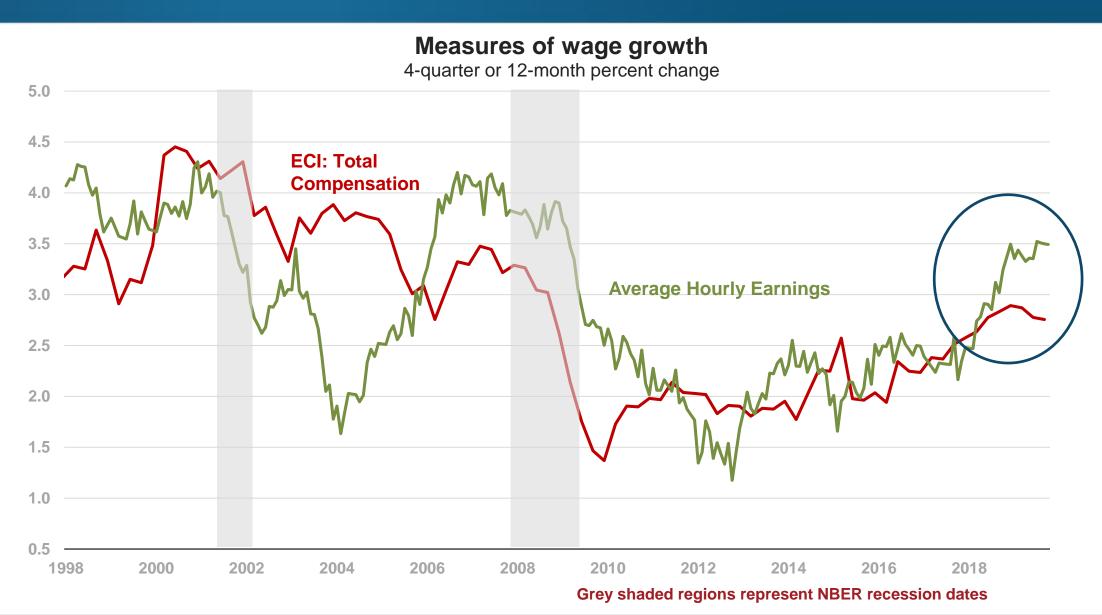

sh business investment and declining exports.

#### Contributions to Real GDP Growth

quarterly, percent, seasonally adjusted annualized rate



### Following strong gains in 2018, one clear area of weakness has been business fixed investment.



### Household spending rebounded strongly in Q2 and remained relatively buoyant in Q3 after weakness during the winter months.

#### **Real Personal Consumption Expenditures**



#### Other fundamentals for consumer spending remain favorable.



### Housing remains a strong sector.



Job gains continue to outpace what is needed to maintain the current unemployment rate. Forecasters expect the unemployment rate to remain at or below 4 percent at least through 2020.





#### Wage growth picked up some early in the year and has largely plateaued.



### Gains to state and Federal coffers can be realized by moving individuals into higher paying, higher-skilled positions, but barriers exist to this trajectory.



Note: Net public savings = Difference in Net taxes (lifetime taxes received minus lifetime benefits paid) with each career transition 9 year period corresponds to when her children still need childcare

Over the past year or so, underlying inflation—as measured by the Dallas Fed's trimmed-mean PCE inflation statistic—has been much closer to 2 percent. This price statistic is less volatile than either the headline or core indices, and tends to be a better predictor of future inflation.







### **Tennessee State Funding Board**

November 15, 2019

**Emily Mitchell** 

**REIN Director - Tennessee** 

The views expressed are m