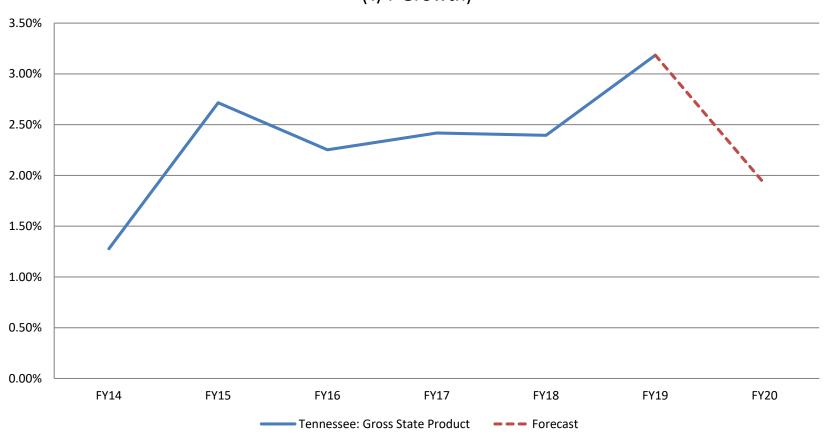

.05%    | 18%        | 1.25%                         |
| Motor Vehicle Registration and Fuel <sup>1</sup> | \$1,426,800,000  | \$1,508,692,300  | 5.74%    | 10%        | 0.57%                         |
| Other                                            | \$1,649,264,500  | \$1,669,389,000  | 1.22%    | 11%        | 0.14%                         |
| TOTAL ACCRUAL REVENUE                            | \$14,482,022,700 | \$15,267,922,800 | 5.43%    | 100%       | 5.43%                         |

<sup>\*</sup>Data from F&A.



<sup>&</sup>lt;sup>1</sup>Includes motor vehicle registrations. gasoline, motor vehicle fuel, and petroleum special taxes .

#### Fiscal Year 2019 Tax Revenue





#### **Tennessee Tax Volatility Comparison**







#### **Tennessee Gross State Product**



(Y/Y Growth)





#### **Tennessee Personal Income**

- Personal income gains of 3.63% for FY 2019
- Personal income gains of 3.01% are expected for FY 2020, led by growth in wages and salaries

#### **TN Personal Income**





#### **Tennessee Employment**

- Strong growth in employment
- Steady employment growth is expected over the forecast horizon



#### **Tennessee Unemployment**



(Percent)





#### **Auto Industry Recent Collections History**

Revenue Implications of Automotive Activity (Most Recent 6 Month Data) Growth is presented as year over year (YOY)

|                                            | 6 Month Total Growth | 7.92%        | \$44,978,684  |
|--------------------------------------------|----------------------|--------------|---------------|
|