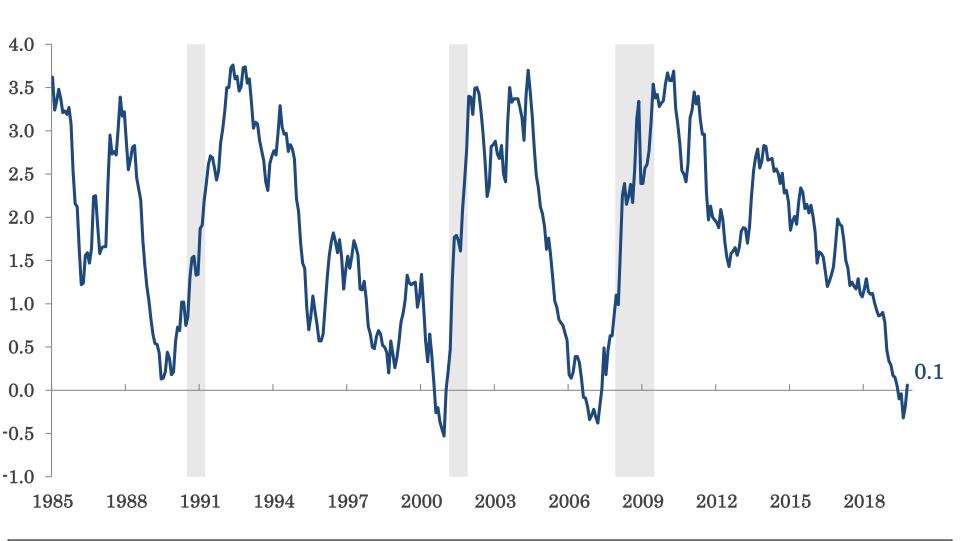

#### **OCTOBER REVENUES**

**NASHVILLE,** Tenn. – Tennessee Department of Finance and Administration Commissioner Stuart McWhorter today announced that Tennessee tax revenues exceeded budgeted estimates in October. Overall October revenues were \$1.1 billion, which is \$82.3 million more than October of last year and \$49.8 million more than the budgeted estimate. The growth rate for October was 7.88%.

"Growth over October revenue estimates were mainly supported by strong sales tax receipts and a large onetime motor fuel tax payment in the month," McWhorter said. "Franchise and excise tax revenue fell short of estimates, due in part to a growth in corporate tax refunds over the prior year as corporate tax filers that requested an April extension balanced their estimated payment to their tax liabilities.

"Moving forward we will continue to proceed cautiously and closely monitor our revenue and expenditure patterns for the balance of this fiscal year."

On an accrual basis, October is the third month in the 2019-2020 fiscal year.