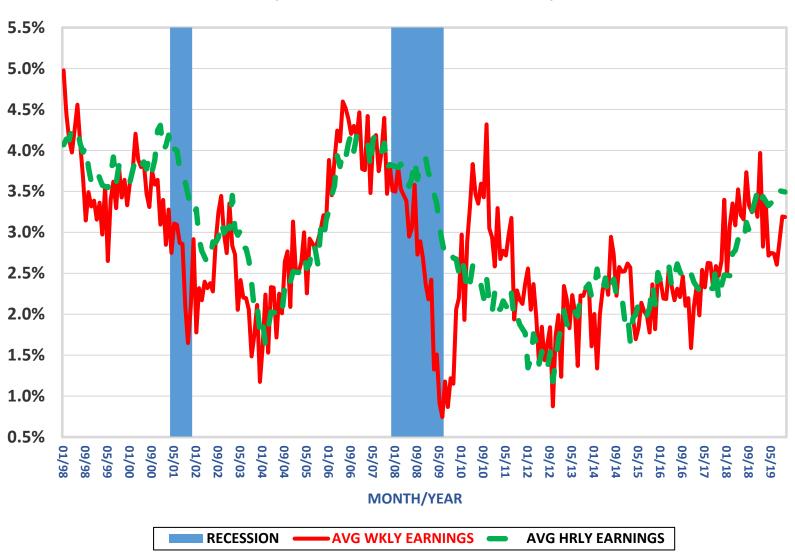

#### **OCTOBER REVENUES**

**NASHVILLE,** Tenn. – Tennessee Department of Finance and Administration Commissioner Stuart McWhorter today announced that Tennessee tax revenues exceeded budgeted estimates in October. Overall October revenues were \$1.1 billion, which is \$82.3 million more than October of last year and \$49.8 million more than the budgeted estimate. The growth rate for October was 7.88%.

General fund revenues for October were \$18.1 million more than the budgeted estimate, and the four other funds that share in state tax revenues were \$31.7 million more than the budgeted estimates.

Sales tax revenues were \$26.6 million more than the estimate for October. The October growth rate was 5.93% and the year-to-date growth rate is 6.31%.

Franchise and excise combined revenues for October were \$43.7 million, which is \$14 million less than the budgeted estimate of \$57.7 million. The growth rate for October was negative 26.46%. However, the year-to-date growth rate is 17.06%.