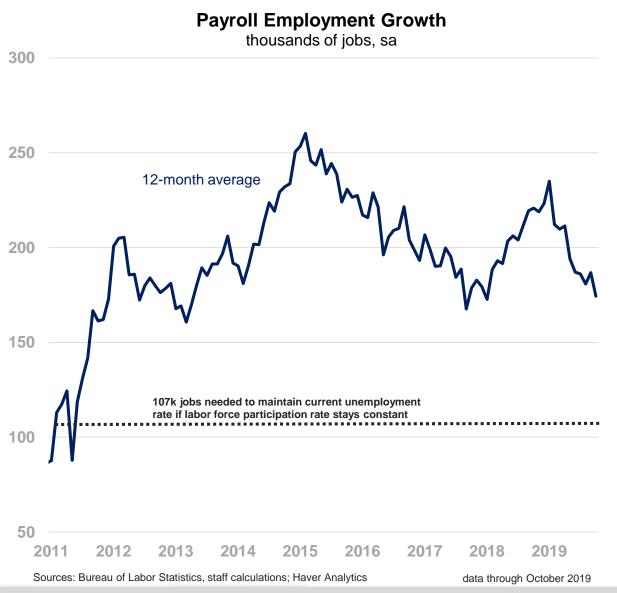

w at a 1.9% annualized rate in Q3, as strong consumer spending overshadowed sluggish business investment and declining exports.

#### Contributions to Real GDP Growth

quarterly, percent, seasonally adjusted annualized rate



### Following strong gains in 2018, one clear area of weakness has been business fixed investment.



### Household spending rebounded strongly in Q2 and remained relatively buoyant in Q3 after weakness during the winter months.

#### **Real Personal Consumption Expenditures**



#### Other fundamentals for consumer spending remain favorable.



### Housing remains a strong sector.



Job gains continue to outpace what is needed to maintain the current unemployment rate. Forecasters expect the unemployment rate to remain at or below 4 percent at least through 2020.





#### Wage growth picked up some early in the year and has largely plateaued.



### Gains to state and Federal coffers can be realized by moving individuals into higher paying, higher-skilled positions, but barriers exist to this trajectory.



Note: Net public savings = Difference in Net taxes (lifetime taxes received minus lifetime benefits paid) with each career transition 9 year period corresponds to when her children still need childcare

Over the past year or so, underlying inflation—as measured by the Dallas Fed's trimmed-mean PCE inflation statistic—has been much closer to 2 percent. This price statistic is less volatile than either the headline or core indices, and tends to be a better predictor of future inflation.







### **Tennessee State Funding Board**

November 15, 20