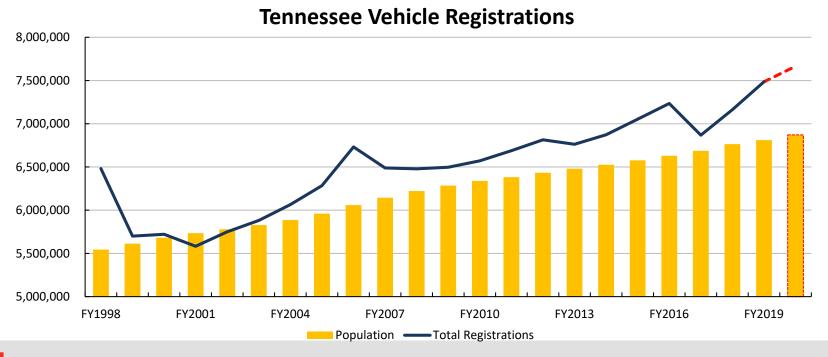

Motor vehicle registration revenue receipts increased by 17.11% and they were \$0.9 million more than the October estimate.

Tobacco tax revenues for the month were \$1.5 million less than the budgeted estimate of \$20.6 million. The growth rate for October was 3.11%.