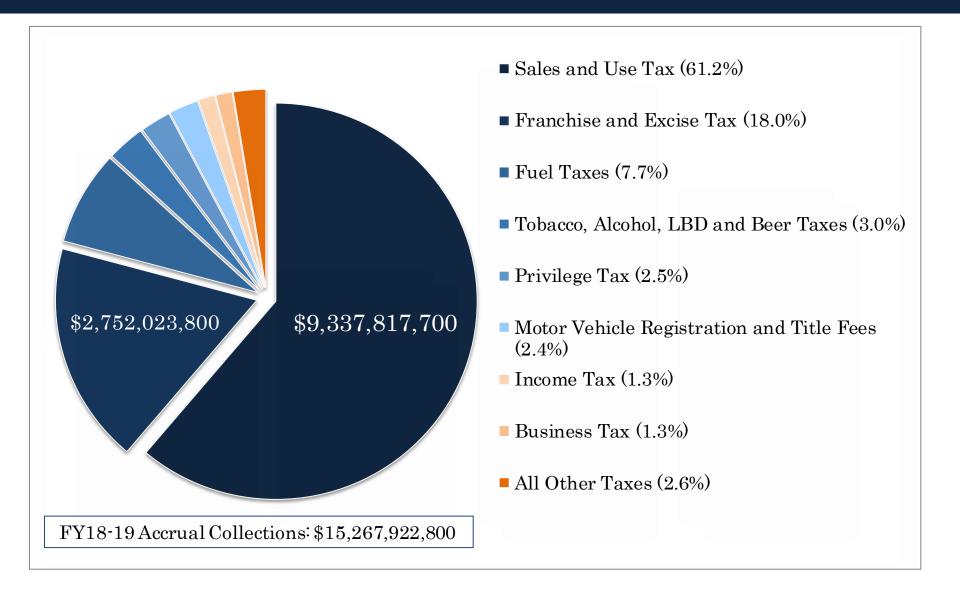

General fund revenues for October were \$18.1 million more than the budgeted estimate, and the four other funds that share in state tax revenues were \$31.7 million more than the budgeted estimates.

Sales tax revenues were \$26.6 million more than the estimate for October. The October growth rate was 5.93% and the year-to-date growth rate is 6.31%.

Franchise and excise combined revenues for October were \$43.7 million, which is \$14 million less than the budgeted estimate of \$57.7 million. The growth rate for October was negative 26.46%. However, the year-to-date growth rate is 17.06%.

Gasoline and motor fuel revenues increased by 31.30% and were \$25.4 million more than the budgeted estimate of \$104.7 million. Approximately \$23.3 million of receipts came from a one-time motor fuel tax payment concerning a still pending diesel fuel lawsuit.

Motor vehicle registration revenue receipts increased by 17.11% and they were \$0.9 million more than the October estimate.

Tobacco tax revenues for the month were \$1.5 million less than the budgeted estimate of \$20.6 million. The growth rate for October was 3.11%.

Privilege tax revenues were \$5.4 million more than the budgeted estimate of \$30.8 million.

Business tax revenues were \$0.7 million more than the budgeted estimate.

Income taxes were \$3.2 million more than the October estimate.

All other tax revenues were greater than estimates by a net of \$3.1 million.

Year-to-date revenues for three months are \$217.4 million more than the budgeted estimate. The general fund has exceeded estimates by \$172.2 million and the four other funds that share in state tax revenues exceeded estimates by \$45.2 million.