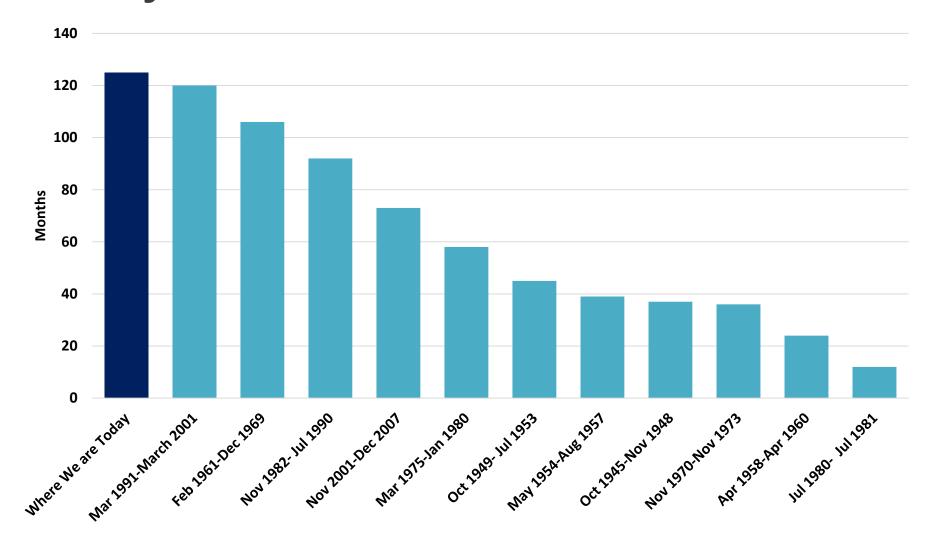

lifetime benefits paid) with each career transition 9 year period corresponds to when her children still need childcare

Over the past year or so, underlying inflation—as measured by the Dallas Fed's trimmed-mean PCE inflation statistic—has been much closer to 2 percent. This price statistic is less volatile than either the headline or core indices, and tends to be a better predictor of future inflation.







### **Tennessee State Funding Board**

November 15, 2019

**Emily Mitchell** 

**REIN Director - Tennessee** 

The views expressed are mine and not necessarily those of the Atlanta Fed or the Federal Reserve System.

# Tennessee Economic Outlook and Tax Revenues

William F. Fox, Director November 15, 2019



AND ECONOMIC RESEARCH

# The Current Expansion is the Longest in History



# Growth in Quarterly Real Gross Domestic Product (chained 2012 dollars)



# Growth in Quarterly Real Personal Consumption Expenditures (chained 2012 dollars)



## **Growth in Quarterly Real Private Residential Fixed Investment**



# Realty Transfer and Mortgage Tax Collections (3-month moving average)



### **Unit Sales of New Light Vehicles**



# U.S./Euro Foreign Exchange Rate and Real Exports Less Imports



### **Unified Federal Budget Surplus**



### Interest Rates and Inflation



00q3 01q3 02q3 03q3 04q3 05q3 06q3 07q3 08q3 09q3 10q3 11q3 12q3 13q3 14q3 15q3 16q3 17q3 18q3 19q3

### Tennessee and U.S. Nonfarm Job Growth

(year-over-year growth)



## Tennessee and U.S. Unemployment Rate (seasonally adjusted)



### Tennessee Job Growth by Sector

(Quarter Ending Sept. 2018