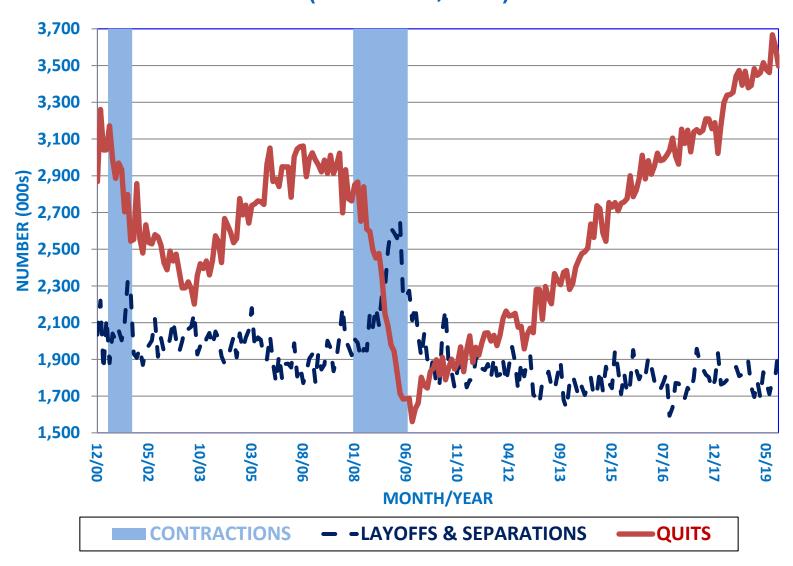

**Growth in Sales Tax Revenue**

(3-month moving average)



## Sales Tax Collections by Category of Sales

(Quarter Ending August 2018 to August 2019)



#### **Boyd Center for Business & Economic Research Haslam College of Business**

The University of Tennessee, Knoxville
716 Stokely Management Center
916 Volunteer Boulevard
Knoxville, Tennessee 37996-0570

phone: 865.974.5441 fax: 865.974.3100

http://cber.haslam.utk.edu



#### Tennessee Economic Outlook and Revenue Forecast - 2019



Jon L. Smith, Director Bureau of Business and Economic Research

W. Fred Mackara, Department of Economics and Finance

Joseph Newhard, Assistant Professor Department of Economics and Finance

# **National Economy**

## JOB OPENINGS vs. HIRES (J.O.L.T.S., 9/19)



# LAYOFFS vs. QUITS (J.O.L.T.S., 9/19)



## WEEKLY NEW CLAIMS TREND (LAST WEEK PLOTTED, 11/3/18)



# NEW CLAIMS FOR UNEMPLOYMENT BENEFITS AS PERCENT OF LABOR FORCE (LAST MONTH PLOTTED, 10/19)



## LABOR FORCE PARTICIPATION RATE (LFPR) & UNEMPLOYMENT RATE

(LAST MONTH PLOTTED, 10/19)



# ANNUALIZED MONTHLY GROWTH AVG. WEEKLY & HOURLY EARNINGS OF NON-SUPERVISORY PRODUCTION WORKERS

(LAST MONTH PLOTTED, 10/19)



## EMPLOYMENT COST INDEX: WAGES & SALARY GROWTH ALL CIVILIAN WORKERS

(LAST MONTH PLOTTED, 2019:Q3)



# Tennessee State and Metro Economy

#### Tennessee Real GDP, 2012 Dollars, 1997 - 2018











#### **MSA Percent Change Total Nonfarm Employment 2010 to 2018**



#### MSA Percent Change in Civilian Labor Force 2010 to 2018



#### MSA Percent Change in Total Real GDP 2010 to 2017



#### MSA Percent Change in To