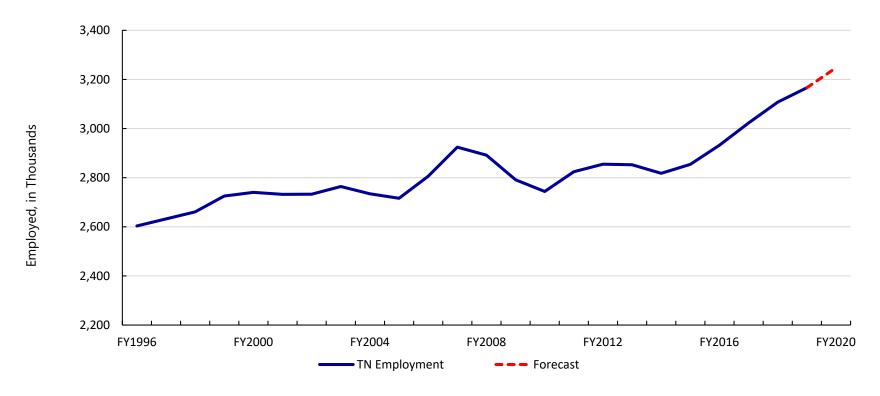

|
| TOTAL ACCRUAL REVENUE                            | \$14,482,022,700 | \$15,267,922,800 | 5.43%    | 100%       | 5.43%                         |

<sup>\*</sup>Data from F&A.



<sup>&</sup>lt;sup>1</sup>Includes motor vehicle registrations. gasoline, motor vehicle fuel, and petroleum special taxes .

#### Fiscal Year 2019 Tax Revenue





#### **Tennessee Tax Volatility Comparison**







#### **Tennessee Gross State Product**



(Y/Y Growth)





#### **Tennessee Personal Income**

- Personal income gains of 3.63% for FY 2019
- Personal income gains of 3.01% are expected for FY 2020, led by growth in wages and salaries

#### **TN Personal Income**





#### **Tennessee Employment**

- Strong growth in employment
- Steady employment growth is expected over the forecast horizon



#### **Tennessee Unemployment**



(Percent)





#### **Auto Industry Recent Collections History**

Revenue Implications of Automotive Activity (Most Recent 6 Month Data) Growth is presented as year over year (YOY)

|                                            | 6 Month Total Growth | 7.92%        | \$44,978,684  |
|--------------------------------------------|----------------------|--------------|---------------|
|                                            |                      | 15.90%       | \$18,527,340  |
| September                                  | \$17,766,577         | 16.73%       | \$3,324,156   |
| August                                     | \$19,869,636         | 11.01%       | \$2,327,694   |
| July                                       | \$21,146,200         | 28.53%