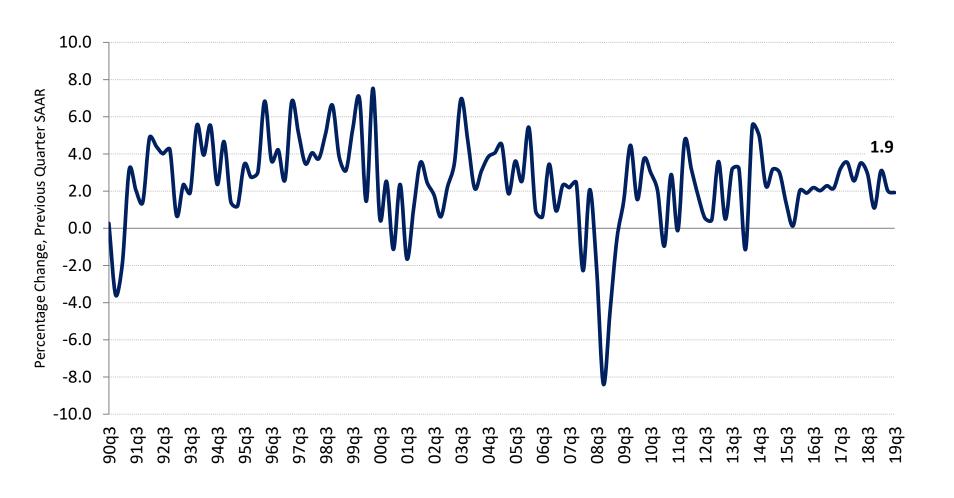

ds to when her children still need childcare

Over the past year or so, underlying inflation—as measured by the Dallas Fed's trimmed-mean PCE inflation statistic—has been much closer to 2 percent. This price statistic is less volatile than either the headline or core indices, and tends to be a better predictor of future inflation.







### **Tennessee State Funding Board**

November 15, 2019

**Emily Mitchell** 

**REIN Director - Tennessee** 

The views expressed are mine and not necessarily those of the Atlanta Fed or the Federal Reserve System.

# Tennessee Economic Outlook and Tax Revenues

William F. Fox, Director November 15, 2019



AND ECONOMIC RESEARCH

# The Current Expansion is the Longest in History



# Growth in Quarterly Real Gross Domestic Product (chained 2012 dollars)



# Growth in Quarterly Real Personal Consumption Expenditures (chained 2012 dollars)



## **Growth in Quarterly Real Private Residential Fixed Investment**



# Realty Transfer and Mortgage Tax Collections (3-month moving average)



### **Unit Sales of New Light Vehicles**



# U.S./Euro Foreign Exchange Rate and Real Exports Less Imports



### **Unified Federal Budget Surplus**



### Interest Rates and Inflation



00q3 01q3 02q3 03q3 04q3 05q3 06q3 07q3 08q3 09q3 10q3 11q3 12q3 13q3 14q3 15q3 16q3 17q3 18q3 19q3

### Tennessee and U.S. Nonfarm Job Growth

(year-over-year growth)



## Tennessee and U.S. Unemployment Rate (seasonally adjusted)



### Tennessee Job Growth by Sector

(Quarter Ending Sept. 2018 to Sept. 2019)



# Nonfarm Employment Growth, MSAs (Quarter Ending Sept. 20