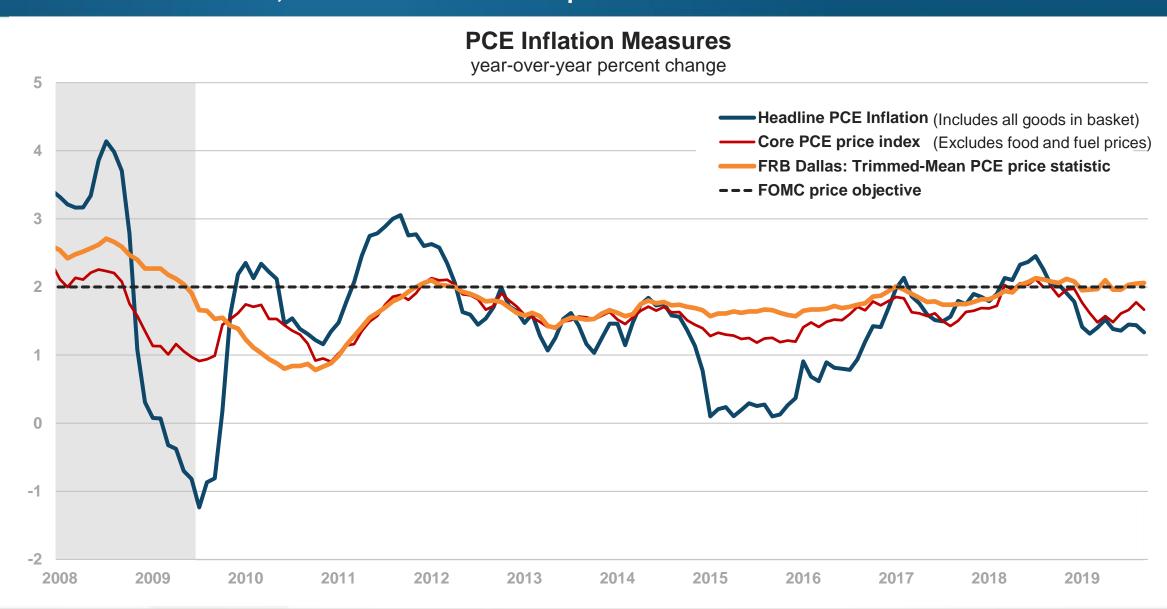

#### **OCTOBER REVENUES**

**NASHVILLE,** Tenn. – Tennessee Department of Finance and Administration Commissioner Stuart McWhorter today announced that Tennessee tax revenues exceeded budgeted estimates in October. Overall October revenues were \$1.1 billion, which is \$82.3 million more than October of last year and \$49.8 million more than the budgeted estimate. The growth rate for October was 7.88%.

"Growth over October revenue estimates were mainly supported by strong sales tax receipts and a large onetime motor fuel tax payment in the month," McWhorter said. "Franchise and excise tax revenue fell short of estimates, due in part to a growth in corporate tax refunds over the prior year as corporate tax filers that requested an April extension balanced their estimated payment to their tax liabilities.

"Moving forward we will continue to proceed cautiously and closely monitor our revenue and expenditure patterns for the balance of this fiscal year."

On an accrual basis, October is the third month in the 2019-2020 fiscal year.

General fund revenues for October were \$18.1 million more than the budgeted estimate, and the four other funds that share in state tax revenues were \$31.7 million more than the budgeted estimates.

Sales tax revenues were \$26.6 million more than the estimate for October. The October growth rate was 5.93% and the year-to-date growth rate is 6.31%.

Franchise and excise combined revenues for October were \$43.7 million, which is \$14 million less than the budgeted estimate of \$57.7 million. The growth rate for October was negative 26.46%. However, the year-to-date growth rate is 17.06%.

Gasoline and motor fuel revenues increased by 31.30% and were \$25.4 million more than the budgeted estimate of \$104.7 million. Approximately \$23.3 million of receipts came from a one-time motor fuel tax payment concerning a still pending diesel fuel lawsuit.

Motor vehicle registration revenue receipts increased by 17.11% and they were \$0.9 million more than the October estimate.

Tobacco tax revenues for the month were \$1.5 million less than the budgeted estimate of \$20.6 million. The growth rate for October was 3.11%.

Privilege tax revenues were \$5.4 million more than the budgeted estimate of \$30.8 million.

Business tax revenues were \$0.7 million more than the budgeted estimate.

Income taxes were \$3.2 million more than the October estimate.

All other tax revenues were greater than estimates by a net of \$3.1 million.

Year-to-date revenues for three months are \$217.4 million more than the budgeted estimate. The general fund has exceeded estimates by \$172.2 million and the four other funds that share in state tax revenues exceeded estimates by \$45.2 million.