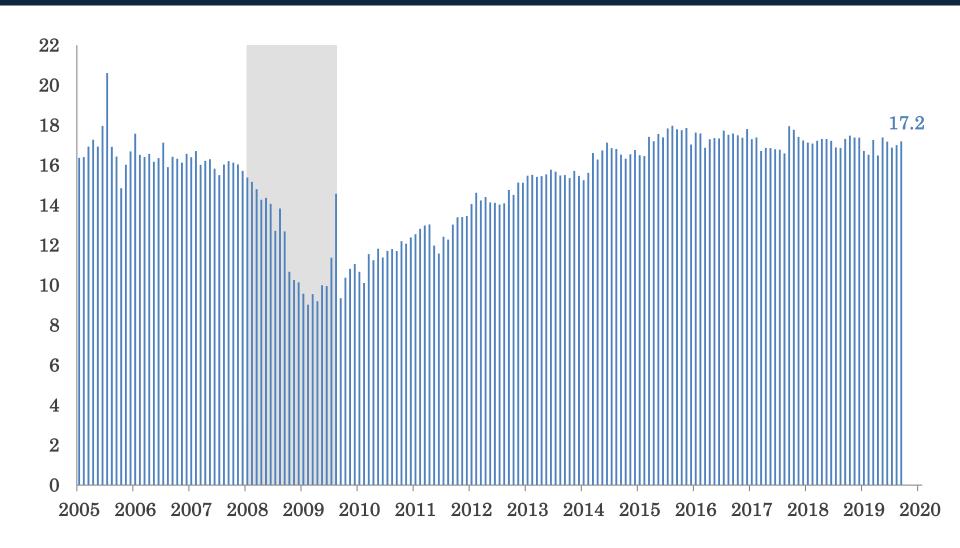

#### **OCTOBER REVENUES**

**NASHVILLE,** Tenn. – Tennessee Department of Finance and Administration Commissioner Stuart McWhorter today announced that Tennessee tax revenues exceeded budgeted estimates in October. Overall October revenues were \$1.1 billion, which is \$82.3 million more than October of last year and \$49.8 million more than the budgeted estimate. The growth rate for October was 7.88%.

General fund revenues for October were \$18.1 million more than the budgeted estimate, and the four other funds that share in state tax revenues were \$31.7 million more than the budgeted estimates.

Sales tax revenues were \$26.6 million more than the estimate for October. The October growth rate was 5.93% and the year-to-date growth rate is 6.31%.