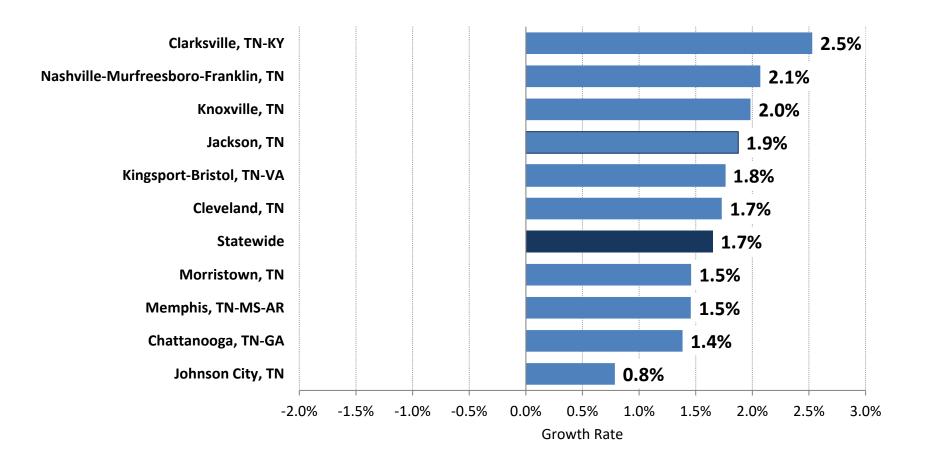

erly Real Personal Consumption Expenditures (chained 2012 dollars)



## **Growth in Quarterly Real Private Residential Fixed Investment**



# Realty Transfer and Mortgage Tax Collections (3-month moving average)



### **Unit Sales of New Light Vehicles**



# U.S./Euro Foreign Exchange Rate and Real Exports Less Imports



### **Unified Federal Budget Surplus**



### Interest Rates and Inflation



00q3 01q3 02q3 03q3 04q3 05q3 06q3 07q3 08q3 09q3 10q3 11q3 12q3 13q3 14q3 15q3 16q3 17q3 18q3 19q3

### Tennessee and U.S. Nonfarm Job Growth

(year-over-year growth)



## Tennessee and U.S. Unemployment Rate (seasonally adjusted)



### Tennessee Job Growth by Sector

(Quarter Ending Sept. 2018 to Sept. 2019)



# Nonfarm Employment Growth, MSAs (Quarter Ending Sept. 2018 to Sept. 2019)



### Change in Sales Taxes, January–March, 2018 to 2019



| Tennessee Department of Revenue Collections (Millions of Dollars) |          |                   |                 |          |                   |                 |          |                   |                 |  |
|-------------------------------------------------------------------|----------|-------------------|-----------------|----------|-------------------|-----------------|----------|-------------------|-----------------|--|
|                                                                   | 2019     |                   |                 | 2020     |                   |                 | 2021     |                   |                 |  |
|                                                                   | Amount   |