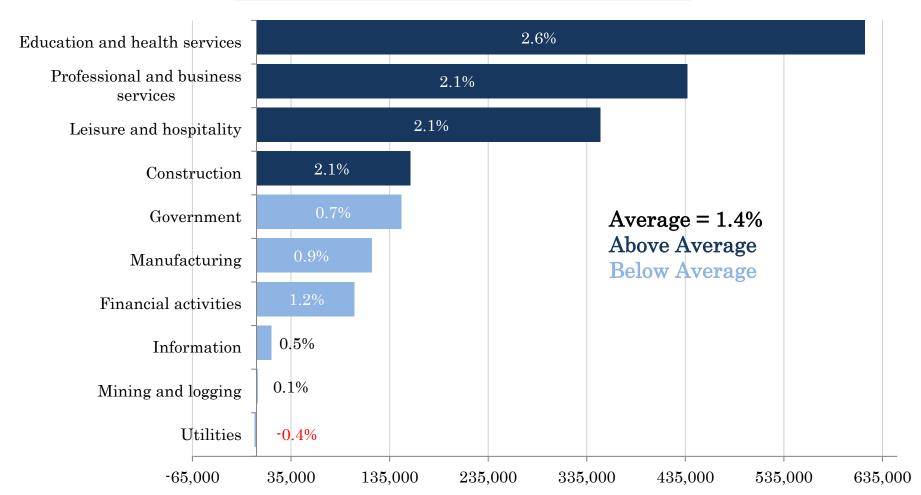

.

# Consumer Sentiment & Small Business Optimism



Source: UofM, retrieved from FRED, Federal Reserve Bank of St. Louis; NFIB, retrieved from nfib-sbet.org, Nov. 6, 2019.

## **Auto Sector**

U.S. Light Weight Vehicle Sales (Millions, SAAR)



# Housing Sector



Source: U.S. Bureau of the Census, retrieved from FRED, Federal Reserve Bank of St. Louis, November 6, 2019.

# U.S. Unemployment Rate



Source: U.S. Bureau of Labor Statistics, retrieved from FRED, Federal Reserve Bank of St. Louis; Wells Fargo, retrieved from wellsfargo.com November 6, 2019.

# Unemployment Rates



Source: U.S. Bureau of Labor Statistics, retrieved from FRED, Federal Reserve Bank of St. Louis, November 6, 2019.

### U.S. Job Growth

September 2019 vs. September 2018

Total 12 Month Increase = 2.15m (+1.4%)



Source: U.S. Bureau of Labor Statistics, November 6, 2019.

## Tennessee Job Growth

September 2019 vs. September 2018

 $\underline{\text{Total 12 Month Increase}} = 46,043 (+1.5\%)$ 



Source: U.S. Bureau of Labor Statistics, November 6, 2019.

# Job Openings & Unemployment Monthly, SA



Source: U.S. Bureau of Labor Statistics, retrieved from FRED, Federal Reserve Bank of St. Louis, November 6, 2019.

# Earnings & Inflation Monthly, SA



Sources: U.S. Bureau of Labor Statistics and U.S. Bureau of Economic Analysis, retrieved from FRED, Federal Reserve Bank of St. Louis, November 6, 2019.

# The Yield Spread

10-Year Treasury Rate Less 3-Month Treasury Bill



Source: Board of Governors of the Federal Reserve System, retrieved from FRED, Federal Reserve Bank of St. Louis, November 6,