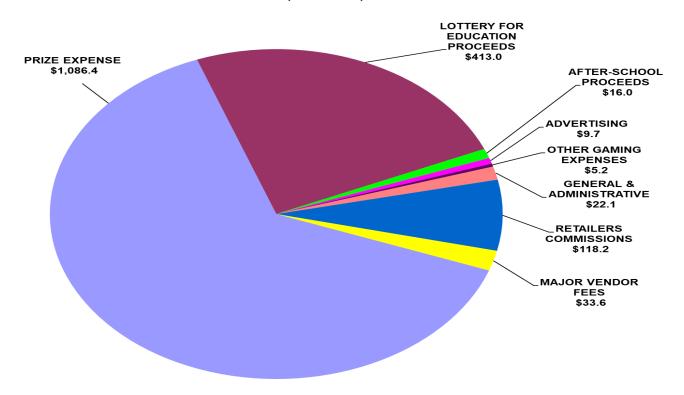

he District of Columbia and U.S. Virgin Islands.
- TEL projects sales in FY 2020 in the range of \$45.3 million to \$55.5 million.

#### **Lotto America**

- Jackpots for this draw-style game start at \$2 million, with drawings held Wednesday and Saturday.
- Lotto America is currently sold in 13 jurisdictions.
- TEL projects sales in FY 2020 in the range of \$10.3 million to \$13.5 million.

#### Cash 4 Life

- The game provides the only drawing-style game with two opportunities for a lifetime prize:
  - \* Top Prize is \$1,000 dollars a day for life.
  - \* Second Prize is \$1,000 dollars a week for life.
- Cash 4 Life is currently sold in 9 jurisdictions.
- TEL projects sales in FY 2020 in the range of \$11 million to \$12 million.

#### FISCAL YEAR 2020 BUDGETED EXPENSES (in millions)



#### **Direct Gaming-Related Expenses**

- Aggregate Prize Expense for all Games is budgeted at \$1.086 billion or 64.4% of Total Revenues.
  - o *Instant Games* aggregated prize expense is budgeted at \$917.4 million or 67.9% of Total Revenues.
  - o *Drawing-style Games* aggregated prize expense is budgeted at \$169.0 million or 50.8% of Total Revenues.
- Retailer sales commissions are budgeted at \$118.2 million.
- Major gaming vendors' fees are budgeted at \$33.6 million.

#### **Non-Direct Expenses**

- Non-direct expenses are budgeted at \$37 million or 1.9% of Gross Sales.
  - Advertising expenses are budgeted at \$9.7 million.
  - Other Gaming expenses are budgeted at \$5.2 million.
  - o General and Administrative expenses are budgeted at \$22.1 million.
- Actual non-direct expe