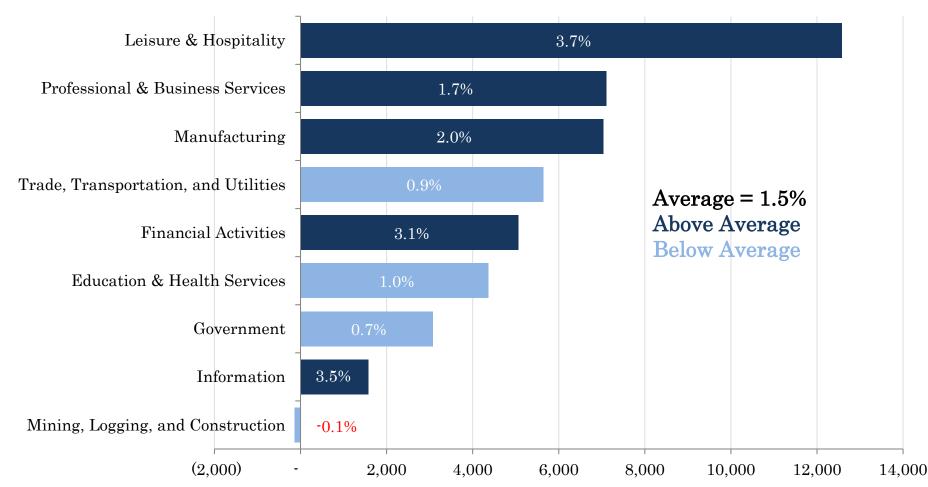

or**

U.S. Light Weight Vehicle Sales (Millions, SAAR)



# Housing Sector



Source: U.S. Bureau of the Census, retrieved from FRED, Federal Reserve Bank of St. Louis, November 6, 2019.

# U.S. Unemployment Rate



Source: U.S. Bureau of Labor Statistics, retrieved from FRED, Federal Reserve Bank of St. Louis; Wells Fargo, retrieved from wellsfargo.com November 6, 2019.

# Unemployment Rates



Source: U.S. Bureau of Labor Statistics, retrieved from FRED, Federal Reserve Bank of St. Louis, November 6, 2019.

### U.S. Job Growth

September 2019 vs. September 2018

Total 12 Month Increase = 2.15m (+1.4%)



Source: U.S. Bureau of Labor Statistics, November 6, 2019.

## Tennessee Job Growth

September 2019 vs. September 2018

 $\underline{\text{Total 12 Month Increase}} = 46,043 (+1.5\%)$ 



Source: U.S. Bureau of Labor Statistics, November 6, 2019.

# Job Openings & Unemployment Monthly, SA



Source: U.S. Bureau of Labor Statistics, retrieved from FRED, Federal Reserve Bank of St. Louis, November 6, 2019.

# Earnings & Inflation Monthly, SA



Sources: U.S. Bureau of Labor Statistics and U.S. Bureau of Economic Analysis, retrieved from FRED, Federal Reserve Bank of St. Louis, November 6, 2019.

# The Yield Spread

10-Year Treasury Rate Less 3-Month Treasury Bill



Source: Board of Governors of the Federal Reserve System, retrieved from FRED, Federal Reserve Bank of St. Louis, November 6, 2019.

# Revenue by Tax Source



# Legislative Impact

|                                |                  | ESTIMATED           | ESTIMATED           |
|--------------------------------