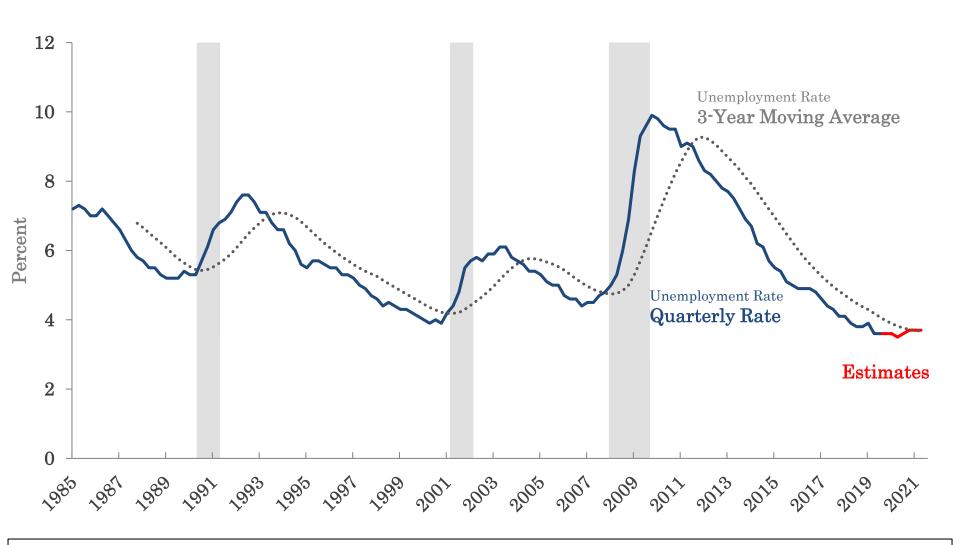

Trade, Presidential Election, & Yield
   Spread

## U.S. Real GDP

Contributions to % Change in Real GDP (SAAR)



Source: U.S. Bureau of Economic Analysis, November 6, 2019.

# Real PCE and its Components

Year-over-Year % Change (Monthly, SAAR)



### Advance Real Retail and Food Service Sales Year-over-Year % Change (Monthly, SA)



Source: Federal Reserve Bank of St. Louis, November 6, 2019.

# Consumer Sentiment & Small Business Optimism



Source: UofM, retrieved from FRED, Federal Reserve Bank of St. Louis; NFIB, retrieved from nfib-sbet.org, Nov. 6, 2019.

## **Auto Sector**

U.S. Light Weight Vehicle Sales (Millions, SAAR)



# Housing Sector



Source: U.S. Bureau of the Census, retrieved from FRED, Federal Reserve Bank of St. Louis, November 6, 2019.

# U.S. Unemployment Rate



Source: U.S. Bureau of Labor Statistics, retrieved from FRED, Federal Reserve Bank of St. Louis; Wells Fargo, retrieved from wellsfargo.com November 6, 2019.

# Unemployment Rates



Source: U.S. Bureau of Labor Statistics, retrieved from FRED, Federal Reserve Bank of St. Louis, November 6, 2019.

### U.S. Job Growth

September 2019 vs. September 2018

Total 12 Month Increase = 2.15m (+1.4%)



Source: U.S. Bureau of Labor Statistics, November 6, 2019.

## Tennessee Job Growth

September 2019 vs. September 2018

 $\underline{\text{Total 12 Month Increase}} = 46,043 (+1.5\%)$ 



Source: U.S. Bureau of Labor Statistics, November 6, 2019.

# Job Openings & Unemployment Monthly, SA



Source: U.S. Bureau of Labor Statistics, retrieved from FRED, Federal Reserve Bank of St. Louis, November 6