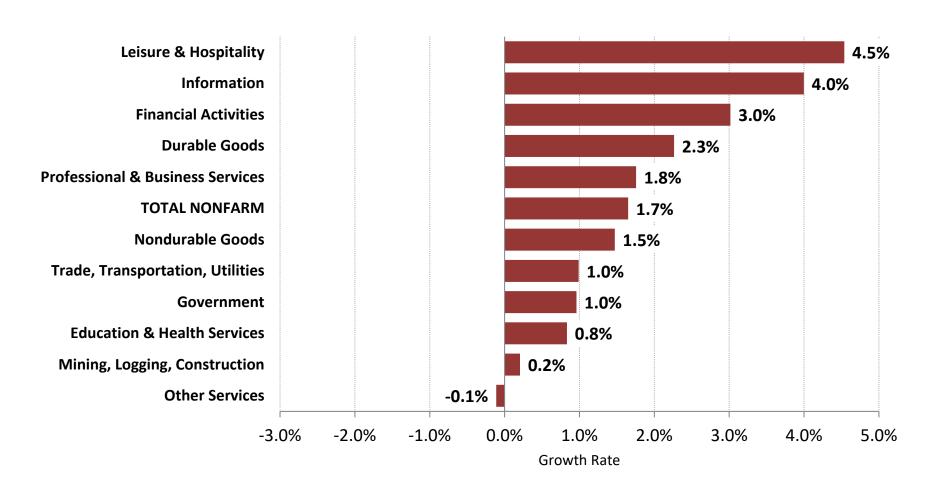

arterly Real Gross Domestic Product (chained 2012 dollars)



# Growth in Quarterly Real Personal Consumption Expenditures (chained 2012 dollars)



## **Growth in Quarterly Real Private Residential Fixed Investment**



# Realty Transfer and Mortgage Tax Collections (3-month moving average)



### **Unit Sales of New Light Vehicles**



# U.S./Euro Foreign Exchange Rate and Real Exports Less Imports



### **Unified Federal Budget Surplus**



### Interest Rates and Inflation



00q3 01q3 02q3 03q3 04q3 05q3 06q3 07q3 08q3 09q3 10q3 11q3 12q3 13q3 14q3 15q3 16q3 17q3 18q3 19q3

### Tennessee and U.S. Nonfarm Job Growth

(year-over-year growth)



## Tennessee and U.S. Unemployment Rate (seasonally adjusted)



### Tennessee Job Growth by Sector

(Quarter Ending Sept. 2018 to Sept. 2019)



# Nonfarm Employment Growth, MSAs (Quarter Ending Sept. 2018 to Sept. 2019)



### Change in Sales Taxes, January–March, 2018 to 2019



| Tennessee Department of Revenue Collections (Millions of Dollars) |          |                   |                 |          |                   |                 |          |                   |                 |  |
|-------------------------------------------------------------------|----------|-------------------|-----------------|----------|-------------------|-----------------|----------|-------------------|-----------------|--|
|                                                                   | 2019     |                   |                 | 2020     |                   |                 | 2021     |                   |                 |  |
|