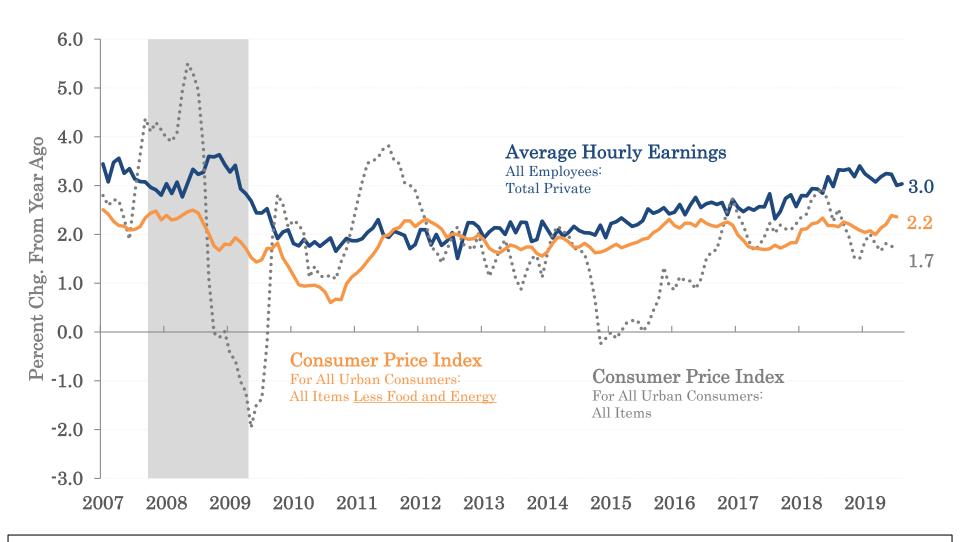

trieved from FRED, Federal Reserve Bank of St. Louis; Wells Fargo, retrieved from wellsfargo.com November 6, 2019.

# Unemployment Rates



Source: U.S. Bureau of Labor Statistics, retrieved from FRED, Federal Reserve Bank of St. Louis, November 6, 2019.

### U.S. Job Growth

September 2019 vs. September 2018

Total 12 Month Increase = 2.15m (+1.4%)



Source: U.S. Bureau of Labor Statistics, November 6, 2019.

## Tennessee Job Growth

September 2019 vs. September 2018

 $\underline{\text{Total 12 Month Increase}} = 46,043 (+1.5\%)$ 



Source: U.S. Bureau of Labor Statistics, November 6, 2019.

# Job Openings & Unemployment Monthly, SA



Source: U.S. Bureau of Labor Statistics, retrieved from FRED, Federal Reserve Bank of St. Louis, November 6, 2019.

# Earnings & Inflation Monthly, SA



Sources: U.S. Bureau of Labor Statistics and U.S. Bureau of Economic Analysis, retrieved from FRED, Federal Reserve Bank of St. Louis, November 6, 2019.

# The Yield Spread

10-Year Treasury Rate Less 3-Month Treasury Bill



Source: Board of Governors of the Federal Reserve System, retrieved from FRED, Federal Reserve Bank of St. Louis, November 6, 2019.

# Revenue by Tax Source



# Legislative Impact

|                                |                  | ESTIMATED           | ESTIMATED           |
|--------------------------------|------------------|---------------------|---------------------|
|                                | ACTUAL CASH      | LEGISLATIVE         | LEGISLATIVE         |
| REVENUE SOURCE                 | COLLECTIONS      | IMPACT ON           | IMPACT ON