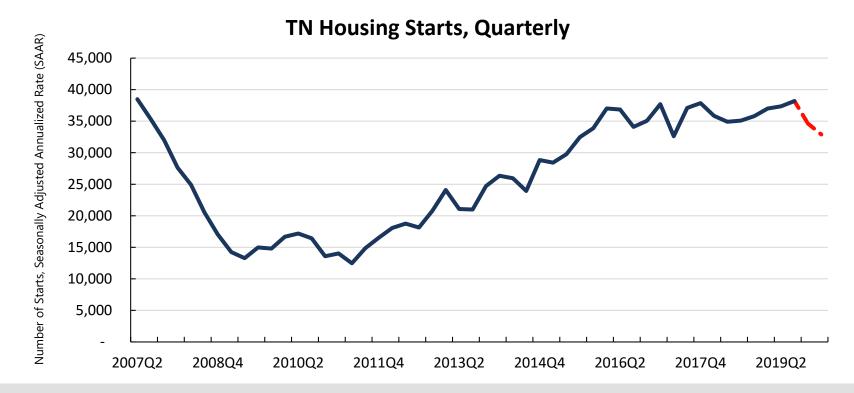

June                                           | \$6,605,416          | -1.28%       | -\$85,973     |
| July                                           | \$6,969,143          | 10.78%       | \$678,447     |
| August                                         | \$7,558,731          | 24.30%       | \$1,477,722   |
| September                                      | \$7,786,593          | 21.86%       | \$1,396,725   |
|                                                |                      | 12.05%       | \$443,644     |
|                                                | 6 Month Total Growth | 5.24%        | \$21,939,428  |



### **Housing Starts**

- Housing starts decreased 0.32% from FY 2018 FY 2019
- By the end of FY 2020, housing starts are expected to decrease 4.6% from a year earlier





### **Non-Recurring Items**

- Analyze daily tax revenue collections relative to previous years and budget estimates.
- Identify extraordinary or unusual payments
- Focus analysis at the taxpayer level to identify the nature of payments and possible implications to total tax collections for the month.
- Maintain a list of one-time events and analyze any impact these payments may have on the following fiscal year.



### **Public Chapter 92 of 2015**

 There are no known non-recurring items included in the Franchise and Excise tax estimates for fiscal year 2020 and the Department is not aware of any upcoming non-recurring payments in FY 2020.

 The fiscal year 2020 Franchise and Excise tax estimates do not include revenue estimates for any proposed or potential rule changes.





### RE