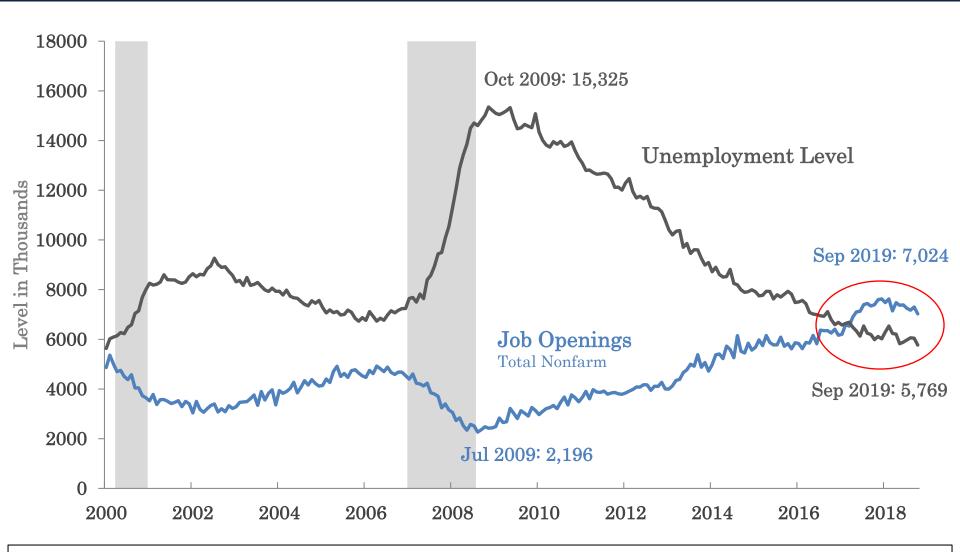

Census, retrieved from FRED, Federal Reserve Bank of St. Louis, November 6, 2019.

# U.S. Unemployment Rate



Source: U.S. Bureau of Labor Statistics, retrieved from FRED, Federal Reserve Bank of St. Louis; Wells Fargo, retrieved from wellsfargo.com November 6, 2019.

# Unemployment Rates



Source: U.S. Bureau of Labor Statistics, retrieved from FRED, Federal Reserve Bank of St. Louis, November 6, 2019.

### U.S. Job Growth

September 2019 vs. September 2018

Total 12 Month Increase = 2.15m (+1.4%)



Source: U.S. Bureau of Labor Statistics, November 6, 2019.

## Tennessee Job Growth

September 2019 vs. September 2018

 $\underline{\text{Total 12 Month Increase}} = 46,043 (+1.5\%)$ 



Source: U.S. Bureau of Labor Statistics, November 6, 2019.

# Job Openings & Unemployment Monthly, SA



Source: U.S. Bureau of Labor Statistics, retrieved from FRED, Federal Reserve Bank of St. Louis, November 6, 2019.

# Earnings & Inflation Monthly, SA



Sources: U.S. Bureau of Labor Statistics and U.S. Bureau of Economic Analysis, retrieved from FRED, Federal Reserve Bank of St. Louis, November 6, 2019.

# The Yield Spread

10-Year Treasury Rate Less 3-Month Treasury Bill



Source: Board of Governors of the Federal Reserve System, retrieved from FRED, Federal Reserve Bank of St. Louis, November 6, 2019.

# Revenue by Tax Source



# Legislative Impact

|                                |                  | ESTIMATED           | ESTIMATED           |
|--------------------------------|------------------|---------------------|---------------------|
|                                | ACTUA