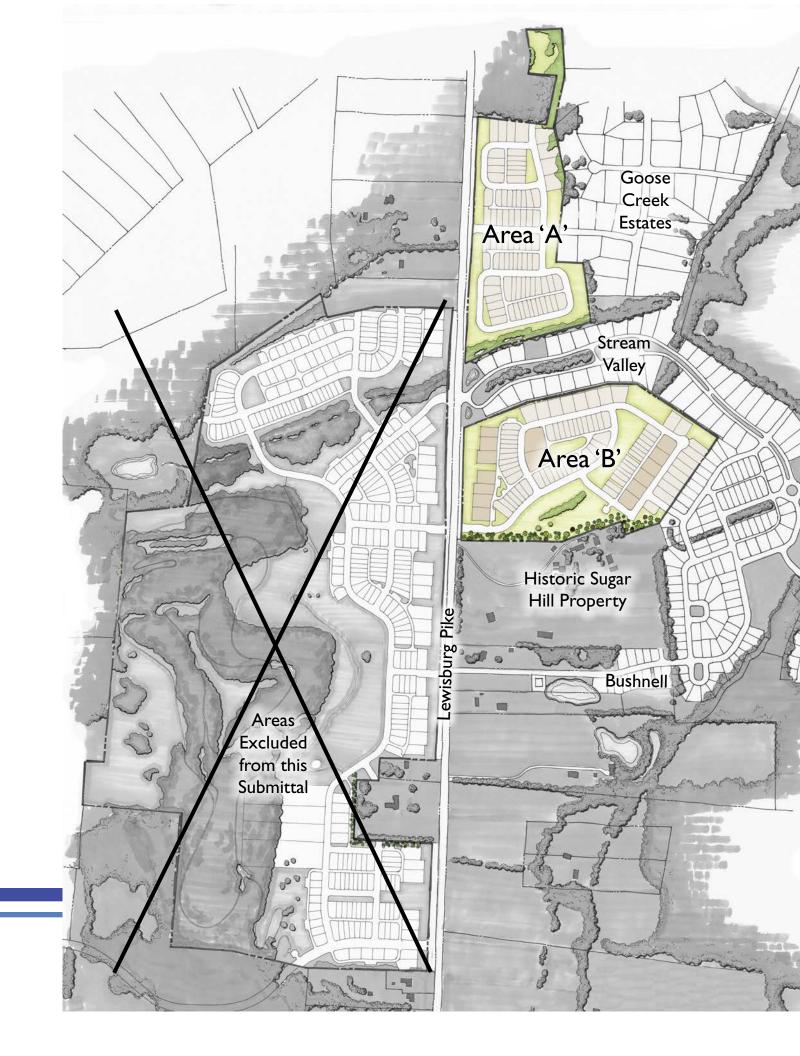

## Southbrooke PUD Subdivision



Joint Conceptual Workshop October 24, 2019











## Master Plan



## Envision Franklin Single Family Policy





## Area 'A' Existing Conditions



## Area 'A' Enlargement





## **Emergency Connection** to Cattail Lane





## **Detached Architecture** Examples



## Envision Franklin Conservation Subdivision Policy





## Area 'B' Existing Conditions





41.92 AC **123** Homes Stream Valley Shade Tree Lane Narrow Ford Lane



## Lewisburg Pike Improvements



## **Attached Architecture** Examples





Pre-Application Submittal

September 30

Pre-Application Meeting

October 8

Neighborhood Meeting

October 10

Initial Submittal

October 14

Joint Conceptual Workshop

November 12

Planning Commission

December 12

## Schedule