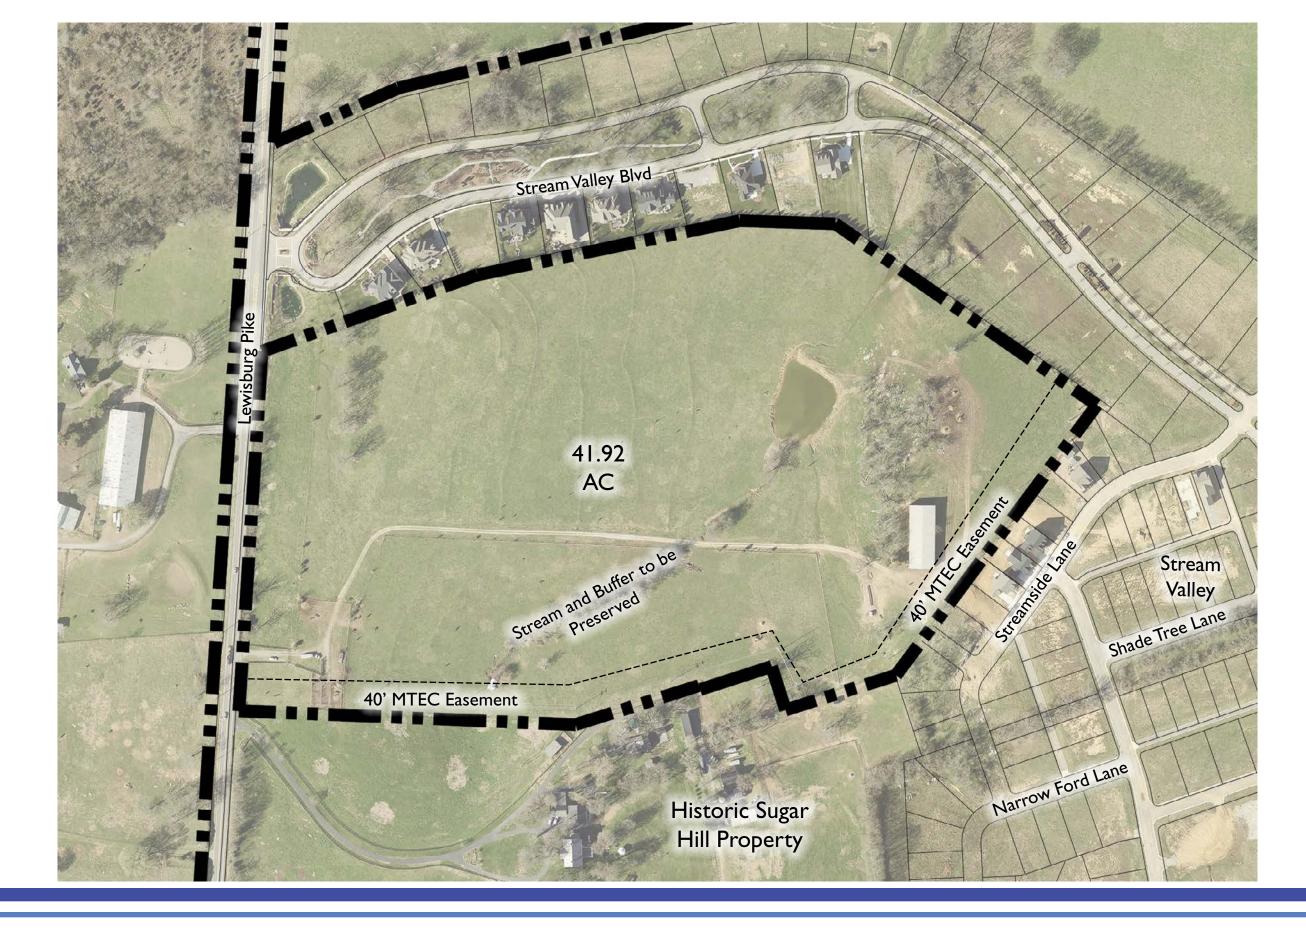

## Area 'B' Existing Conditions

41.92 AC **123** Homes Stream Valley Shade Tree Lane Narrow Ford Lane