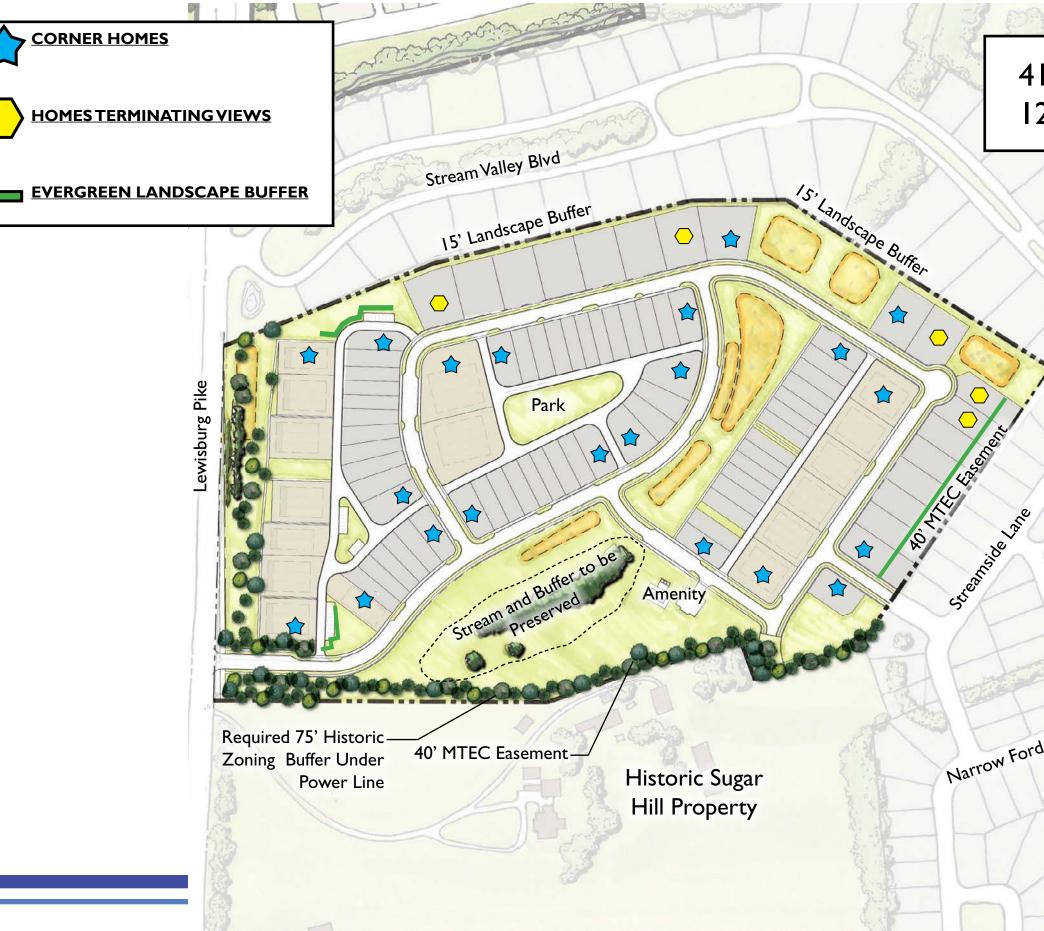

## Southbrooke PUD Subdivision



Joint Conceptual Workshop October 24, 2019











## Master Plan



## Envision Franklin Single Family Policy





## Area 'A' Existing Conditions



## Area 'A' Enlargement





## **Emergency Connection** to Cattail Lane





## **Detached Architecture** Examples



## Envision Franklin Conservation Subdivision Policy





## Area 'B' Existing Conditions





41.92 AC **123** Homes Stream Valley Shade Tree Lane Narrow Ford Lane



## Lewisburg Pike Improvements



## **Attached Architecture** Examples





Pre-Application Submittal

September 30

Pre-Application Meeting

October 8

Neighborhood Meeting

October 10

Initial Submittal

October 14

Joint Conceptual Workshop

November 12

Planning Commission

December 12

## Schedule