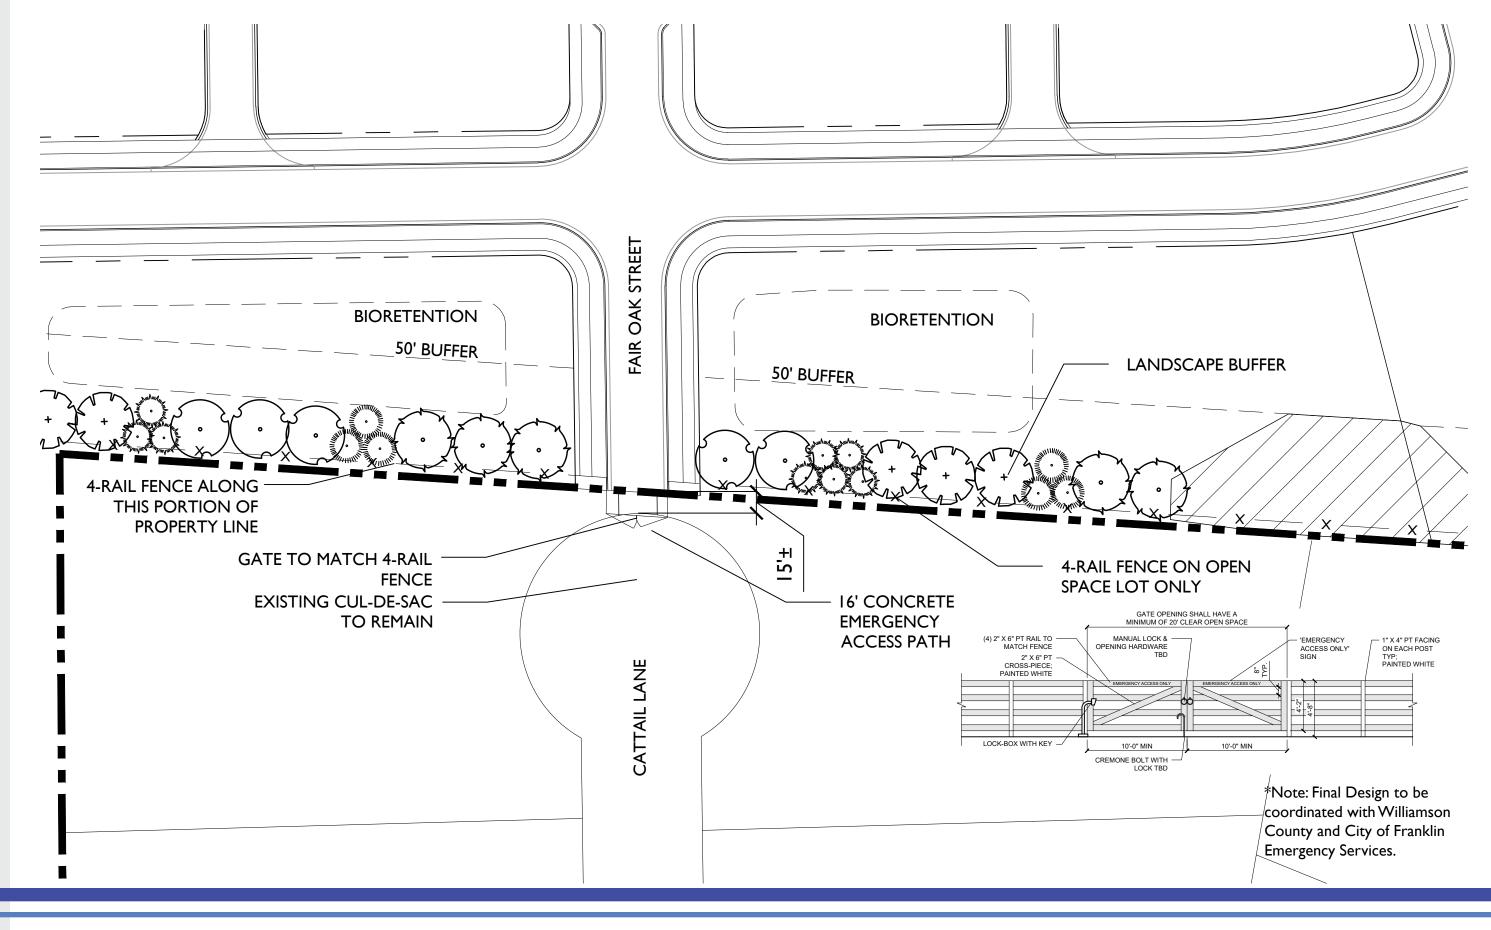

## Southbrooke PUD Subdivision



Joint Conceptual Workshop October 24, 2019











## Master Plan



## Envision Franklin Single Family Policy





## Area 'A' Existing Conditions



## Area 'A' Enlargement





## **Emergency Connection** to Cattail Lane





## **Detached Architecture** Examples



## Envision Franklin Conservation Subdivision Policy





## Area 'B' Existing Conditions





41.92 AC **123** Homes Stream Valley Shade Tree Lane Narrow Ford Lane



## Lewisburg Pike Improvements



## **Attached Architecture** Examples





Pre-Application Submittal

September 30

Pre-Application Meeting

October 8

Neighborhood Meeting

October 10

Initial Submittal

October 14

Joint Conceptual Workshop

November 12

Planning Commission

December 12

## Schedule