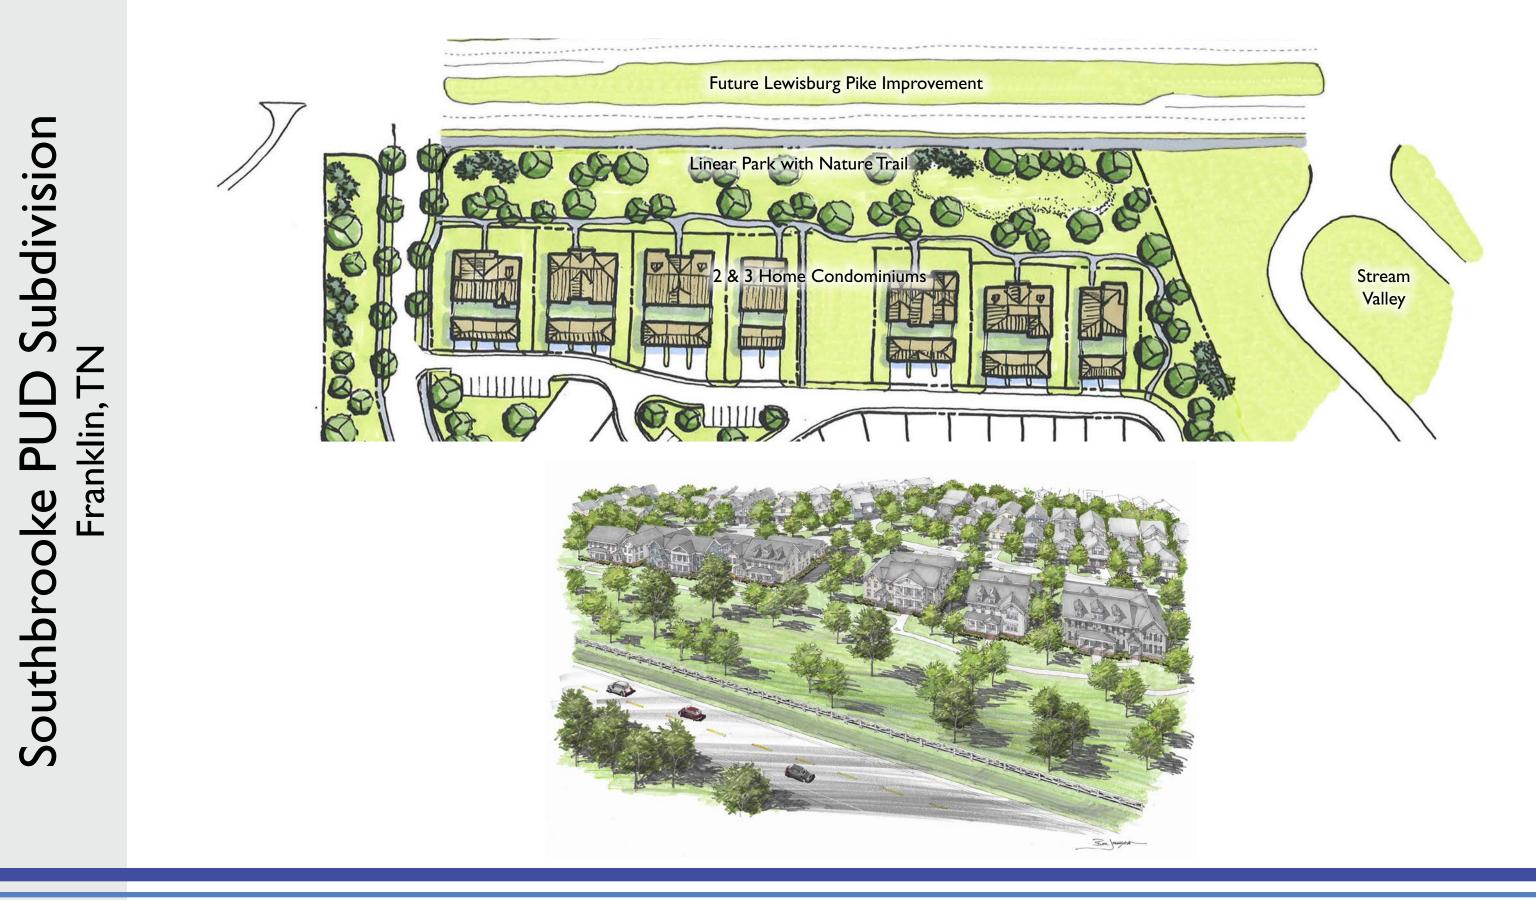

## Southbrooke PUD Subdivision



Joint Conceptual Workshop October 24, 2019











## Master Plan



## Envision Franklin Single Family Policy





## Area 'A' Existing Conditions



## Area 'A' Enlargement





## **Emergency Connection** to Cattail Lane





## **Detached Architecture** Examples



## Envision Franklin Conservation Subdivision Policy





## Area 'B' Existing Conditions





41.92 AC **123** Homes Stream Valley Shade Tree Lane Narrow Ford Lane



## Lewisburg Pike Improvements



## **Attached Architecture** Examples





Pre-Application Submittal

September 30

Pre-Application Meeting

October 8

Neighborhood Meeting

October 10

Initial Submittal

October 14

Joint Conceptual Workshop

November 12

Planning Commission

December 12

## Schedule