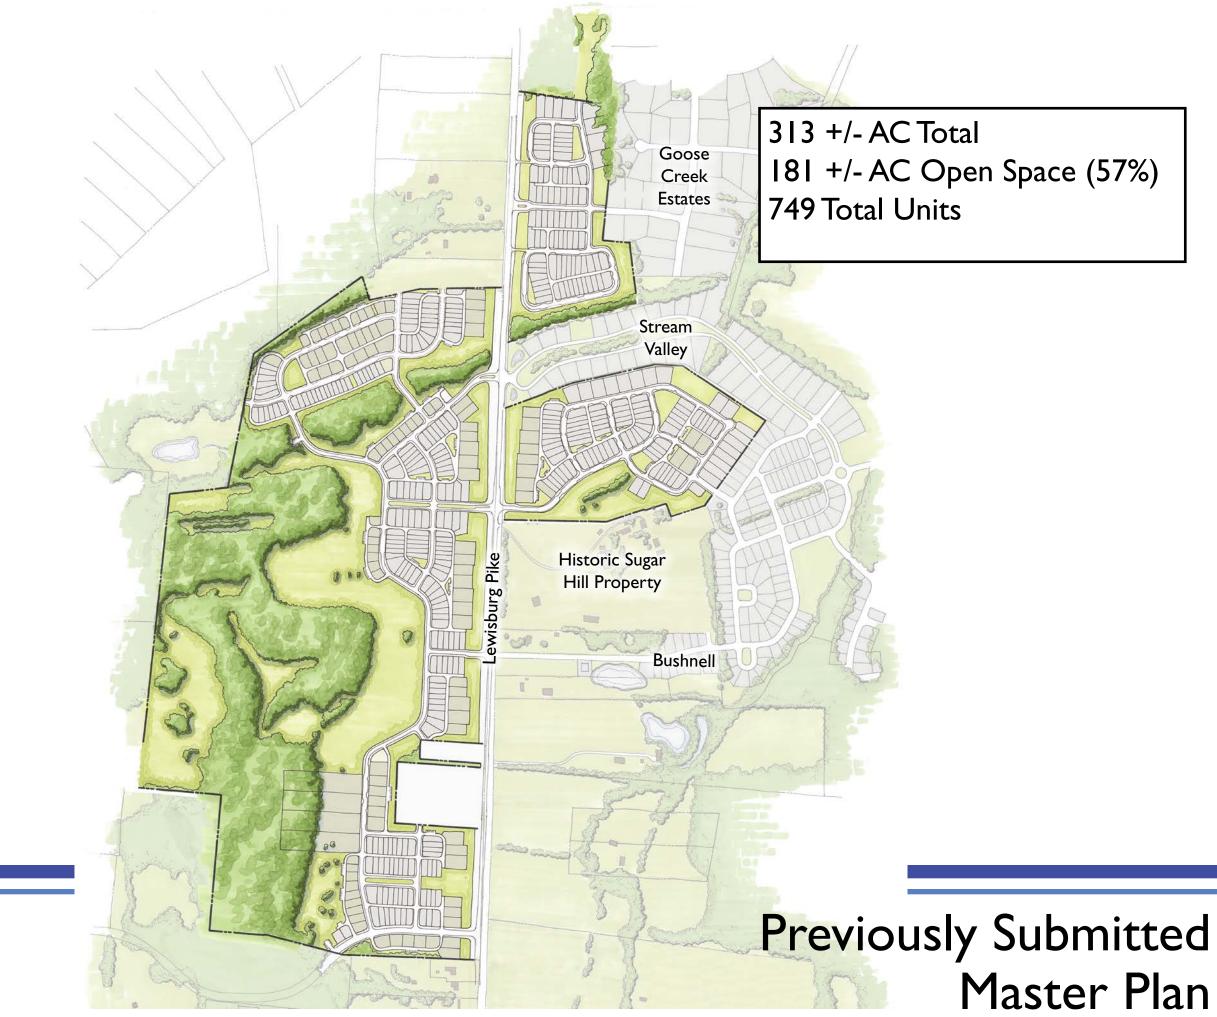

## Southbrooke PUD Subdivision



Joint Conceptual Workshop October 24, 2019











## Master Plan



## Envision Franklin Single Family Policy





## Area 'A' Existing Conditions



## Area 'A' Enlargement





## **Emergency Connection** to Cattail Lane





## **Detached Architecture** Examples



## Envision Franklin Conservation Subdivision Policy





## Area 'B' Existing Conditions





41.92 AC **123** Homes Stream Valley Shade Tree Lane Narrow Ford Lane



## Lewisburg Pike Improvements



## **Attached Architecture** Examples





Pre-Application Submittal

September 30

Pre-Application Meeting

October 8

Neighborhood Meeting

October 10

Initial Submittal

October 14

Joint Conceptual Workshop

November 12

Planning Commission

December 12

## Schedule