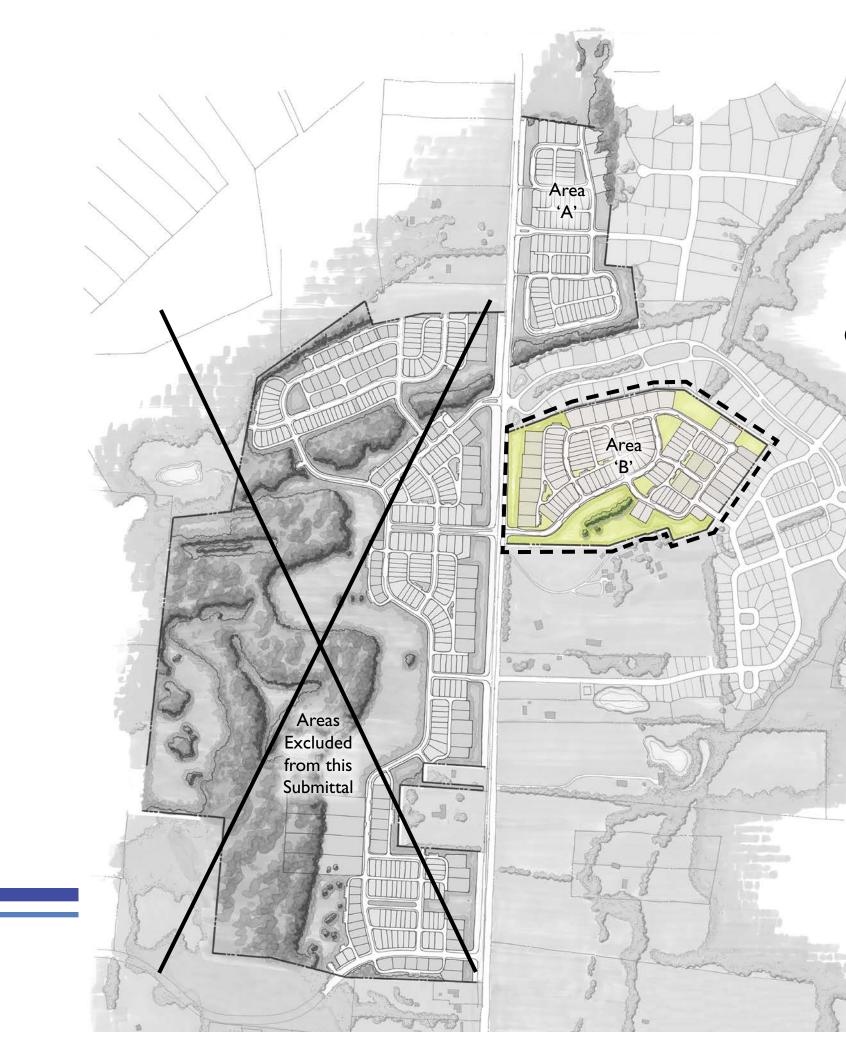

## Southbrooke PUD Subdivision



Joint Conceptual Workshop October 24, 2019











## Master Plan



## Envision Franklin Single Family Policy





## Area 'A' Existing Conditions



## Area 'A' Enlargement





## **Emergency Connection** to Cattail Lane





## **Detached Architecture** Examples



## Envision Franklin Conservation Subdivision Policy





## Area 'B' Existing Conditions





41.92 AC **123** Homes Stream Valley Shade Tree Lane Narrow Ford Lane



## Lewisburg Pike Improvements



## **Attached Architecture** Examples





Pre-Application Submittal

September 30

Pre-Application Meeting

October 8

Neighborhood Meeting

October 10

Initial Submittal

October 14

Joint Conceptual Workshop

November 12

Planning Commission

December 12

## Schedule