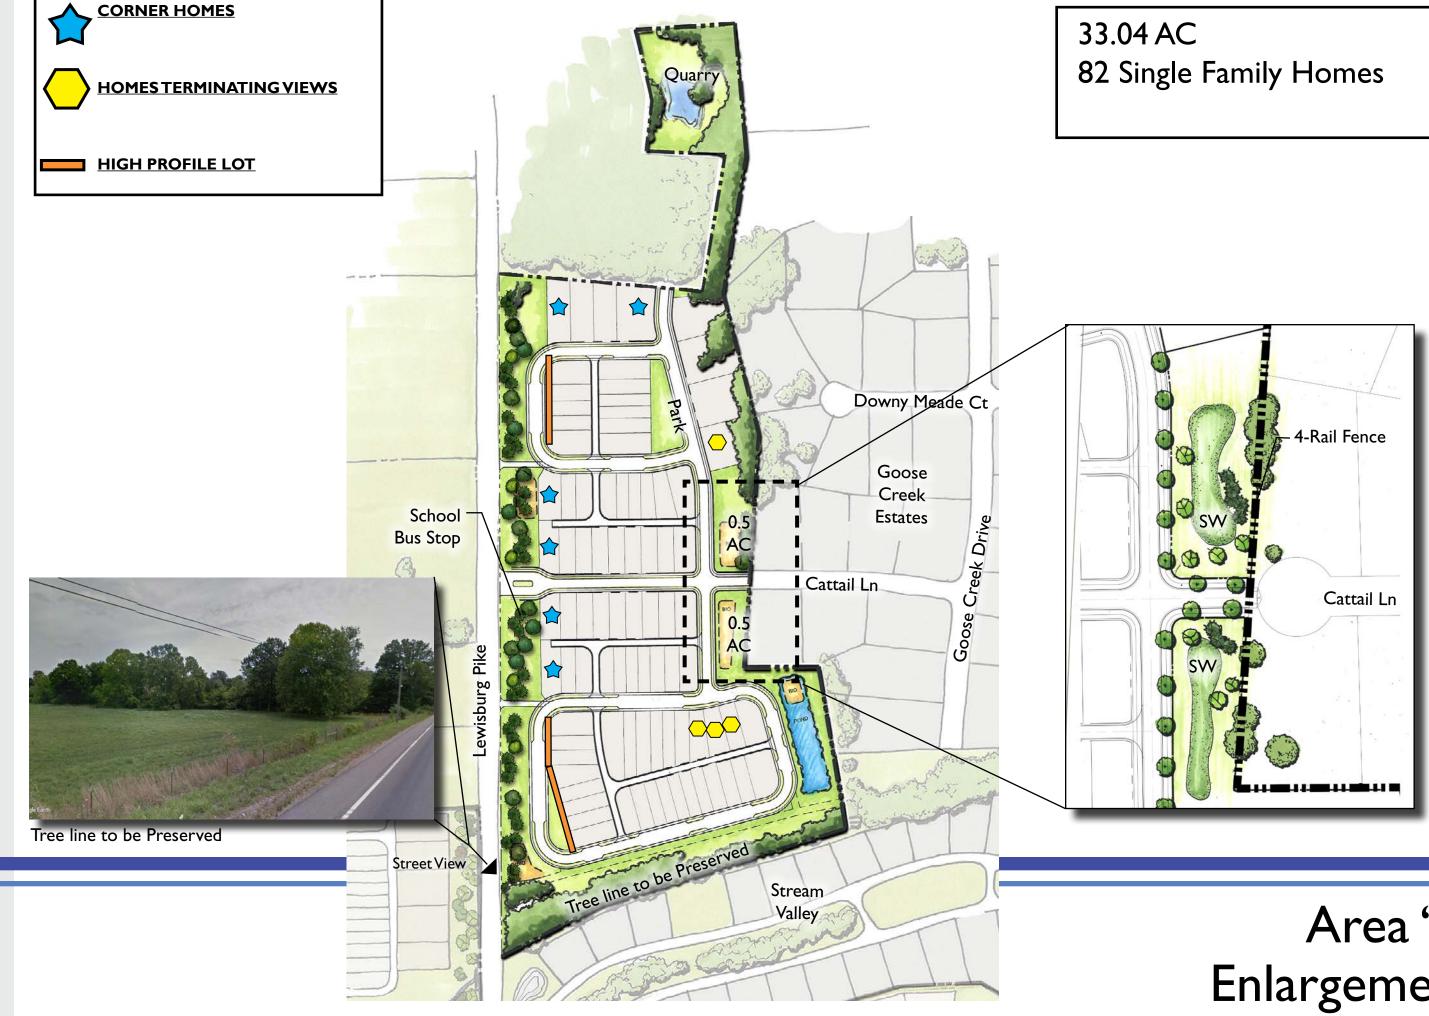

## Southbrooke PUD Subdivision



Joint Conceptual Workshop October 24, 2019











## Master Plan



## Envision Franklin Single Family Policy





## Area 'A' Existing Conditions



## Area 'A' Enlargement





## **Emergency Connection** to Cattail Lane





## **Detached Architecture** Examples



## Envision Franklin Conservation Subdivision Policy





## Area 'B' Existing Conditions





41.92 AC **123** Homes Stream Valley Shade Tree Lane Narrow Ford Lane



## Lewisburg Pike Improvements



## **Attached Architecture** Examples





Pre-Application Submittal

September 30

Pre-Application Meeting

October 8

Neighborhood Meeting

October 10

Initial Submittal

October 14

Joint Conceptual Workshop

November 12

Planning Commission

December 12

## Schedule