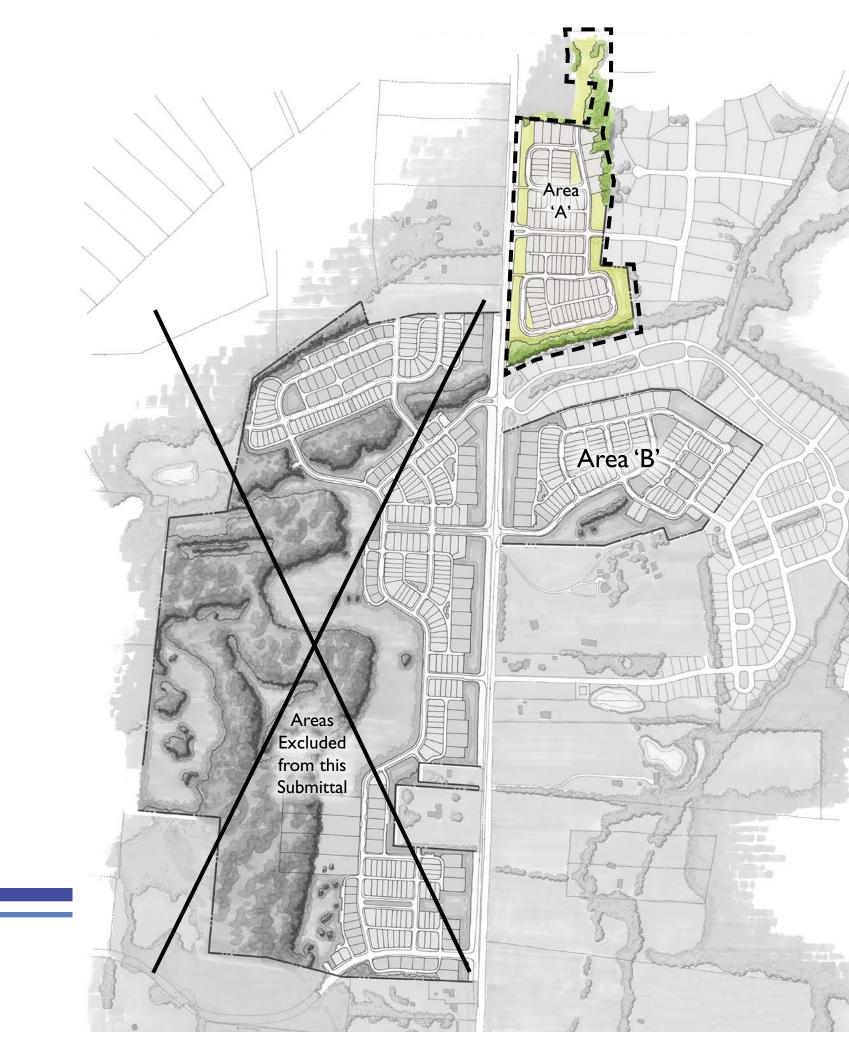

## Southbrooke PUD Subdivision



Joint Conceptual Workshop October 24, 2019











## Master Plan



## Envision Franklin Single Family Policy





## Area 'A' Existing Conditions



## Area 'A' Enlargement





## **Emergency Connection** to Cattail Lane





## **Detached Architecture** Examples



## Envision Franklin Conservation Subdivision Policy





## Area 'B' Existing Conditions





41.92 AC **123** Homes Stream Valley Shade Tree Lane Narrow Ford Lane



## Lewisburg Pike Improvements



## **Attached Architecture** Examples





Pre-Application Submittal

September 30

Pre-Application Meeting

October 8

Neighborhood Meeting

October 10

Initial Submittal

October 14

Joint Conceptual Workshop

November 12

Planning Commission

December 12

## Schedule