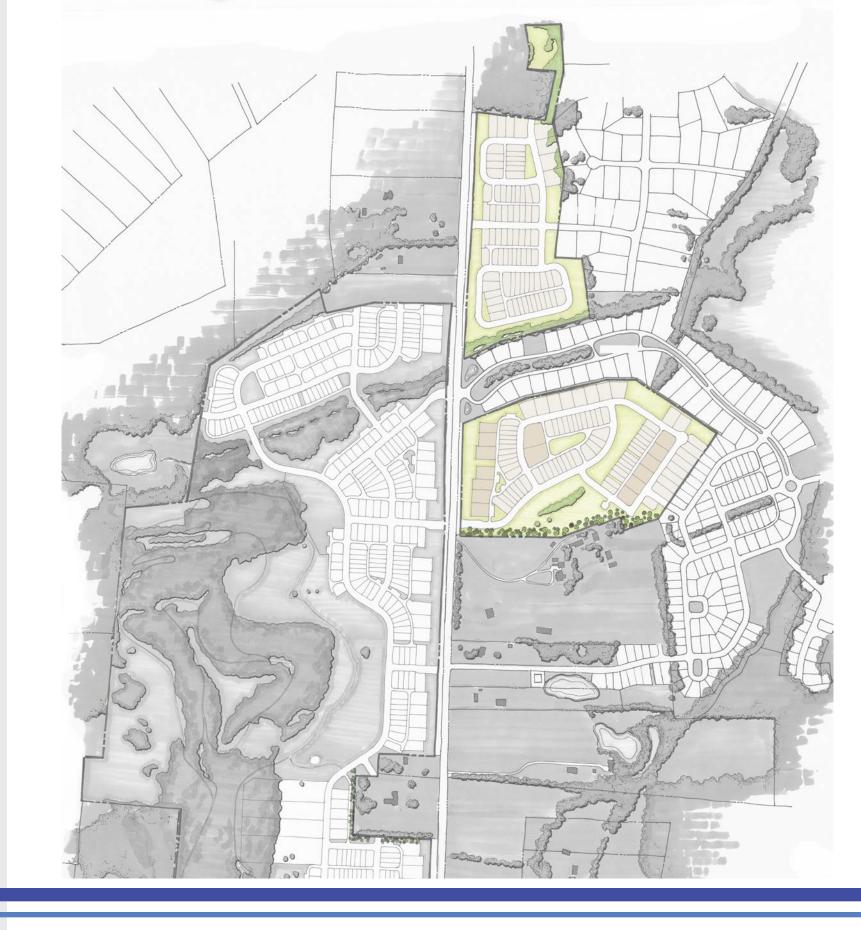

## Southbrooke PUD Subdivision



Joint Conceptual Workshop October 24, 2019











## Master Plan



## Envision Franklin Single Family Policy





## Area 'A' Existing Conditions



## Area 'A' Enlargement





## **Emergency Connection** to Cattail Lane





## **Detached Architecture** Examples



## Envision Franklin Conservation Subdivision Policy





## Area 'B' Existing Conditions





41.92 AC **123** Homes Stream Valley Shade Tree Lane Narrow Ford Lane



## Lewisburg Pike Improvements



## **Attached Architecture** Examples





Pre-Application Submittal

September 30

Pre-Application Meeting

October 8

Neighborhood Meeting

October 10

Initial Submittal

October 14

Joint Conceptual Workshop

November 12

Planning Commission

December 12

## Schedule