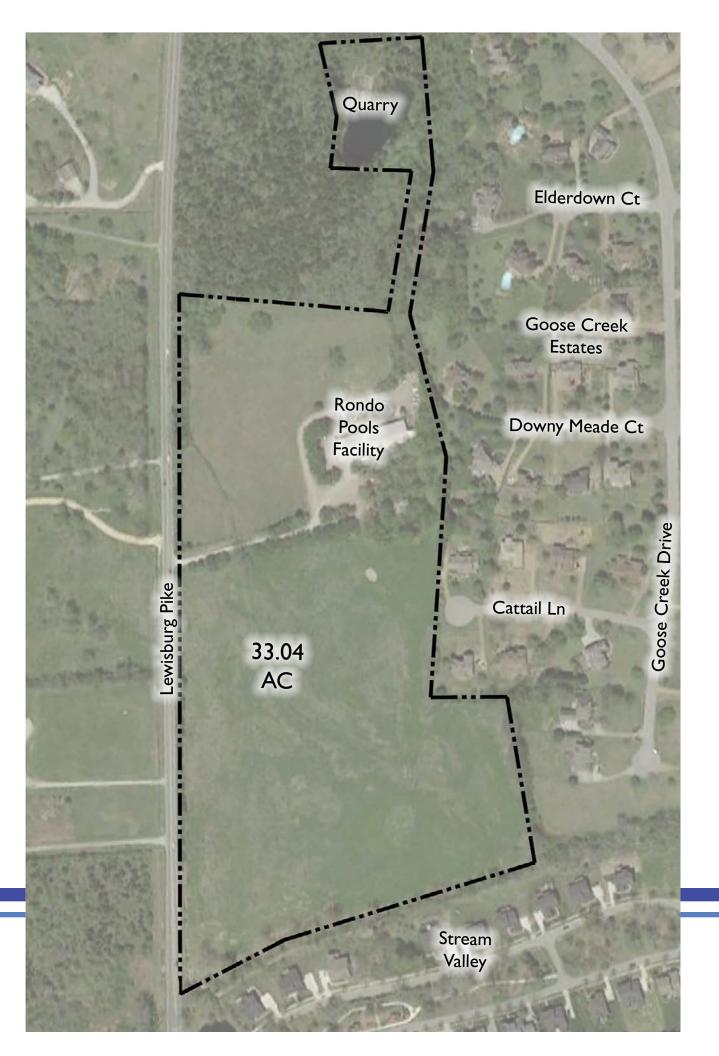

## Southbrooke PUD Subdivision



Joint Conceptual Workshop October 24, 2019











## Master Plan



## Envision Franklin Single Family Policy





## Area 'A' Existing Conditions



## Area 'A' Enlargement





## **Emergency Connection** to Cattail Lane





## **Detached Architecture** Examples



## Envision Franklin Conservation Subdivision Policy





## Area 'B' Existing Conditions





41.92 AC **123** Homes Stream Valley Shade Tree Lane Narrow Ford Lane



## Lewisburg Pike Improvements



## **Attached Architecture** Examples





Pre-Application Submittal

September 30

Pre-Application Meeting

October 8

Neighborhood Meeting

October 10

Initial Submittal

October 14

Joint Conceptual Workshop

November 12

Planning Commission

December 12

## Schedule