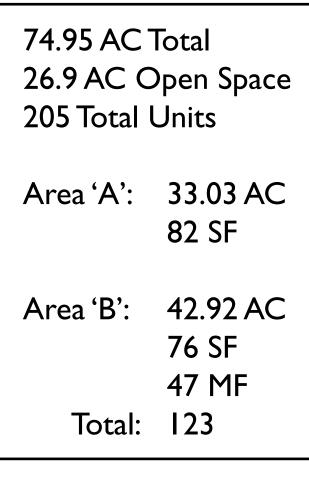

## Area 'B' Existing Conditions

41.92 AC **123** Homes Stream Valley Shade Tree Lane Narrow Ford Lane