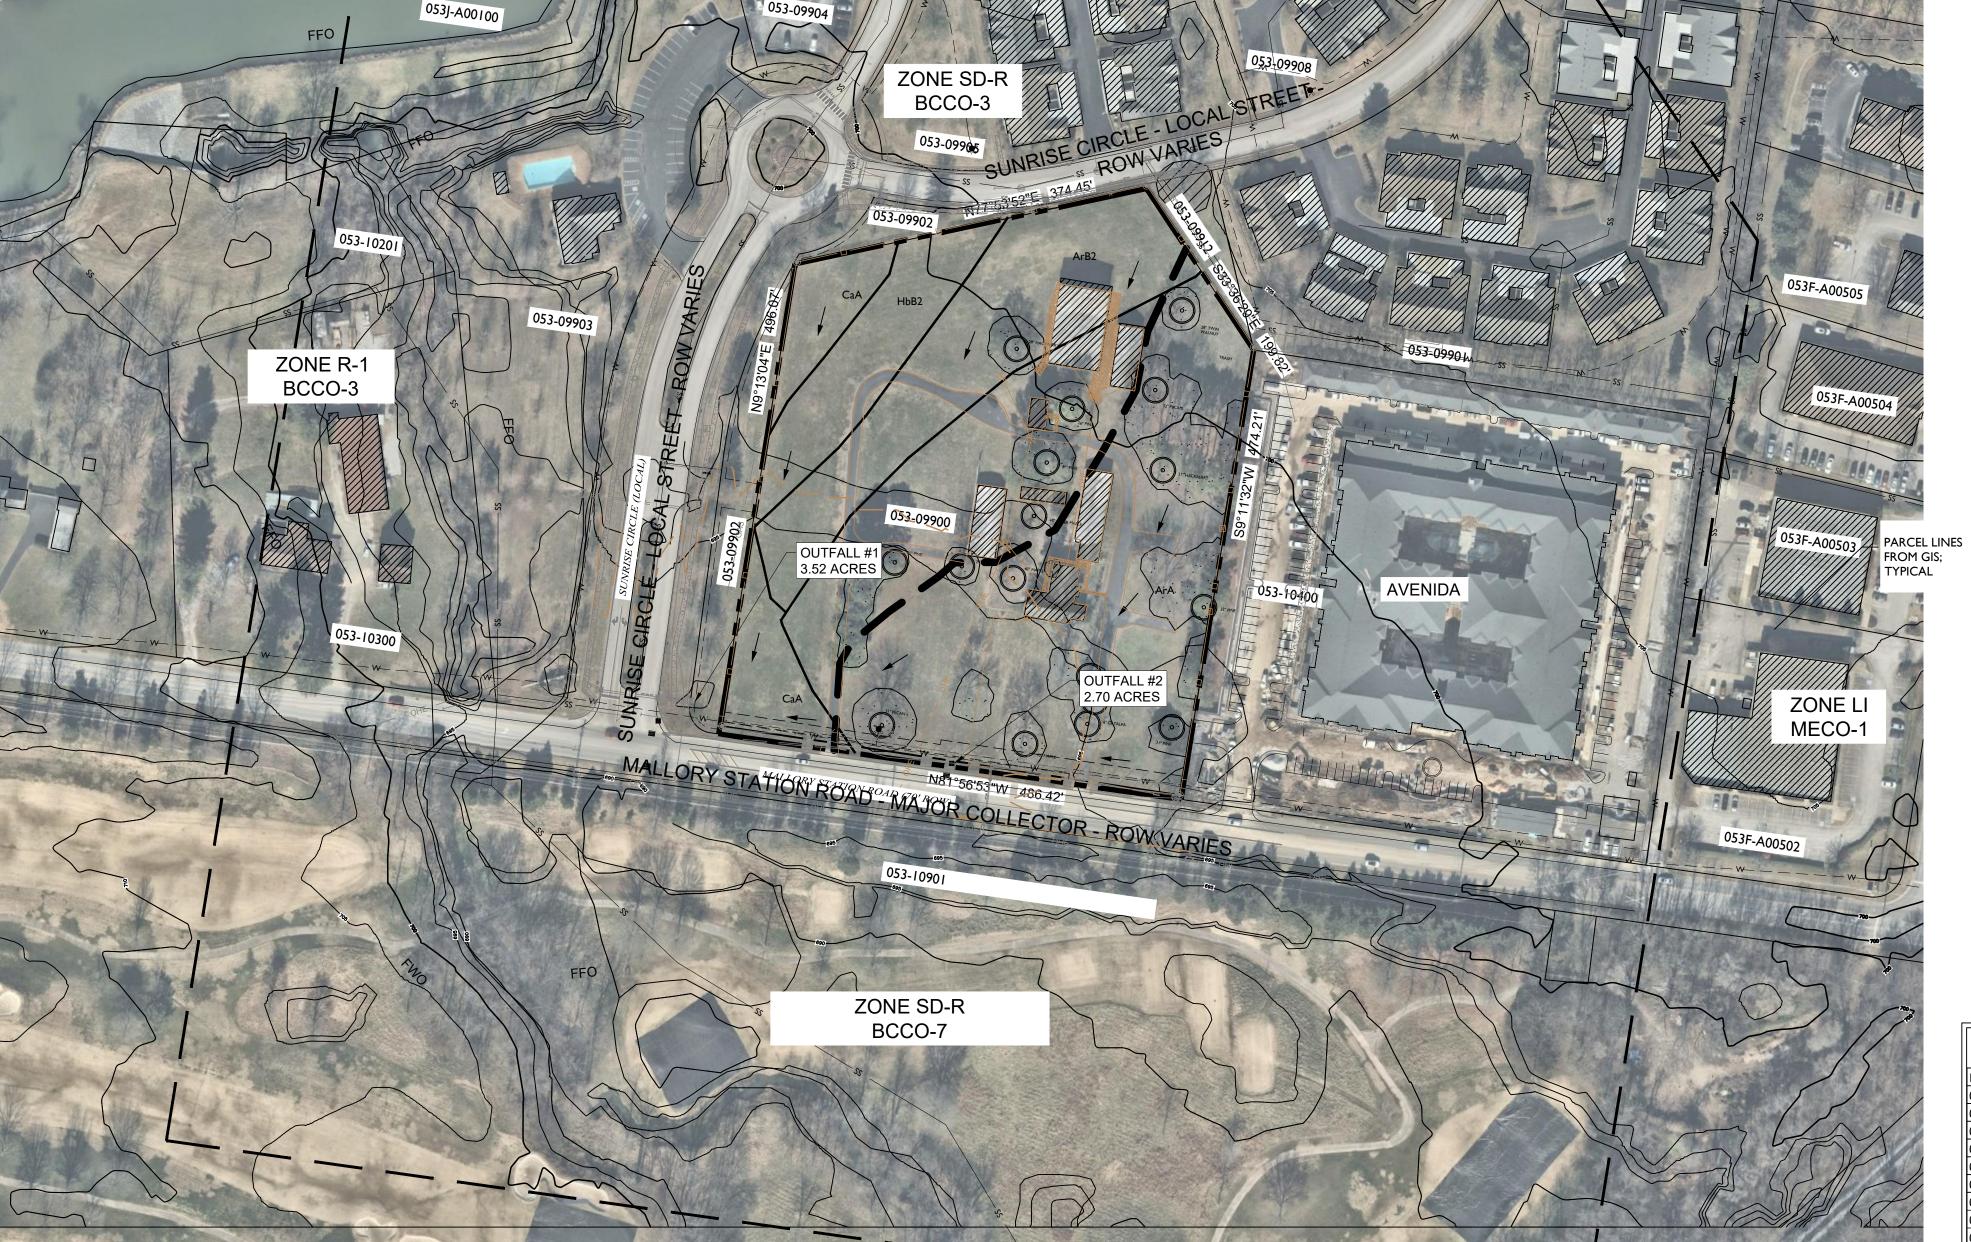

| 500' NEIGHBO  | R LIST                 |                                   |                            |               |             |            |
|---------------|------------------------|-----------------------------------|----------------------------|---------------|-------------|------------|
| PARCEL NUMBER | PROPERTY ADDRESS       | OWNER                             | OWNER STREET               | OWNER CITY    | OWNER STATE | OWN ZIP    |
| 05309912      | SUNRISE CIR            | HAURY & SMITH CONTRACTORS INC     | 7065 MOORES LN #300        | BRENTWOOD     | TN          | 37027      |
| 05309901      | 8050 SUNRISE CIR       | WOODALL DAVID SR                  | 8050 SUNRISE CIR           | FRANKLIN      | TN          | 37067      |
| 05309902      | SUNRISE CIR            | HAURY & SMITH CONST INC           | 7065 MOORES LN #300        | BRENTWOOD     | TN          | 37027      |
| 05309903      | 101 SUNRISE CIR        | VILLIAGES OF MORNINGSIDE          | 2033 RICHARD JONES INC     | NASHVILLE     | TN          | 37215      |
| 05309904      | 105 SUNRISE CIR        | MSD POOL 2 LLC                    | PO BOX 3075                | MCKINNEY      | TX          | 75070      |
| 05309905      | 6006 SUNRISE CIR       | LITTLE STEVEN W                   | 510 VERDE MEADOW DR        | FRANKLIN      | TN          | 37067      |
| 05309907      | 6025 SUNRISE CIR       | TOMAN DAVID ETAL                  | 5112 MEADOWLAKE RD         | BRENTWOOD     | TN          | 37027      |
| 05309908      | 8033 SUNRISE CIR       | EUDAILEY CAROL I TR               | 8033 SUNRISE CIR           | FRANKLIN      | TN          | 37067      |
| 05309909      | 8017 SUNRISE CIR       | BOYD ROBERT M                     | 8017 SUNRISE CIR           | FRANKLIN      | TN          | 37067      |
| 05309911      | 8074 SUNRISE CIR       | HUNLEY PATTI T                    | 8074 SUNRISE CIR           | FRANKLIN      | TN          | 37067      |
| 05309900      | 200 MALLORY STATION RD | WHITE WILLIAM FRANK               | 6231 ROBERTS RD            | ARRINGTON     | TN          | 37014      |
| 05310201      | MALLORY STATION RD     | BURTON WILSON P JR                | 5800 HEARTHSTONE LN        | BRENTWOOD     | TN          | 37027-4312 |
| 05310300      | 170 MALLORY STATION RD | PAINTER REALTY VENTURES LP        | 1008 REDMOND CT            | NASHVILLE     | TN          | 37211      |
| 05310400      | 222 MALLORY STATION RD | CRP/AV VENTURE 3 COOL SPRINGS LLC | 130 NEWPORT CENTER DR #220 | NEWPORT BEACH | CA          | 92660      |
| 05310901      | LEGENDS CLUB LN        | VANDERBILT LEGENDS CLUB           | 1500 LEGENDS CLUB LN       | FRANKLIN      | TN          | 37069-0000 |
| 05310902      | MALLORY STATION RD     | CEMETERY PARRISH                  | MALLORY STATION RD         | FRANKLIN      | TN          | 37067      |
| 053F-A00502   | 1897 GEN GEO PATTON DR | CANTRELL MAYMEE MILLER            | 201 HILLWOOD DR            | WAVERLY       | TN          | 37185-2103 |
| 053F-A00503   | 1893 GEN GEO PATTON DR | CANTRELL MAYMEE MILLER            | 201 HILLWOOD DR            | WAVERLY       | TN          | 37185-2103 |
| 053F-A00504   | 1889 GEN GEO PATTON DR | CANTRELL MAYMEE MILLER FOUNDATION | 201 HILLWOOD DR            | WAVERLY       | TN          | 37185      |
| 053F-A00505   | 1885 GEN GEO PATTON DR | LEE JOHN N ETAL                   | 1885 GEN GEO PATTON DR     | FRANKLIN      | TN          | 37067      |

JACKSON LAKE HOME OWNERS ASSOC INC 278 FRANKLIN RD #140

053J-A00100

JACKSON LAKE DR

500' SITE OFFSET

MORNINGSIDE OF FRANKLIN ASSISTED LIVING FACILITY

**ENLARGED EXISTING CONDITIONS PLAN** 

COF#XXXX

NOTE: NO AREA ON SITE EXCEEDS 14% SLOPE

**EXISTING TREE CANOPY** TOTAL SITE AREA: 271,056 SF (6.22 AC)

> EXISTING TREE CANOPY: 54,817 SF 54,817 SF / 271,056 SF = 20% OF SITE

SOIL KEY

ARA ARMOUR SILT LOAM

ARB2 ARMOUR SILT LOAM

HBB2 HAMPSHIRE SILT LOAM

CAA CAPTINA SILT LOAM, PHOSPHATIC

REQUIRED CANOPY PRESERVATION: 48% OF TOTAL CANOPY 54,817 SF \* 48% = 26,312 SF