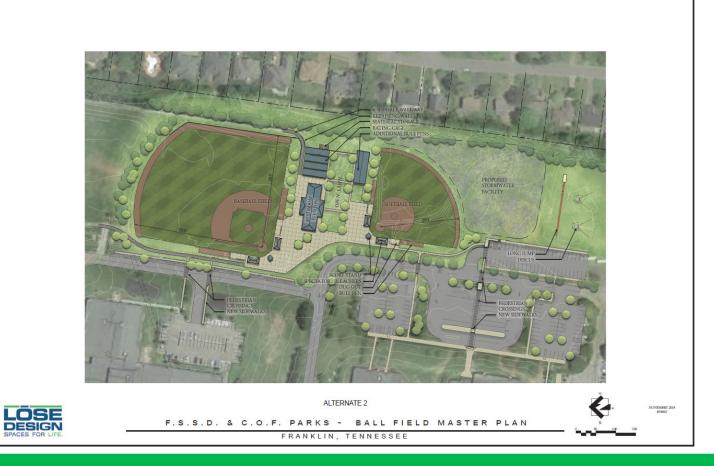

|                                  |                                       |                           |   |          |          |         |          |         |            |         |         |         |         | <u> </u> |
|                     |                                  |                                       |                           |   |          |          |         |          |         |            |         |         |         |         | +        |
|                     |                                  |                                       |                           |   |          |          |         |          |         |            |         |         |         |         | <u> </u> |



# **Masterplan-Option 1**





# Masterplan-Option 2





# **Masterplan-Option 3**





# **Restroom Building**





# **Restroom Building**





# Ball Fields during the day





# **Ball Fields in the evening**





# **Rendering of Master Plan**





# **Opinion of Probable Cost**

#### LOSE

SPACES FOR LIF F.S.S.D. - BALL FIELD MASTER PLAN

Opinion of Probable Cost 2/20/2019 Project #18062 ITEM NO. DESCRIPTION OTY. UNIT UNIT COST SUBTOTAL TOTAL TTEM NO. 6.06 6.07 6.08 6.09 6.10 DESCRIPTION SEGMENTAL RETAINING WALL PAVEMENT MARKING - H.C. SYMBOL PAVEMENT MARKING 4" WIDE TACTLE WARKING STRP WHEEL STOP UNIT COST 45.00 \$ 200.00 \$ 1.00 \$ 18.00 \$ SUBTOTAL 11,250.00 400.00 FF S EA S LF S EA S 1-GENERAL MOBILIZATION CONSTRUCTION BION CONSTRUCTION ACCESS CONSTRUCTION LAYOUT 100,000.00 1,400.00 3,750.00 2,100.00 100,000.00 \$ 700.00 \$ 3,750.0