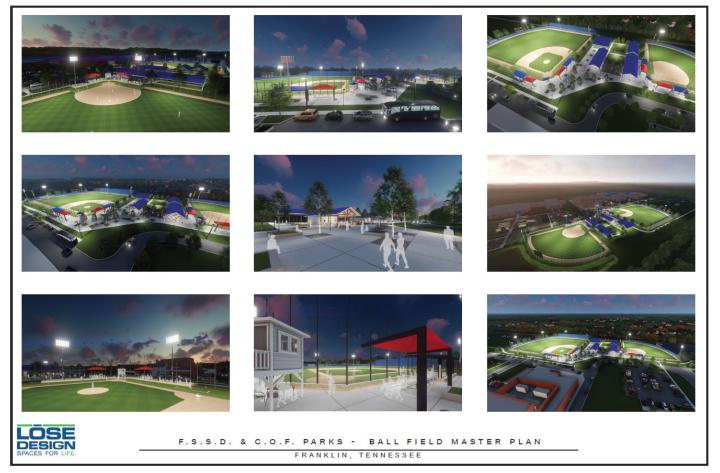

|         |            |         |         |         |         | <u> </u> |
|                     |                                  |                                       |                           |   |          |          |         |          |         |            |         |         |         |         | +        |
|                     |                                  |                                       |                           |   |          |          |         |          |         |            |         |         |         |         | <u> </u> |



# **Masterplan-Option 1**





# Masterplan-Option 2





# **Masterplan-Option 3**





# **Restroom Building**





# **Restroom Building**





# Ball Fields during the day





# **Ball Fields in the evening**





# **Rendering of Master Plan**





# **Opinion of Probable Cost**

#### LOSE

SPACES FOR LIF F.S.S.D. - BALL FIELD MASTER PLAN

Opinion of Probable Cost 2/20/2019 Project #18062 ITEM NO. DESCRIPTION OTY. UNIT UNIT COST SUBTOTAL TOTAL TTEM NO. 6.06 6.07 6.08 6.09 6.10 DESCRIPTION SEGMENTAL RETAINING WALL PAVEMENT MARKING - H.C. SYMBOL PAVEMENT MARKING 4" WIDE TACTLE WARKING STRP WHEEL STOP UNIT COST 45.00 \$ 200.00 \$ 1.00 \$ 18.00 \$ SUBTOTAL 11,250.00 400.00 FF S EA S LF S EA S 1-GENERAL MOBILIZATION CONSTRUCTION BION CONSTRUCTION ACCESS CONSTRUCTION LAYOUT 100,000.00 1,400.00 3,750.00 2,100.00 100,000.00 \$ 700.00 \$ 3,750.00 \$ 350.00 \$ 1.01 1.02 1.03 EA S EA S EA S AC S 407 350 (0) ES LOW SEAT WALLS AT BACK STOP AND DUG OUTS AND OUTFELD POWN TABLE BROMEIN IN PLOZA BROMEIN IN PLOZ