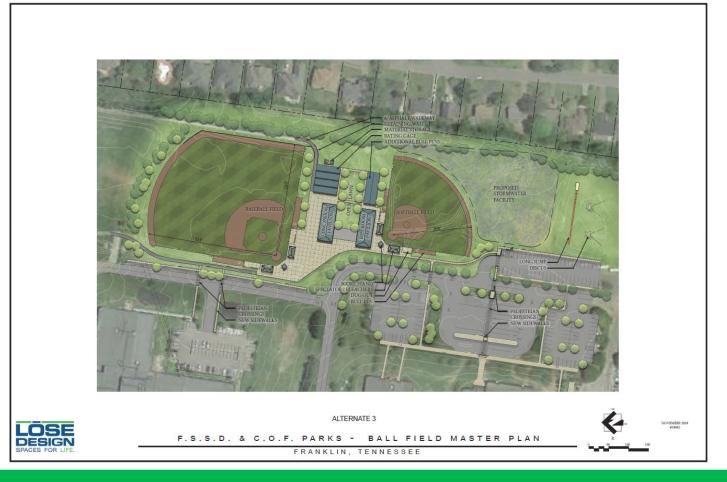

|                                       |                           |   |          |          |         |          |         |            |         |         |         |         | <u> </u> |
|                     |                                  |                                       |                           |   |          |          |         |          |         |            |         |         |         |         | +        |
|                     |                                  |                                       |                           |   |          |          |         |          |         |            |         |         |         |         | <u> </u> |



# **Masterplan-Option 1**





# Masterplan-Option 2





# **Masterplan-Option 3**





# **Restroom Building**





# **Restroom Building**





# Ball Fields during the day





# **Ball Fields in the evening**





# **Rendering of Master Plan**





# **Opinion of Probable Cost**

#### LOSE

SPACES FOR LIF F.S.S.D. - BALL FIELD MASTER PLAN

Opinion of Probable Cost 2/20/2019 Project #18062 ITEM NO. DESCRIPTION OTY. UNIT UNIT COST SUBTOTAL TOTAL TTEM NO. 6.06 6.07 6.08 6.09 6.10 DESCRIPTION SEGMENTAL RETAINING WALL PAVEMENT MARKING - H.C. SYMBOL PAVEMENT MARKING 4" WIDE TACTLE WARKING STRP WHEEL STOP UNIT COST 45.00 \$ 200.00 \$ 1.00 \$ 18.00 \$ SUBTOTAL 11,250.00 400.00 FF S EA S LF S EA S 1-GENERAL MOBILIZATION CONSTRUCTION BION CONSTRUCTION ACCESS CONSTRUCTION LAYOUT 100,000.00 1,400.00 3,750.00 2,100.00 100,000.00 \$ 700.00 \$ 3,750.00 \$ 350.00 \$ 1.01 1.02 1.03 E