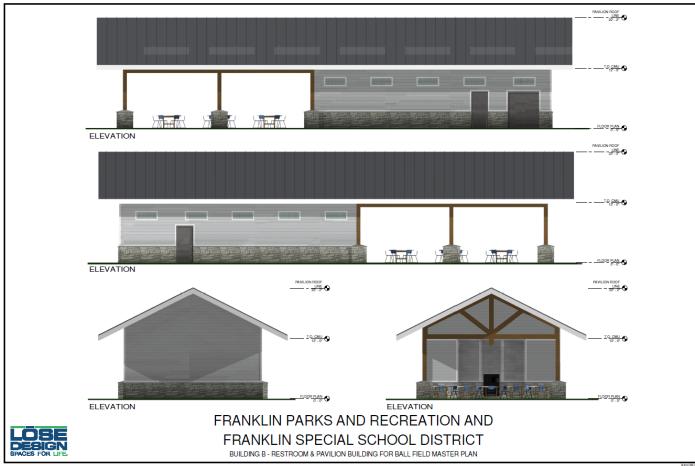

|                           |   |          |          |         |          |         |            |         |         |         |         | <u> </u> |
|                     |                                  |                                       |                           |   |          |          |         |          |         |            |         |         |         |         | +        |
|                     |                                  |                                       |                           |   |          |          |         |          |         |            |         |         |         |         | <u> </u> |



# **Masterplan-Option 1**





# Masterplan-Option 2





# **Masterplan-Option 3**





# **Restroom Building**





# **Restroom Building**





# Ball Fields during the day





# **Ball Fields in the evening**





# **Rendering of Master Plan**





# **Opinion of Probable Cost**

#### LOSE

SPACES FOR LIF F.S.S.D. - BALL FIELD MASTER PLAN

Opinion of Probable Cost 2/20/2019 Project #18062 ITEM NO. DESCRIPTION OTY. UNIT UNIT COST SUBTOTAL TOTAL TTEM NO. 6.06 6.07 6.08 6.09 6.10 DESCRIPTION SEGMENTAL RETAINING WALL PAVEMENT MARKING - H.C. SYMBOL PAVEMENT MARKING 4" WIDE TACTLE WARKING STRP WHEEL STOP UNIT COST 45.00 \$ 200.00 \$ 1.00 \$ 18.00 \$ SUBTOTAL 11,250.00 400.00 FF S EA S LF S EA S 1-GENERAL MOBILIZATION CONSTRUCTION BION CONSTRUCTION ACCESS CONSTRUCTION LAYOUT 100,000.00 1,400.00 3,750.00 2,100.00 100,000.00 \$ 700.00 \$ 3,750.00 \$ 350.00 \$ 1.01 1.02 1.03 EA S EA S EA S AC S 407 350 (0) ES LOW SEAT WALLS AT BACK S