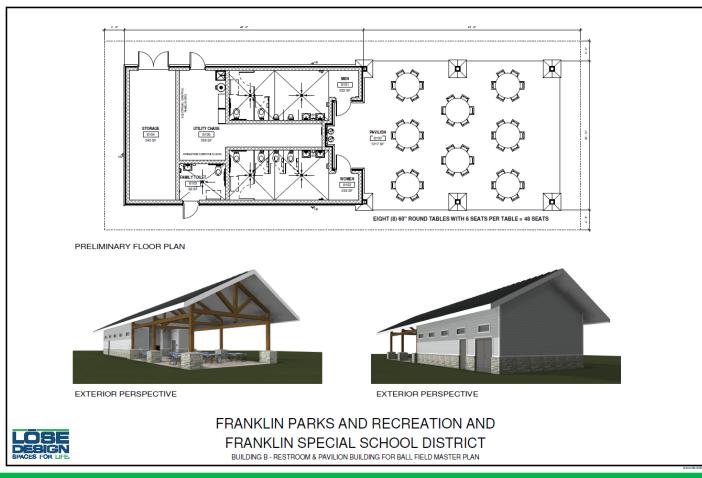

|                           |   |          |          |         |          |         |            |         |         |         |         | <u> </u> |
|                     |                                  |                                       |                           |   |          |          |         |          |         |            |         |         |         |         | +        |
|                     |                                  |                                       |                           |   |          |          |         |          |         |            |         |         |         |         | <u> </u> |



# **Masterplan-Option 1**





# Masterplan-Option 2





# **Masterplan-Option 3**





# **Restroom Building**





# **Restroom Building**





# Ball Fields during the day





# **Ball Fields in the evening**





# **Rendering of Master Plan**





# **Opinion of Probable Cost**

#### LOSE

SPACES FOR LIF F.S.S.D. - BALL FIELD MASTER PLAN

Opinion of Probable Cost 2/20/2019 Project #18062 ITEM NO. DESCRIPTION OTY. UNIT UNIT COST SUBTOTAL TOTAL TTEM NO. 6.06 6.07 6.08 6.09 6.10 DESCRIPTION SEGMENTAL RETAINING WALL PAVEMENT MARKING - H.C. SYMBOL PAVEMENT MARKING 4" WIDE TACTLE WARKING STRP WHEEL STOP UNIT COST 45.00 \$ 200.00 \$ 1.00 \$ 18.00 \$ SUBTOTAL 11,250.00 400.00 FF S EA S LF S EA S 1-GENERAL MOBILIZATION CONSTRUCTION BION CONSTRUCTION ACCESS CONSTRUCTION LAYOUT 100,000.00 1,400.00 3,750.00 2,100.00 100,000.00 \$ 700.00 \$ 3,750.00 \$ 350.00 \$ 1.01 1.02 1.03 EA S EA S EA S AC S 407 350 (0