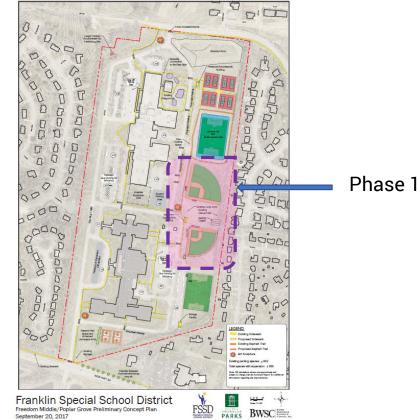

#### **Overall Concept Plan**

### HOW IS IT DIFFERENT FROM THE ORIGINGAL CONCEPT PLAN?

#### Preliminary Concept Plan from report

- Evaluate program elements
- Create the campus feel
- Regulation sizing of elements
- Location and orientation of elements
- Building location and orientation
- Pedestrian connections to parking
- Walking path and circulation
- Stormwater coordination
- Electrical service
- Water service
- Sewer service

**This is more than just a renovation** -Infrastructure upgrades are needed for both the site and the individual fields.