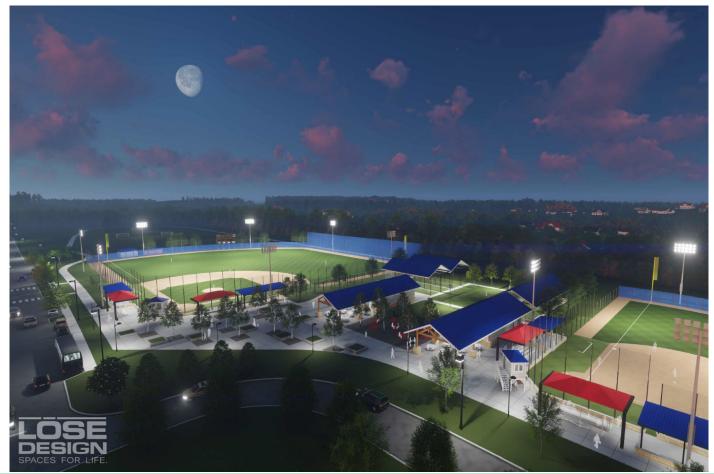

|         |         |         | <u> </u> |
|                     |                                  |                                       |                           |   |          |          |         |          |         |            |         |         |         |         | +        |
|                     |                                  |                                       |                           |   |          |          |         |          |         |            |         |         |         |         | <u> </u> |



# **Masterplan-Option 1**





# Masterplan-Option 2





# **Masterplan-Option 3**





# **Restroom Building**





# **Restroom Building**





# Ball Fields during the day





# **Ball Fields in the evening**





# **Rendering of Master Plan**





# **Opinion of Probable Cost**

#### LOSE

SPACES FOR LIF F.S.S.D. - BALL FIELD MASTER PLAN

Opinion of Probable Cost 2/20/2019 Project #18062 ITEM NO. DESCRIPTION OTY. UNIT UNIT COST SUBTOTAL TOTAL TTEM NO. 6.06 6.07 6.08 6.09 6.10 DESCRIPTION SEGMENTAL RETAINING WALL PAVEMENT MARKING - H.C. SYMBOL PAVEMENT MARKING 4" WIDE TACTLE WARKING STRP WHEEL STOP UNIT COST 45.00 \$ 200.00 \$ 1.00 \$ 18.00 \$ SUBTOTAL 11,250.00 400.00 FF S EA S LF S EA S 1-GENERAL MOBILIZATION CONSTRUCTION BION CONSTRUCTION ACCESS CONSTRUCTION LAYOUT 100,000.00 1,400.00 3,750.00 2,100.00 100,000.00 \$ 700.00 \$ 3,750.00 \$ 350.00 \$ 1.01 1.02 1.03 EA S EA S EA S AC S 407 350 (0) ES LOW SEAT WALLS AT BACK STOP AND DUG OUTS AND OUTFELD POWN TABLE BROMEIN IN PLOZA BROMEIN IN PLOZA BROMEIN COMPANY TAMAH RECEPTACLE F