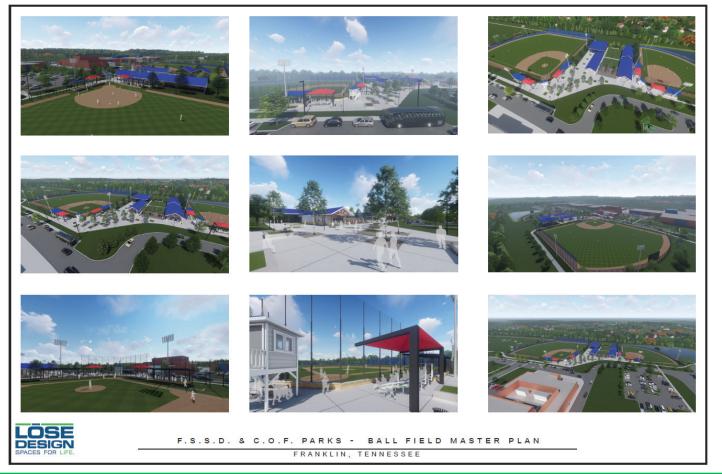

|   |          |          |         |          |         |            |         |         |         |         | <u> </u> |
|                     |                                  |                                       |                           |   |          |          |         |          |         |            |         |         |         |         | +        |
|                     |                                  |                                       |                           |   |          |          |         |          |         |            |         |         |         |         | <u> </u> |



# **Masterplan-Option 1**





# Masterplan-Option 2





# **Masterplan-Option 3**





# **Restroom Building**





# **Restroom Building**





# Ball Fields during the day





# **Ball Fields in the evening**





# **Rendering of Master Plan**





# **Opinion of Probable Cost**

#### LOSE

SPACES FOR LIF F.S.S.D. - BALL FIELD MASTER PLAN

Opinion of Probable Cost 2/20/2019 Project #18062 ITEM NO. DESCRIPTION OTY. UNIT UNIT COST SUBTOTAL TOTAL TTEM NO. 6.06 6.07 6.08 6.09 6.10 DESCRIPTION SEGMENTAL RETAINING WALL PAVEMENT MARKING - H.C. SYMBOL PAVEMENT MARKING 4" WIDE TACTLE WARKING STRP WHEEL STOP UNIT COST 45.00 \$ 200.00 \$ 1.00 \$ 18.00 \$ SUBTOTAL 11,250.00 400.00 FF S EA S LF S EA S 1-GENERAL MOBILIZATION CONSTRUCTION BION CONSTRUCTION ACCESS CONSTRUCTION LAYOUT 100,000.00 1,400.00 3,750.00 2,100.00 100,000.00 \$ 700.00 \$ 3,750.00 \$ 350.00 \$ 1.01 1.02 1.03 EA S EA S EA S AC S 407 350 (0) ES LOW SEAT WALLS AT BACK STOP AND DUG OUTS AND OUTFELD POWN