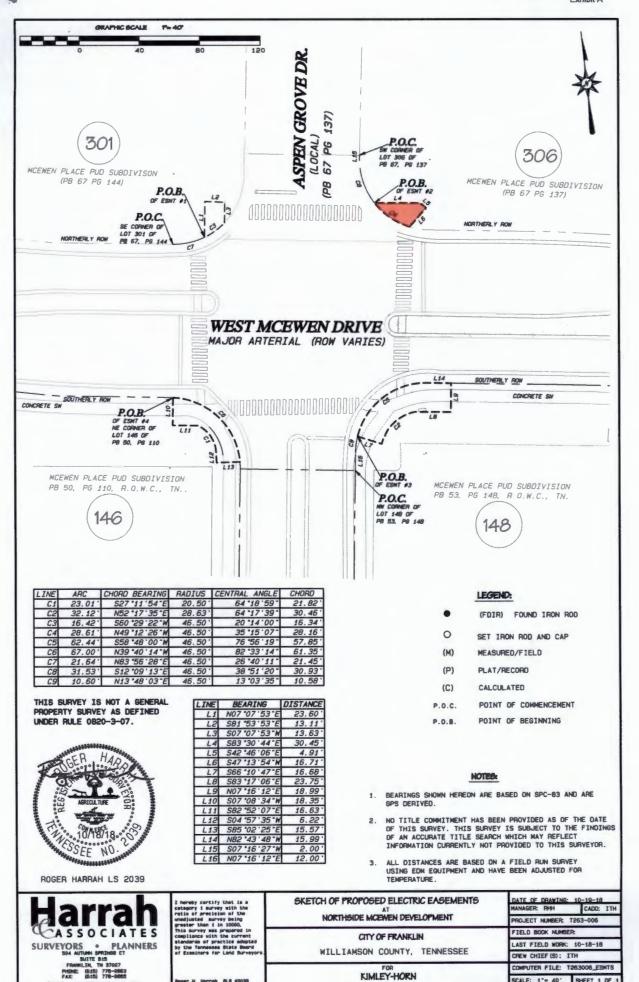

SCALE: 1"= 40' SHEET 1 OF

LEGAL DESCRIPTION
FOR ELECTRIC EASEMENT NO. 2
SITUATED IN LOT 306 AT MCEWEN PLACE PUD SUBDIVISION
CITY OF FRANKLIN, TENNESSEE

A STRIP OF LAND FOR EASEMENT PURPOSES LOCATED IN THE 9<sup>TH</sup> CIVIL DISTRICT OF WILLIAMSON COUNTY, TENNESSEE. BEING SITUATED IN LOT 306 OF MCEWEN PLACE PUD SUBDIVISION (PB 67, PG 144), AS RECORDED IN THE REGISTER'S OFFICE OF WILLIAMSON COUNTY, TENNESSEE (R.O.W.C.) AND BEING MORE PARTICULARLY DESCRIBED AS FOLLOWS:

COMMENCING AT A POINT ON THE NORTHERN RIGHT-OF-WAY OF WEST MCEWEN DRIVE AT A SOUTHWESTERLY CORNER OF SAID LOT 306; THENCE WITH SAID LOT 306 AND SAID ROW OF WEST MCEWEN DRIVE, S7 16'27"W 2.00 FEET TO A POINT; THENCE CONTINUE 31.53 FEET ALONG A CURVE TO THE LEFT HAVING A RADIUS OF 46.50 FEET, AND A CHORD BEARING AND DISTANCE OF S12 09'13"E 30.93 FEET TO THE POINT OF BEGINNING;

THENCE, LEAVING SAID R.O.W. LINE AND BOUNDARY LINE OF SAID LOT 306 THE FOLLOWING 4 COURSES:

\$83 30'44"E 30.45 FEET TO A POINT; THENCE,

S42 46'06"E 4.91 FEET TO A POINT; THENCE,

S47 13'54"W 16.71 FEET TO A POINT ON SAID R.O.W OF WEST MCEWEN DRIVE AND SAID LOT 306:

THENCE, CONTINUE WITH SAID COMMON LINE 28.61 FEET ALONG A CURVE TO THE RIGHT HAVING A RADIUS OF 46.50 FEET, AND A CHORD BEARING AND DISTANCE OF N49 12'26"E 28.16 FEET TO THE POINT OF BEGINNING.

CONTAINING 324 SQUARE FEET, MORE OR LESS.

BEARINGS BASED ON TENNESSEE STATE PLANE COORDINATE SYSTEM (NAD83).

PREPARED BY:

HARRAH AND ASSOCIATES

ROGER H. HARRAH, RLS 2039