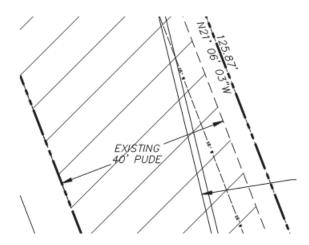

## 15. C. Final Plat

lance.fittro@franklintn.gov Note the location (book and page number) where the "Existing 40' PUDE" referenced on the plat was recorded.

clay.wallace@eli-llc.com Plat book and page have been noted.

## lance.fittro@franklintn.gov

The noted plat book and page number is the previous recording of the Echelon Section 2 plat, on which this easement was likewise called out as "existing".

#### Plat Book P64 Page 130:

In order to abandon this easement, applicant shall correct the note to reference where it was created, not just a previous instance where it was called out.