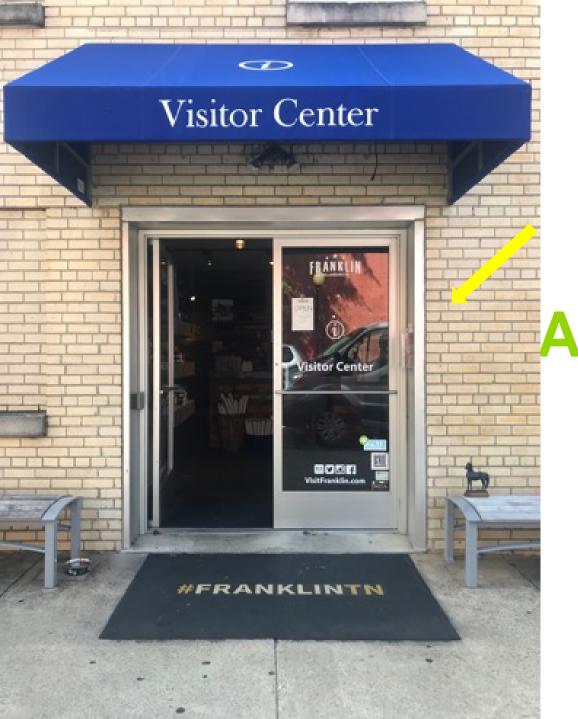

## THE SITES

ARPETH NATIONAL BAN

(VISITOR CENTER)

0 🖶

Stop by the Visitor Center in downtown Franklin to pick up your Midnight Sun brochure and follow the clues to complete the hunt.

Once you've found each of the horse statues, write down their location on your brochure and return it to the Visitor Center to collect a special prize!