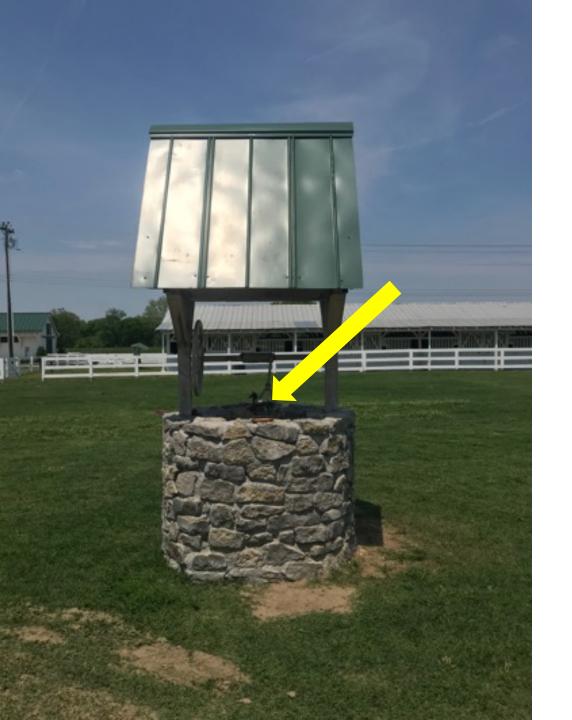

# A Family-Friendly Scavenger Hunt

## THE PROJECT

- Expand downtown Franklin's public art offering.
- Encourage visitors and residents to explore the city of Franklin.
- Enhance the visitor experience.





## THE ARTWORK





## THE ARTIS

Janel Maher



## THE SITES





ARPETH NATIONAL BAN

(VISITOR CENTER)





## MCPHAIL-CLIFFE OFFICE





THE GREEN HOUSE





#### THE FACTORY





# ST. PAUL'S EPSICOPAL CHURCH





#### THE CARTER HOUSE





#### DAN GERMAN HOSPITAL

(Hope Church)





#### **OLD FACTORY STORE**

(Landmark Booksellers)





### OME OF SALLIE EWING CARTE

(Shuff's Music)





#### HARLINSDALE FARM



# INSTALLATION MAINTENANCE





Congratulations on completing the Midnight Sun Scavenger Hunt! Share a photo with your button and be sure to tag #FranklinTN!









VisitFranklin.com • #FindMidnightSun

# SUPPLEMENTAL MATERIALS



#### Home > See & Do > Midnight Sun Scavenger Hunt



#### Share This

#### MIDNIGHT SUN SCAVENGER HUNT

Looking for a unique way to explore Franklin with the family? Discover history throughout downtown Franklin with a fun, family-friendly horse scavenger hunt! As you solve a set of clues to find each horse statue, you will find yourself standing in a spot of historical significance in shaping the history of both Franklin and the United States.

0 🖶

Stop by the Visitor Center in downtown Franklin to pick up your Midnight Sun brochur