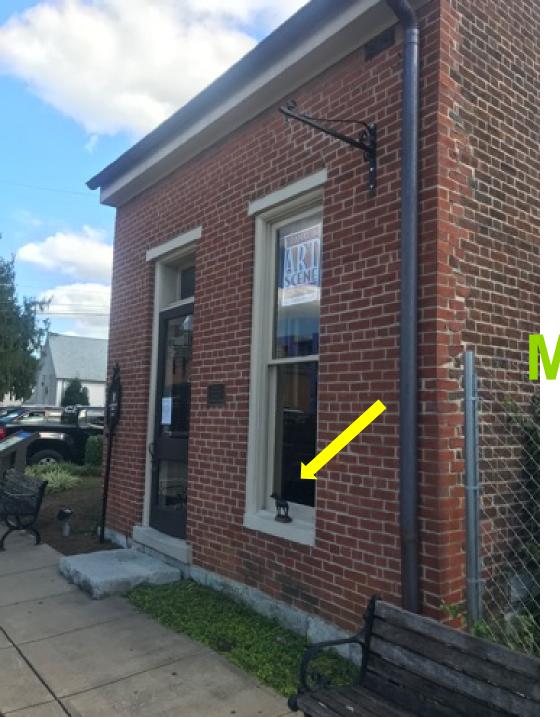

# A Family-Friendly Scavenger Hunt

## THE PROJECT

- Expand downtown Franklin's public art offering.
- Encourage visitors and residents to explore the city of Franklin.
- Enhance the visitor experience.





## THE ARTWORK





## THE ARTIS

Janel Maher



## THE SITES





ARPETH NATIONAL BAN

(VISITOR CENTER)





## MCPHAIL-CLIFFE OFFICE





THE GREEN HOUSE





#### THE FACTORY





# ST. PAUL'S EPSICOPAL CHURCH





#### THE CARTER HOUSE





#### DAN GERMAN HOSPITAL

(Hope Church)





#### **OLD FACTORY STORE**

(Landmark Booksellers)





### OME OF SALLIE EWING CARTE

(Shuff's Music)





#### HARLINSDALE FARM



# INSTALLATION MAINTENANCE





Congratulations on completing the Midnight Sun Scavenger Hunt! Share a photo with your button and be sure to tag #FranklinTN!









VisitFranklin.com • #FindMidnightSun

# SUPPLEMENTAL MATERIALS



#### Home > See & Do > Midnight Sun Scavenger Hunt



#### Share This

#### MIDNIGHT SUN SCAVENGER HUNT

Looking for a unique way to explore Franklin with the family? Discover history throughout downtown Franklin with a fun, family-friendly horse scave