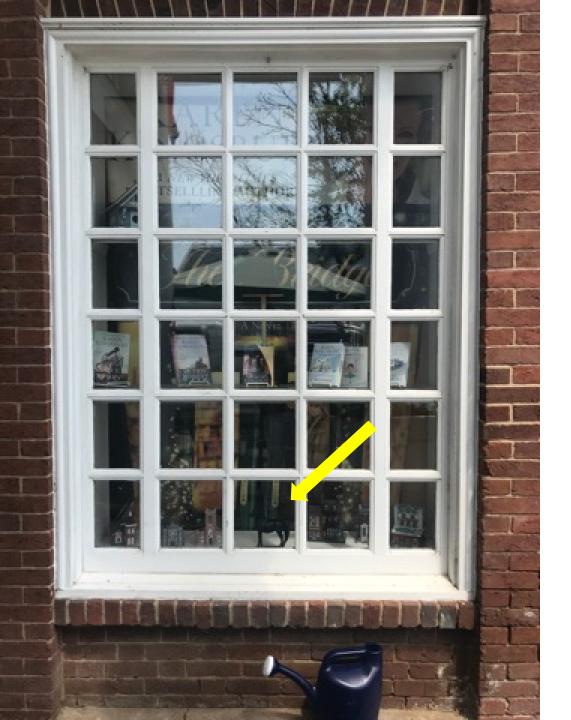

# A Family-Friendly Scavenger Hunt

## THE PROJECT

- Expand downtown Franklin's public art offering.
- Encourage visitors and residents to explore the city of Franklin.
- Enhance the visitor experience.





## THE ARTWORK





## THE ARTIS

Janel Maher



## THE SITES





ARPETH NATIONAL BAN

(VISITOR CENTER)





## MCPHAIL-CLIFFE OFFICE





THE GREEN HOUSE





#### THE FACTORY





# ST. PAUL'S EPSICOPAL CHURCH





#### THE CARTER HOUSE





#### DAN GERMAN HOSPITAL

(Hope Church)





#### **OLD FACTORY STORE**

(Landmark Booksellers)





### OME OF SALLIE EWING CARTE

(Shuff's Music)





#### HARLINSDALE FARM



# INSTALLATION MAINTENANCE





Congratulations on completing the Midnight Sun Scavenger Hunt! Share a photo with your button and be sure to tag #FranklinTN!









VisitFranklin.com • #FindMidnightSun

# SUPPLEMENTAL MATERIALS



#### Home > See & Do > Midnight Sun Scavenger Hunt



#### Share This

#### MIDNIGHT SUN SCAVENGER HUNT

Looking for a unique way to explore Franklin with the family? Discover history throughout downtown Franklin with a fun, family-friendly horse scavenger hunt! As you solve a set of clues to find each horse statue, you will find yourself standing in a spot of historical significance in shaping the history of both Franklin and t