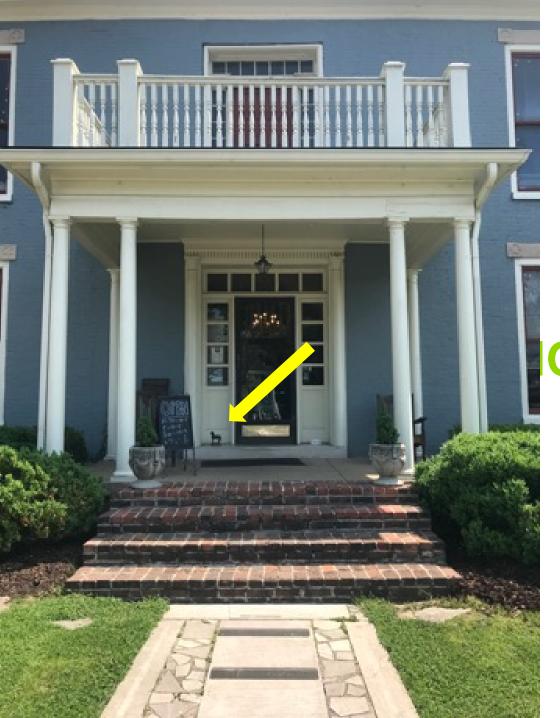

# A Family-Friendly Scavenger Hunt

## THE PROJECT

- Expand downtown Franklin's public art offering.
- Encourage visitors and residents to explore the city of Franklin.
- Enhance the visitor experience.





## THE ARTWORK





## THE ARTIS

Janel Maher



## THE SITES





ARPETH NATIONAL BAN

(VISITOR CENTER)





## MCPHAIL-CLIFFE OFFICE





THE GREEN HOUSE





#### THE FACTORY





# ST. PAUL'S EPSICOPAL CHURCH





#### THE CARTER HOUSE





#### DAN GERMAN HOSPITAL

(Hope Church)





#### **OLD FACTORY STORE**

(Landmark Booksellers)





### OME OF SALLIE EWING CARTE

(Shuff's Music)





#### HARLINSDALE FARM



# INSTALLATION MAINTENANCE





Congratulations on completing the Midnight Sun Scavenger Hunt! Share a photo with your button and be sure to tag #FranklinTN!









VisitFranklin.com • #FindMidnightSun

# SUPPLEMENTAL MATERIALS



#### Home > See & Do > Midnight Sun Scavenger Hunt



#### Share This

#### MIDNIGHT SUN SCAVENGER HUNT

Looking for a unique way to explore Franklin with the family? Discover history throughout downtown Franklin with a fun, family-friendly horse scavenger hunt! As you solve a set of clues to find each horse statue, you will find yourself standing in a spot of historical significance in shaping the history of both Franklin and the United States.

0 🖶

Stop by the Visitor Center in do