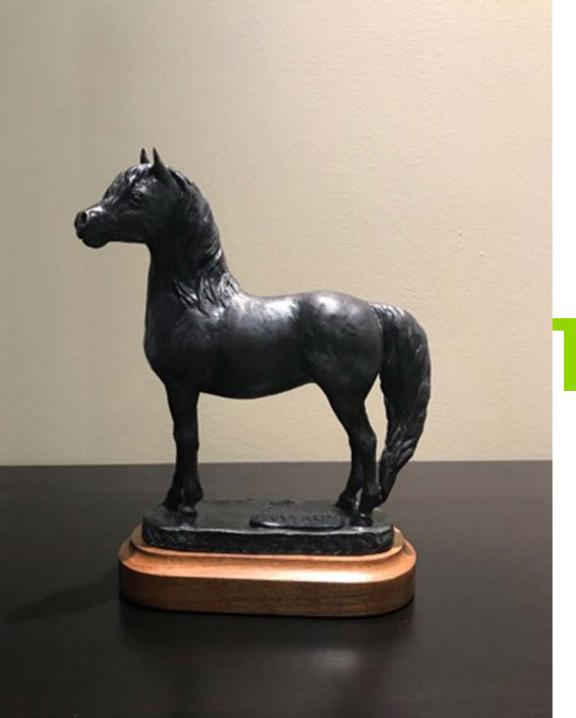

## THE ARTWORK

## THE ARTIS

Janel Maher

#### MIDNIGHT SUN SCAVENGER HUNT

Looking for a unique way to explore Franklin with the family? Discover history throughout downtown Franklin with a fun, family-friendly horse scavenger hunt! As you solve a set of clues to find each horse statue, you will find yourself standing in a spot of historical significance in shaping the history of both Franklin and the United States.