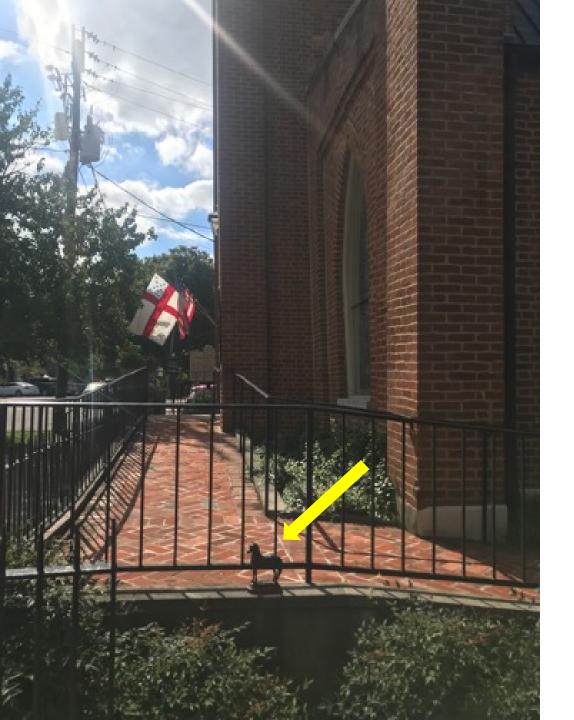

# A Family-Friendly Scavenger Hunt

## THE PROJECT

- Expand downtown Franklin's public art offering.
- Encourage visitors and residents to explore the city of Franklin.
- Enhance the visitor experience.





## THE ARTWORK





## THE ARTIS

Janel Maher



## THE SITES





ARPETH NATIONAL BAN

(VISITOR CENTER)





## MCPHAIL-CLIFFE OFFICE





THE GREEN HOUSE





#### THE FACTORY





# ST. PAUL'S EPSICOPAL CHURCH





#### THE CARTER HOUSE





#### DAN GERMAN HOSPITAL

(Hope Church)





#### **OLD FACTORY STORE**

(Landmark Booksellers)





### OME OF SALLIE EWING CARTE

(Shuff's Music)





#### HARLINSDALE FARM



# INSTALLATION MAINTENANCE





Congratulations on completing the Midnight Sun Scavenger Hunt! Share a photo with your button and be sure to tag #FranklinTN!









VisitFranklin.com • #FindMidnightSun

# SUPPLEMENTAL MATERIALS



#### Home > See & Do > Midnight Sun Scavenger Hunt



#### Share This

#### MIDNIGHT SUN SCAVENGER HUNT

Looking for a unique way to explore Franklin with the family? Discover history throughout downtown Franklin with a fun, family-friendly horse scavenger hunt! As you solve a set of clues to find each horse statue, you wil