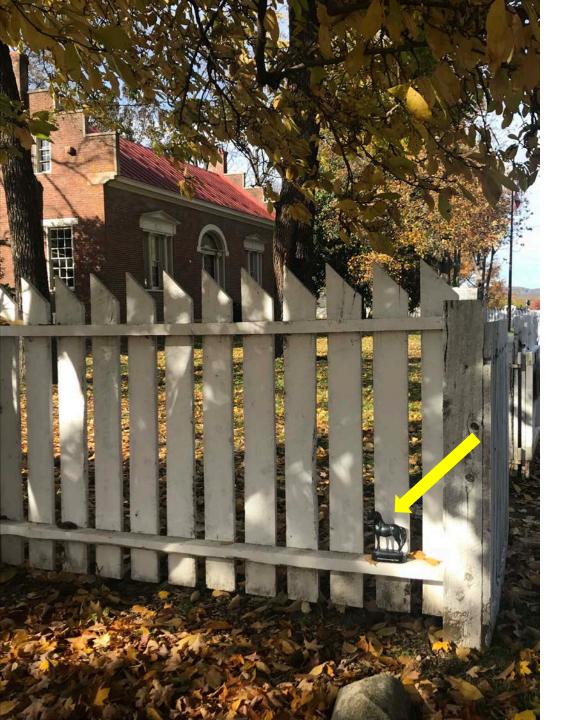

## THE SITES

ARPETH NATIONAL BAN

(VISITOR CENTER)

#### MIDNIGHT SUN SCAVENGER HUNT

Looking for a unique way to explore Franklin with the family? Discover history throughout downtown Franklin with a fun, family-friendly horse scavenger hunt! As you solve a set of clues to find each horse statue, you will find yourself standing in a spot of historical significance in shaping the history of both Franklin and the United States.

0 🖶

Stop by the Visitor Center in downtown Franklin to pick up your Midnight Sun brochure and follow the clues to complete the hunt.

Once you've found each of the horse statues, write down their location on your brochure and return it to the Visitor Center to collect a special prize!