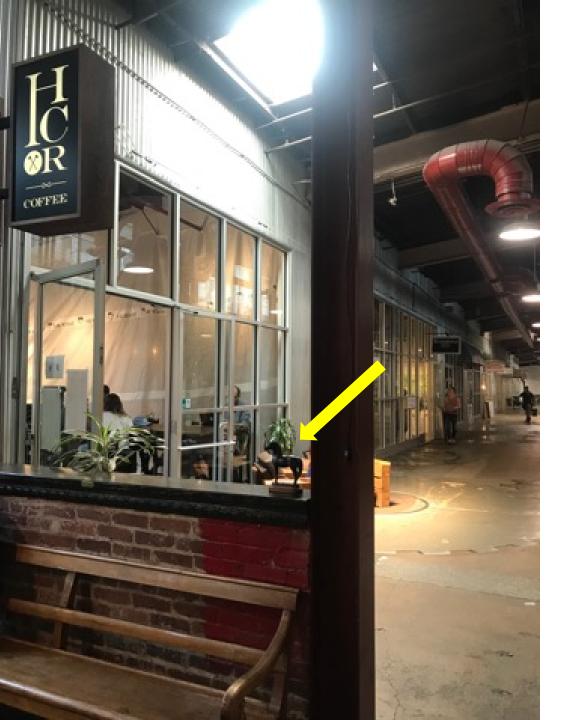

# A Family-Friendly Scavenger Hunt

## THE PROJECT

- Expand downtown Franklin's public art offering.
- Encourage visitors and residents to explore the city of Franklin.
- Enhance the visitor experience.





## THE ARTWORK





## THE ARTIS

Janel Maher



## THE SITES





ARPETH NATIONAL BAN

(VISITOR CENTER)





## MCPHAIL-CLIFFE OFFICE





THE GREEN HOUSE





#### THE FACTORY





# ST. PAUL'S EPSICOPAL CHURCH





#### THE CARTER HOUSE





#### DAN GERMAN HOSPITAL

(Hope Church)





#### **OLD FACTORY STORE**

(Landmark Booksellers)





### OME OF SALLIE EWING CARTE

(Shuff's Music)





#### HARLINSDALE FARM



# INSTALLATION MAINTENANCE





Congratulations on completing the Midnight Sun Scavenger Hunt! Share a photo with your button and be sure to tag #FranklinTN!









VisitFranklin.com • #FindMidnightSun

# SUPPLEMENTAL MATERIALS



#### Home > See & Do > Midnight Sun Scavenger Hunt



#### Share This

#### MIDNIGHT SUN SCAVENGER HUNT

Looking for a unique way to explore Franklin with the family? Discover history throughout downtown Franklin with a fun, family-friendly horse scavenger hunt! As you solve a set of clues to find each