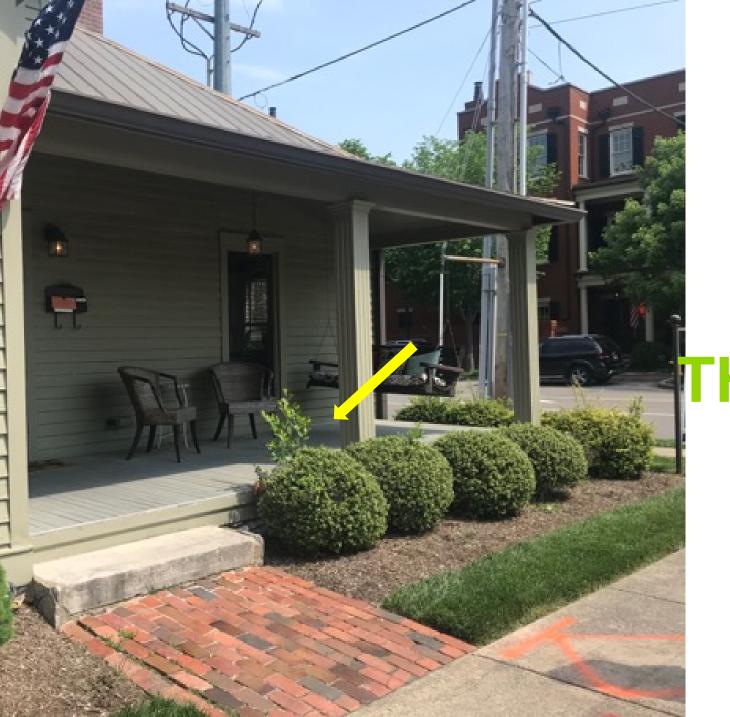

# A Family-Friendly Scavenger Hunt

## THE PROJECT

- Expand downtown Franklin's public art offering.
- Encourage visitors and residents to explore the city of Franklin.
- Enhance the visitor experience.





## THE ARTWORK





## THE ARTIS

Janel Maher



## THE SITES





ARPETH NATIONAL BAN

(VISITOR CENTER)





## MCPHAIL-CLIFFE OFFICE





THE GREEN HOUSE





#### THE FACTORY





# ST. PAUL'S EPSICOPAL CHURCH





#### THE CARTER HOUSE





#### DAN GERMAN HOSPITAL

(Hope Church)





#### **OLD FACTORY STORE**

(Landmark Booksellers)





### OME OF SALLIE EWING CARTE

(Shuff's Music)





#### HARLINSDALE FARM



# INSTALLATION MAINTENANCE





Congratulations on completing the Midnight Sun Scavenger Hunt! Share a photo with your button and be sure to tag #FranklinTN!









VisitFranklin.com • #FindMidnightSun

# SUPPLEMENTAL MATERIALS



#### Home > See & Do > Midnight Sun Scavenger Hunt



#### Share This

#### MIDNIGHT SUN SCAVENGER HUNT

Looking for a unique way to explore Franklin with the family? Discover history throughout downtown Franklin with a fun, family-friendly horse scavenger hunt! As you solve a set