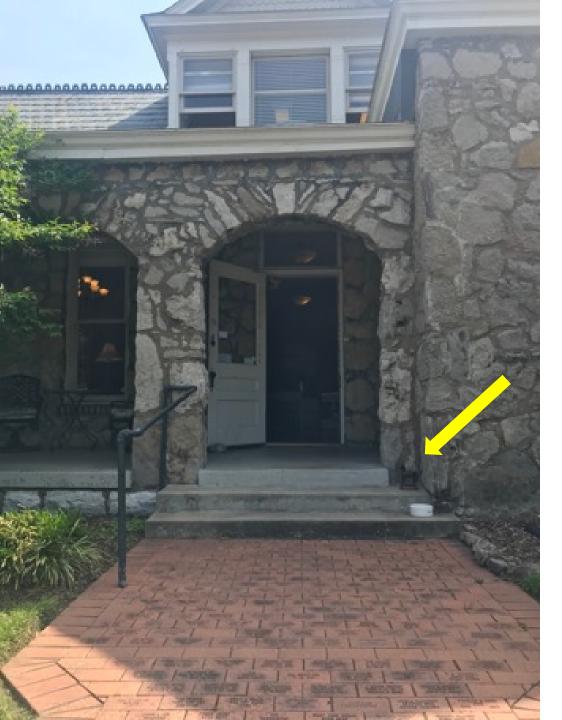

## MCPHAIL-CLIFFE OFFICE

THE GREEN HOUSE

#### MIDNIGHT SUN SCAVENGER HUNT

Looking for a unique way to explore Franklin with the family? Discover history throughout downtown Franklin with a fun, family-friendly horse scavenger hunt! As you solve a set of clues to find each horse statue, you will find yourself standing in a spot of historical significance in shaping the history of both Franklin and the United States.

0 🖶

Stop by the Visitor Center in downtown Franklin to pick up your Midnight Sun brochure and follow the clues to complete the hunt.

Once you've found each of the horse statues, write down their location on your brochure and return it to the Visitor Center to collect a special prize!