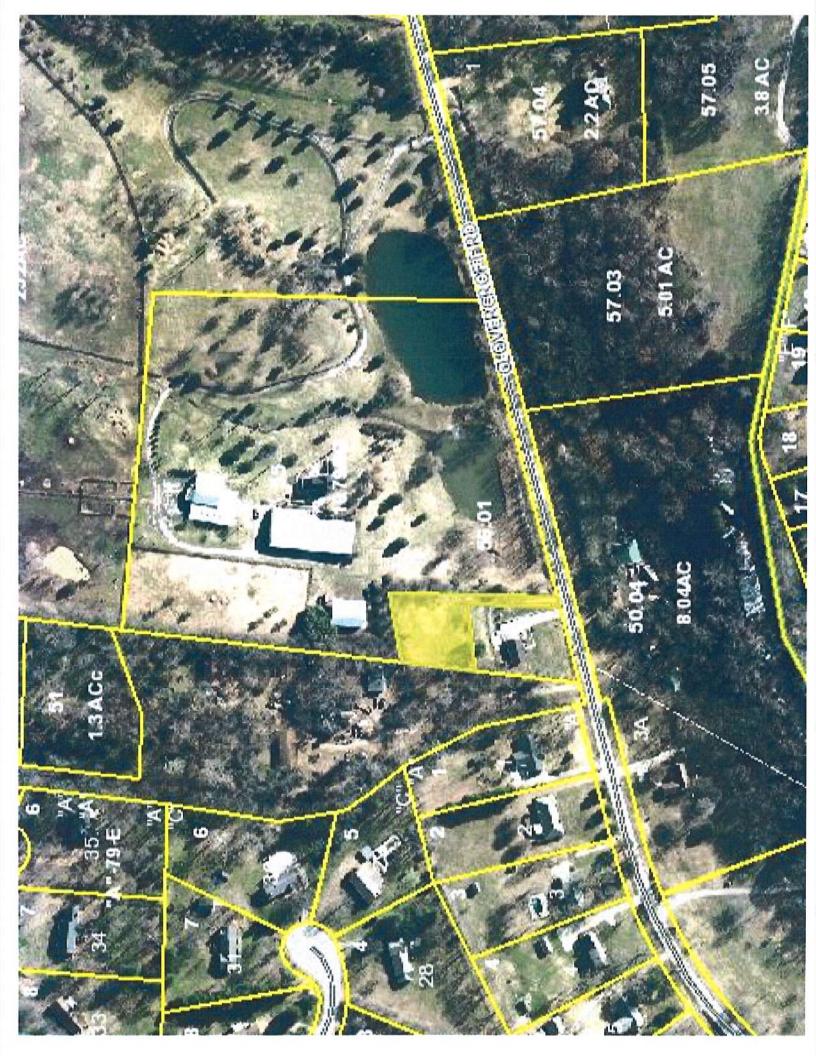

| Type of Availability Requested:                                                                  | CHECK ALL THAT APPLY: ☐ Water ☑ Sewer                                                                                                      |
|--------------------------------------------------------------------------------------------------|--------------------------------------------------------------------------------------------------------------------------------------------|
| Project Name &<br>Subdivision, Section, Lot #                                                    | N/A                                                                                                                                        |
| Map & Parcel(s) #                                                                                | Map 79 Parcel 56.01                                                                                                                        |
| Property Address:                                                                                | 4034 Clovercroft Road                                                                                                                      |
| City Project # (If Applicable)                                                                   | N/A                                                                                                                                        |
| # of Dwelling Units (If Residential)                                                             | 1                                                                                                                                          |
| Applicant's Name & Company                                                                       | John C. Sonia, Sonia Family Trust                                                                                                          |
| Applicant's Address                                                                              | 4038 Clovercroft Road, Franklin TN 37064                                                                                                   |
| Applicant's Email & Phone #                                                                      | jcs6291@gmail.com                                                                                                                          |
| Anticipated Water Meter Size(s) (see chart on pg. 3).                                            | N/A                                                                                                                                        |
| Water District:                                                                                  | N/A                                                                                                                                        |
|                                                                                                  | use additional sheets as necessary                                                                                                         |
| Anticipated sewage flows: Information                                                            | Required for Sewer Service 350                                                                                                             |
| If County is requiring this request please indicate if you are requesting an approval or denial: | ☐ DENY my Request ☐ APPROVE my request *approval or denial is approved by BOMA, indication here is not a guarantee for approval or denial* |

MUST SUBMIT A LOCATION MAP (FOR EX: GOOGLE MAP)

| Email Application to: EngineeringMBX@franklintn.gov               |                 |  |  |
|-------------------------------------------------------------------|-----------------|--|--|
| For additional information or questions please call: 615-791-3218 | Date Submitted: |  |  |