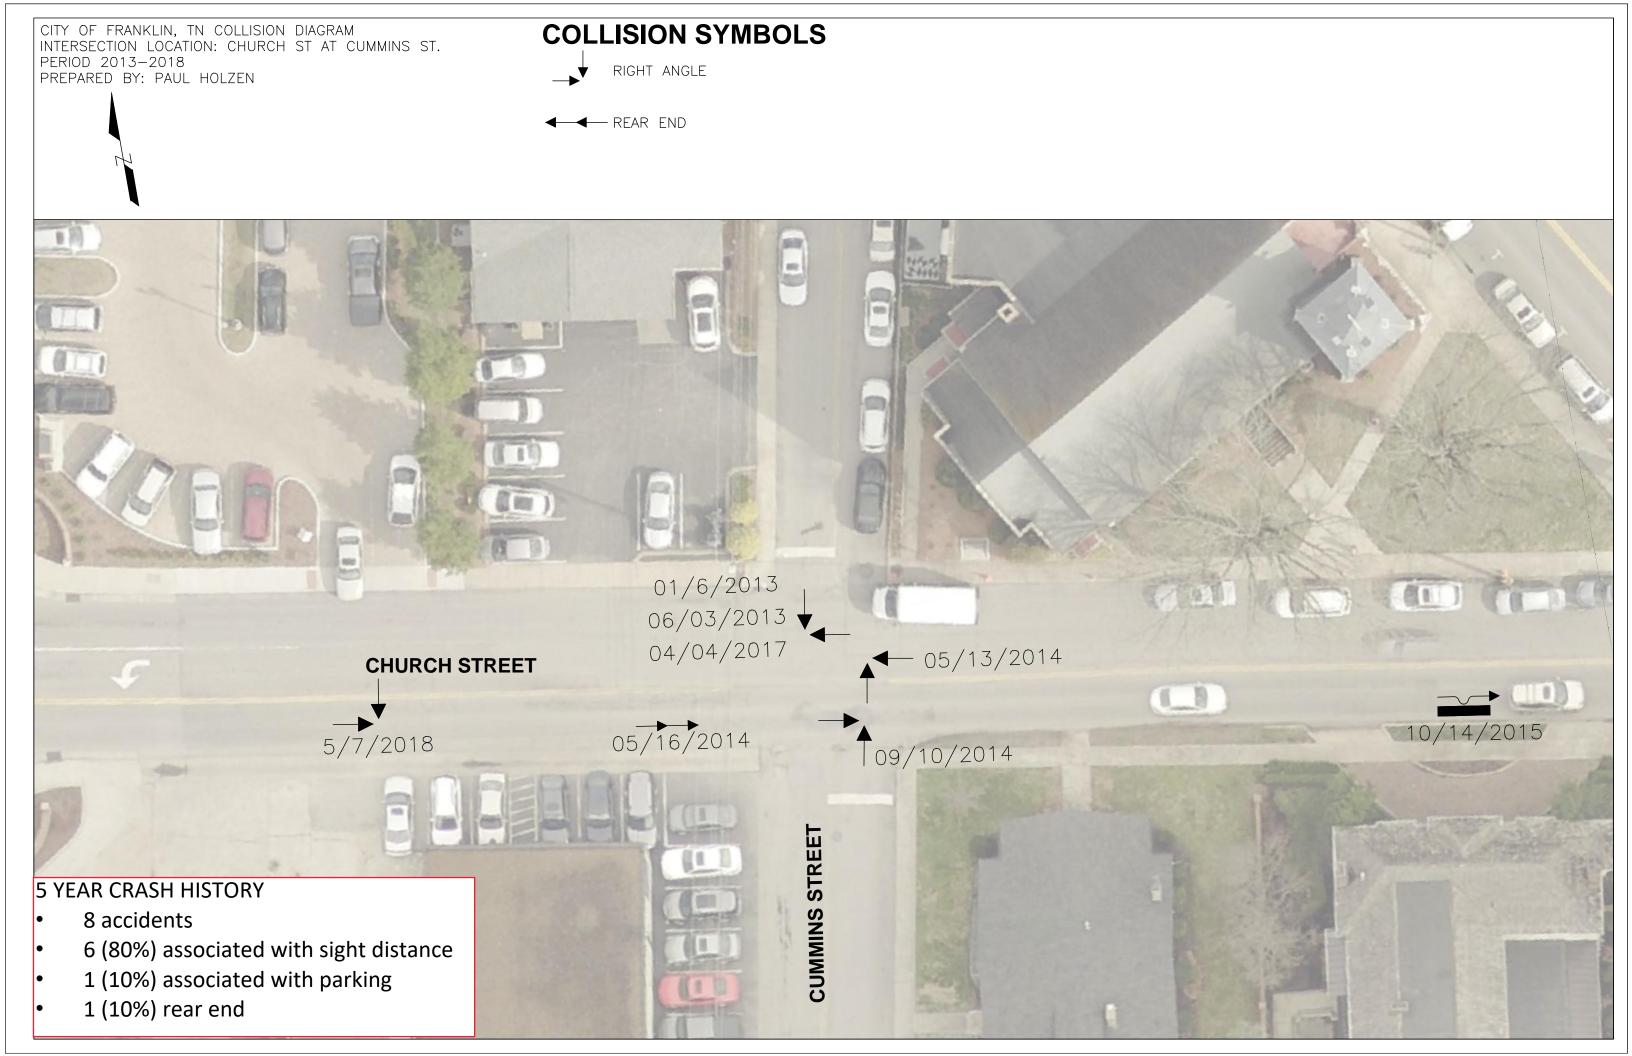

- 12 Agree with the Proposed Changes
- 4 Disagree with the Proposed Changes
- 1 No Opinion



## CITY OF FRANKLIN CHURCH STREET (COLUMBIA TO 5TH AVE S)

| <b>4</b> I | 051  | HAVE 5)  |
|------------|------|----------|
| NO.        | DATE | REVISION |
|            |      |          |
|            |      |          |
|            |      |          |
|            |      |          |
|            |      |          |
|            |      |          |
|            |      |          |
|            |      |          |
|            |      |          |
|            |      |          |
|            |      |          |





## **EXISTING LAYOUT**





- 16 Agree with the Proposed Changes
- 3 Disagree with the Proposed Changes
- 0 No Opinion



CITY OF FRANKLIN CHURCH STREET (5TH AVE S TO 4TH A