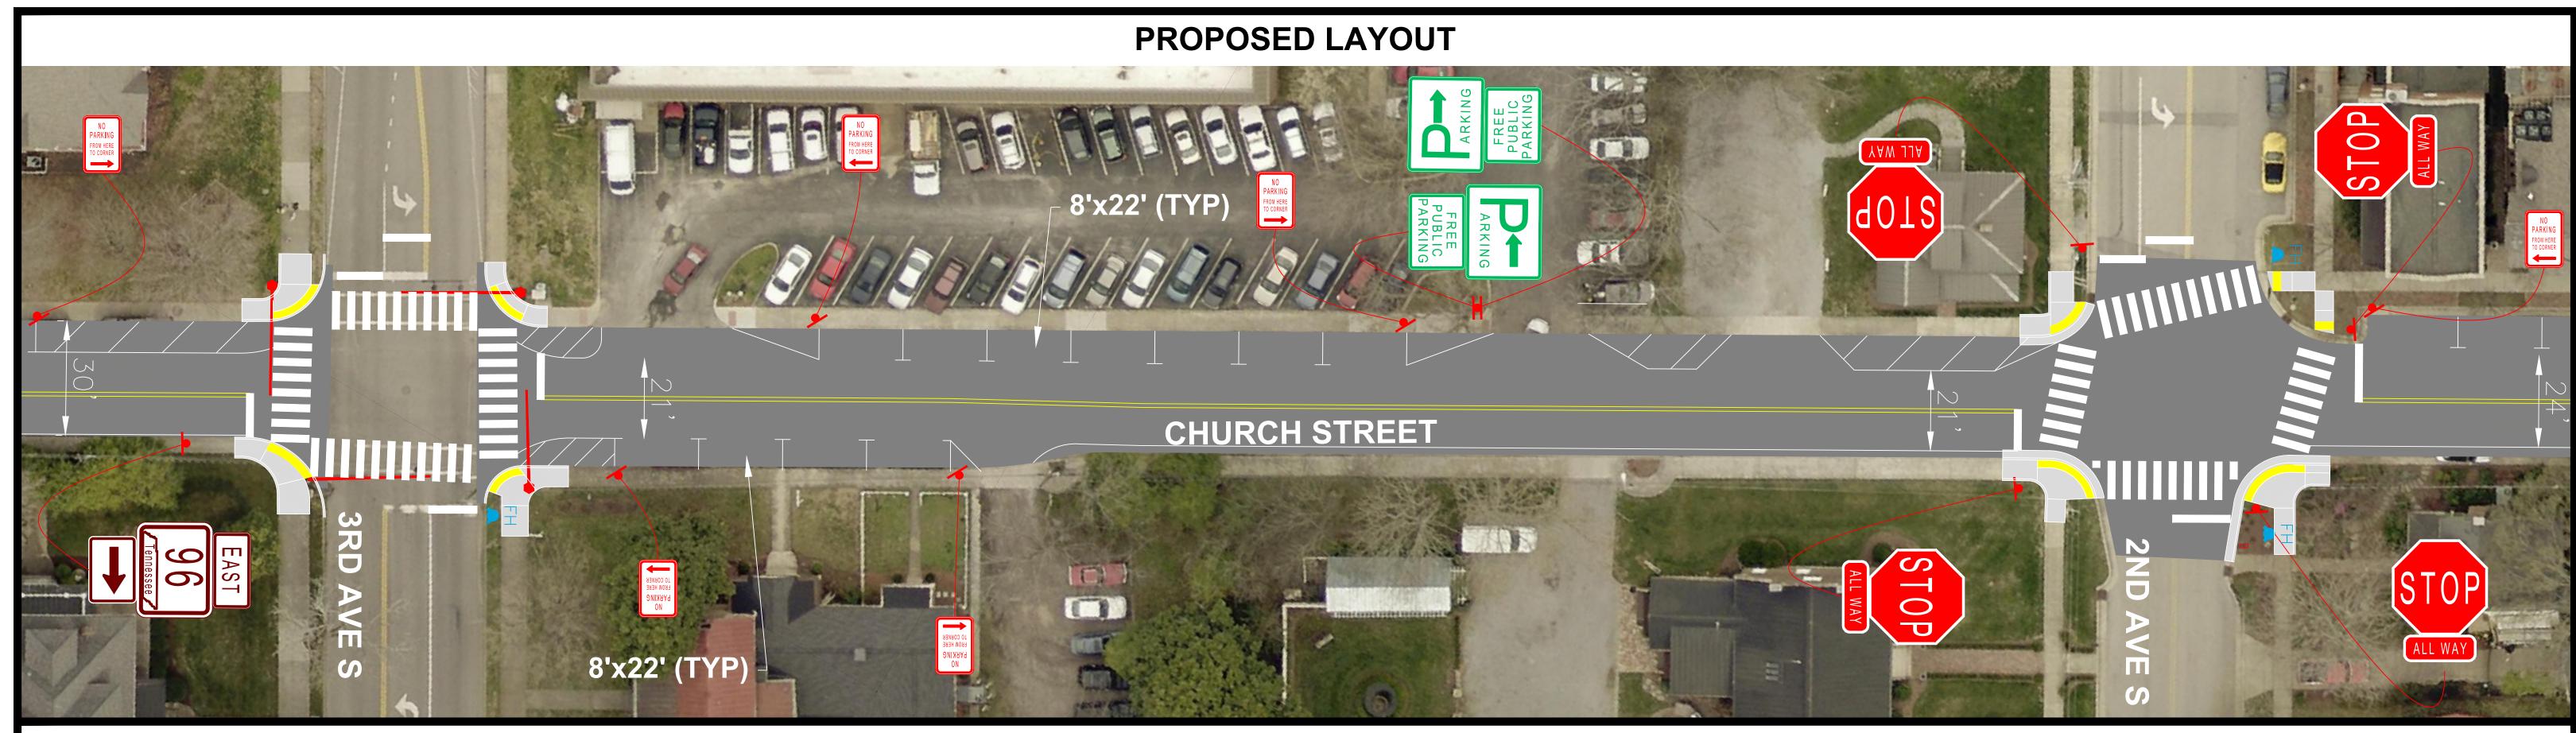

- 16 Agree with the Proposed Changes
- 0 Disagree with the Proposed Changes
- 0 No Opinion

- 14 Agree with the Proposed Changes
- 2 Disagree with the Proposed Changes
- 0 No Opinion

CITY OF FRANKLIN
CHURCH STREET
(3RD AVE S TO 2ND AVE S)

- 15 Agree with the Proposed Changes
- 1 Disagree with the Proposed Changes
- 0 No Opinion