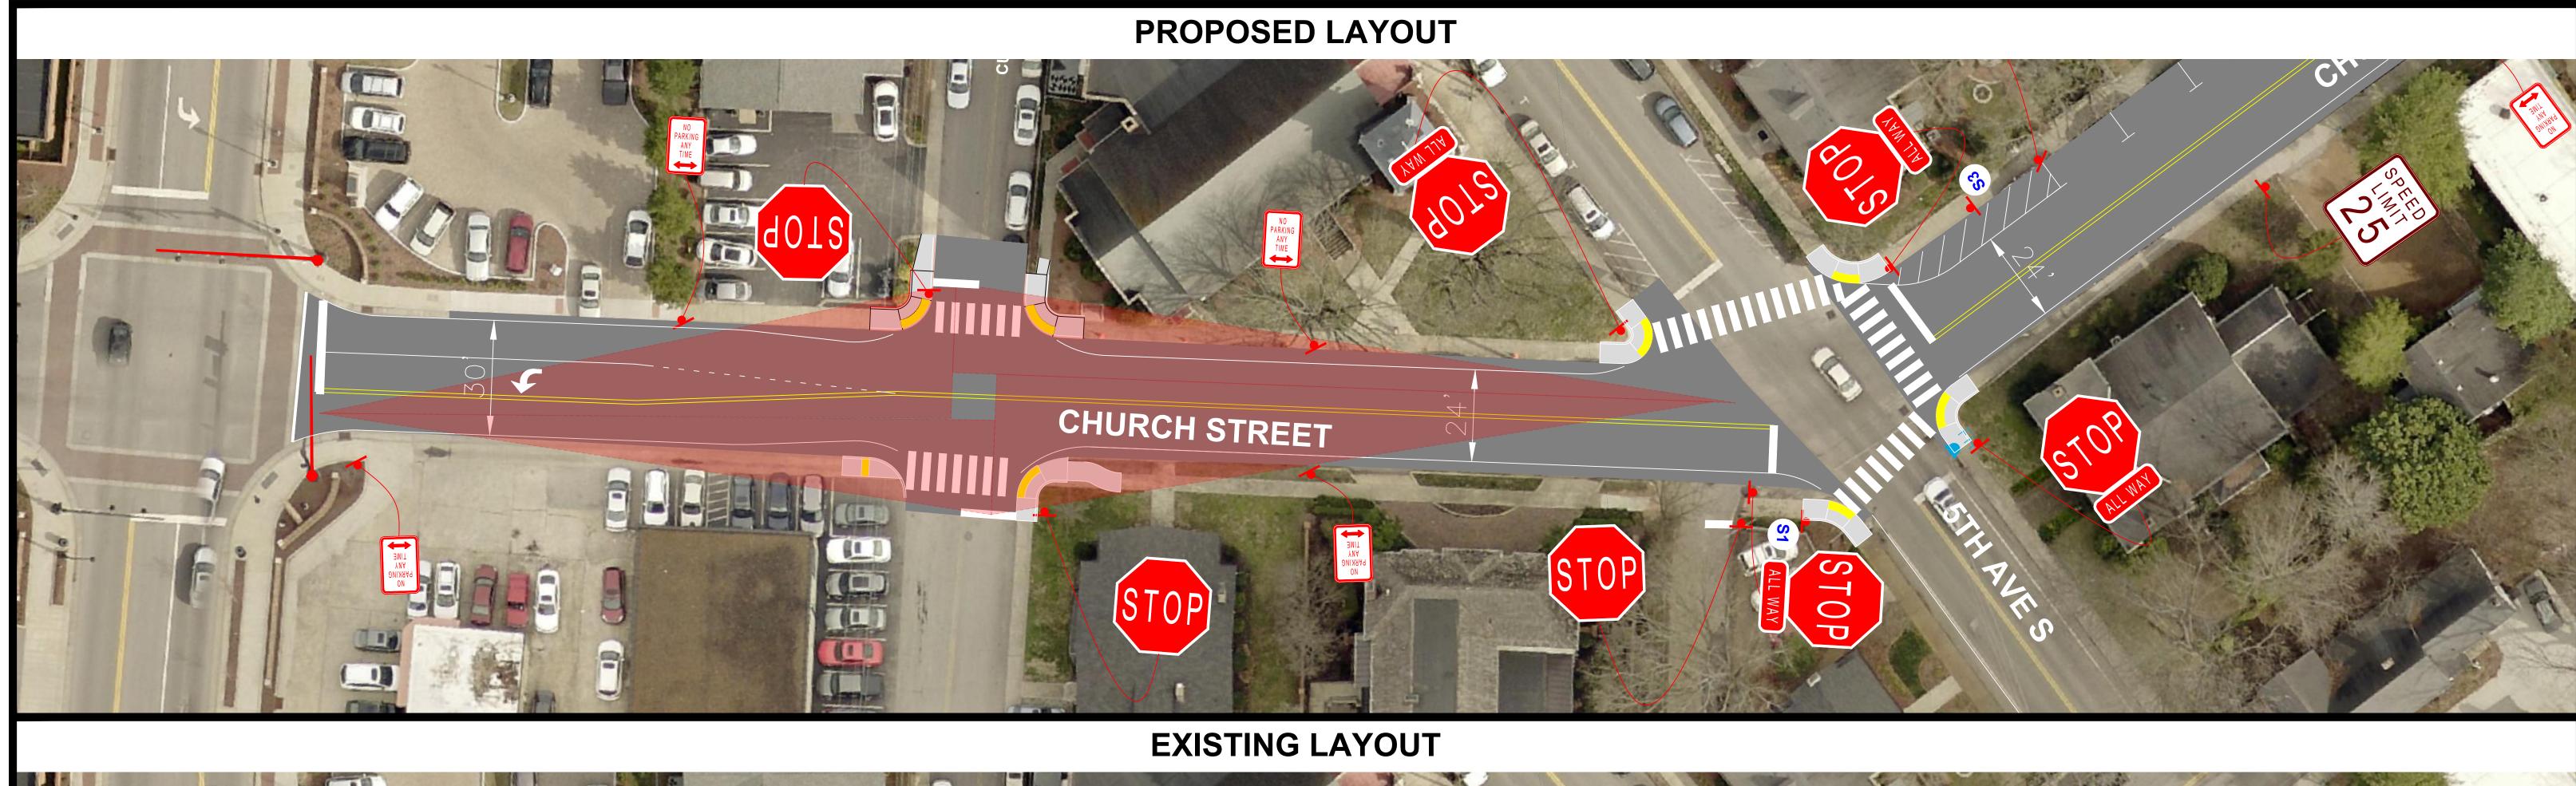

## **EXISTING LAYOUT**

- 16 Agree with the Proposed Changes
- 3 Disagree with the Proposed Changes
- 0 No Opinion

CITY OF FRANKLIN CHURCH STREET (5TH AVE S TO 4TH AVE S)

| • |     |      |          |
|---|-----|------|----------|
|   | NO. | DATE | REVISION |
|   |     |      |          |
|   |     |      |          |
|   |     |      |          |
|   |     |      |          |
|   |     |      |          |
|   |     |      |          |
|   |     |      |          |
|   |     |      |          |
|   |     |      |          |
|   |     |      |          |
|   |     |      |          |
|   |     |      |          |