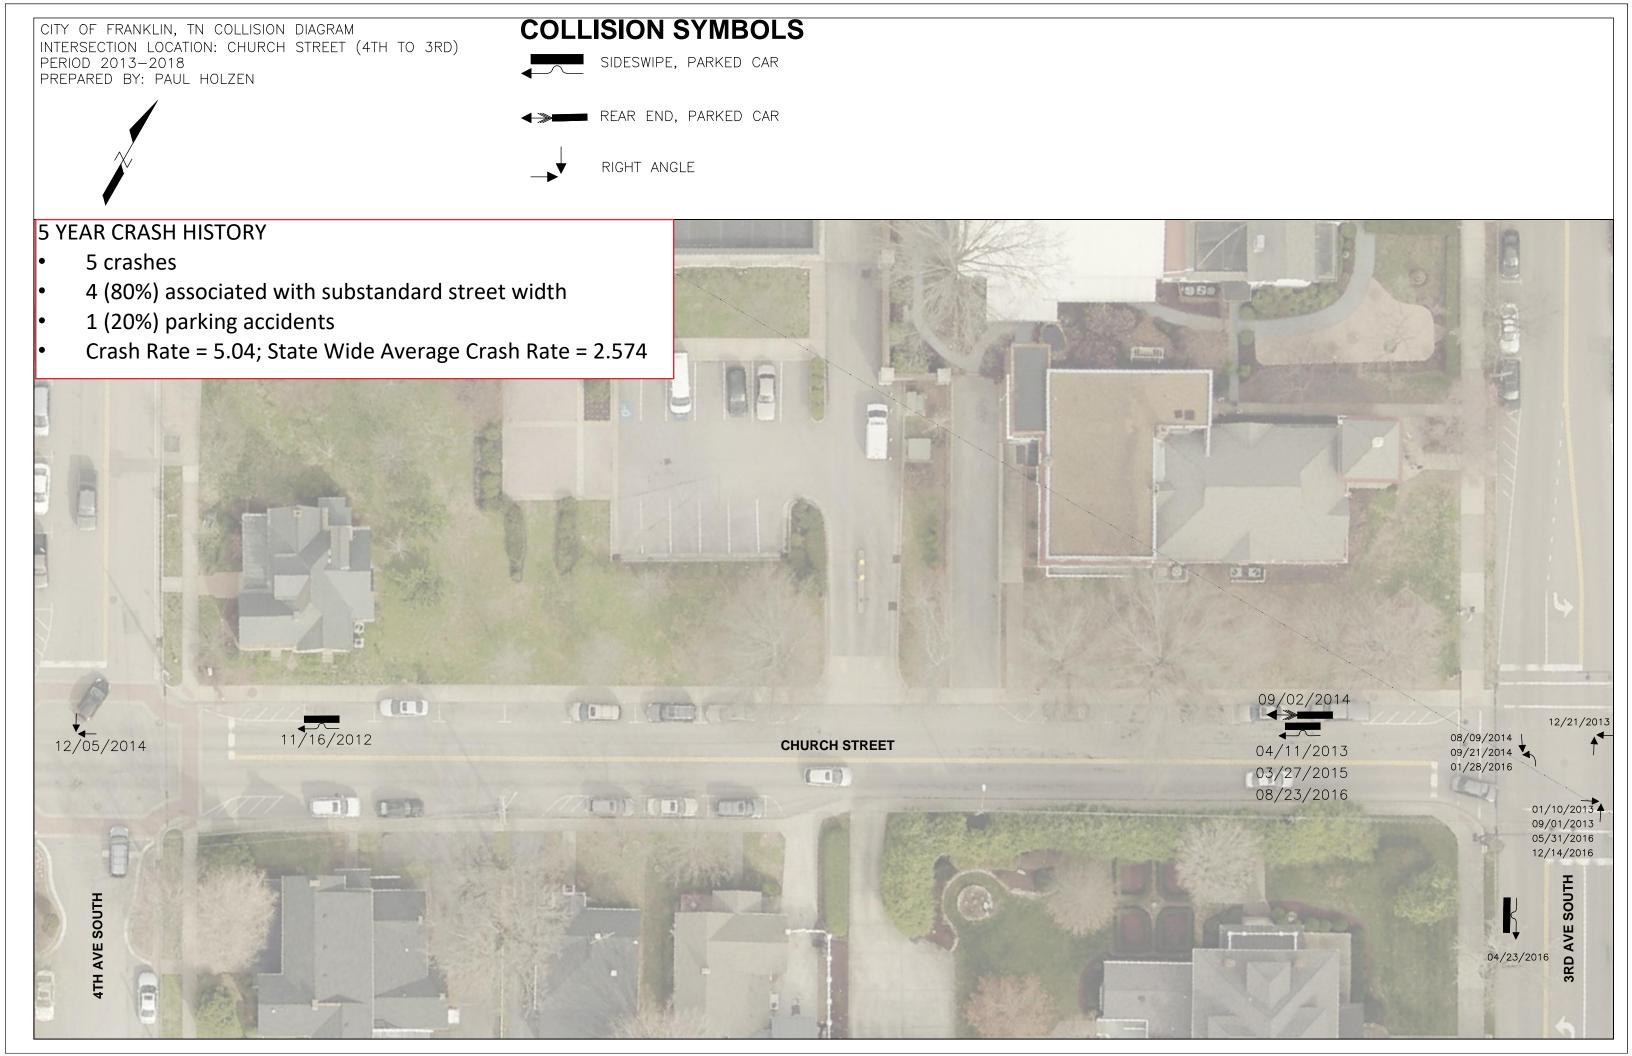

## **EXISTING LAYOUT**

- 16 Agree with the Proposed Changes
- 3 Disagree with the Proposed Changes
- 0 No Opinion

CITY OF FRANKLIN CHURCH STREET (5TH AVE S TO 4TH AVE S)

| • |     |      |          |
|---|-----|------|----------|
|   | NO. | DATE | REVISION |
|   |     |      |          |
|   |     |      |          |
|   |     |      |          |
|   |     |      |          |
|   |     |      |          |
|   |     |      |          |
|   |     |      |          |
|   |     |      |          |
|   |     |      |          |
|   |     |      |          |
|   |     |      |          |
|   |     |      |          |