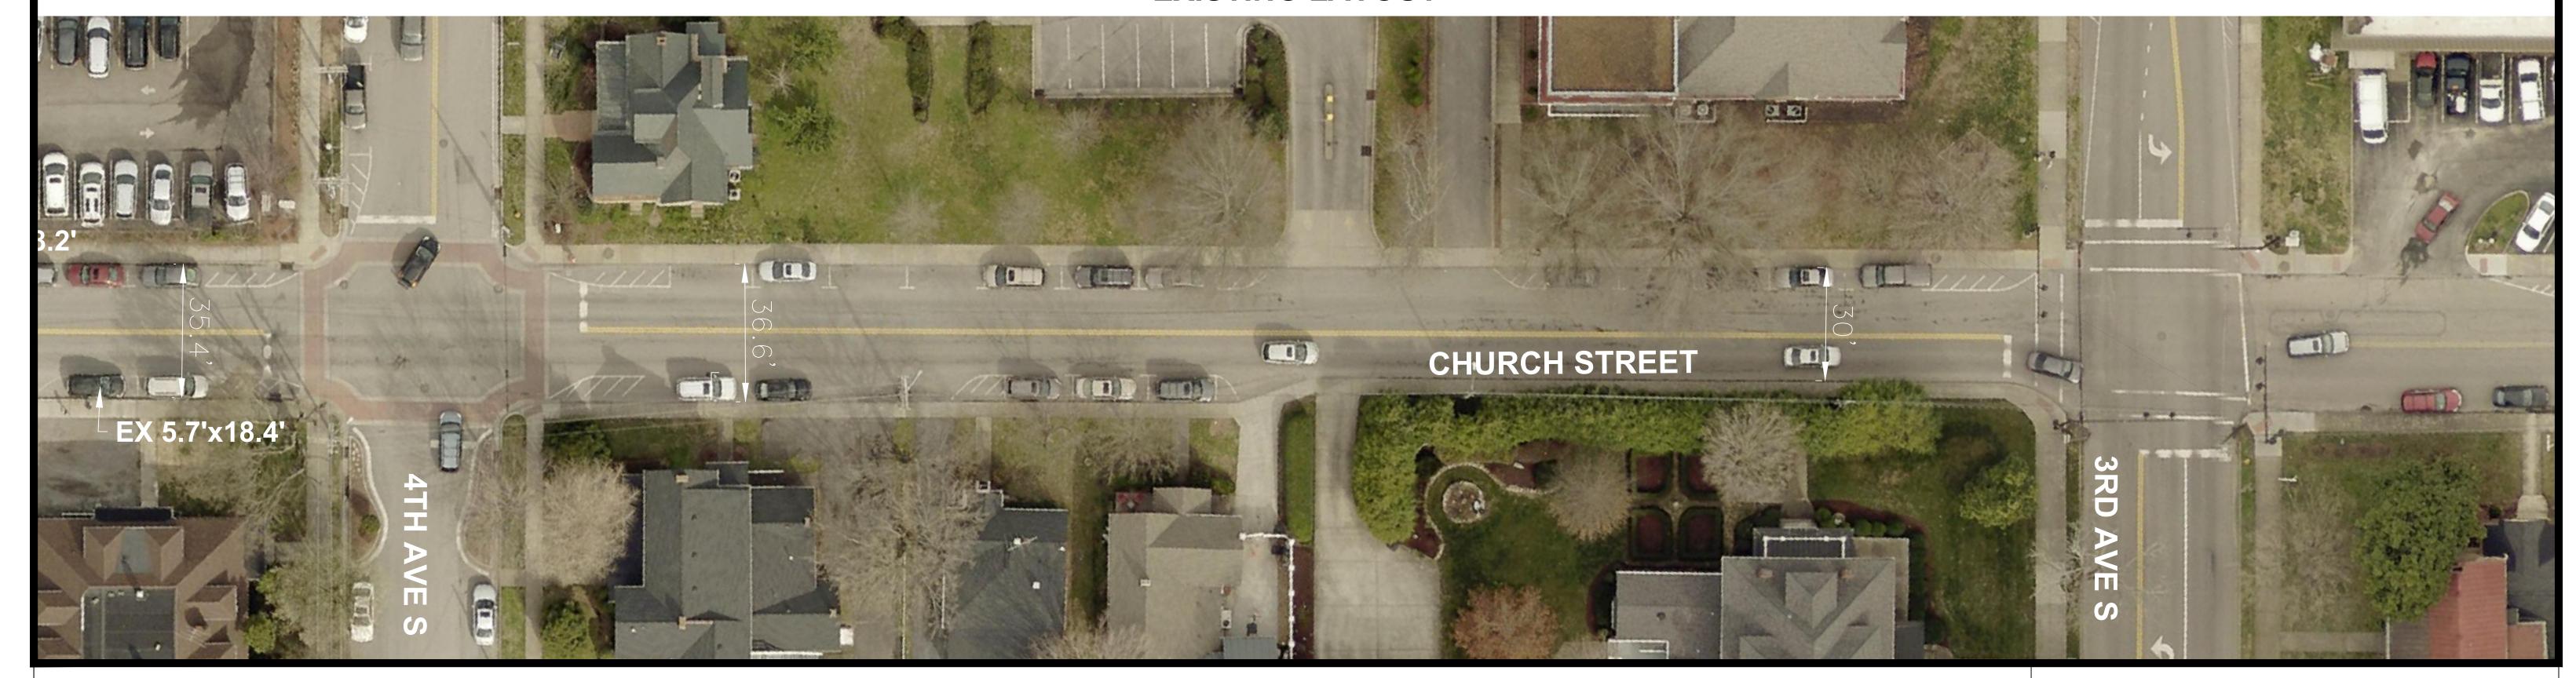

## **EXISTING LAYOUT**

- 16 Agree with the Proposed Changes
- 3 Disagree with the Proposed Changes
- 0 No Opinion

CITY OF FRANKLIN CHURCH STREET (5TH AVE S TO 4TH AVE S)

| • |     |      |          |
|---|-----|------|----------|
|   | NO. | DATE | REVISION |
|   |     |      |          |
|   |     |      |          |
|   |     |      |          |
|   |     |      |          |
|   |     |      |          |
|   |     |      |          |
|   |     |      |          |
|   |     |      |          |
|   |     |      |          |
|   |     |      |          |
|   |     |      |          |
|   |     |      |          |