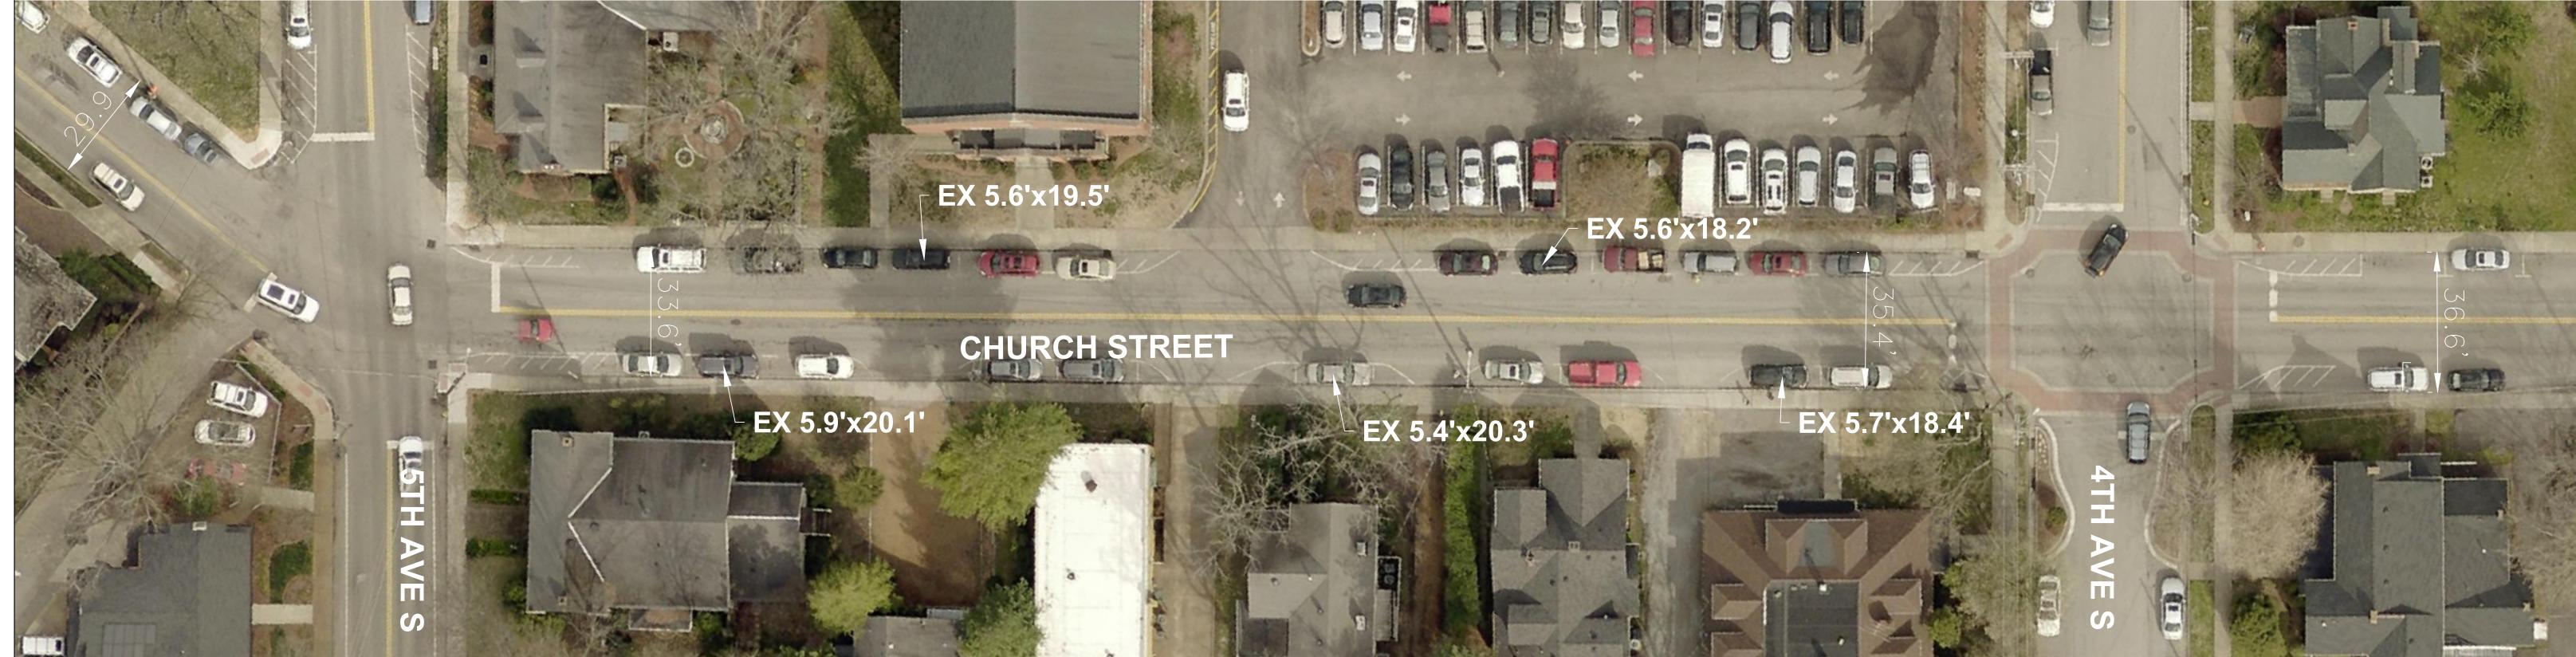

## **EXISTING LAYOUT**

- 16 Agree with the Proposed Changes
- 3 Disagree with the Proposed Changes
- 0 No Opinion

CITY OF FRANKLIN CHURCH STREET (5TH AVE S TO 4TH AVE S)

| • |     |      |          |
|---|-----|------|----------|
|   | NO. | DATE | REVISION |
|   |     |      |          |
|   |     |      |          |
|   |     |      |          |
|   |     |      |          |
|   |     |      |          |
|   |     |      |          |
|   |     |      |          |
|   |     |      |          |
|   |     |      |          |
|   |     |      |          |
|   |     |      |          |
|   |     |      |          |