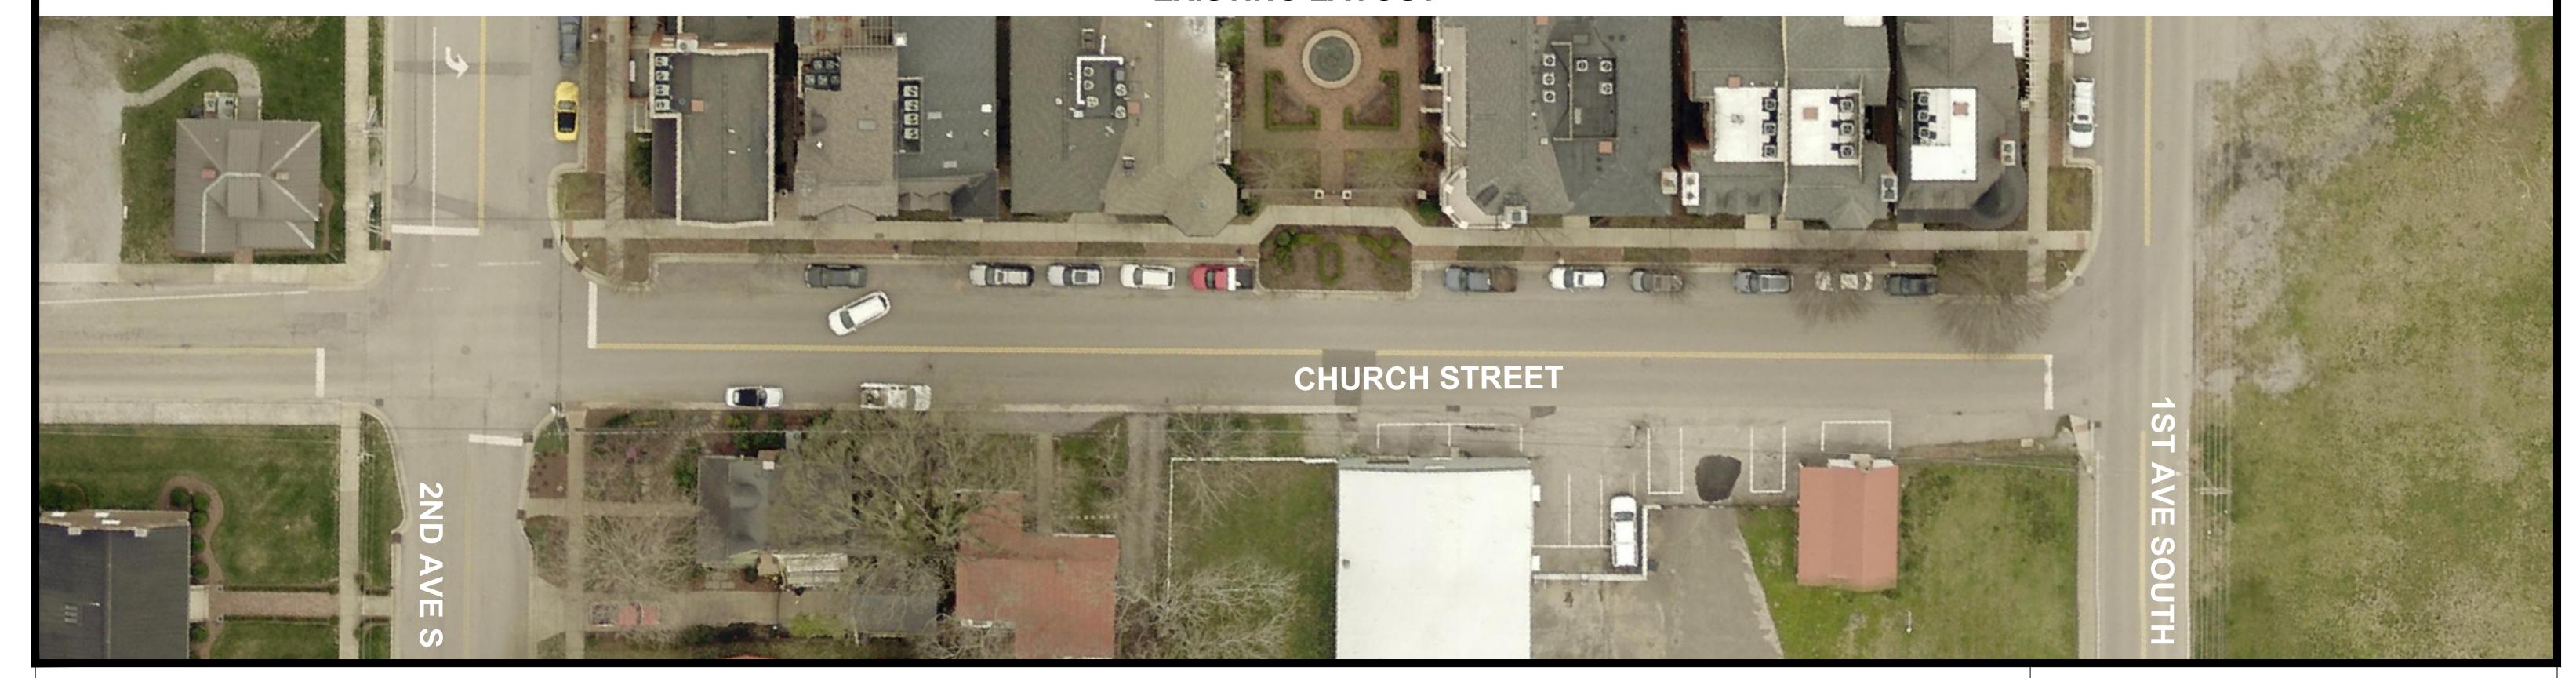

Changes
- 0 No Opinion



CITY OF FRANKLIN CHURCH STREET (5TH AVE S TO 4TH AVE S)

| • |     |      |          |
|---|-----|------|----------|
|   | NO. | DATE | REVISION |
|   |     |      |          |
|   |     |      |          |
|   |     |      |          |
|   |     |      |          |
|   |     |      |          |
|   |     |      |          |
|   |     |      |          |
|   |     |      |          |
|   |     |      |          |
|   |     |      |          |
|   |     |      |          |
|   |     |      |          |









- 16 Agree with the Proposed Changes
- 0 Disagree with the Proposed Changes
- 0 No Opinion











- 14 Agree with the Proposed Changes
- 2 Disagree with the Proposed Changes
- 0 No Opinion



CITY OF FRANKLIN
CHURCH STREET
(3RD AVE S TO 2ND AVE S)







- 15 Agree with the Proposed Changes
- 1 Disagree with the Proposed Changes
- 0 No Opinion



## CITY OF FRANKLIN CHURCH STREET (2ND AVE S TO 1ST AVE S)