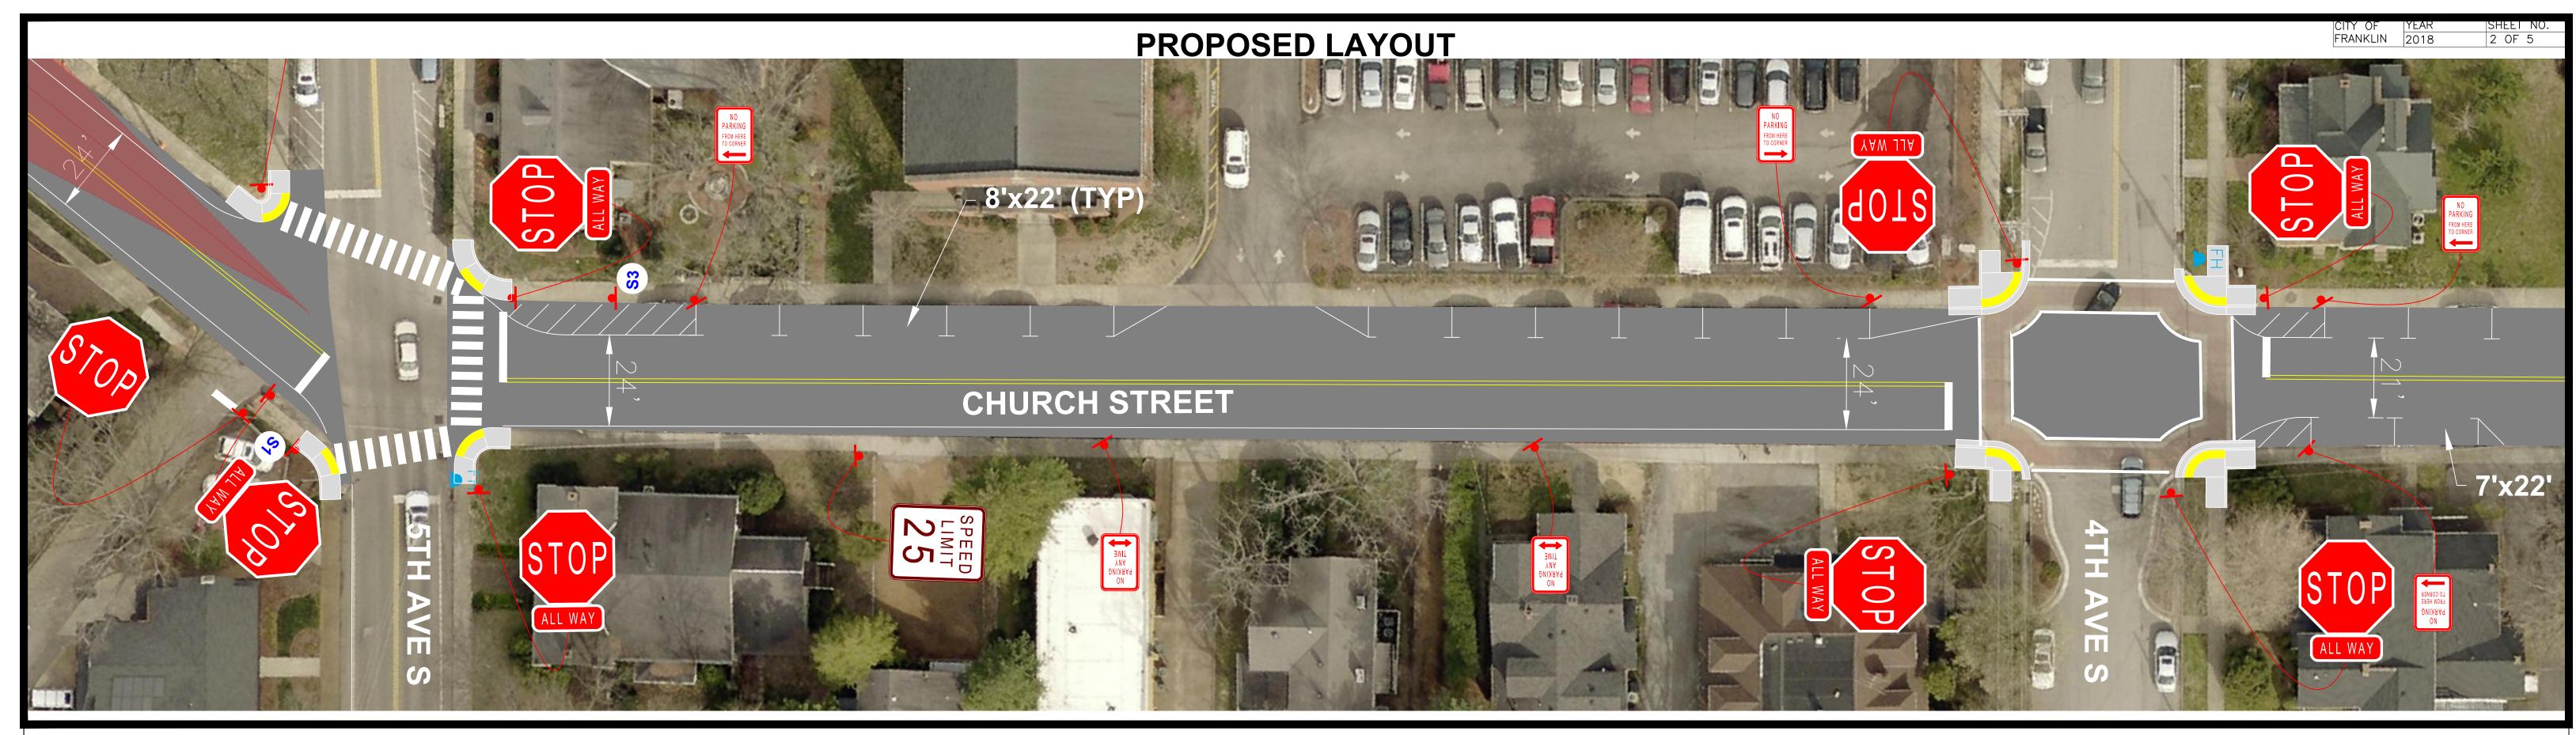

## **EXISTING LAYOUT**

- 16 Agree with the Proposed Changes
- 3 Disagree with the Proposed Changes
- 0 No Opinion

CITY OF FRANKLIN CHURCH STREET (5TH AVE S TO 4TH AVE S)

| • |     |      |          |
|---|-----|------|----------|
|   | NO. | DATE | REVISION |
|   |     |      |          |
|   |     |      |          |
|   |     |      |          |
|   |     |      |          |
|   |     |      |          |
|   |     |      |          |
|   |     |      |          |
|   |     |      |          |
|   |     |      |          |
|   |     |      |          |
|   |     |      |          |
|   |     |      |          |