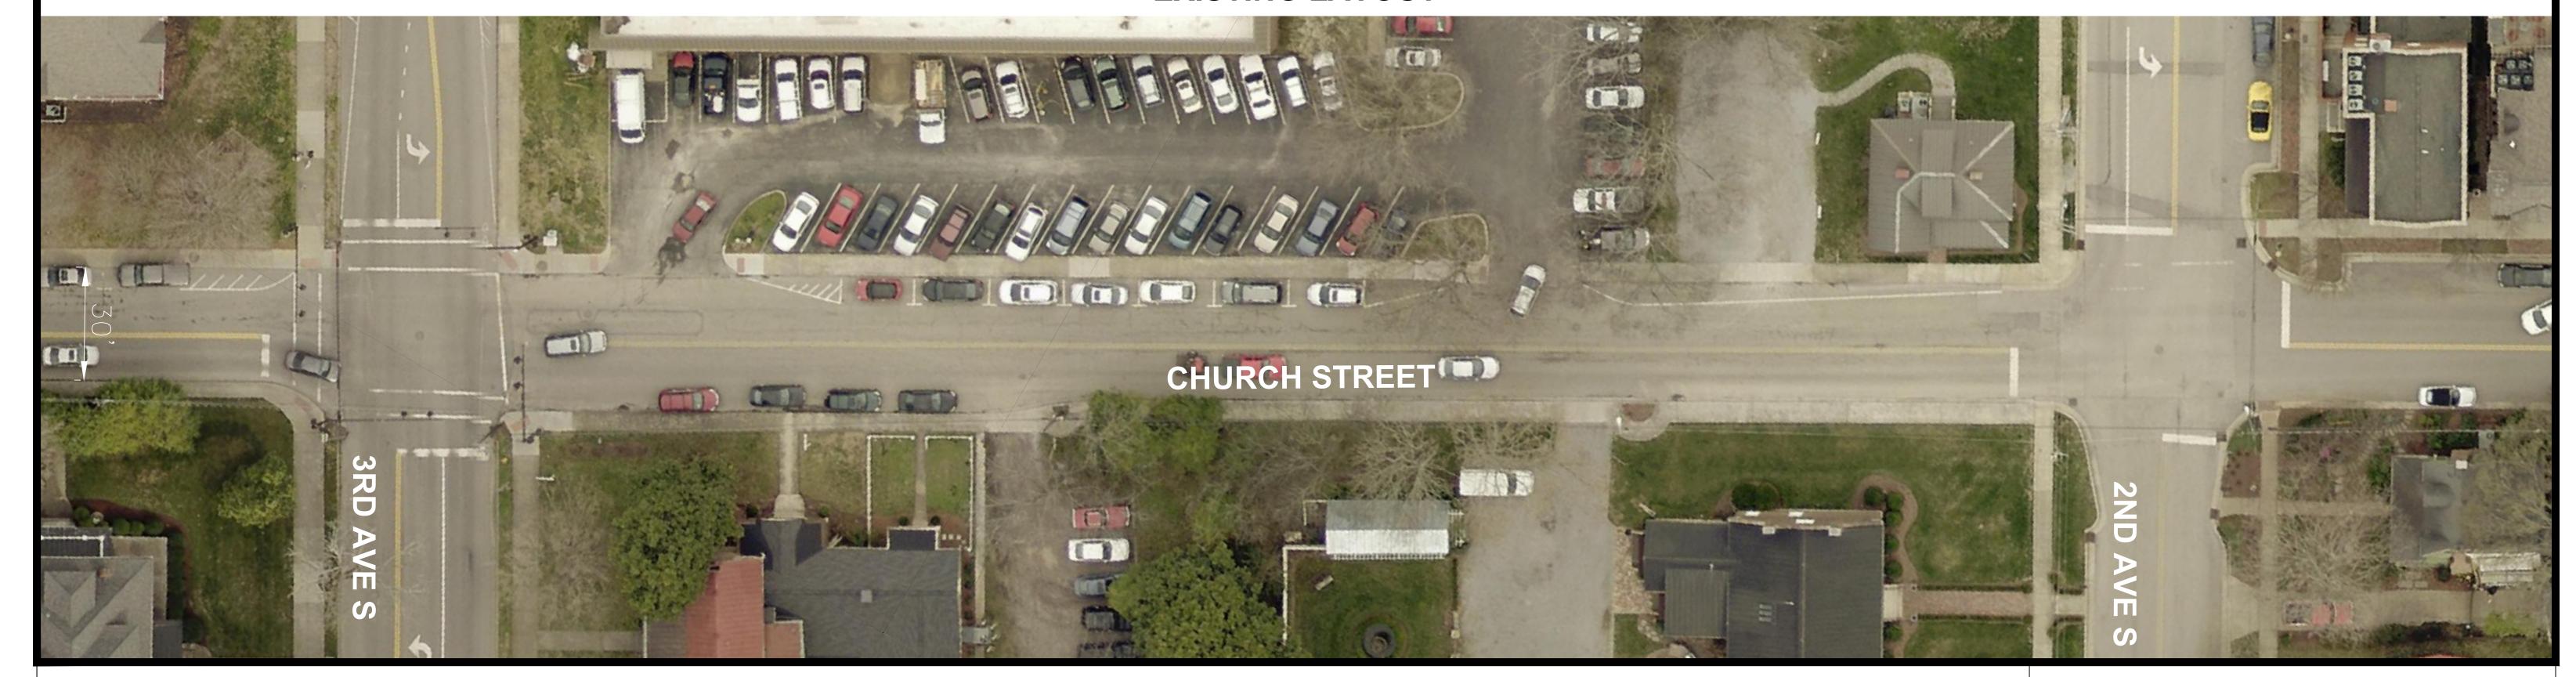

## **EXISTING LAYOUT**

- 16 Agree with the Proposed Changes
- 3 Disagree with the Proposed Changes
- 0 No Opinion

CITY OF FRANKLIN CHURCH STREET (5TH AVE S TO 4TH AVE S)

| • |     |      |          |
|---|-----|------|----------|
|   | NO. | DATE | REVISION |
|   |     |      |          |
|   |     |      |          |
|   |     |      |          |
|   |     |      |          |
|   |     |      |          |
|   |     |      |          |
|   |     |      |          |
|   |     |      |          |
|   |     |      |          |
|   |     |      |          |
|   |     |      |          |
|   |     |      |          |