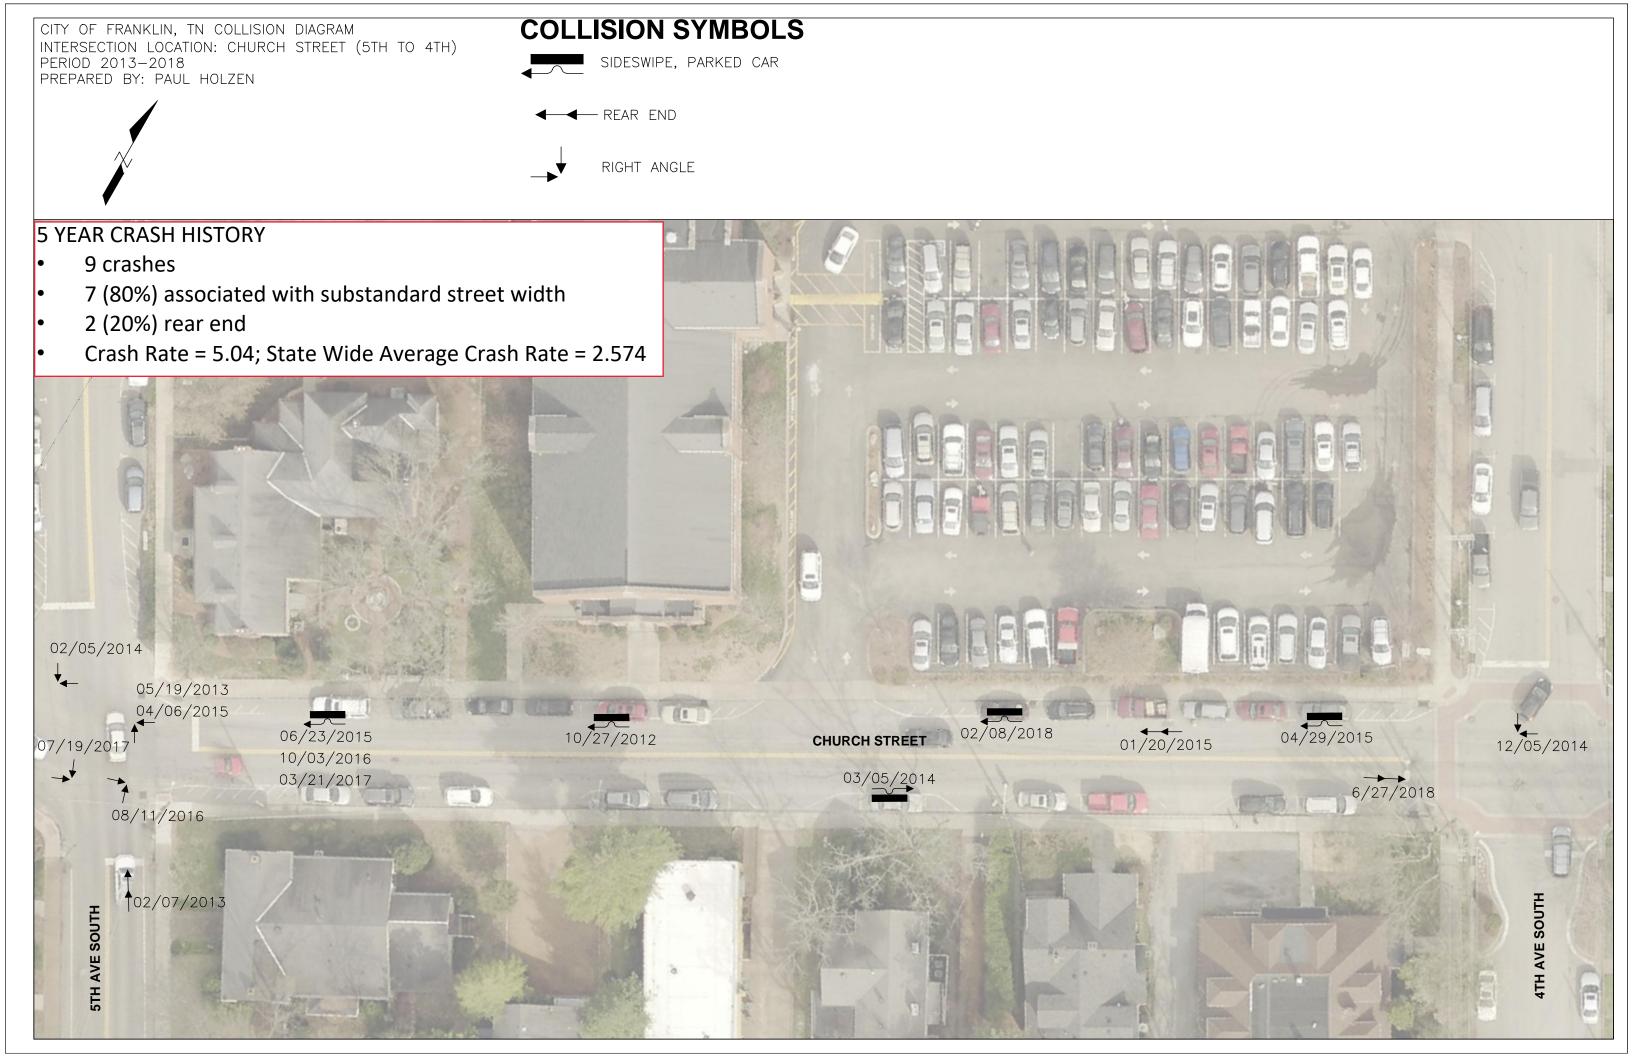

## **EXISTING LAYOUT**

- 16 Agree with the Proposed Changes
- 3 Disagree with the Proposed Changes
- 0 No Opinion

CITY OF FRANKLIN CHURCH STREET (5TH AVE S TO 4TH AVE S)

| • |     |      |          |
|---|-----|------|----------|
|   | NO. | DATE | REVISION |
|   |     |      |          |
|   |     |      |          |
|   |     |      |          |
|   |     |      |          |
|   |     |      |          |
|   |     |      |          |
|   |     |      |          |
|   |     |      |          |
|   |     |      |          |
|   |     |      |          |
|   |     |      |          |
|   |     |      |          |