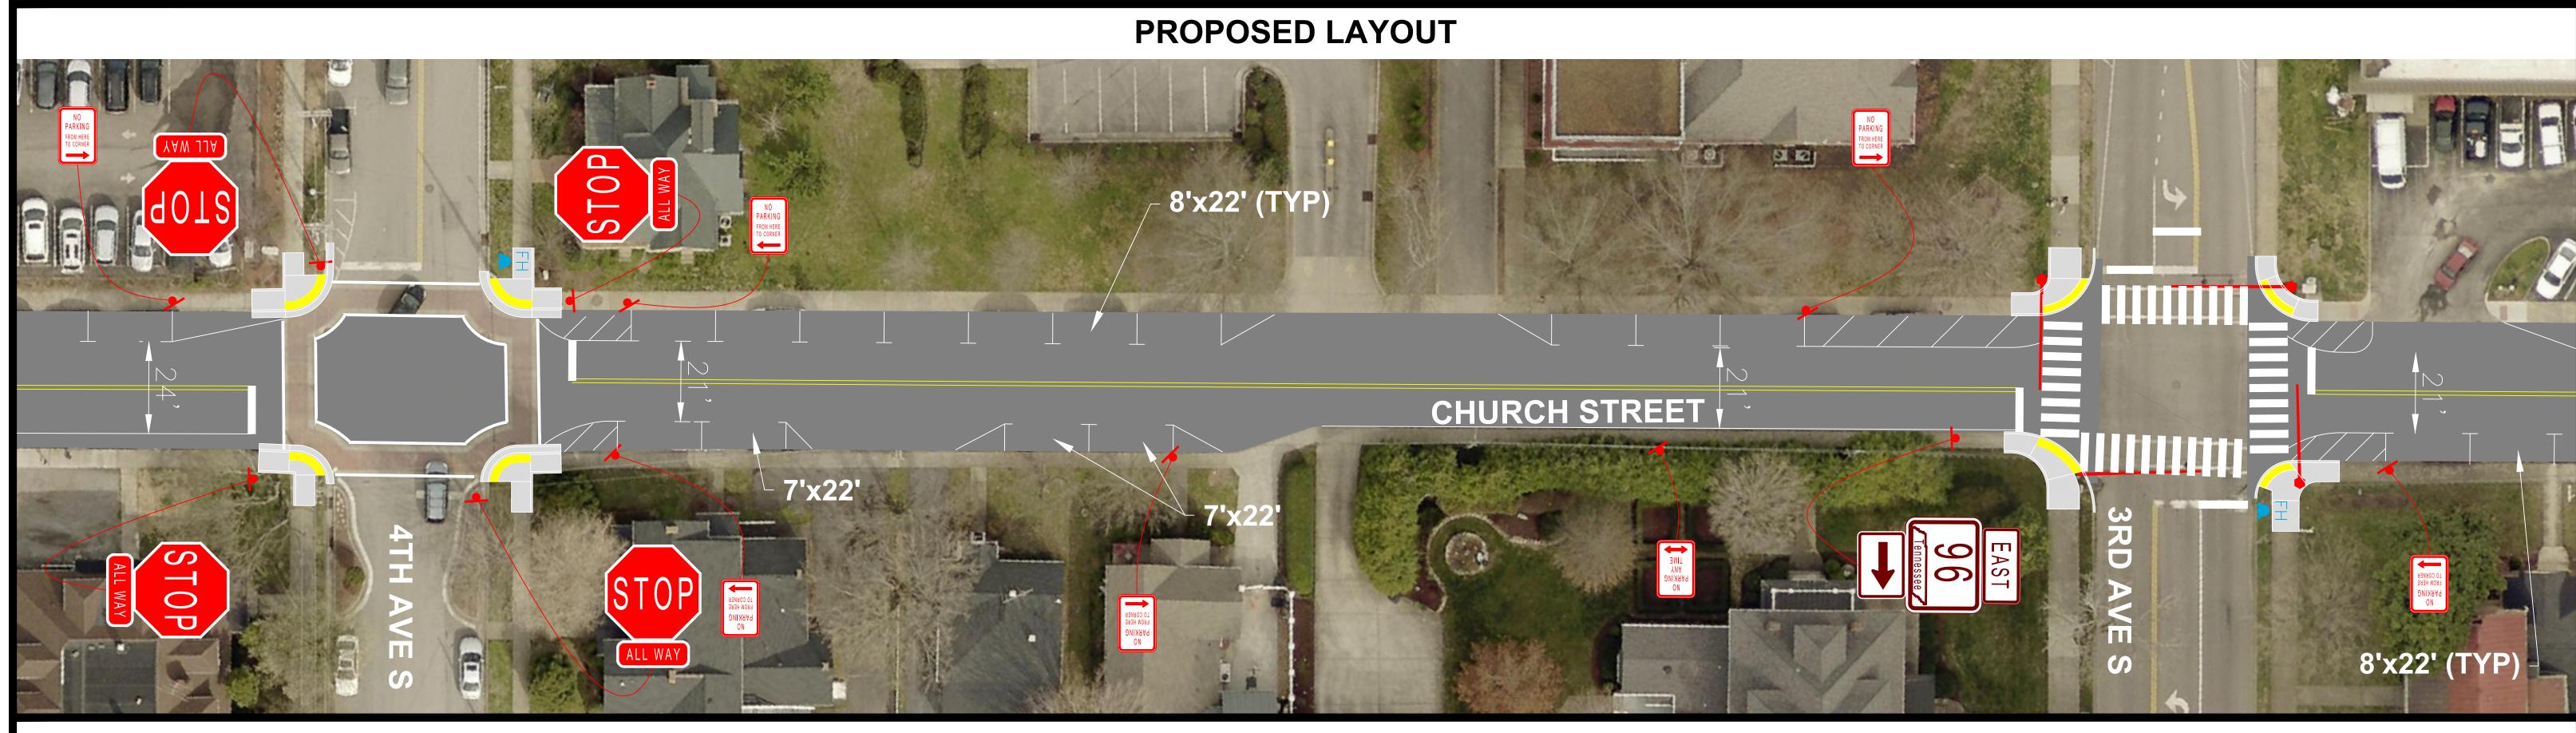

## **EXISTING LAYOUT**

- 16 Agree with the Proposed Changes
- 3 Disagree with the Proposed Changes
- 0 No Opinion

CITY OF FRANKLIN CHURCH STREET (5TH AVE S TO 4TH AVE S)

| • |     |      |          |
|---|-----|------|----------|
|   | NO. | DATE | REVISION |
|   |     |      |          |
|   |     |      |          |
|   |     |      |          |
|   |     |      |          |
|   |     |      |          |
|   |     |      |          |
|   |     |      |          |
|   |     |      |          |
|   |     |      |          |
|   |     |      |          |
|   |     |      |          |
|   |     |      |          |