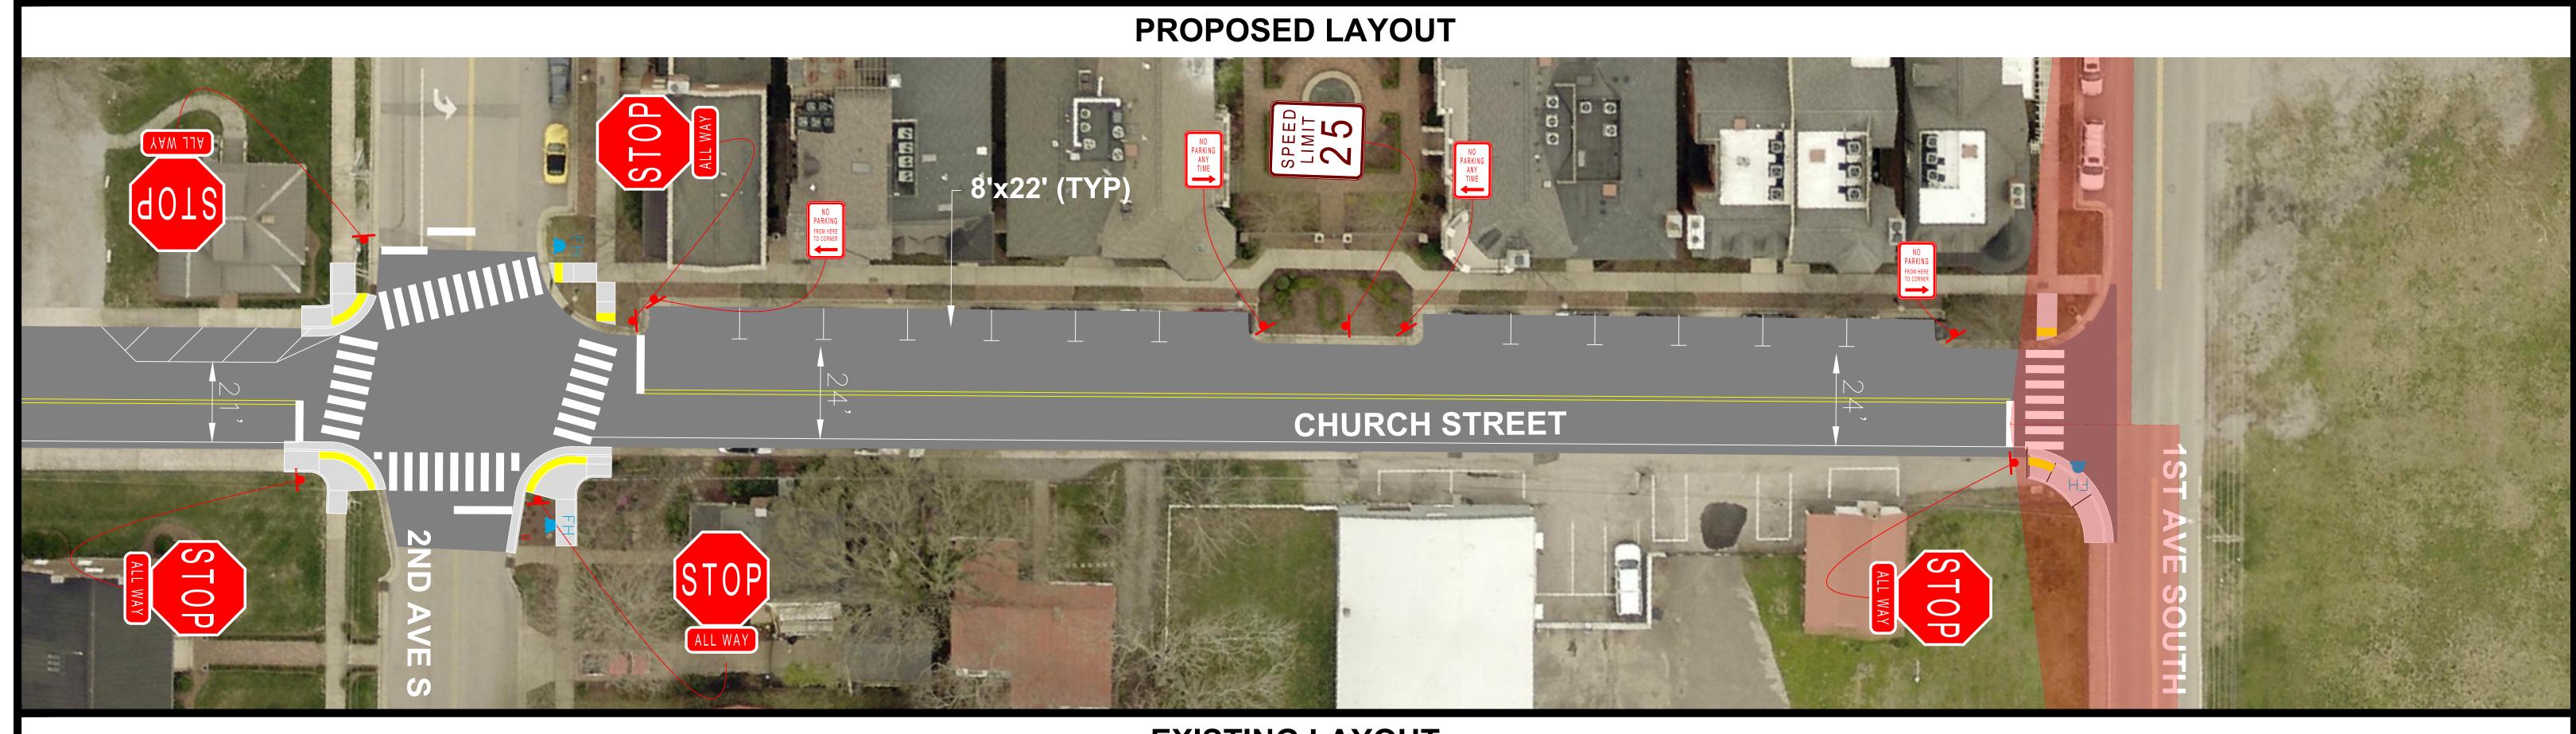

- 15 Agree with the Proposed Changes
- 1 Disagree with the Proposed Changes
- 0 No Opinion

## CITY OF FRANKLIN CHURCH STREET (2ND AVE S TO 1ST AVE S)