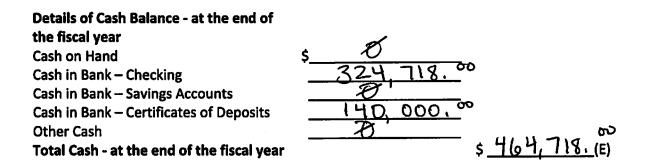

## Annual Financial Report of Cash Receipts, Disbursements, and Balances

## For the Fiscal Year from 2018 through 2019

Report Required by Title 5, Chapter 9, Part 1,

And Title 6, Chapter 54, Part 1, Tennessee Code Annotated

| Receipts                          | •                     |
|-----------------------------------|-----------------------|
| Federal Grants                    | \$ <u>4</u>           |
| State Grants                      | 138.069,00            |
| Financial Assistance from Local   | 63 7 1 1 6            |
| Governments                       | 36,648                |
| Donations and Gifts from Citizens |                       |
| Membership Dues                   |                       |
| Fees/Charges for Services         | 205.001.              |
| Fundraising Events                | 22,795,00             |
| Sale of Assets                    |                       |
| Loans-Borrowed Funds              | <u> </u>              |
| Investment Income                 | 1,277,00              |
| Other Receipts                    | 180,241,00            |
| Total Receipts                    | \$ <u>584,031.(A)</u> |