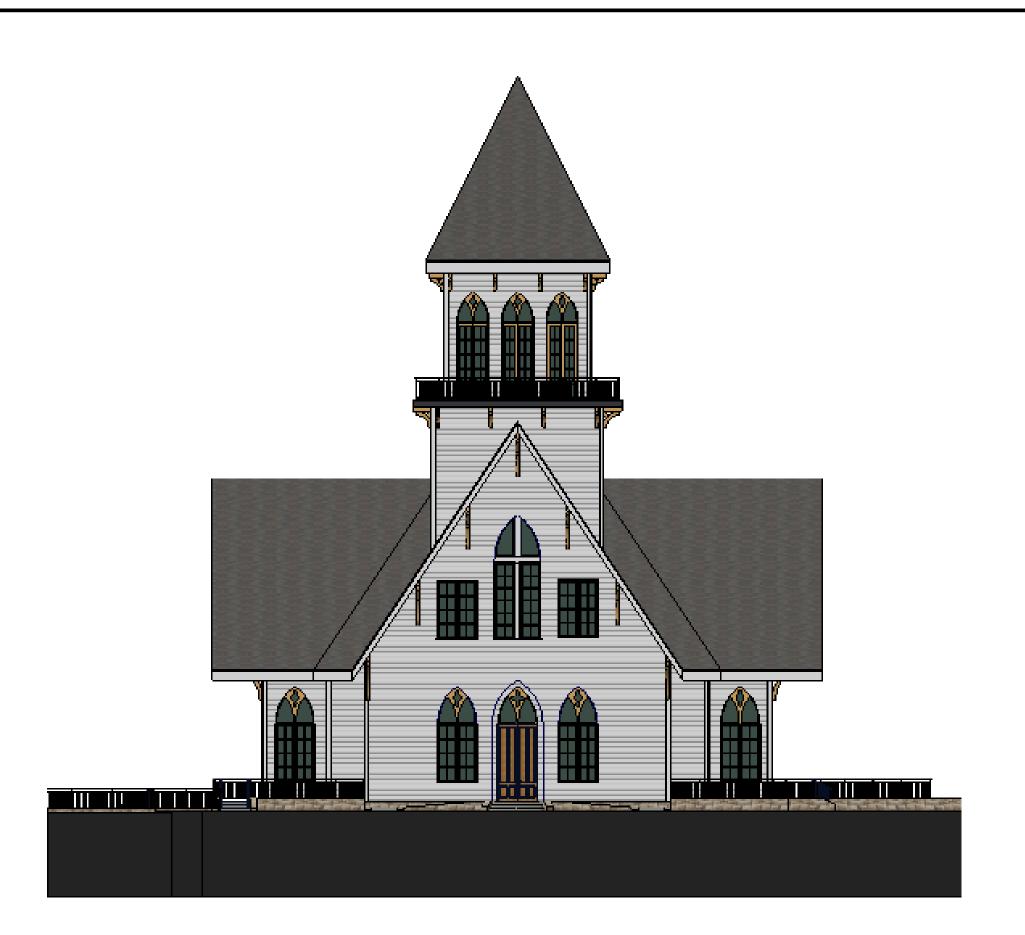

DRAWN JMG CHECKED

DATE 10/02/18

scale N.T.S. JOB NUMBER 180601

FRONT ELEVATION

LEFT ELEVATION

REAR ELEVATION

CHAPEL ELEVATIONS

RIGHT ELEVATION