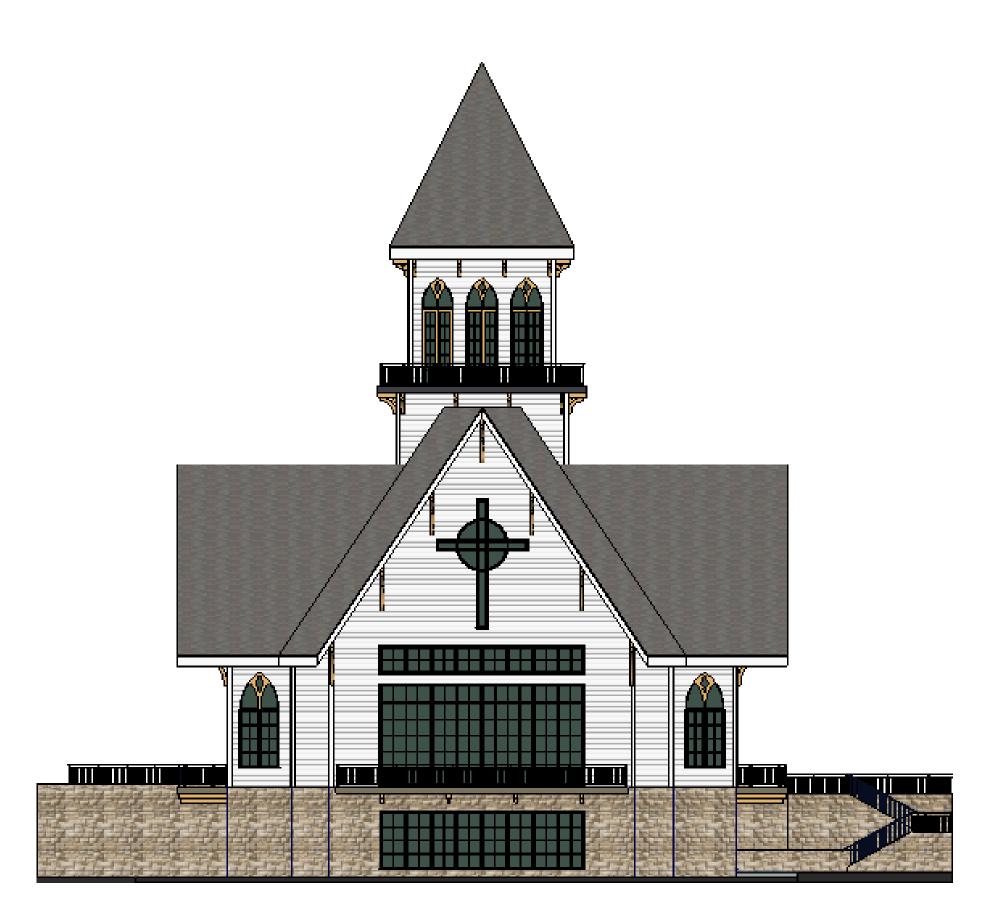

DRAWN JMG CHECKED

DATE 10/02/18

scale N.T.S. JOB NUMBER 180601

FRONT ELEVATION

LEFT ELEVATION

REAR ELEVATION

CHAPEL ELEVATIONS

RIGHT ELEVATION