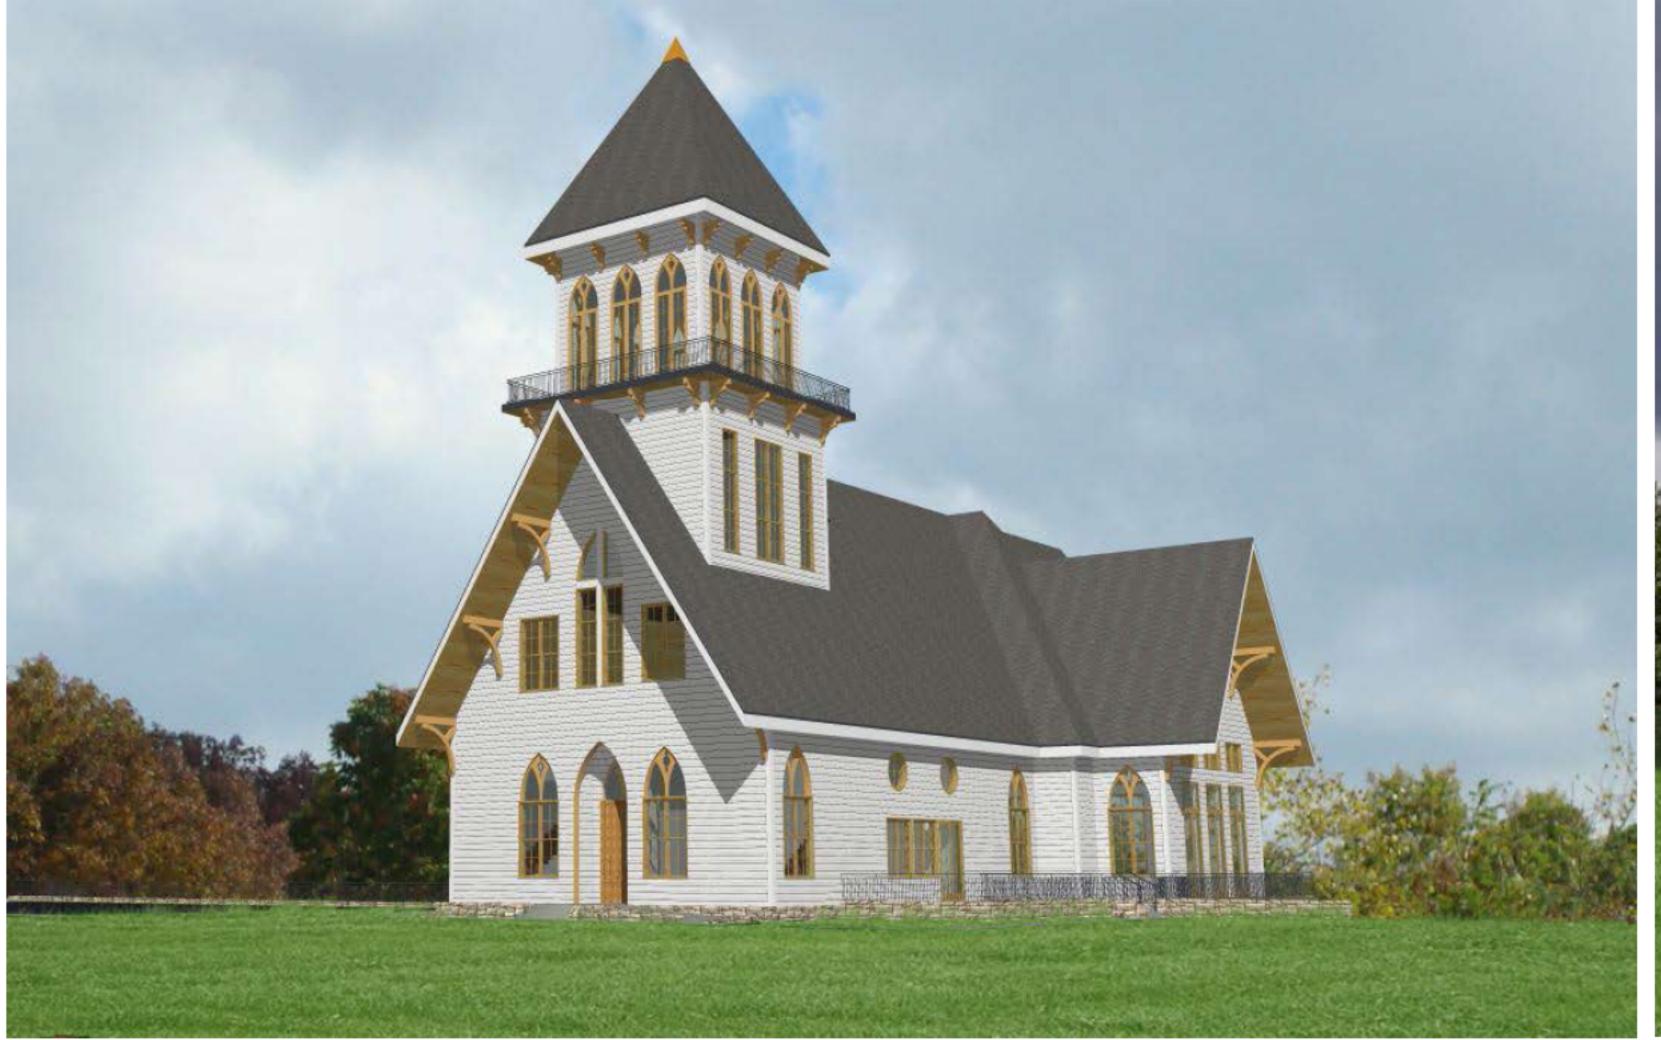

DRAWN JMG CHECKED

DATE 10/02/18

scale N.T.S. JOB NUMBER 180601

FRONT ELEVATION

LEFT ELEVATION

REAR ELEVATION

CHAPEL ELEVATIONS

RIGHT ELEVATION