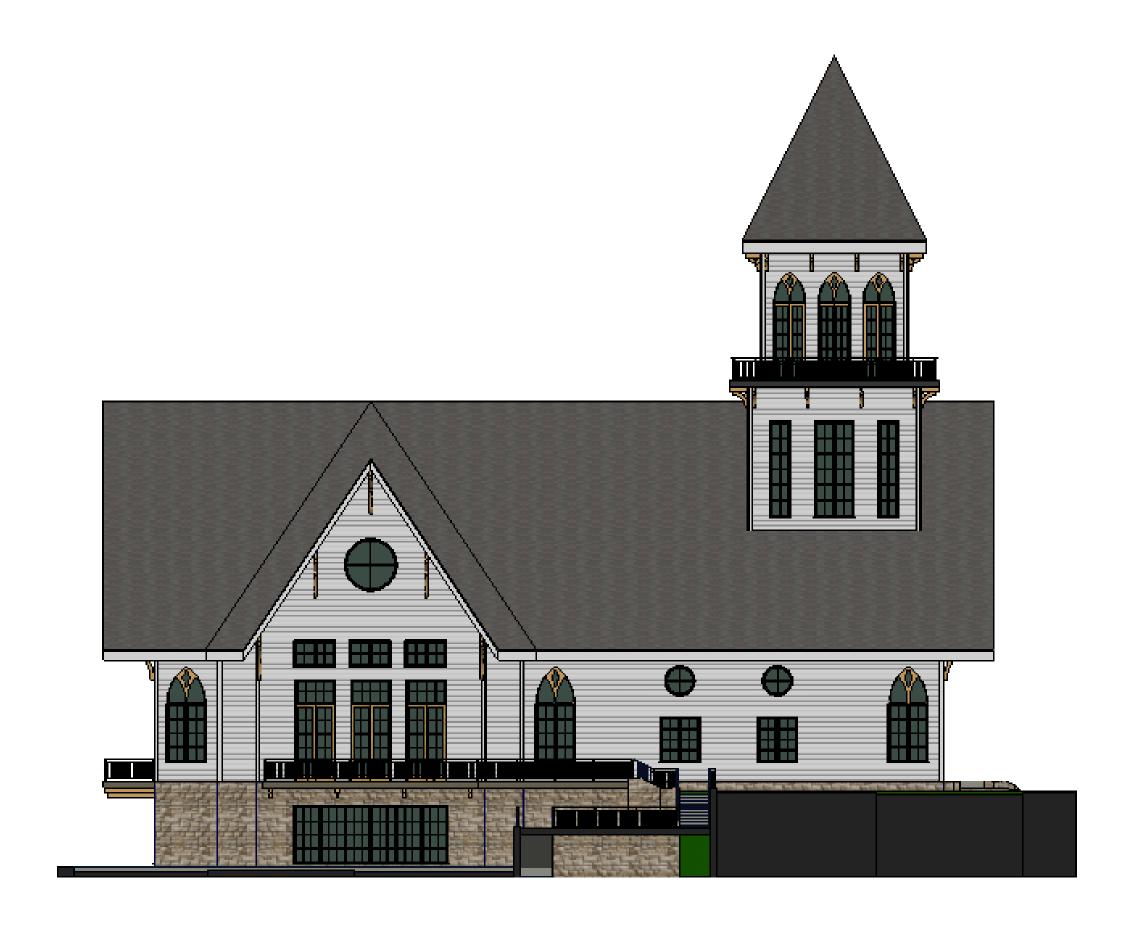

DRAWN JMG CHECKED

DATE 10/02/18

scale N.T.S. JOB NUMBER 180601

FRONT ELEVATION

LEFT ELEVATION

REAR ELEVATION

CHAPEL ELEVATIONS

RIGHT ELEVATION