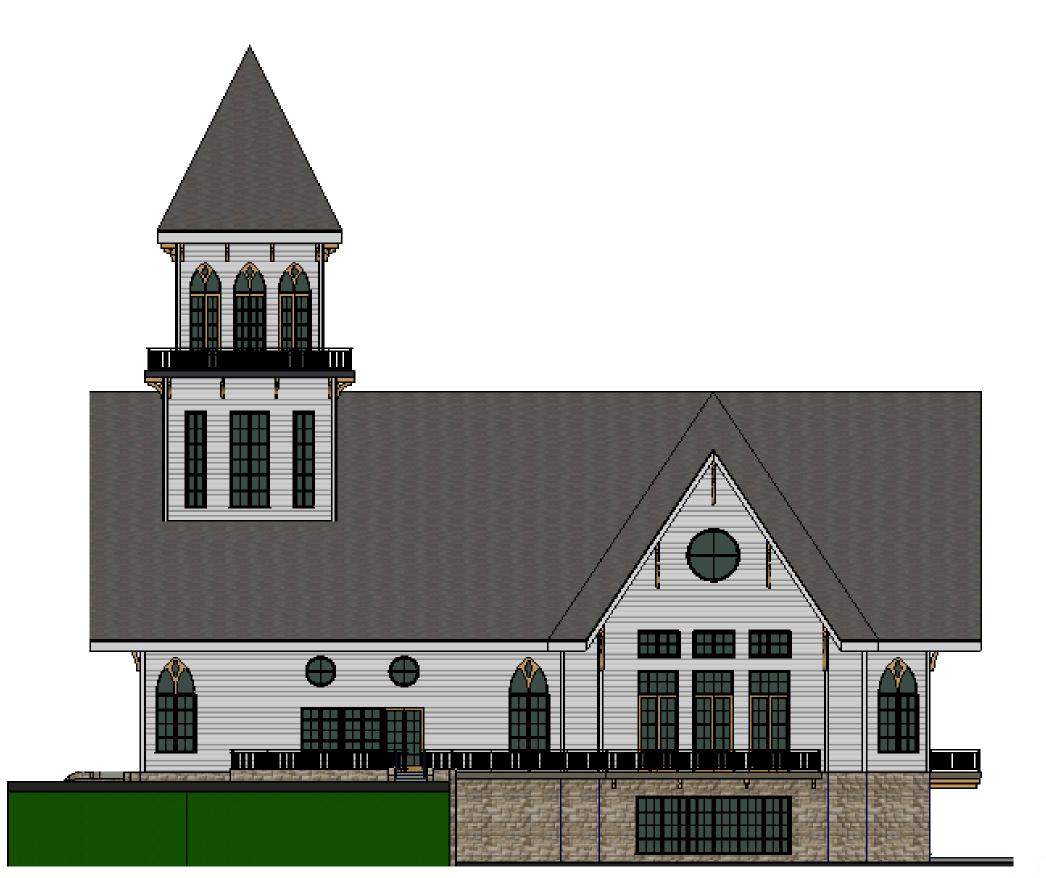

DRAWN JMG CHECKED

DATE 10/02/18

scale N.T.S. JOB NUMBER 180601

FRONT ELEVATION

LEFT ELEVATION

REAR ELEVATION

CHAPEL ELEVATIONS

RIGHT ELEVATION

330 FRANKLIN ROAD, #135A-238 BRENTWOOD, TENNESSEE 37027 TELEPHONE: (615) 603-5236

330 FRANK BRENTWO Bign TELEPHON

CHURCH ROAD STO67

PARISH PRESBYTERIAN CH 4150 CLOVERCROFT RO, FRANKLIN, TENNESSEE 37

THESE DRAWINGS ARE
OWNED BY THE ARCHITECT
WHO PREPARED THEM dba
DESIGN TANGENTS AND
ARE TO BE USED SOLELY
WITH RESPECT TO PARISH
PRESBYTERIAN CHURCH IN
FRANKLIN, TENNESSEE. THE
ARCHITECT SHALL RETAIN
ALL COMMON LAW,
STATUTORY AND OTHER
RESERVED RIGHTS,
INCLUDING COPYRIGHT.
THESE DRAWINGS ARE NOT
TO BE USED BY THE
BUILDER (CONTRACTOR),
ANY SUBCONTRACTOR,
SUPPLIER, OR OTHERS FOR
OTHER PROJECTS OR FOR
FUTURE ADDITIONS TO
THIS PROJECT WITHOUT
THE WRITTEN CONSENT OF
THE ARCHITECT.

DRAWN
JMG

CHECKED

DATE
10/02/18

SCALE
N.T.S.

JOB NUMBER
180601

A-3