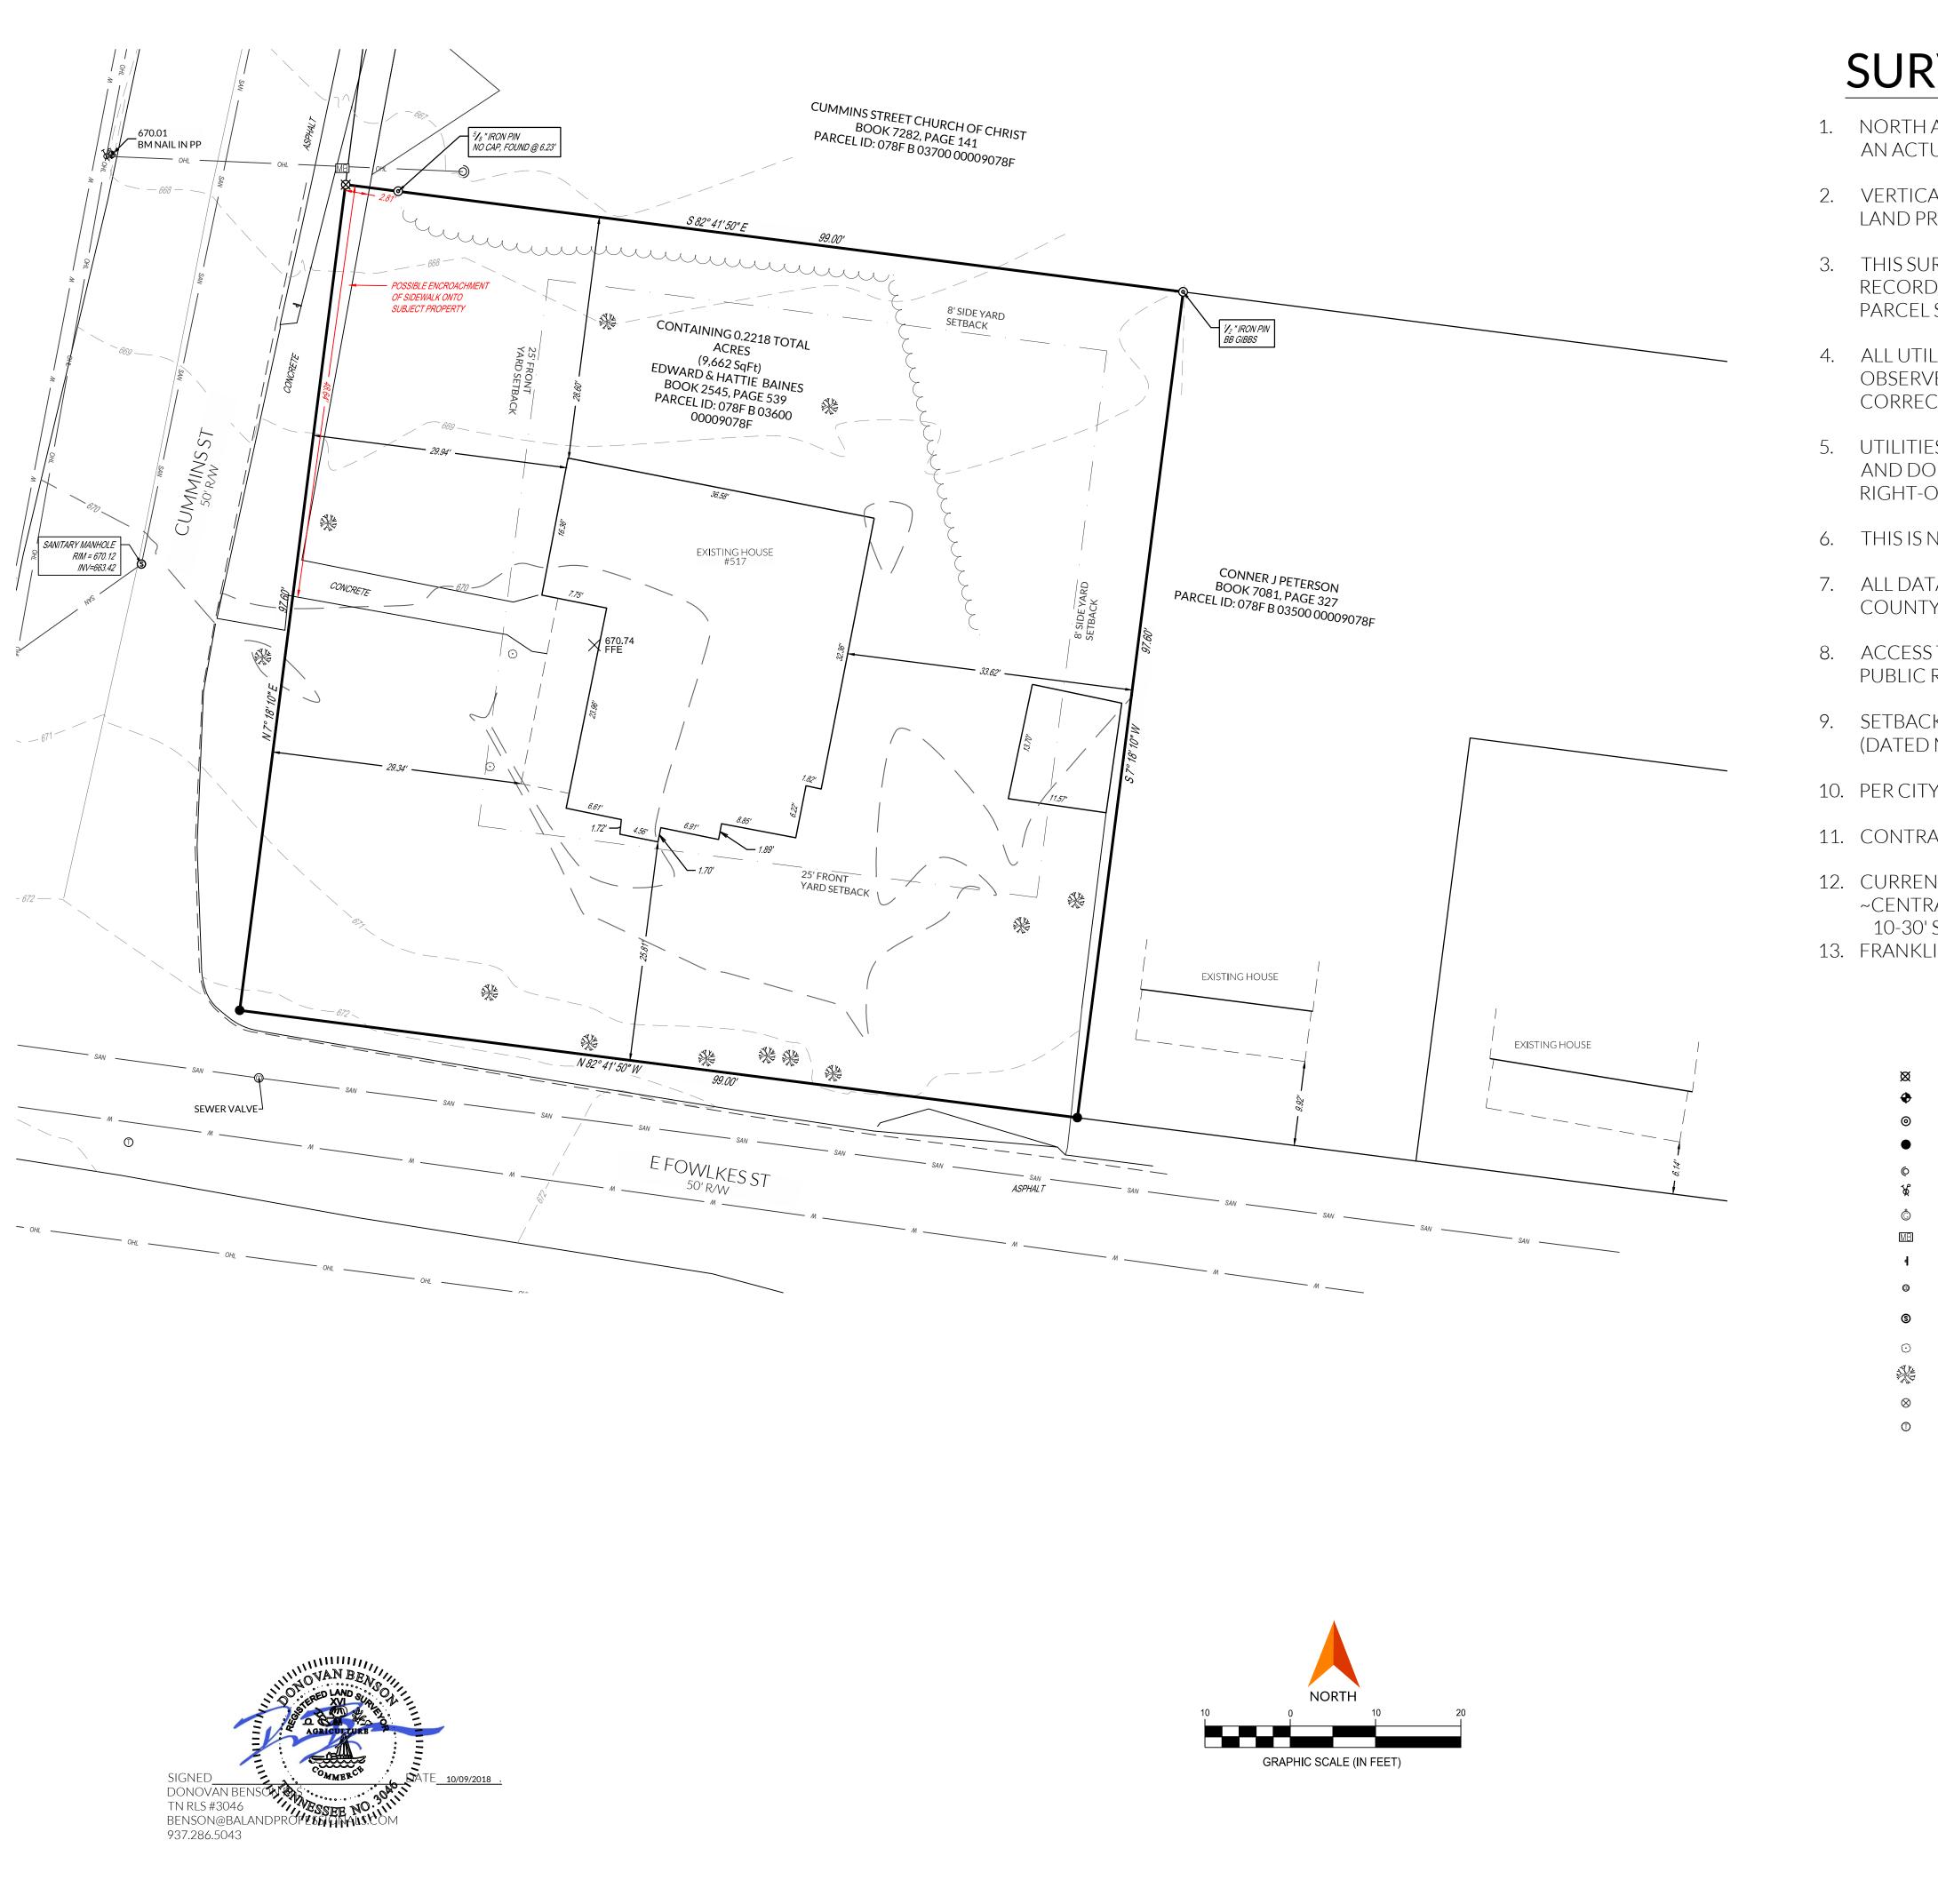

## SURVEY NOTES

- RIGHT-OF-WAY ADJOINING SAID PARCEL.

- PUBLIC RIGHTS-OF-WAY.
- (DATED MARCH 1, 2018).

- 13. FRANKLIN CITY PROJECT # 6798

| X            | SET CROSS                 |
|--------------|---------------------------|
| <b>�</b>     | BENCHMAR                  |
| 0            | FOUND IRO                 |
| •            | SET 5/8" X 3<br>STAMPED " |
| Ø            | ANCHOR PO                 |
| X            | POWER / TE                |
| <sup>©</sup> | GAS VALVE                 |
| MB           | MAIL BOX                  |
| 4            | SIGN                      |
| 0            | CLEAN OUT                 |
| \$           | SANITARYS                 |
| $\odot$      | BUSH                      |
| We want      | DECIDUOU                  |
| $\otimes$    | WATER VAL                 |
| 0            | COMMUNIC                  |
|              |                           |

1. NORTH AND BEARING SYSTEM BASED UPON OPUS SOLUTION OP1532001302133 & OP1532001419050 AND AN ACTUAL FIELD SURVEY BY BA LAND PROFESSIONALS DATED 07/17/2018.

2. VERTICAL DATUM IS BASED UPON OPUS SOLUTION OP1532001419050 AND AN ACTUAL FIELD SURVEY BY BA LAND PROFESSIONALS DATED 07/17/2018.

3. THIS SURVEY DOES NOT CONSTITUTE A TITLE SEARCH BY THE SURVEYOR. ALL INFORMATION REGARDING RECORD EASEMENTS, AND OTHER DOCUMENTS THAT MIGHT AFFECT THE QUALITY OF TITLE TO THE PARCEL SHOWN HEREON WERE OBTAINED THROUGH STANDARD RESEARCH.

4. ALL UTILITIES ARE SHOWN TO THE BEST OF OUR KNOWLEDGE AND ARE BASED ON LOCATIONS TAKEN FROM OBSERVED EVIDENCE ONLY. NO CERTIFICATION IS MADE OR IMPLIED THAT THE UTILITIES SHOWN ARE CORRECT OR THAT ALL UTILITIES ARE SHOWN.

5. UTILITIES IN THE FORM OF STORM SEWER, SANITARY SEWER, ELECTRIC, TELEPHONE, CABLE, NATURAL GAS, AND DOMESTIC WATER ARE ALL LOCATED EITHER ON THE SUBJECT PROPERTY OR WITHIN THE PUBLIC

6. THIS IS NOT A RECORDABLE DOCUMENT FOR TRANSFER OF TITLE.

7. ALL DATA SOURCES, DOCUMENTS AND RECORDS SHOWN HEREON ARE ON FILE IN THE WILLIAMSON COUNTY RECORDER'S OFFICE LOCATED IN FRANKLIN, TN

8. ACCESS TO THE SUBJECT PARCEL IS AVAILABLE VIA CUMMINS STREET AND EAST FOWLKES STREET, BOTH

9. SETBACKS SHOWN ARE BASED ON THE ZONING ORDINANCE OF THE CITY OF FRANKLIN, TENNESSEE

10. PER CITY OF FRANKLIN ZONING, FRONT SETBACKS ON CORNER LOT ARE BOTH 25' AND SIDES ARE 8'.

11. CONTRACTOR TO VERIFY ALL DIMENSIONS PRIOR TO CONSTRUCTION.

12. CURRENT ZONING IS "R6" - RESIDENTIAL, PER THE OFFICIAL ZONING MAP OF THE CITY OF FRANKLIN. ~CENTRAL FRANKLIN CHARACTER OVERLAY SPECIAL DISTRICT 7-CFCO-7 10-30' STREET SETBACKS AND 5' REAR SETBACK, PER TABLE 3-8 IN THE ZONING ORDINANCE

## LEGEND

Z:\BALANDPRO\BA LAND PROJECTS\BA LAND PROJECTS - SURVEYING\18-0202 BUBI

| NOTCH                                 |     |      |            |                                                    |                            |       | BOUNDARYLI    | NE               |                     |                  |
|---------------------------------------|-----|------|------------|----------------------------------------------------|----------------------------|-------|---------------|------------------|---------------------|------------------|
| RK                                    |     |      |            |                                                    |                            |       |               |                  |                     |                  |
| ON PIN<br>30" IRON PIN WITH YELLOW CA | Р   |      |            |                                                    |                            |       | ADJOINER LIN  | IE               |                     |                  |
| "BA LAND PROFESSIONALS"               |     |      |            |                                                    |                            |       | EASEMENT LIN  | ١E               |                     |                  |
| POLE<br>ELEPHONE POLE                 |     |      |            |                                                    |                            |       |               |                  |                     |                  |
| E                                     |     |      | ·          | · ·                                                | · ·                        |       | SETBACK LINE  |                  |                     |                  |
|                                       |     |      |            |                                                    |                            |       | RIGHT-OF-WA   | Y LINE           |                     |                  |
| т                                     |     |      | . <u> </u> |                                                    |                            |       | BUILDING LINI | E                |                     |                  |
| SEWER                                 |     |      |            |                                                    |                            |       | OVERHEAD LII  | NE               |                     |                  |
| JSTREE                                |     |      | x          | x                                                  | - x x                      |       | FENCE LINE    |                  |                     |                  |
| ALVE                                  |     |      |            |                                                    |                            |       |               |                  |                     |                  |
| ICATION MANHOLE                       |     |      |            | $\gamma \gamma \gamma \gamma \gamma \gamma \gamma$ |                            | Y .   | TREE LINE     |                  |                     |                  |
|                                       |     |      | OHL        | OHL                                                | OHL                        |       | OVERHEAD UT   | TILITY LINE      |                     |                  |
|                                       |     |      | SAN        | SAN                                                | SAN                        |       | SANITARY LIN  | E                |                     |                  |
|                                       |     |      | w          | w                                                  | w                          |       | WATER LINE    |                  |                     |                  |
|                                       |     |      | /          |                                                    | <u> </u>                   | /     | MAJOR CONT    | OURLINE          |                     |                  |
|                                       |     |      | /          |                                                    |                            | /     | MINOR CONT    | OURLINE          |                     |                  |
|                                       |     |      |            |                                                    |                            |       |               |                  |                     |                  |
|                                       |     |      |            |                                                    | EXI                        | STING | COND          | ITIONS SU        | JRVEY               |                  |
|                                       |     |      | REVISIONS  |                                                    |                            |       |               |                  |                     |                  |
|                                       | NO. | DATE | DESCRI     | PTION                                              | -                          | 517   | CUMMI         | NS STREET        | l                   |                  |
|                                       |     |      |            |                                                    | 517 CUMMINS ST<br>FRANKLIN | Г     |               | 17/11            | LIAMSON COUNTY      | / <sub>TNI</sub> |
|                                       |     |      |            |                                                    | SCALE: 1"=10'              |       |               | DATE: 07/24/2018 |                     | , IIN            |
|                                       |     |      |            |                                                    | DESIGN:<br>N/A             |       |               |                  | JOB NO.:<br>18-0202 | 2                |
|                                       |     |      |            |                                                    | DRAWN:<br>DPB              |       | B             |                  | SHEET NO.           | :                |