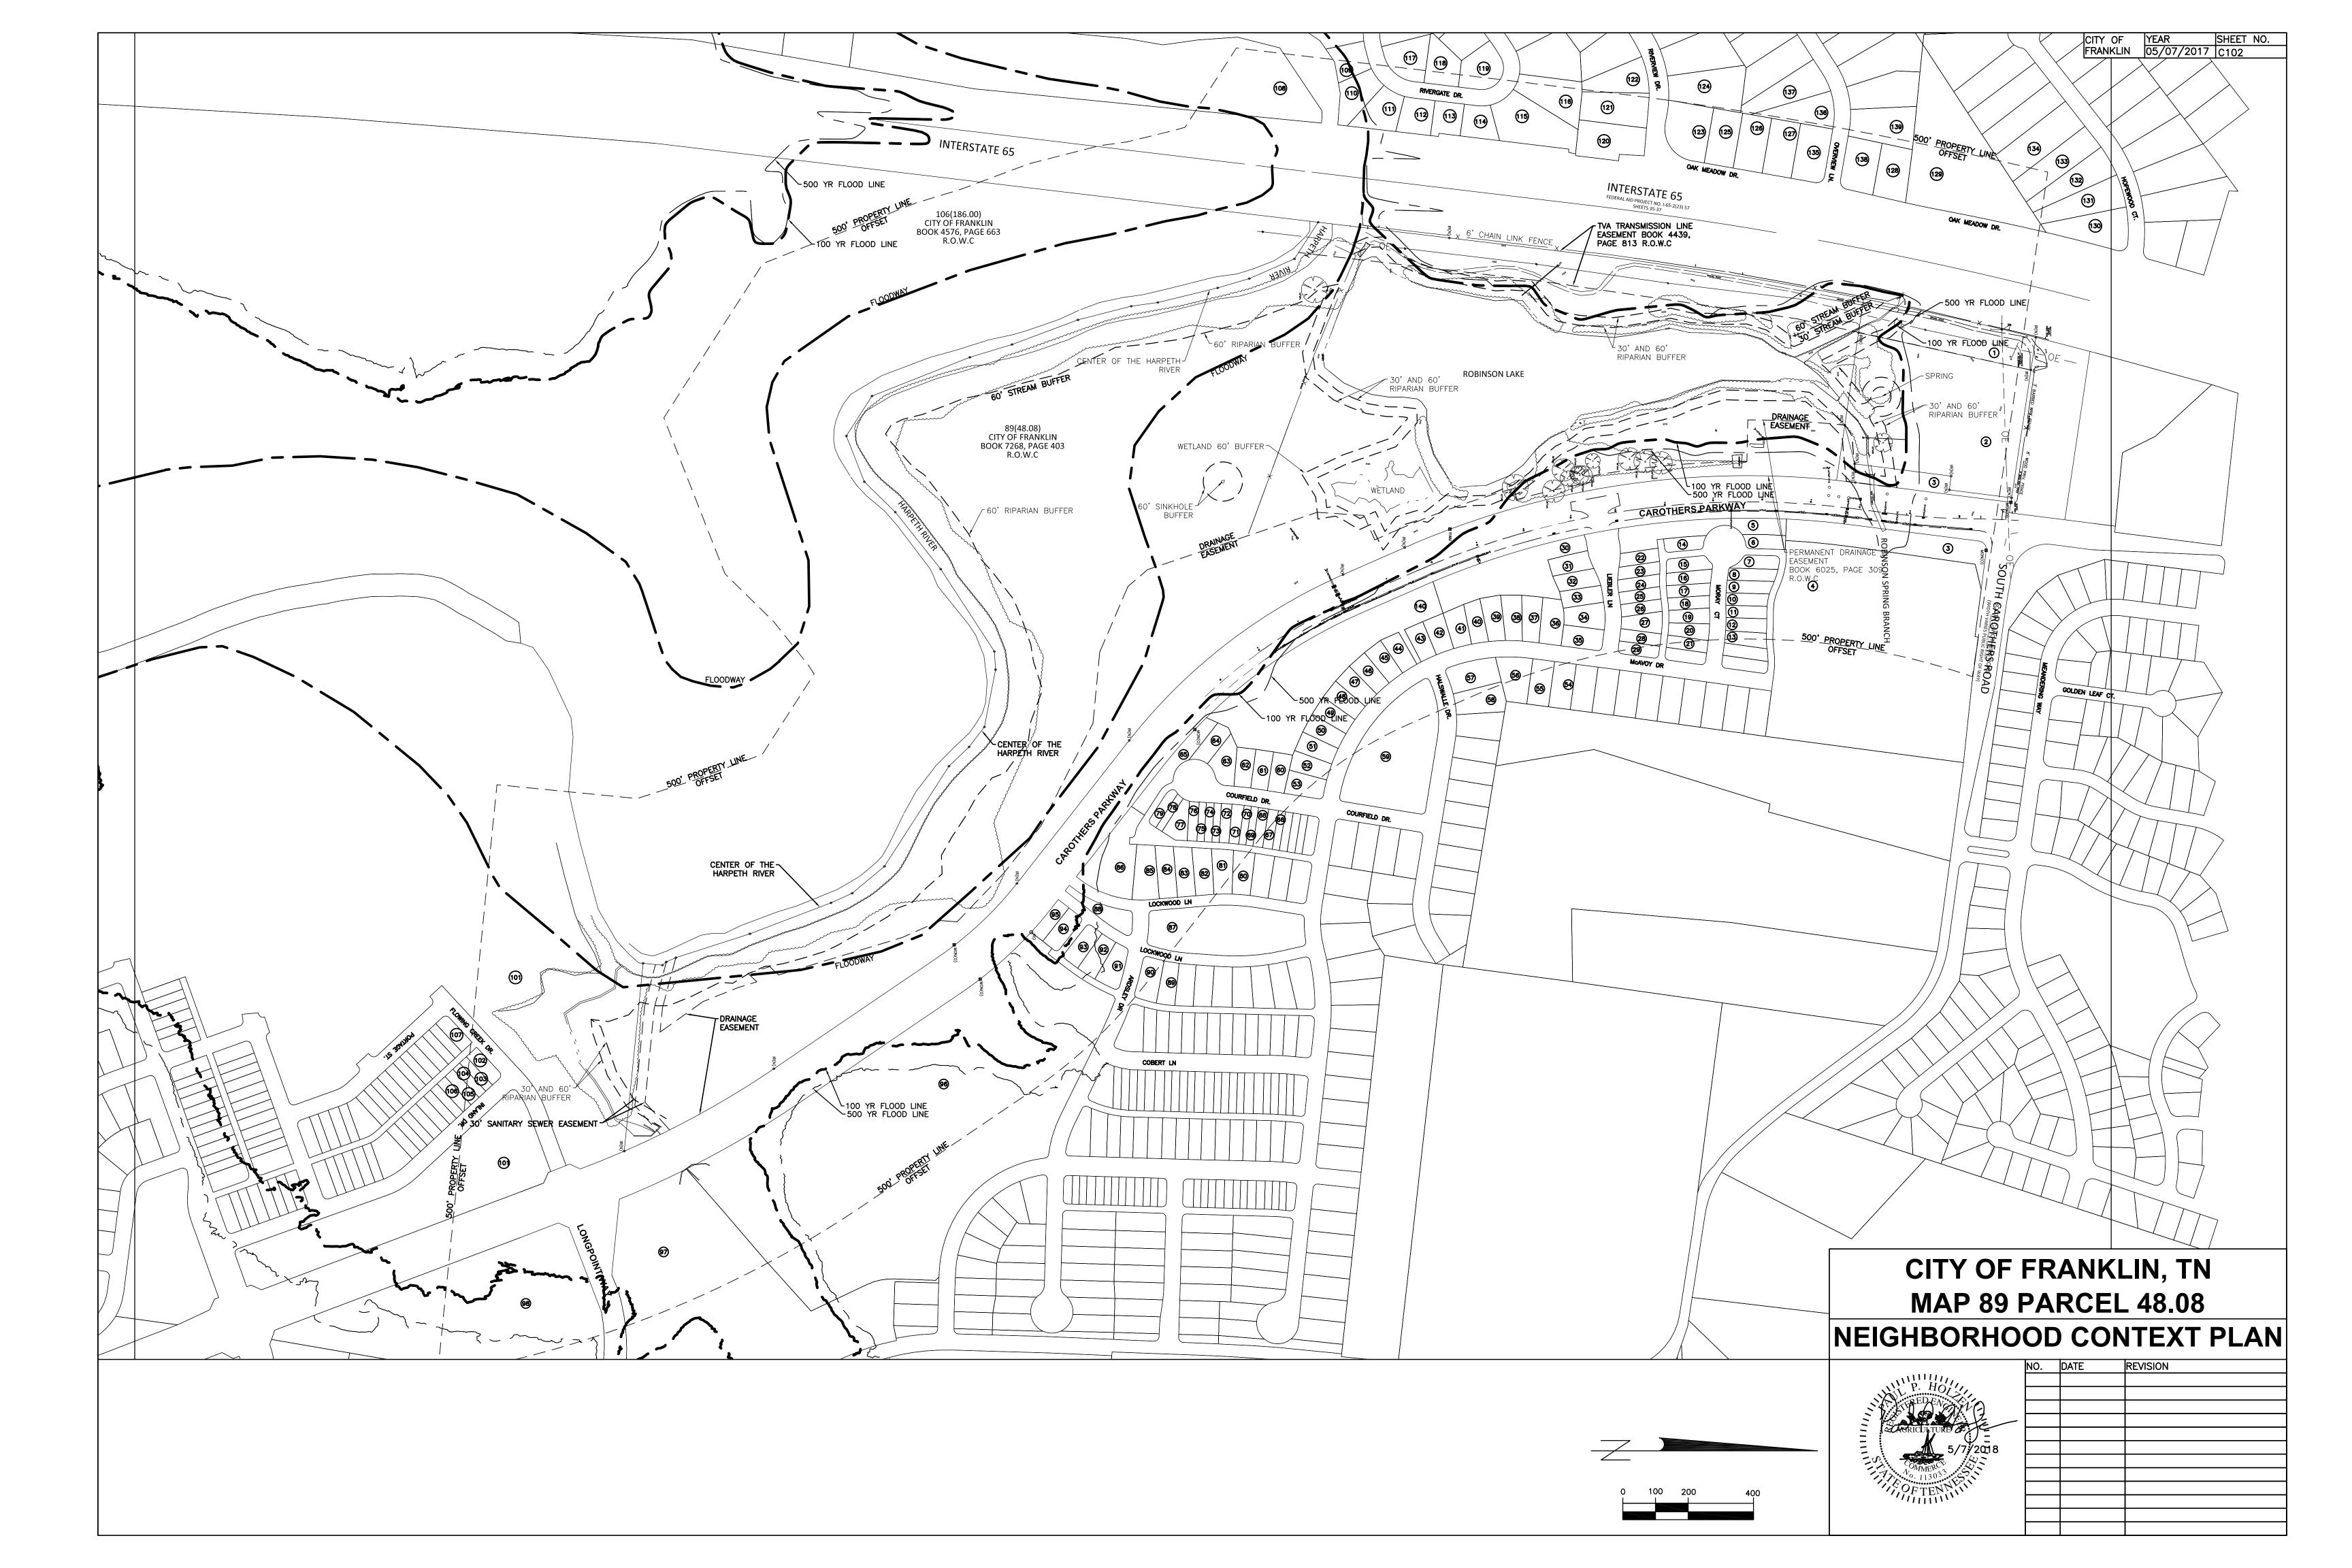

SITE DATA:

PROJECT NAME: MAP 89; PARCEL 48.08

PROJECT NUMBER: ???? SUBDIVISION: N/A LOT NUMBER:

N/A CAROTHERS PKWY ADDRESS: FRANKLIN COUNTY: WILLIAMSON **TENNESSEE** CIVIL DISTRICT: GROUP:

48.08 PARCEL NUMBERS: **EXISTING ZONING:** SPECIFIC DEVELOPMENT RESIDENTIAL

PROPOSED ZONING: CIVIC AND INSTITUTIONAL

CHARACTER AREA OVERLAY: McEWEN OTHER APPLICABLE OVERLAYS: FLOOD FRINGE OVERLAY AND FLOOD WAY OVERLAY

TOTAL ACREAGE: 75.52 AC TREE CANOPY: 11.43AC (15.1% OF EXISTING SITE)

LEGAL DESCRIPTION LAND LYING IN THE 10 CIVIL DISTRICT OF WILLIAMSON COUNTY, MAP 89, PARCEL 48.08, REGISTER'S OFFICE OF WILLIAMSON COUNTY, TENNESSEE.