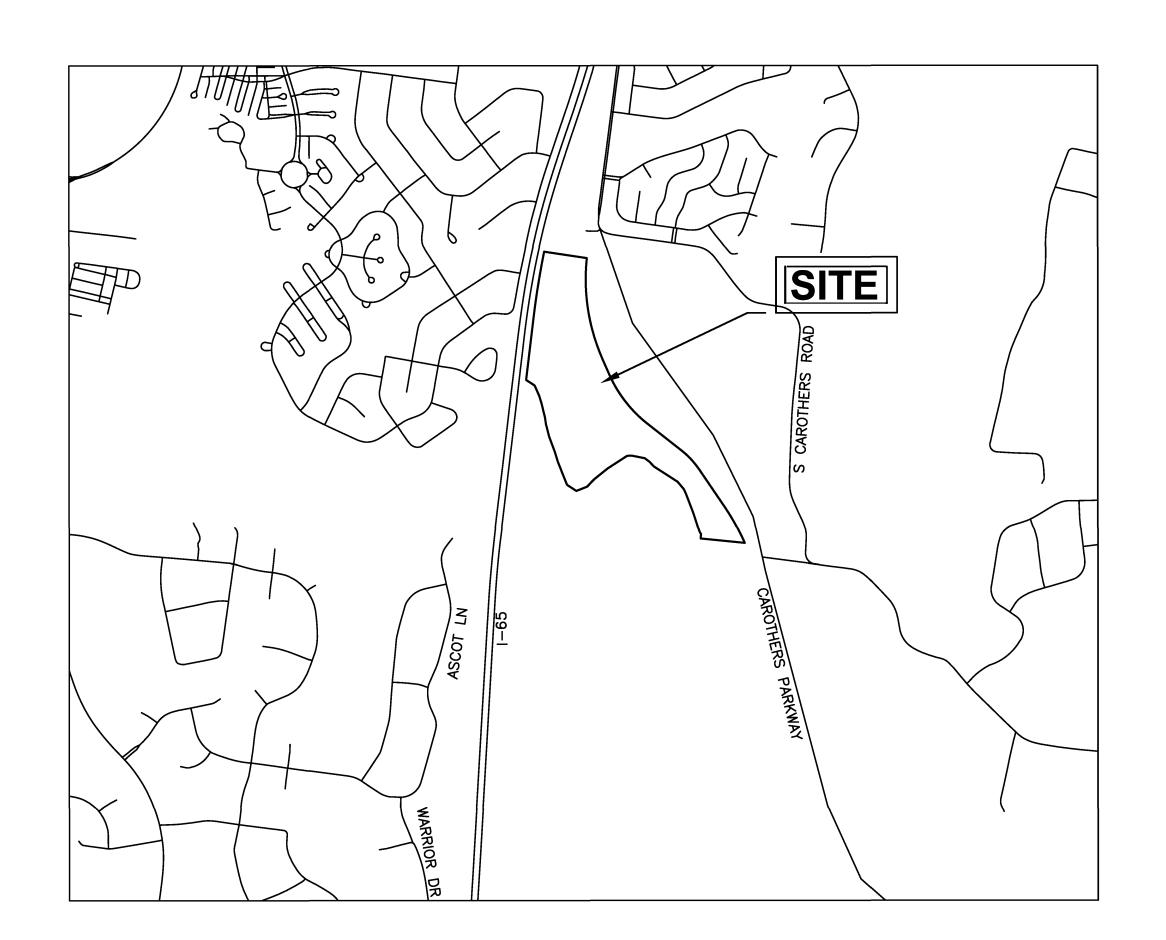

SITE DATA:

PROJECT NAME: MAP 89; PARCEL 48.08

PROJECT NUMBER: ???? SUBDIVISION: N/A LOT NUMBER:

N/A CAROTHERS PKWY ADDRESS: FRANKLIN COUNTY: WILLIAMSON **TENNESSEE** CIVIL DISTRICT: GROUP:

48.08 PARCEL NUMBERS: **EXISTING ZONING:** SPECIFIC DEVELOPMENT RESIDENTIAL

PROPOSED ZONING: CIVIC AND INSTITUTIONAL

CHARACTER AREA OVERLAY: McEWEN OTHER APPLICABLE OVERLAYS: FLOOD FRINGE OVERLAY AND FLOOD WAY OVERLAY

TOTAL ACREAGE: 75.52 AC TREE CANOPY: 11.43AC (15.1% OF EXISTING SITE)

LEGAL DESCRIPTION LAND LYING IN THE 10 CIVIL DISTRICT OF WILLIAMSON COUNTY, MAP 89, PARCEL 48.08, REGISTER'S OFFICE OF WILLIAMSON COUNTY, TENNESSEE.