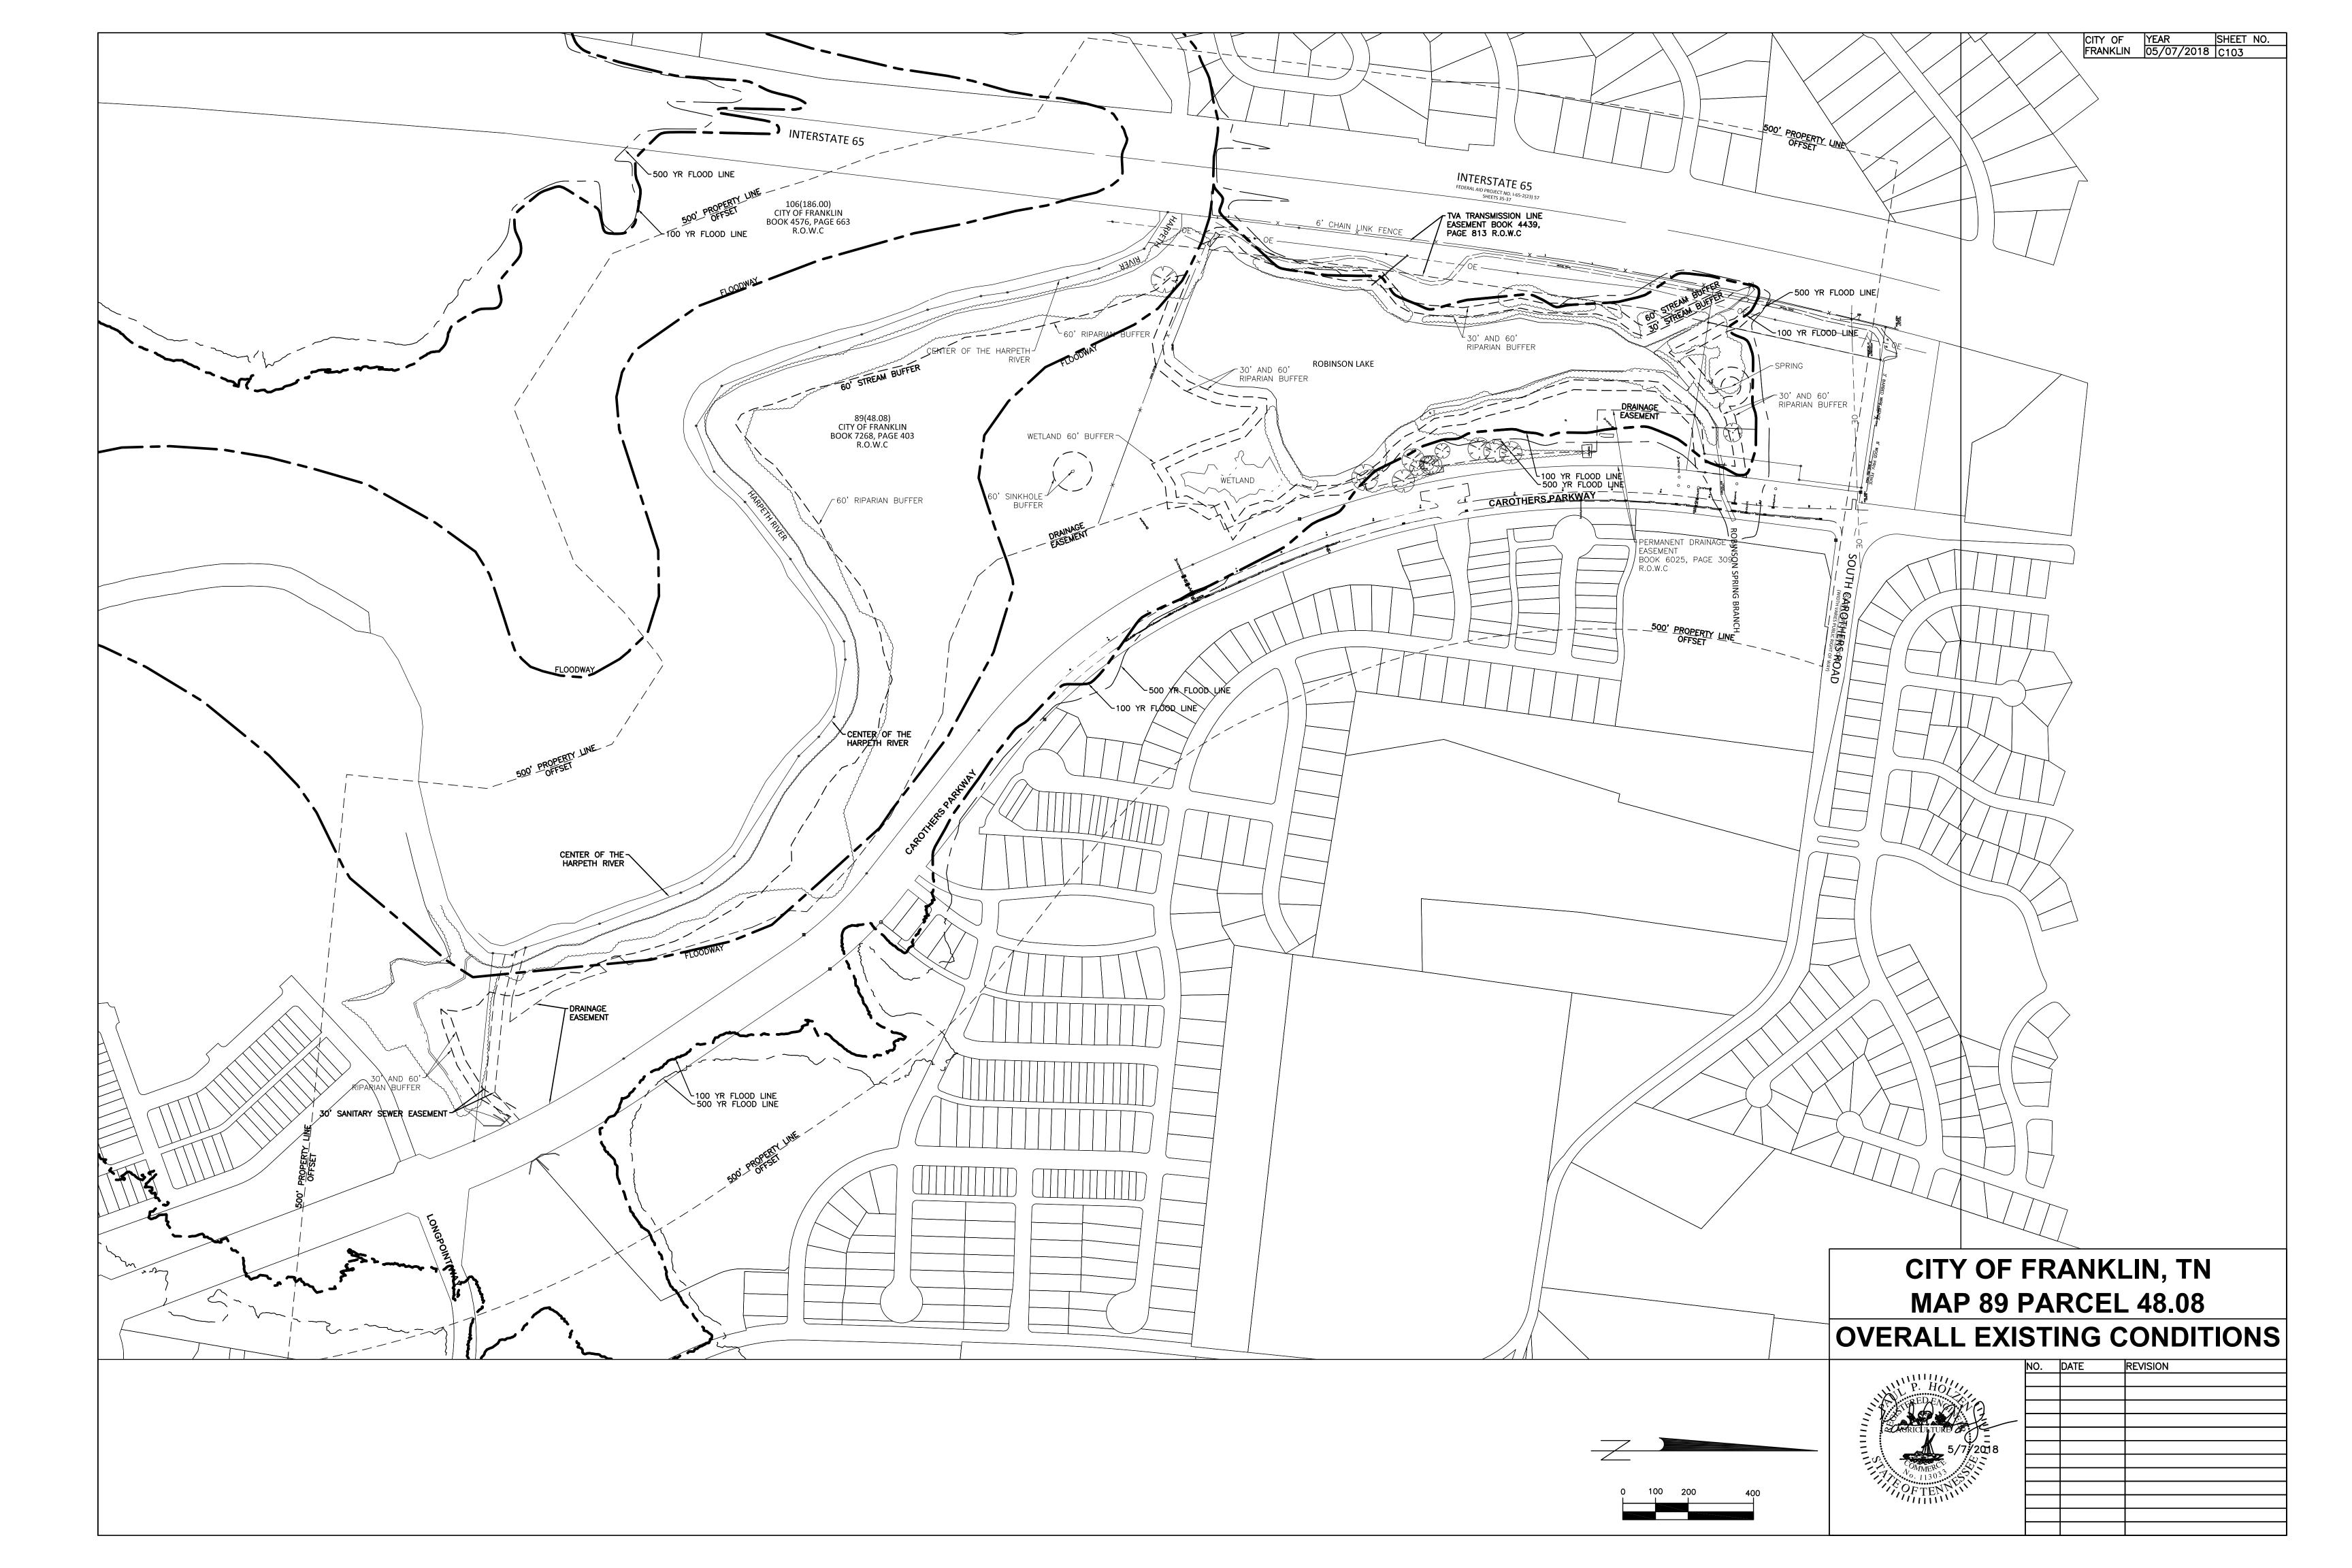

SITE DATA:

PROJECT NAME: MAP 89; PARCEL 48.08

PROJECT NUMBER: ???? SUBDIVISION: N/A LOT NUMBER:

N/A CAROTHERS PKWY ADDRESS: FRANKLIN COUNTY: WILLIAMSON **TENNESSEE** CIVIL DISTRICT: GROUP:

48.08 PARCEL NUMBERS: **EXISTING ZONING:** SPECIFIC DEVELOPMENT RESIDENTIAL

PROPOSED ZONING: CIVIC AND INSTITUTIONAL

CHARACTER AREA OVERLAY: McEWEN OTHER APPLICABLE OVERLAYS: FLOOD FRINGE OVERLAY AND FLOOD WAY OVERLAY

TOTAL ACREAGE: 75.52 AC TREE CANOPY: 11.43AC (15.1% OF EXISTING SITE)

LEGAL DESCRIPTION LAND LYING IN THE 10 CIVIL DISTRICT OF WILLIAMSON COUNTY, MAP 89, PARCEL 48.08, REGISTER'S OFFICE OF WILLIAMSON COUNTY, TENNESSEE.