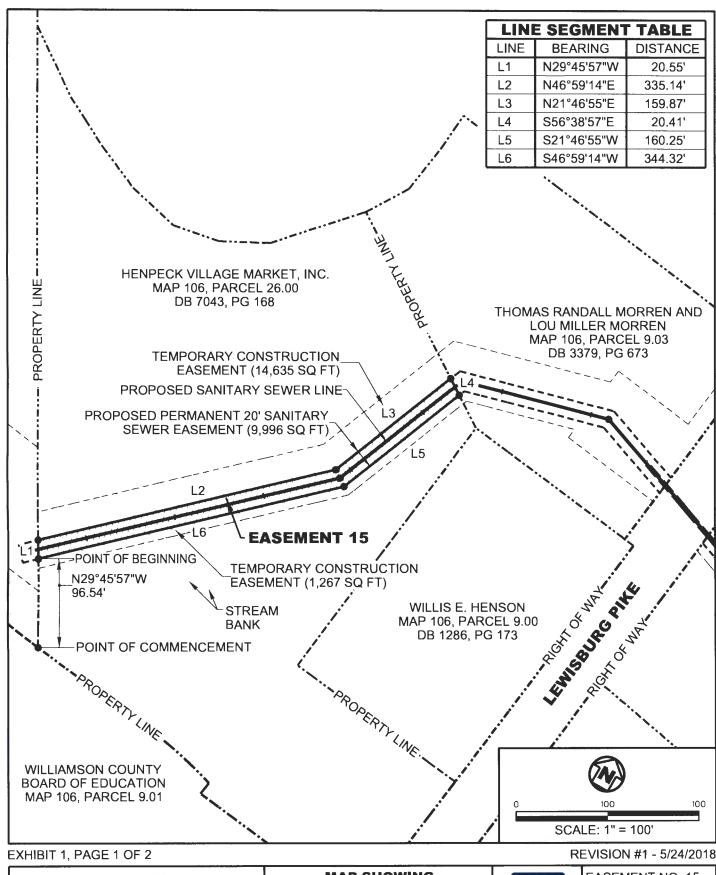

## MAP SHOWING DEDICATION OF EASEMENT

TO: CITY OF FRANKLIN

FROM: HENPECK VILLAGE MARKET

FOR: HENPECK LANE SEWER

EASEMENT NO. 15
MAP NO. 106
PARCEL NO. 26.00

H&D PROJECT NO 1082-05

## **EASEMENT 15**

A 20' Permanent Sanitary Sewer Easement and accompanying Temporary Construction Easement granted to the City of Franklin by Henpeck Village Market, said easement lying entirely within Parcel 26.00 of Map 106 as recorded in Deed Book 7043, Page 168 of the Registers Office of Williamson County, Tennessee. Said easement is as depicted on the preceding page and described herein.

Commencing at the southwest corner of said parcel, said point being in the boundary between Henpeck Village Market on the north and Williamson County Board of Education on the south. Thence from the Point of Commencement and with the southwestern boundary of said parcel N29°45'57"W, 96.54' to the Point of Beginning of this easement.

Thence from the Point of Beginning and with the southwestern boundary of said parcel N29°45'57"W, 20.55' (L1) to a point.

Thence along two lines as follows: N46°59'14"E, 335.14' (L2) to a point, and N21°46'55"E, 159.87' (L3) to a point in the northeastern boundary of said parcel.

Thence with the northeastern boundary of said parcel S56°38'57"E, 20.41' (L4) to a point.

Thence leaving the northeastern boundary of said parcel along two lines as follows: S21°46'55"W, 160.25' (L5) to a point, and S46°59'14"W, 344.32' (L6) to the Point of Beginning and containing 9,996 square feet (0.23 acre) more or less.

The easement herein described is accompanied by a Temporary Construction Easement that is 30' in width (14,635 square feet) on the north side of the permanent easement and 10' in width (1,267 square feet) on the south side of the permanent easement. Said Temporary Construction Easements will be abandoned upon completion of construction of the sanitary sewer line.

Bearings and distances specified herein are based on existing deed references and information provided by others and have not been field verified.

The easements shown herein are not intended to represent full boundary surveys and were prepared under the authority of TCA 62-18-126.

These easements are not general property surveys as defined under rule 0820-03-07.

EXHIBIT 1, PAGE 2 OF 2

REVISION #1 - 5/24/2018

MAP SHOWING DEDICATION OF EASEMENT

TO: CITY OF FRANKLIN

FROM: HENPECK VILLAGE MARKET