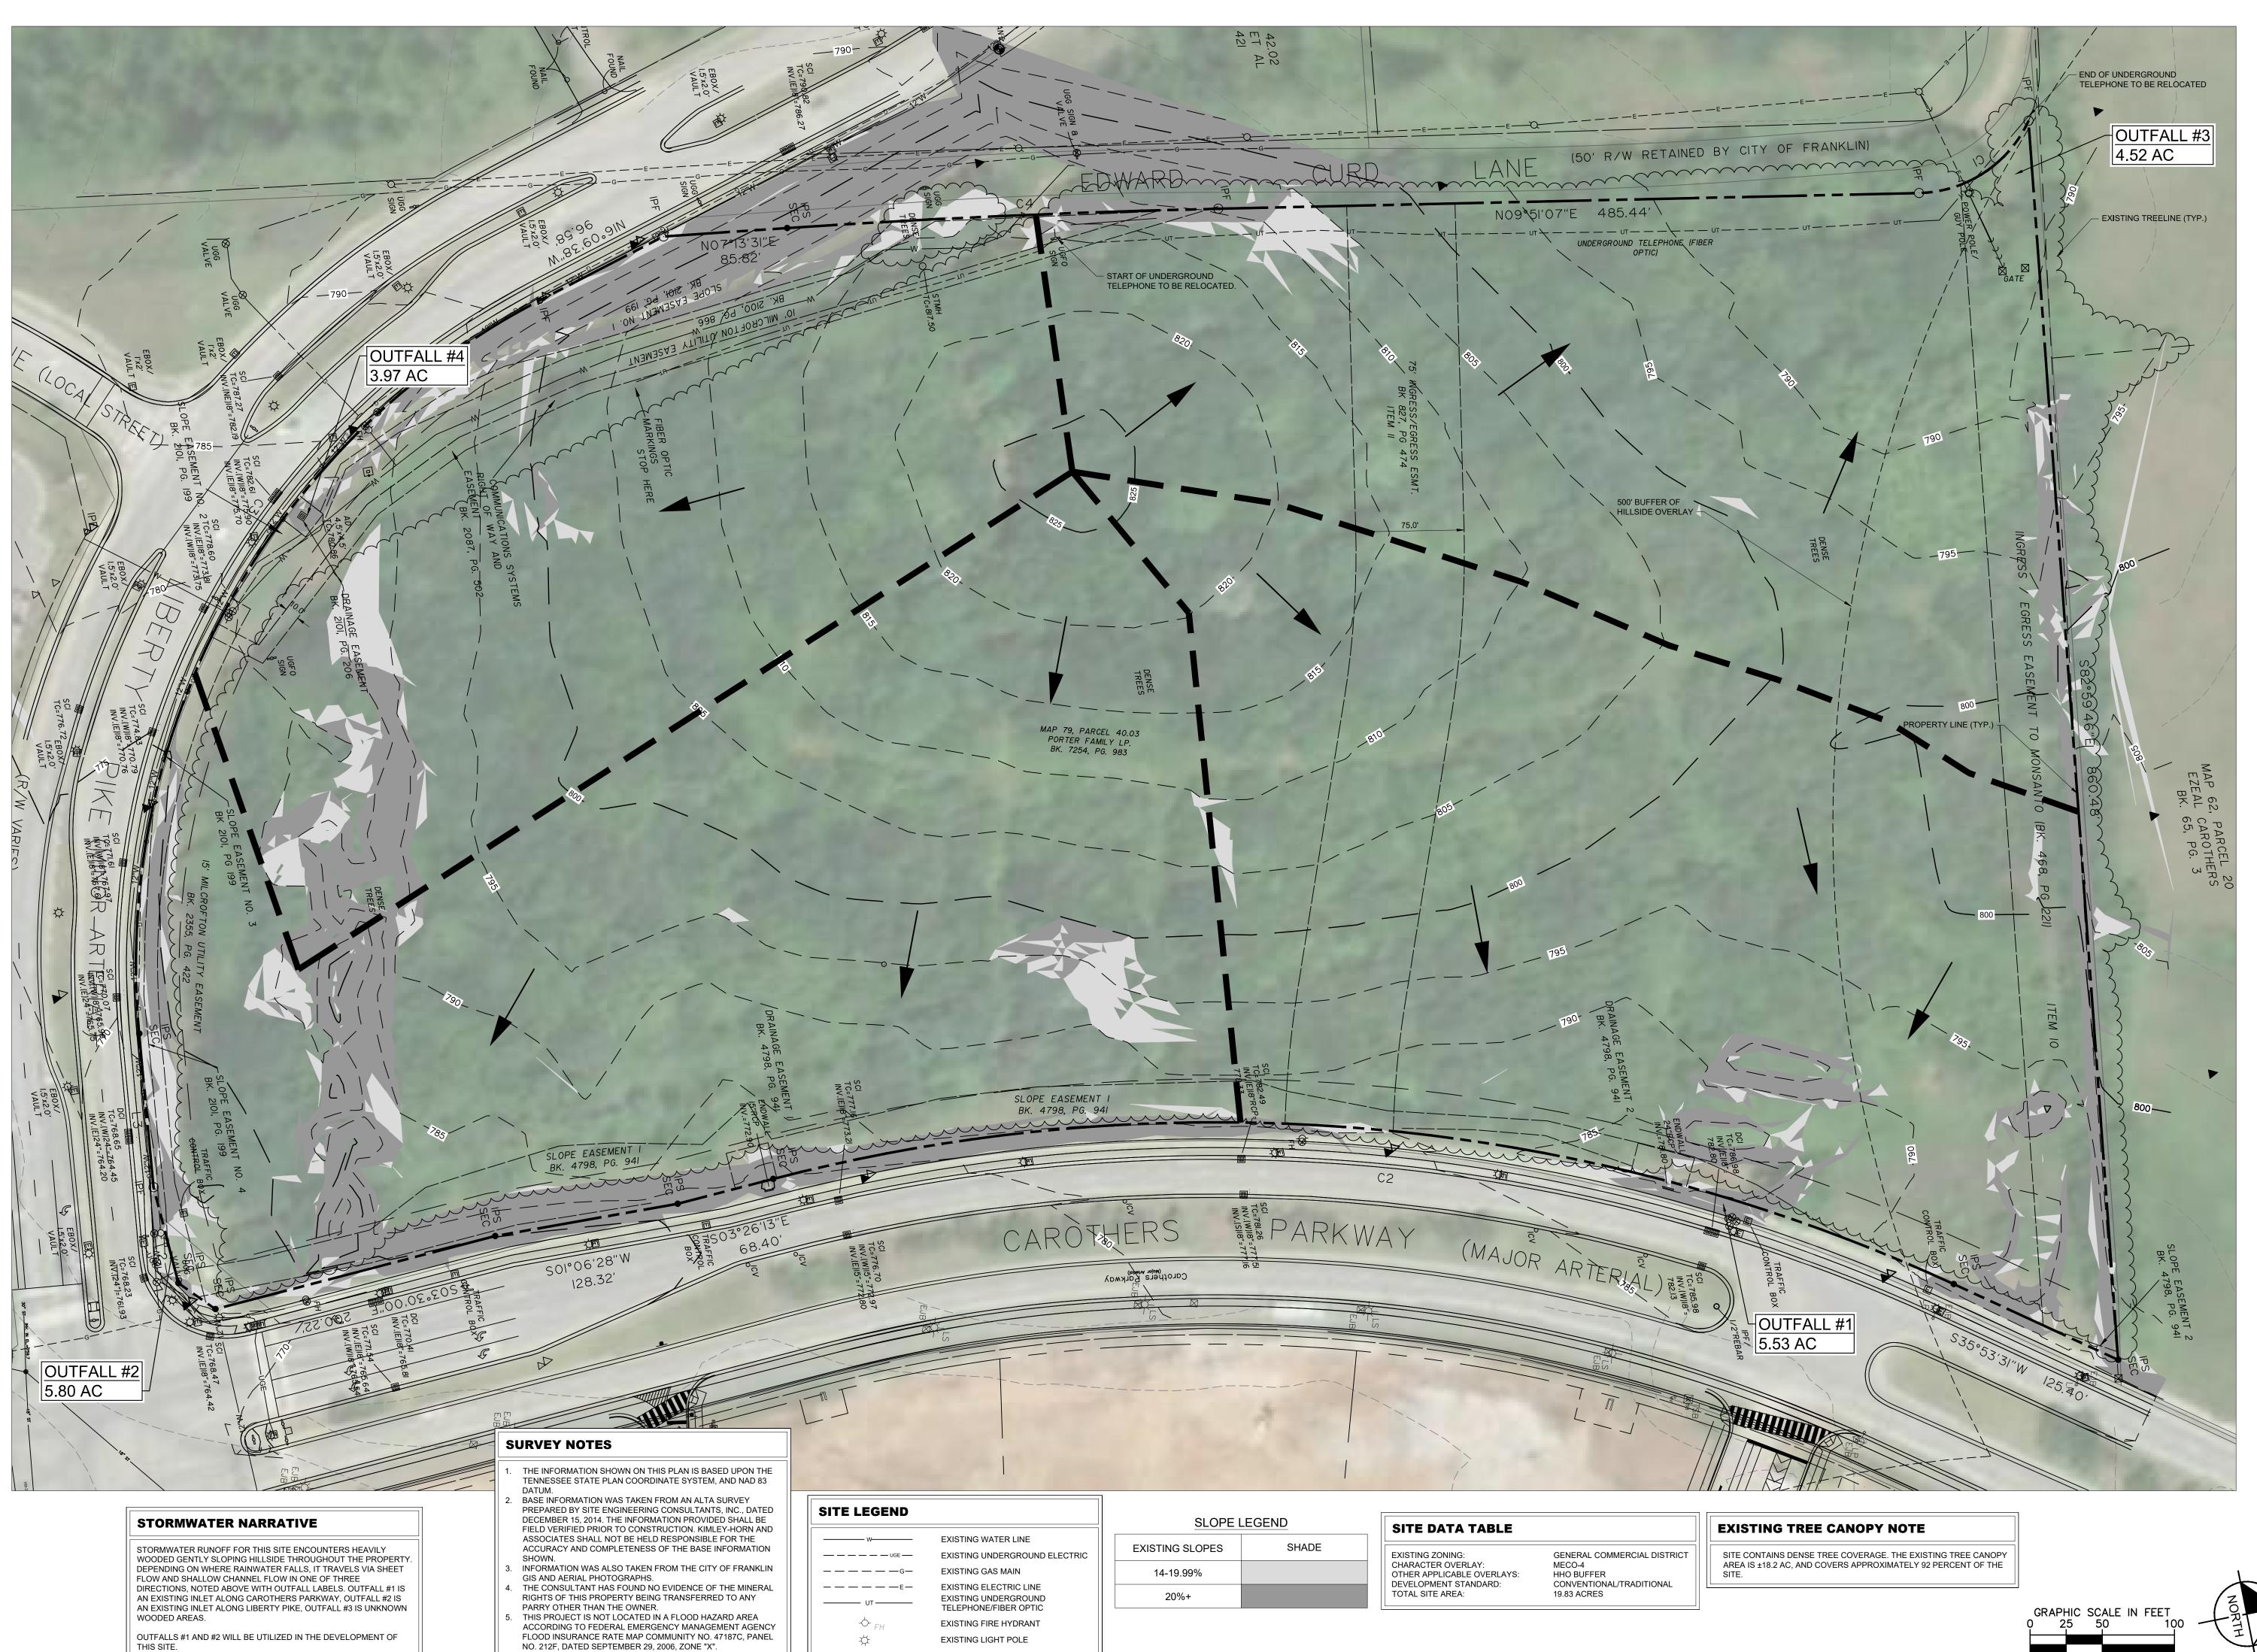

# CAROTHERS CROSSING WEST REZONING PLAN TAX MAP 079, PARCEL 04003

## 9TH CIVIL DISTRICT OF WILLIAMSON COUNTY CITY OF FRANKLIN, WILLIAMSON COUNTY, TENNESSEE

### **SHEET INDEX**

C 0.0COVER SHEETC 1.0OVERALL EXISTING CONDITIONSC 1.1EXISTING CONDITIONS

| ELEGEND                                                 |                                                                         |
|---------------------------------------------------------|-------------------------------------------------------------------------|
| W                                                       | EXISTING WATER LINE                                                     |
| — — — UGE —                                             | EXISTING UNDERGROUND                                                    |
| — — — G—                                                | EXISTING GAS MAIN                                                       |
| — — — — E —<br>— UT — — — — — — — — — — — — — — — — — — | EXISTING ELECTRIC LINE<br>EXISTING UNDERGROUND<br>TELEPHONE/FIBER OPTIC |
| -Ò- <sub>FH</sub>                                       | EXISTING FIRE HYDRANT                                                   |

| SLOPE |  |
|-------|--|
|       |  |

| EXISTING SLOPES | SHADE |
|-----------------|-------|
| 14-19.99%       |       |
| 20%+            |       |

| LINE<br>L1<br>L2<br>L2<br>L3<br>L3<br>L3<br>L3<br>L3<br>L3<br>L3<br>L3<br>L3<br>L3<br>L3<br>L3<br>L3 |
|------------------------------------------------------------------------------------------------------|
|                                                                                                      |