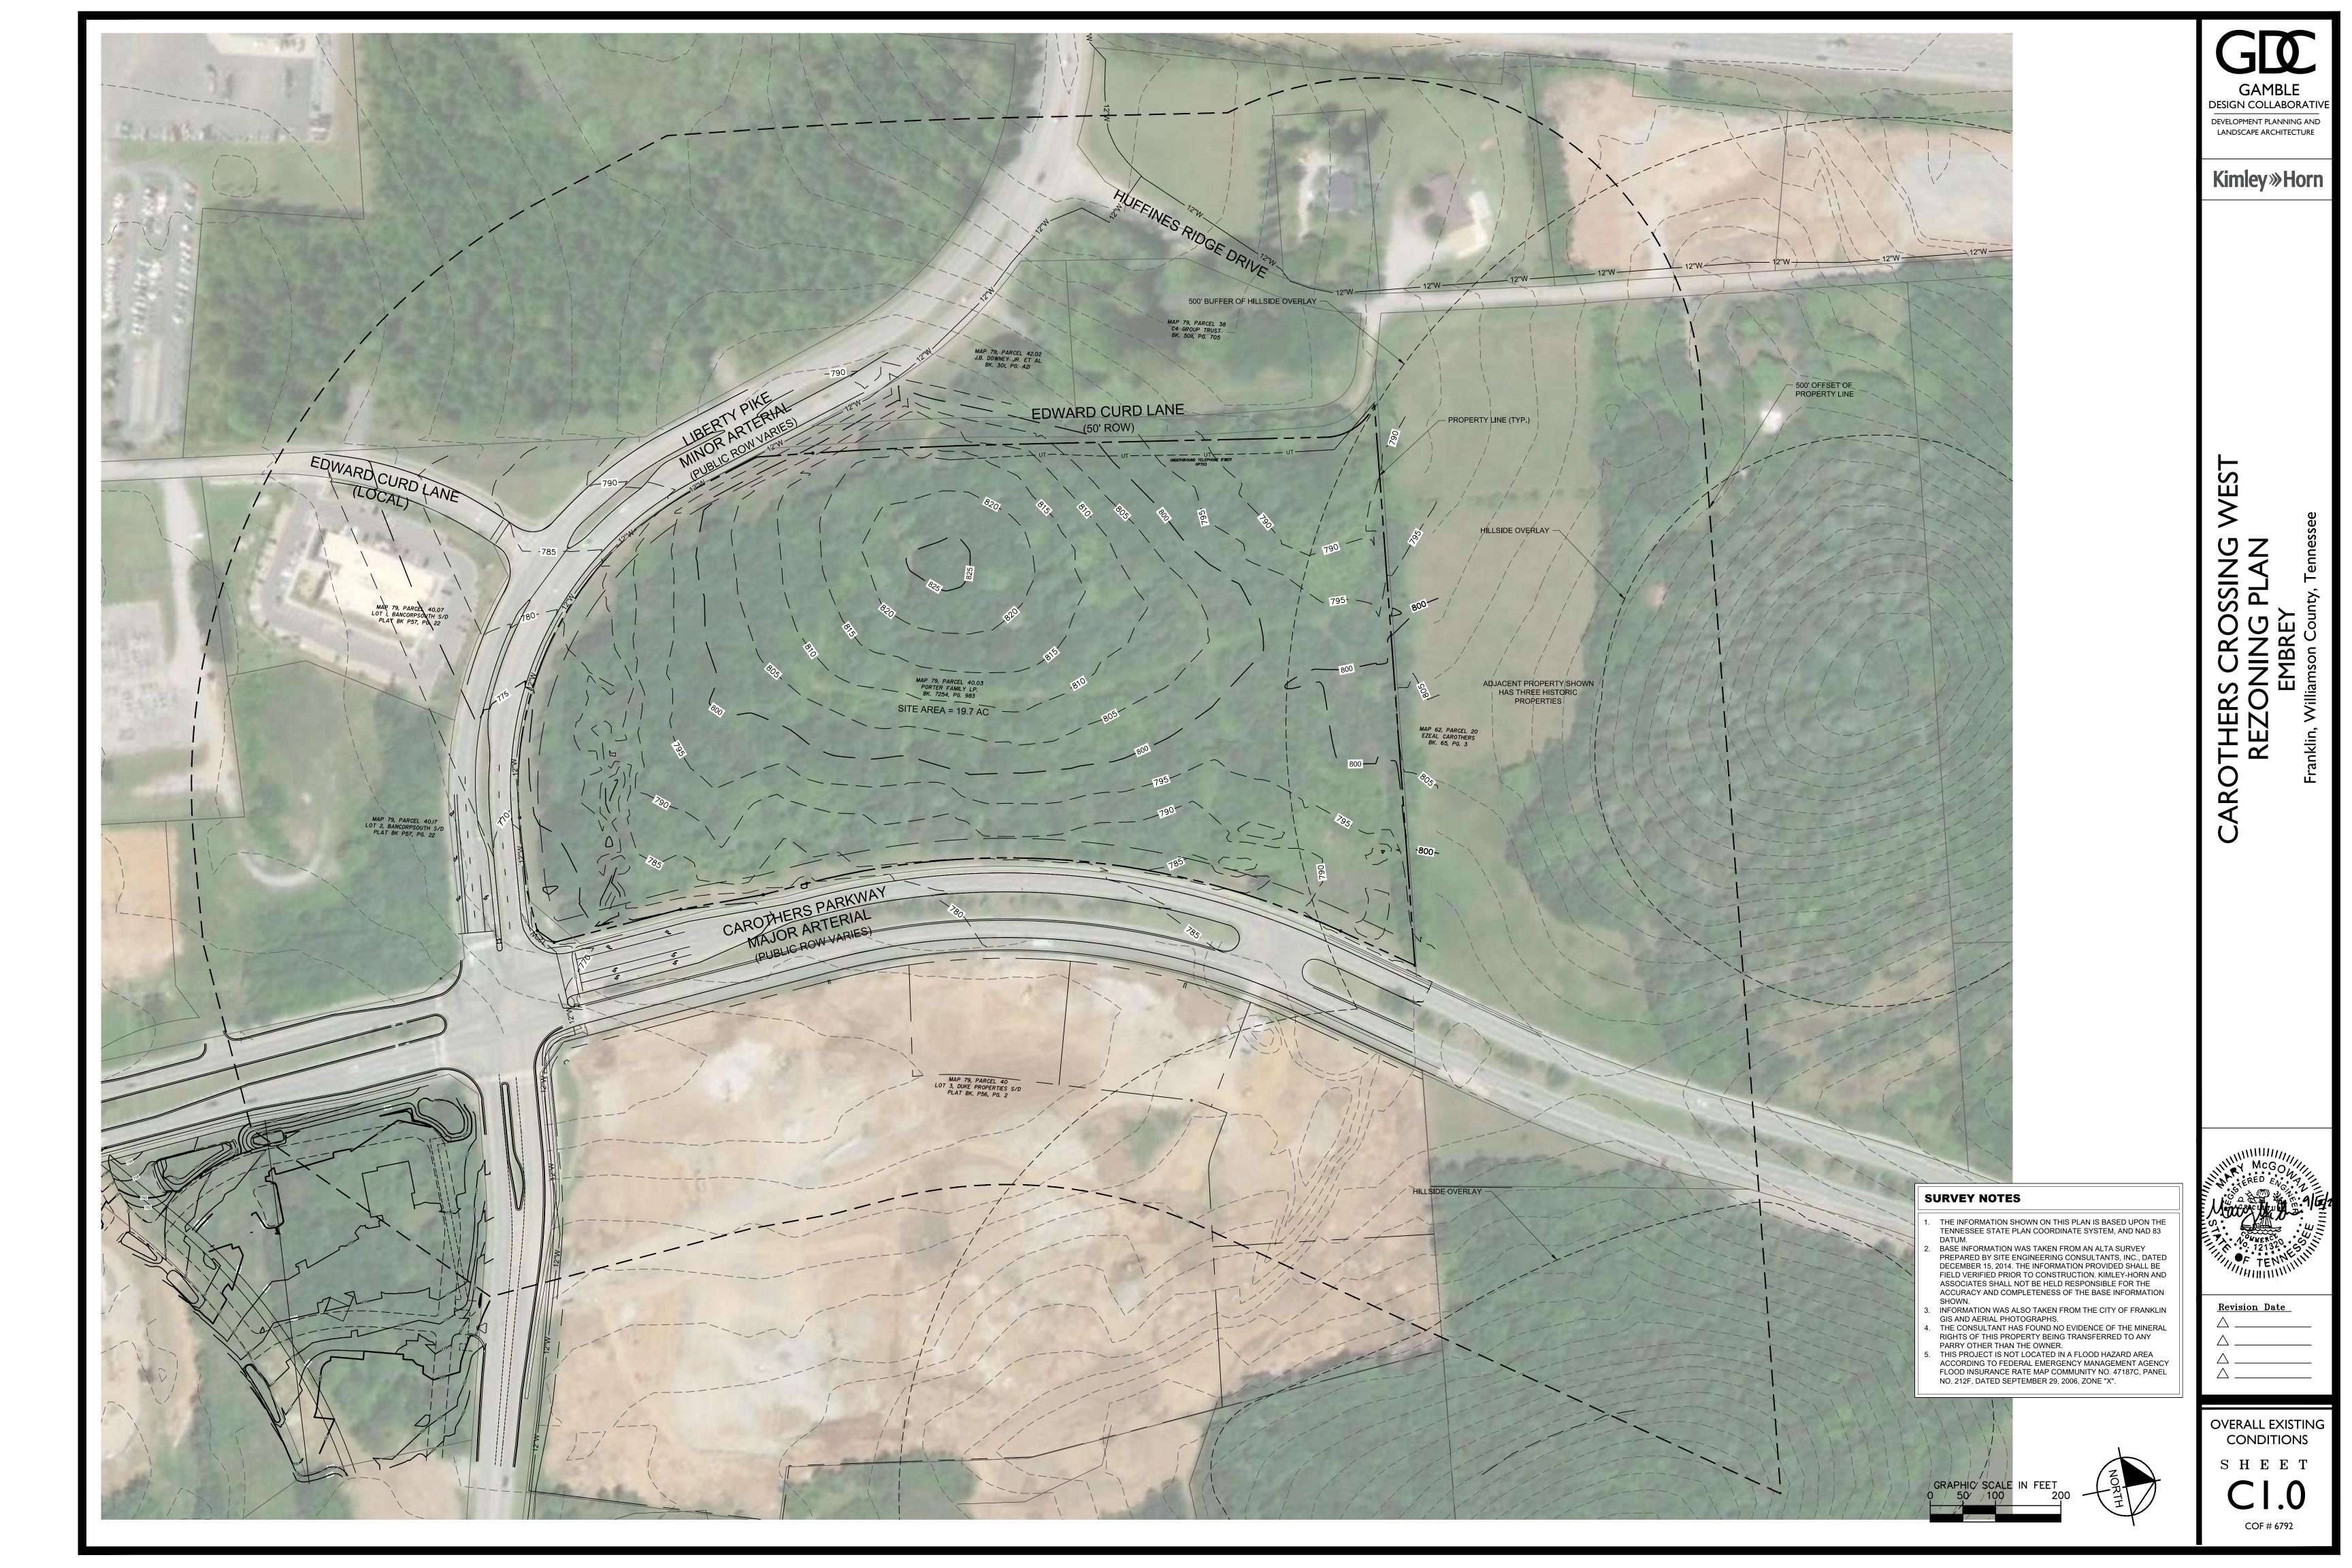

# CAROTHERS CROSSING WEST REZONING PLAN TAX MAP 079, PARCEL 04003

## 9TH CIVIL DISTRICT OF WILLIAMSON COUNTY CITY OF FRANKLIN, WILLIAMSON COUNTY, TENNESSEE

### **SHEET INDEX**

C 0.0COVER SHEETC 1.0OVERALL EXISTING CONDITIONSC 1.1EXISTING CONDITIONS

| ELEGEND                                                 |                                                                         |
|---------------------------------------------------------|-------------------------------------------------------------------------|
| W                                                       | EXISTING WATER LINE                                                     |
| — — — UGE —                                             | EXISTING UNDERGROUND                                                    |
| — — — G—                                                | EXISTING GAS MAIN                                                       |
| — — — — E —<br>— UT — — — — — — — — — — — — — — — — — — | EXISTING ELECTRIC LINE<br>EXISTING UNDERGROUND<br>TELEPHONE/FIBER OPTIC |
| -Ò- <sub>FH</sub>                                       | EXISTING FIRE HYDRANT                                                   |

| SLOPE |  |
|-------|--|
|       |  |

| EXISTING SLOPES | SHADE |
|-----------------|-------|
| 14-19.99%       |       |
| 20%+            |       |

| LINE<br>L1<br>L2<br>L2<br>L3<br>L3<br>L3<br>L3<br>L3<br>L3<br>L3<br>L3<br>L3<br>L3<br>L3<br>L3<br>L3 |
|------------------------------------------------------------------------------------------------------|
|                                                                                                      |