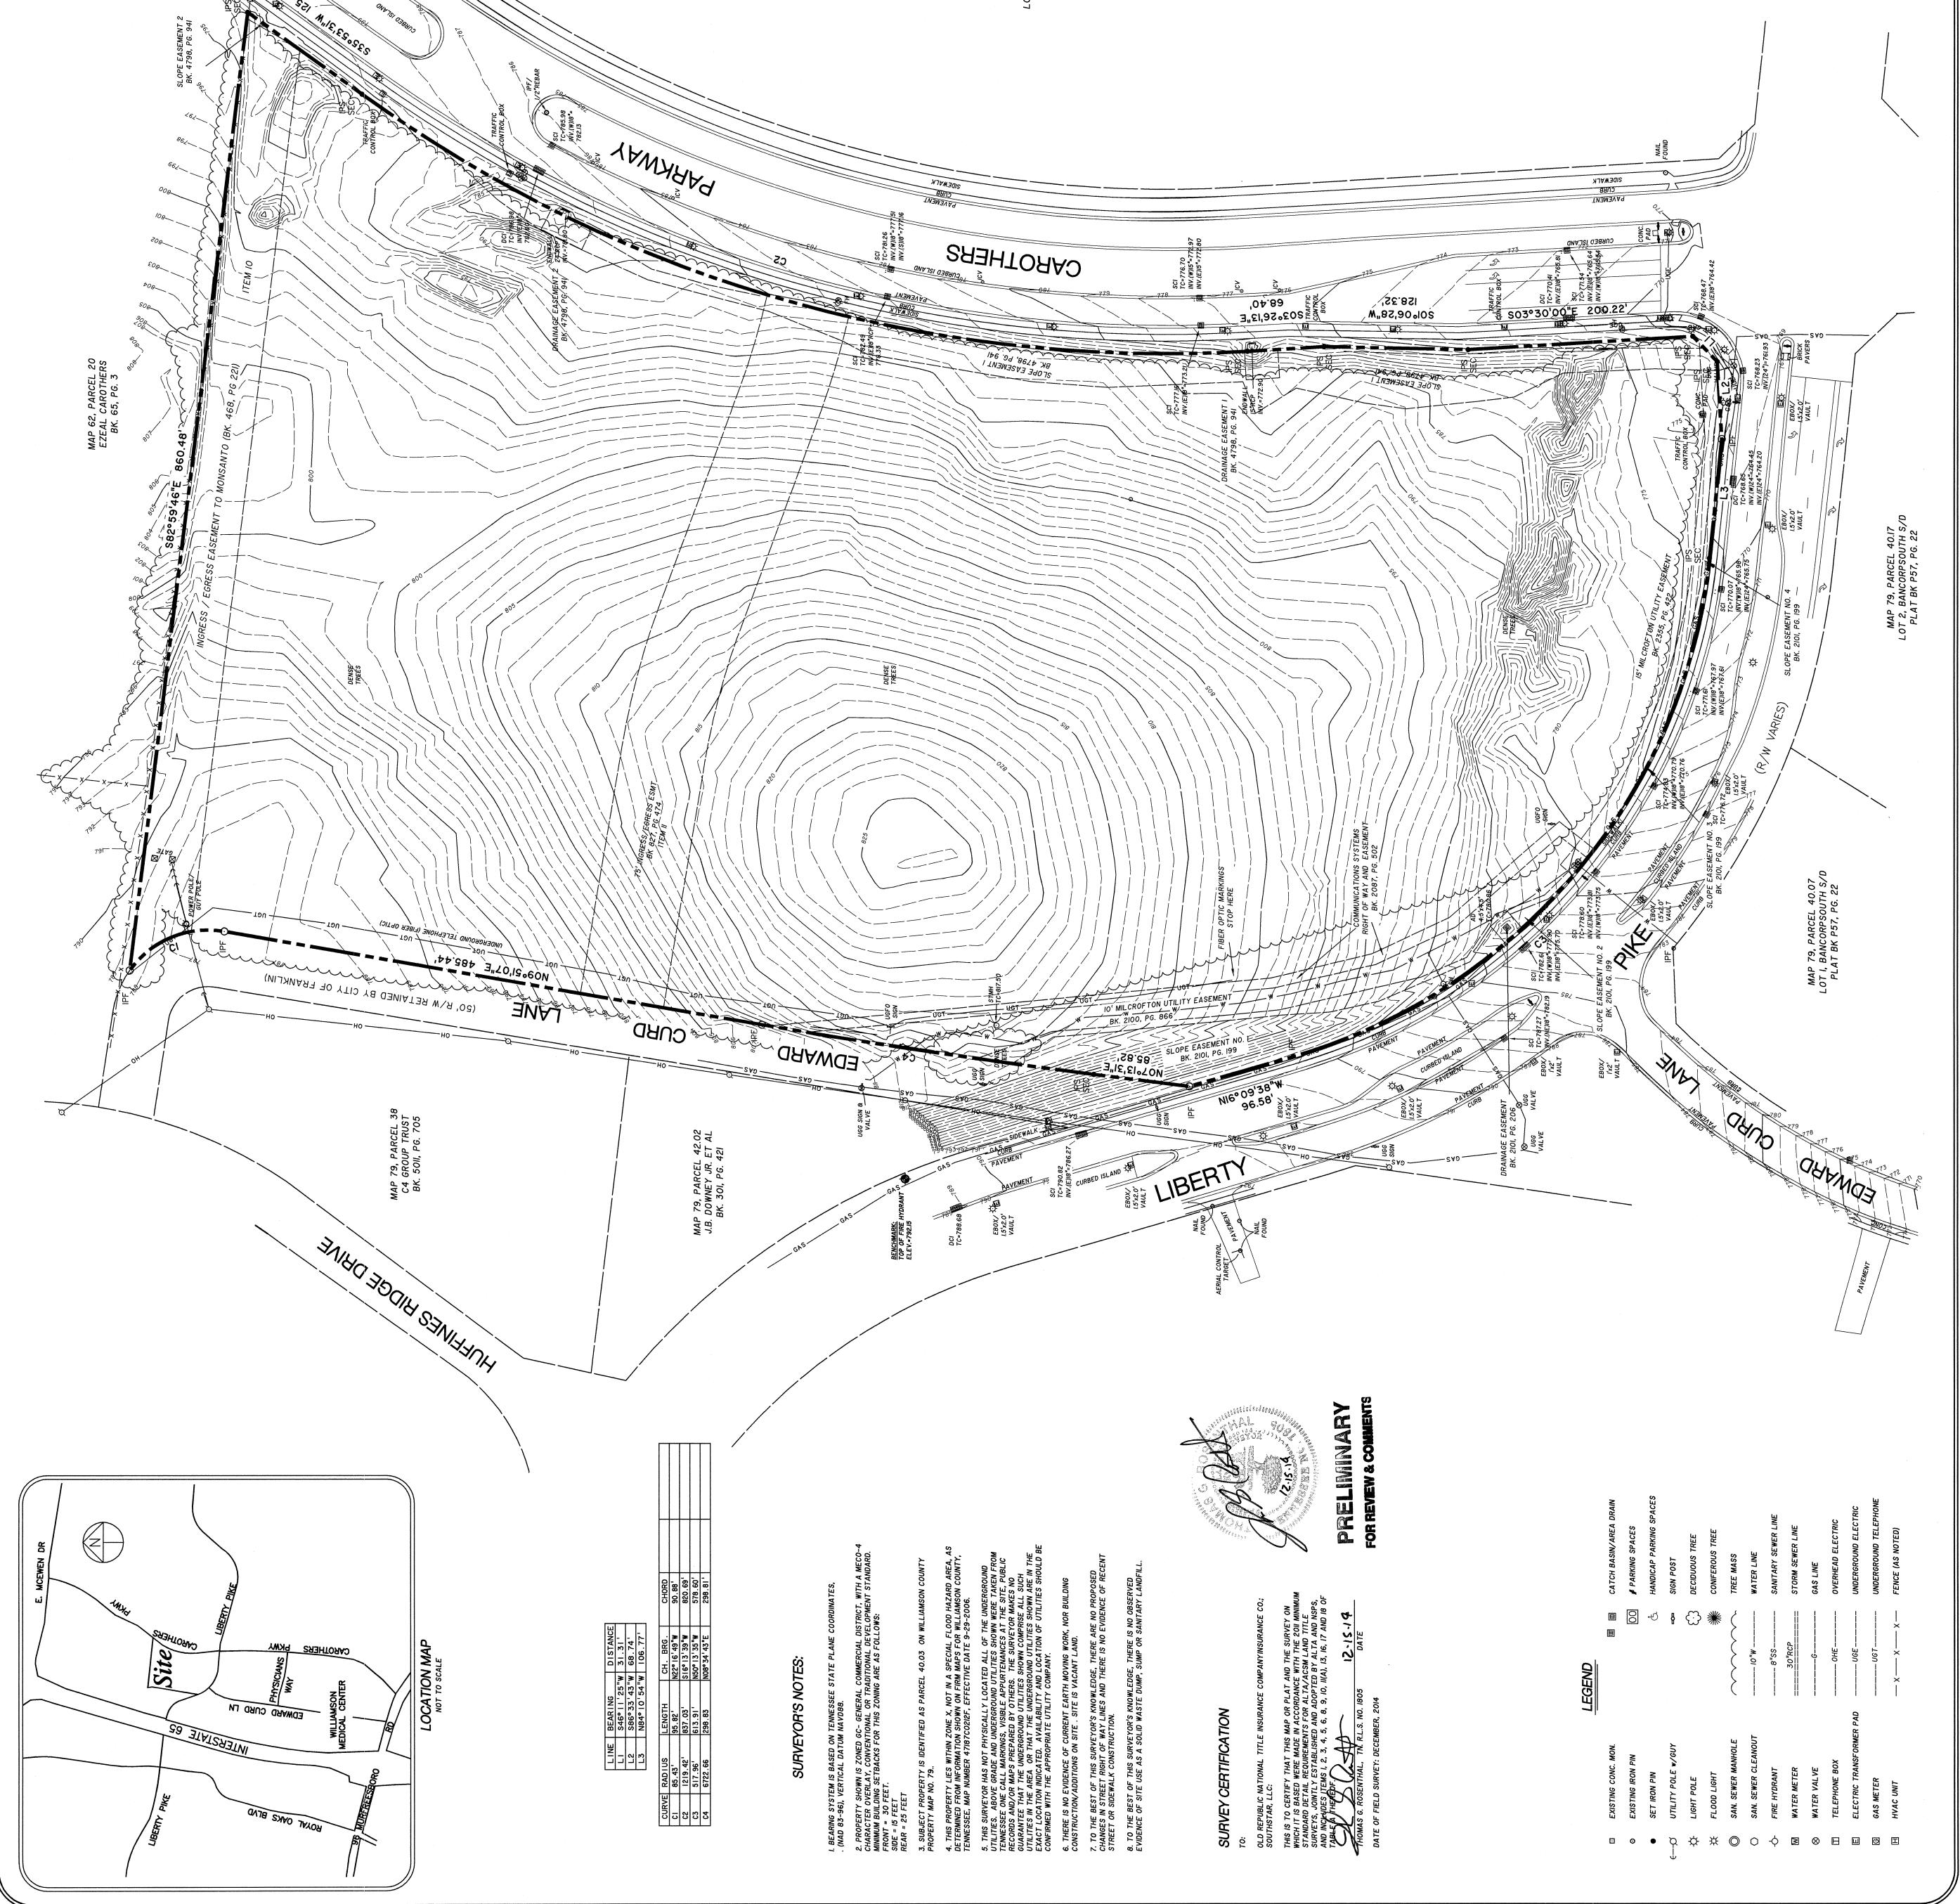

# CAROTHERS CROSSING WEST REZONING PLAN TAX MAP 079, PARCEL 04003

## 9TH CIVIL DISTRICT OF WILLIAMSON COUNTY CITY OF FRANKLIN, WILLIAMSON COUNTY, TENNESSEE

### **SHEET INDEX**

C 0.0COVER SHEETC 1.0OVERALL EXISTING CONDITIONSC 1.1EXISTING CONDITIONS

| ELEGEND                                                 |                                                                         |
|---------------------------------------------------------|-------------------------------------------------------------------------|
| W                                                       | EXISTING WATER LINE                                                     |
| — — — UGE —                                             | EXISTING UNDERGROUND                                                    |
| — — — G—                                                | EXISTING GAS MAIN                                                       |
| — — — — E —<br>— UT — — — — — — — — — — — — — — — — — — | EXISTING ELECTRIC LINE<br>EXISTING UNDERGROUND<br>TELEPHONE/FIBER OPTIC |
| -Ò- <sub>FH</sub>                                       | EXISTING FIRE HYDRANT                                                   |

| SLOPE |  |
|-------|--|
|       |  |

| EXISTING SLOPES | SHADE |
|-----------------|-------|
| 14-19.99%       |       |
| 20%+            |       |

| LINE<br>L1<br>L2<br>L2<br>L3<br>L3<br>L3<br>L3<br>L3<br>L3<br>L3<br>L3<br>L3<br>L3<br>L3<br>L3<br>L3 |
|------------------------------------------------------------------------------------------------------|
|                                                                                                      |