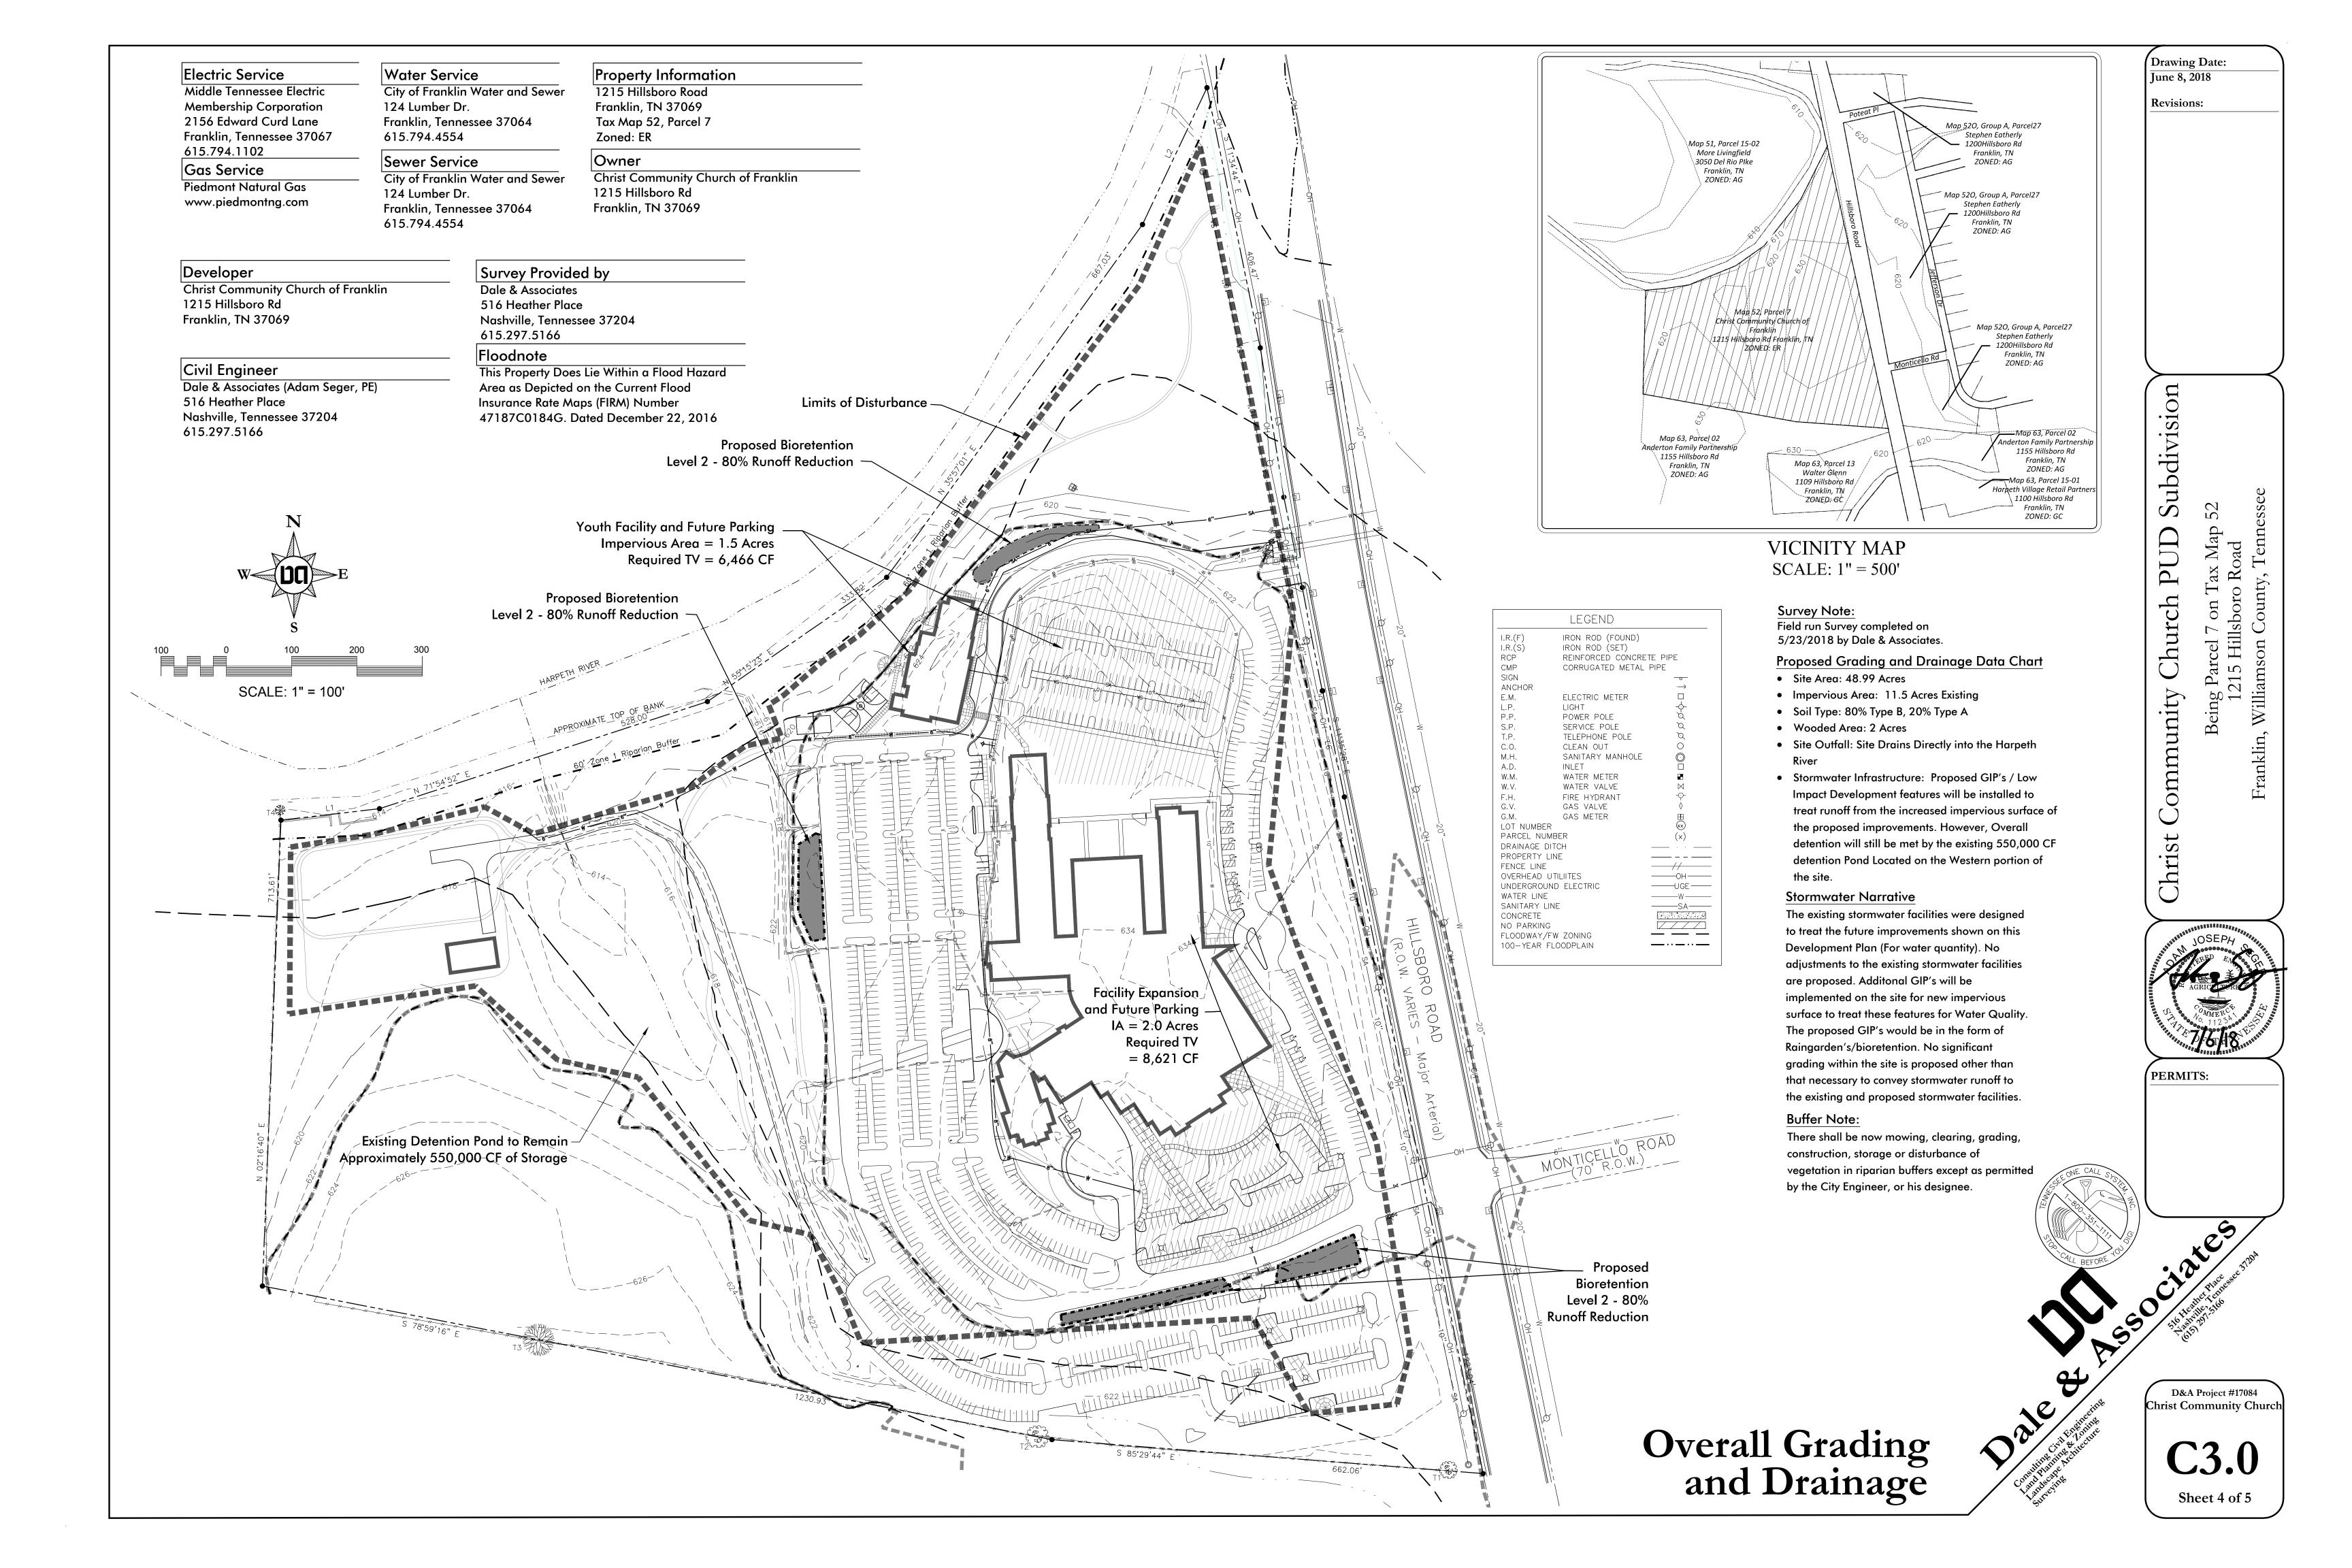

**LOCATION MAP** N.T.S.

VICINITY MAP SCALE: 1'' = 500'

COF Project # 6751 1215 Hillsboro Road Being Parcel 7 on Tax Map 52 Franklin, Williamson County, Tennessee

> TOTAL AREA = 48.996 ACRES = 2,134,257.987 S.F.

### VICINITY MAP SCALE: 1" = 500'

#### Property Information 1215 Hillsboro Road Franklin, TN 37069 Tax Map 52, Parcel 7 Zoned: ER

#### Owner Christ Community Church of Franklin 1215 Hillsboro Rd

Franklin, TN 37069

## Site Data

| PROJECT NAME: C                                | hrist Community Church PUD Subdivision                                              |  |
|------------------------------------------------|-------------------------------------------------------------------------------------|--|
| CITY OF FRANKLIN PROJECT #                     | 6751                                                                                |  |
| SUBDIVISION:                                   |                                                                                     |  |
| LOT NUMBER:                                    |                                                                                     |  |
| ADDRESS:                                       | 1215 Hillsboro Rd                                                                   |  |
| CITY:                                          | Franklin                                                                            |  |
| COUNTY:<br>STATE:                              | Williamson County                                                                   |  |
|                                                | Tennessee                                                                           |  |
| ALDERMANIC WARD:                               | 2                                                                                   |  |
| EXISTING ZONING & CHARACTER O                  | OV: ER (BCCO-5)                                                                     |  |
| PROPOZED ZONING:                               | CI                                                                                  |  |
| OTHER APPLICABLE OVERLAYS:                     | FWO and FFO                                                                         |  |
| APPLICABLE DEVELPMENT STANDA                   | ARDS: Conventional                                                                  |  |
| EXISTING & PROPOSED USE:                       | Church, assembly hall, daycare, community garden, park/recreation counseling center |  |
| ACREAGE OF SITE/PROJECT AREA:                  | 2,134,257.987 S.F. / 48.996 ACRES                                                   |  |
| MINIMUM REQUIRED SETBACK LIN<br>FRONT SETBACK: | 20'                                                                                 |  |
| SIDE YARD:                                     | 10'                                                                                 |  |
| REAR YARD:                                     | 25'                                                                                 |  |
| BUILDING HEIGHT:                               | 4 Stories (56' Max Height)                                                          |  |
| DEVELOPER:                                     | Christ Community Church of Frank                                                    |  |
| ADDRESS:                                       | 1215 Hillsboro Road                                                                 |  |
|                                                | Franklin, TN 37069                                                                  |  |
| EMAIL ADDRESS:                                 | steve.kuhn@sevansolutions.com                                                       |  |
| CONTACT NAME:                                  | Steve Kuhn                                                                          |  |
| APPLICANT:                                     | Dale and Associates, Inc.                                                           |  |
| ADDRESS:                                       | 516 Heather Place, Nashville 37204                                                  |  |
| PHONE NUMBER:                                  | 297-5166 Ext. 104                                                                   |  |
| FAX NUMBER:                                    | 269-7905                                                                            |  |
| E-MAIL ADDRESS:                                | Adam@daleandassociates.net                                                          |  |
| CONTACT NAME:                                  | Adam Seger, PE                                                                      |  |
| BUILDING FOOTPRINT:                            | Existing (Total) - 62,000 SF                                                        |  |
|                                                | Proposed (Total) - 141,000 SF                                                       |  |
| BUILDING SQUARE FOOTAGE:                       | Existing (Main Building) - 77,960 S                                                 |  |
|                                                | Proposed (Main Building) - 128,660                                                  |  |
|                                                | Proposed (Youth Building) - 15,415                                                  |  |
|                                                | Proposed (Chapel) - 9,800 SF                                                        |  |
|                                                | Proposed (Rec. Building) - 4,500 Sl                                                 |  |

### Site Description/Purpose Note:

Christ Community Church is an existing active religious institution The church has been in this same location since 2001 and the property is zoned ER (Estate Residential). The property is currently being used as a place of worship, an assembly, a daycare, a community garden, a park/recreational area, a counseling center, and a group meeting place.

The purpose of this rezone and PUD is to do two things. One, the property is being rezoned to CI (Civic Institution) to change the underlying zoning to a more appropriate zoning for these uses. Two, the church intends to add on to the facilities, and a new overall Master Plan is being proposed for full future build-out, and a PUD is being introduced on the property to outline this new Master Plan. The new Master Plan is not intended to be an exact build-out, but is intended to show the approximate areas of new buildings and building additions and parking additions. The uses of the property shall remain predominantly the same and will all be covered under the new CI zoning.