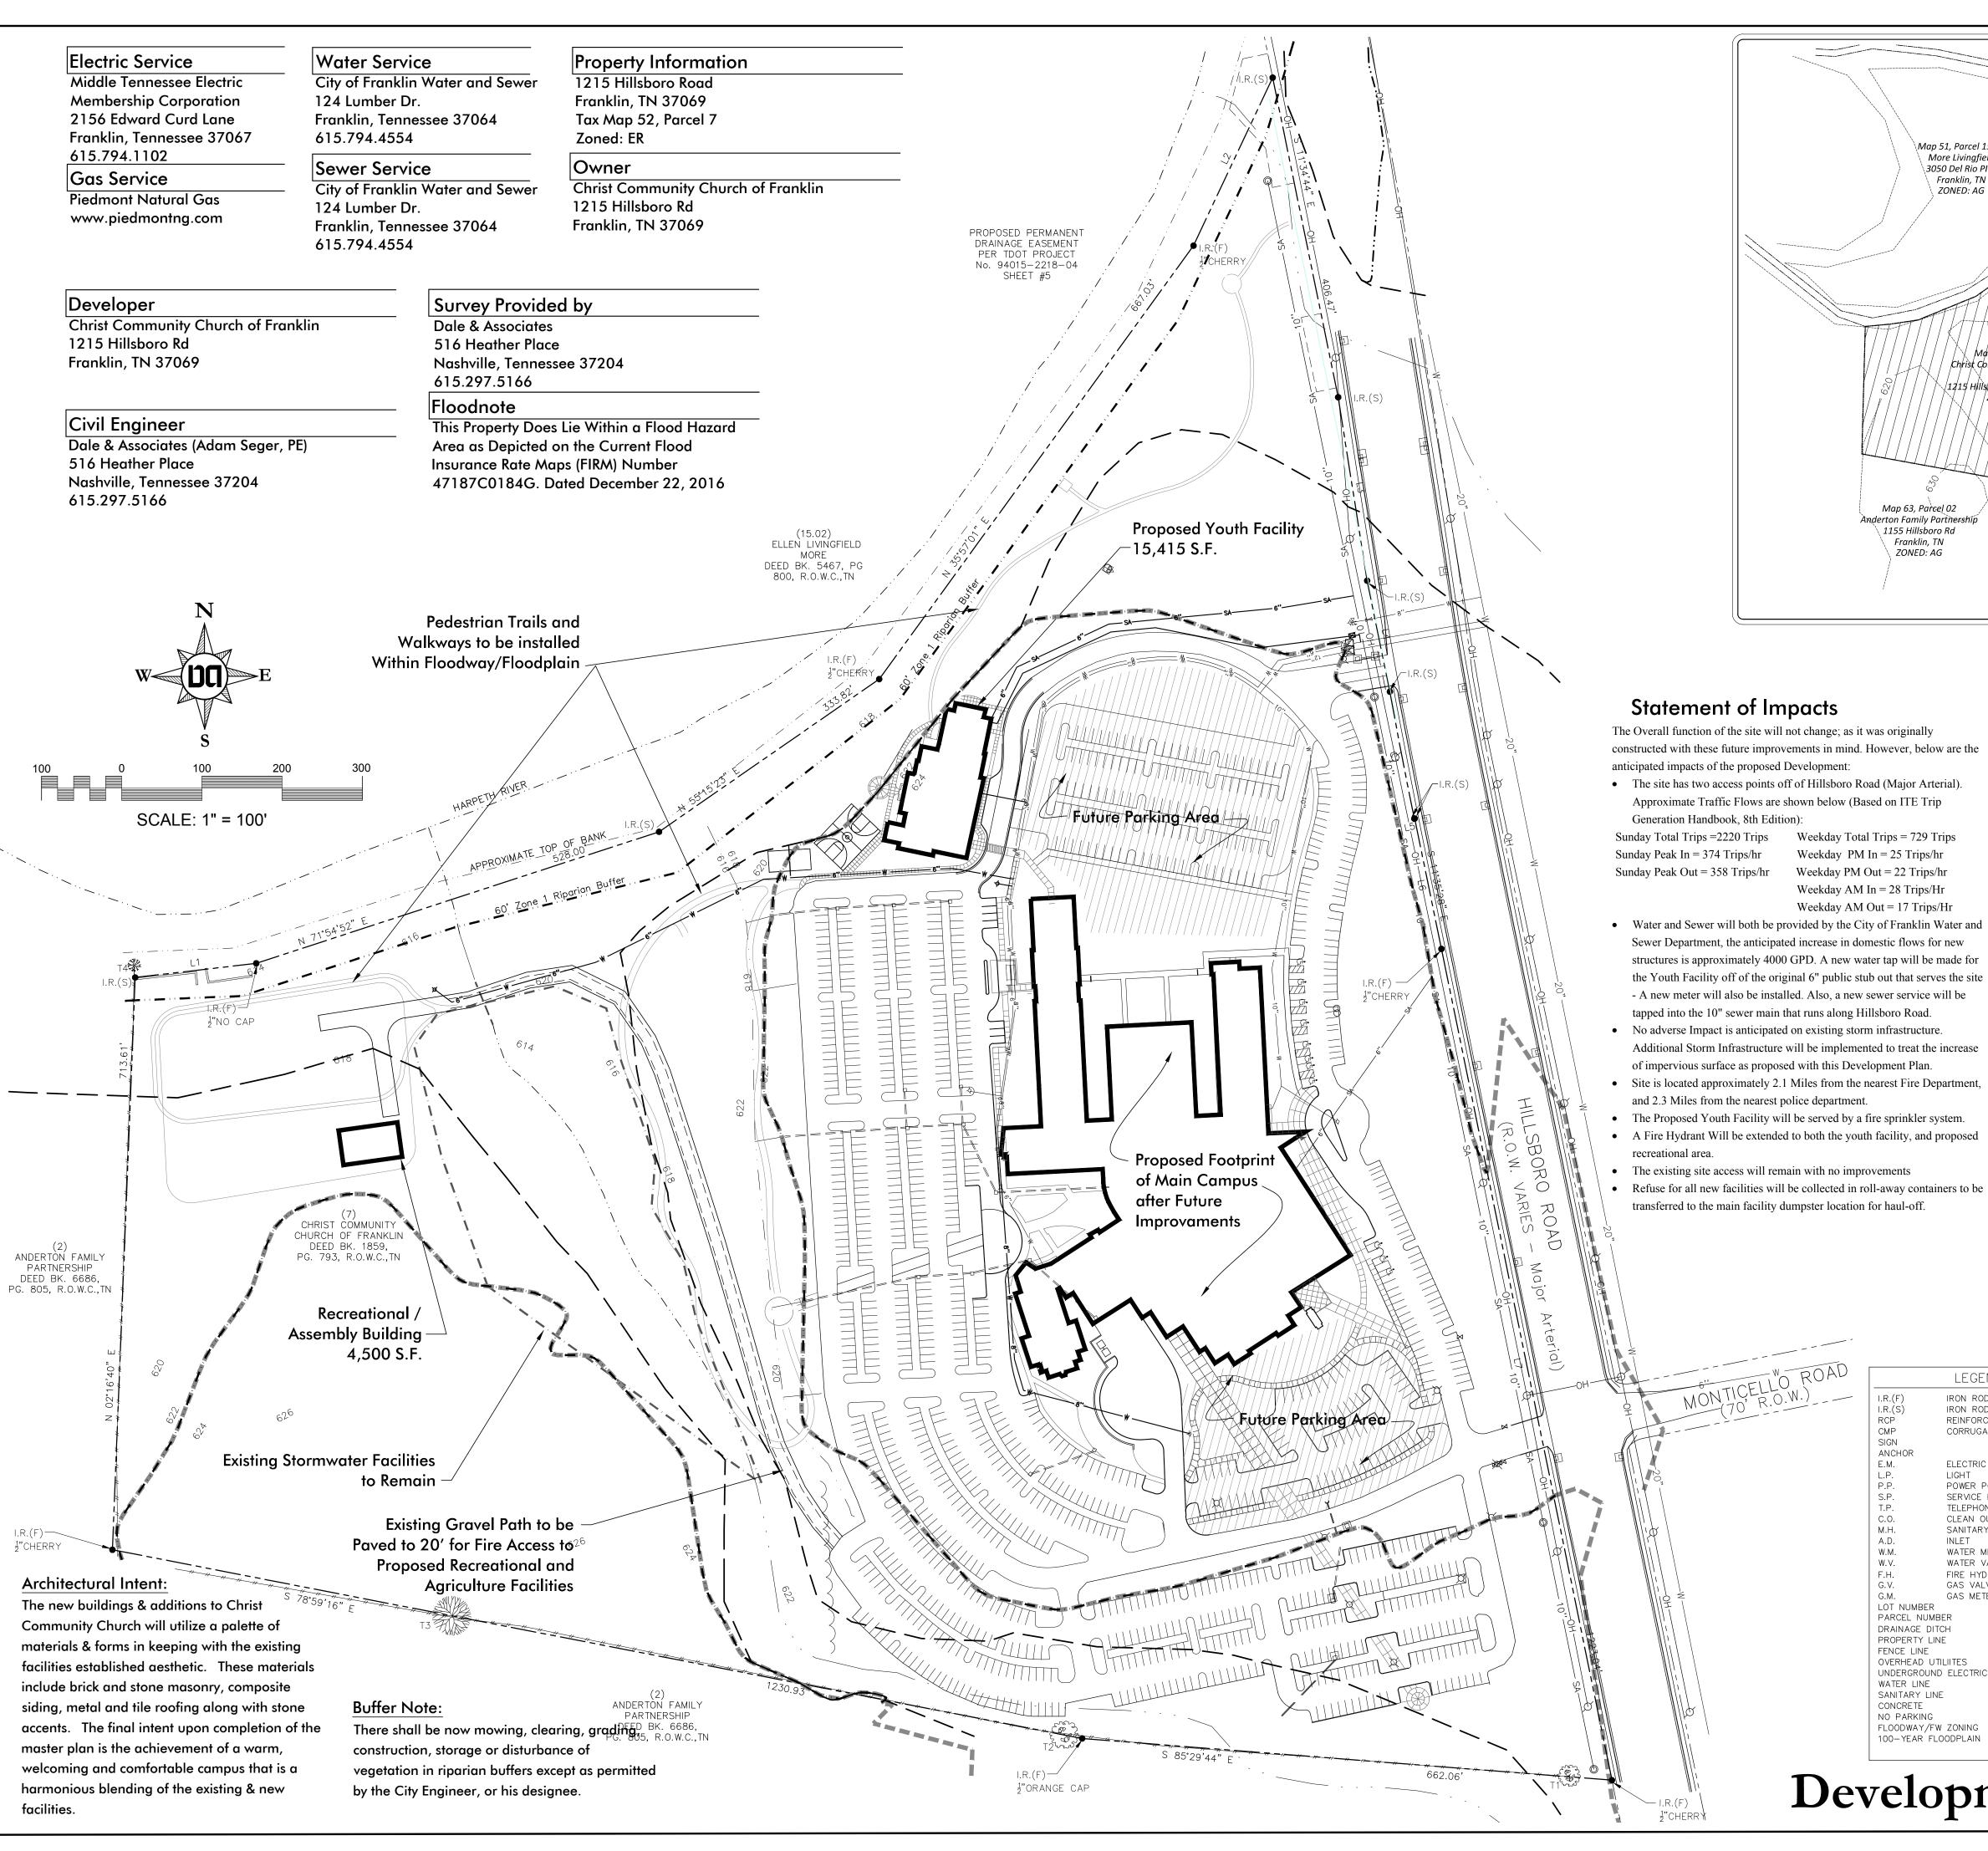

### Site Description/Purpose Note:

Christ Community Church is an existing active religious institution The church has been in this same location since 2001 and the property is zoned ER (Estate Residential). The property is currently being used as a place of worship, an assembly, a daycare, a community garden, a park/recreational area, a counseling center, and a group meeting place.

The purpose of this rezone and PUD is to do two things. One, the property is being rezoned to CI (Civic Institution) to change the underlying zoning to a more appropriate zoning for these uses. Two, the church intends to add on to the facilities, and a new overall Master Plan is being proposed for full future build-out, and a PUD is being introduced on the property to outline this new Master Plan. The new Master Plan is not intended to be an exact build-out, but is intended to show the approximate areas of new buildings and building additions and parking additions. The uses of the property shall remain predominantly the same and will all be covered under the new CI zoning.

## Site Data

| PROJECT NAME:                 | Christ Community Church PUD Subdivision                                               |
|-------------------------------|---------------------------------------------------------------------------------------|
| CITY OF FRANKLIN PROJECT #    | 6751                                                                                  |
| SUBDIVISION:                  |                                                                                       |
| LOT NUMBER:                   |                                                                                       |
| ADDRESS:                      | 1215 Hillsboro Rd                                                                     |
| CITY:                         | Franklin                                                                              |
| COUNTY:                       | Williamson County                                                                     |
| STATE:                        | Tennessee                                                                             |
| ALDERMANIC WARD:              | 2                                                                                     |
| PROPOSED ZONING & CHARACTER   | OV: CI (BCCO-5)                                                                       |
| OTHER APPLICABLE OVERLAYS:    | FWO and FFO                                                                           |
| APPLICABLE DEVELPMENT STAND   | ARDS: Conventional                                                                    |
| ACREAGE OF SITE/PROJECT AREAS | 2,134,257.987 S.F. / 48.996 ACRES                                                     |
| PROPOSED USE:                 | Church, assembly hall, daycare, community garden, park/recreational counseling center |
| MINIMUM REQUIRED SETBACK LI   | 9                                                                                     |
| FRONT SETBACK:                | 20'                                                                                   |
| SIDE YARD:                    | 10'                                                                                   |
| REAR YARD:                    | 25'                                                                                   |
| BUILDING HEIGHT:              | 4 Stories (56' Max Height)                                                            |
| BUILDING FOOTPRINT:           | Proposed (Total) - 141,000 SF                                                         |
| BUILDING SQUARE FOOTAGE:      | Proposed (Main Building) - 128,660 S                                                  |
|                               | Proposed (Youth Building) - 15,415 SI                                                 |
|                               | Proposed (Chapel) - 9,800 SF                                                          |

PARKING REQUIREMENTS:

| <br>TELLITE TO.         |                                   |                |
|-------------------------|-----------------------------------|----------------|
| Church                  | (1 stall per 3 seats in Sanctuar  | y) = 750 Stall |
| Daycare                 | (2 stalls per 1000 SF + 1 /employ | ee = 30 Stall  |
| Greenway/Park           |                                   | 30 Stall       |
| Rec. Center             | (1 stall per 3 patron             | s) = 116 Stall |
| Total Required          |                                   | 926 Stall      |
| Total Proposed          |                                   | 1111 Stal      |
| Future Allowed per Zoni | ng Ordinance (20% above required) | 1111 Stall     |

Proposed (Rec. Building) - 4,500 SF

LEGEND IRON ROD (FOUND) IRON ROD (SET)
REINFORCED CONCRETE PIPE CORRUGATED METAL PIPE ELECTRIC METER POWER POLE SERVICE POLE TELEPHONE POLE CLEAN OUT SANITARY MANHOLE WATER METER WATER VALVE FIRE HYDRANT GAS VALVE GAS METER UNDERGROUND ELECTRIC