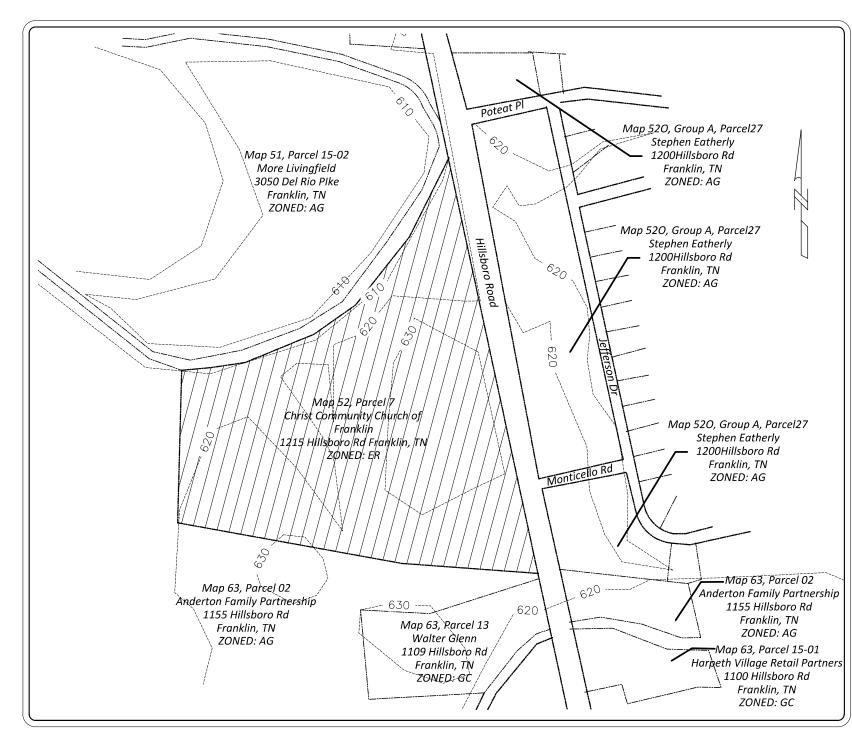

Franklin, TN

Stephen Eatherly

Franklin, TN ZONED: AG

Map 520, Group A, Parcel27

Stephen Eatherly

Franklin, TN

**—**Map 63, Parcel 02

ี Anderton Family Partnershir 1155 Hillsboro Rd Franklin, TN

ZONED: AG

Map 63, Parcel 15-01

∖ 1100 Hillsboro Rd

ZONED: GC

**Christ Community Church** 

1215 Hillsboro Rd

Williamson County

2,134,257.987 S.F. / 48.996 ACRES