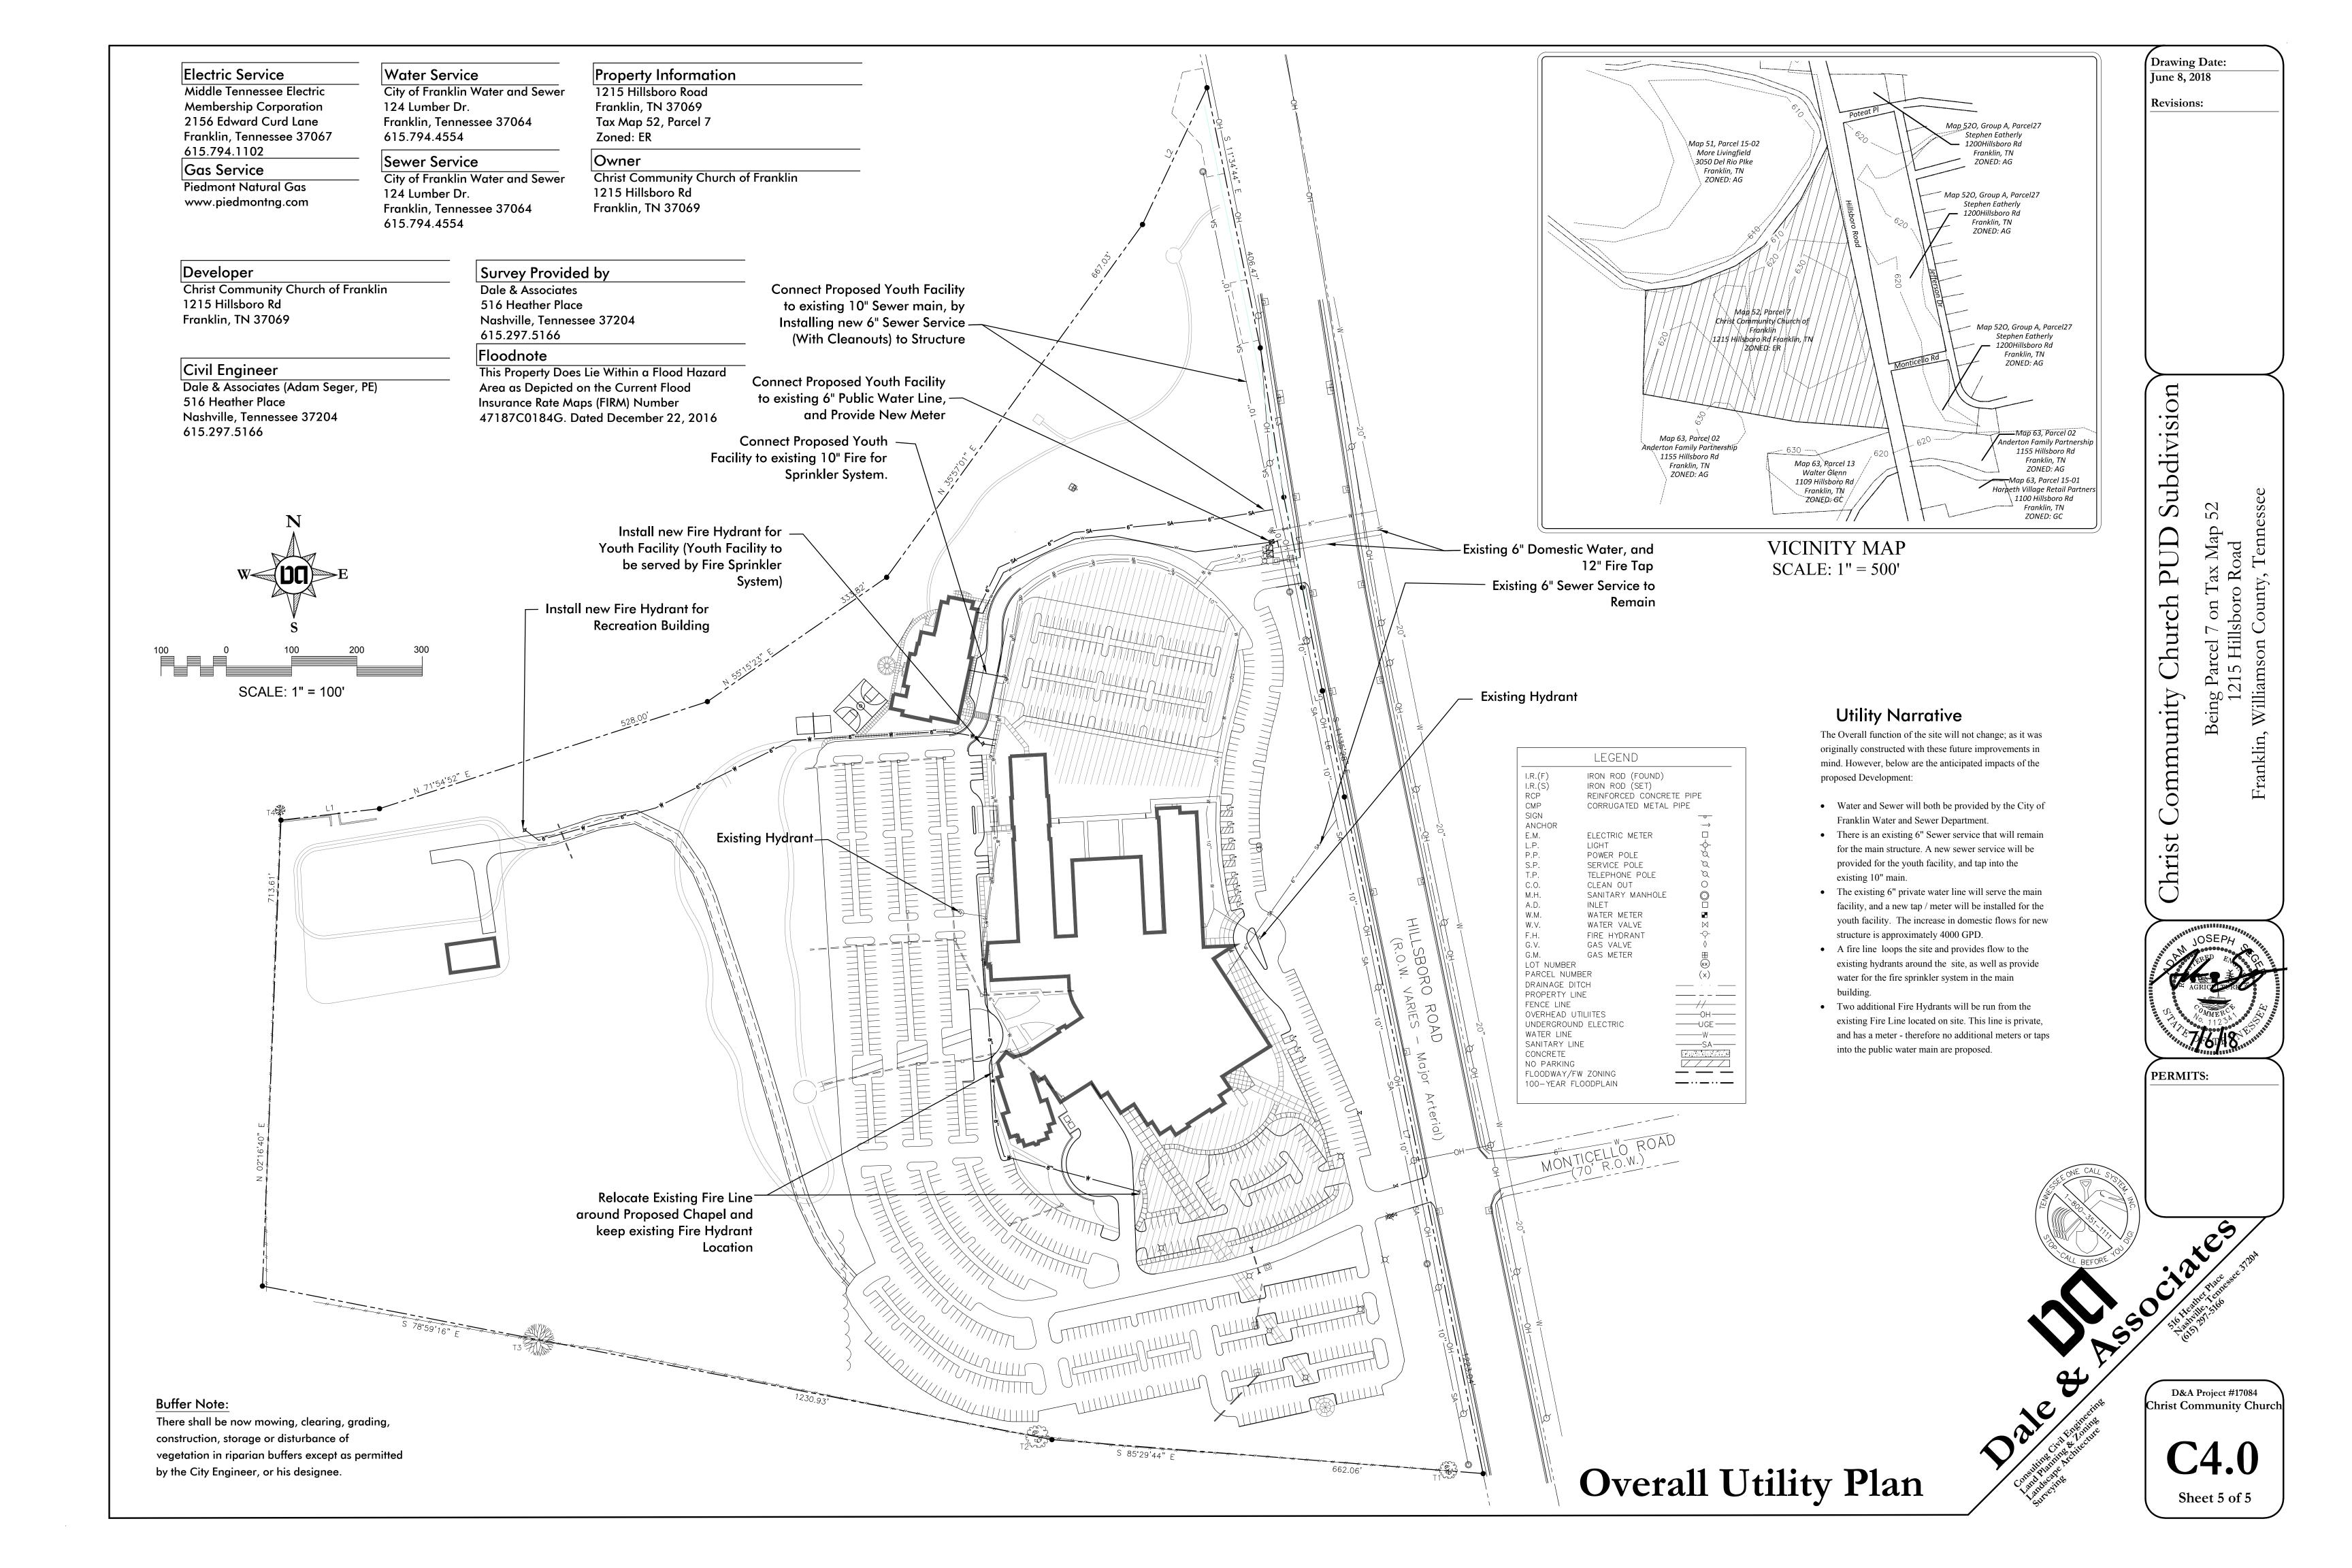

**LOCATION MAP** N.T.S.

VICINITY MAP SCALE: 1'' = 500'

COF Project # 6751 1215 Hillsboro Road Being Parcel 7 on Tax Map 52 Franklin, Williamson County, Tennessee

> TOTAL AREA = 48.996 ACRES = 2,134,257.987 S.F.

### VICINITY MAP SCALE: 1" = 500'

#### Property Information 1215 Hillsboro Road Franklin, TN 37069 Tax Map 52, Parcel 7 Zoned: ER

#### Owner Christ Community Church of Franklin 1215 Hillsboro Rd

Franklin, TN 37069