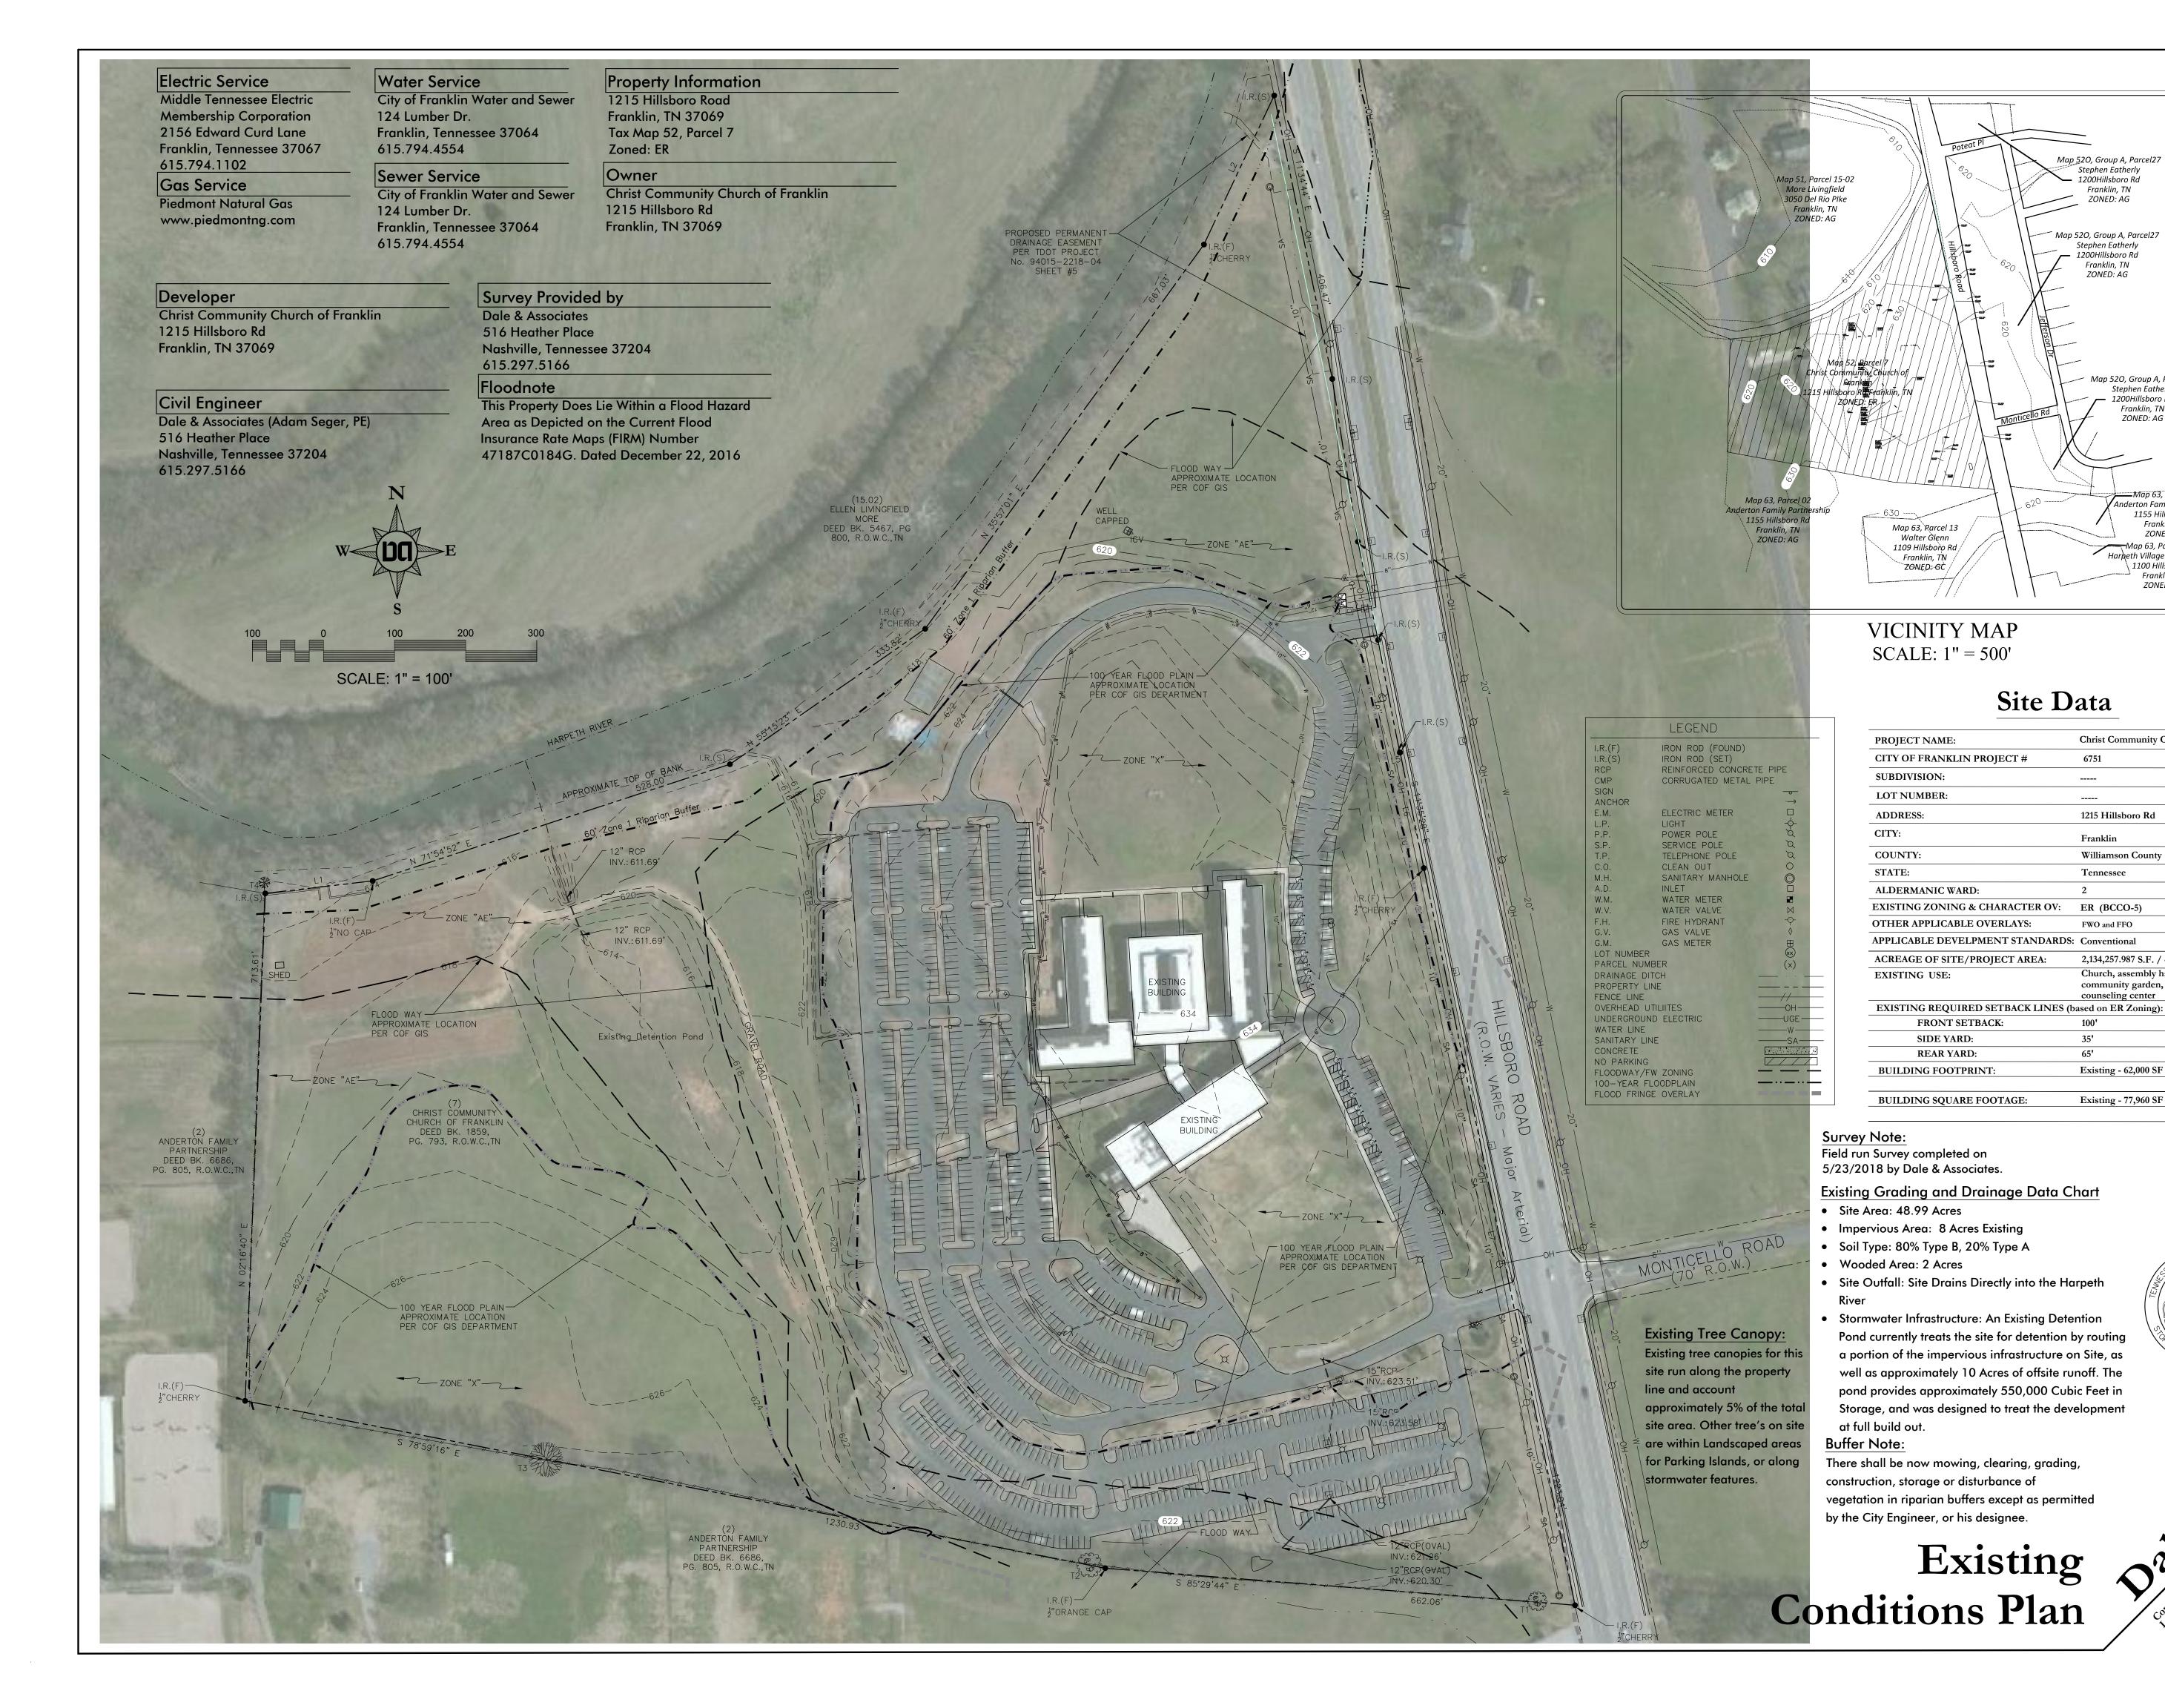

## Site Data

| PROJECT NAME: C                                | hrist Community Church PUD Subdivision                                              |  |
|------------------------------------------------|-------------------------------------------------------------------------------------|--|
| CITY OF FRANKLIN PROJECT #                     | 6751                                                                                |  |
| SUBDIVISION:                                   |                                                                                     |  |
| LOT NUMBER:                                    |                                                                                     |  |
| ADDRESS:                                       | 1215 Hillsboro Rd                                                                   |  |
| CITY:                                          | Franklin                                                                            |  |
| COUNTY:<br>STATE:                              | Williamson County                                                                   |  |
|                                                | Tennessee                                                                           |  |
| ALDERMANIC WARD:                               | 2                                                                                   |  |
| EXISTING ZONING & CHARACTER O                  | OV: ER (BCCO-5)                                                                     |  |
| PROPOZED ZONING:                               | CI                                                                                  |  |
| OTHER APPLICABLE OVERLAYS:                     | FWO and FFO                                                                         |  |
| APPLICABLE DEVELPMENT STANDA                   | ARDS: Conventional                                                                  |  |
| EXISTING & PROPOSED USE:                       | Church, assembly hall, daycare, community garden, park/recreation counseling center |  |
| ACREAGE OF SITE/PROJECT AREA:                  | 2,134,257.987 S.F. / 48.996 ACRES                                                   |  |
| MINIMUM REQUIRED SETBACK LIN<br>FRONT SETBACK: | 20'                                                                                 |  |
| SIDE YARD:                                     | 10'                                                                                 |  |
| REAR YARD:                                     | 25'                                                                                 |  |
| BUILDING HEIGHT:                               | 4 Stories (56' Max Height)                                                          |  |
| DEVELOPER:                                     | Christ Community Church of Frank                                                    |  |
| ADDRESS:                                       | 1215 Hillsboro Road                                                                 |  |
|                                                | Franklin, TN 37069                                                                  |  |
| EMAIL ADDRESS:                                 | steve.kuhn@sevansolutions.com                                                       |  |
| CONTACT NAME:                                  | Steve Kuhn                                                                          |  |
| APPLICANT:                                     | Dale and Associates, Inc.                                                           |  |
| ADDRESS:                                       | 516 Heather Place, Nashville 37204                                                  |  |
| PHONE NUMBER:                                  | 297-5166 Ext. 104                                                                   |  |
| FAX NUMBER:                                    | 269-7905                                                                            |  |
| E-MAIL ADDRESS:                                | Adam@daleandassociates.net                                                          |  |
| CONTACT NAME:                                  | Adam Seger, PE                                                                      |  |
| BUILDING FOOTPRINT:                            | Existing (Total) - 62,000 SF                                                        |  |
|                                                | Proposed (Total) - 141,000 SF                                                       |  |
| BUILDING SQUARE FOOTAGE:                       | Existing (Main Building) - 77,960 S                                                 |  |
|                                                | Proposed (Main Building) - 128,660                                                  |  |
|                                                | Proposed (Youth Building) - 15,415                                                  |  |
|                                                | Proposed (Chapel) - 9,800 SF                                                        |  |
|                                                | Proposed (Rec. Building) - 4,500 Sl                                                 |  |

| CITY OF FRANKLIN PROJECT #        | 6751                                                                                   |
|-----------------------------------|----------------------------------------------------------------------------------------|
| SUBDIVISION:                      |                                                                                        |
| LOT NUMBER:                       |                                                                                        |
| ADDRESS:                          | 1215 Hillsboro Rd                                                                      |
| CITY:                             | Franklin                                                                               |
| COUNTY:                           | Williamson County                                                                      |
| STATE:                            | Tennessee                                                                              |
| ALDERMANIC WARD:                  | 2                                                                                      |
| EXISTING ZONING & CHARACTER OV:   | ER (BCCO-5)                                                                            |
| PROPOZED ZONING:                  | CI                                                                                     |
| OTHER APPLICABLE OVERLAYS:        | FWO and FFO                                                                            |
| APPLICABLE DEVELPMENT STANDARDS:  | Conventional                                                                           |
| EXISTING & PROPOSED USE:          | Church, assembly hall, daycare, community garden, park/recreational, counseling center |
| ACREAGE OF SITE/PROJECT AREA:     | 2,134,257.987 S.F. / 48.996 ACRES                                                      |
|                                   |                                                                                        |
| MINIMUM REQUIRED SETBACK LINES (b | pased on CI Zoning):                                                                   |
| FRONT SETBACK:                    | 20'                                                                                    |
| SIDE YARD:                        | 10'                                                                                    |
| REAR YARD:                        | 25'                                                                                    |
| BUILDING HEIGHT:                  | 4 Stories (56' Max Height)                                                             |
| DEVELOPER:                        | Christ Community Church of Franklin                                                    |
| ADDRESS:                          | 1215 Hillsboro Road                                                                    |
|                                   | Franklin, TN 37069                                                                     |
| EMAIL ADDRESS:                    | steve.kuhn@sevansolutions.com                                                          |
| CONTACT NAME:                     | Steve Kuhn                                                                             |
| APPLICANT:                        | Dale and Associates, Inc.                                                              |
| ADDRESS:                          | 516 Heather Place, Nashville 37204                                                     |
| PHONE NUMBER:                     | 297-5166 Ext. 104                                                                      |
| FAX NUMBER:                       | 269-7905                                                                               |
| E-MAIL ADDRESS:                   | Adam@daleandassociates.net                                                             |
| CONTACT NAME:                     | Adam Seger, PE                                                                         |
| BUILDING FOOTPRINT:               | Existing (Total) - 62,000 SF                                                           |
|                                   | Proposed (Total) - 141,000 SF                                                          |
| BUILDING SQUARE FOOTAGE:          | Existing (Main Building) - 77,960 SF                                                   |
|                                   | Proposed (Main Building) - 128,660 SF                                                  |
|                                   | Proposed (Youth Building) - 15,415 SF                                                  |
|                                   | Proposed (Chapel) - 9,800 SF                                                           |
|                                   | Proposed (Rec. Building) - 4,500 SF                                                    |

community garden, park/recreational,

Church, assembly hall, daycare,

6751

----

Franklin

Tennessee

FWO and FFO

counseling center

Existing - 62,000 SF

Existing - 77,960 SF

Harneth Village Retail Partner

**Revisions:** 

Subdivision ommunity

PERMITS:

D&A Project #17084 Christ Community Church

Sheet 2 of 5