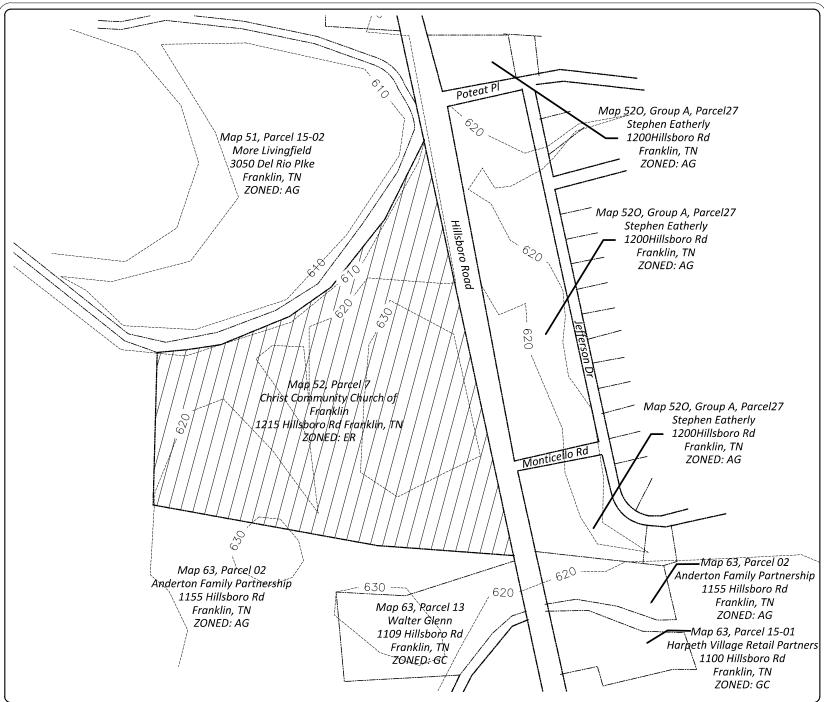

**LOCATION MAP** N.T.S.

VICINITY MAP SCALE: 1'' = 500'

COF Project # 6751 1215 Hillsboro Road Being Parcel 7 on Tax Map 52 Franklin, Williamson County, Tennessee

> TOTAL AREA = 48.996 ACRES = 2,134,257.987 S.F.

### VICINITY MAP SCALE: 1" = 500'