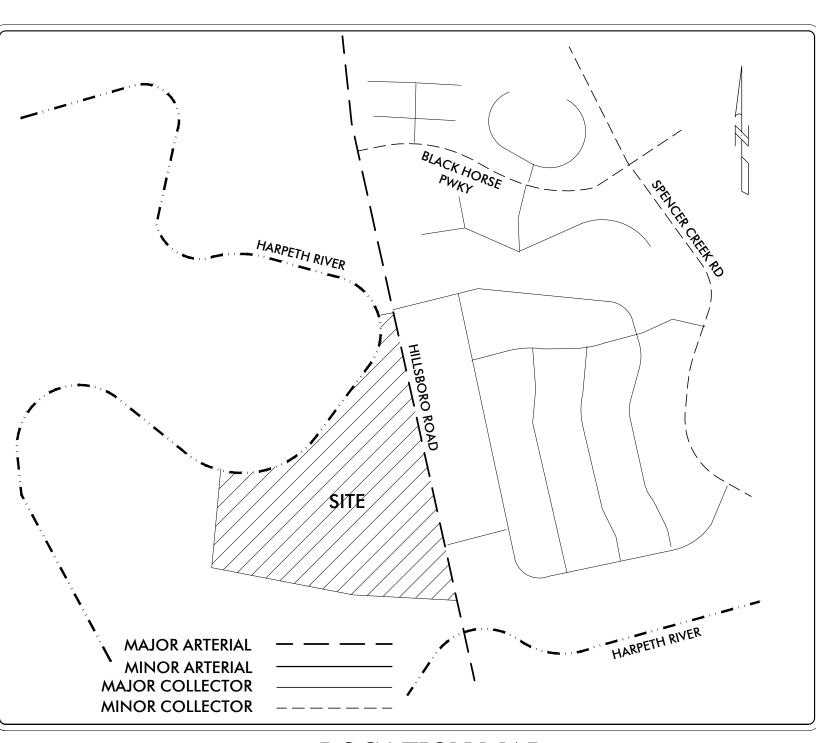

**LOCATION MAP** N.T.S.

VICINITY MAP SCALE: 1'' = 500'

COF Project # 6751 1215 Hillsboro Road Being Parcel 7 on Tax Map 52 Franklin, Williamson County, Tennessee

> TOTAL AREA = 48.996 ACRES = 2,134,257.987 S.F.