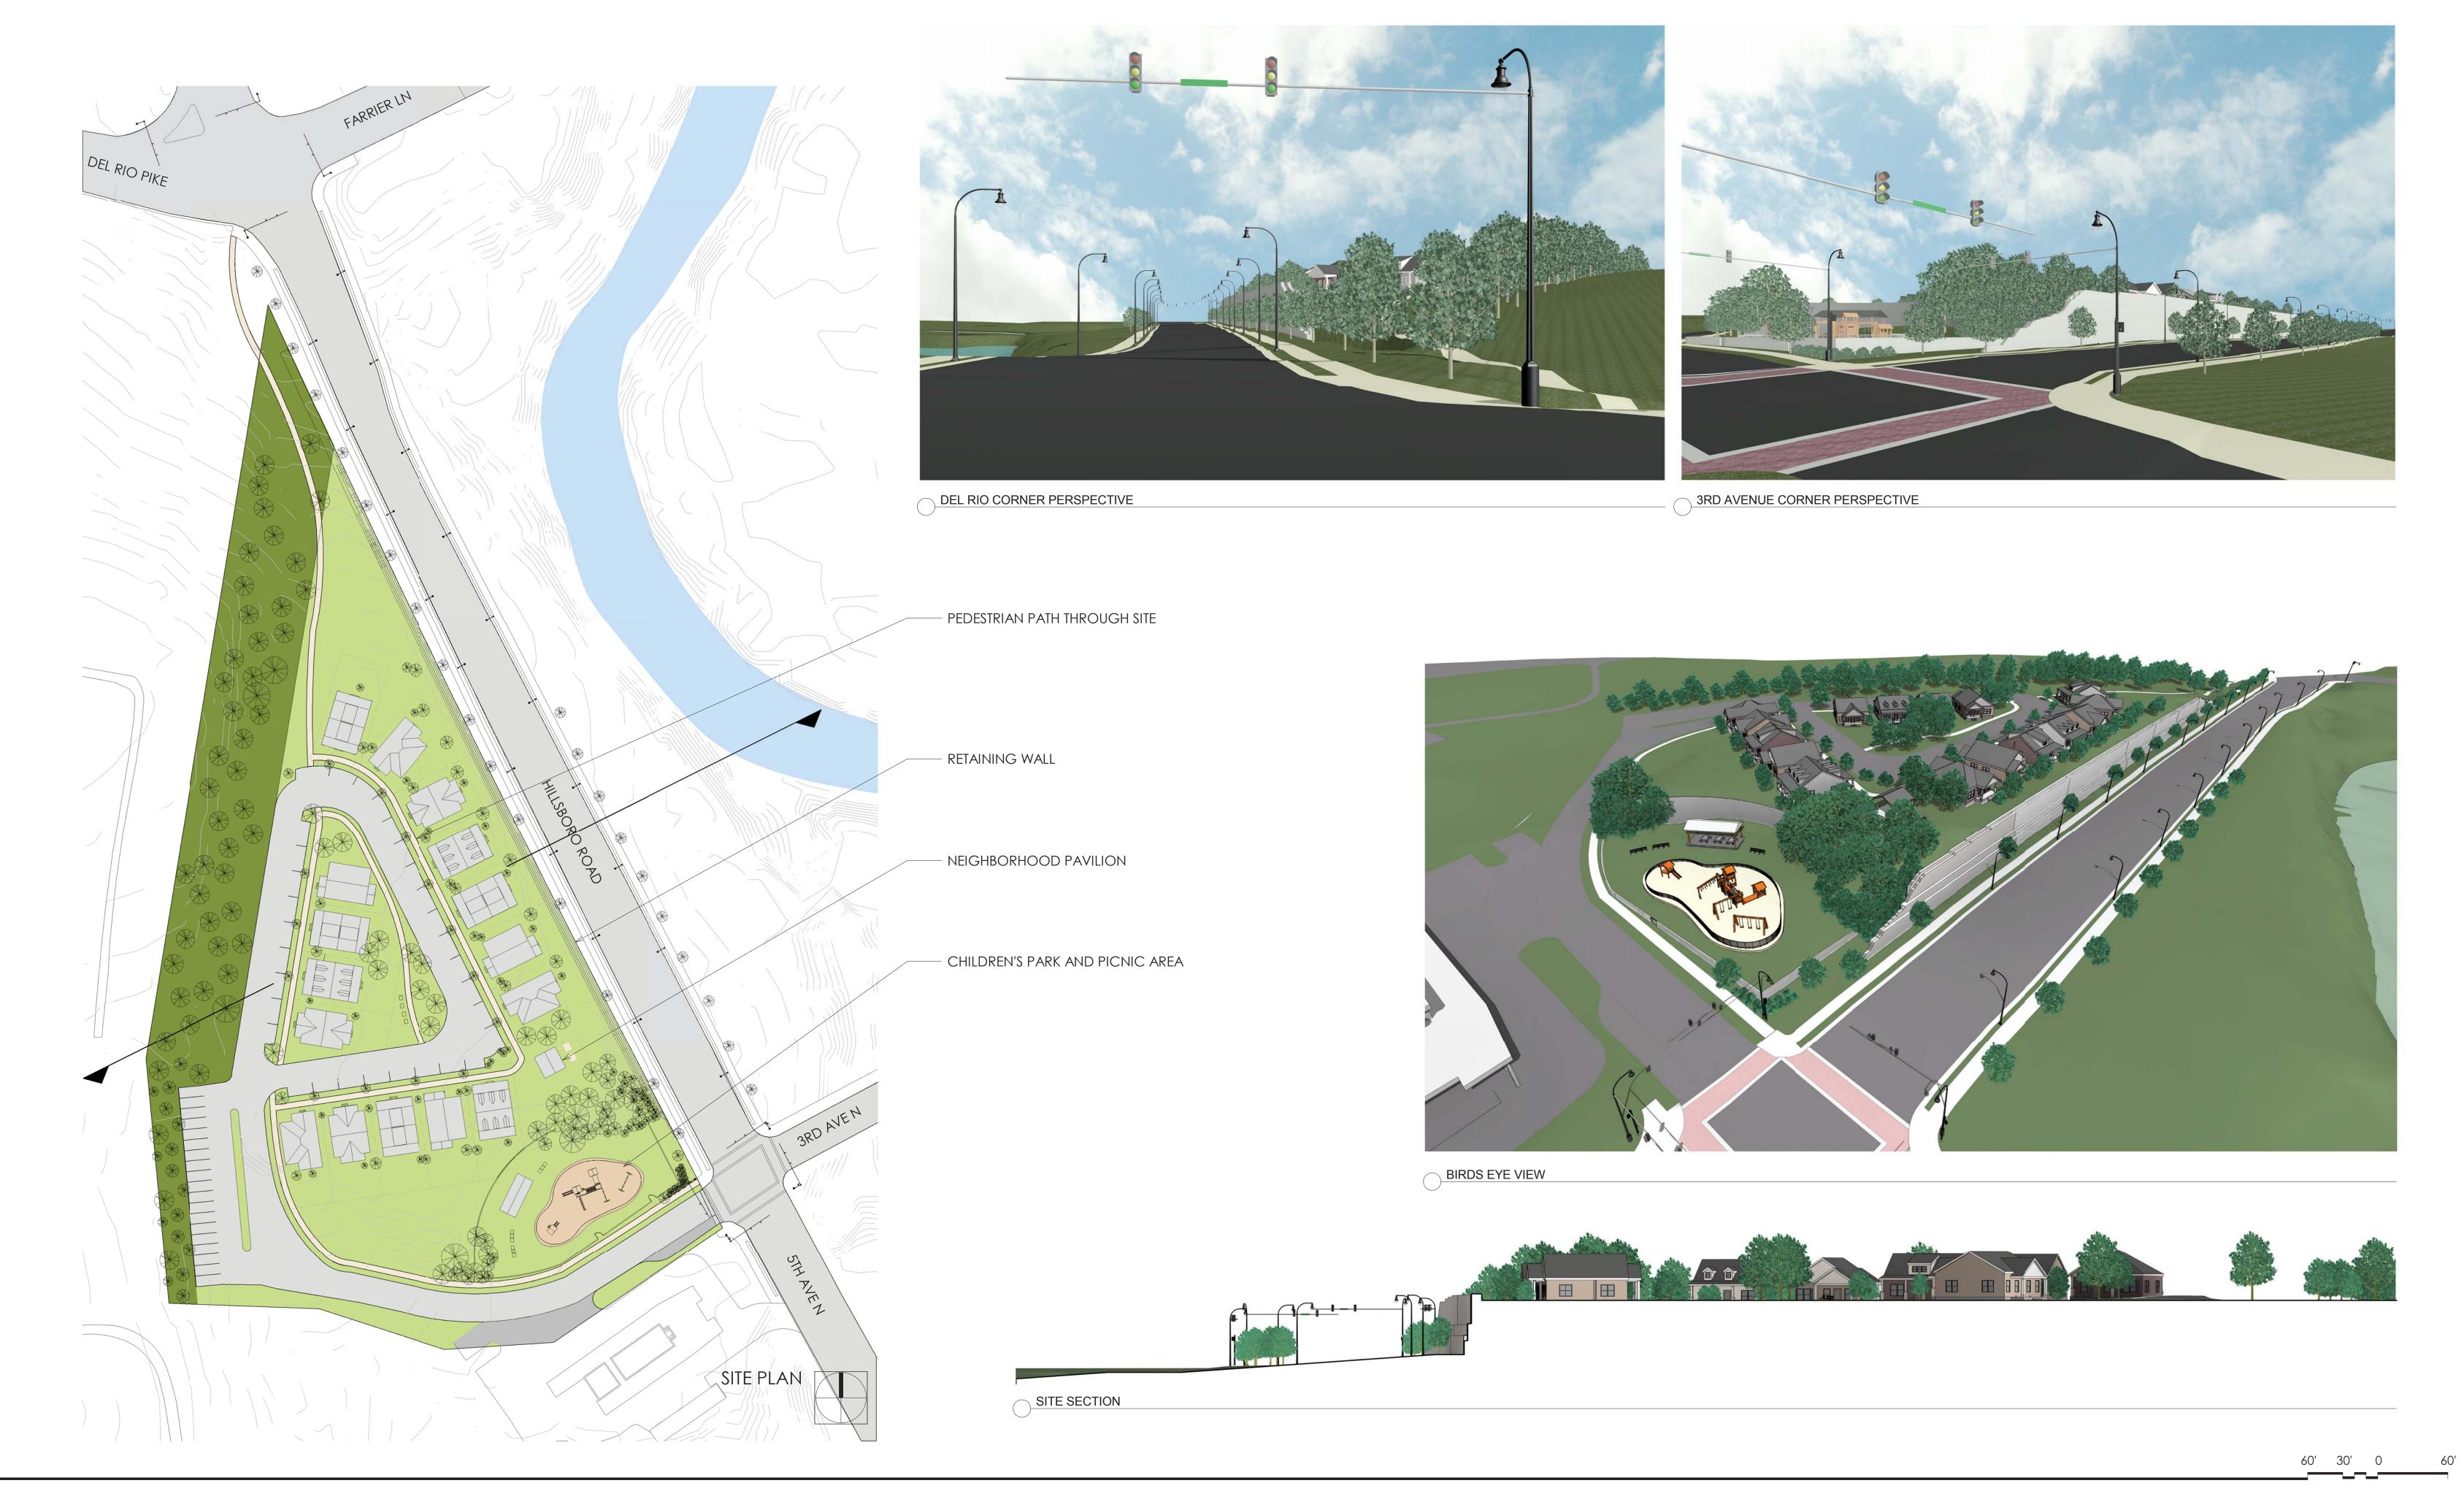

## WALKING CONNECTIVITY

Neighborhood Sidewalks Grass Strip for Street Trees Street Parking Pedestrian Paths Through Site

# CHILDREN'S PLAYSPACE

Children's Park Connecting Bicentennial Park and Site

HILL PROPERTY STUDY

COMPACT RESIDENTIAL DESIGN CONCEPT

HILL PROPERTY STUDY

MIXED RESIDENTIAL DESIGN CONCEPT

## WALKING CONNECTIVITY

Neighborhood Sidewalks
Grass Strip for Street Trees
Street Parking
Shared Green Space
Individual Yards on Lot
Pedestrian Path through Site

## CHILDREN'S PLAYSPACE

Children's Park Connecting Bicentennial Park and Site

HILL PROPERTY STUDY

MIXED RESIDENTIAL DESIGN CONCEPT

HILL PROPERTY STUDY

RECREATION DESIGN CONCEPT

TUCK•HINTON
ARCHITECTS