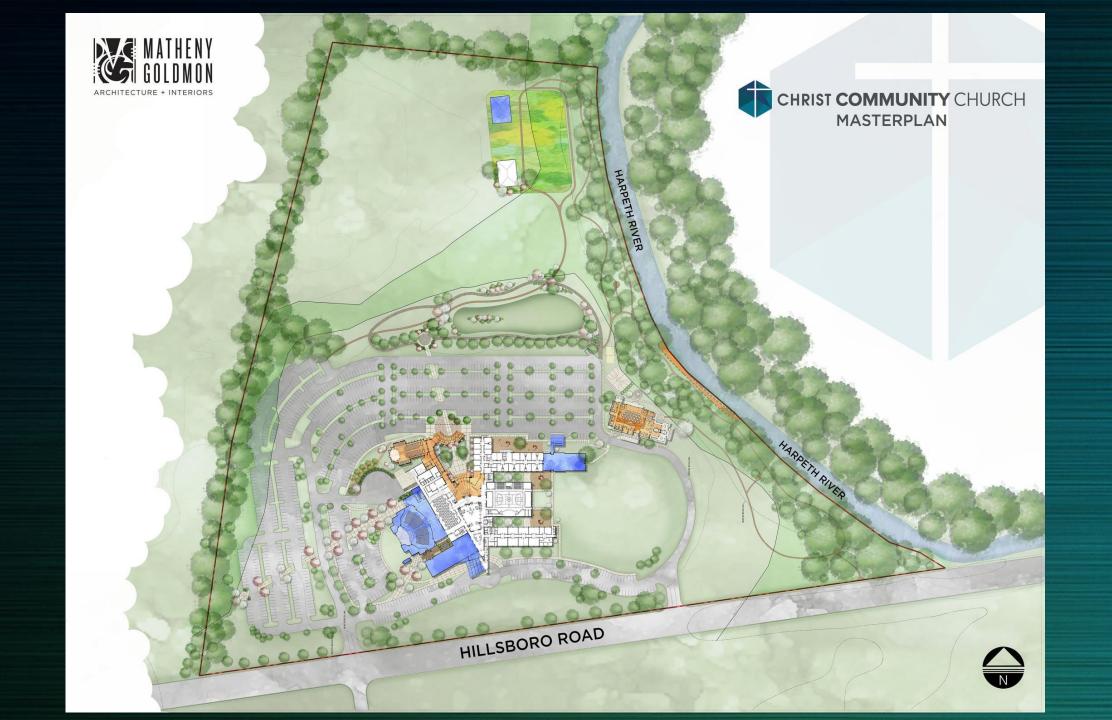

#### Proposed:

- ❖ Rezone to Civic Institution (CI)
- ❖ Total Area of Buildings: 164,000 Sq Ft
- Uses: Religious Institution, Assembly, Day Care, Recreation, Community Garden, Counseling

#### Purpose:

The purpose of this filing is to bring the property up to the appropriate zoning, and also establish a new overall Master Plan for the Church Campus.