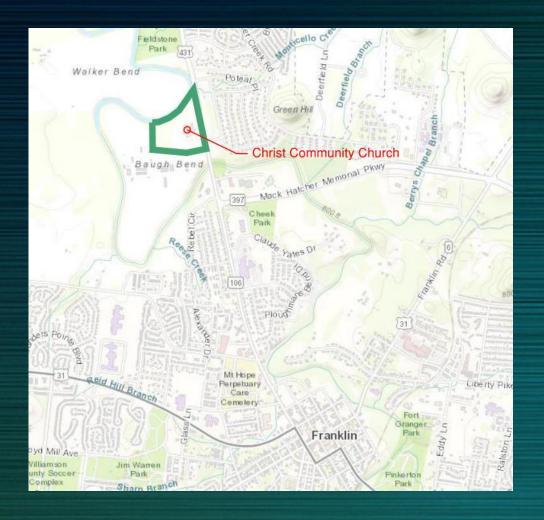

# Christ Community Church

1215 Hillsboro Road

Re-Zone to CI & PUD Development Plan