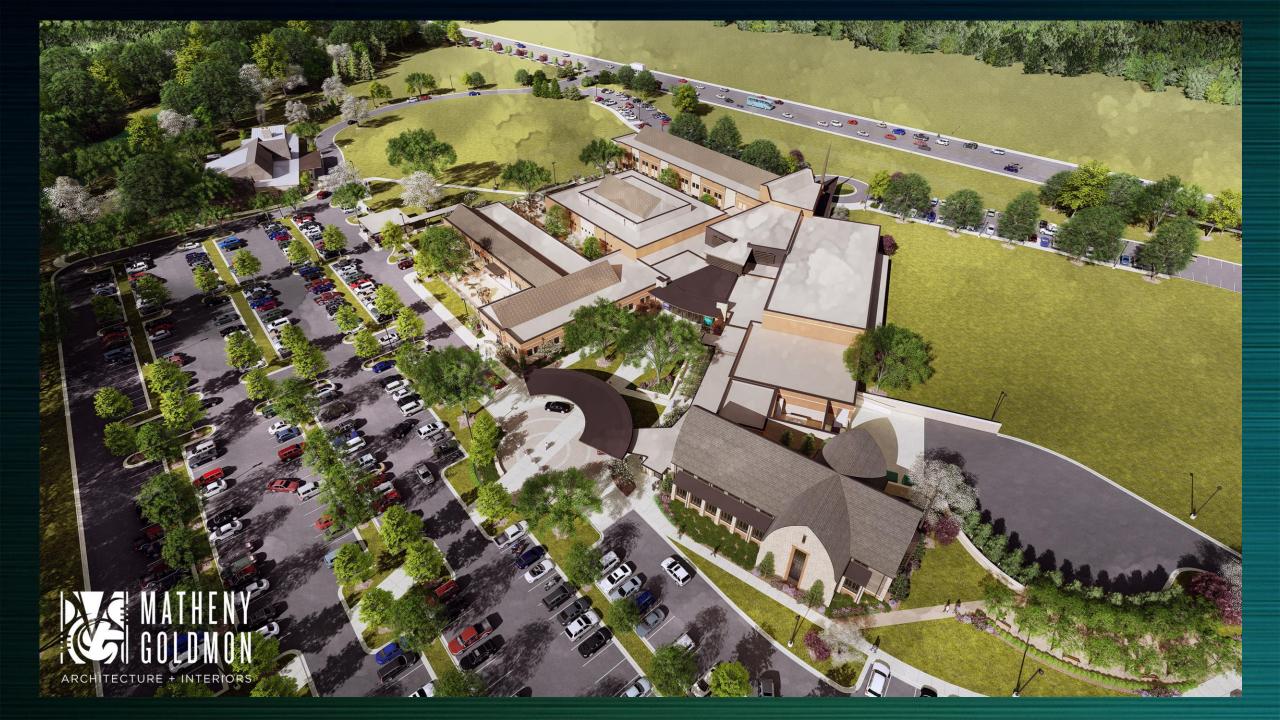

# Christ Community Church

1215 Hillsboro Road

Re-Zone to CI & PUD Development Plan

#### Proposed:

- ❖ Rezone to Civic Institution (CI)
- ❖ Total Area of Buildings: 164,000 Sq Ft
- Uses: Religious Institution, Assembly, Day Care, Recreation, Community Garden, Counseling

#### Purpose:

The purpose of this filing is to bring the property up to the appropriate zoning, and also establish a new overall Master Plan for the Church Campus.