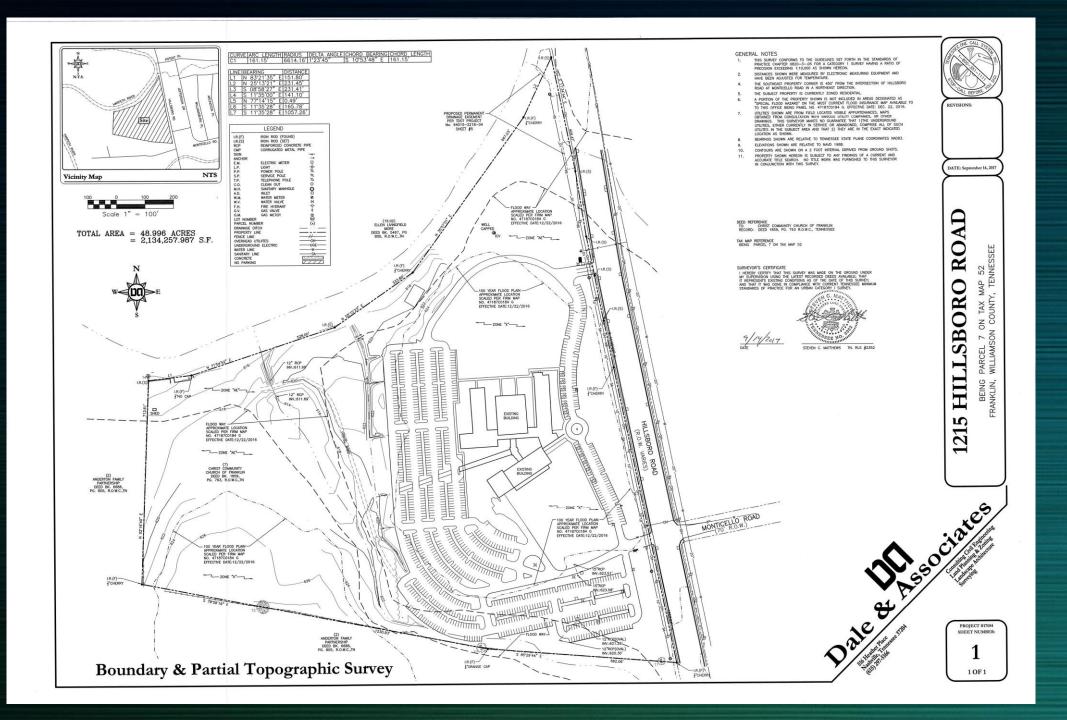

### Existing:

- ❖ Total Area: 48.99 Acres
- ❖ Zoned: Estate Residential (ER)
- ❖ Total Area of Building: 83,000 Sq Ft
- Uses: Religious Institution, Assembly, Day Care, Recreation, Community Garden, Counseling