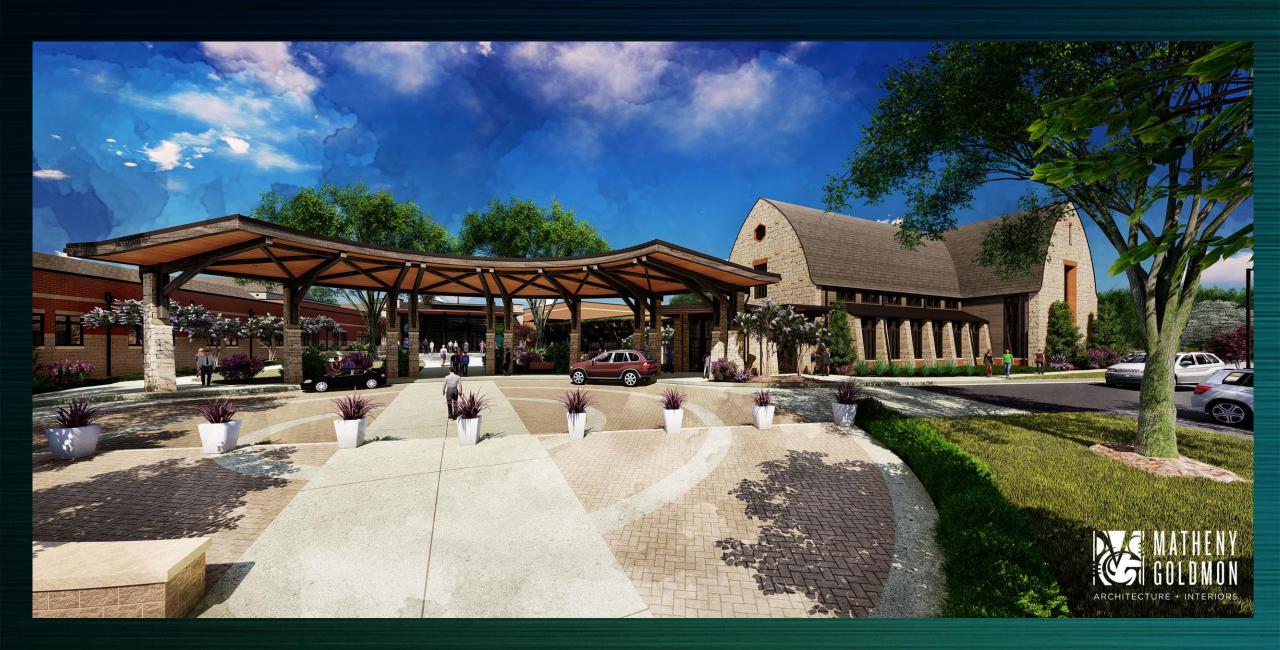

# Christ Community Church

1215 Hillsboro Road

Re-Zone to CI & PUD Development Plan

#### Proposed:

- ❖ Rezone to Civic Institution (CI)
- ❖ Total Area of Buildings: 164,000 Sq Ft
- Uses: Religious Institution, Assembly, Day Care, Recreation, Community Garden, Counseling

#### Purpose:

The purpose of this filing is to bring the property up to the appropriate zoning, and also establish a new overall Master Plan for the Church Campus.