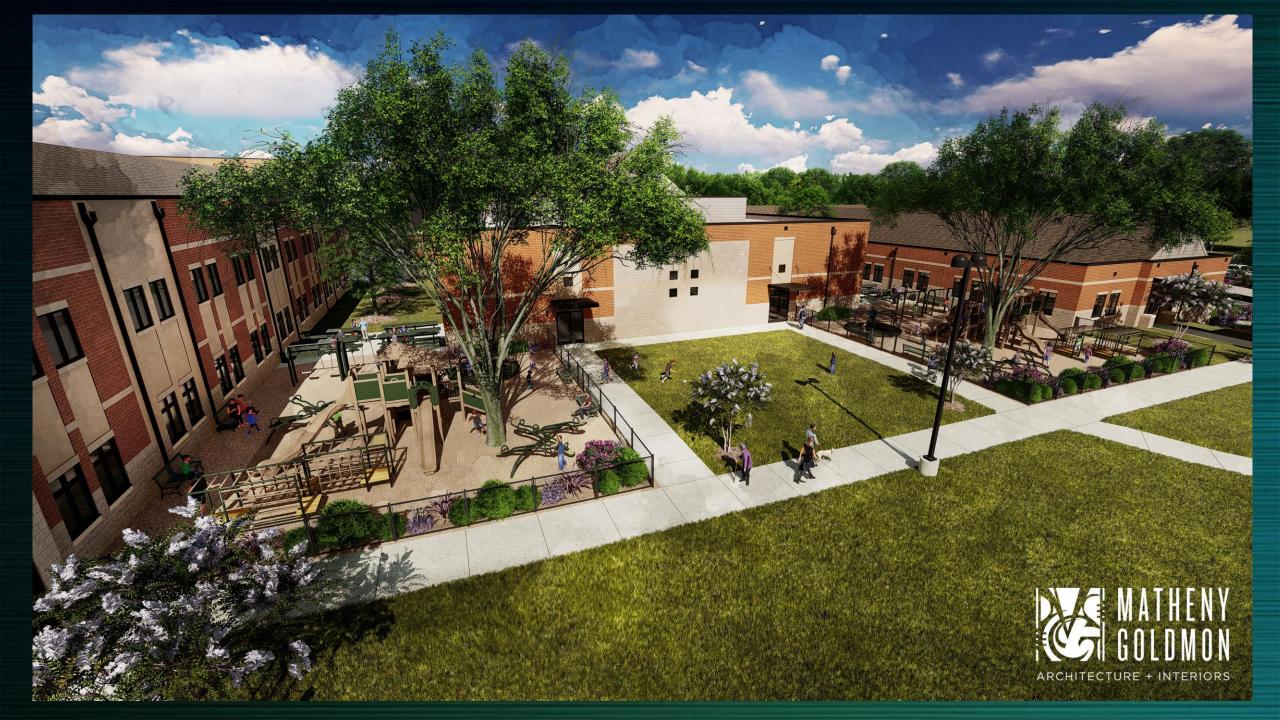

# Christ Community Church

1215 Hillsboro Road

Re-Zone to CI & PUD Development Plan

#### Proposed:

- ❖ Rezone to Civic Institution (CI)
- ❖ Total Area of Buildings: 164,000 Sq Ft
- Uses: Religious Institution, Assembly, Day Care, Recreation, Community Garden, Counseling

#### Purpose:

The purpose of this filing is to bring the property up to the appropriate zoning, and also establish a new overall Master Plan for the Church Campus.