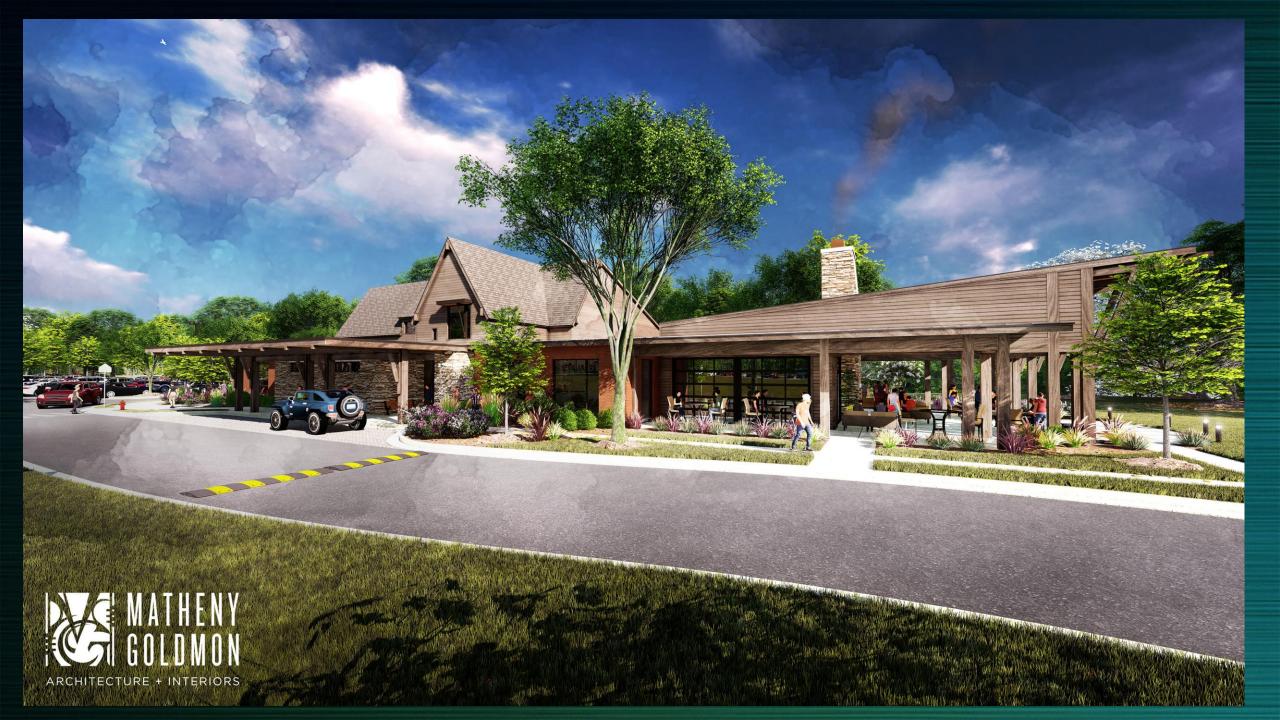

# Christ Community Church

1215 Hillsboro Road

Re-Zone to CI & PUD Development Plan

#### Proposed:

- ❖ Rezone to Civic Institution (CI)
- ❖ Total Area of Buildings: 164,000 Sq Ft
- Uses: Religious Institution, Assembly, Day Care, Recreation, Community Garden, Counseling

#### Purpose:

The purpose of this filing is to bring the property up to the appropriate zoning, and also establish a new overall Master Plan for the Church Campus.