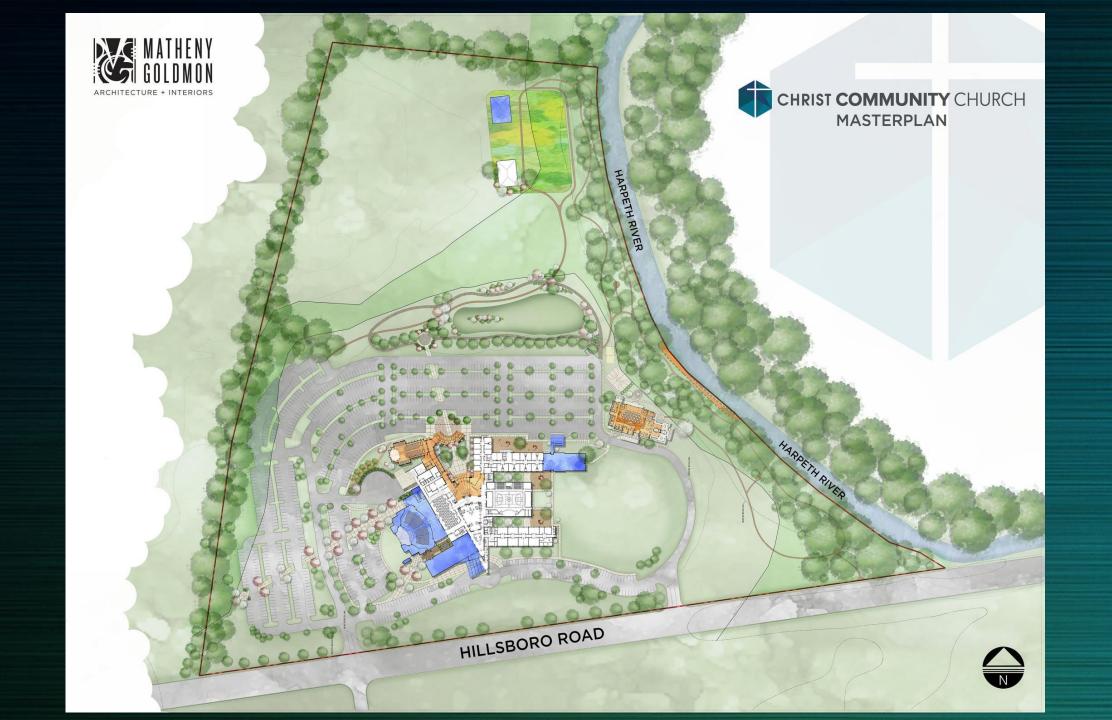

### Existing:

- ❖ Total Area: 48.99 Acres
- ❖ Zoned: Estate Residential (ER)
- ❖ Total Area of Building: 83,000 Sq Ft
- Uses: Religious Institution, Assembly, Day Care, Recreation, Community Garden, Counseling

#### Proposed:

- ❖ Rezone to Civic Institution (CI)
- ❖ Total Area of Buildings: 164,000 Sq Ft
- Uses: Religious Institution, Assembly, Day Care, Recreation, Community Garden, Counseling

#### Purpose:

The purpose of this filing is to bring the property up to the appropriate zoning, and also establish a new overall Master Plan for the Church Campus.