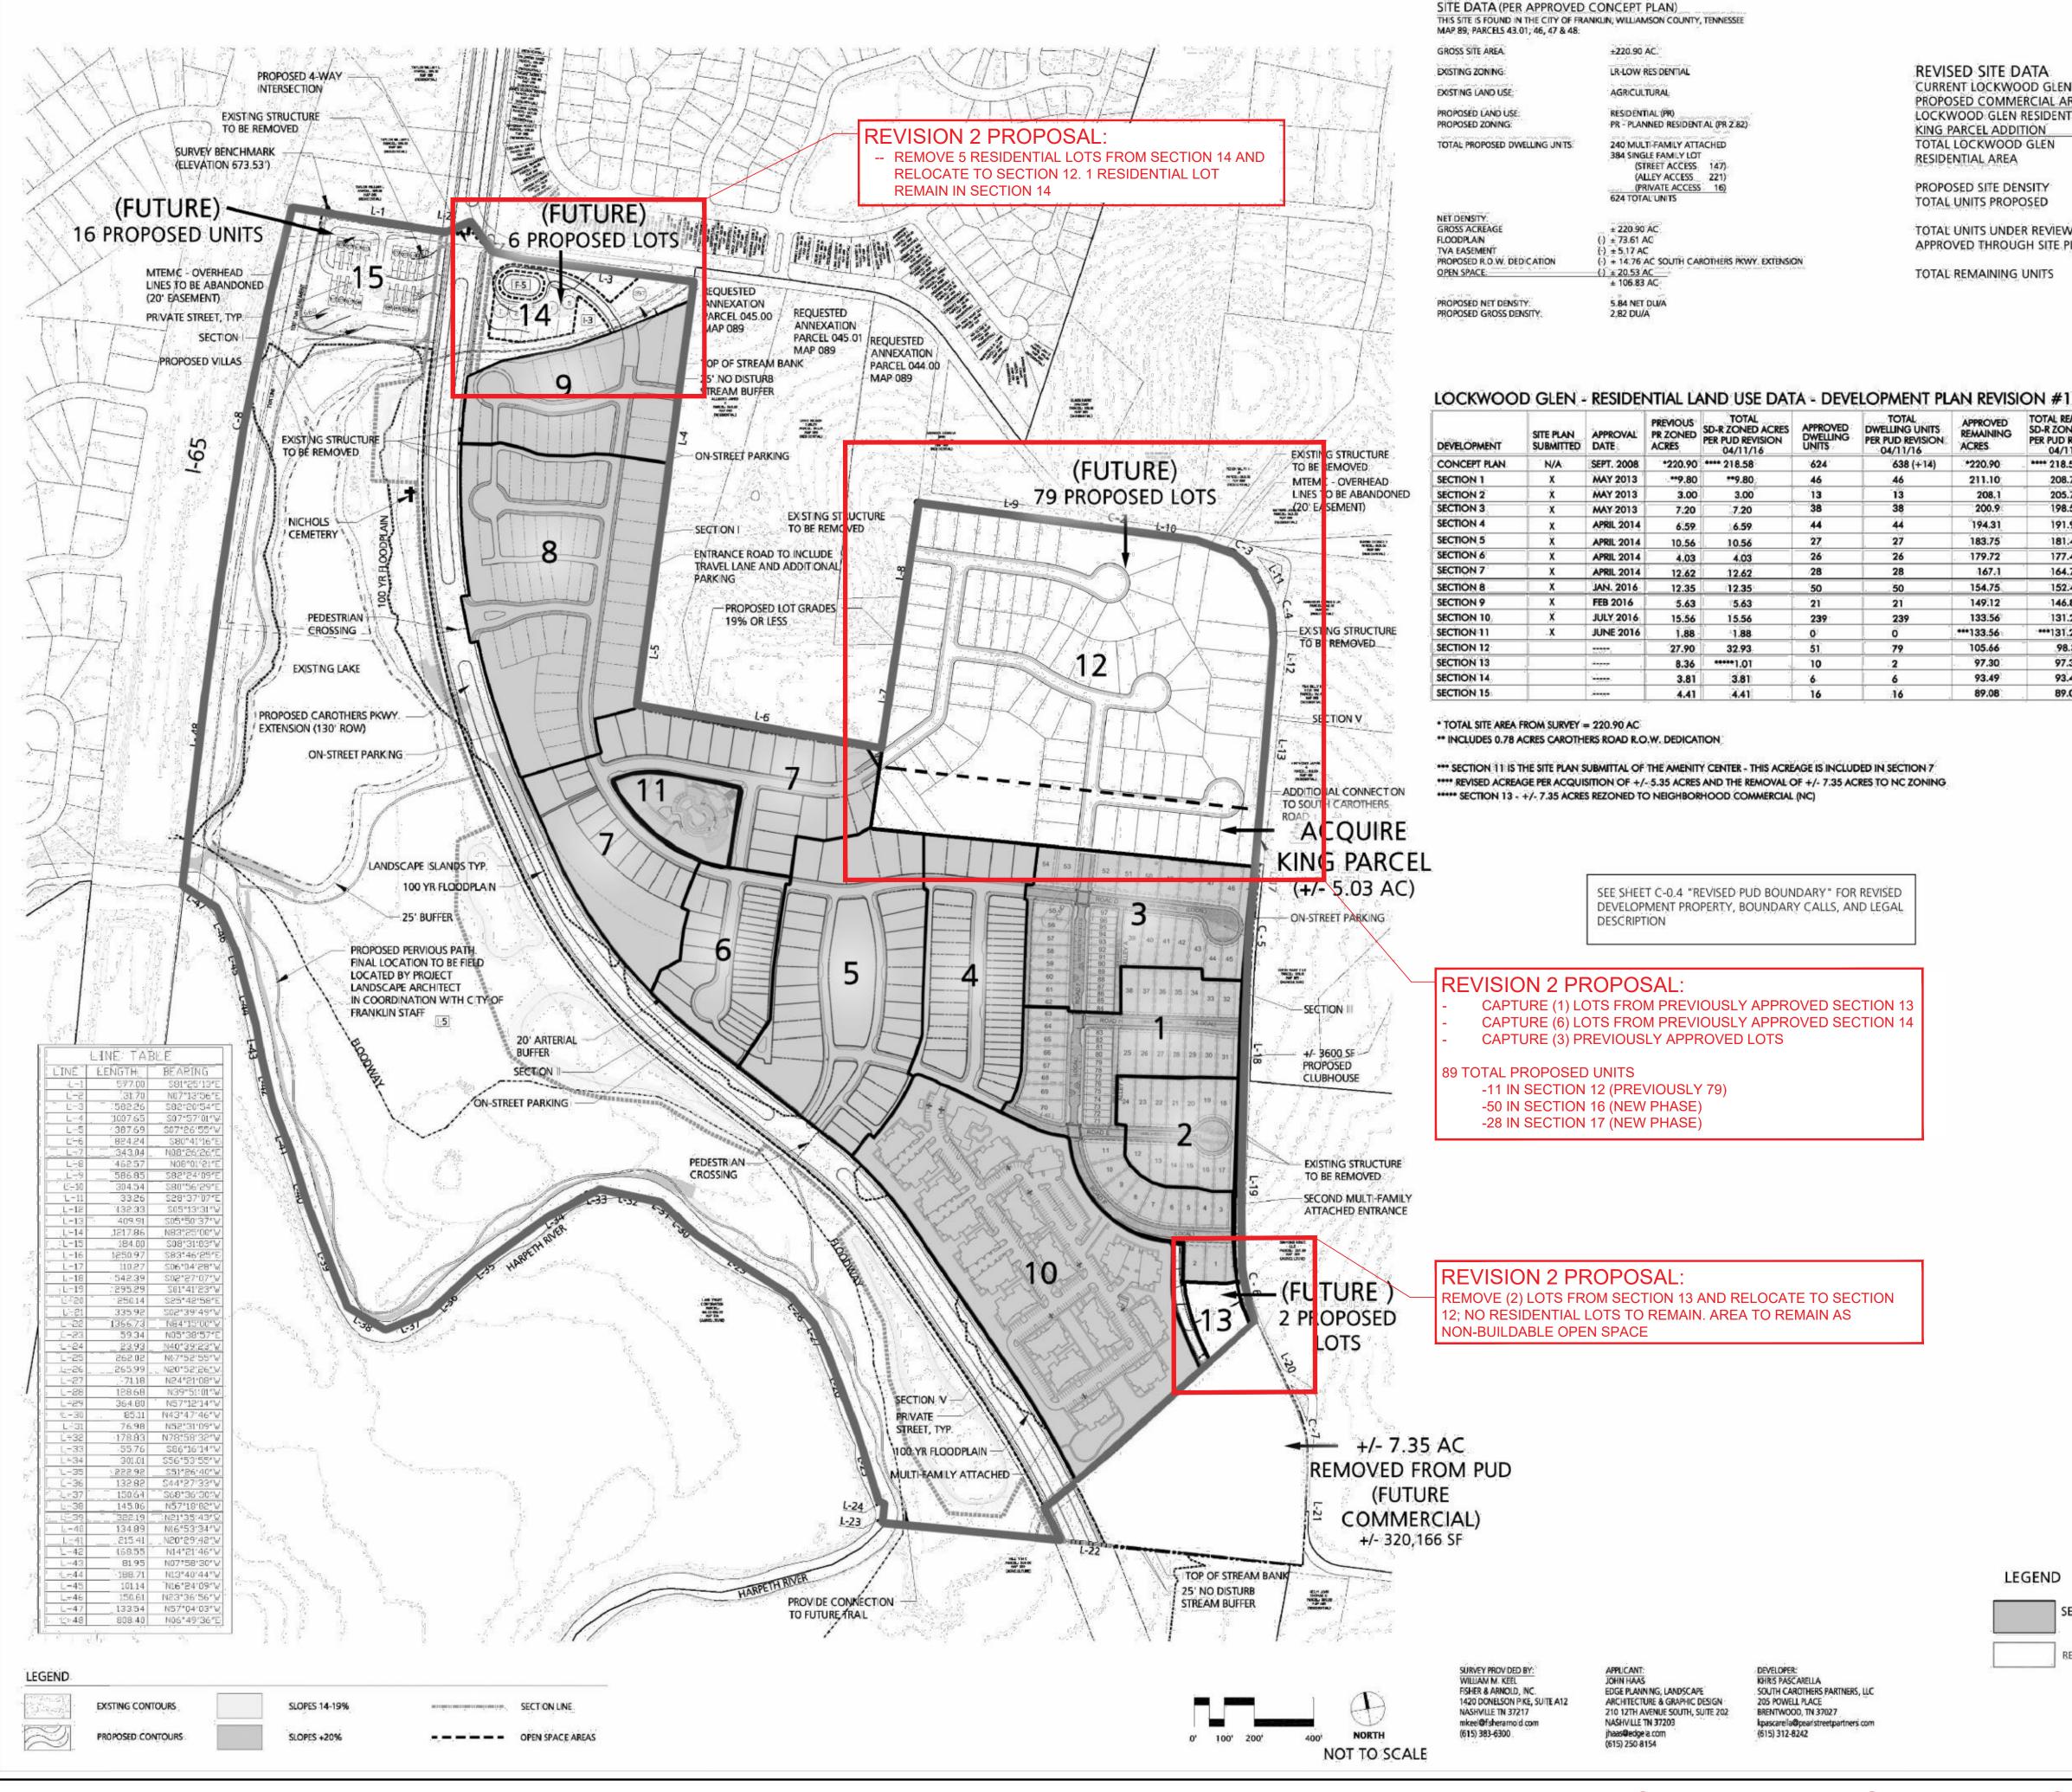

**CURRENT APPROVED DEVELOPMENT PLAN REVISION 1 - NTS** FOR REFERENCE ONLY

SECTIONS WITH SITE PLAN APPROVAL

REVISED LOCKWOOD GLEN PUD AREA

| DATA               |           |
|--------------------|-----------|
| OOD GLEN SITE AREA | 220.90 AC |
| VERCIAL AREA       | - 7.35 AC |
| N RESIDENTIAL AREA | 213.55 AC |
| DITION             | + 5.03 AC |
| DD GLEN            |           |
| A                  | 218.58 AC |
| DENSITY            | 2.92      |
| POSED              | 638 UNITS |
| DER REVIEW OR      |           |
| UGH SITE PLAN      | 533       |
| G UNITS            | 105       |
|                    |           |

| 3 | TOTAL REMAINING<br>SD-R ZONED ACRES<br>PER PUD REVISION<br>04/11/16 | APPROVED<br>REMAINING<br>DWELLINGS | TOTAL REMAINING<br>DWELLING UNITS<br>PER PUD REVISION<br>04/11/16 |
|---|---------------------------------------------------------------------|------------------------------------|-------------------------------------------------------------------|
|   | **** 218.58                                                         | 624                                | 638 (+14)                                                         |
|   | 208.78                                                              | 578                                | 592                                                               |
|   | 205.78                                                              | 565                                | 579                                                               |
|   | 198.58                                                              | 527                                | 541                                                               |
|   | 191.99                                                              | 483                                | 497                                                               |
|   | 181.43                                                              | 456                                | 470                                                               |
|   | 177.40                                                              | 430                                | 444                                                               |
|   | 164.78                                                              | 402                                | <b>416</b>                                                        |
|   | 152.43                                                              | 352                                | 366                                                               |
|   | 146.80                                                              | 331                                | 345                                                               |
|   | 131.24                                                              | 92                                 | 106                                                               |
|   | •••131.24                                                           | 92                                 | :106                                                              |
|   | 98.31                                                               | <b>41</b> °                        | 27                                                                |
|   | 97.30                                                               | 31                                 | 25                                                                |
|   | 93.49                                                               | 25                                 | 19                                                                |
|   | 89.08                                                               | .9                                 | 3                                                                 |