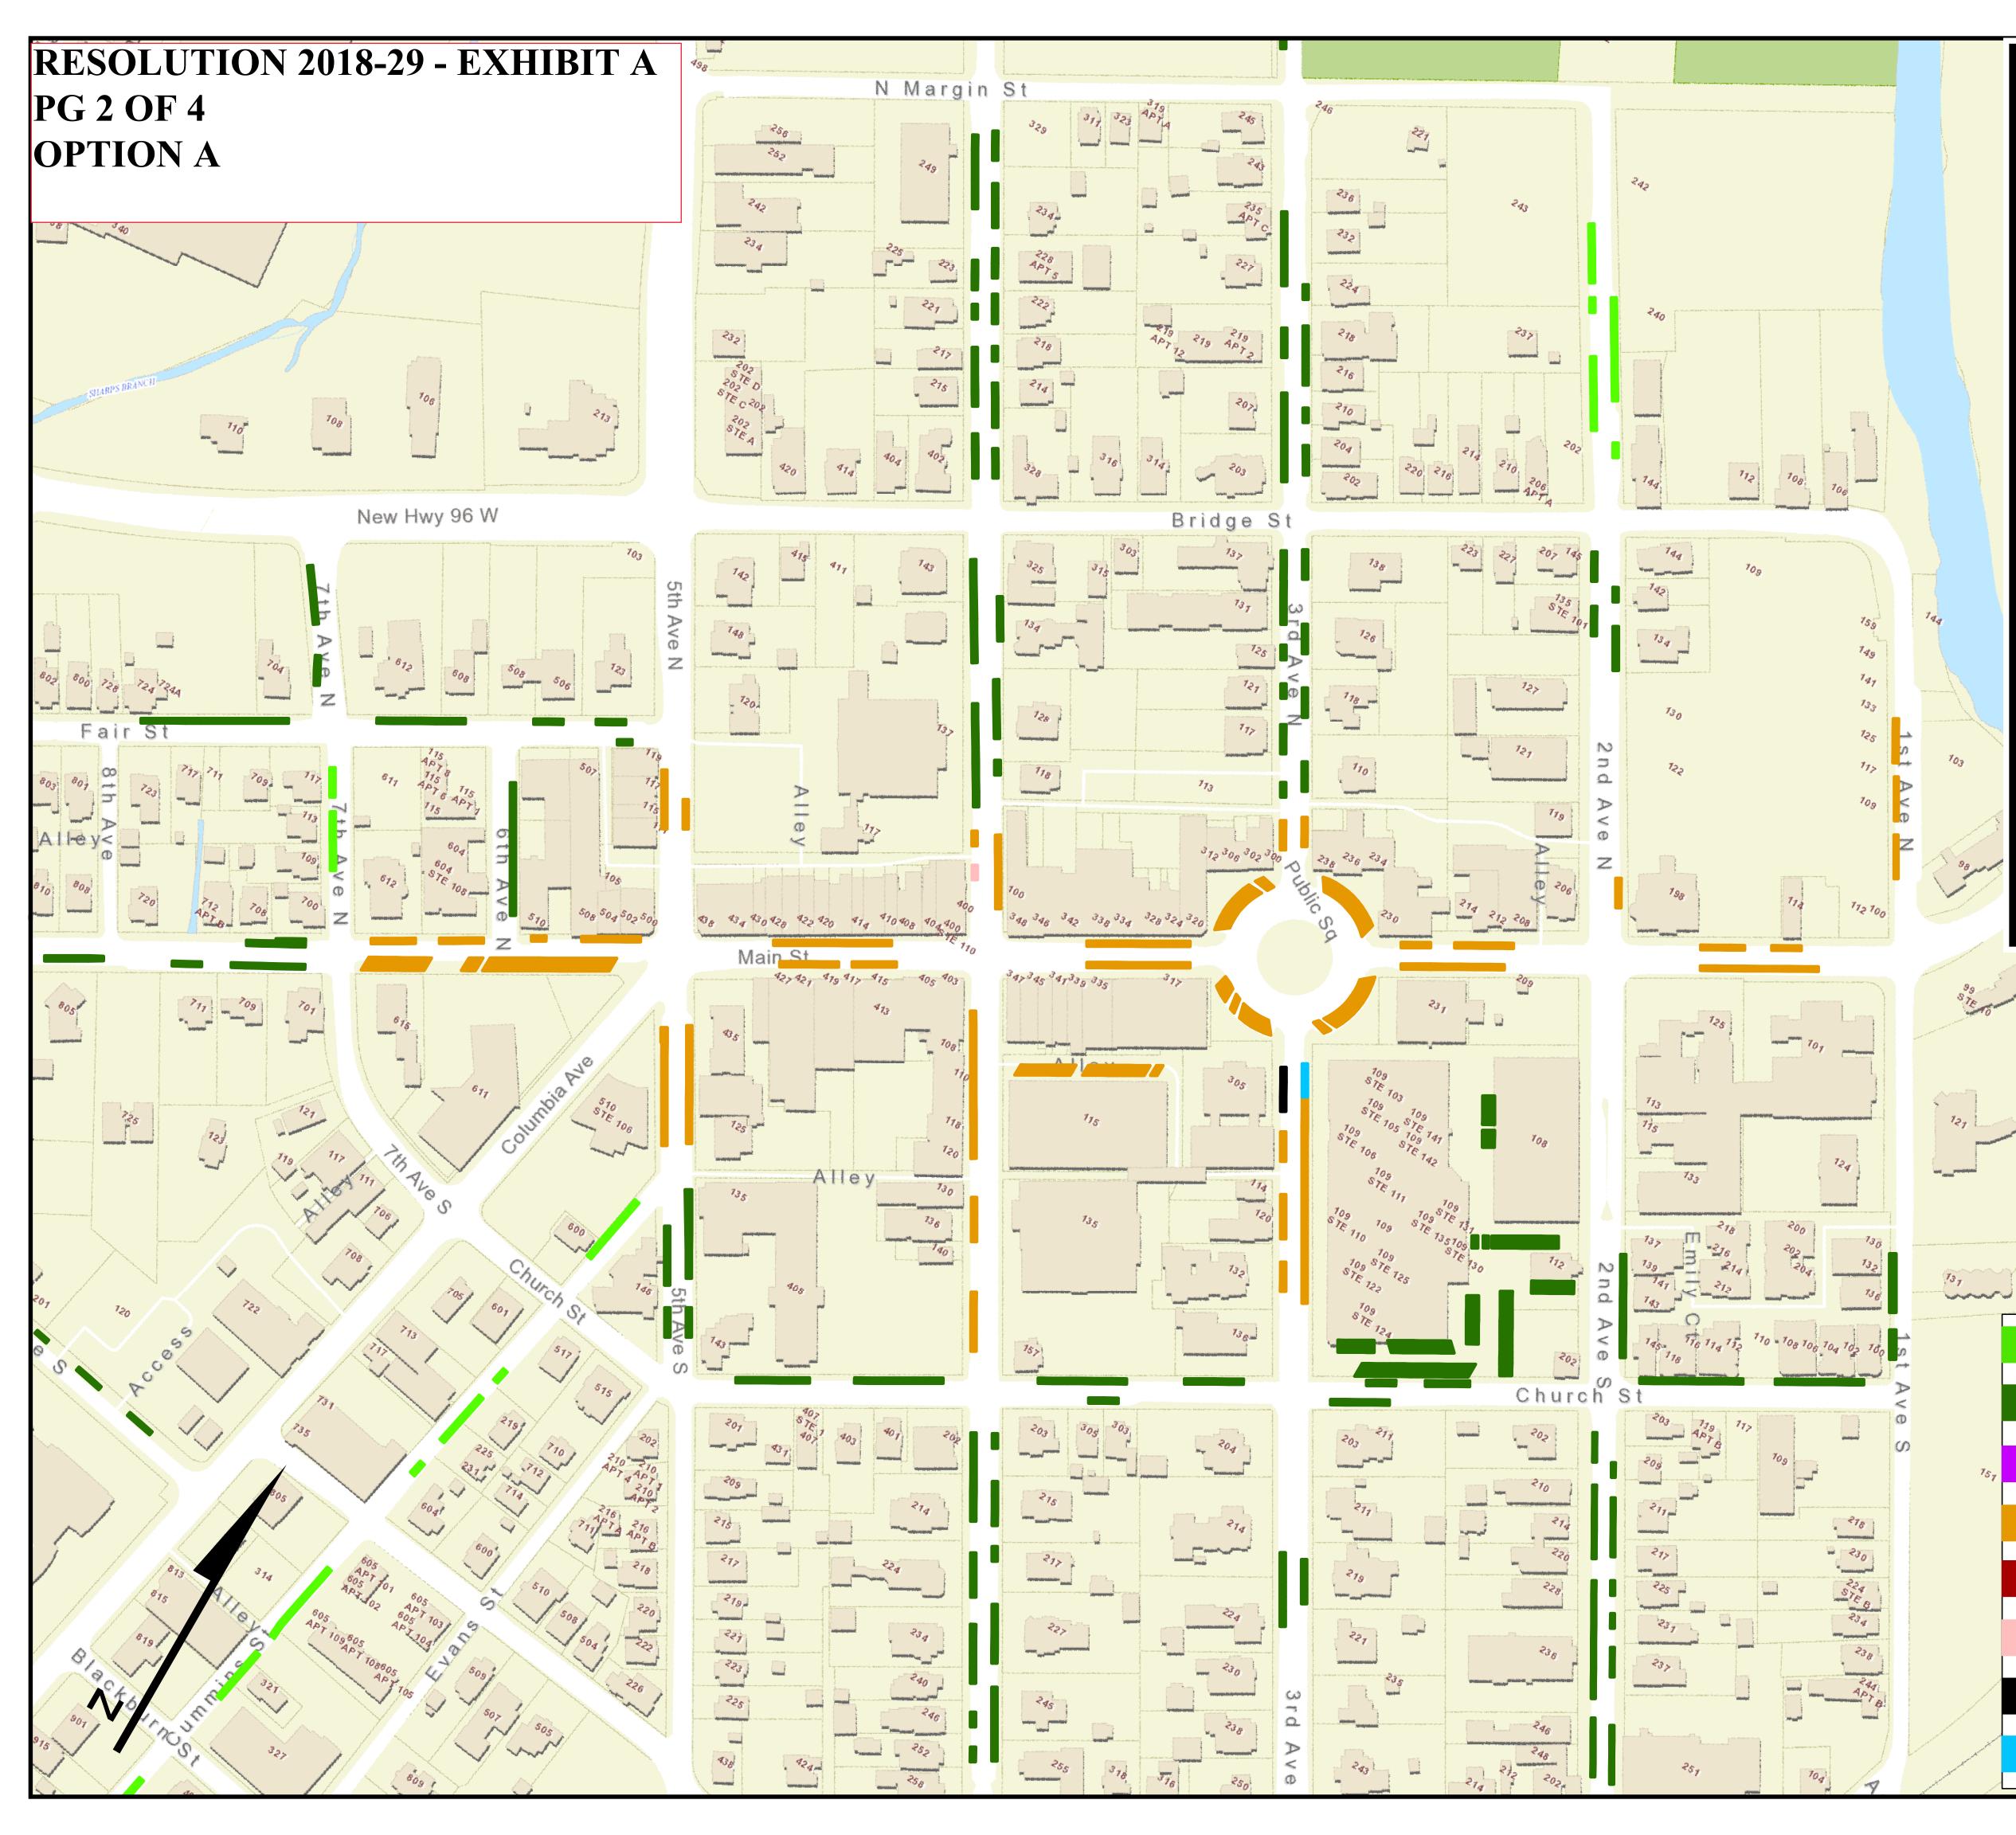

ANY

120

- NO TIME LIMIT (MARKED SPACED)
- **4 HOUR PARKING**
- 2 HOUR PARKING
- **30 MIN PARKING**
- **15 MIN PARKING**
- SHERIFF PARKING
- **TRANSIT AND RIDESHARE PICKUP/DROP OFF**

| Option A | Option A |                                                |  |
|----------|----------|------------------------------------------------|--|
| Count    | Percenta | geDescription                                  |  |
| 304      | 19.5%    | 2nd Ave Parking Garage                         |  |
| 19       | 1.2%     | Reserved Employee Parking                      |  |
| 20       | 1.3%     | Reserved City Vehicle Parking                  |  |
| 3        | 0.2%     | Accessible Parking Spaces                      |  |
| 1        | 0.1%     | Motercylce Parking Stalls                      |  |
| 2        | 0.1%     | Electric Vehicle Parking Stalls                |  |
| 259      | 16.6%    | Free Public Parking Stalls                     |  |
| 338      | 21.7%    | 4th Ave Parking Garage                         |  |
| 4        | 0.3%     | Accessible Parking Spaces                      |  |
| 299      | 19.2%    | Free Public Parking Stalls                     |  |
| 4        | 0.3%     | 30 Min Parking                                 |  |
| 31       | 2.0%     | 1 Hour Parking                                 |  |
| 84       | 5.4%     | 2nd Ave/City Hall Surface Lots                 |  |
| 10       | 0.6%     | Reserved City Vehicle Parking                  |  |
| 5        | 0.3%     | Accessible Parking Spaces                      |  |
| 63       | 4.0%     | Free Public Parking Stalls                     |  |
| 6        | 0.4%     | 15 min Parking Stalls                          |  |
| 590      | 37.9%    | Free / Non-Time Restricted Parking (On-Street) |  |
| 79       | 5.1%     | Free Parking (Non Marked Spaces)               |  |
| 511      | 32.8%    | Fee Parking (Marked Spaces)                    |  |
| 236      | 15.2%    | Free/Time Restricted Parking (On-Street)       |  |
| 0        | 0.0%     | 4 Hour Parking                                 |  |
| 235      | 15.1%    | 2 Hour Parking                                 |  |
| 0        | 0.0%     | 30 Min Parking                                 |  |
| 1        | 0.1%     | 15 Min Parking                                 |  |
| 3        | 0.2%     | Sheriff Parking                                |  |
| 1        | 0.1%     | Transit and Rideshare Pickup/Drop Off          |  |
| 1556     | 100.0%   | Total                                          |  |