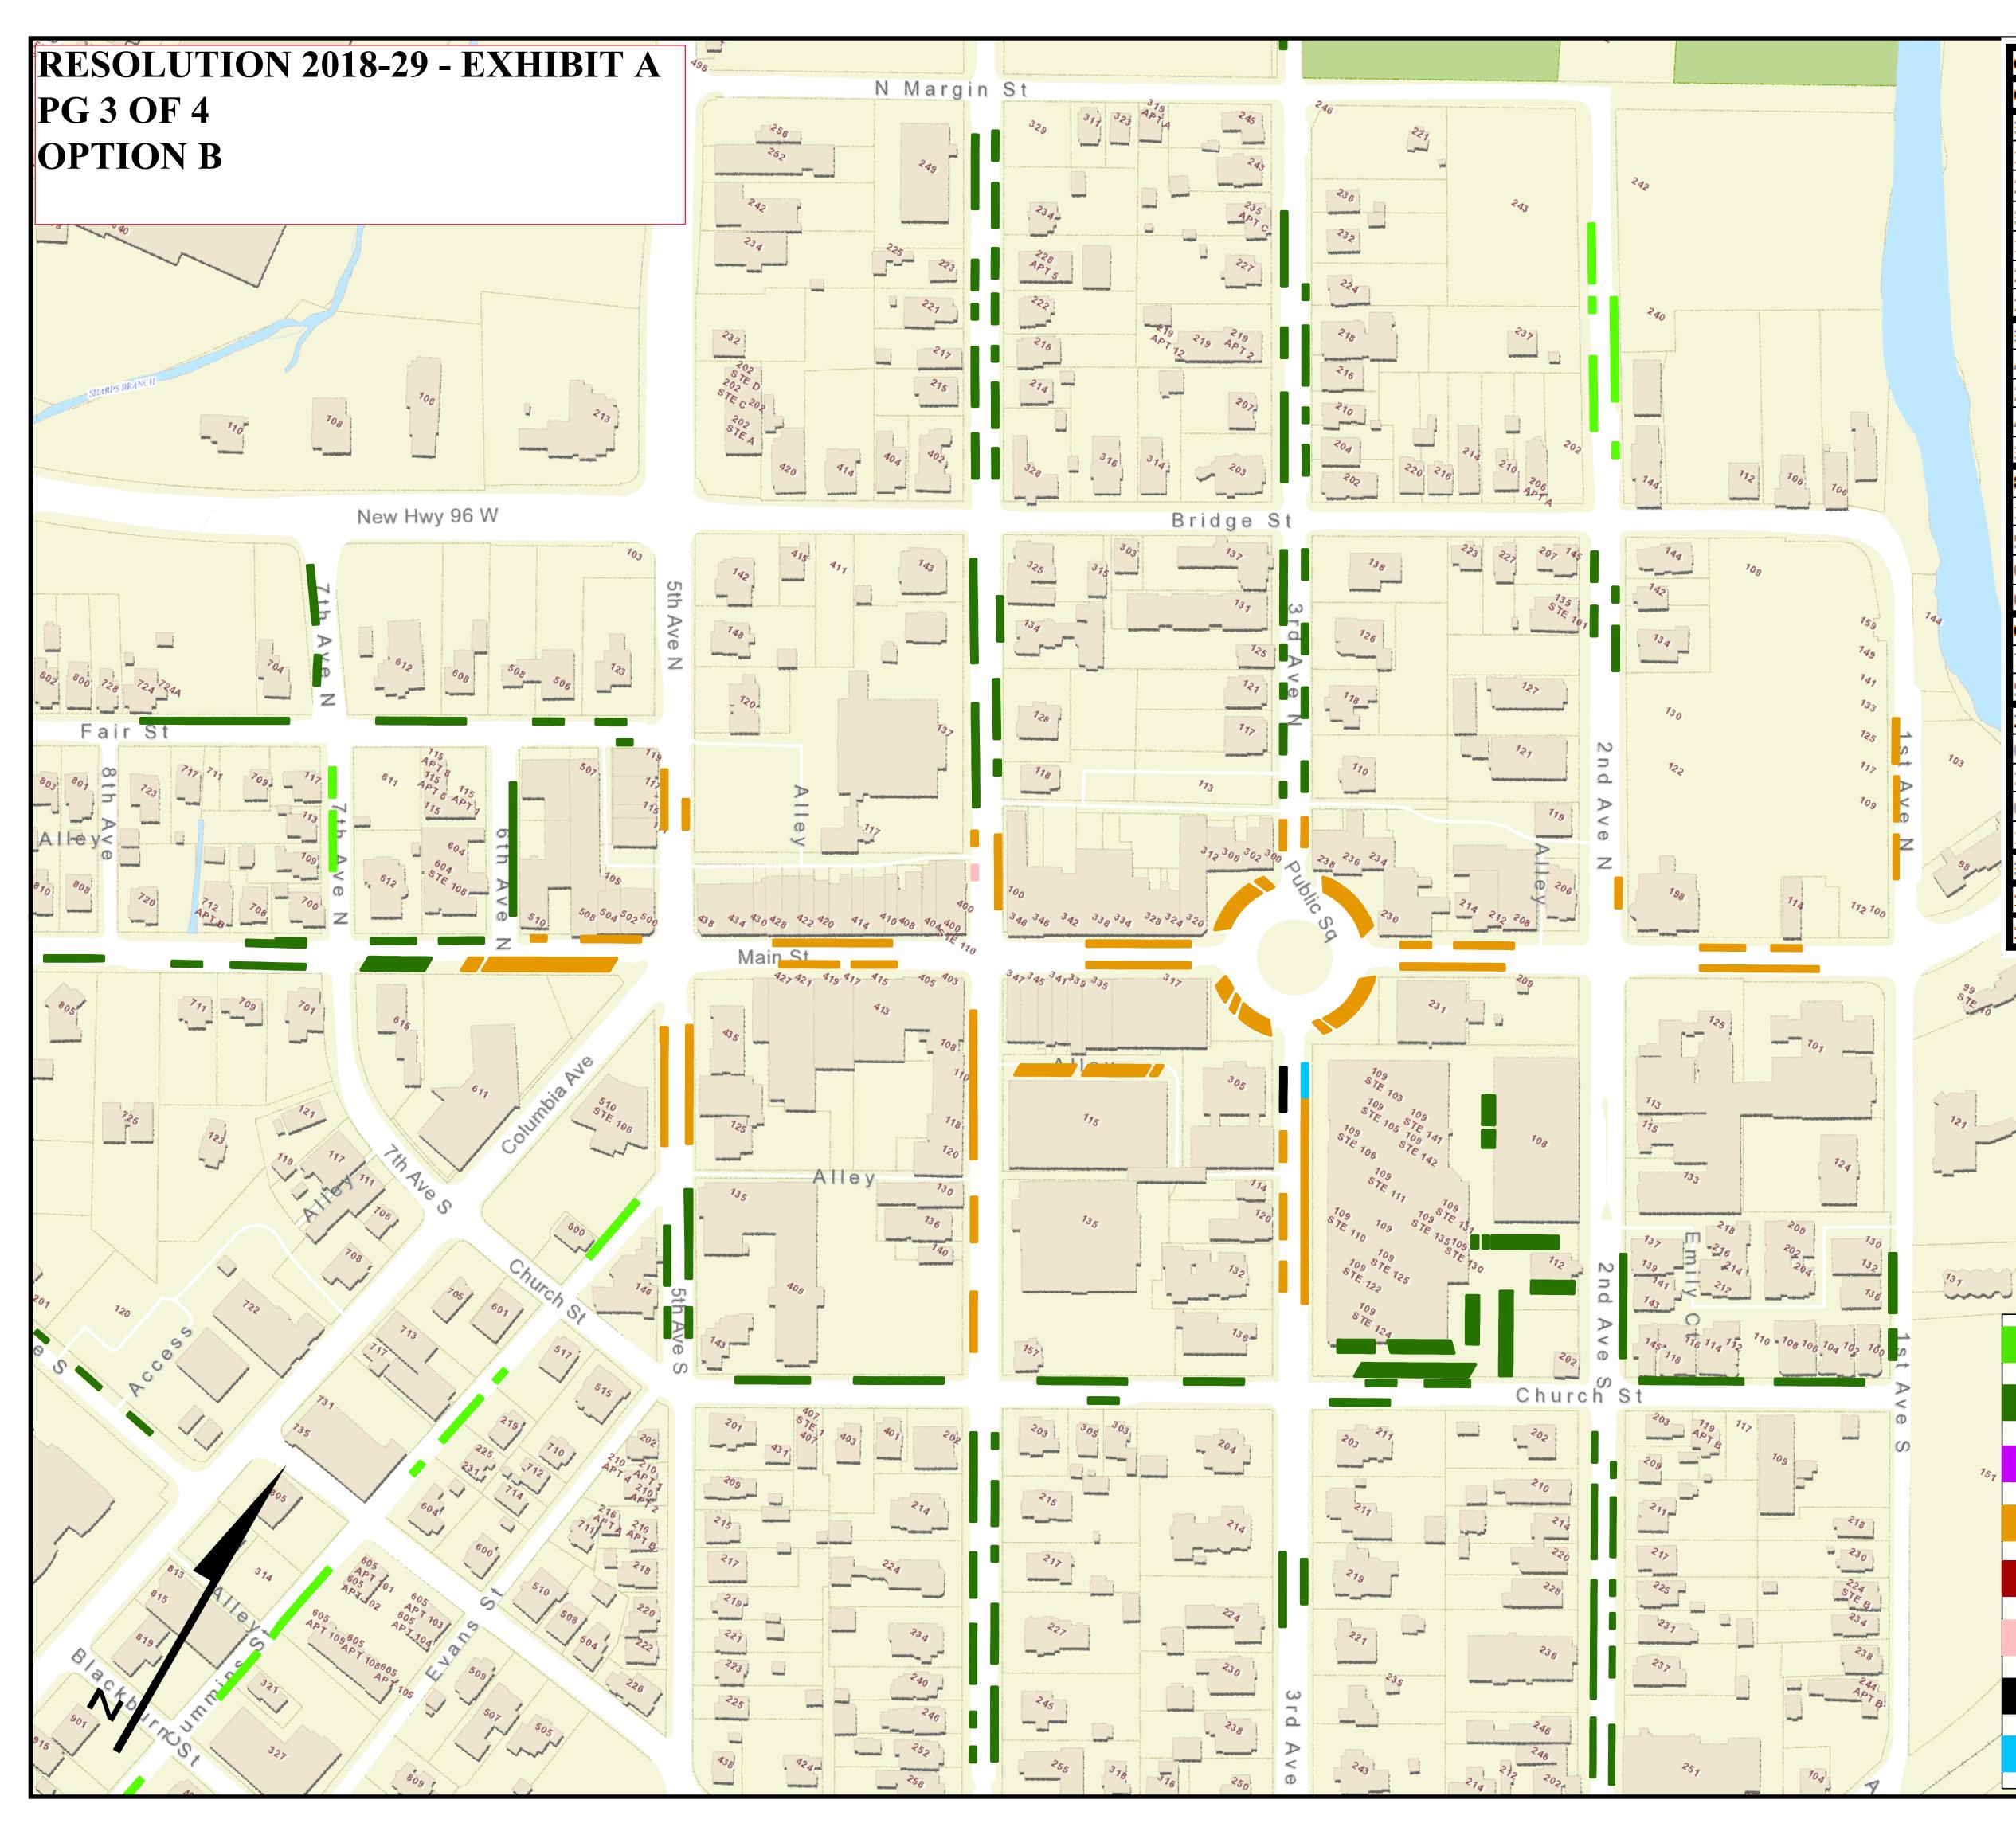

ANT

128

- NO TIME LIMIT (MARKED SPACED)
- **4 HOUR PARKING**
- 2 HOUR PARKING
- **30 MIN PARKING**
- **15 MIN PARKING**
- SHERIFF PARKING
- TRANSIT AND RIDESHARE PICKUP/DROP OFF

| Option E | 3        |                                                |
|----------|----------|------------------------------------------------|
| Count    | Percenta | geDescription                                  |
| 304      | 19.5%    | 2nd Ave Parking Garage                         |
| 19       | 1.2%     | Reserved Employee Parking                      |
| 20       | 1.3%     | Reserved City Vehicle Parking                  |
| 3        | 0.2%     | Accessible Parking Spaces                      |
| 1        | 0.1%     | Motercylce Parking Stalls                      |
| 2        | 0.1%     | Electric Vehicle Parking Stalls                |
| 259      | 16.6%    | Free Public Parking Stalls                     |
| 338      | 21.7%    | 4th Ave Parking Garage                         |
| 4        | 0.3%     | Accessible Parking Spaces                      |
| 299      | 19.2%    | Free Public Parking Stalls                     |
| 4        | 0.3%     | 30 Min Parking                                 |
| 31       | 2.0%     | 1 Hour Parking                                 |
| 84       | 5.4%     | 2nd Ave/City Hall Surface Lots                 |
| 10       | 0.6%     | Reserved City Vehicle Parking                  |
| 5        | 0.3%     | Accessible Parking Spaces                      |
| 63       | 4.0%     | Free Public Parking Stalls                     |
| 6        | 0.4%     | 15 min Parking Stalls                          |
| 605      | 38.9%    | Free / Non-Time Restricted Parking (On-Street) |
| 79       | 5.1%     | Free Parking (Non Marked Spaces)               |
| 526      | 33.8%    | Fee Parking (Marked Spaces)                    |
| 221      | 14.2%    | Free/Time Restricted Parking (On-Street)       |
| 0        | 0.0%     | 4 Hour Parking                                 |
| 220      | 14.1%    | 2 Hour Parking                                 |
| 0        | 0.0%     | 30 Min Parking                                 |
| 1        | 0.1%     | 15 Min Parking                                 |
| 3        | 0.2%     | Sheriff Parking                                |
| 1        | 0.1%     | Transit and Rideshare Pickup/Drop Off          |
| 1556     | 100.0%   | Total                                          |

ANT

128

- NO TIME LIMIT (MARKED SPACED)
- **4 HOUR PARKING**
- 2 HOUR PARKING
- **30 MIN PARKING**
- **15 MIN PARKING**
- SHERIFF PARKING
- **TRANSIT AND RIDESHARE PICKUP/DROP OFF**

| Option C |        |                                                |  |
|----------|--------|------------------------------------------------|--|
| Count    |        | geDescription                                  |  |
| 304      | 19.5%  | 2nd Ave Parking Garage                         |  |
| 19       | 1.2%   | Reserved Employee Parking                      |  |
| 20       | 1.3%   | Reserved City Vehicle Parking                  |  |
| 3        | 0.2%   | Accessible Parking Spaces                      |  |
| 1        | 0.1%   | Motercylce Parking Stalls                      |  |
| 2        | 0.1%   | Electric Vehicle Parking Stalls                |  |
| 259      | 16.6%  | Free Public Parking Stalls                     |  |
| 338      | 21.7%  | 4th Ave Parking Garage                         |  |
| 4        | 0.3%   | Accessible Parking Spaces                      |  |
| 299      | 19.2%  | Free Public Parking Stalls                     |  |
| 4        | 0.3%   | 30 Min Parking                                 |  |
| 31       | 2.0%   | 1 Hour Parking                                 |  |
| 84       | 5.4%   | 2nd Ave/City Hall Surface Lots                 |  |
| 10       | 0.6%   | Reserved City Vehicle Parking                  |  |
| 5        | 0.3%   | Accessible Parking Spaces                      |  |
| 63       | 4.0%   | Free Public Parking Stalls                     |  |
| 6        | 0.4%   | 15 min Parking Stalls                          |  |
| 590      | 37.9%  | Free / Non-Time Restricted Parking (On-Street) |  |
| 79       | 5.1%   | Free Parking (Non Marked Spaces)               |  |
| 511      | 32.8%  | Fee Parking (Marked Spaces)                    |  |
| 236      | 15.2%  | Free/Time Restricted Parking (On-Street)       |  |
| 227      | 14.6%  | 4 Hour Parking                                 |  |
| 0        | 0.0%   | 2 Hour Parking                                 |  |
| 8        | 0.5%   | 30 Min Parking                                 |  |
| 1        | 0.1%   | 15 Min Parking                                 |  |
| 3        | 0.2%   | Sheriff Parking                                |  |
| 1        | 0.1%   | Transit and Rideshare Pickup/Drop Off          |  |
| 1556     | 100.0% | Total                                          |  |