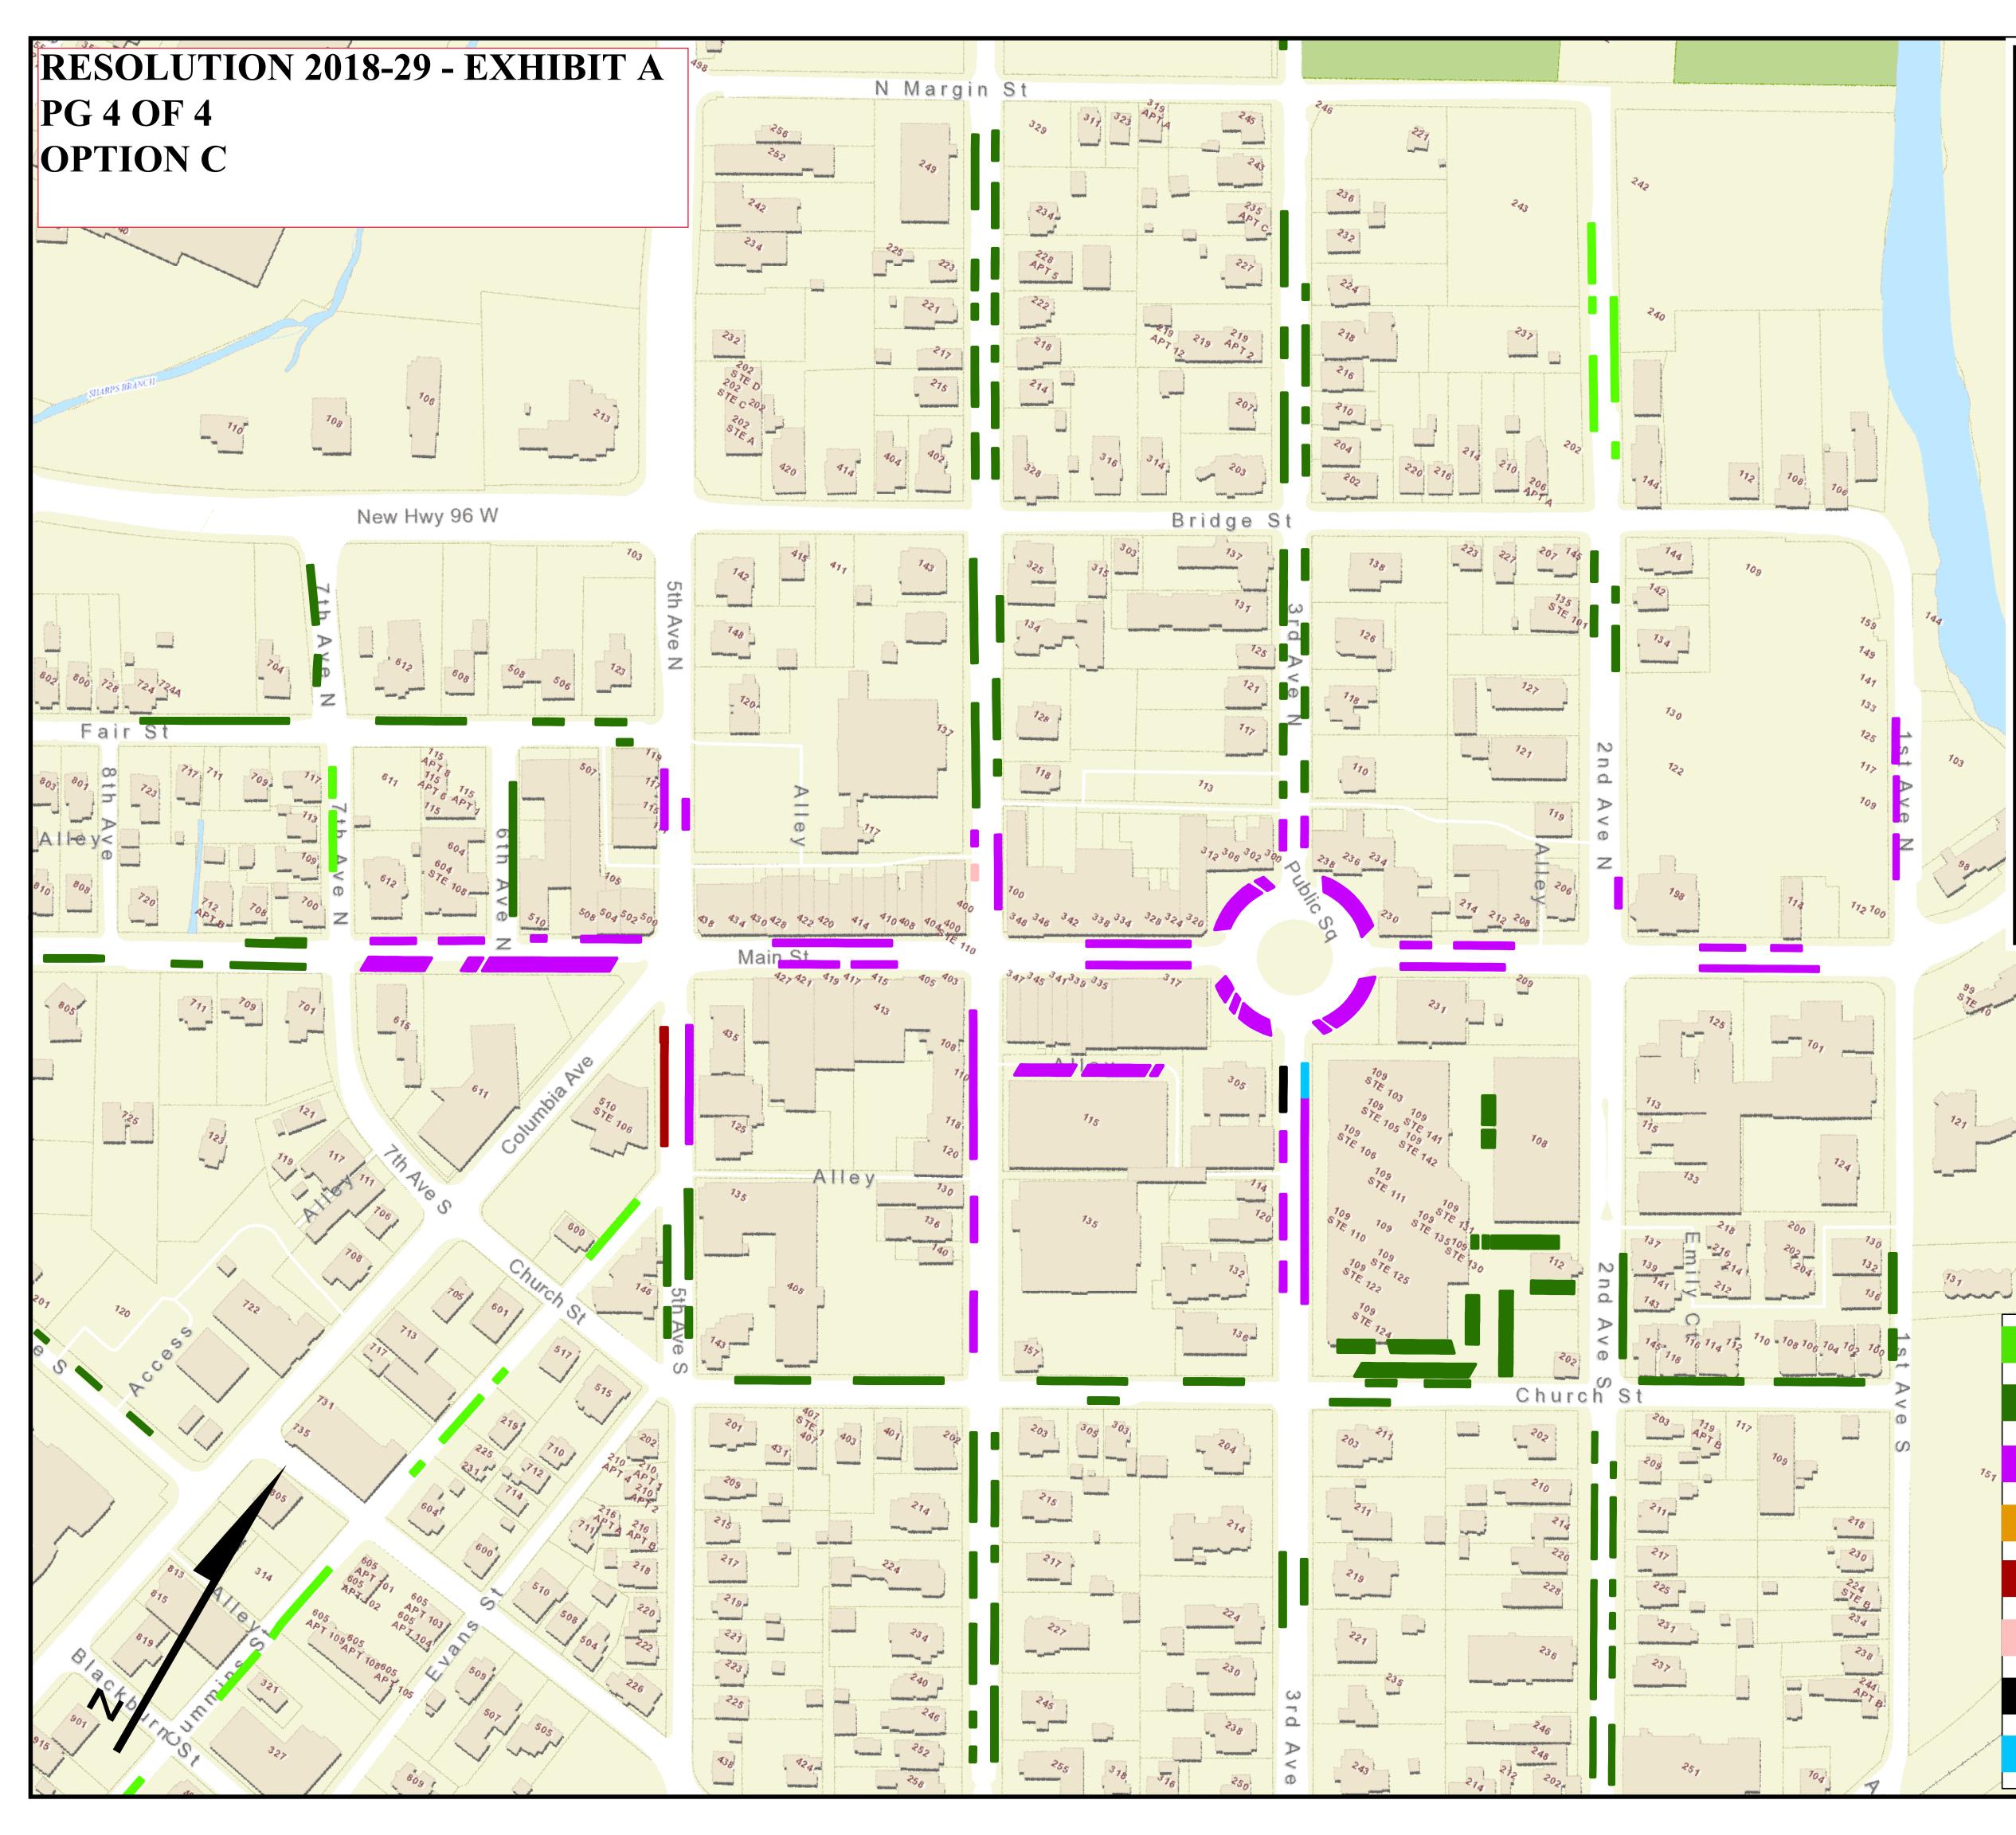

ANY

128

- NO TIME LIMIT (MARKED SPACED)
- **4 HOUR PARKING**
- 2 HOUR PARKING
- **30 MIN PARKING**
- **15 MIN PARKING**
- SHERIFF PARKING
- **TRANSIT AND RIDESHARE PICKUP/DROP OFF**