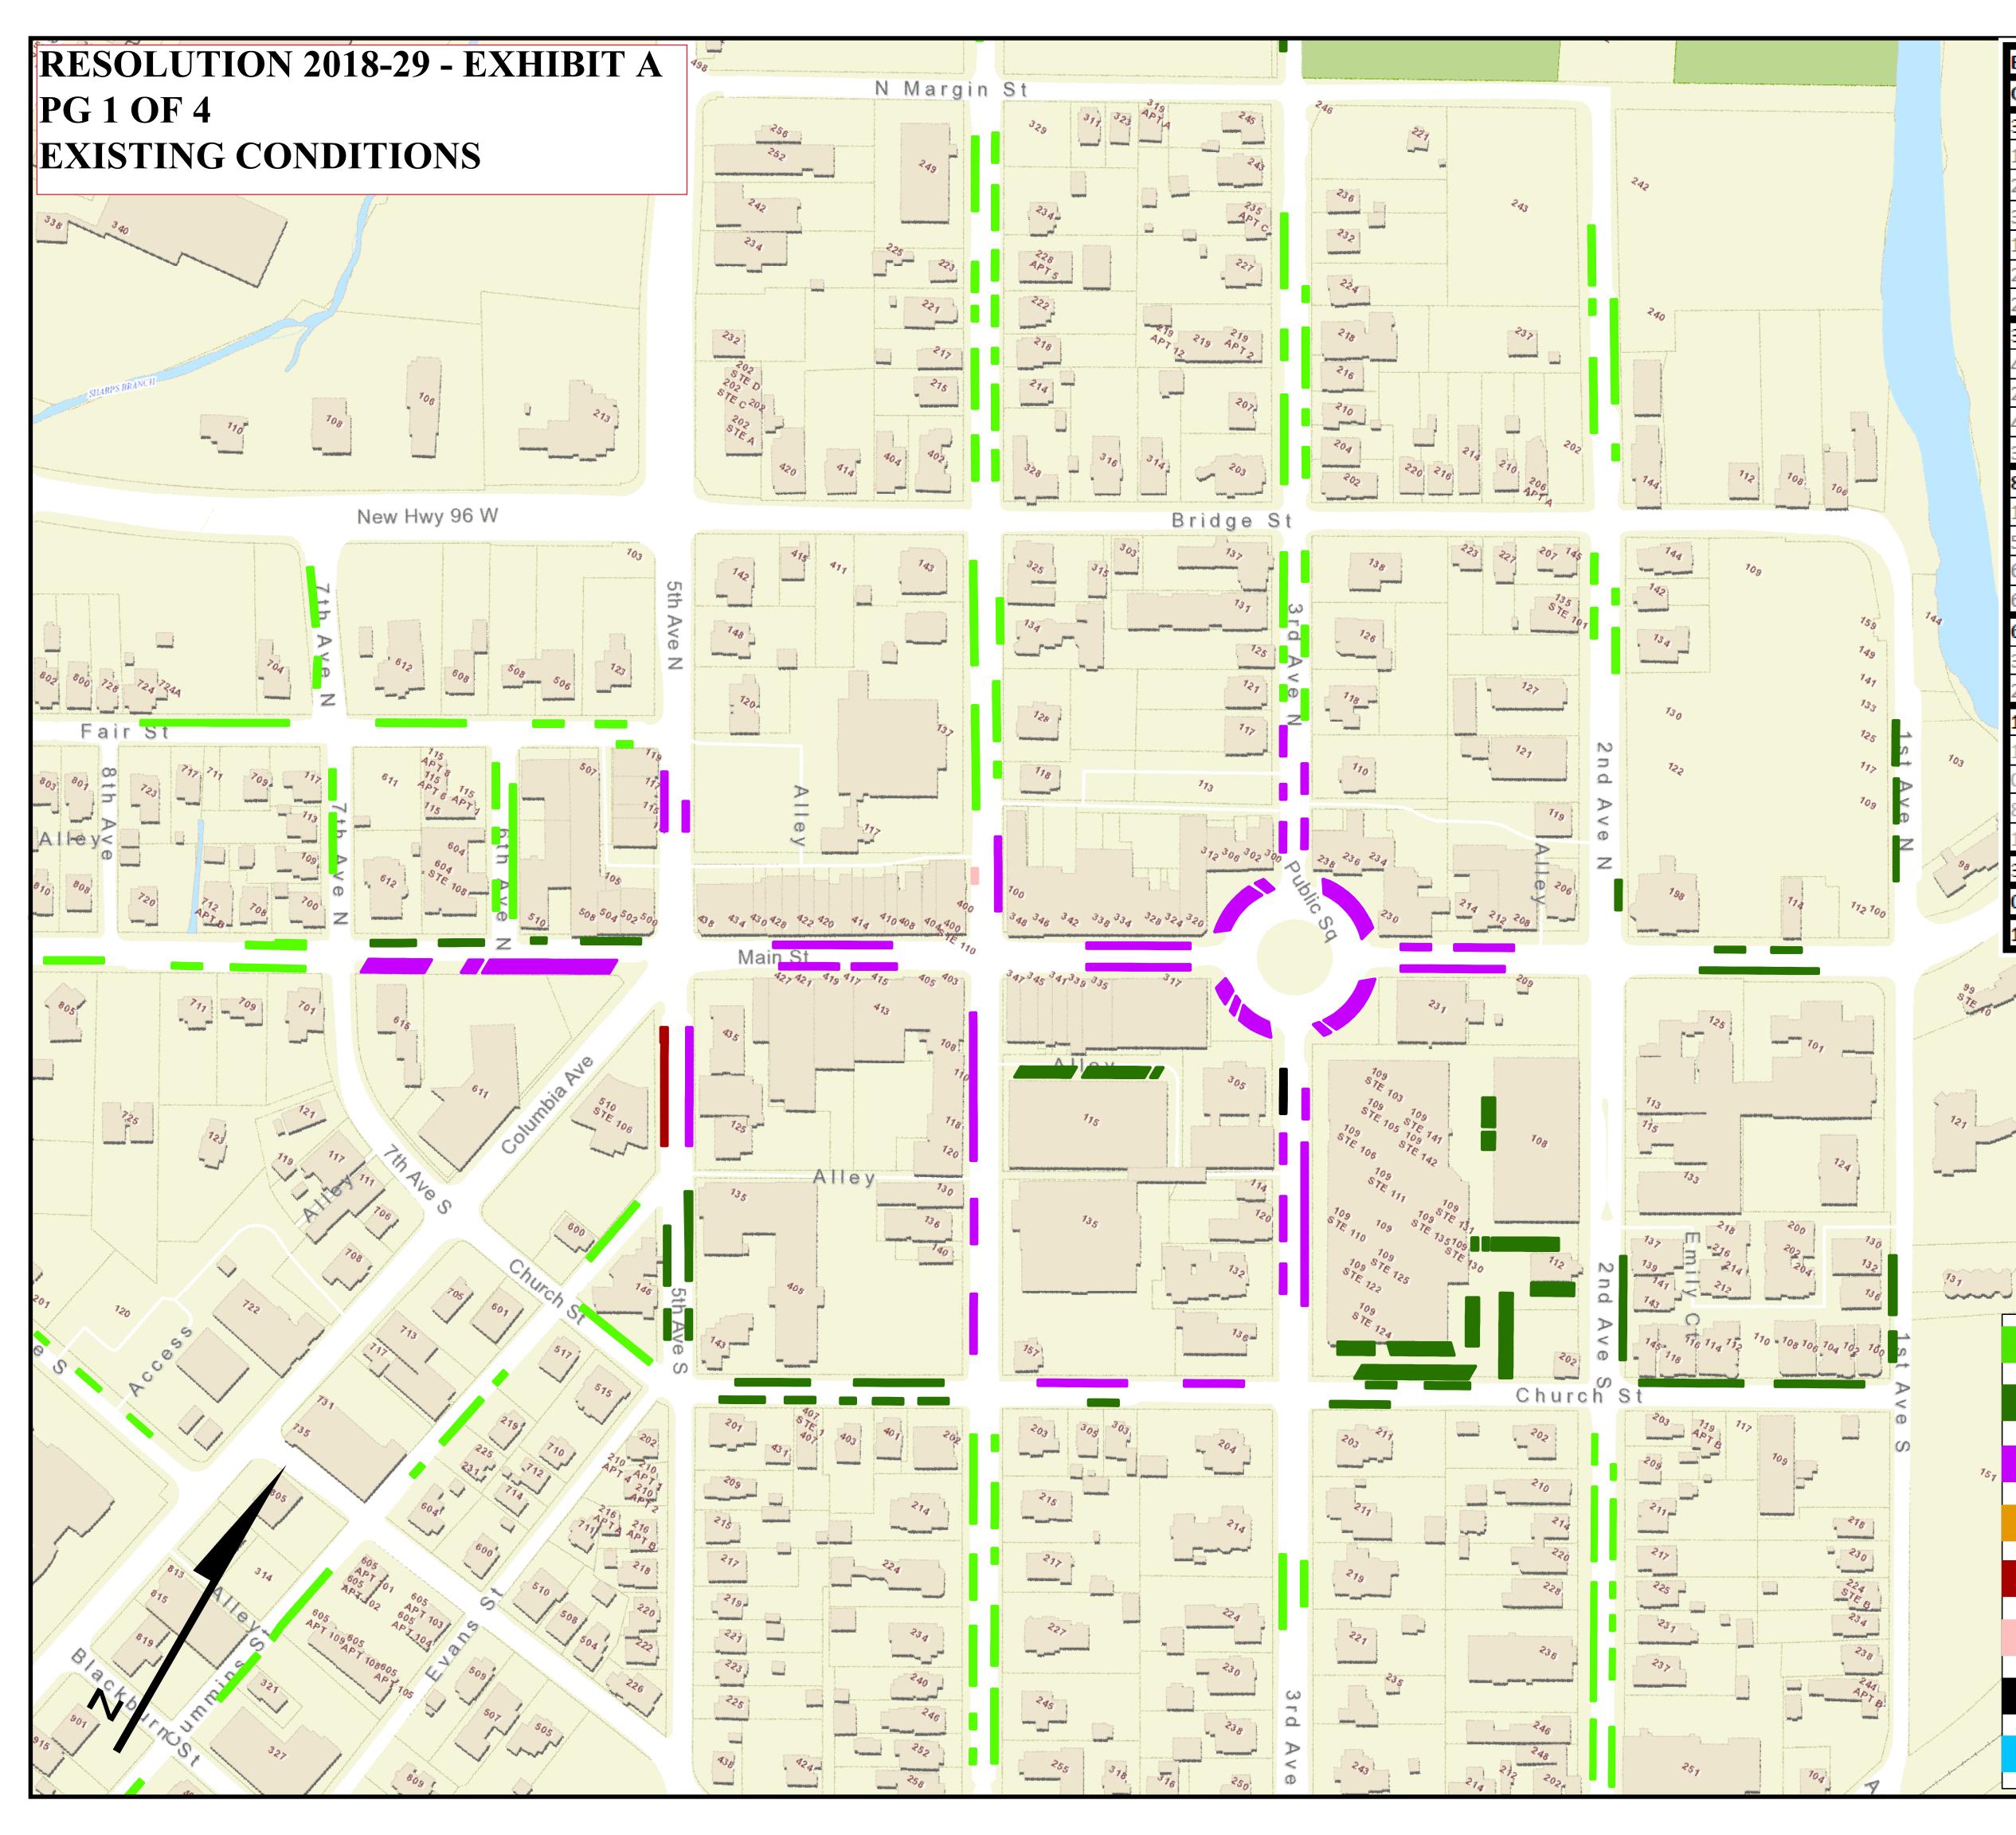

| Existing | Existing Parking (2018)  |                                                |  |
|----------|--------------------------|------------------------------------------------|--|
| Count    | t Percentage Description |                                                |  |
| 304      | 19.4%                    | 2nd Ave Parking Garage                         |  |
| 19       | 1.2%                     | Reserved Employee Parking                      |  |
| 20       | 1.3%                     | Reserved City Vehicle Parking                  |  |
| 3        | 0.2%                     | Accessible Parking Spaces                      |  |
| 1        | 0.1%                     | Motercylce Parking Stalls                      |  |
| 2        | 0.1%                     | Electric Vehicle Parking Stalls                |  |
| 259      | 16.5%                    | Free Public Parking Stalls                     |  |
| 338      | 21.6%                    | 4th Ave Parking Garage                         |  |
| 4        | 0.3%                     | Accessible Parking Spaces                      |  |
| 299      | 19.1%                    | Free Public Parking Stalls                     |  |
| 4        | 0.3%                     | 30 Min Parking                                 |  |
| 31       | 2.0%                     | 1 Hour Parking                                 |  |
| 84       | 5.4%                     | 2nd Ave/City Hall Surface Lots                 |  |
| 10       | 0.6%                     | Reserved City Vehicle Parking                  |  |
| 5        | 0.3%                     | Accessible Parking Spaces                      |  |
| 63       | 4.0%                     | Free Public Parking Stalls                     |  |
| 6        | 0.4%                     | 15 min Parking Stalls                          |  |
| 640      | 40.9%                    | Free / Non-Time Restricted Parking (On-Street) |  |
| 384      | 24.5%                    | Free Parking (Non Marked Spaces)               |  |
| 256      | 16.4%                    | Fee Parking (Marked Spaces)                    |  |
| 196      | 12.5%                    | Free/Time Restricted Parking (On-Street)       |  |
| 187      | 11.9%                    | 4 Hour Parking                                 |  |
| 0        | 0.0%                     | 2 Hour Parking                                 |  |
| 8        | 0.5%                     | 30 Min Parking                                 |  |
| 1        | 0.1%                     | 15 Min Parking                                 |  |
| 3        | 0.2%                     | Sheriff Parking                                |  |
| 0        | 0.0%                     | Transit and Rideshare Pickup/Drop Off          |  |
| 1565     | 100.0%                   | Total                                          |  |