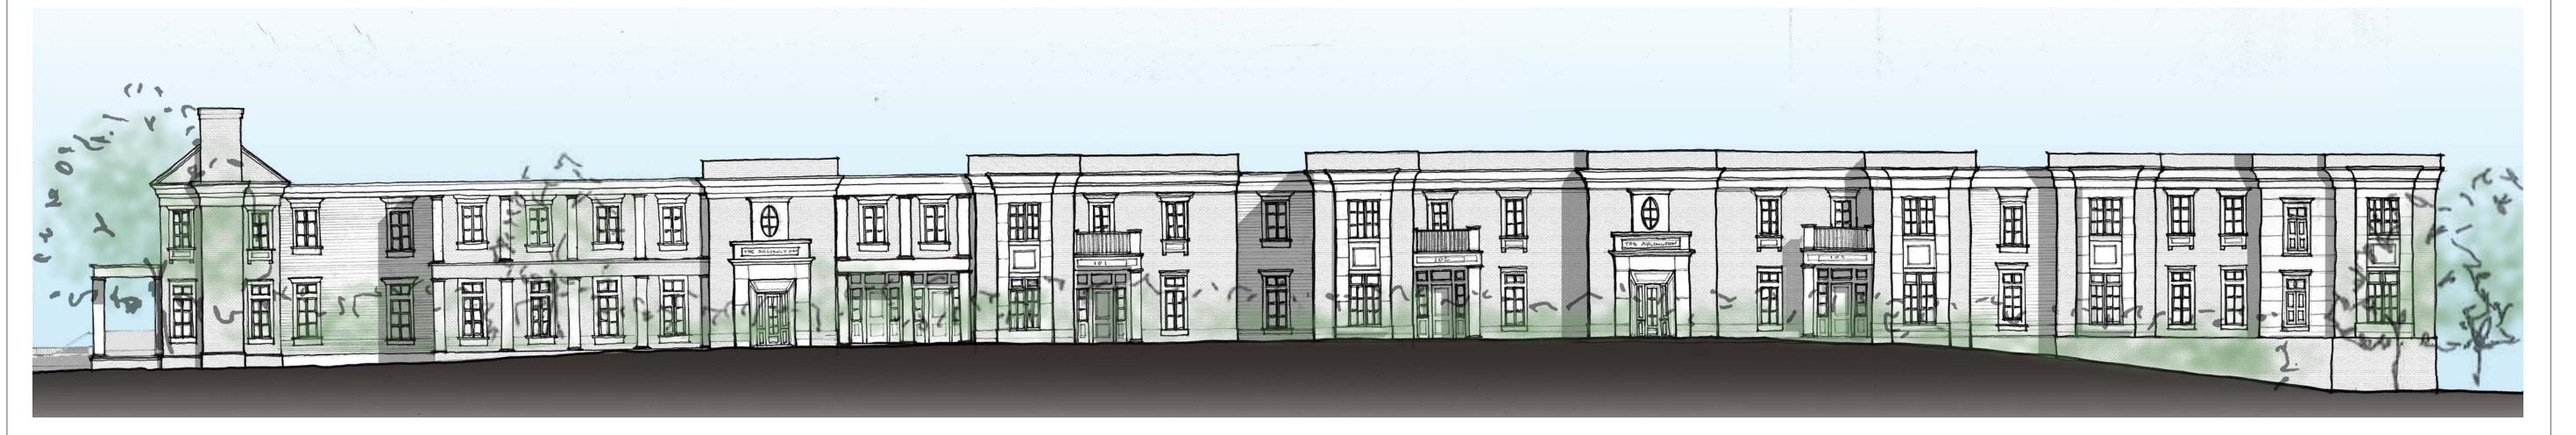

Elevation from West Main Street

Side Elevation

THE ARLINGTON AT **WEST MAIN** 

725 West Main Street, Franklin, TN 37064

STUDIO**EIGHT** DESIGN MATT TAYLOR • ARCHITECT

D9 ARLINGTON, LLC 2300 FOXHAVEN DRIVE FRANKLIN, TN 37069

Preliminary Building Elevations

A3.0