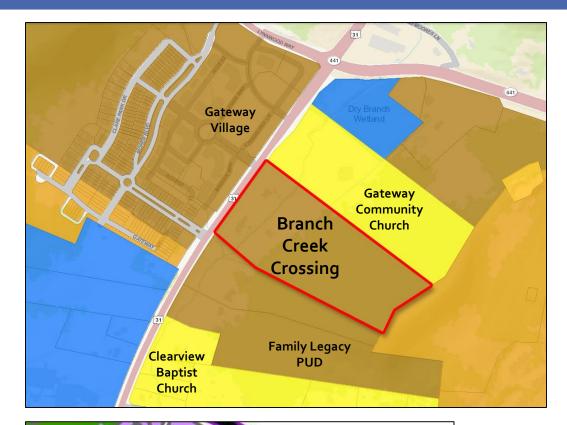

Branch Creek Crossing

Franklin, Tennessee

Development Plan and Rezoning Request, Revision 3 Joint Conceptual Workshop October 26, 2017



### Branch Creek PUD

Current Zoning: SD-X (2.5/40,536)

Envision Franklin Design Concept: Neighborhood Mixed Use & Conservation



## Area Map



### **CURRENT PUD SITE DATA:**

- Approved November 2016
- Zoning: SD-X (2.5 / 40,536)
- Character: BCCO-4
- Standard: Traditional
- Site Acreage: 19.11 AC
- Overlays: FFO, HHO & HHO Buffer

Non-Residential Lots (along Franklin Rd) Lot 1 & Lot 2

- Two office buildings
- Site Plans Approved and in construction

Residential Lot 3 (behind Dry Branch Creek)

- Condominium units: 48
- Parking lot in front of buildings
- First floor parking garage

### **Development Plan Revision 2:**

- Application withdrawn at request of applicant, May 2017
- Plan sought the redesign of Lot 3 to accommodate 54 active adult condominium units.

## Current Entitleme