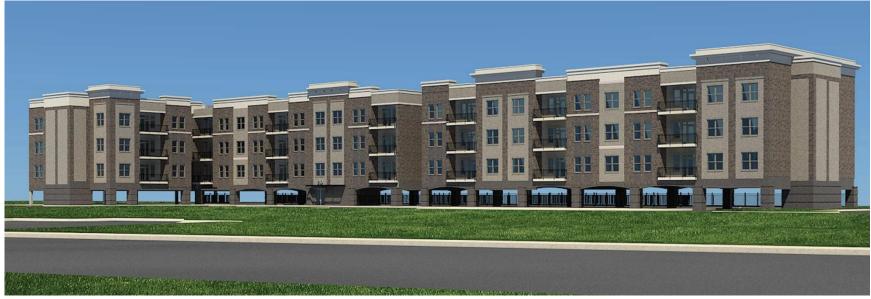

er 2017
- Zoning: SD-X (2.5 / 40,536)
- Proposed Zoning: SD-X (96,536)
- Character: BCCO-4
- Standard: Traditional
- Site Acreage: 19.11 AC
- Overlays: FFO, HHO & HHO Buffer

#### Non-Residential Lots (along Franklin Rd) Lot 1 & Lot 2 (No Change)

- Two office buildings
- Site Plans Approved and in construction

### Lot 3 (behind Dry Branch Creek)

- Remove Condominium units: 48
- Add 1 Office Building (56,000 sf)
- Building oriented to road (parking to rear and side of building)
- Formal open space plaza around building
- Two parking lot connections to future parking proposed on the Gateway Community Church Property.

# Proposed- Development Plan, Revision 3



## **Future Connections**



## Approved Architecture – Office Buildings Lot 1 & 2 (No Change Proposed)



**Front Elevation** 



**Building Front** 

# Current Lot 3 Condominium Architecture



# Proposed Lot 3 Office Architecture



### **Gateway Village**

**Branch Creek** 





#### Proposed Development Plan Revision 3:

- Neighborhood Meeting TBD
- Pre-Application Meeting TBD
- Initial Submittal: November 6, 2017
- Anticipated FMPC: December 14, 2017

# Proposed- Development Plan, Revision 3