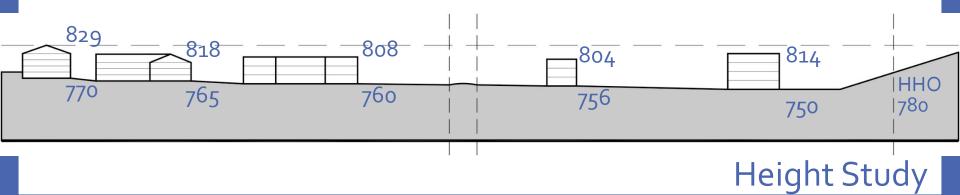

FFO, HHO & HHO Buffer

#### Non-Residential Lots (along Franklin Rd) Lot 1 & Lot 2 (No Change)

- Two office buildings
- Site Plans Approved and in construction

### Lot 3 (behind Dry Branch Creek)

- Remove Condominium units: 48
- Add 1 Office Building (56,000 sf)
- Building oriented to road (parking to rear and side of building)
- Formal open space plaza around building
- Two parking lot connections to future parking proposed on the Gateway Community Church Property.

# Proposed- Development Plan, Revision 3



## **Future Connections**



## Approved Architecture – Office Buildings Lot 1 & 2 (No Change Proposed)



**Front Elevation** 



**Building Front** 

# Current Lot 3 Condominium Architecture



# Proposed Lot 3 Office Architecture



### **Gateway Village**

**Branch Creek** 





#### Proposed Development Plan Revision 3:

- Neighborhood Meeting TBD
- Pre-Application Meeting TBD
- Initial Submittal: November 6, 2017
- Anticipated FMPC: December 14, 2017

# Proposed- Development Plan, Revision 3