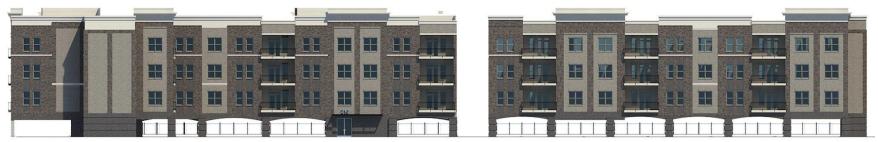

nitial Submittal: November 2017
- Zoning: SD-X (2.5 / 40,536)
- Proposed Zoning: SD-X (96,536)
- Character: BCCO-4
- Standard: Traditional
- Site Acreage: 19.11 AC
- Overlays: FFO, HHO & HHO Buffer

#### Non-Residential Lots (along Franklin Rd) Lot 1 & Lot 2 (No Change)

- Two office buildings
- Site Plans Approved and in construction

### Lot 3 (behind Dry Branch Creek)

- Remove Condominium units: 48
- Add 1 Office Building (56,000 sf)
- Building oriented to road (parking to rear and side of building)
- Formal open space plaza around building
- Two parking lot connections to future parking proposed on the Gateway Community Church Property.

# Proposed- Development Plan, Revision 3



## **Future Connections**



## Approved Architecture – Office Buildings Lot 1 & 2 (No Change Proposed)



**Front Elevation** 



**Building Front** 

# Current Lot 3 Condominium Architecture



# Proposed Lot 3 Office Architecture



### **Gateway Village**

**Branch Creek** 





#### Proposed Development Plan Revision 3:

- Neighborhood Meeting TBD
- Pre-Application Meeting TBD
- Initial Submittal: November 6, 2017
- Anticipated FMPC: December 14, 2017

# Proposed- Development Plan, Revision 3