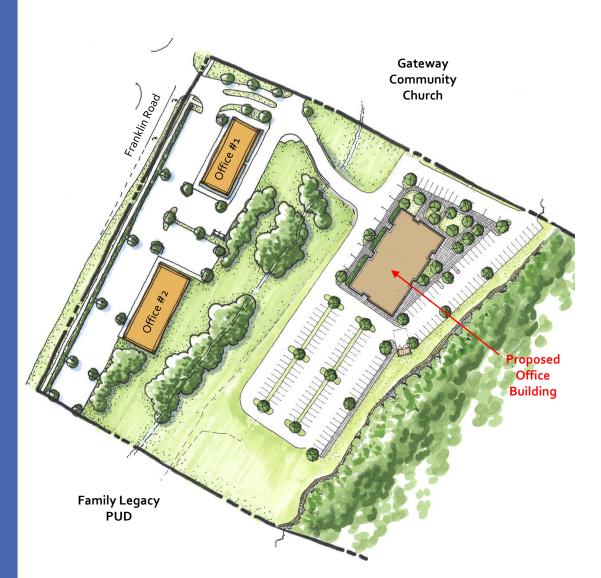

### Lot 3 (behind Dry Branch Creek)

- Remove Condominium units: 48
- Add 1 Office Building (56,000 sf)
- Building oriented to road (parking to rear and side of building)
- Formal open space plaza around building
- Two parking lot connections to future parking proposed on the Gateway Community Church Property.

### **Gateway Village**

**Branch Creek** 