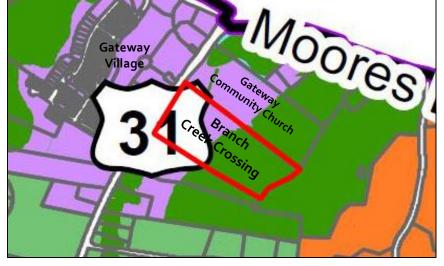

Branch Creek Crossing

Franklin, Tennessee

Development Plan and Rezoning Request, Revision 3 Joint Conceptual Workshop October 26, 2017



### Branch Creek PUD

Current Zoning: SD-X (2.5/40,536)

Envision Franklin Design Concept: Neighborhood Mixed Use & Conservation



## Area Map



### **CURRENT PUD SITE DATA:**

- Approved November 2016
- Zoning: SD-X (2.5 / 40,536)
- Character: BCCO-4
- Standard: Traditional
- Site Acreage: 19.11 AC
- Overlays: FFO, HHO & HHO Buffer

Non-Residential Lots (along Franklin Rd) Lot 1 & Lot 2

- Two office buildings
- Site Plans Approved and in construction

Residential Lot 3 (behind Dry Branch Creek)

- Condominium units: 48
- Parking lot in front of buildings
- First floor parking garage

### **Development Plan Revision 2:**

- Application withdrawn at request of applicant, May 2017
- Plan sought the redesign of Lot 3 to accommodate 54 active adult condominium units.

## Current Entitlement - Development Plan, Revision 1



### Proposed Development Plan Revision 3:

- Initial Submittal: November 2017
- Zoning: SD-X (2