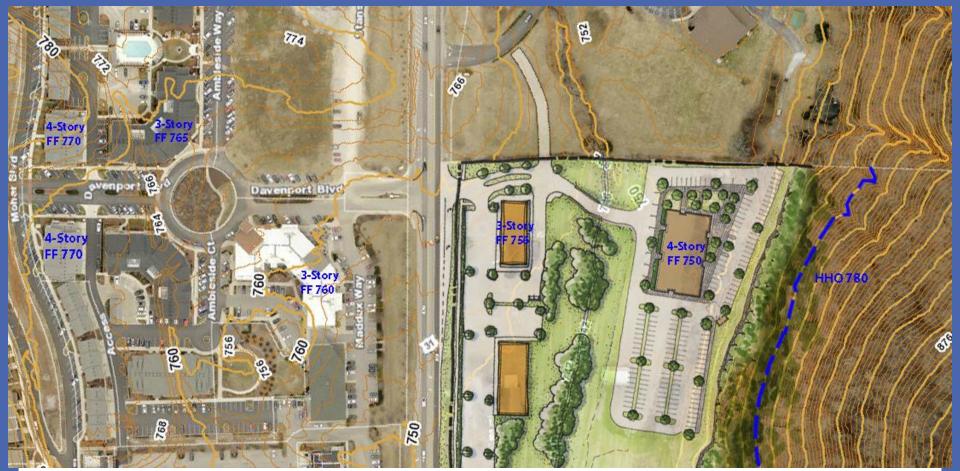

aditional
- Site Acreage: 19.11 AC
- Overlays: FFO, HHO & HHO Buffer

#### Non-Residential Lots (along Franklin Rd) Lot 1 & Lot 2 (No Change)

- Two office buildings
- Site Plans Approved and in construction

### Lot 3 (behind Dry Branch Creek)

- Remove Condominium units: 48
- Add 1 Office Building (56,000 sf)
- Building oriented to road (parking to rear and side of building)
- Formal open space plaza around building
- Two parking lot connections to future parking proposed on the Gateway Community Church Property.

# Proposed- Development Plan, Revision 3



## **Future Connections**



## Approved Architecture – Office Buildings Lot 1 & 2 (No Change Proposed)



**Front Elevation** 



**Building Front** 

# Current Lot 3 Condominium Architecture



# Proposed Lot 3 Office Architecture



### **Gateway Village**

**Branch Creek** 





#### Proposed Development Plan Revision 3:

- Neighborhood Meeting TBD
- Pre-Application Meeting TBD
- Initial Submittal: November 6, 2017
- Anticipated FMPC: December 14, 2017

# Proposed- Development Plan, Revision 3