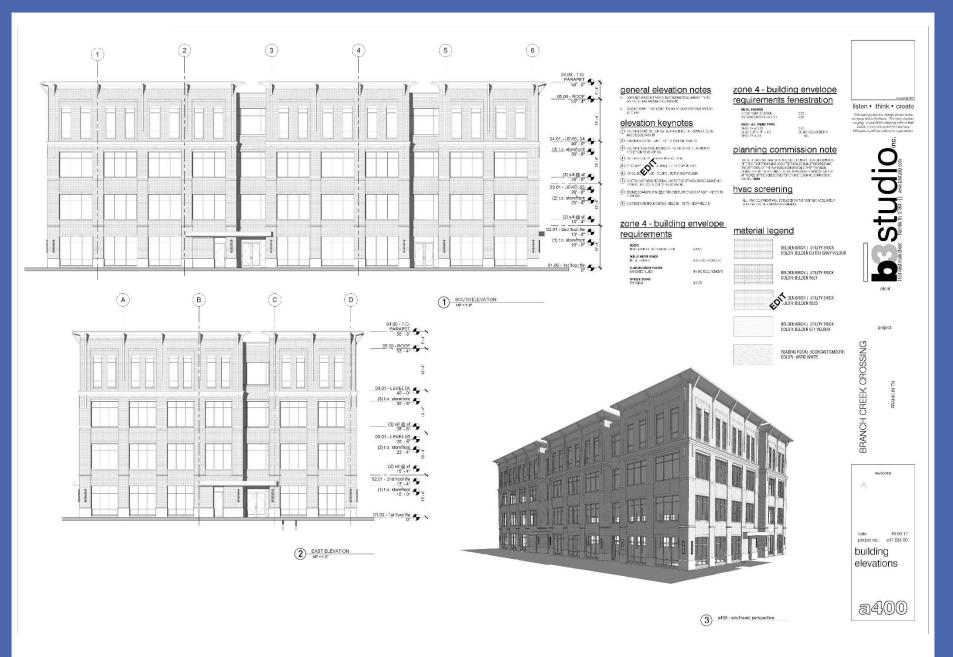

,536)
- Character: BCCO-4
- Standard: Traditional
- Site Acreage: 19.11 AC
- Overlays: FFO, HHO & HHO Buffer

#### Non-Residential Lots (along Franklin Rd) Lot 1 & Lot 2 (No Change)

- Two office buildings
- Site Plans Approved and in construction

### Lot 3 (behind Dry Branch Creek)

- Remove Condominium units: 48
- Add 1 Office Building (56,000 sf)
- Building oriented to road (parking to rear and side of building)
- Formal open space plaza around building
- Two parking lot connections to future parking proposed on the Gateway Community Church Property.

# Proposed- Development Plan, Revision 3



## **Future Connections**



## Approved Architecture – Office Buildings Lot 1 & 2 (No Change Proposed)



**Front Elevation** 



**Building Front** 

# Current Lot 3 Condominium Architecture



# Proposed Lot 3 Office Architecture



### **Gateway Village**

**Branch Creek** 





#### Proposed Development Plan Revision 3:

- Neighborhood Meeting TBD
- Pre-Application Meeting TBD
- Initial Submittal: November 6, 2017
- Anticipated FMPC: December 14, 2017

# Proposed- Development Plan, Revision 3