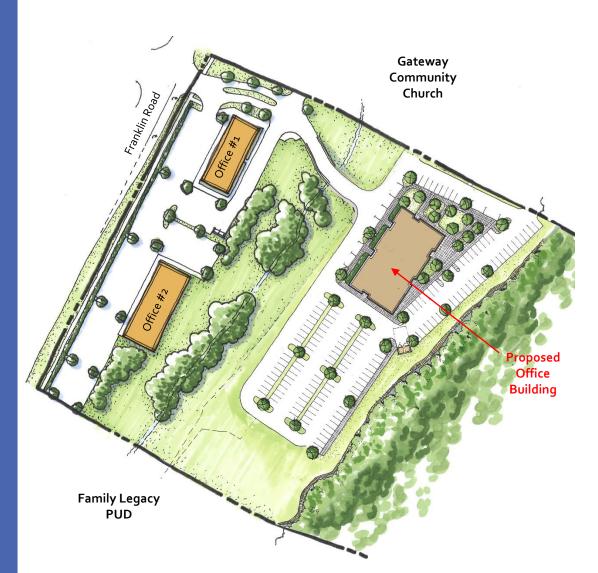

# Proposed- Development Plan, Revision 3

### Proposed Development Plan Revision 3:

- Initial Submittal: November 2017
- Zoning: SD-X (2.5 / 40,536)
- Proposed Zoning: SD-X (96,536)
- Character: BCCO-4
- Standard: Traditional
- Site Acreage: 19.11 AC
- Overlays: FFO, HHO & HHO Buffer

### Lot 3 (behind Dry Branch Creek)

- Remove Condominium units: 48
- Add 1 Office Building (56,000 sf)
- Building oriented to road (parking to rear and side of building)
- Formal open space plaza around building
- Two parking lot connections to future parking proposed on the Gateway Community Church Property.