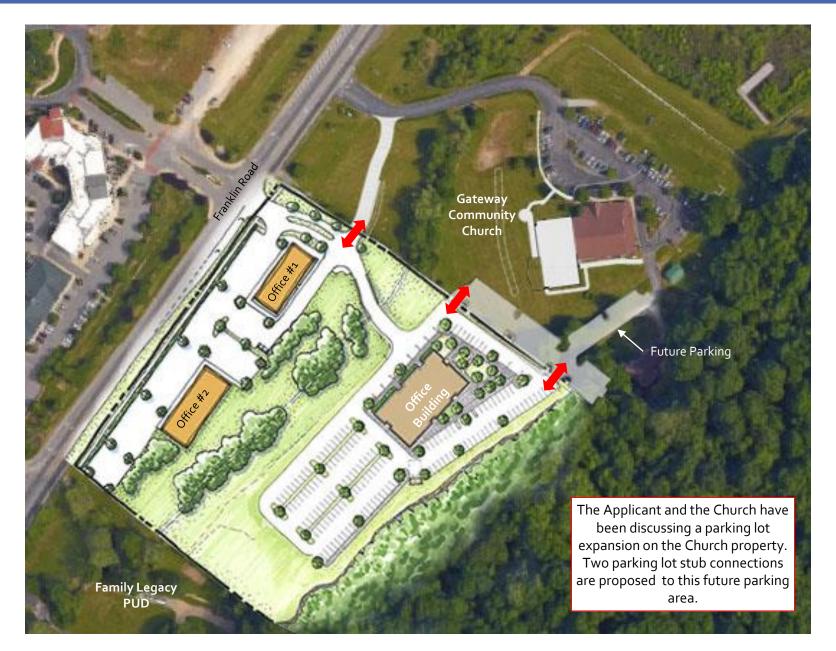

### Lot 3 (behind Dry Branch Creek)

- Remove Condominium units: 48
- Add 1 Office Building (56,000 sf)
- Building oriented to road (parking to rear and side of building)
- Formal open space plaza around building
- Two parking lot connections to future parking proposed on the Gateway Community Church Property.

## **Future Connections**