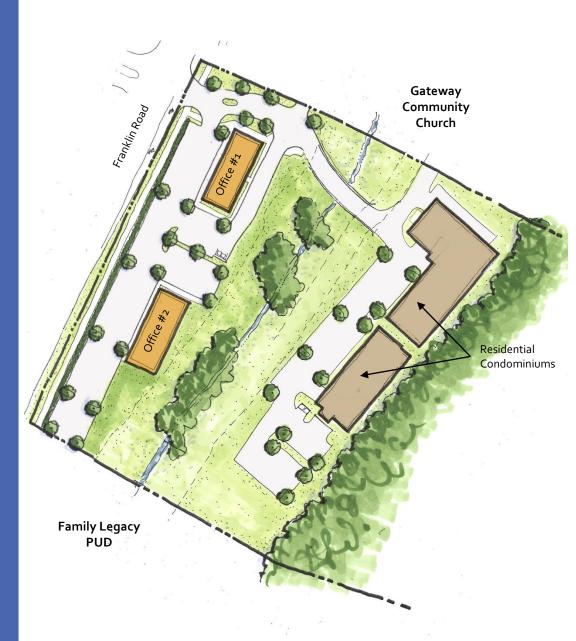

## Current Entitlement - Development Plan, Revision 1

### **CURRENT PUD SITE DATA:**

- Approved November 2016
- Zoning: SD-X (2.5 / 40,536)
- Character: BCCO-4
- Standard: Traditional
- Site Acreage: 19.11 AC
- Overlays: FFO, HHO & HHO Buffer

Non-Residential Lots (along Franklin Rd) Lot 1 & Lot 2

- Two office buildings
- Site Plans Approved and in construction

Residential Lot 3 (behind Dry Branch Creek)

- Condominium units: 48
- Parking lot in front of buildings
- First floor parking garage