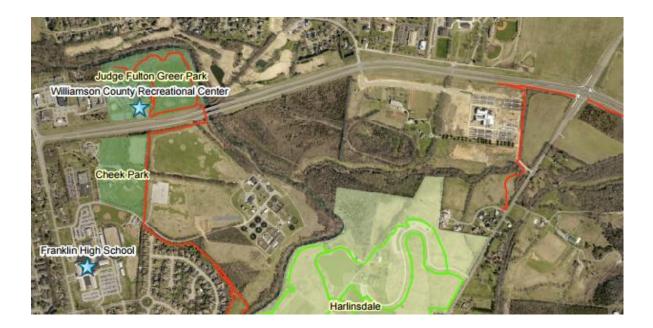

- 45,000 sq. ft. building
- Parking
- Permanent exhibit galleries
- Temporary exhibit gallery
- Program rooms
- Appealing space for group rentals, weddings, birthday parties
- Science theater
- Outdoor classroom in conjunction with Harpeth River
- Community gathering space
- Connection to trails