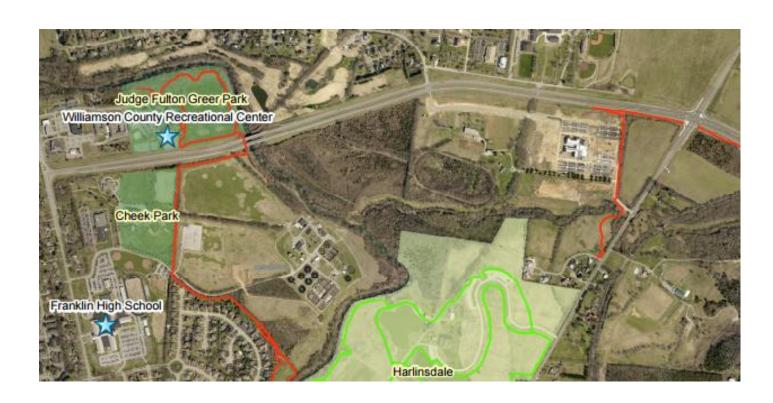

- 45,000 sq. ft. building
- Parking
- Permanent exhibit galleries
- Temporary exhibit gallery
- Program rooms
- Appealing space for group rentals, weddings, birthday parties
- Science theater
- Outdoor classroom in conjunction with Harpeth River
- Community gathering space
- Connection to trails