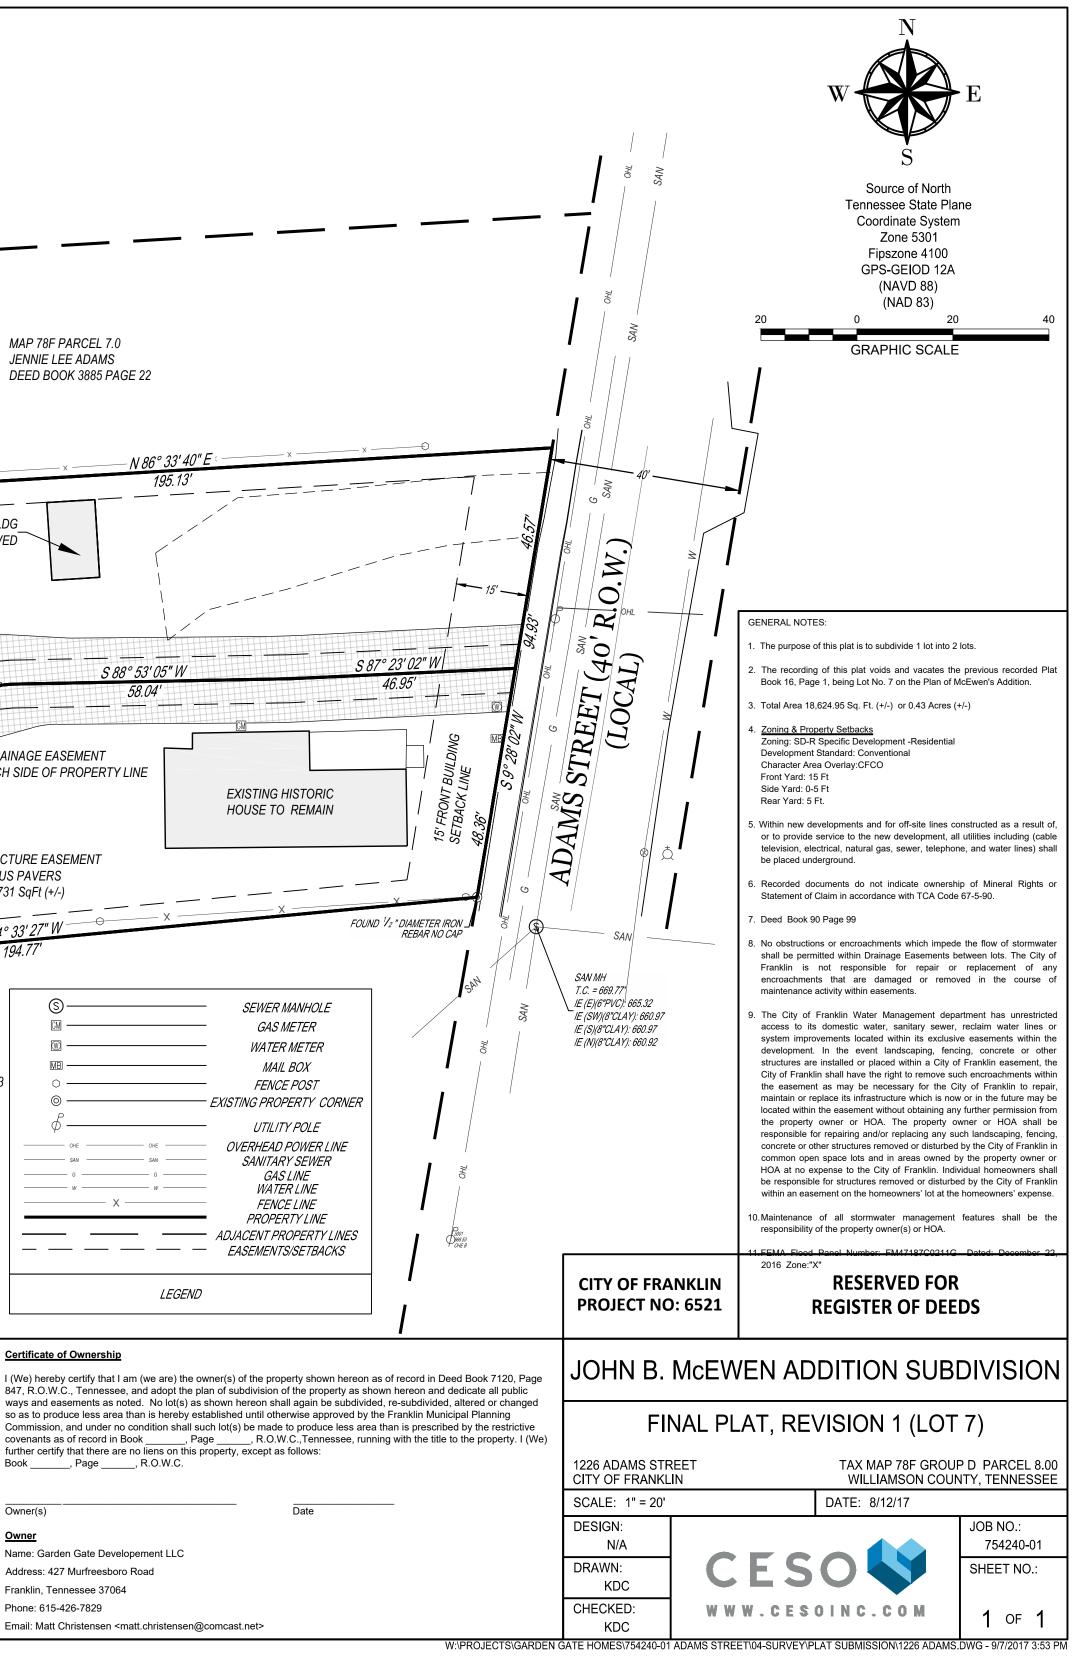

| T                                                                                                                                                                                                                                                                                                                                            |                                                                                                                                      | 1                                                                                                                                                                                                                                                                                                                                                                     |                                                                                                                                                                      |                                                                                                                                      |                                                                                                                                      |                                                                                      |                                                       |
|----------------------------------------------------------------------------------------------------------------------------------------------------------------------------------------------------------------------------------------------------------------------------------------------------------------------------------------------|--------------------------------------------------------------------------------------------------------------------------------------|-----------------------------------------------------------------------------------------------------------------------------------------------------------------------------------------------------------------------------------------------------------------------------------------------------------------------------------------------------------------------|----------------------------------------------------------------------------------------------------------------------------------------------------------------------|--------------------------------------------------------------------------------------------------------------------------------------|--------------------------------------------------------------------------------------------------------------------------------------|--------------------------------------------------------------------------------------|-------------------------------------------------------|
| Strahl St<br>Strahl St<br>Williamson<br>County III                                                                                                                                                                                                                                                                                           | College of<br>Design<br>Is noted<br>Hoppetty<br>SITE                                                                                 | MAP 78F PARCEL 42                                                                                                                                                                                                                                                                                                                                                     | 2.00                                                                                                                                                                 | <br> <br> <br>                                                                                                                       |                                                                                                                                      |                                                                                      | <br>J                                                 |
| LOCATION MAP - NOT TO SCALE                                                                                                                                                                                                                                                                                                                  |                                                                                                                                      | TIREY FAMILY TRUS<br>DEED BOOK 4876 PA                                                                                                                                                                                                                                                                                                                                |                                                                                                                                                                      | 1                                                                                                                                    |                                                                                                                                      |                                                                                      | D                                                     |
| Certificate of Approval of Streets, Drainage, and Sidewalk                                                                                                                                                                                                                                                                                   | <u>ks</u>                                                                                                                            |                                                                                                                                                                                                                                                                                                                                                                       | 1                                                                                                                                                                    | 1                                                                                                                                    |                                                                                                                                      |                                                                                      |                                                       |
| <ol> <li>The streets, drainage, and sidewalks designated in</li> </ol>                                                                                                                                                                                                                                                                       | Subdivision have been                                                                                                                |                                                                                                                                                                                                                                                                                                                                                                       |                                                                                                                                                                      |                                                                                                                                      |                                                                                                                                      |                                                                                      |                                                       |
| <ul> <li>(2) A performance agreement and surety in the amount of \$</li> <li>and \$ for sidewalks has been posted with the of such systems.</li> </ul>                                                                                                                                                                                       | for streets, \$ for drainage,<br>City of Franklin, Tennessee, to assure completion                                                   |                                                                                                                                                                                                                                                                                                                                                                       | <u>a</u>                                                                                                                                                             | → x                                                                                                                                  | 5' DRAINAGE EASEM                                                                                                                    |                                                                                      |                                                       |
| Director<br>Streets Department<br>City of Franklin, Tennessee                                                                                                                                                                                                                                                                                | Date                                                                                                                                 |                                                                                                                                                                                                                                                                                                                                                                       | ţ2i                                                                                                                                                                  | LOT 29<br>8,582.30 SQ. FT.                                                                                                           | 40                                                                                                                                   | PORTABLE B<br>TO BE REMO                                                             |                                                       |
| Certificate of Approval of Subdivision Name, Street Name<br>Subdivision name and street names approved by the Williams                                                                                                                                                                                                                       |                                                                                                                                      |                                                                                                                                                                                                                                                                                                                                                                       | 49,47                                                                                                                                                                | ADDRESS: 122                                                                                                                         |                                                                                                                                      |                                                                                      |                                                       |
| Williamson County<br>Emergency Management Agency                                                                                                                                                                                                                                                                                             | Date                                                                                                                                 |                                                                                                                                                                                                                                                                                                                                                                       | 20'37"E<br>EASEMEN                                                                                                                                                   |                                                                                                                                      | 34° 34' 08" W                                                                                                                        | 10                                                                                   |                                                       |
| City of Franklin                                                                                                                                                                                                                                                                                                                             | Date                                                                                                                                 | MAP 78F PARCEL 41.00                                                                                                                                                                                                                                                                                                                                                  | 0                                                                                                                                                                    |                                                                                                                                      | 89.32'                                                                                                                               |                                                                                      |                                                       |
| Certificate of Approval of Water and Sewer System                                                                                                                                                                                                                                                                                            |                                                                                                                                      | PAUL SPENCER<br>PLAT BOOK 1 PAGE 82                                                                                                                                                                                                                                                                                                                                   | 5'DRAINAGE                                                                                                                                                           |                                                                                                                                      |                                                                                                                                      | 10' DF<br>5' EA                                                                      |                                                       |
| I hereby certify that:<br>(1) The water and sewer system designated in John B. McEwe                                                                                                                                                                                                                                                         | en Addition Subdivison has been installed in                                                                                         |                                                                                                                                                                                                                                                                                                                                                                       | 5'DR                                                                                                                                                                 |                                                                                                                                      |                                                                                                                                      | 5 EA                                                                                 | Снз                                                   |
| accordance with City specifications, or<br>(2) A performance agreement and surety in the amount of \$                                                                                                                                                                                                                                        | for the water system and has been                                                                                                    |                                                                                                                                                                                                                                                                                                                                                                       | 1,48'                                                                                                                                                                | LOT 7                                                                                                                                |                                                                                                                                      |                                                                                      |                                                       |
| of such systems.                                                                                                                                                                                                                                                                                                                             |                                                                                                                                      |                                                                                                                                                                                                                                                                                                                                                                       | 10   10<br>20:33                                                                                                                                                     | 0,042.65 SQ. FT. (+/-)<br>ADDRESS: 1226                                                                                              |                                                                                                                                      | GREEN INFRASTRU<br>DRIVEWAY PERVIC                                                   |                                                       |
| Water Management Department<br>City of Franklin, Tennesee                                                                                                                                                                                                                                                                                    | Date                                                                                                                                 |                                                                                                                                                                                                                                                                                                                                                                       | 3                                                                                                                                                                    |                                                                                                                                      |                                                                                                                                      | HATCHED AREA: 3,                                                                     |                                                       |
| Certificate of Approval of Electric Power<br>I hereby certify that the requirements set forth in rules, regulati<br>approval checklist and tree planting guidelines have been met<br>contingent upon continuing compliance with the MTEMC.                                                                                                   |                                                                                                                                      |                                                                                                                                                                                                                                                                                                                                                                       | FOUND 1/2 "DIAMET                                                                                                                                                    | X                                                                                                                                    | E EASEMENT                                                                                                                           | ⊖ <i>S8</i>                                                                          | 34° 3<br>19.                                          |
| Electric Provider                                                                                                                                                                                                                                                                                                                            | Date                                                                                                                                 |                                                                                                                                                                                                                                                                                                                                                                       | ☐ <sup>_</sup> IRON REBAR WITH<br>CANTRELL CAP                                                                                                                       |                                                                                                                                      |                                                                                                                                      |                                                                                      |                                                       |
| Certificate of Approval for Recording                                                                                                                                                                                                                                                                                                        |                                                                                                                                      | 4 <i>I</i>                                                                                                                                                                                                                                                                                                                                                            |                                                                                                                                                                      |                                                                                                                                      |                                                                                                                                      | AP 78F PARCEL 9.0<br>'NNE EVANS                                                      |                                                       |
| Approved by the Franklin Municipal Planning Commission, Fra<br>exception of such conditions, if any, as are noted in the Plannin<br>, 20, and this plat has been approved for record                                                                                                                                                         |                                                                                                                                      |                                                                                                                                                                                                                                                                                                                                                                       |                                                                                                                                                                      |                                                                                                                                      | DE                                                                                                                                   | EED BOOK 6731 OAGE 49                                                                | <del>)</del> 3                                        |
| Secretary<br>Franklin Municipal Planning Commission                                                                                                                                                                                                                                                                                          | Date                                                                                                                                 |                                                                                                                                                                                                                                                                                                                                                                       |                                                                                                                                                                      |                                                                                                                                      |                                                                                                                                      |                                                                                      |                                                       |
| Certificate of Survey I (We) hereby certify that the subdivison plat as shown hereon hereon will be placed upon completion of construction. This su under my supervision on the 10th day of June, 2017. Kenneth D. Church, TN RLS 1004 Senior Program Director, CESO Inc.                                                                    |                                                                                                                                      |                                                                                                                                                                                                                                                                                                                                                                       |                                                                                                                                                                      |                                                                                                                                      |                                                                                                                                      |                                                                                      |                                                       |
| I hereby certify that this is a Category 1 Survey and was<br>done in compliance with the Rules of Tennessee State<br>Board of Examiners for Land Surveyors Chapter<br>(0820-03) Standards of Practice and (0820-0307)<br>Survey Types and Requirements. The ratio of precision<br>for this unadjusted survey is 1:36,569 as shown<br>hereon. | CONTRACTOR OF THE CARE                                                                                                               | SURVEYOR NOTES:<br>1. The location of the property bound<br>evidence gathered during the cound<br>this surveyor the monuments show<br>professional opinion, this survey of<br>2. Survey not final without Seal and S<br>3. All set property corners are marked<br>4. This property has direct access to<br>5. As shown on survey, there are no<br>UTILITY DISCLAIMER: | rse of this survey. Per a<br>wn represents corners of<br>arries no guarantees or<br>Signature of Surveyor.<br>ed with 5/8" diameter rel<br>o a dedicated public righ | accuracy and precision requi<br>of the property. Corners have<br>r warranties, expressed or im<br>bar with a CESO cap.<br>tt-of-way. | red by the State of Tennessee<br>e been found or set as indicate                                                                     | , in the opinion of                                                                  | Ce<br>I (\<br>84<br>wa<br>so<br>Co<br>Co<br>fur<br>Bo |
| FOR REVIEW                                                                                                                                                                                                                                                                                                                                   | and an and a second second                                                                                                           | CESO/Land surveyor does not guara<br>not visible including underground se                                                                                                                                                                                                                                                                                             | ervices lines shall not                                                                                                                                              | be relied upon without veri                                                                                                          | fication from proper utility aut                                                                                                     | hority having jurisdiction.                                                          | Ov<br>Ov                                              |
| ONLY                                                                                                                                                                                                                                                                                                                                         |                                                                                                                                      | CESO has not physically located the<br>at the site, public records and /or ma<br>utilities in the area, either in service                                                                                                                                                                                                                                             | e underground utilities, a<br>aps prepared by others.                                                                                                                | above grade and undergroun<br>CESO makes no guarantee                                                                                | d utilities shown were taken from the underground utilities                                                                          | om visible appurtenances<br>shown comprise all such                                  | <u>Ov</u><br>Na                                       |
|                                                                                                                                                                                                                                                                                                                                              | Kenneth D. Church, TN RLS 1004<br>Senior Program Director, CESO, Inc.<br>[P] 615.932.5187 [M] 615.332.2651<br>[E] church@cesoinc.com | indicated. Therefore reliance upon s<br>of existence, location and depth m<br>confirmed with the appropriate utility<br>anyone who engages in excavation n<br>to the date of their intent to excavate                                                                                                                                                                 | ize and location of utilit<br>ust be made prior to a<br>accompany. In Tennes<br>nust notify all known un                                                             | ties shown shall be done so uny decisions relative thereto<br>ssee, it is a requirement, per<br>inderground utility owners, no       | with this circumstance consider<br>o are made. Availability and o<br>"The Underground Utility Dam<br>less than three (3) or more tha | red. Detailed verification<br>cost of service should be<br>age Prevention Act", that | Ac<br>Fra<br>Ph                                       |