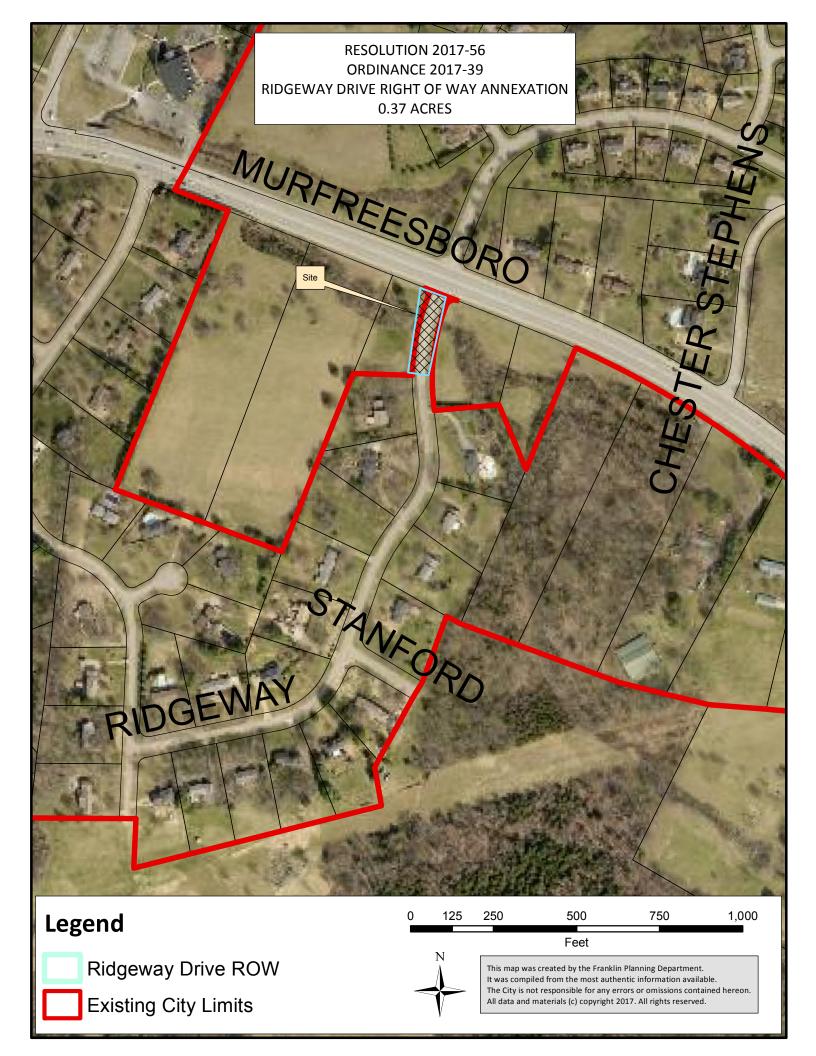

## PREMISES CONSIDERED

| Map-Parcel       | Acres |
|------------------|-------|
| 079M             | 0.37  |
| 00100/079M-02800 |       |
|                  |       |
| Total            | 0.37  |

Beginning at the southwestern right-of-way line of Murfreesboro Road (S.R. 96) and the northeast property corner of Lot 1, Franklin East Subdivision (Plat Book 6, Page 91);

Thence leaving the southwestern right-of-way line of Murfreesboro Road in a southern direction along the eastern property line of Lot 1, Franklin East Subdivision (Plat Book 6, Page 91) and the western right-of-way of Ridgeway Drive approximately 280.31 feet to a point, said point being the southeast corner of Lot 1 and the northeast corner to Lot 2, Franklin East Subdivision (Plat Book 6, Page 91);

Thence east perpendicular to the right-of-way line of Ridgeway Drive approximately 60 feet to a point, said point being located on the eastern right-of-way line of Ridgeway Drive and western property line of Lot 127, Franklin East Subdivision (Plat Book 6, Page 91);

Thence north along the eastern right-of-way of Ridgeway Drive and the west property line of Lot 127, Franklin East Subdivision (Plat Book 6, Page 91) approximately 257.87 feet to a point located on the southwestern right-of-way line of Murfreesboro Road (S.R.96);

Thence northwest along the existing right-of-way of Murfreesboro Road (S.R. 96) back to the Point of Beginning.

Containing 16,241.72 square feet, more or less.

**SECTION II:** That the attached Location Map shall serve the purpose of further delimiting the geographical boundaries as described by this Resolution and Ordinance.