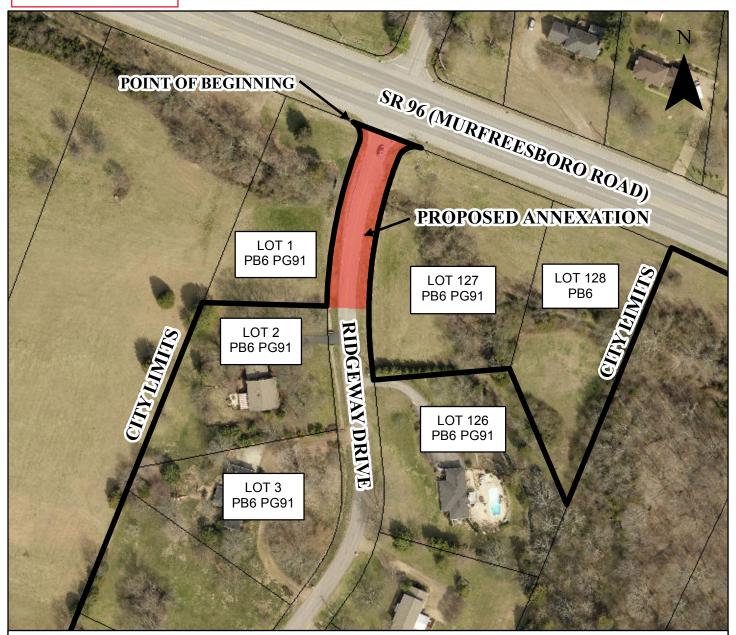

**Annexation Legal Description** 

Beginning at the southwestern right-of-way line of Murfreesboro Road (S.R. 96) and the northeast property corner of Lot 1, Franklin East Subdivision (Plat Book 6, Page 91);

Thence leaving the southwestern right-of-way line of Murfreesboro Road in a southern direction along the eastern property line of Lot 1, Franklin East Subdivision (Plat Book 6, Page 91) and the western right-of-way of Ridgeway Drive approximately 280.31 feet to a point, said point being the southeast corner of Lot 1 and the northeast corner to Lot 2, Franklin East Subdivision (Plat Book 6, Page 91);

Thence east perpendicular to the right-of-way line of Ridgeway Drive approximately 60 feet to a point, said point being located on the eastern right-of-way line of Ridgeway Drive and western property line of Lot 127, Franklin East Subdivision (Plat Book 6, Page 91);

Thence north along the eastern right-of-way of Ridgeway Drive and the west property line of Lot 127, Franklin East Subdivision (Plat Book 6, Page 91) approximately 257.87 feet to a point located on the southwestern right-of-way line of Murfreesboro Road (S.R.96);

Thence northwest along the existing right-of-way of Murfreesboro Road (S.R. 96) back to the Point of Beginning.

Containing 16,241.72 square feet, more or less.