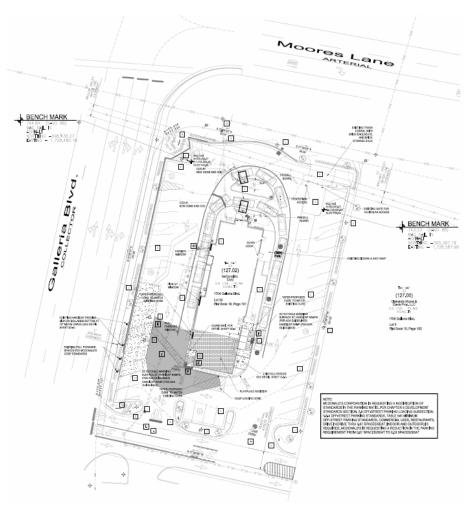

# **Project Map**

### **Pre-application Conference**

Address the modification of standards to parking ratio from 0.67 spaces per seat to 0.53 spaces per seat.

Traffic study to support the modification to the parking ratio