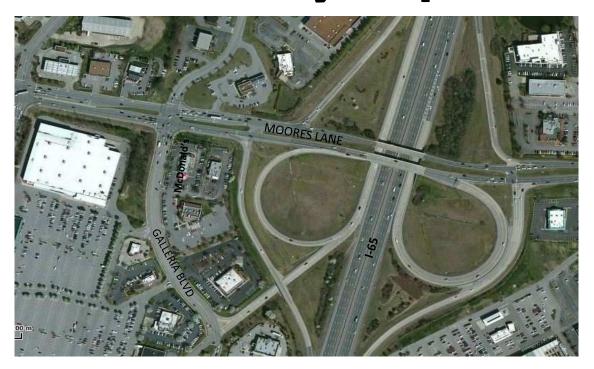

### **Vicinity Map**

Acres – 1.00
Building Square Footage – (Existing 3,284) (Proposed 4,652)
Floor Area Ratio – (Existing 0.075) (Proposed 0.106)
Parking Ratio (Existing 0.67) (Proposed 0.53)
Landscape Surface Ratio (Existing 0.15) (Proposed 0.15)

### **Circulation System**

#### Roadways

Moores Lane – 4 lane divided arterial highway with associated right and left turn lanes

Galleria Blvd – 4 lane collector with associated middle turn lane

Access easement – 2 lane with striped center turn lane

#### **Sidewalks**

Moores Lane – sidewalk that terminates at the southeast intersection of Galleria Blvd

Galleria Blvd - sidewalks along both sides of the street

Access easement - no sidewalks along access drive