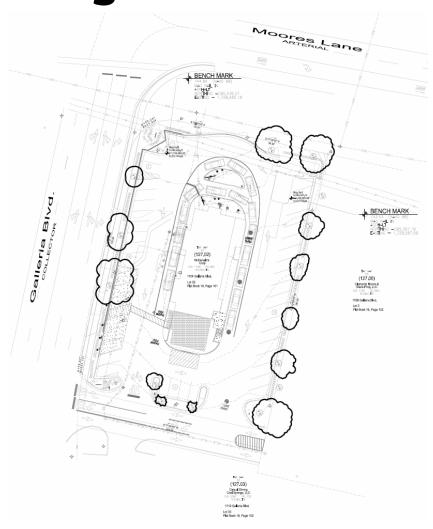

# McDonald's 1704 Galleria Blvd

### **Vicinity Map**



Acres – 1.00
Building Square Footage – (Existing 3,284) (Proposed 4,652)
Floor Area Ratio – (Existing 0.075) (Proposed 0.106)
Parking Ratio (Existing 0.67) (Proposed 0.53)
Landscape Surface Ratio (Existing 0.15) (Proposed 0.15)

# **Existing Conditions Map**



### **Circulation System**

#### Roadways

Moores Lane – 4 lane divided arterial highway with associated right and left turn lanes

Galleria Blvd – 4 lane collector with associated middle turn lane

Access easement – 2 lane with striped center turn lane

#### **Sidewalks**

Moores Lane – sidewalk that terminates at the southeast intersection of Galleria Blvd

Galleria Blvd - sidewalks along both sides of the street

Access easement - no sidewalks along access drive

# **Project Map**



### **Pre-application Conference**

Address the modification of standards to parking ratio from 0.67 spaces per seat to 0.53 spaces per seat.

Traffic study to support the modification to the parking ratio