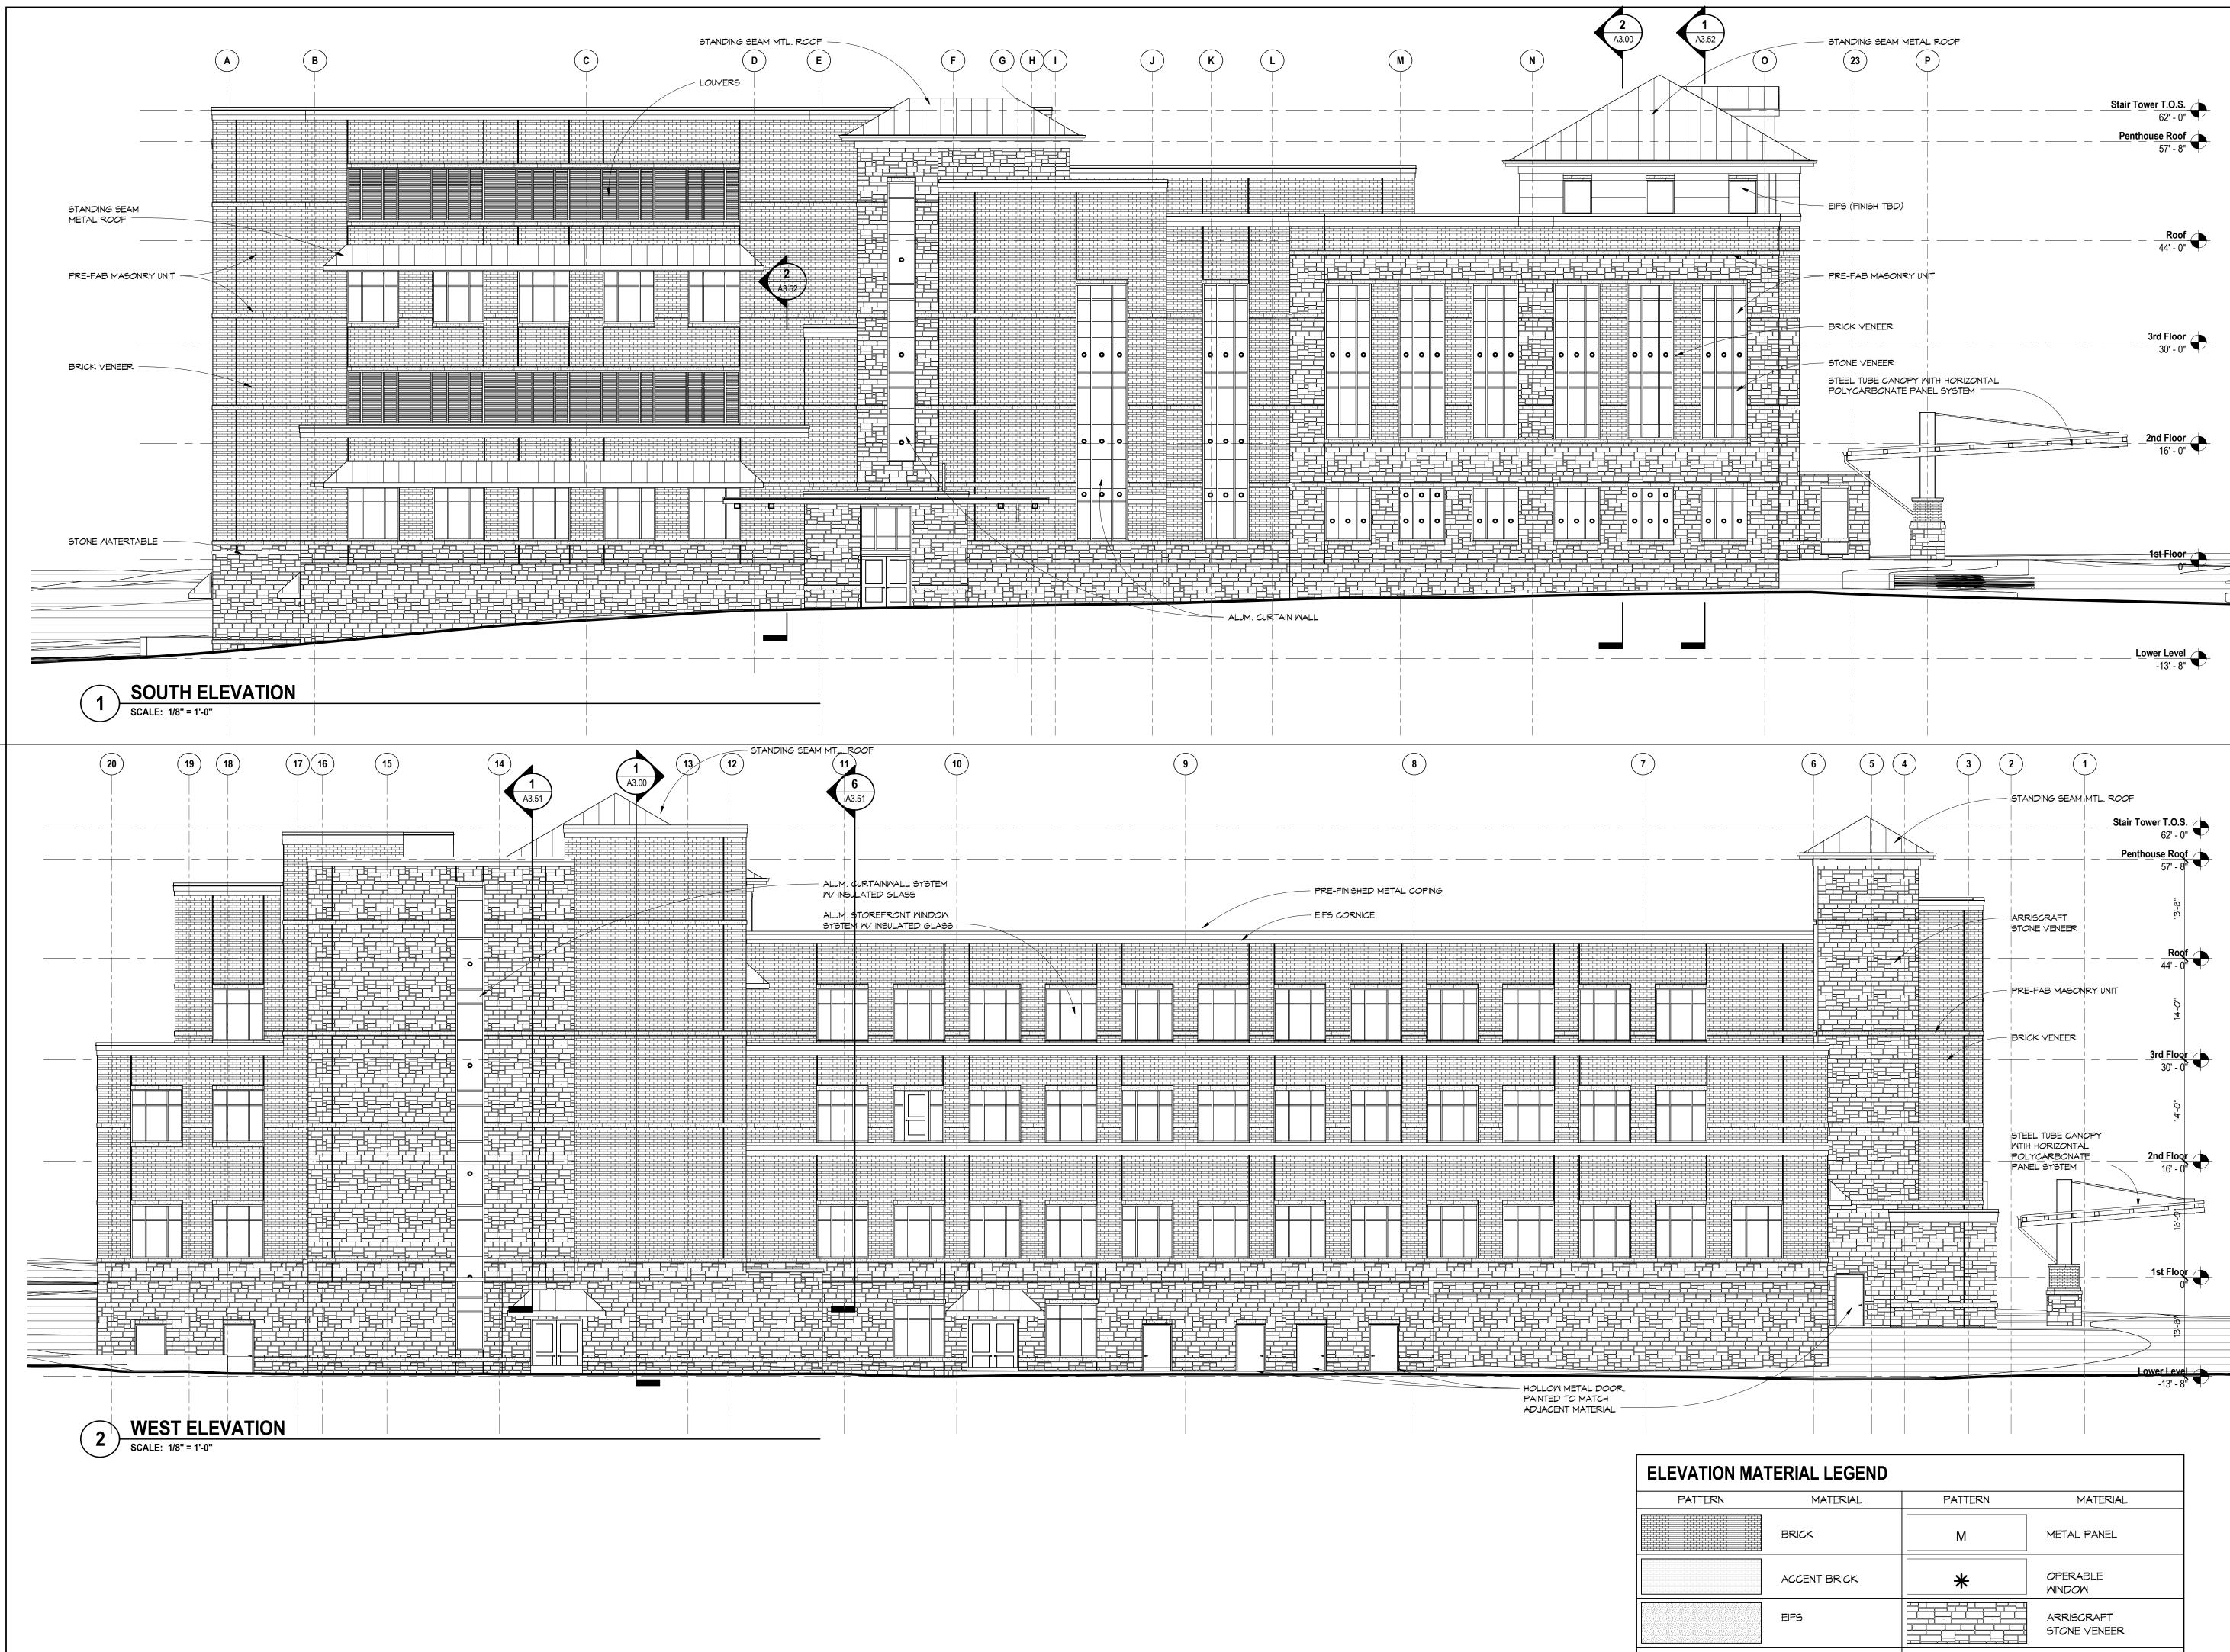

#### ARCHITECTURAL ELEVATIONS

Sheet Number

**ESa Architects** richard I. miller, architect 1033 Demonbreun Street Suite 800 Nashville Tennessee 37203 615-329-9445

This drawing and the design shown is the property of the architect. The reproduction, copying or use of this drawing without their written consent is prohibited and any infringement will be subject to legal action. © ESa Architects 2015

### ARCHITECTURAL ELEVATIONS

Sheet Number

|       |           |       |         | Ind Floor<br>16' - 0"<br>DLLOW METAL DOOR.<br>AINTED TO MATCH<br>DJACENT MATERIAL<br>1st Floor<br>0"<br>C<br>ETAINING WALL |  |
|-------|-----------|-------|---------|----------------------------------------------------------------------------------------------------------------------------|--|
|       |           |       | Lov     | ver Level<br>-13' - 8"                                                                                                     |  |
| DN MA | TERIAL LI | EGEND | ·       |                                                                                                                            |  |
| N     |           | ERIAL | PATTERN | MATERIAL                                                                                                                   |  |
|       | BRICK     |       | М       | METAL PANEL                                                                                                                |  |
|       | ACCENT BR | RICK  | *       | OPERABLE<br>WINDOW                                                                                                         |  |
|       | EIFS      |       |         | ARRISCRAFT<br>STONE VENEER                                                                                                 |  |