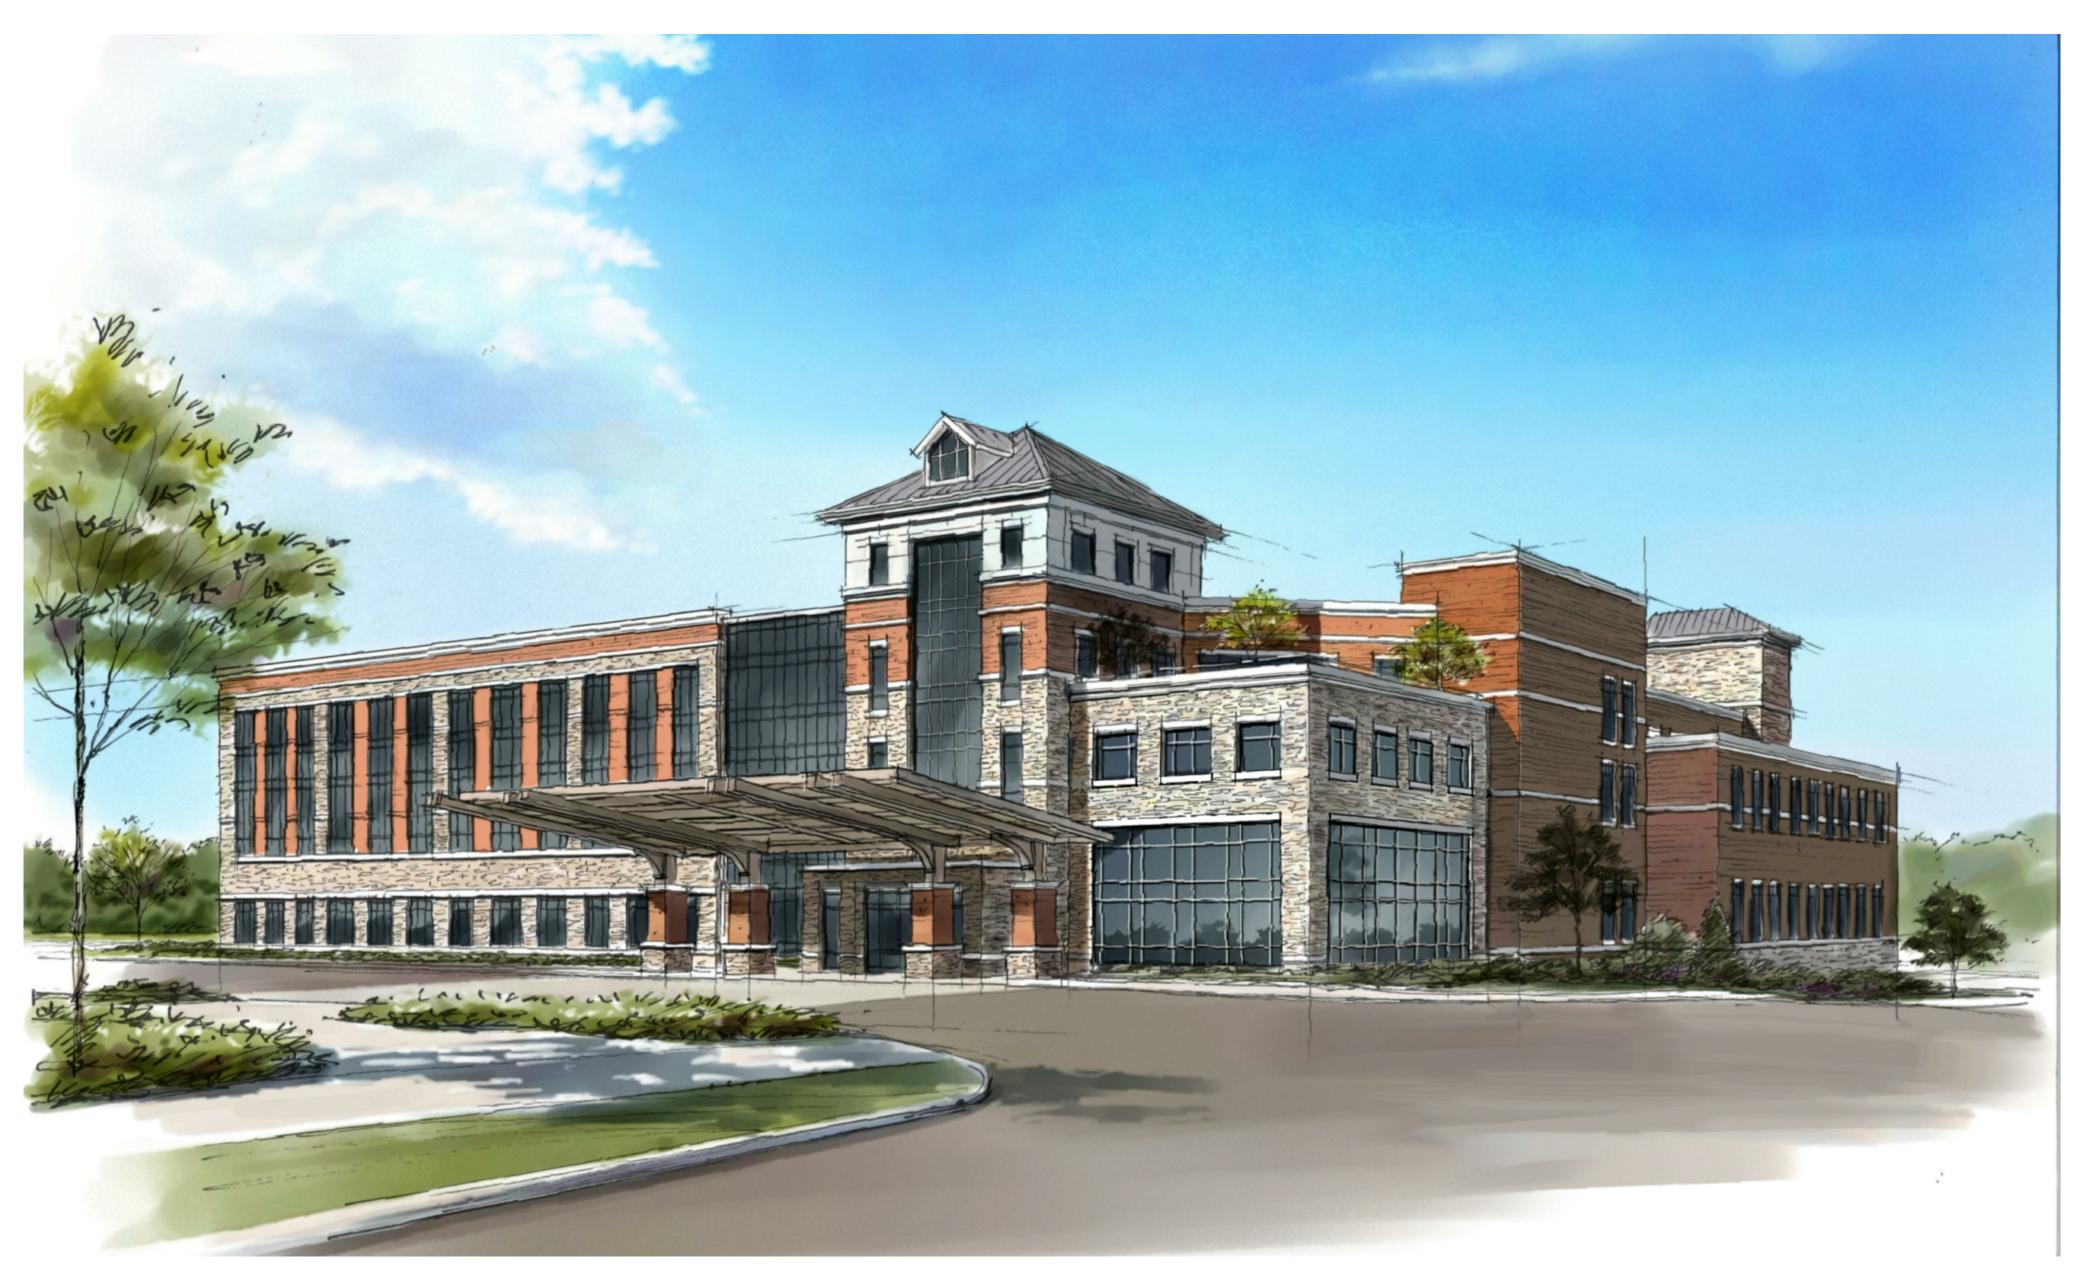

## ARCHITECTURAL RENDERING

## ARCHITECTURAL DESIGN CONCEPT AND INTENT

This project consists of the design and construction of a proposed new medical office building for Williamson Medical Center. This building will be situated on the existing Williamson Medical campus.

The new facility will be four stories and will be approximately 121,000 square feet. The building will be structured to grow an additional two stories. The highest occupied floor form the lowest level of fire department access with the future additional floors will be 71'-8" and therefore will not fall under the requirements of high rise design per

Goals for this project are to program, design, and deliver a state-of-the-art, patient-centered facility that enhances the existing site and surroundings. This new facility will feature sensitive architectural design that complements the architecture on the rest of the campus. The design concept for this building, like the west tower constructed in 2015, is "destination Franklin" which is achieved through use of brick and stone materials and sloping roofs at feature elements around the building.