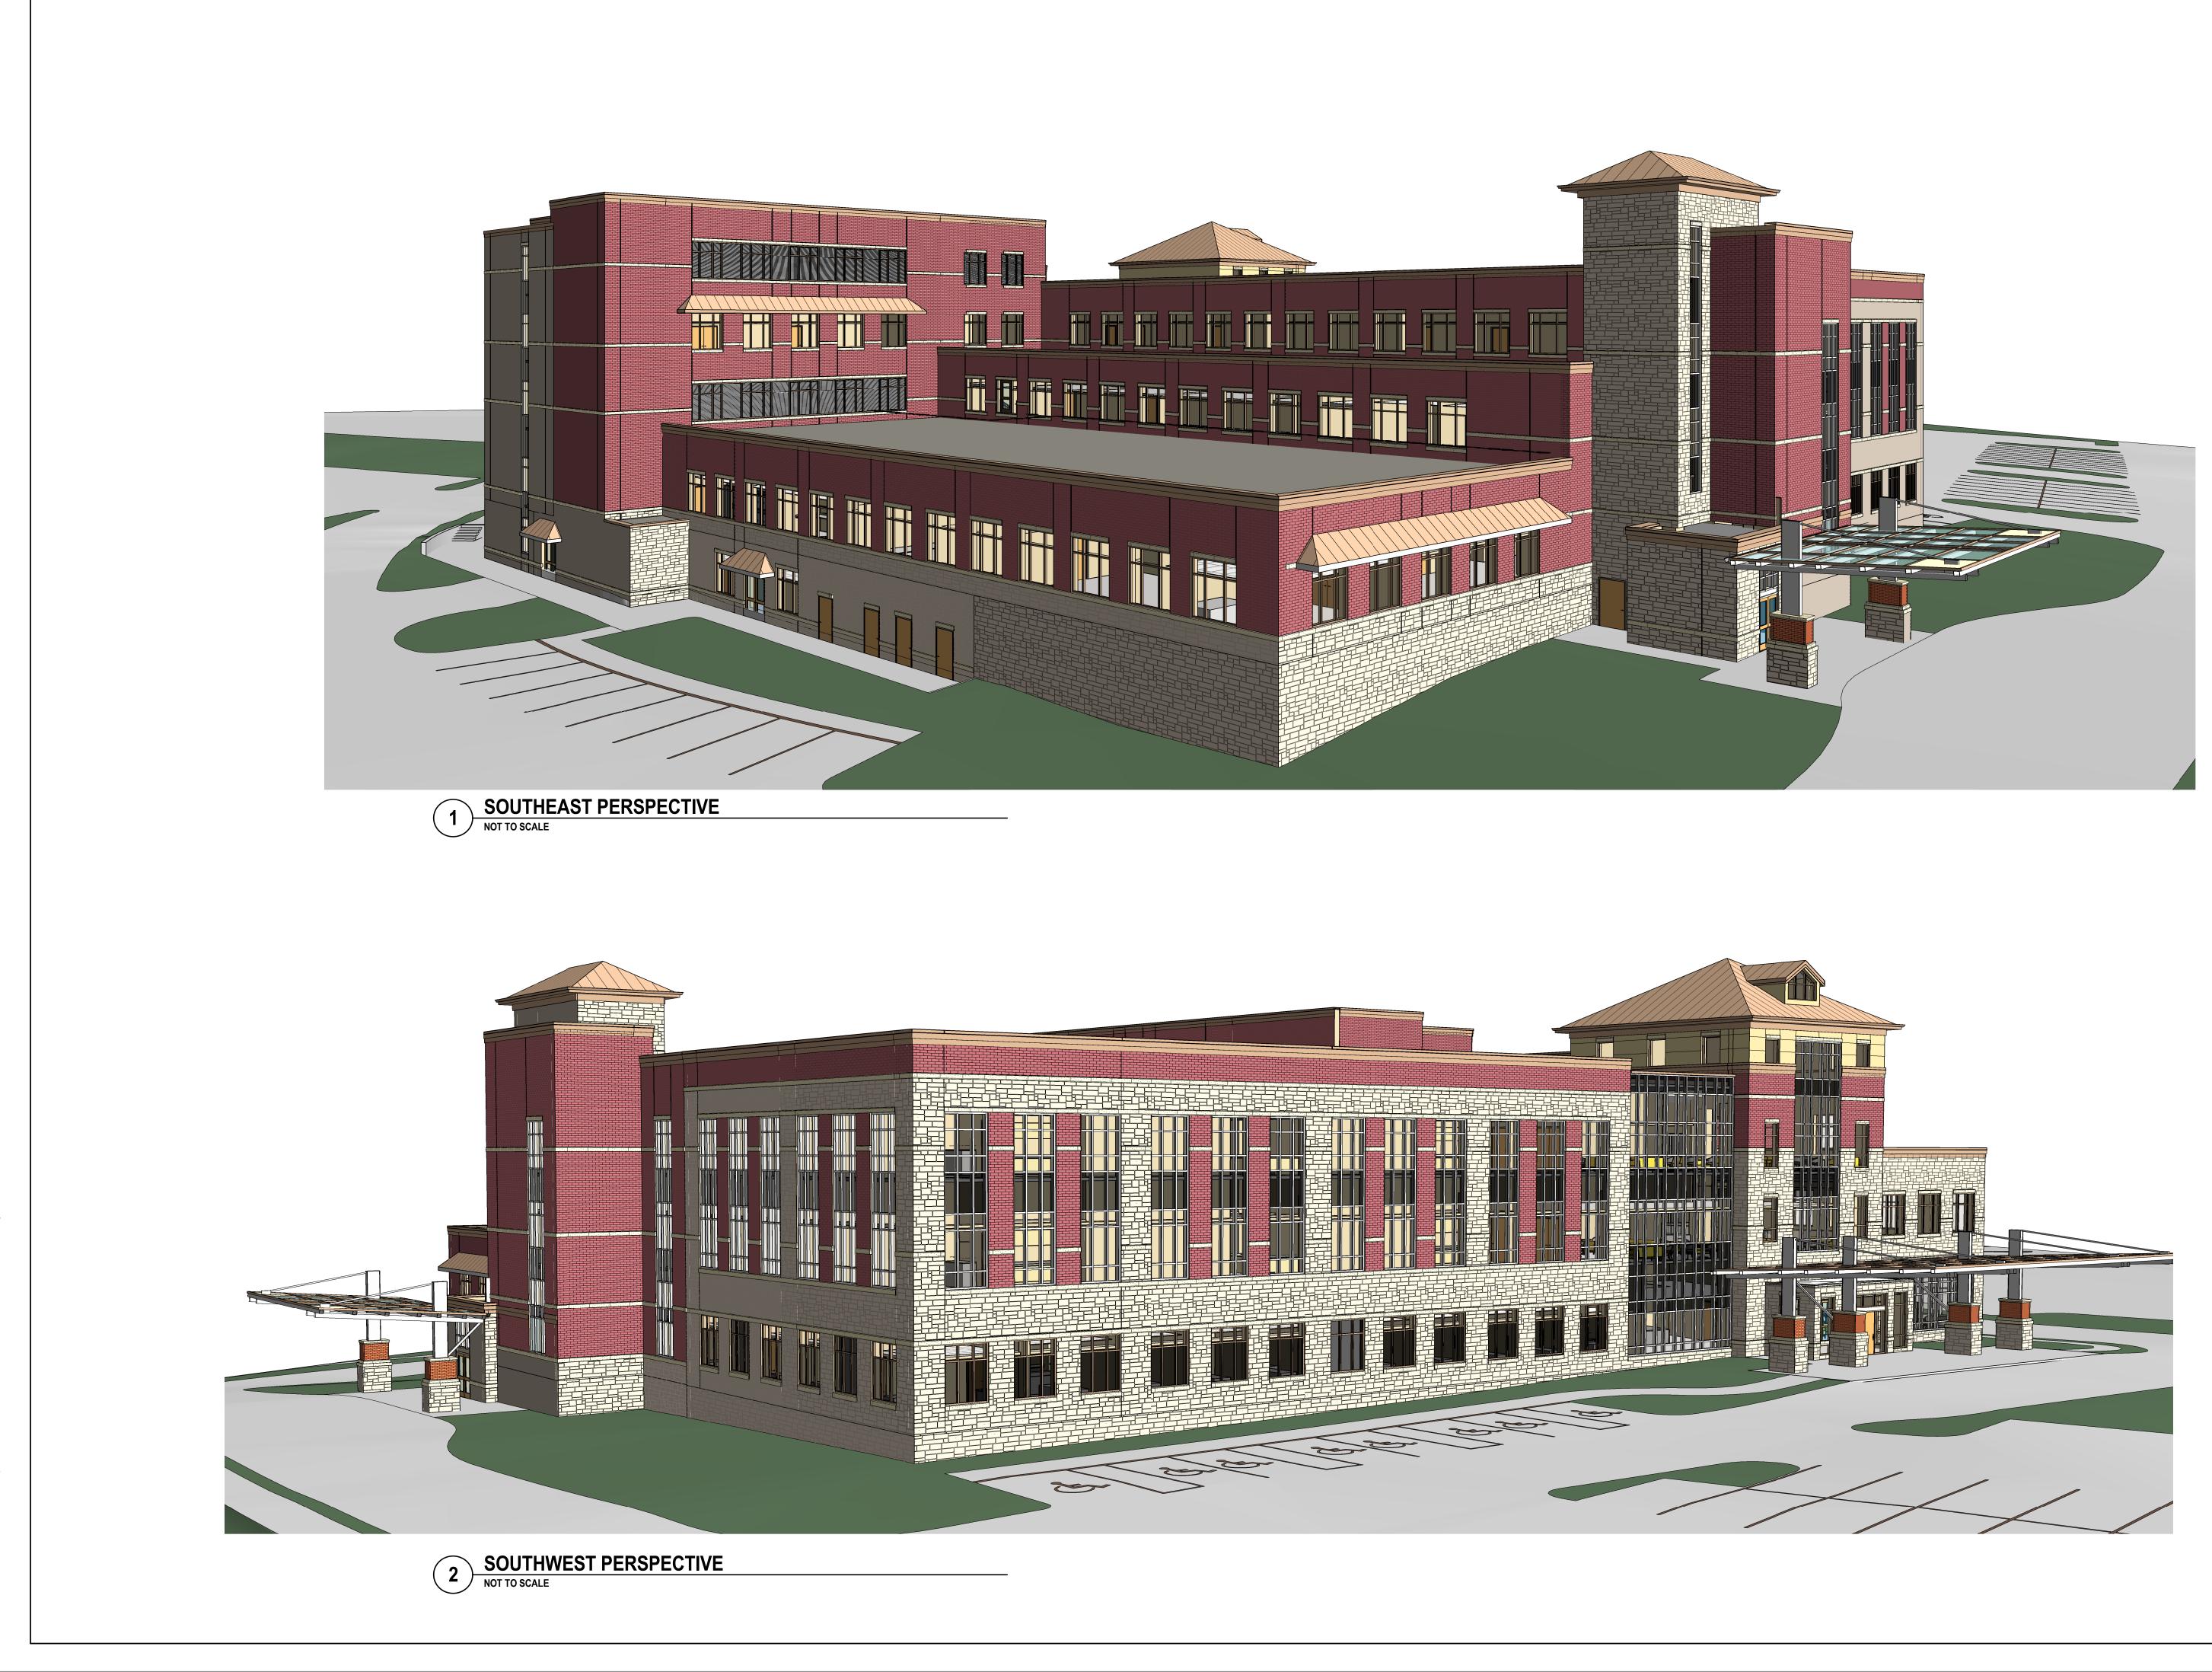

ARCHITECTURAL 3D VIEWS

Sheet Number

0

WINDOW TO HAVE

INTEGRAL BLINDS

SPANDREL

GLASS PANEL

| DOCUMENT CHA        | ANGE | S          | Date     |
|---------------------|------|------------|----------|
| REVISION 3          | 3    |            | 07.06.17 |
| Issue Description   | PU   | D DEVEL    | OPMENT   |
| Original Issue Date |      |            | 06.12.17 |
| Project No          |      | C          | COF#6474 |
| Drawn By            | JF   | Checked By | VLP      |
| Drawing Title       |      |            |          |