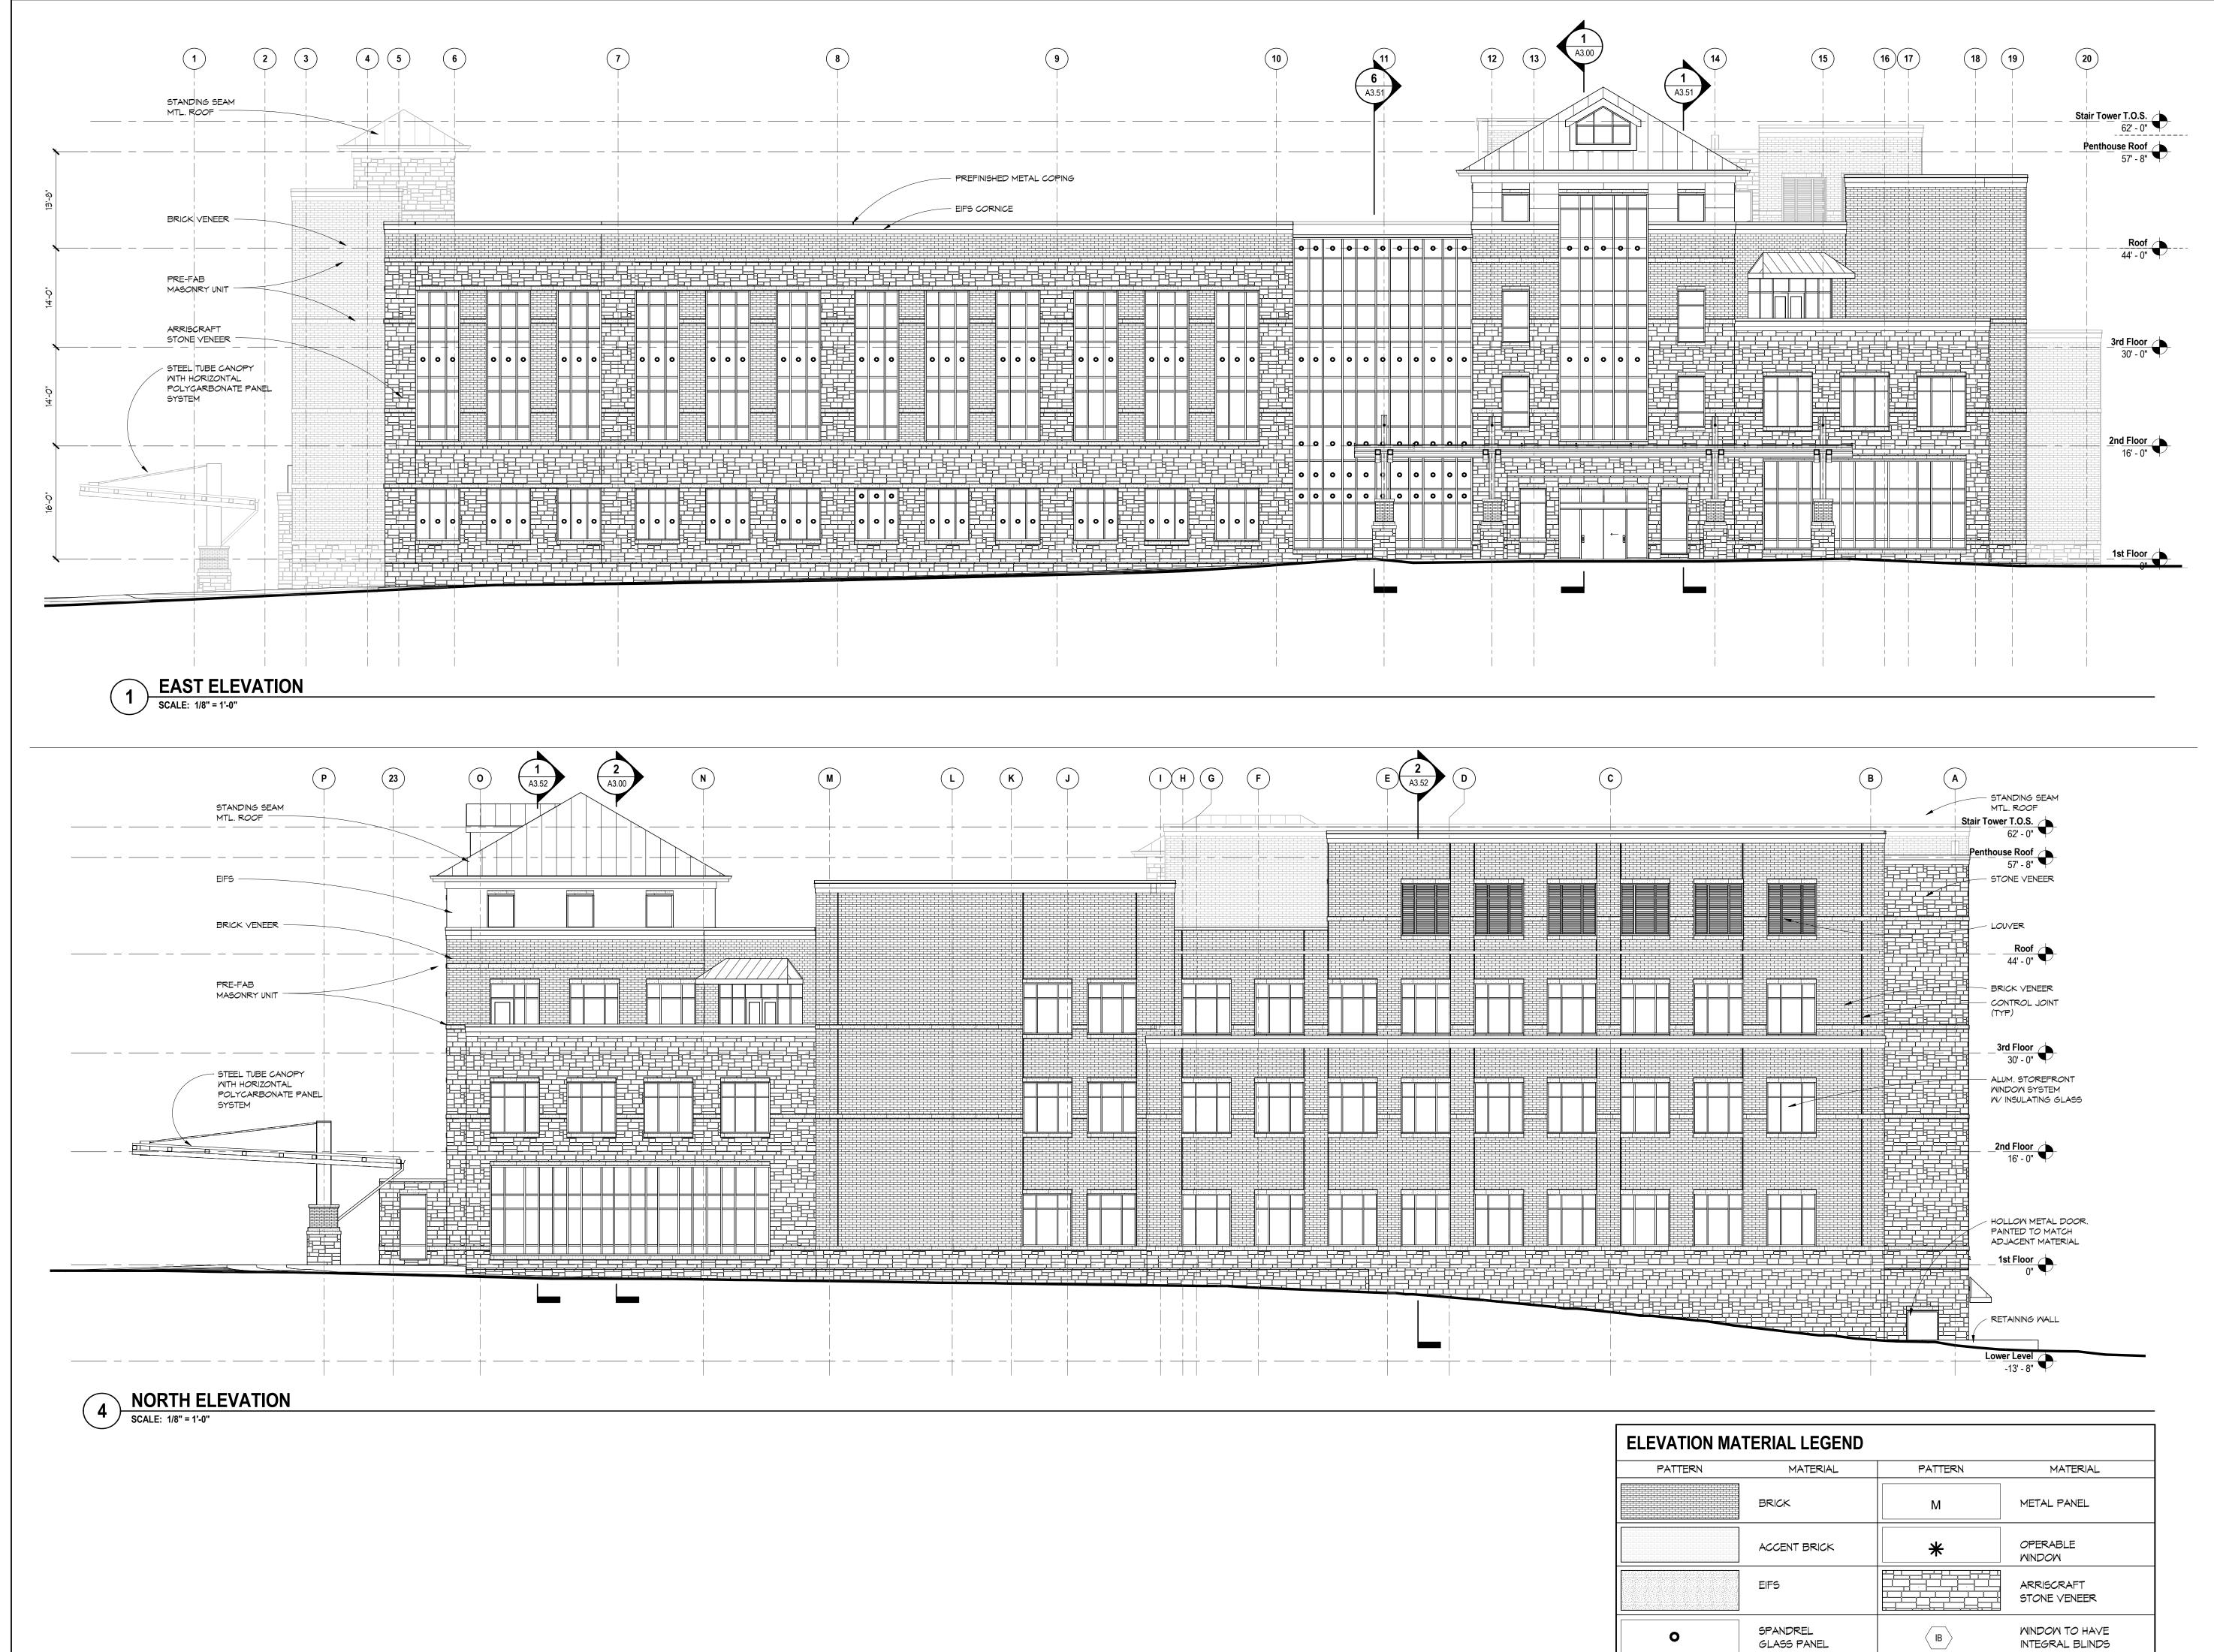

#### ARCHITECTURAL ELEVATIONS

Sheet Number

**ESa Architects** richard I. miller, architect 1033 Demonbreun Street Suite 800 Nashville Tennessee 37203 615-329-9445

This drawing and the design shown is the property of the architect. The reproduction, copying or use of this drawing without their written consent is prohibited and any infringement will be subject to legal action. © ESa Architects 2015

### ARCHITECTURAL ELEVATIONS

Sheet Number

|       |           |       |         | Ind Floor<br>16' - 0"<br>DLLOW METAL DOOR.<br>AINTED TO MATCH<br>DJACENT MATERIAL<br>1st Floor<br>0"<br>C<br>ETAINING WALL |  |
|-------|-----------|-------|---------|----------------------------------------------------------------------------------------------------------------------------|--|
|       |           |       | Lov     | ver Level<br>-13' - 8"                                                                                                     |  |
| DN MA | TERIAL LI | EGEND | ·       |                                                                                                                            |  |
| N     |           | ERIAL | PATTERN | MATERIAL                                                                                                                   |  |
|       | BRICK     |       | М       | METAL PANEL                                                                                                                |  |
|       | ACCENT BR | RICK  | *       | OPERABLE<br>WINDOW                                                                                                         |  |
|       | EIFS      |       |         | ARRISCRAFT<br>STONE VENEER                                                                                                 |  |