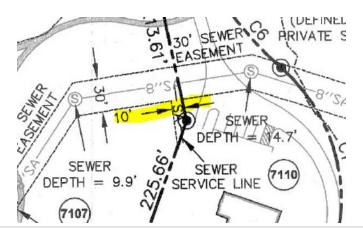

# Water/Sewer

## **General Issues**

# 2. Sanitary sewer

ben.mcneil@franklintn.gov Applicant shall show 30' sanitary sewer easement centered around the sewer service. The 30' easement width is required due to the depth of the sanitary sewer service line.