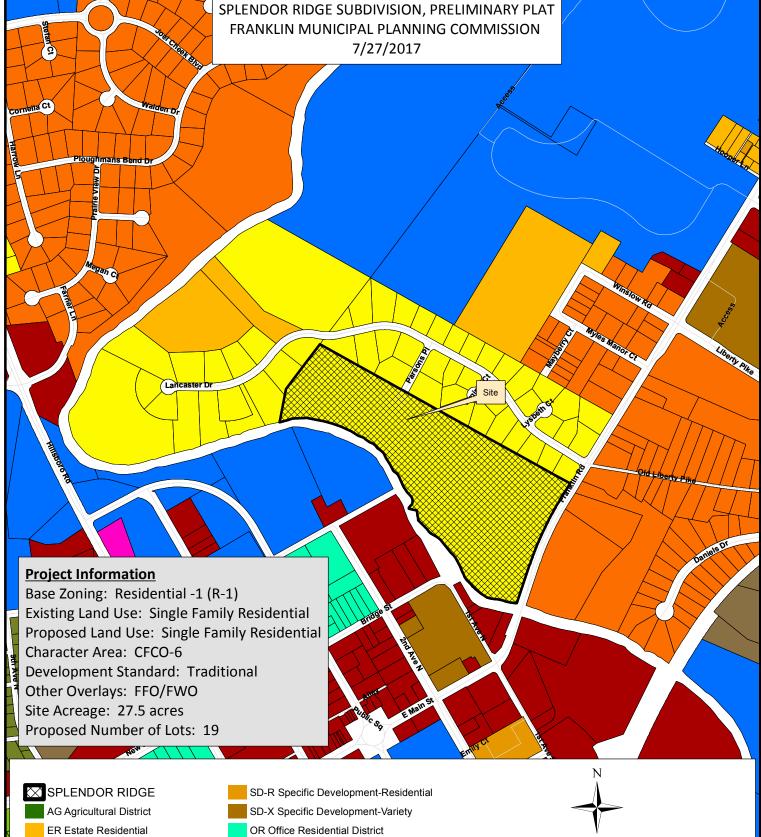

**R-1** Residential District

**R-2** Residential District

R-3 Residential District

**R-6 Residential District** 

RM-20 Attached 20 Residential District

- CC Central Commercial District
- NC Neighborhood Commercial District
- GC General Commercial District
- RM-10 Attached 10 Residential District LI Light Industrial District
- RM-15 Attached 15 Residential District HI Heavy Industrial District
  - CI Civic and Institutional District