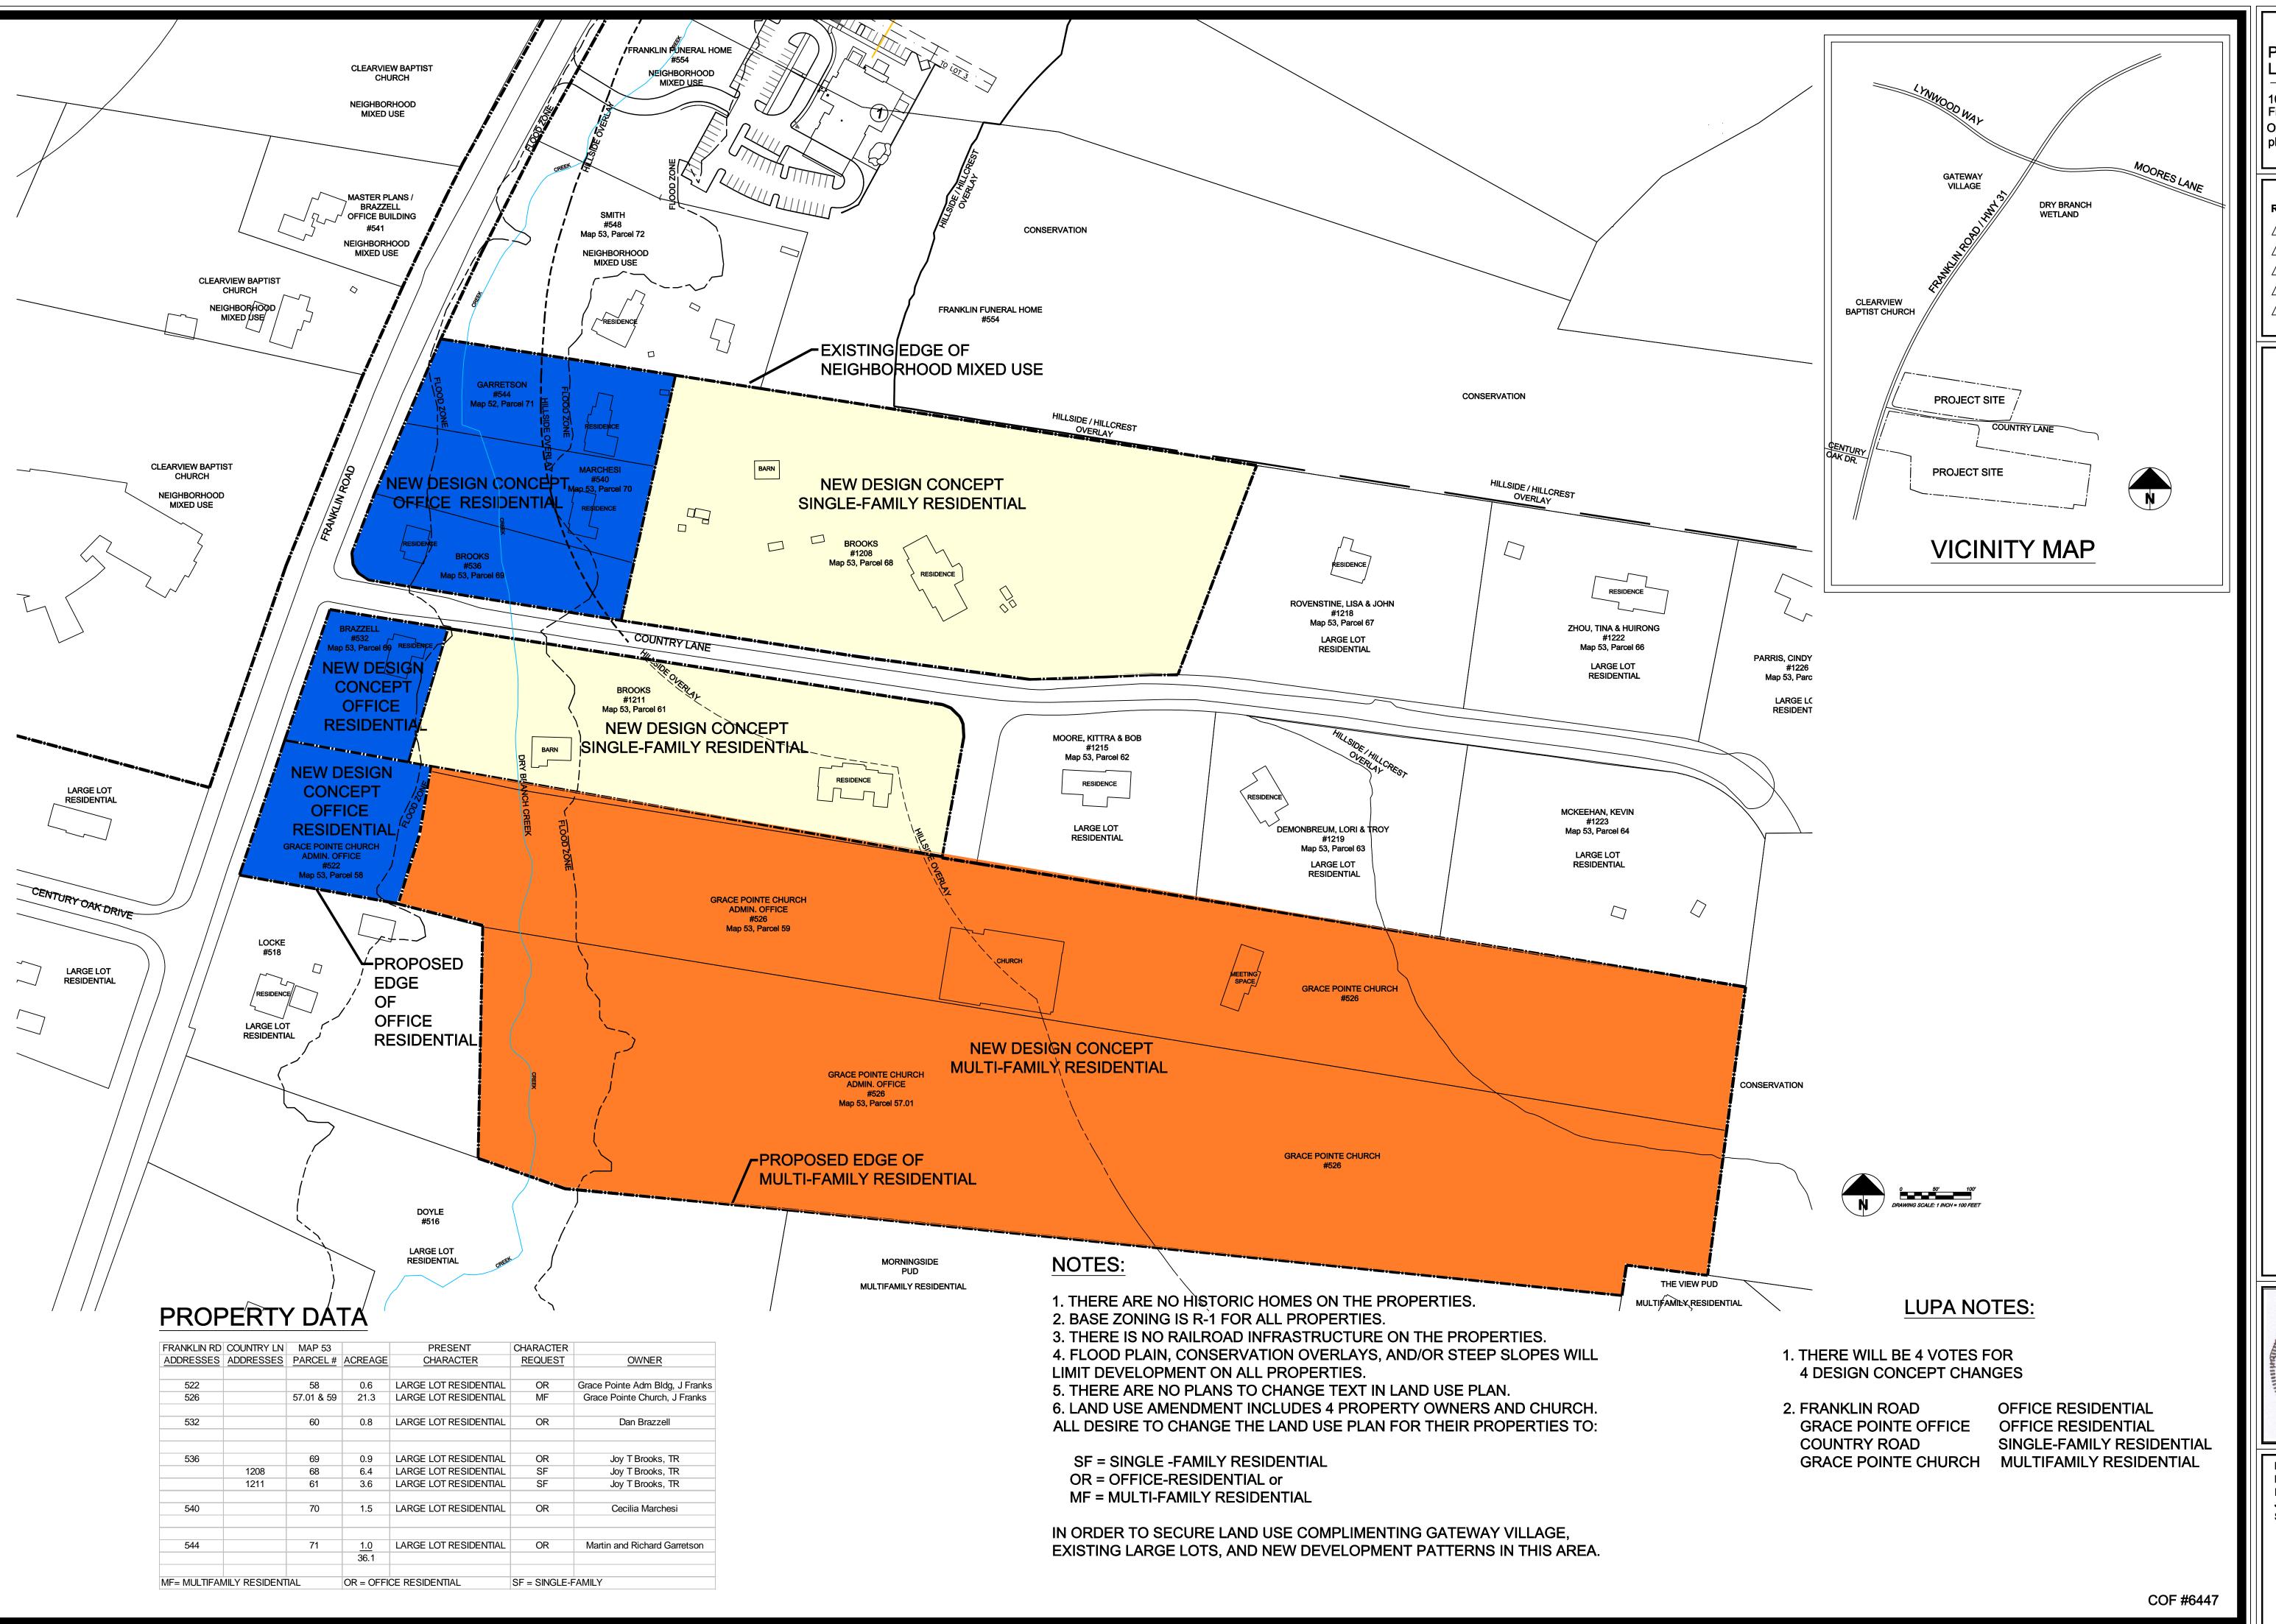

## LAND USE PLAN AMENDMENT CHANGE

for

MAP 52 PARCELS 60, 61, 68, 69, 70, & 71 532, 536, 540, & 544 FRANKLIN ROAD

PROJECT LANDSCAPE ARCHITECT
PAUL LEBOVITZ, LA
102 WINSLOW ROAD
FRANKLIN, TN 37064
615-415-6855 pleb@bellsouth.net

## 4 VOTES FOR 4 DESIGN CONCEPT CHANGES:

FRANKLIN ROAD
GRACE POINTE OFFICE
COUNTRY ROAD
GRACE POINTE CHURCH

OFFICE RESIDENTIAL
OFFICE RESIDENTIAL
SINGLE-FAMILY RESIDENTIAL
MULTIFAMILY RESIDENTIAL

Paul A. Lebovitz,
Landscape Architect