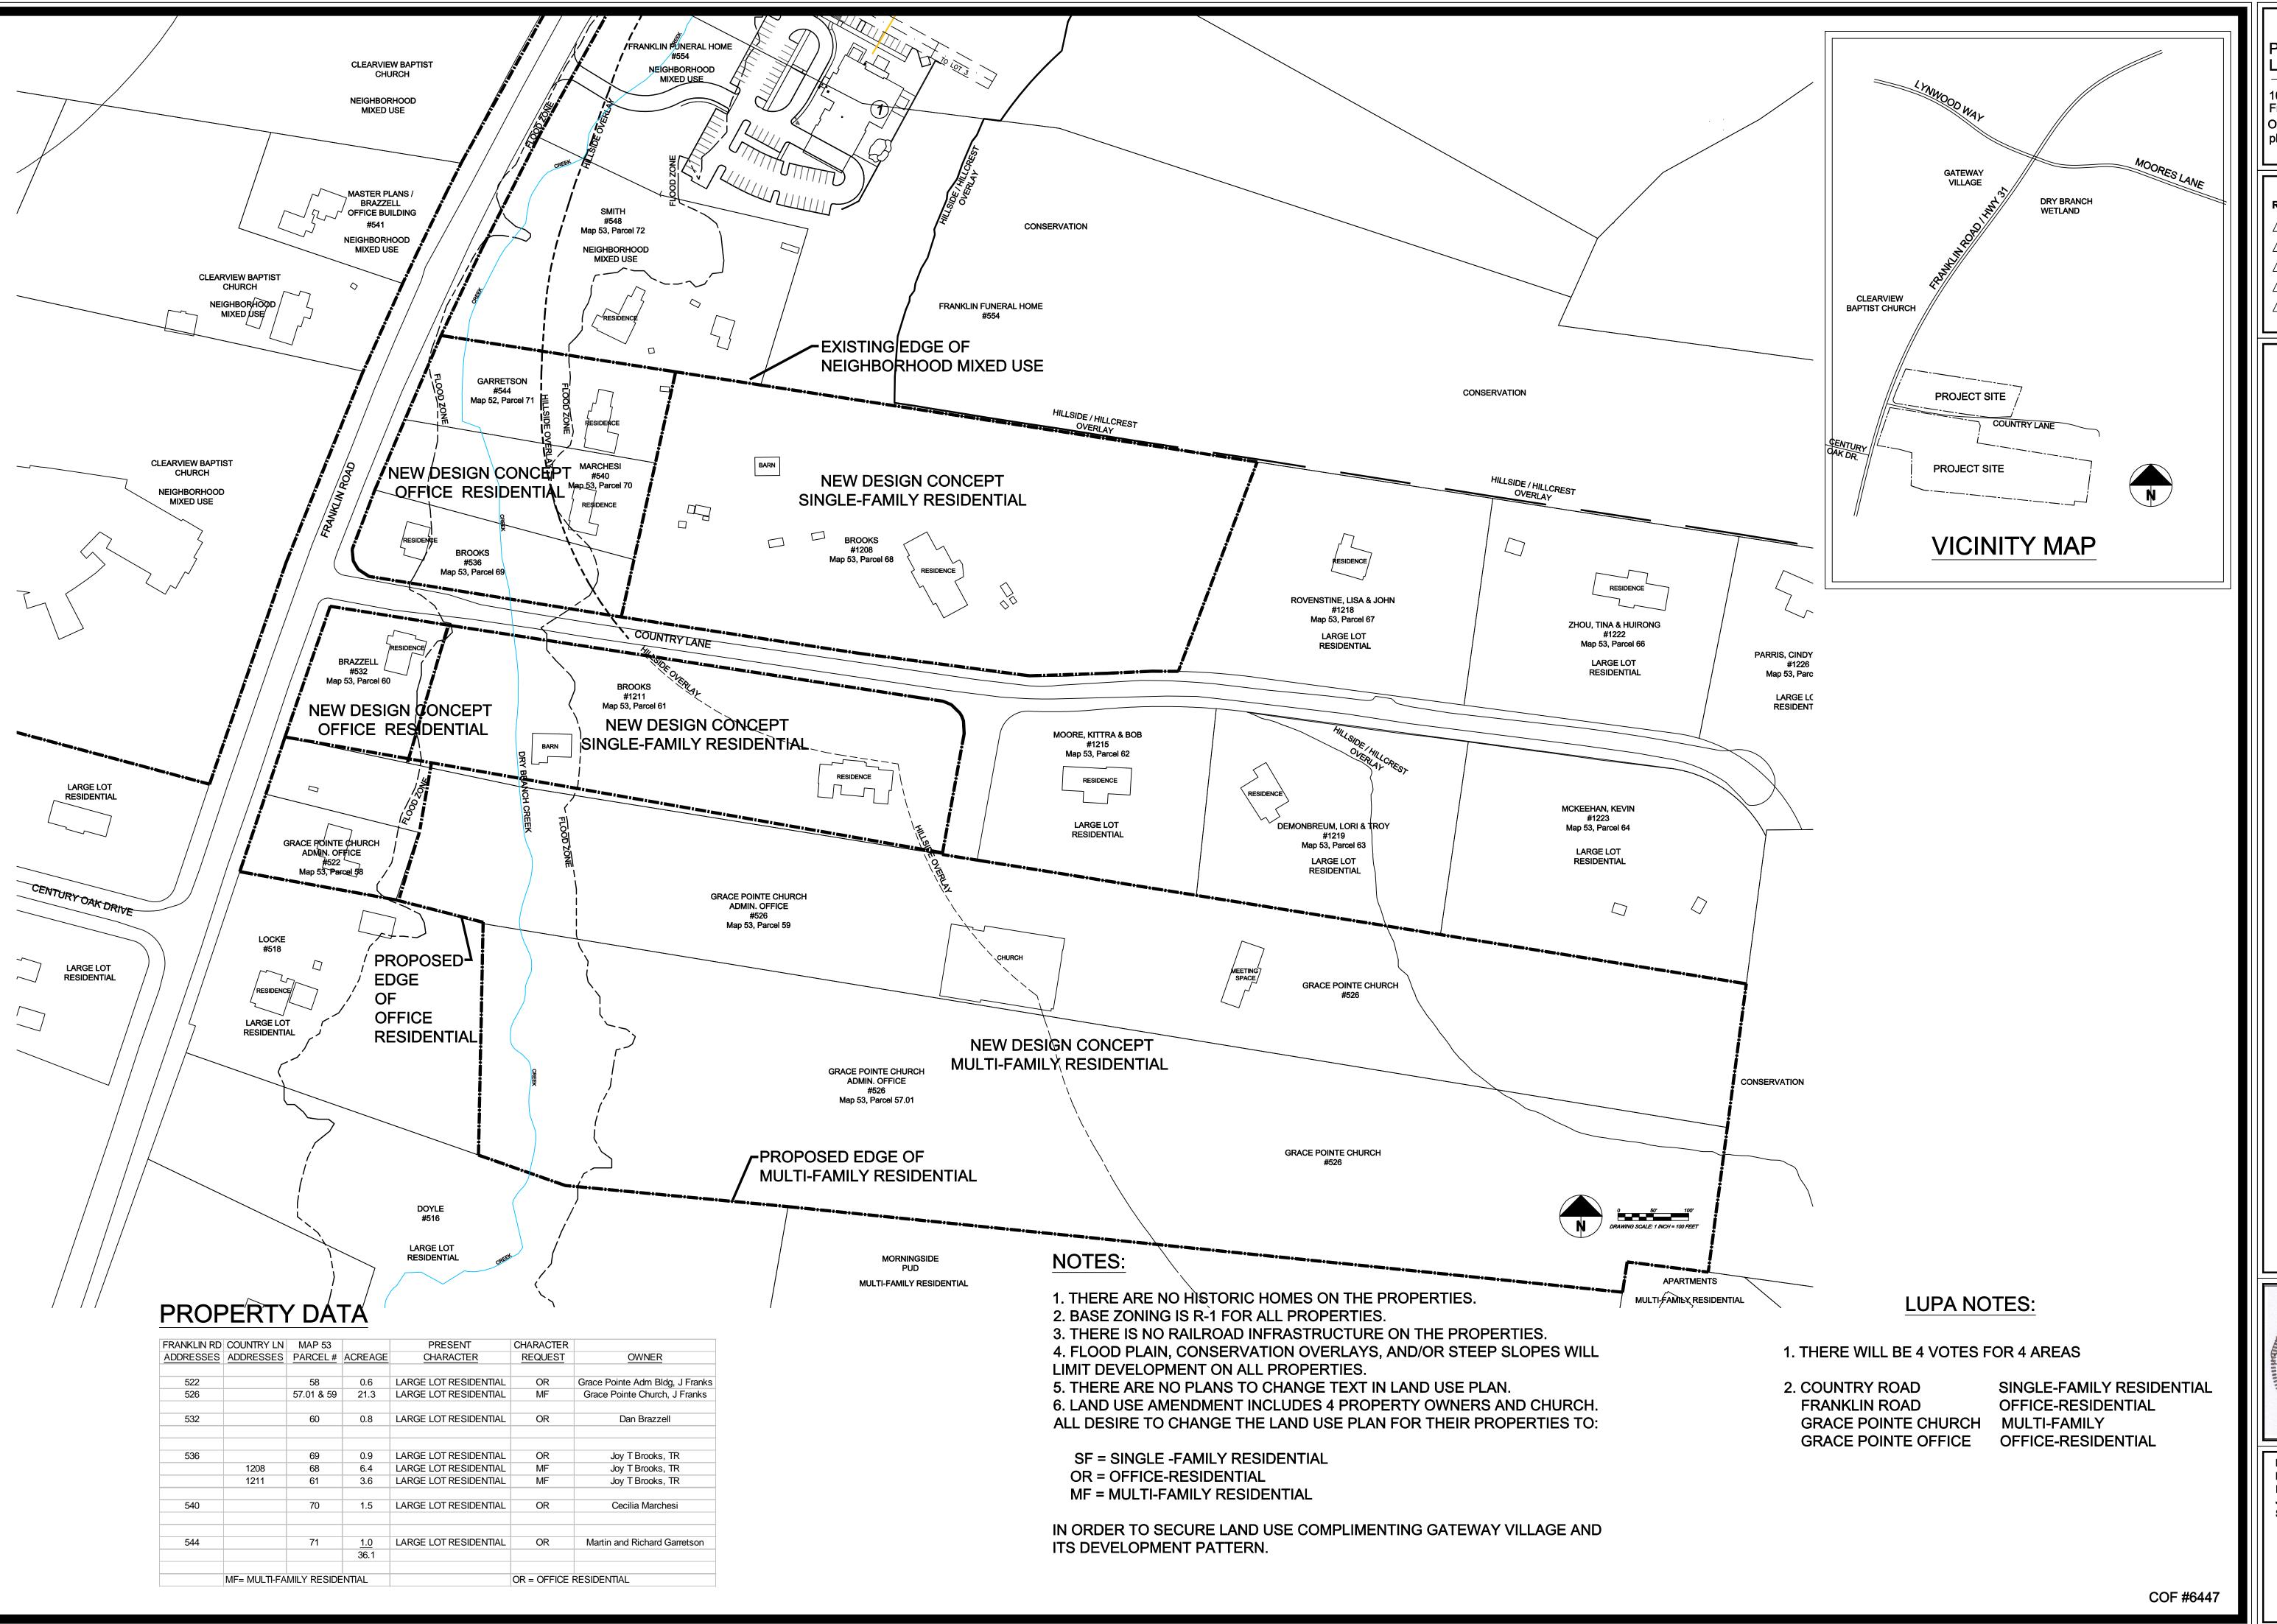

## LAND USE PLAN AMENDMENT CHANGE

for

MAP 52 PARCELS 60, 61, 68, 69, 70, & 71 532, 536, 540, & 544 FRANKLIN ROAD

PROJECT LANDSCAPE ARCHITECT
PAUL LEBOVITZ, LA
102 WINSLOW ROAD
FRANKLIN, TN 37064
615-415-6855 pleb@bellsouth.net

## 4 VOTES FOR 4 DESIGN CONCEPT CHANGES:

FRANKLIN ROAD
GRACE POINTE OFFICE
COUNTRY ROAD
GRACE POINTE CHURCH

OFFICE RESIDENTIAL
OFFICE RESIDENTIAL
SINGLE-FAMILY RESIDENTIAL
MULTIFAMILY RESIDENTIAL

Paul A. Lebovitz,
Landscape Architect