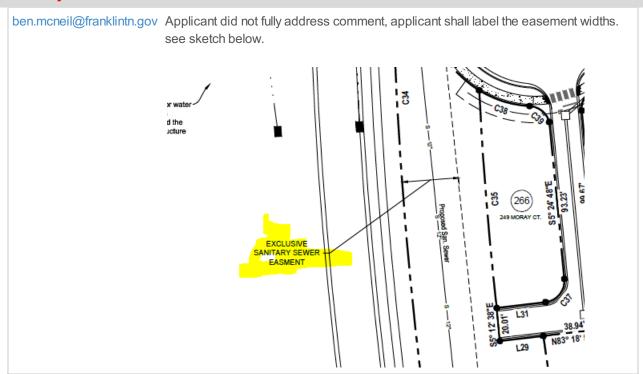

wales are located on. Existing-Pond Existing Drainage Easement Green Infrastructure Easement (for Water Quality Swale) Map 89, Parcel 46.00 James C. & Gail H. Alligoood Book. 1202, PG. 845 (R.O.W.C., TN)

#### **Performance Agreement and Surety**

#### General Issues

# 2. Engineering Sureties

kevin.long@franklintn.gov Any unposted sureties associated with this development from site plan(s) 5896 shall be transferred to this final plat as a condition of approval. No action is necessary from applicant.

# Water/Sewer

#### General Issues

# 3. MUD Water Layout

matt@m2groupllc.com MUD water layout needs to be revised per Client-requested revisions and current TDEC approved waterline plans.

### Lockwood Glen PUD Subdivision, Final Plat, Section 8 - submittal 001.pdf

# 4. Utility easement