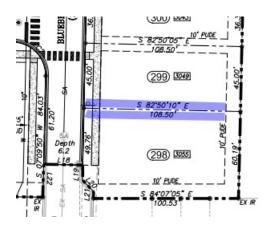

### 1. Easements

joe.marlo@franklintn.gov Applicant to show a ten (10) foot drainage easement between Lots 298 and 299.