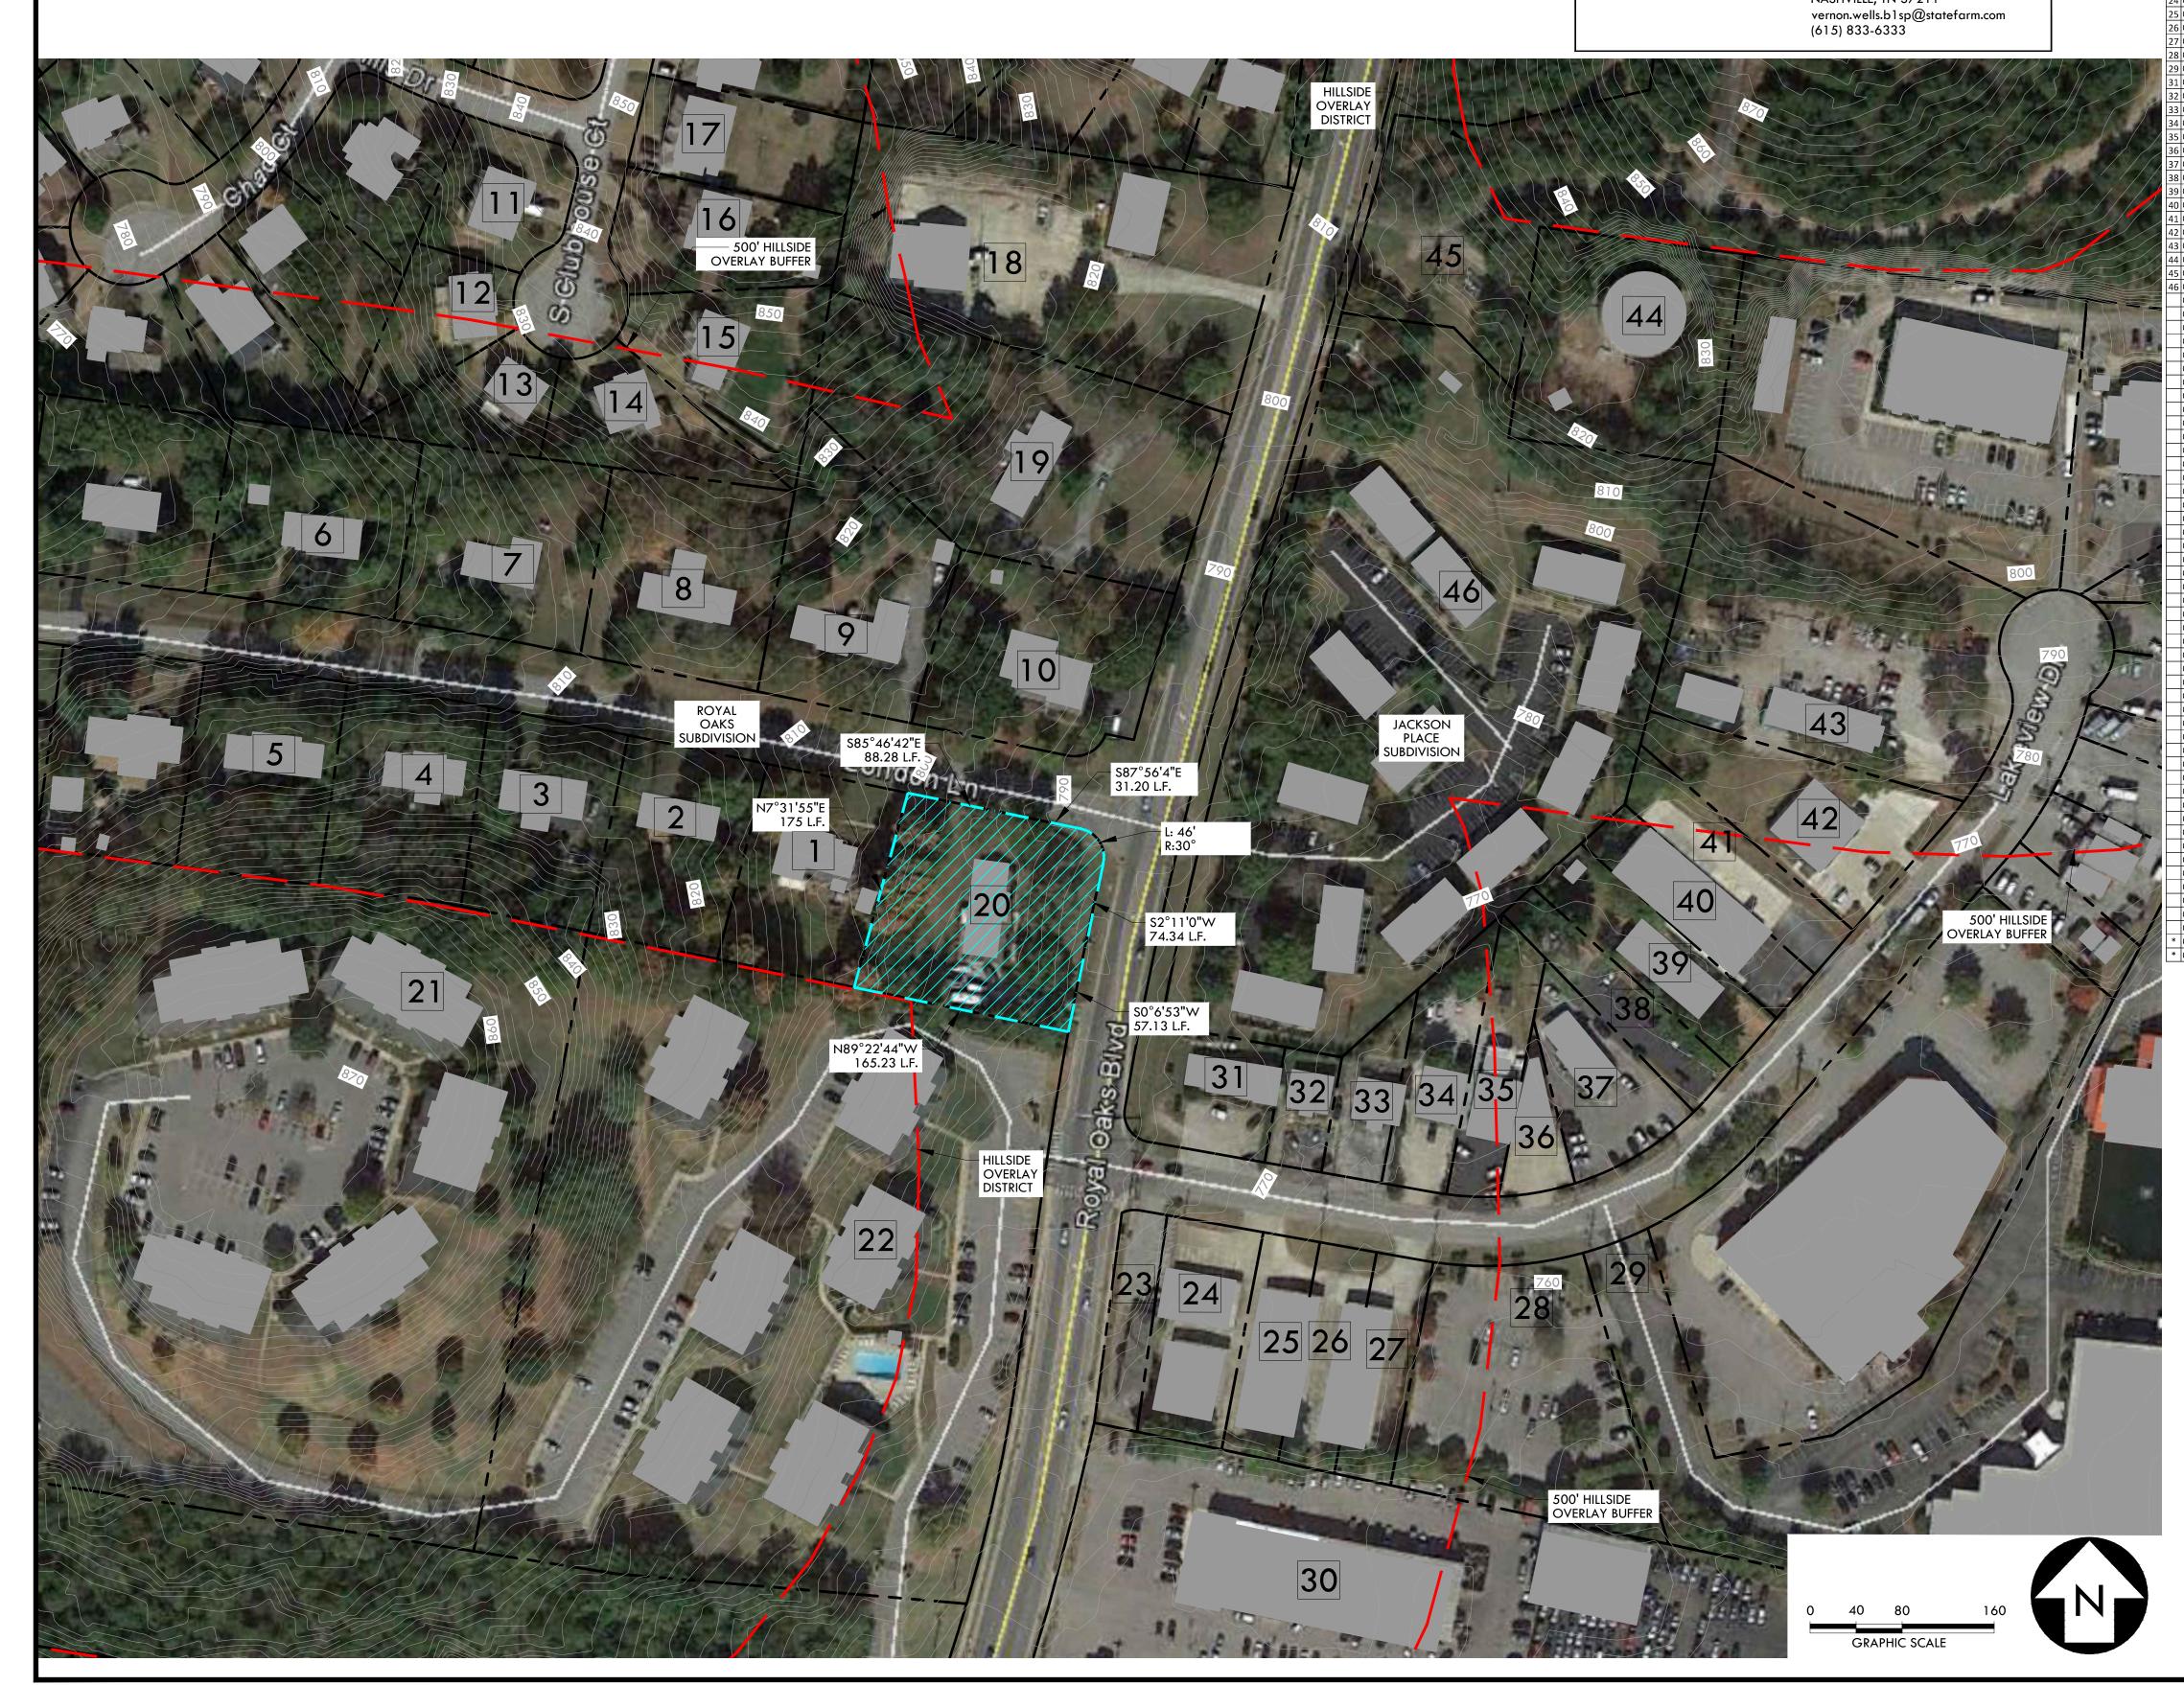

## STATEMENT OF IMPACTS

Traffic - The proposed property currently serves as a one single family home. Converting the existing structure to an office would result in one to two additional peak hour trips on North Royal Oaks Blvd, which is a Major Arterial.

Water and Sewer Impacts - The property is located in an area served by City of Franklin Water and Sewer. Converting the existing home into an office would result in a net decrease in water/sewer usage from 350 gpd to 250 gpd.

Drainage - Currently, the property drains toward a ditch in N. Royal Oaks. The drainage pattern of the property will not change with this rezoning. Any potential work that would add new impervious areas would have to be evaluated and meet City of Franklin requirements for stormwater detention and water quality.

Reclaimed Water - Reclaimed water is not available at this site.

|                                                   | · ·                                          |                            |                                                                                    |                                                                                           |                                                                                                                       |
|---------------------------------------------------|----------------------------------------------|----------------------------|------------------------------------------------------------------------------------|-------------------------------------------------------------------------------------------|-----------------------------------------------------------------------------------------------------------------------|
| ID         PRCLID           1         079G A 0260 | DEED / PLAT<br>DD DB 1285 DP 365, PB 3 PP 49 | LAND USE<br>RESIDENTIAL    | OWNER<br>MITCHELL JAMES & STOJ ANNE-MARIE                                          | ZONING         ADDRESS           R-2         228 LONDON LN                                | ( )                                                                                                                   |
| 2 079G A 0250                                     |                                              | RESIDENTIAL                | BESS KYLE M & BESS BRENDA A                                                        | R-2 226 LONDON LN                                                                         | Ų                                                                                                                     |
| 3 079G A 0240                                     |                                              | RESIDENTIAL                | ANDREWS NEIL R & ANDREWS SUSAN E                                                   | R-2 224 LONDON LN                                                                         | R. LI                                                                                                                 |
| 4 079G A 0230                                     | 00 DB 6130 DP 835, PB 3 PP 49                | RESIDENTIAL                | COLEMAN REBECCA                                                                    | R-2 222 LONDON LN                                                                         |                                                                                                                       |
| 5 079G A 0220                                     |                                              | RESIDENTIAL                | GAMBLE SUSAN M                                                                     | R-2 220 LONDON LN                                                                         |                                                                                                                       |
| 6 079G A 0320<br>7 079G A 0310                    |                                              | RESIDENTIAL<br>RESIDENTIAL | VON ILG GARY R & VON ILG CAROLYN<br>STOKES ALAN DOUGLAS & STOKES KENDYL L          | R-2         217 LONDON LN           R-2         219 LONDON LN                             | AK ENGINEERING L<br>GENERAL GEORGE PATTON DR<br>SUITE 600<br>FRANKLIN, TN 37067<br>(615) 873-1795<br>WWW.CRUNKENG.COM |
| 8 079G A 0310                                     |                                              | RESIDENTIAL                | HERBERT MARY E                                                                     | R-2 221 LONDON LN                                                                         | EERI<br>GE PAT<br>00<br>1795<br>NG.CC                                                                                 |
| 9 079G A 0290                                     |                                              | RESIDENTIAL                | LAWRENCE SIMON & LAWRENCE AMANDA                                                   | R-2 223 LONDON LN                                                                         | EFA<br>3.0<br>3.0                                                                                                     |
| 10 079G A 0280                                    | 00 DB 3898 DP 204, PB 3 PP 49                | RESIDENTIAL                | MCKELVY RAY ANTHONY SR & ADRIAN ROBYN C                                            | R-2 225 LONDON LN                                                                         | Щ Üg <sup>m</sup> L Ž                                                                                                 |
| 11 079B   02700                                   | ,                                            | RESIDENTIAL                | VEACH ANTHONY R & VEACH DEBORAH                                                    | R-3 1008 S CLUBHOUSE CT                                                                   | ORG ORG ORG 11N 33-17                                                                                                 |
| 12 079B   02800                                   |                                              |                            |                                                                                    | R-3 1004 S CLUBHOUSE CT                                                                   | <b>U</b> 20 20 20 20 20 20 20 20 20 20 20 20 20                                                                       |
| 13 079B   02900<br>14 079B   03000                |                                              |                            | BELOG PETE E & BELOG JOY B<br>STRASSER NATHAN P & STRASSER SARAH W                 | R-3         1000 S CLUBHOUSE CT           R-3         1001 S CLUBHOUSE CT                 | LL GEG<br>SUITE<br>SUITE<br>SUITE<br>SUITE<br>SUITE<br>SUITE<br>SUITE<br>SUITE<br>CRUN                                |
| 15 079B   03100                                   |                                              |                            | MORY RICK & MORY RACHEL                                                            | R-3         1001 S CLUBHOUSE CT           R-3         1005 S CLUBHOUSE CT                 |                                                                                                                       |
| 16 079B   03200                                   | , , , , , , , , , , , , , , , , , , , ,      | -                          | PENDERGRAST RICHAR & PENDERGRAST NANCY LYNN                                        | R-3 1009 S CLUBHOUSE CT                                                                   | K ENG<br>ENERAL GE<br>SUITE<br>SUITE<br>FRANKLIN,<br>(615) 8.<br>WW.CRUN                                              |
| 17 079B   03300                                   | DB 2383 DP 22, PB 18 PP 106                  | RESIDENTIAL                | LOCKE CHARLES A & LOCKE NANCY A                                                    | R-3 1013 N CLUBHOUSE CT                                                                   |                                                                                                                       |
| 18 079G A 0280                                    |                                              | RESIDENTIAL                | THIGPEN LARRY D                                                                    | R-2 213 N ROYAL OAKS BLVD                                                                 | <b>7</b> 8 − 3                                                                                                        |
| 19 079G A 0280<br>20 079G A 0270                  | ,                                            | RESIDENTIAL RESIDENTIAL    | SANDERS BRENT & SANDERS MAMIE<br>HENDRIX ANITA K & WELLS VERNON F JR               | R-2 203 N ROYAL OAKS BLVD<br>R-2 199 N ROYAL OAKS BLVD                                    |                                                                                                                       |
| 20 079G A 0270<br>21 079 02500                    | 00 DB 4493 DP 568, PB 3 PP 49<br>N/A         | 811                        | ROYAL OAKS APTS OF FKLN PH 2 LTD                                                   | R-2 199 N ROYAL OAKS BLVD<br>SD-R 179 N ROYAL OAKS BLVD                                   | CRUNK<br>1894 GEN<br>WW                                                                                               |
| 22 079 02500                                      | N/A                                          | 811                        | ROYAL OAKS APTS OF FKLN                                                            | SD-R 179 N ROYAL OAKS BLVD                                                                |                                                                                                                       |
| 23 079F A 0340                                    | 0 DB 892 DP 214, PB 6 PP 77                  | COMMERCIAL                 | PRATT HOUSTON                                                                      | GC 150 N ROYAL OAKS BLVD                                                                  | <b>U</b>                                                                                                              |
| 24 079F A 0330                                    |                                              | COMMERCIAL                 | FRANKLIN INVESTOR GROUP INC                                                        | GC 1104 LAKEVIEW DR                                                                       |                                                                                                                       |
| 25 079F A 0320                                    |                                              | COMMERCIAL                 |                                                                                    | GC 1108 LAKEVIEW DR                                                                       |                                                                                                                       |
| 26 079F A 0310<br>27 079F A 0300                  |                                              |                            | FRANKLIN INVESTOR GROUP INC<br>FRANKLIN INVESTOR GROUP INC                         | GC         1110 LAKEVIEW DR           GC         1112 LAKEVIEW DR                         | ENGINEEKING                                                                                                           |
| 27 079F A 0300<br>28 079F A 0270                  |                                              | +                          | POPE FAMILY L P                                                                    | GC 1112 LAKEVIEW DR                                                                       |                                                                                                                       |
| 29 079F A 0260                                    |                                              |                            | HUDGINS THOMAS H                                                                   | GC 1214 LAKEVIEW DR                                                                       |                                                                                                                       |
| 31 079F A 0020                                    | 0 DB 6742 DP 871, PB 6 PP 77                 | -                          | BRIGHT FUTURES PSYCHIATRY PLLC                                                     | GC 1107 LAKEVIEW DR                                                                       |                                                                                                                       |
| 32 079F A 0040                                    |                                              |                            | DAVES BARBER SHOP INC                                                              | GC 1109 LAKEVIEW DR                                                                       | المراجع المراجع المراجع                                                                                               |
| 33 079F A 0050                                    |                                              |                            | BLEDSOE WILLIAM                                                                    | GC 1111 LAKEVIEW DR                                                                       |                                                                                                                       |
| 34 079F A 0060<br>35 079F A 0070                  |                                              | -                          | SETTLES, BASS DENTAL PRACTICE PLC<br>SAAVEDRA MIGUEL ANGEL & SAAVEDRA PATTY YVONNE | GC         1113 LAKEVIEW DR           GC         1115 LAKEVIEW DR                         |                                                                                                                       |
| 35 079F A 0070<br>36 079F A 0080                  |                                              |                            | HORTON ALDEN NED III                                                               | GC 1117 LAKEVIEW DR                                                                       |                                                                                                                       |
| 37 079F A 0090                                    |                                              |                            | MARTIN J EMMETT                                                                    | GC 1201 LAKEVIEW DR                                                                       |                                                                                                                       |
| 38 079F A 0090                                    | 1 DB 3370 DP 940, PB 6 PP 77                 | -                          | THOMPSON INVESTMENTS LLC                                                           | GC 1207 LAKEVIEW DR                                                                       |                                                                                                                       |
| 39 079F A 0110                                    |                                              | +                          | THOMPSON INVESTMENTS LLC                                                           | GC 1207 LAKEVIEW DR                                                                       |                                                                                                                       |
| 40 079F A 0120<br>41 079F A 0130                  | ,                                            | COMMERCIAL                 |                                                                                    | GC         1209 LAKEVIEW DR           GC         1211 LAKEVIEW DR                         |                                                                                                                       |
| 41 079F A 0130<br>42 079F A 0140                  |                                              |                            | BAGBY-WILLIS PARTNERSHIP                                                           | GC 1211 LAKEVIEW DR                                                                       |                                                                                                                       |
| 43 079F A 0150                                    |                                              |                            | BASS ROBERT & DEBRAY CHARLES                                                       | GC 1219 LAKEVIEW DR                                                                       |                                                                                                                       |
| 44 079F A 0360                                    | 0 N/A                                        | CITY                       | CITY OF FRANKLIN                                                                   | GC N ROYAL OAKS BLVD                                                                      | IT LSON                                                                                                               |
| 45 079 03602                                      |                                              |                            | TENNESSEE REAL EST INV                                                             | GC 298 N ROYAL OAKS BLVD                                                                  | PED/A: CA                                                                                                             |
| 46 079F A 0350                                    |                                              | RESIDENTIAL                |                                                                                    | SD-R 200 N ROYAL OAKS BLVD #A-1                                                           | STERNING T                                                                                                            |
| 079F A 0350<br>079F A 0350                        | · · · · ·                                    | RESIDENTIAL<br>RESIDENTIAL | RUSSELL SUSAN M<br>JAMES DHAN                                                      | SD-R         200 N ROYAL OAKS BLVD #A-2           SD-R         200 N ROYAL OAKS BLVD #A-3 | A CONTRACT OF THE                                                                                                     |
| 079F A 0350                                       |                                              | RESIDENTIAL                |                                                                                    | SD-R 200 N ROYAL OAKS BLVD #A-4                                                           | AGRICULTURE 🛱 🎢                                                                                                       |
| 079F A 0350                                       |                                              | RESIDENTIAL                | NEAL NANCY B & NEAL TERRY                                                          | SD-R 200 N ROYAL OAKS BLVD #B-4                                                           | 5/4/17                                                                                                                |
| 079F A 0350                                       | 0 DB 6070 DP 288, PB 8 PP 7                  | RESIDENTIAL                | LEE TAMARA D                                                                       | SD-R 200 N ROYAL OAKS BLVD #B-3                                                           |                                                                                                                       |
| 079F A 0350                                       |                                              | RESIDENTIAL                | SIMMS CAROLYN T                                                                    | SD-R 200 N ROYAL OAKS BLVD #D-4                                                           | OMMERCE E                                                                                                             |
| 079F A 0350<br>079F A 0350                        | /                                            | RESIDENTIAL RESIDENTIAL    | NESTO STEPHANIE M<br>HIGHERS NELL APPLE TRS                                        | SD-R         200 N ROYAL OAKS BLVD #B-2           SD-R         200 N ROYAL OAKS BLVD #D-3 | 16. 114180                                                                                                            |
| 079F A 0350                                       |                                              | RESIDENTIAL                | JALASAI PARTNERS LLC                                                               | SD-R 200 N ROYAL OAKS BLVD #D-2                                                           | OF TENN                                                                                                               |
| 079F A 0350                                       |                                              | RESIDENTIAL                |                                                                                    | SD-R 200 N ROYAL OAKS BLVD #B-1                                                           | 10000 Million                                                                                                         |
| 079F A 0350                                       | 0 DB 6127 DP 90, PB 8 PP 7                   | RESIDENTIAL                | CHATHAM TODD                                                                       | SD-R 200 N ROYAL OAKS BLVD #D-1                                                           |                                                                                                                       |
| 079F A 0350                                       |                                              | -                          |                                                                                    | SD-R 200 N ROYAL OAKS BLVD #F-4                                                           |                                                                                                                       |
| 079F A 0350<br>079F A 0350                        |                                              | RESIDENTIAL<br>RESIDENTIAL | DYAL LARRY & DYAL BRENDA<br>RINGER NANCY C HANCOCK                                 | SD-R         200 N ROYAL OAKS BLVD #F-3           SD-R         200 N ROYAL OAKS BLVD #F-2 |                                                                                                                       |
| 079F A 0350                                       |                                              | RESIDENTIAL                | SLISH CECILLE C & SLISH STEPHEN T                                                  | SD-R 200 N ROYAL OAKS BLVD #F-2                                                           |                                                                                                                       |
| 079F A 0350                                       |                                              | RESIDENTIAL                |                                                                                    | SD-R 200 N ROYAL OAKS BLVD #C-4                                                           |                                                                                                                       |
| 079F A 0350                                       | ,                                            | RESIDENTIAL                | LAWRENCE GLENN L TR & LAWRENCE SHIRLEY H TR                                        | SD-R 200 N ROYAL OAKS BLVD #G-4                                                           |                                                                                                                       |
| 079F A 0350                                       | ,                                            | RESIDENTIAL                | LOPES ANGELINA R                                                                   | SD-R 200 N ROYAL OAKS BLVD #C-3                                                           |                                                                                                                       |
| 079F A 0350                                       |                                              | RESIDENTIAL                |                                                                                    | SD-R     200 N ROYAL OAKS BLVD #C-2       SD-R     200 N ROYAL OAKS BLVD #C-1             | רי ו                                                                                                                  |
| 079F A 0350                                       |                                              | RESIDENTIAL<br>RESIDENTIAL | HASSLER MICHAEL C<br>SONGER SUZIE E                                                | SD-R     200 N ROYAL OAKS BLVD #C-1       SD-R     200 N ROYAL OAKS BLVD #G-3             |                                                                                                                       |
| 079F A 0350                                       |                                              | RESIDENTIAL                |                                                                                    | SD-R 200 N ROYAL OAKS BLVD #C-1                                                           |                                                                                                                       |
| 079F A 0350                                       | 0 DB 3985 DP 499, PB 8 PP 7                  | RESIDENTIAL                | KEITH JENNIFER J                                                                   | SD-R 200 N ROYAL OASK BLVD #G-2                                                           |                                                                                                                       |
| 079F A 0350                                       | · · · · · · · · · · · · · · · · · · ·        | RESIDENTIAL                | REYNOLDS KARYN M                                                                   | SD-R 200 N ROYAL OAKS BLVD #E-2                                                           |                                                                                                                       |
| 079F A 0350<br>079F A 0350                        |                                              | RESIDENTIAL RESIDENTIAL    |                                                                                    | SD-R         200 N ROYAL OAKS BLVD #G-1           SD-R         200 N ROYAL OAKS BLVD #E-3 |                                                                                                                       |
| 079F A 0350                                       | ,                                            | RESIDENTIAL                | FULLEMAN G ROBERT & FULLEMAN MARY F                                                | SD-R 200 N ROYAL OAKS BLVD #E-3<br>SD-R 200 N ROYAL OAKS BLVD #E-4                        |                                                                                                                       |
| 079F A 0350                                       |                                              |                            |                                                                                    | SD-R 200 N ROYAL OAKS BLVD #E-4                                                           |                                                                                                                       |
| 079F A 0350                                       | ,                                            | RESIDENTIAL                | LITVACK SHARON                                                                     | SD-R 200 N ROYAL OAKS BLVD #L-4                                                           |                                                                                                                       |
| 079F A 0350                                       |                                              |                            |                                                                                    | SD-R 200 N ROYAL OAKS BLVD #L-3                                                           |                                                                                                                       |
| 079F A 0350                                       |                                              | RESIDENTIAL                | LILLARD KENNY B                                                                    | SD-R 200 N ROYAL OAKS BLVD #H-3                                                           |                                                                                                                       |
| 079F A 0350<br>079F A 0350                        |                                              | RESIDENTIAL RESIDENTIAL    | MURPHY MARY ELLEN CHADWELL DEBRA                                                   | SD-R         200 N ROYAL OAKS BLVD #L-2           SD-R         200 N ROYAL OAKS BLVD #H-2 | 37 17                                                                                                                 |
| 079F A 0350                                       | ,                                            | RESIDENTIAL                |                                                                                    | SD-R 200 N ROYAL OAKS BLVD #H-2                                                           |                                                                                                                       |
| 079F A 0350                                       |                                              | RESIDENTIAL                |                                                                                    | SD-R 200 N ROYAL OAKS BLVD #H-1                                                           |                                                                                                                       |
| 079F A 0350                                       |                                              |                            |                                                                                    | SD-R 200 N ROYAL OAKS BLVD #J-4                                                           |                                                                                                                       |
| 079F A 0350                                       | ,                                            |                            |                                                                                    | SD-R 200 N ROYAL OAKS BLVD #J-3                                                           |                                                                                                                       |
| 079F A 0350                                       |                                              | -                          | GOFF KIMBERLY<br>DAVIS HAROLD H JR & DAVIS NANCY C                                 | SD-R         200 N ROYAL OAKS BLVD #I-1           SD-R         200 N ROYAL OAKS BLVD #I-2 |                                                                                                                       |
| 079F A 0350<br>079F A 0350                        |                                              |                            | OWENS RICHARD LEE & OWENS MARIE UTZ                                                | SD-R     200 N ROYAL OAKS BLVD #I-2       SD-R     200 N ROYAL OAKS BLVD #J-2             |                                                                                                                       |
| 079F A 0350                                       | ,                                            | 1                          | COLLINS CHRISTIAN E                                                                | SD-R         200 N ROYAL OAKS BLVD #1-2           SD-R         200 N ROYAL OAKS BLVD #1-3 |                                                                                                                       |
| 079F A 0350                                       |                                              | +                          | STEWART DONNA L                                                                    | SD-R 200 N ROYAL OAKS BLVD #I-4                                                           |                                                                                                                       |
| 079F A 0350                                       | ,                                            |                            | RUSSELL ASHLEY V                                                                   | SD-R 200 N ROYAL OAKS BLVD #J-1                                                           | SE SE                                                                                                                 |
| 079F A 0350                                       |                                              |                            | DABBS JOHN R & DABBS LEONA C KLEBAN                                                | SD-R 200 N ROYAL OAKS BLVD #K-4                                                           |                                                                                                                       |
| 079F A 0350<br>079F A 0350                        | ,                                            | -                          | WOLFE JEFFREY<br>LANGSDON ANDREW & LANGSDON EMILY                                  | SD-R         200 N ROYAL OAKS BLVD #K-3           SD-R         200 N ROYAL OAKS BLVD #K-2 |                                                                                                                       |
| 079F A 0350                                       |                                              |                            |                                                                                    | SD-R 200 N ROYAL OAKS BLVD #K-2                                                           |                                                                                                                       |
| * 079C A 001C                                     |                                              |                            |                                                                                    | SD-R 300 N ROYAL OAKS BLVD                                                                | N RO<br>POSED<br>FRANKLIN                                                                                             |
| * 079C A 002C                                     | 00 DB 5856 DP 888, PB 10 PP 100              | RESIDENTIAL                | VIERA HOLDINGS LLC                                                                 | SD-R 301 N ROYAL OAKS BLVD                                                                |                                                                                                                       |
|                                                   |                                              |                            |                                                                                    |                                                                                           |                                                                                                                       |
| 1                                                 |                                              |                            |                                                                                    |                                                                                           |                                                                                                                       |