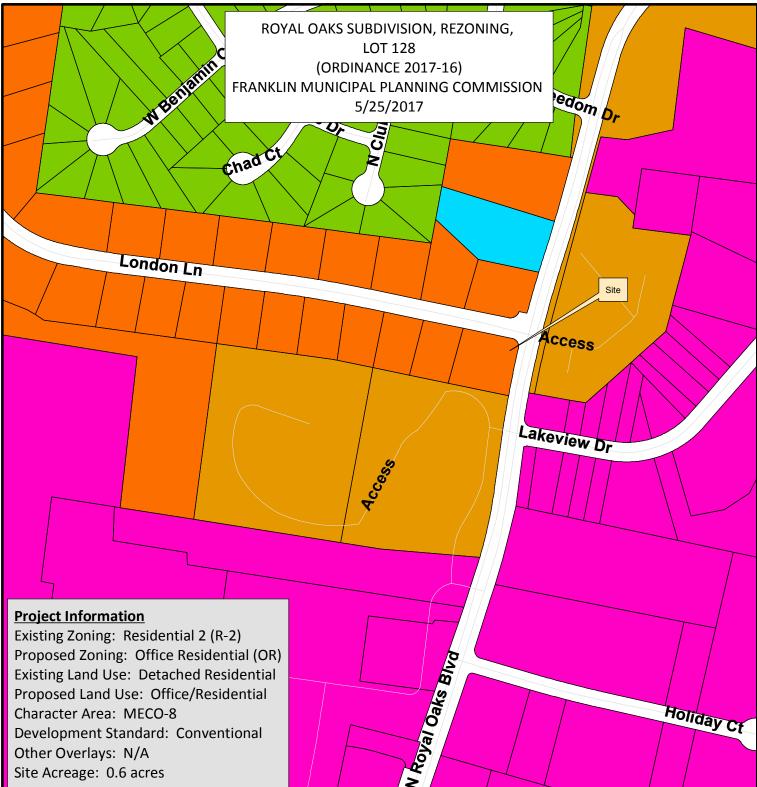

Character Area: MECO-8 **Development Standard: Conventional** Other Overlays: N/A Site Acreage: 0.6 acres

🔀 Royal Oaks Subdivision

AG Agricultural District

ER Estate Residential

**R-1** Residential District

R-2 Residential District

**R-3 Residential District** 

R-6 Residential District

RM-20 Attached 20 Residential District

SD-R Specific Development-Residential

2

- SD-X Specific Development-Variety OR Office Residential District
- GO General Office District
- CC Central Commercial District
- NC Neighborhood Commercial District
- GC General Commercial District
- RM-10 Attached 10 Residential District LI Light Industrial District
- RM-15 Attached 15 Residential District HI Heavy Industrial District
  - CI Civic and Institutional District