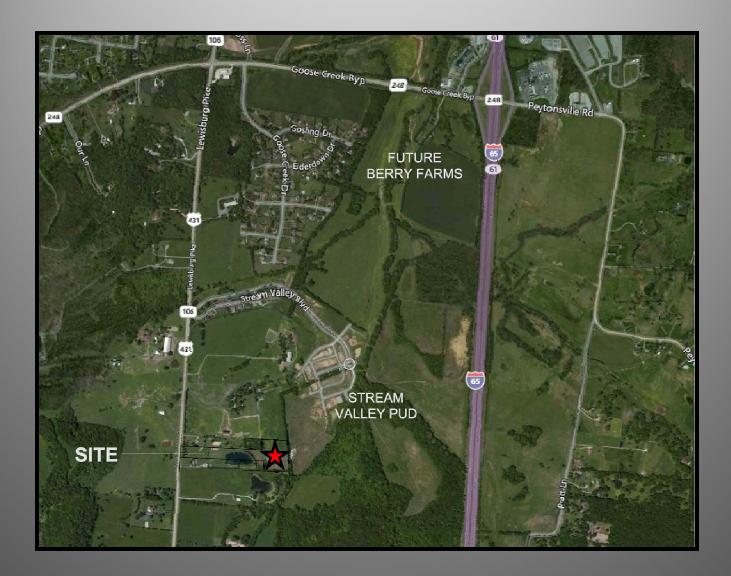

# Bushnell Property Rezoning Worksession May 25, 2017

Vicinity Map

- **Proposed Zoning:** SD X , Conservation Subdivision
- Character Area: GCCO -5
- **Development Standard:** Conventional
- Site Area: +/- 9.74 Acres