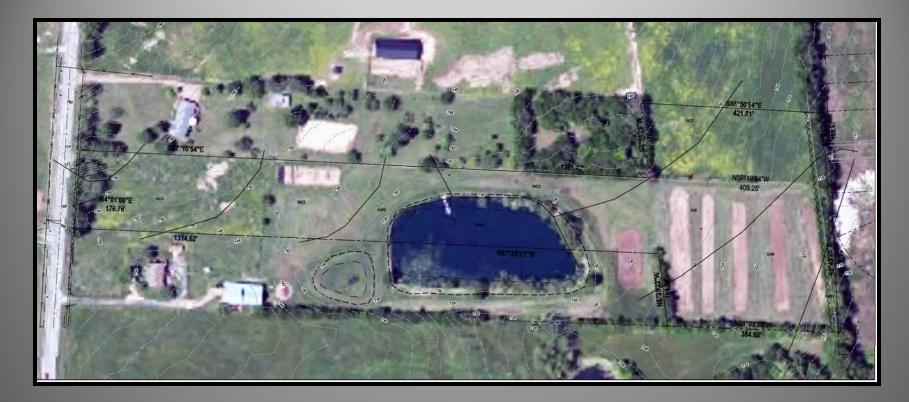

### **EXISTING CONDITIONS PLAN**

- Site Area: +/- 9.74 Acres
- Proposed Units: 20
  - 14 Single Family Detached
    - 4 Unit Big House with 2 Unit Accessory Dwelling
- **Open Space:** 50% 4.87 Acres