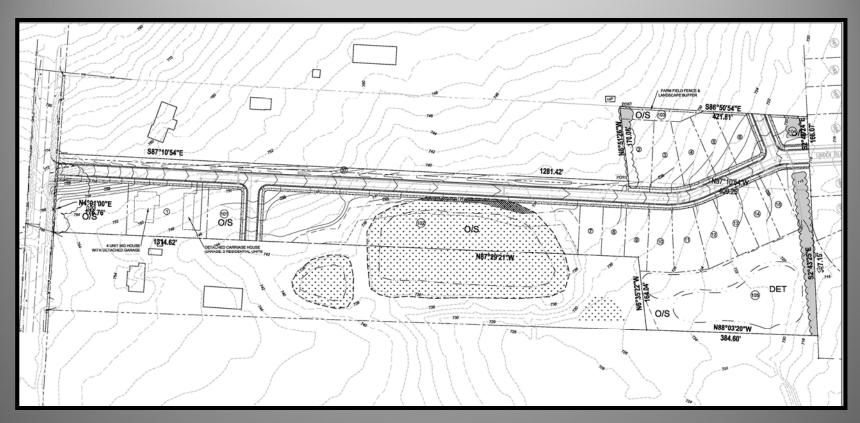

# Bushnell Property Rezoning Worksession May 25, 2017







Vicinity Map



- **Proposed Zoning:** SD X , Conservation Subdivision
- Character Area: GCCO -5
- **Development Standard:** Conventional
- Site Area: +/- 9.74 Acres



### **EXISTING CONDITIONS PLAN**



- Site Area: +/- 9.74 Acres
- Proposed Units: 20
  - 14 Single Family Detached
    - 4 Unit Big House with 2 Unit Accessory Dwelling
- **Open Space:** 50% 4.87 Acres



#### **DEVELOPMENT PLAN**

# STYLE SAMPLES - SINGLE FAMILY HOMES WITH DETACHED REAR GARAGE ARCHITECTURAL HITECTURAL STYLE SAMPLES - 4 UNIT BIG HOUSE ARC 2 ARCHITECTURAL STYLE SAMPLES - CARRIAGE HOUSE GARAGE WITH 2 RESIDENTIAL UNITS ABOVE 3

#### PROPOSED ARCHITECTURE



### Pre-App Items Discussed:•Placeholder



DISCUSSION