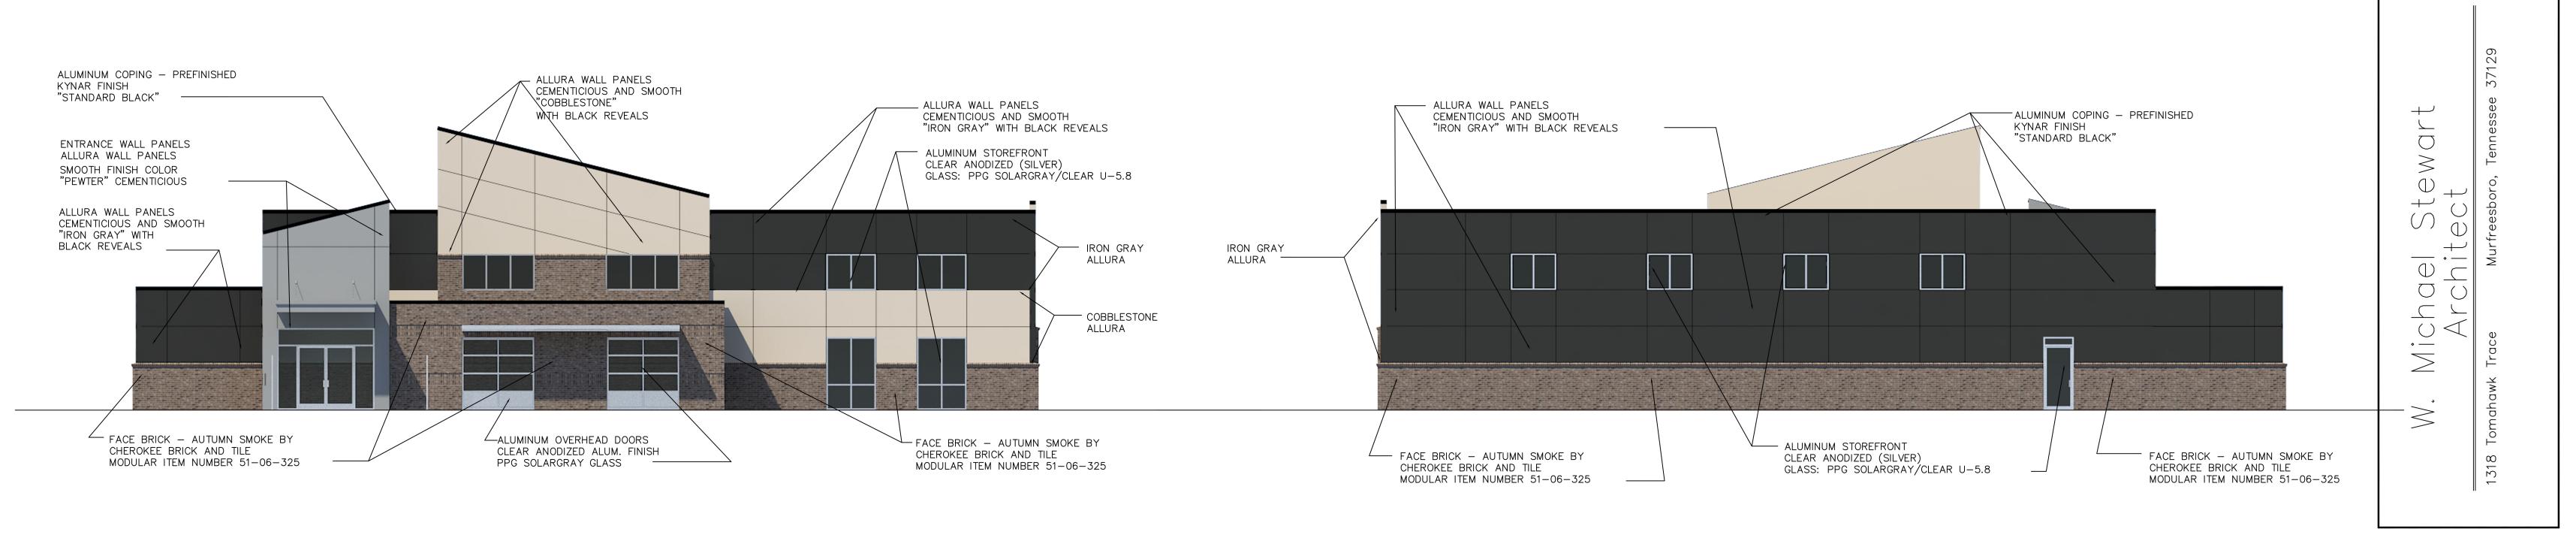

# ALUMINUM COPING - PREFINISHED KYNAR FINISH "STANDARD BLACK" ALLURA WALL PANELS - ENTRANCE WALL PANELS CEMENTICIOUS AND SMOOTH ALLURA WALL PANELS "IRON GRAY" WITH BLACK REVEALS SMOOTH FINISH COLOR "PEWTER" CEMENTICIOUS FACE BRICK - AUTUMN SMOKE BY CHEROKEE BRICK AND TILE MODULAR ITEM NUMBER 51-06-325