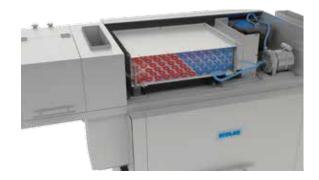

## Up to 50% utility savings

- Steam normally lost is reused to heat rinse water
- Unique rinse system decreases water usage
- Allows for use of incoming cold water

Heat re-use process