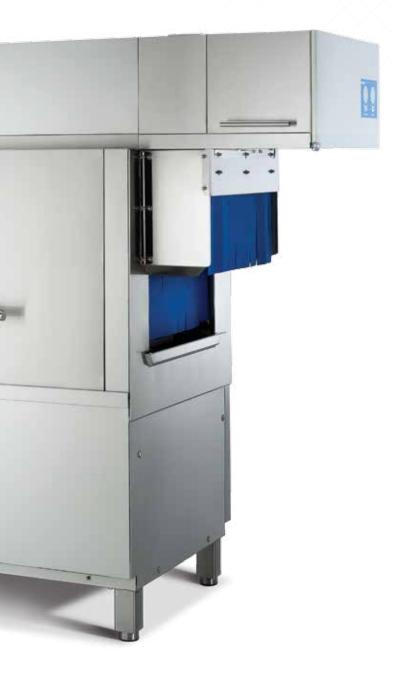

### Less reliance on dishmachine operator

- Automatic wash tank dump & fill during washing
- Push-button end-of-day cleaning and delime cycles
- Keeps machine running efficiently

Automatic dump & fill process

Automated delime process

ECOLAB