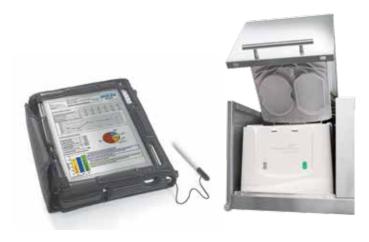

## Integrated Apex2™ system

- Advanced controller tracks operational efficiency
- Great results with lowest total environmental impact due to less water and energy
- Provides outstanding one-pass warewashing results

On-board dispensing