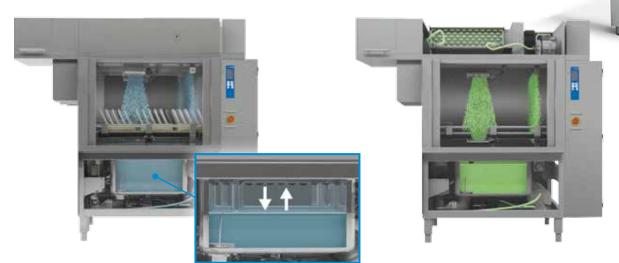

### Less reliance on dishmachine operator

- Automatic wash tank dump & fill during washing
- Push-button end-of-day cleaning and delime cycles
- Keeps machine running efficiently

Automatic dump & fill process

Automated delime process

ECOLAB