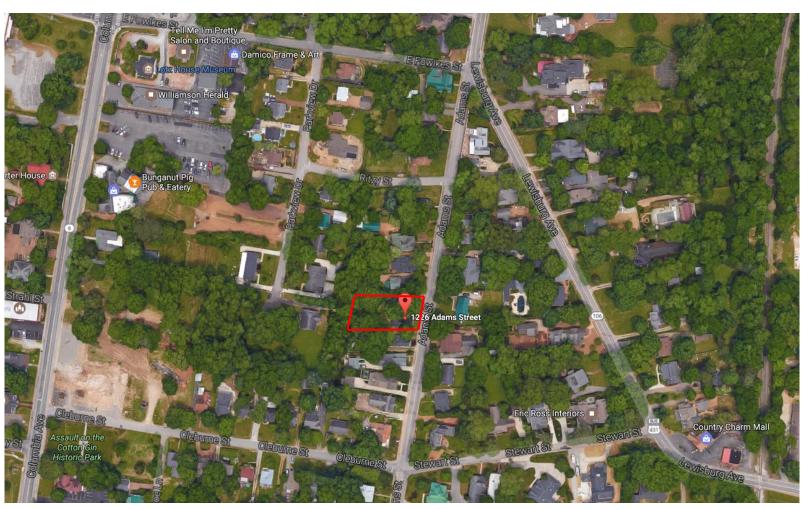

## Project Location

## Project Overview

- Currently Zoned R3
- Proposed Rezoning to Specific Development Residential 4.7
- Total of 2 New Single Family Detached Homes on 0.429 acres
- 4.7 units/ac.
- Each lot is over 9,000 sf
- Lot frontage of 47.5 feet neighboring lots have 48 and 49 feet of frontage.
- New homes will be 2,500 sf to 3,000 sf in size