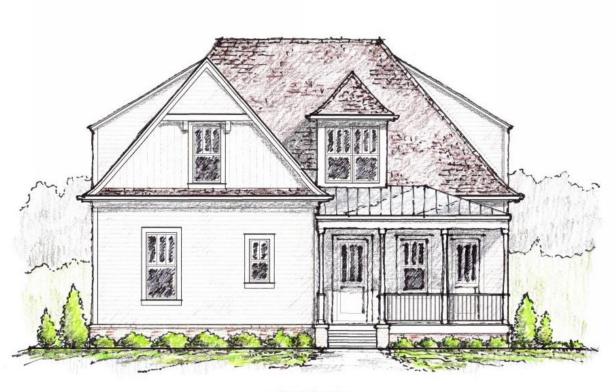

9,000 sf
- Lot frontage of 47.5 feet neighboring lots have 48 and 49 feet of frontage.
- New homes will be 2,500 sf to 3,000 sf in size

Site Plan DB 3885, PG 22 adoland 78F PARCEL 42.00
TREY FAMILY TRUST
DB 4876, PG 816 EXISTING GRAVEL DRIVE PARCEL: 7.00 JENNIE LEE ADAMS DB 3885, PG 22 .22 ACRES +-9492 SF 1222 ADAMS STREET CONCRETE DRIVEWAY FRANKLIN, TN 37064 40, (LOCAL)STREET. 5.0 F 2 CAR GARAGE PROPOSED LOT 1 0.214 ACRE LOT TWO STORY DETACHED SINGLE 25.0 FT 25.0 FT 10.0 FT 8.00 MAP 78F PARCEL 42.00 FAMILY HOME ADAMS STREET ANKLIN, TH 3706 PROPOSED LOT 2 25.0 FT 2 CAR F 0.215 ACRE LOT GARAGE TWO STORY 25.0 FT FAMILY HOME 160.0 FT BUILDING **ENVELOPE** 5.0 FT IPF 194.92 S85°14'17"W 5.0 FT MAP 78F PARCEL 9.00 C LYNNE JANS DB 6731, PG 493 IPF/AH CONCRETE-DRIVEWAY

## Elevation Concepts