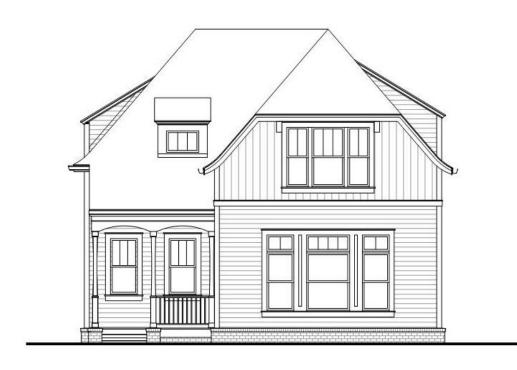

er 9,000 sf
- Lot frontage of 47.5 feet neighboring lots have 48 and 49 feet of frontage.
- New homes will be 2,500 sf to 3,000 sf in size

Site Plan DB 3885, PG 22 adoland 78F PARCEL 42.00
TREY FAMILY TRUST
DB 4876, PG 816 EXISTING GRAVEL DRIVE PARCEL: 7.00 JENNIE LEE ADAMS DB 3885, PG 22 .22 ACRES +-9492 SF 1222 ADAMS STREET CONCRETE DRIVEWAY FRANKLIN, TN 37064 40, (LOCAL)STREET. 5.0 F 2 CAR GARAGE PROPOSED LOT 1 0.214 ACRE LOT TWO STORY DETACHED SINGLE 25.0 FT 25.0 FT 10.0 FT 8.00 MAP 78F PARCEL 42.00 FAMILY HOME ADAMS STREET ANKLIN, TH 3706 PROPOSED LOT 2 25.0 FT 2 CAR F 0.215 ACRE LOT GARAGE TWO STORY 25.0 FT FAMILY HOME 160.0 FT BUILDING **ENVELOPE** 5.0 FT IPF 194.92 S85°14'17"W 5.0 FT MAP 78F PARCEL 9.00 C LYNNE JANS DB 6731, PG 493 IPF/AH CONCRETE-DRIVEWAY

## Elevation Concepts