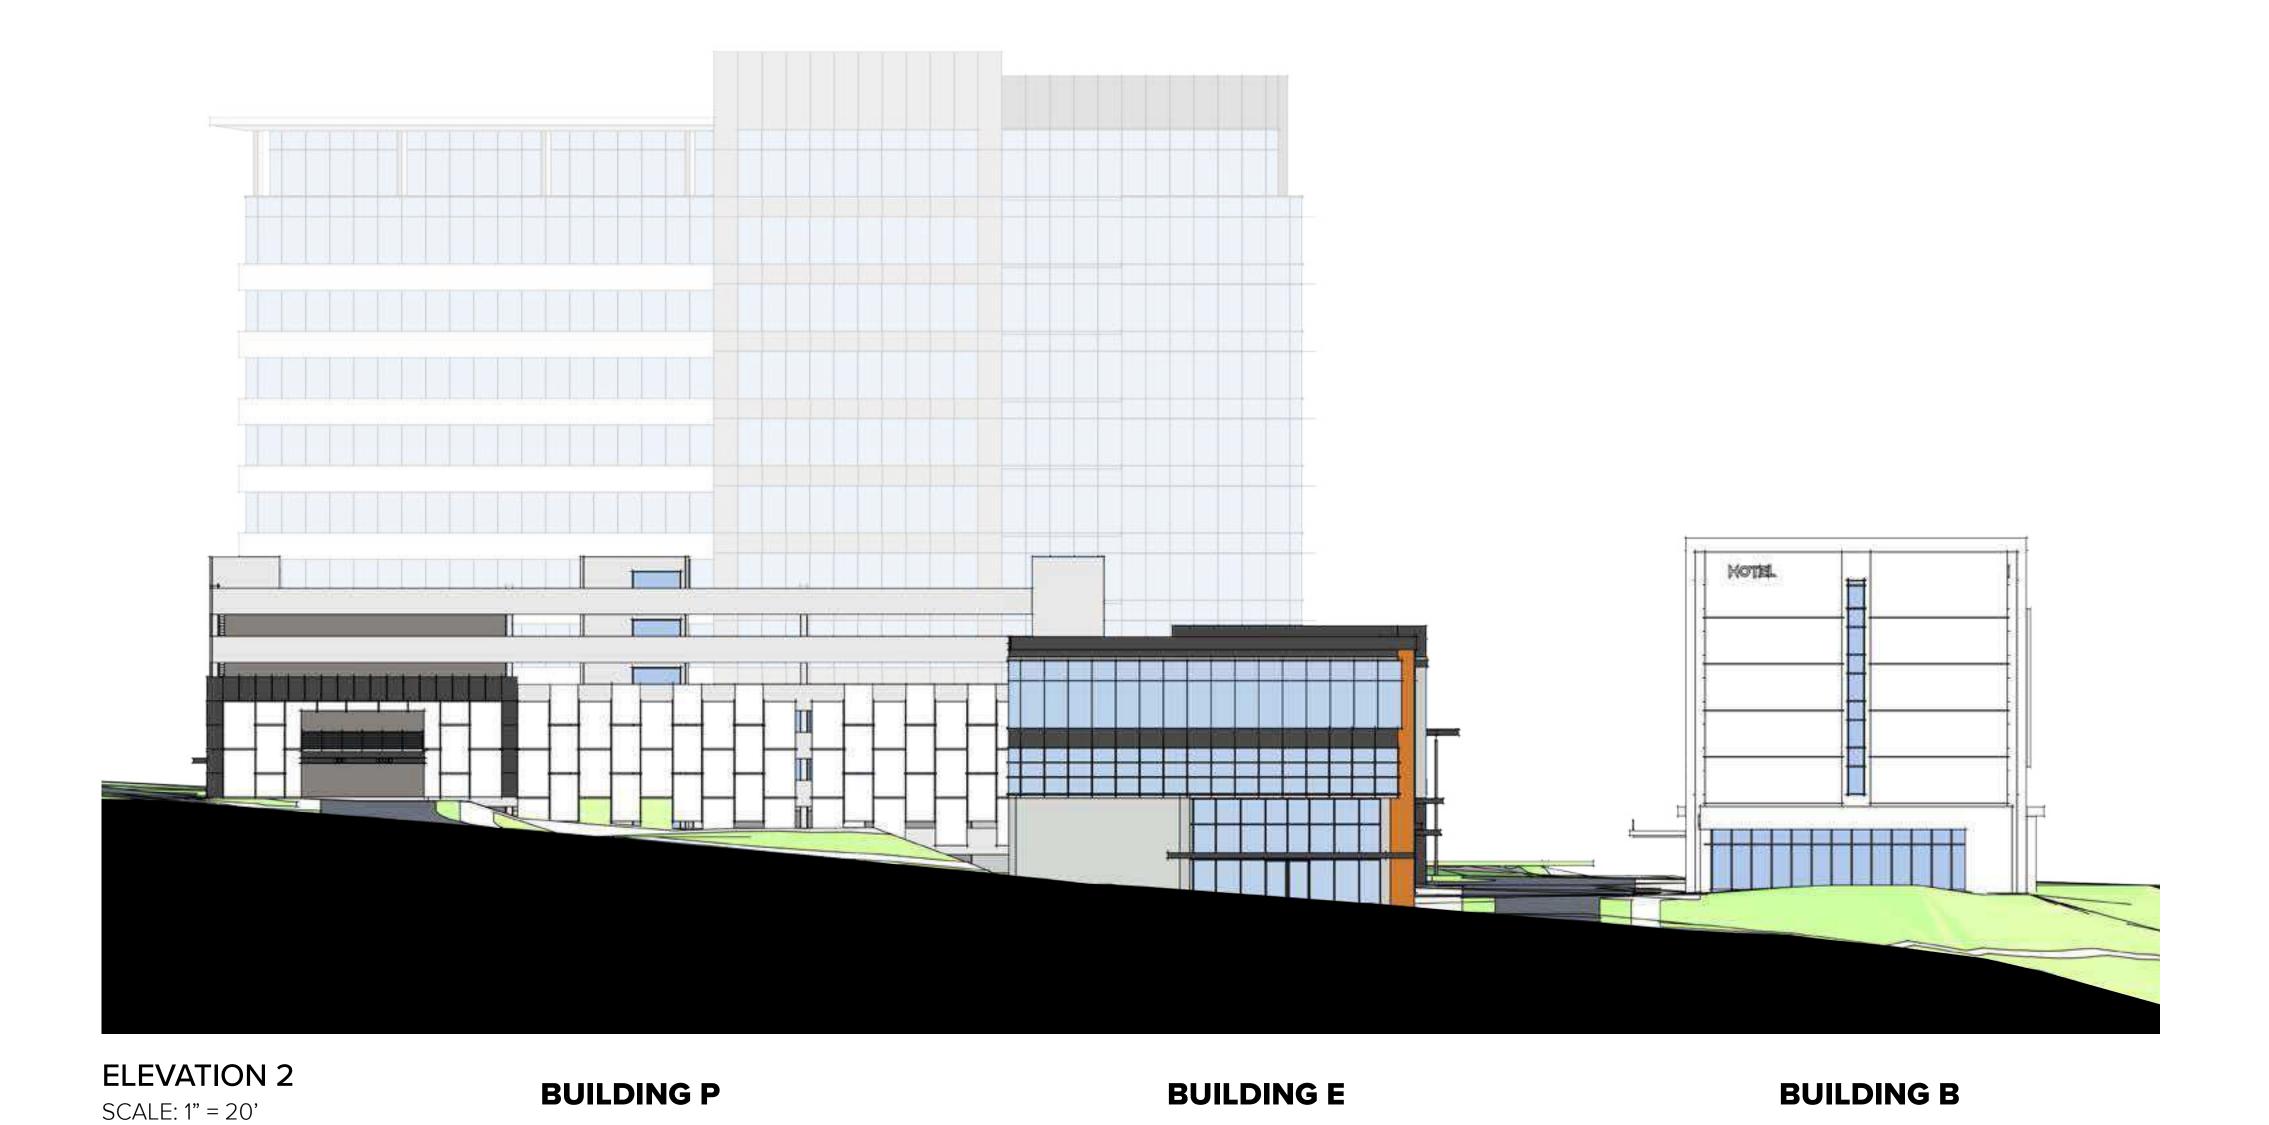

OFFICE, RETAIL & **GARAGE ELEVATIONS A1** 

BUILDING MATERIALS TO INCLUDE:

PRECAST CONCRETE, CONCRETE, NATURAL STONE

CAST STONE, MASONRY (BRICK AND CMU) CEMENTITIOUS PANELS

ELEVATION 1 BUILDING F

SCALE: 1" = 20'