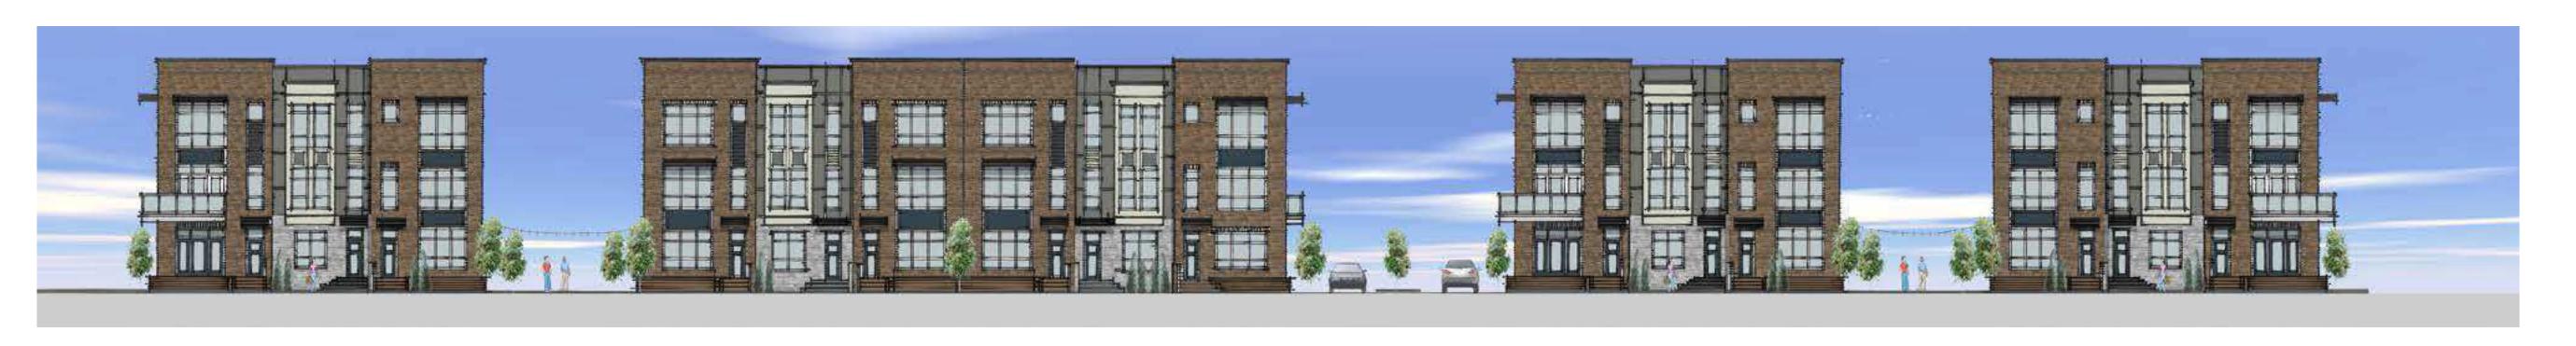

**BUILDING A** 

CURTAIN WALL AND STOREFRONT GLASS, STUCCO/ EIFS, WOOD CRESCENT ELEVATIONS DEPICTED ARE SCHEMATIC
REPRESENTATIONS ONLY AND REPRESENT
DESIGN INTENT. DETAILED ELEVATIONS WITH
MATERIAL SELECTIONS SHALL BE SUBMITTED
AT SITE PLAN