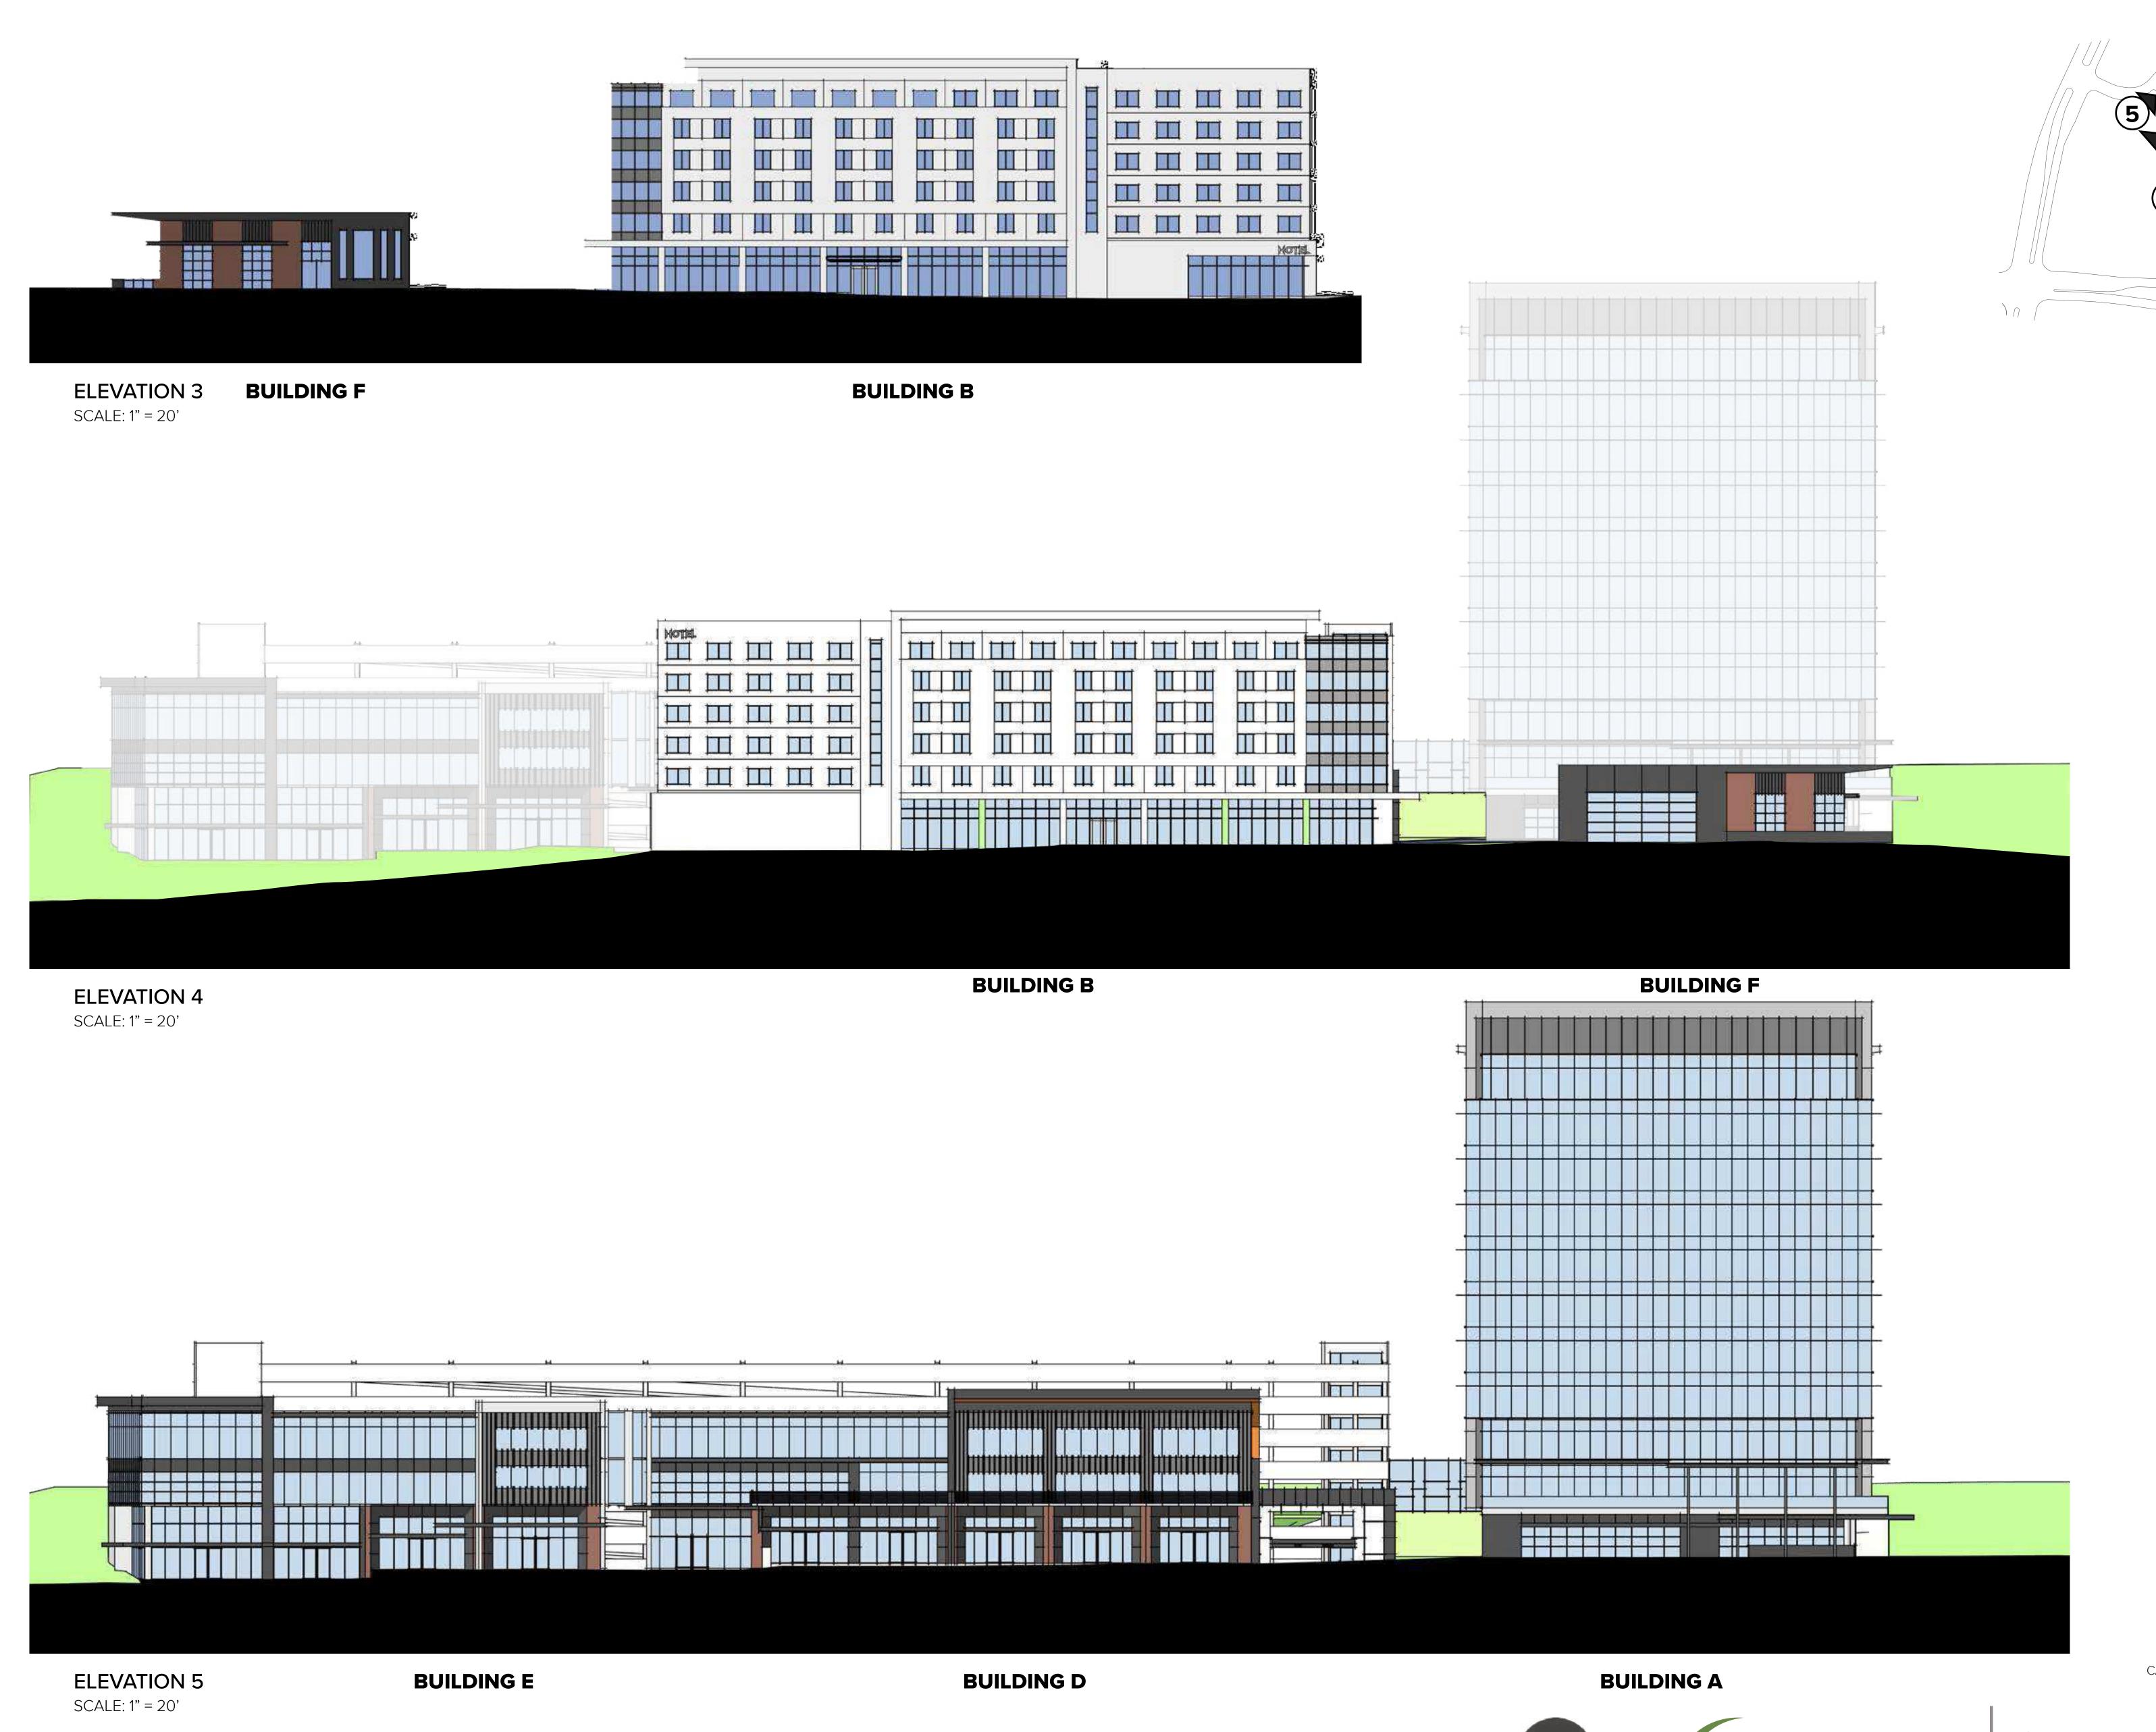

OFFICE, RETAIL & **GARAGE ELEVATIONS A1** 

BUILDING MATERIALS TO INCLUDE:

PRECAST CONCRETE, CONCRETE, NATURAL STONE

CAST STONE, MASONRY (BRICK AND CMU) CEMENTITIOUS PANELS

ELEVATION 1 BUILDING F

SCALE: 1" = 20'

PRECAST CONCRETE, CONCRETE, NATURAL STONE CAST STONE, MASONRY (BRICK AND CMU) CEMENTITIOUS PANELS CURTAIN WALL AND STOREFRONT GLASS, STUCCO/ EIFS, WOOD

BUILDING MATERIALS TO INCLUDE:

PEARL STREET PARTNERS.LLC