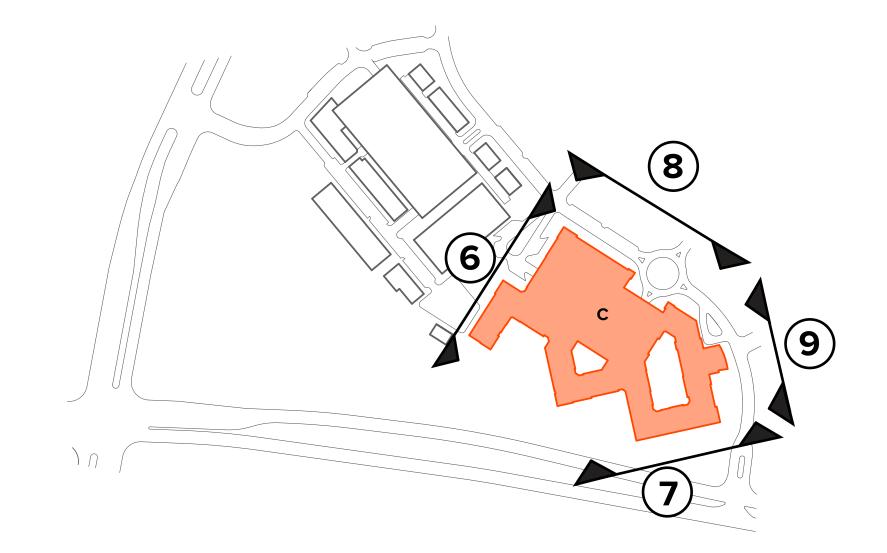

**ELEVATION 6** SCALE: 1" = 20'

**ELEVATION 7** SCALE: 1" = 20'

**ELEVATION 8** SCALE: 1" = 20'

**ELEVATION 9** SCALE: 1" = 20'

BUILDING MATERIALS TO INCLUDE: STUCCO, METAL PANEL, CEMENTITIOUS LAP SIDING, CEMENTITIOUS PANELS