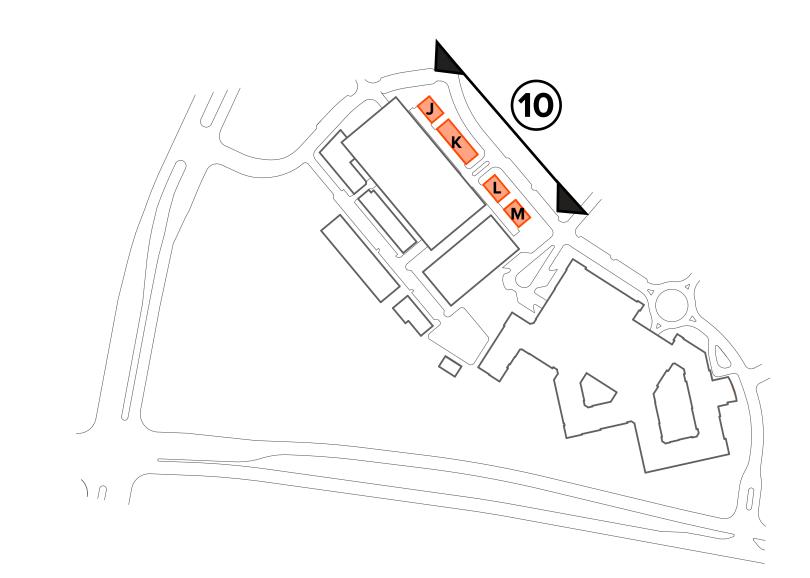

AT SITE PLAN

**ELEVATION 10** SCALE: 1" = 20'

> BUILDING MATERIALS TO INCLUDE: STUCCO, METAL PANEL, CEMENTITIOUS LAP SIDING, CEMENTITIOUS PANELS