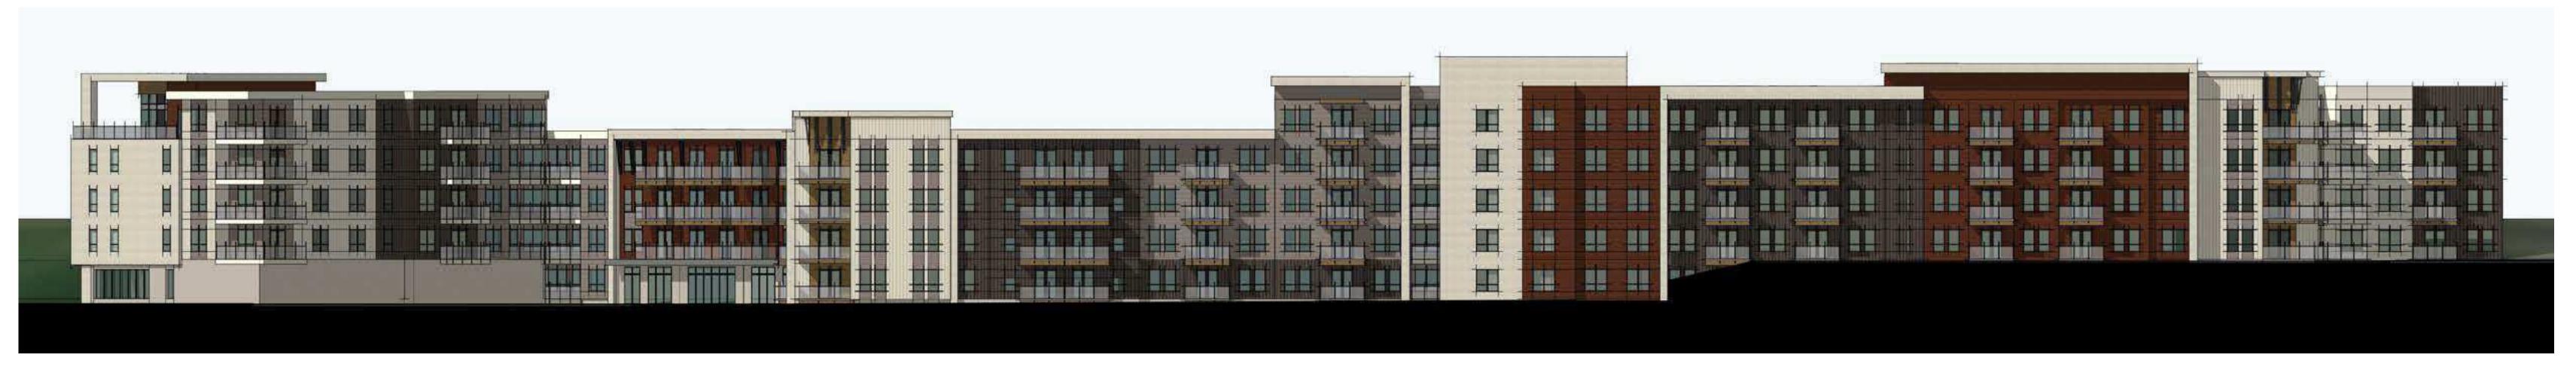

**ELEVATION 6** SCALE: 1" = 20'

**ELEVATION 7** SCALE: 1" = 20'

**ELEVATION 8** SCALE: 1" = 20'

**ELEVATION 9** SCALE: 1" = 20'

BUILDING MATERIALS TO INCLUDE: STUCCO, METAL PANEL, CEMENTITIOUS LAP SIDING, CEMENTITIOUS PANELS