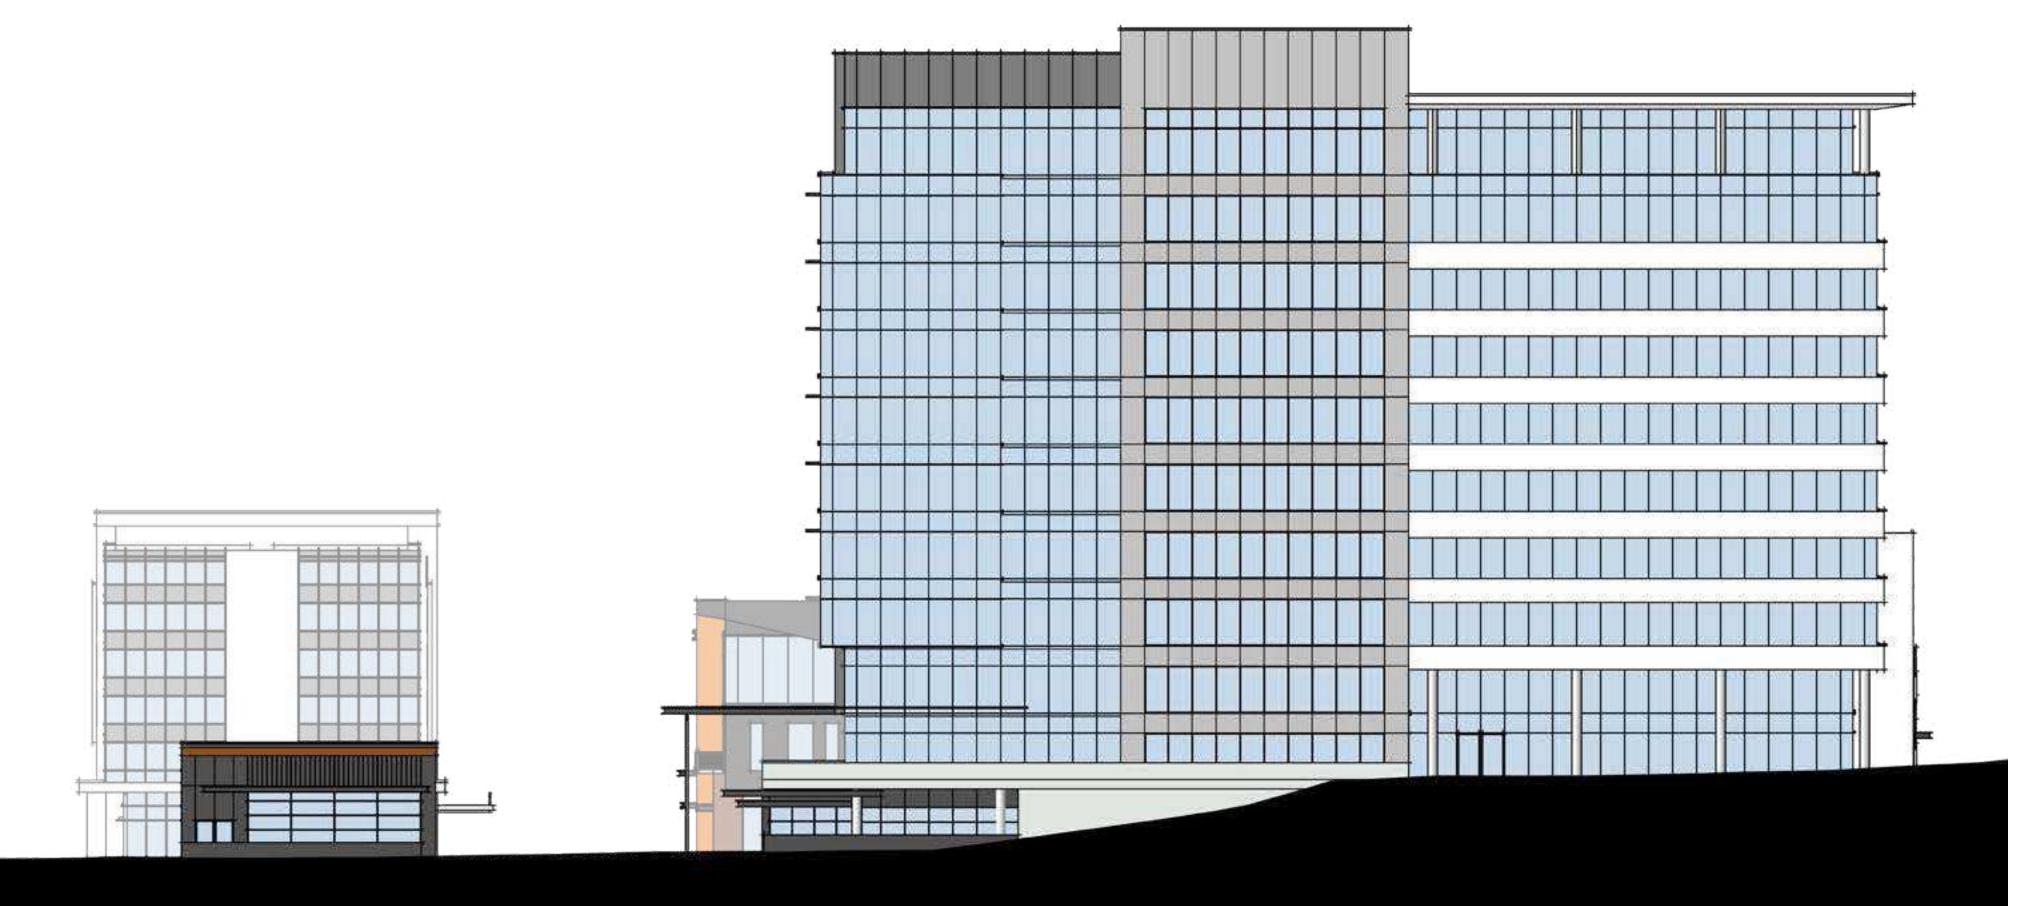

OFFICE, RETAIL & **GARAGE ELEVATIONS A1** 

BUILDING MATERIALS TO INCLUDE:

PRECAST CONCRETE, CONCRETE, NATURAL STONE

CAST STONE, MASONRY (BRICK AND CMU) CEMENTITIOUS PANELS

ELEVATION 1 BUILDING F

SCALE: 1" = 20'

PRECAST CONCRETE, CONCRETE, NATURAL STONE CAST STONE, MASONRY (BRICK AND CMU) CEMENTITIOUS PANELS CURTAIN WALL AND STOREFRONT GLASS, STUCCO/ EIFS, WOOD

BUILDING MATERIALS TO INCLUDE:

PEARL STREET PARTNERS.LLC