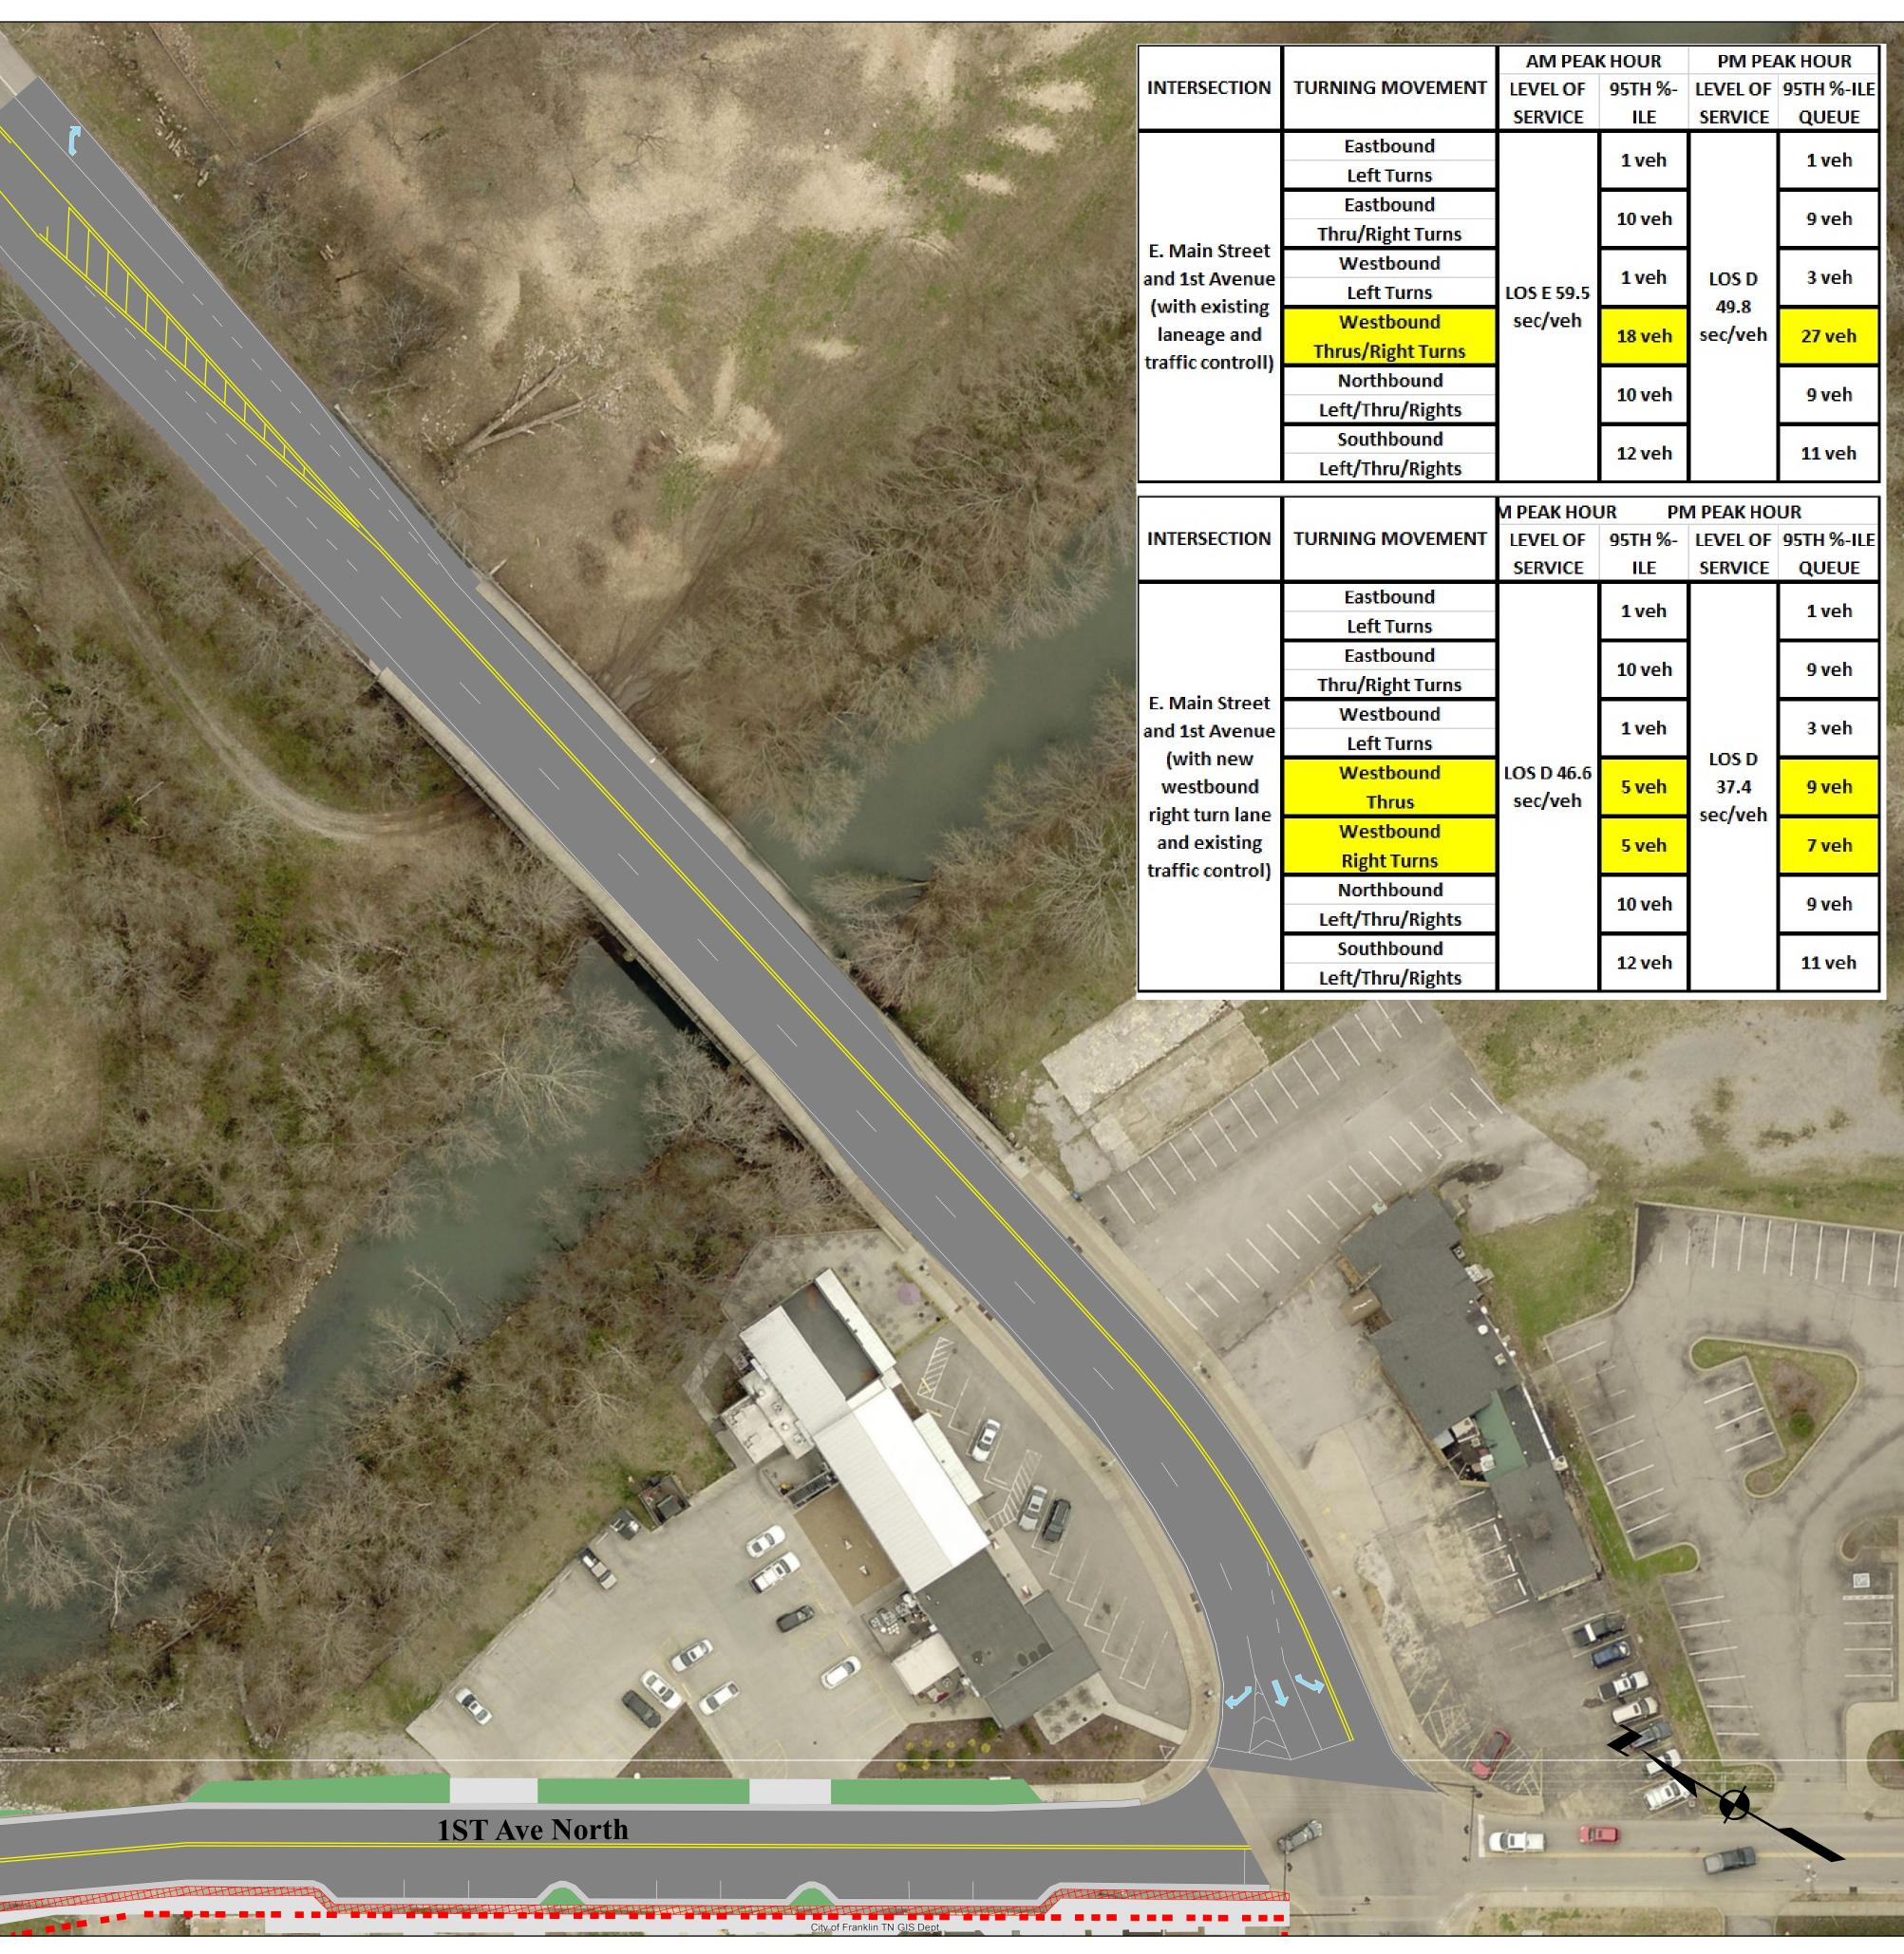

## Difference

\$ 714,101.07

|                                                                                                                   |                   | AM PEAK HOUR                          |               | PM PEAK HOUR             |            |       |
|-------------------------------------------------------------------------------------------------------------------|-------------------|---------------------------------------|---------------|--------------------------|------------|-------|
| INTERSECTION                                                                                                      | TURNING MOVEMENT  | LEVEL OF                              | 95TH %-       | LEVEL OF                 | 95TH %-ILE |       |
|                                                                                                                   |                   | SERVICE                               | ILE           | SERVICE                  | QUEUE      |       |
| E. Main Street<br>and 1st Avenue<br>(with existing                                                                | Eastbound         | LOS E 59.5<br>sec/veh<br>18 v<br>10 v | 1 veh         | LOS D<br>49.8<br>sec/veh | 1 veh      |       |
|                                                                                                                   | Left Turns        |                                       |               |                          |            |       |
|                                                                                                                   | Eastbound         |                                       | 10 veh        |                          | 9 veh      |       |
|                                                                                                                   | Thru/Right Turns  |                                       |               |                          | 3 Ven      |       |
|                                                                                                                   | Westbound         |                                       | 1 veh         |                          | 3 veh      |       |
|                                                                                                                   | Left Turns        |                                       |               |                          |            |       |
| laneage and                                                                                                       | Westbound         |                                       | 18 veh        |                          | 27 veh     |       |
| traffic controll)                                                                                                 | Thrus/Right Turns |                                       |               |                          |            |       |
|                                                                                                                   | Northbound        |                                       | 10 yeah       |                          | 9 veh      |       |
|                                                                                                                   | Left/Thru/Rights  |                                       | TO VEII       |                          |            |       |
|                                                                                                                   | Southbound        |                                       | 12 veh        |                          | 44.ush     |       |
|                                                                                                                   | Left/Thru/Rights  |                                       |               |                          | 11 veh     |       |
|                                                                                                                   | / PEAK HO         |                                       |               |                          |            |       |
| INTERSECTION                                                                                                      | TURNING MOVEMENT  | M PEAK HOU<br>LEVEL OF<br>SERVICE     | 95TH %-       | LEVEL OF                 |            |       |
|                                                                                                                   |                   |                                       | ILE           | SERVICE                  | QUEUE      |       |
|                                                                                                                   | Eastbound         | 1                                     | 1 veh         |                          |            |       |
|                                                                                                                   | Left Turns        |                                       |               |                          | 1 veh      |       |
|                                                                                                                   | Eastbound         |                                       | 10 veh        |                          |            |       |
|                                                                                                                   | Thru/Right Turns  |                                       |               |                          | 9 veh      |       |
| E. Main Street<br>and 1st Avenue<br>(with new<br>westbound<br>right turn lane<br>and existing<br>traffic control) | Westbound         |                                       | 1 veh         |                          |            |       |
|                                                                                                                   | Left Turns        |                                       |               |                          | 3 veh      |       |
|                                                                                                                   | Westbound         | LOS D 46.6<br>sec/veh                 | LOS D<br>37.4 |                          |            |       |
|                                                                                                                   | Thrus             |                                       |               | 9 veh                    |            |       |
|                                                                                                                   | Westbound         |                                       | 5 veh         | sec/veh                  |            |       |
|                                                                                                                   | Right Turns       |                                       |               |                          | 7 veh      |       |
|                                                                                                                   | Northbound        |                                       | 10 veh        |                          |            |       |
|                                                                                                                   | Left/Thru/Rights  |                                       |               | 10 veh                   |            | 9 veh |
|                                                                                                                   | Southbound        |                                       | 12 veh        |                          |            |       |
|                                                                                                                   | Left/Thru/Rights  |                                       |               |                          | 11 veh     |       |
|                                                                                                                   | Lery may nights   |                                       |               |                          |            |       |