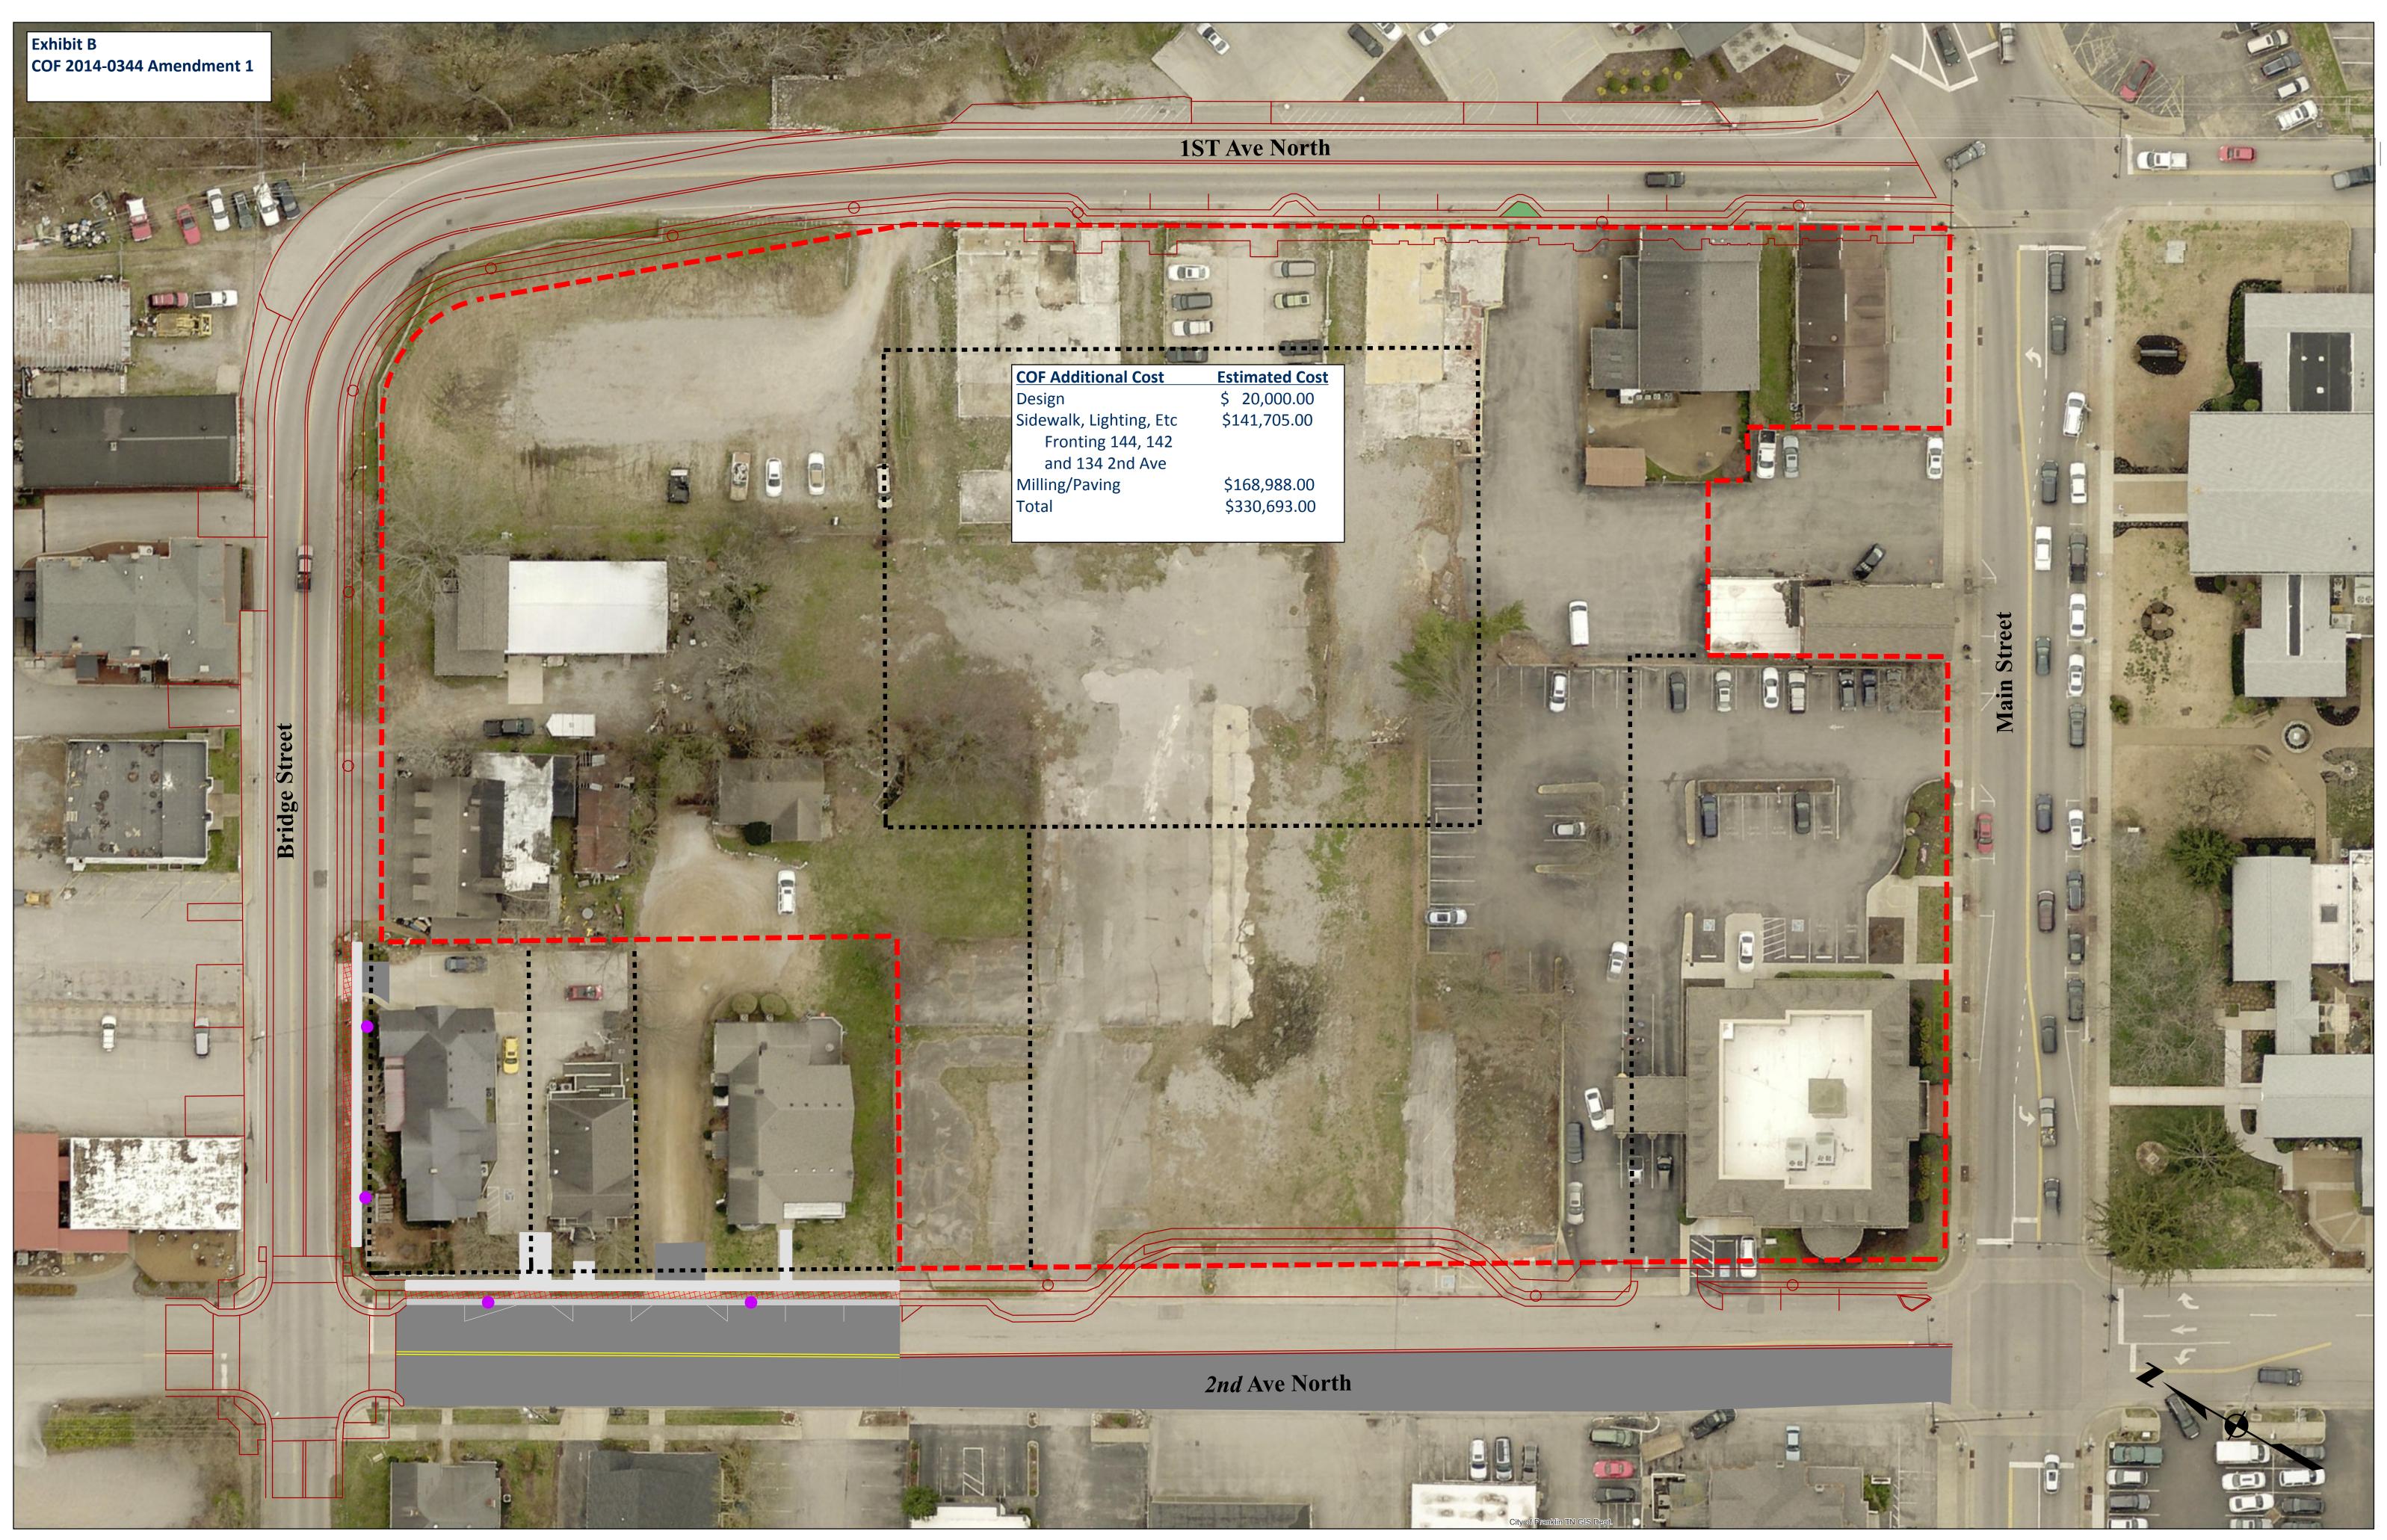

|               | 10 veh                   |            | 9 veh |
|                                                                                                                   | Southbound        |                                       | 12 veh        |                          |            |       |
|                                                                                                                   | Left/Thru/Rights  |                                       |               |                          | 11 veh     |       |
|                                                                                                                   | Lery may nights   |                                       |               |                          |            |       |