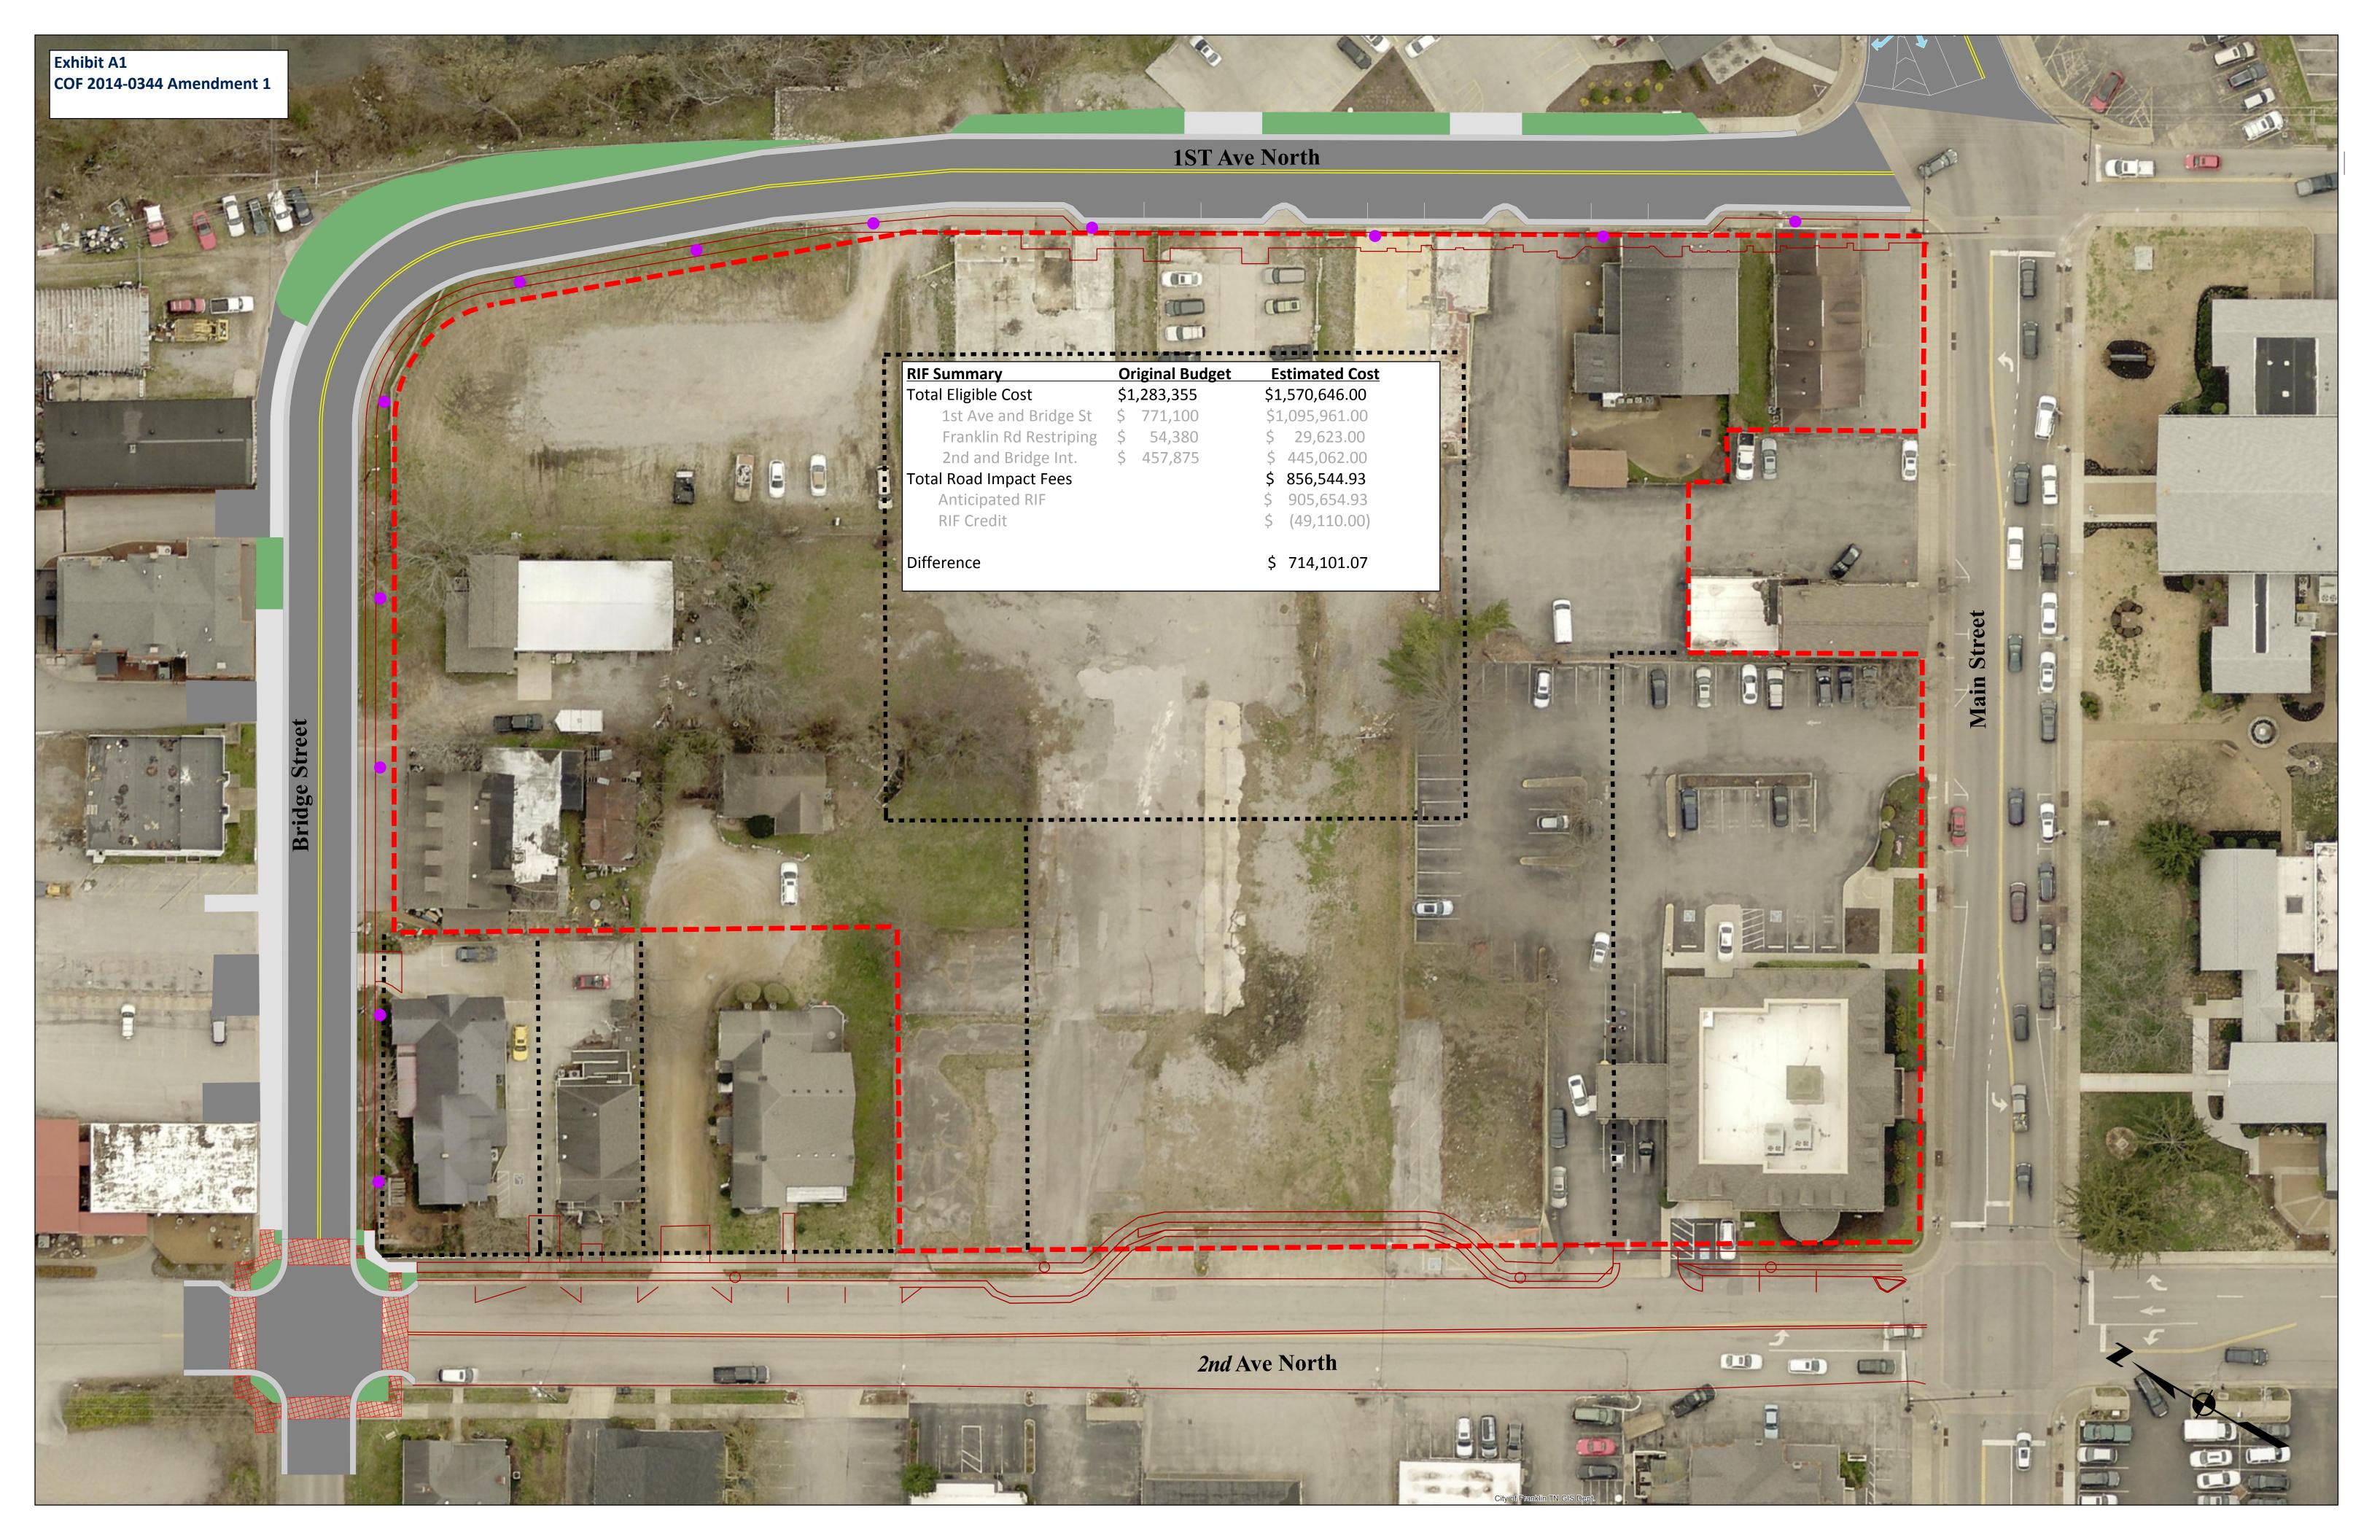

## Exhibit A2 COF 2014-0344 Amendment 1

| <b>Original Budget</b> | Estimated Cost                       |
|------------------------|--------------------------------------|
| \$1,283,355            | \$1,570,646.0 <u>0</u>               |
| \$ 771,100             | \$1,095,961.00                       |
| \$ 54,380              | \$ 29,623.00                         |
| \$ 457,875             | \$ 445,062.00                        |
|                        | <u>\$ 856,544.93</u>                 |
|                        | \$ 905,654.93                        |
|                        | <u>\$ (49,110.00)</u>                |
|                        | \$1,283,355<br>\$771,100<br>\$54,380 |

## Difference

\$ 714,101.07

|                                                                                                                   |                   | AM PEAK HOUR                          |               | PM PEAK HOUR             |            |       |
|-------------------------------------------------------------------------------------------------------------------|-------------------|---------------------------------------|---------------|--------------------------|------------|-------|
| INTERSECTION                                                                                                      | TURNING MOVEMENT  | LEVEL OF                              | 95TH %-       | LEVEL OF                 | 95TH %-ILE |       |
|                                                                                                                   |                   | SERVICE                               | ILE           | SERVICE                  | QUEUE      |       |
| E. Main Street<br>and 1st Avenue<br>(with existing                                                                | Eastbound         | LOS E 59.5<br>sec/veh<br>18 v<br>10 v | 1 veh         | LOS D<br>49.8<br>sec/veh | 1 veh      |       |
|                                                                                                                   | Left Turns        |                                       |               |                          |            |       |
|                                                                                                                   | Eastbound         |                                       | 10 veh        |                          | 9 veh      |       |
|                                                                                                                   | Thru/Right Turns  |                                       |               |                          | 3 Ven      |       |
|                                                                                                                   | Westbound         |                                       | 1 veh         |                          | 3 veh      |       |
|                                                                                                                   | Left Turns        |                                       |               |                          |            |       |
| laneage and                                                                                                       | Westbound         |                                       | 18 veh        |                          | 27 veh     |       |
| traffic controll)                                                                                                 | Thrus/Right Turns |                                       |               |                          |            |       |
|                                                                                                                   | Northbound        |                                       | 10 yeah       |                          | 9 veh      |       |
|                                                                                                                   | Left/Thru/Rights  |                                       | TO VEII       |                          |            |       |
|                                                                                                                   | Southbound        |                                       | 12 veh        |                          | 44.ush     |       |
|                                                                                                                   | Left/Thru/Rights  |                                       |               |                          | 11 veh     |       |
|                                                                                                                   | / PEAK HO         |                                       |               |                          |            |       |
| INTERSECTION                                                                                                      | TURNING MOVEMENT  | M PEAK HOU<br>LEVEL OF<br>SERVICE     | 95TH %-       | LEVEL OF                 |            |       |
|                                                                                                                   |                   |                                       | ILE           | SERVICE                  | QUEUE      |       |
|                                                                                                                   | Eastbound         | 1                                     | 1 veh         |                          |            |       |
|                                                                                                                   | Left Turns        |                                       |               |                          | 1 veh      |       |
|                                                                                                                   | Eastbound         |                                       | 10 veh        |                          |            |       |
|                                                                                                                   | Thru/Right Turns  |                                       |               |                          | 9 veh      |       |
| E. Main Street<br>and 1st Avenue<br>(with new<br>westbound<br>right turn lane<br>and existing<br>traffic control) | Westbound         |                                       | 1 veh         |                          |            |       |
|                                                                                                                   | Left Turns        |                                       |               |                          | 3 veh      |       |
|                                                                                                                   | Westbound         | LOS D 46.6<br>sec/veh                 | LOS D<br>37.4 |                          |            |       |
|                                                                                                                   | Thrus             |                                       |               | 9 veh                    |            |       |
|                                                                                                                   | Westbound         |                                       | 5 veh         | sec/veh                  |            |       |
|                                                                                                                   | Right Turns       |                                       |               |                          | 7 veh      |       |
|                                                                                                                   | Northbound        |                                       | 10 veh        |                          |            |       |
|                                                                                                                   | Left/Thru/Rights  |                                       |               | 10 veh                   |            | 9 veh |
|                                                                                                                   | Southbound        |                                       | 12 veh        |                          |            |       |
|                                                                                                                   | Left/Thru/Rights  |                                       |               |                          | 11 veh     |       |
|                                                                                                                   | Lery may nights   |                                       |               |                          |            |       |