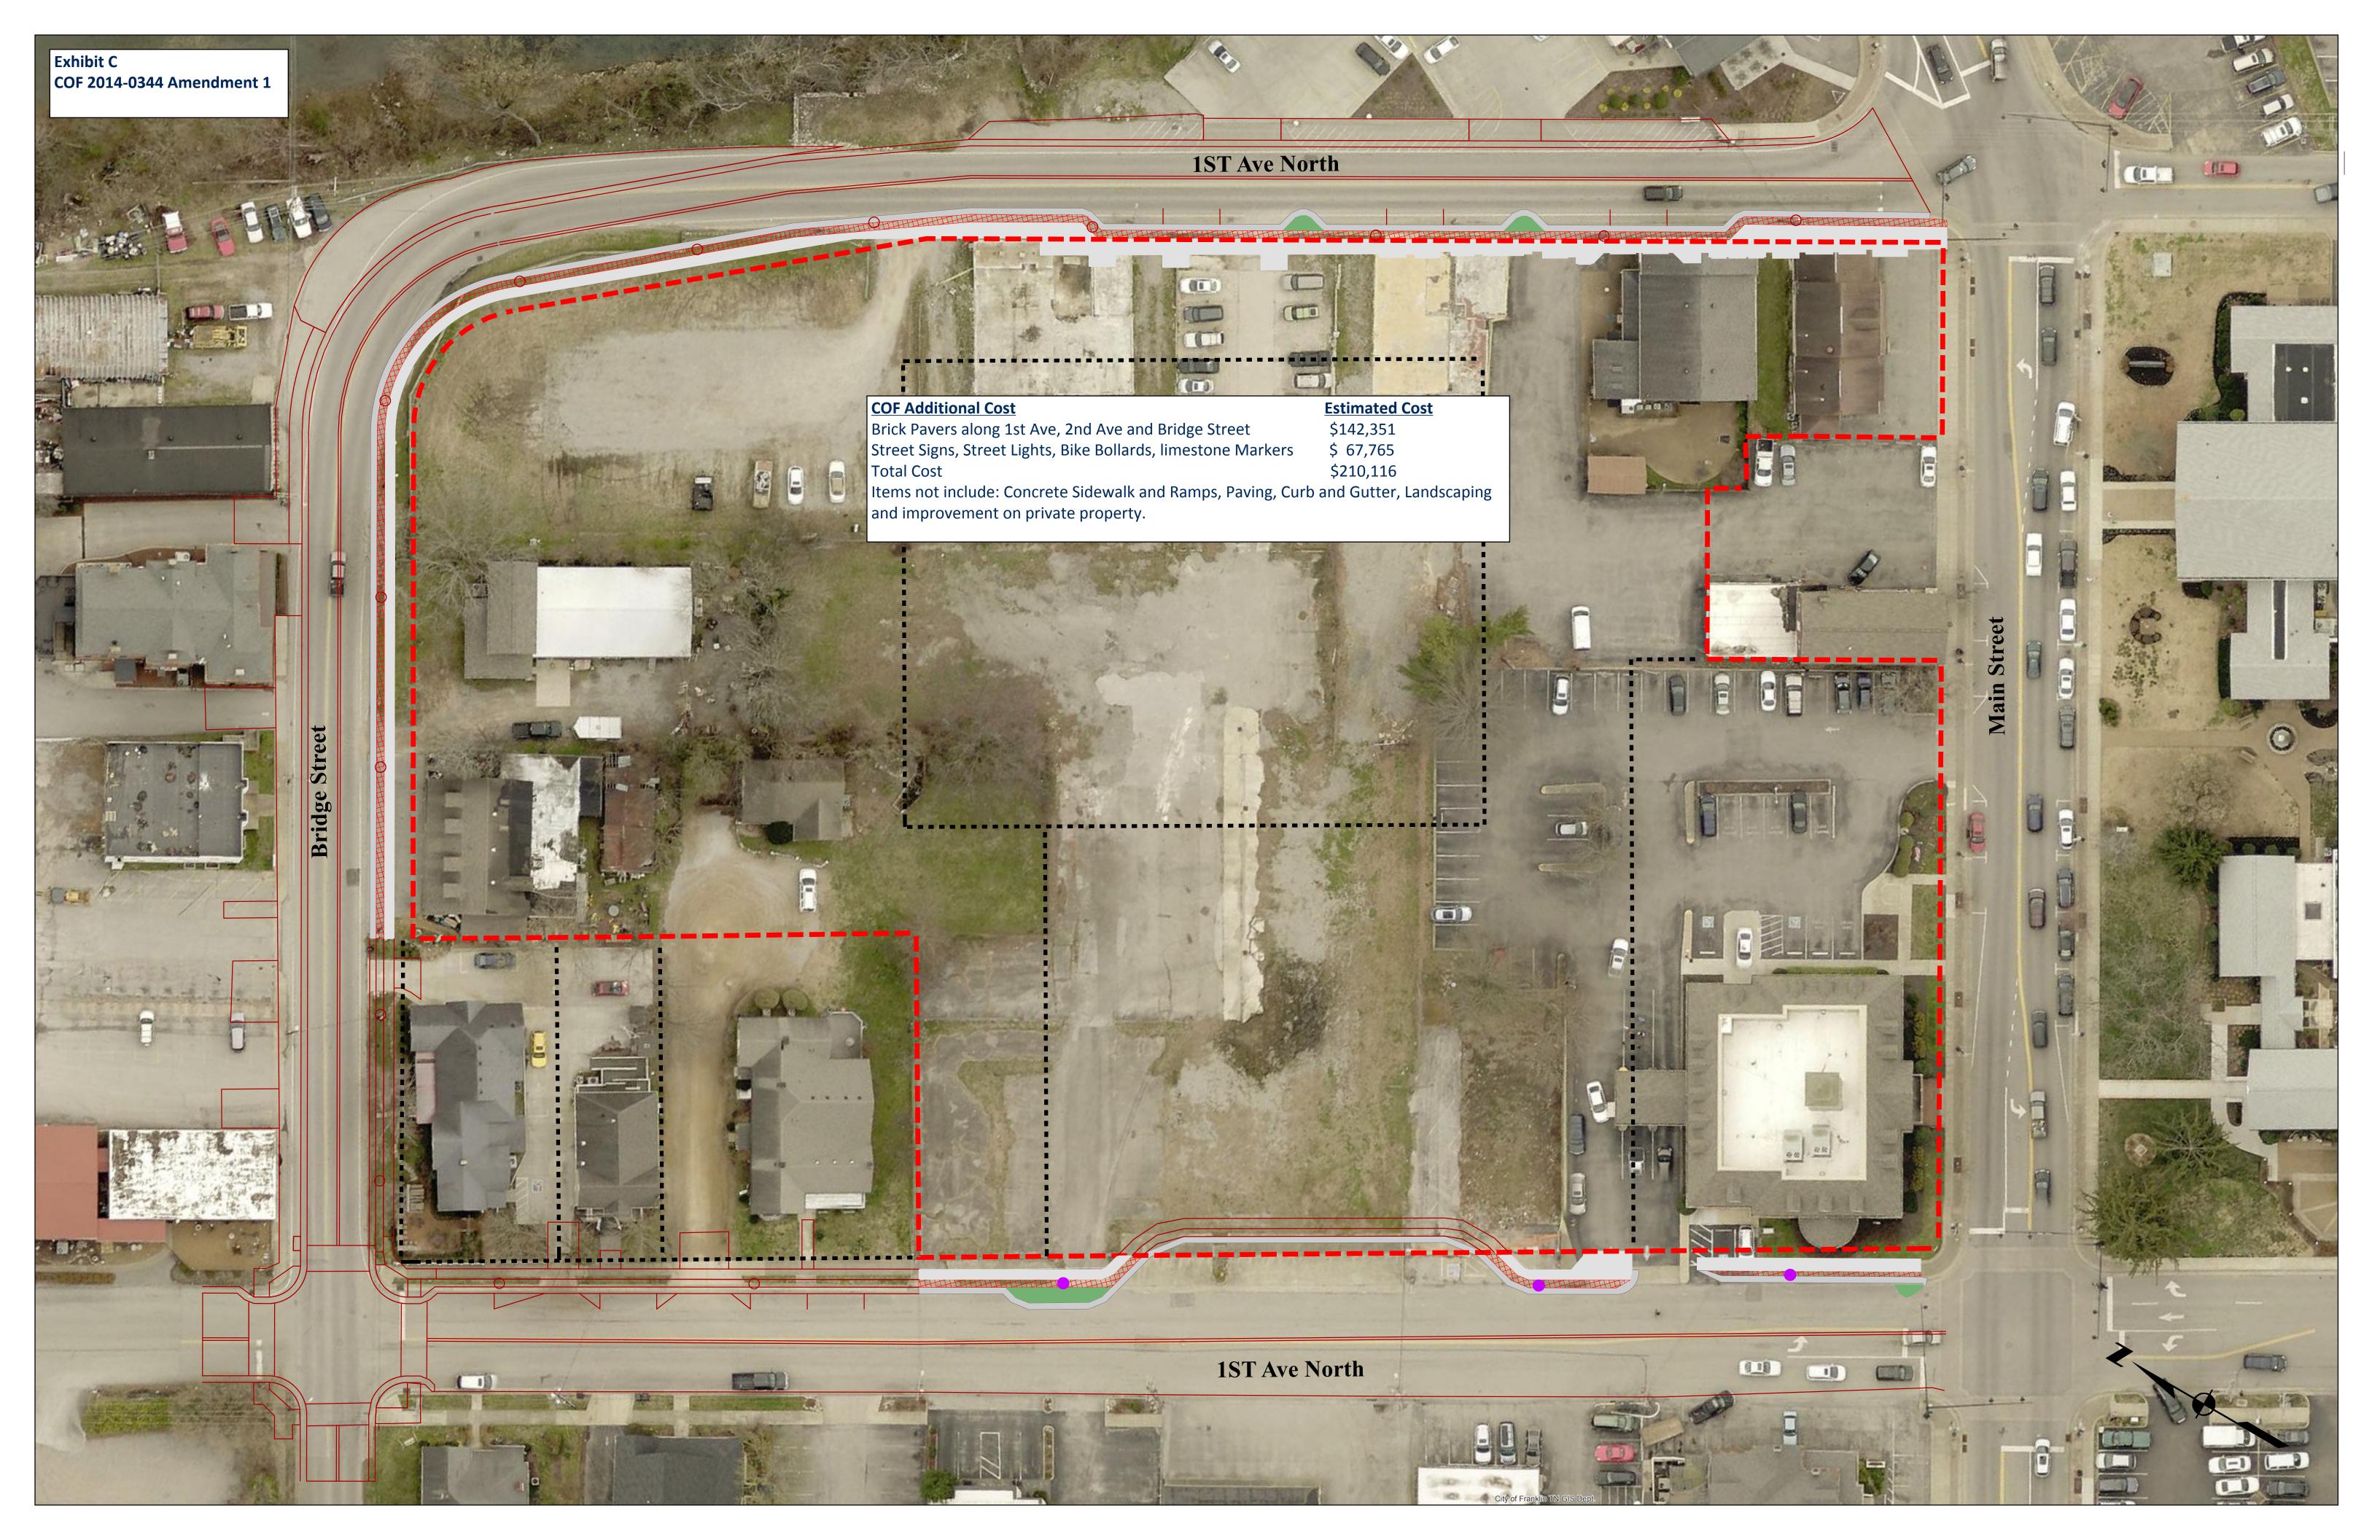

|               | 10 veh                   |            | 9 veh |
|                                                                                                                   | Southbound        |                                       | 12 veh        |                          |            |       |
|                                                                                                                   | Left/Thru/Rights  |                                       |               |                          | 11 veh     |       |
|                                                                                                                   | Lery may nights   |                                       |               |                          |            |       |