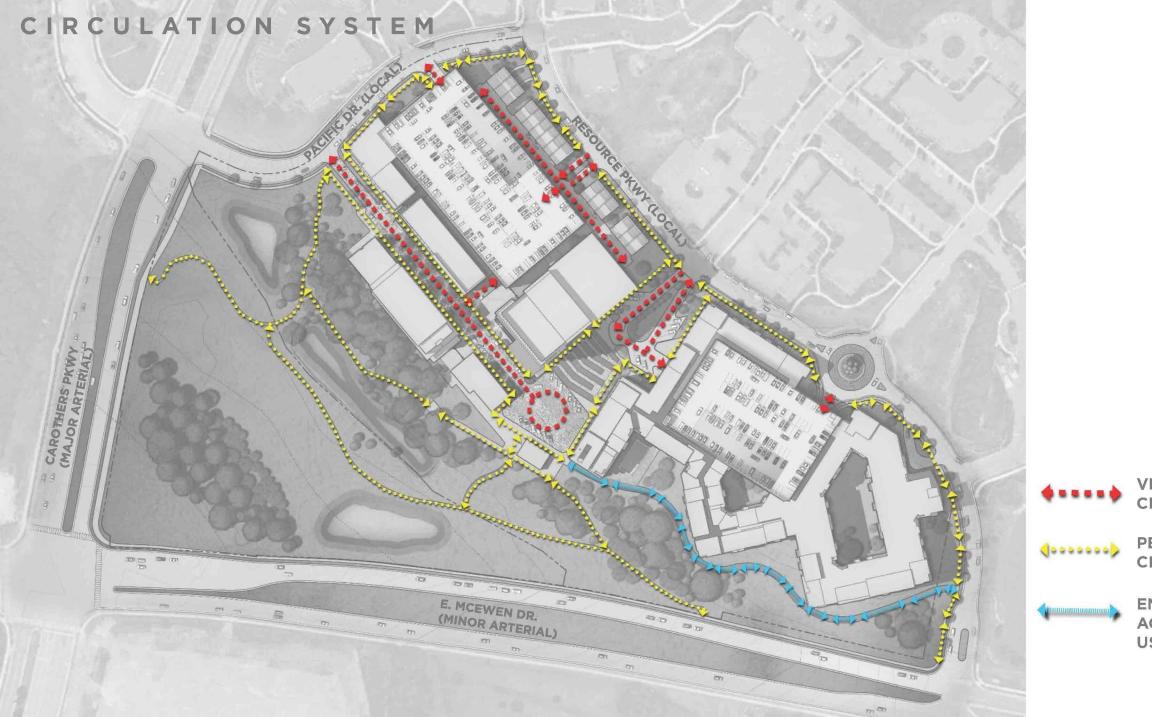

CRESCENT

### RESOURCE CENTRE FRANKLIN, TN OCTOBER 27, 2016



SECTION 1: LOTS 1 & 2
REZONING & DEVELOPMENT PLAN
WORK SESSION









### **PROGRAM:**

OFFICE COMMERCIAL RESTAURANT HOTEL RESIDENTIAL GARAGE +/-300,000 SF +/-25,000 SF +/-25,000 SF +/-200 KEYS +/-350 UNITS

+/-800,000 SF



# PHYSICAL FEATURES MAP HIGHWOODS COOL SPRINGS NISSAN HEADQUARTERS 65 CORPORATE CENTRE OFFICE" FRANKLIN PARK ONE GREENWAY CAROTHERS PARKWAY MULTIFAM WO GREENWAY (UNDER CONSTRUCTION RESOURCE CENTRE OVATION MIXED USE





VEHICULAR CIRCULATION



EMERGENCY ACCESS/MULTI-USE TRAIL



### **LEGEND**

- A OFFICE RESTAURANT
- B HOTEL
- C MULTIFAMILY RESTAURANT
- D FLEX COMMERCIAL OFFICE
- E FLEX COMMERCIAL OFFICE
- F RESTAURANT
- **G RESTAURANT**
- J FLEX/TOWNHOUSE
- K FLEX/TOWNHOUSE
- L FLEX/TOWNHOUSE
- M FLEX/TOWNHOUSE
- GARAGE
- Q GARAGE







## COMMENTS FOR REVIEW

ACCESS FOR EMERGENCY AND SERVICE VEHICLES

- UTILITIES AND SERVICE TO BUILDINGS AND OTHER