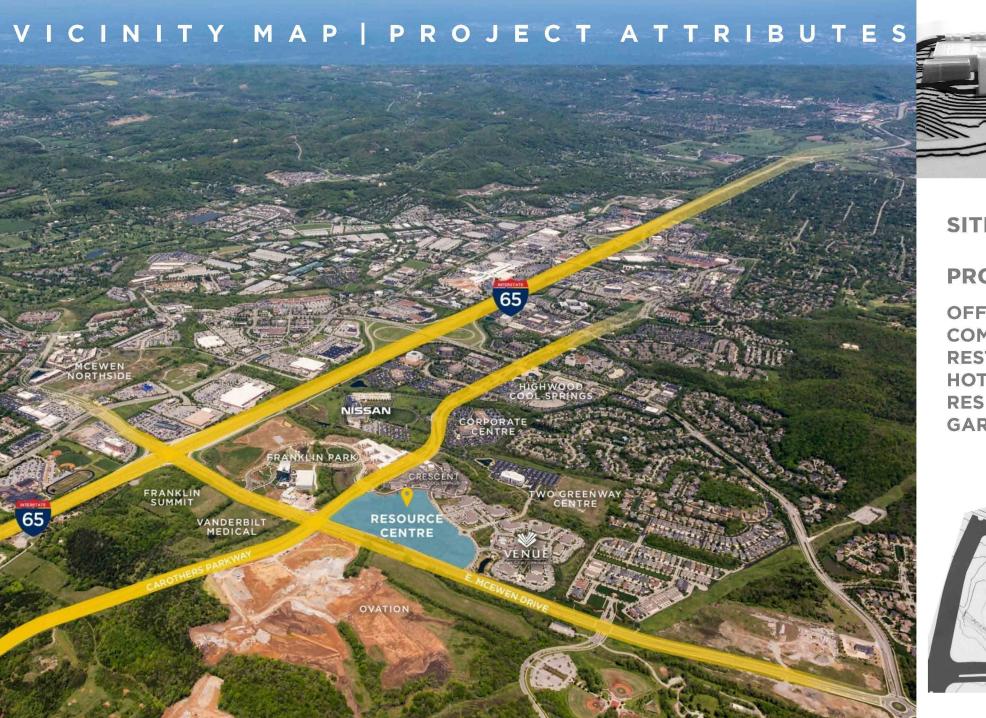

# PHYSICAL FEATURES MAP HIGHWOODS COOL SPRINGS NISSAN HEADQUARTERS 65 CORPORATE CENTRE OFFICE" FRANKLIN PARK ONE GREENWAY CAROTHERS PARKWAY MULTIFAM WO GREENWAY (UNDER CONSTRUCTION RESOURCE CENTRE OVATION MIXED USE