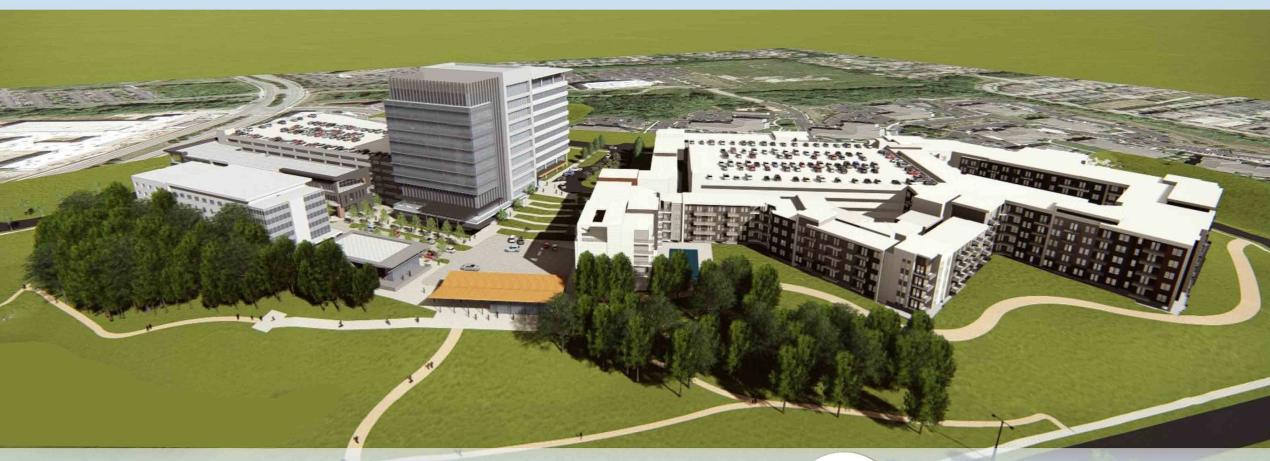

### **PROGRAM:**

OFFICE COMMERCIAL RESTAURANT HOTEL RESIDENTIAL GARAGE +/-300,000 SF +/-25,000 SF +/-25,000 SF +/-200 KEYS +/-350 UNITS

+/-800,000 SF