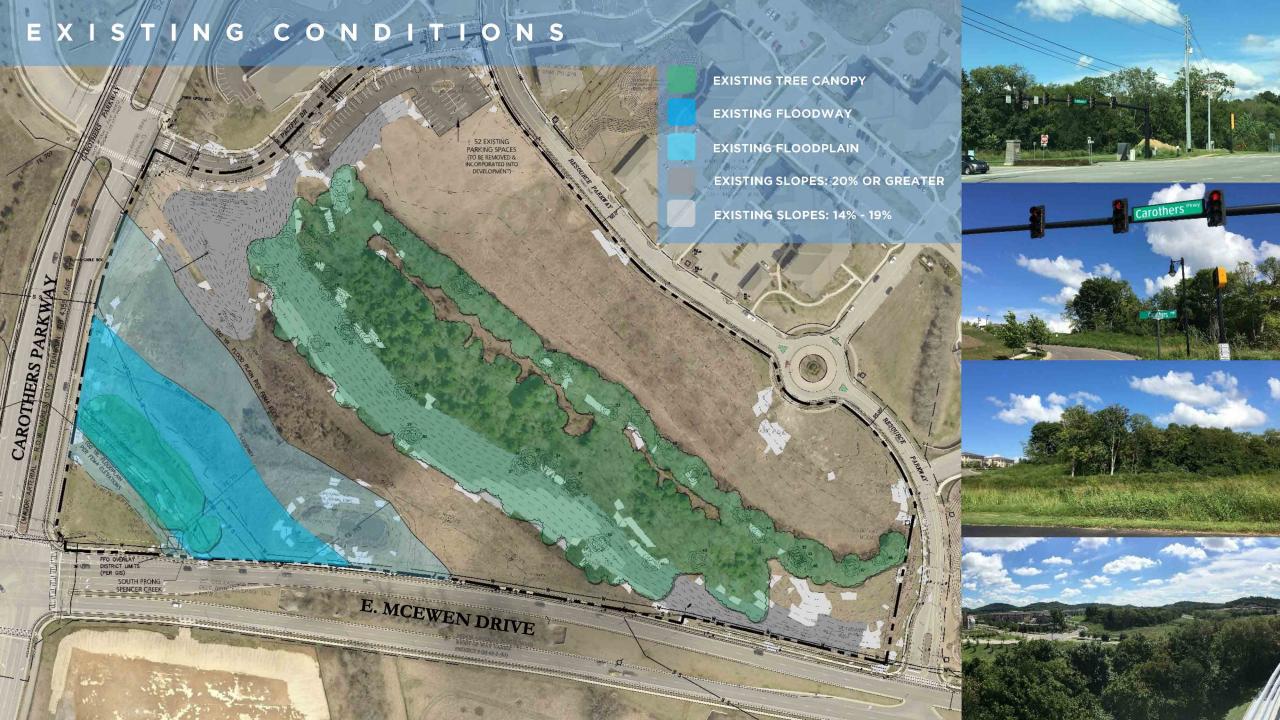

CRESCENT

### RESOURCE CENTRE FRANKLIN, TN OCTOBER 27, 2016



SECTION 1: LOTS 1 & 2
REZONING & DEVELOPMENT PLAN
WORK SESSION









### **PROGRAM:**

OFFICE COMMERCIAL RESTAURANT HOTEL RESIDENTIAL GARAGE +/-300,000 SF +/-25,000 SF +/-25,000 SF +/-200 KEYS +/-350 UNITS

+/-800,000 SF



# PHYSICAL FEATURES MAP HIGHWOODS COOL SPRINGS NISSAN HEADQUARTERS 65 CORPORATE CENTRE OFFICE" FRANKLIN PARK ONE GREENWAY CAROTHERS PARKWAY MULTIFAM WO GREENWAY (UNDER CONSTRUCTION RESOURCE CENTRE OVATION MIXED USE





VEHICULAR CIRCULATION



EMERGENCY ACCESS/MULTI-USE TRAIL



### **LEGEND**

- A OFFICE RESTAURANT
- B HOTEL
- C MULTIFAMILY RESTAURANT
- D FLEX COMMERCIAL OFFICE
- E FLEX COMMERCIAL OFFICE
- F RESTAURANT
- **G RESTAURANT**
- J FLEX/TOWNHOUSE
- K FLEX/TOWNHOUSE
- L FLEX/TOWNHOUSE
- M FLEX/TOWNHOUSE
- GARAGE
- Q GARAGE







## COMMENTS FOR REVIEW

ACCESS FOR EMERGENCY AND SERVICE VEHICLES

- UTILITIES AND SERVICE TO BUILDINGS AND OTHER