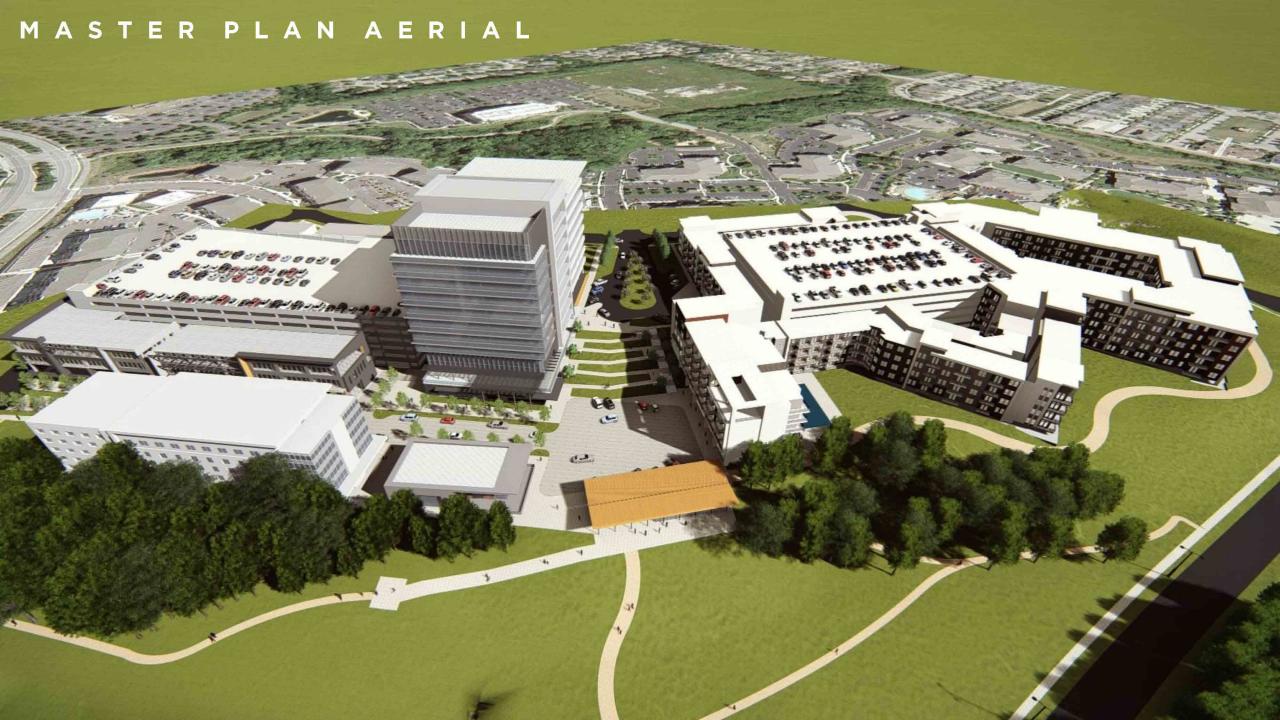

### **PROGRAM:**

OFFICE COMMERCIAL RESTAURANT HOTEL RESIDENTIAL GARAGE +/-300,000 SF +/-25,000 SF +/-25,000 SF +/-200 KEYS +/-350 UNITS

+/-800,000 SF

### **LEGEND**

- A OFFICE RESTAURANT
- B HOTEL
- C MULTIFAMILY RESTAURANT
- D FLEX COMMERCIAL OFFICE
- E FLEX COMMERCIAL OFFICE
- F RESTAURANT
- **G RESTAURANT**
- J FLEX/TOWNHOUSE
- K FLEX/TOWNHOUSE
- L FLEX/TOWNHOUSE
- M FLEX/TOWNHOUSE
- GARAGE
- Q GARAGE