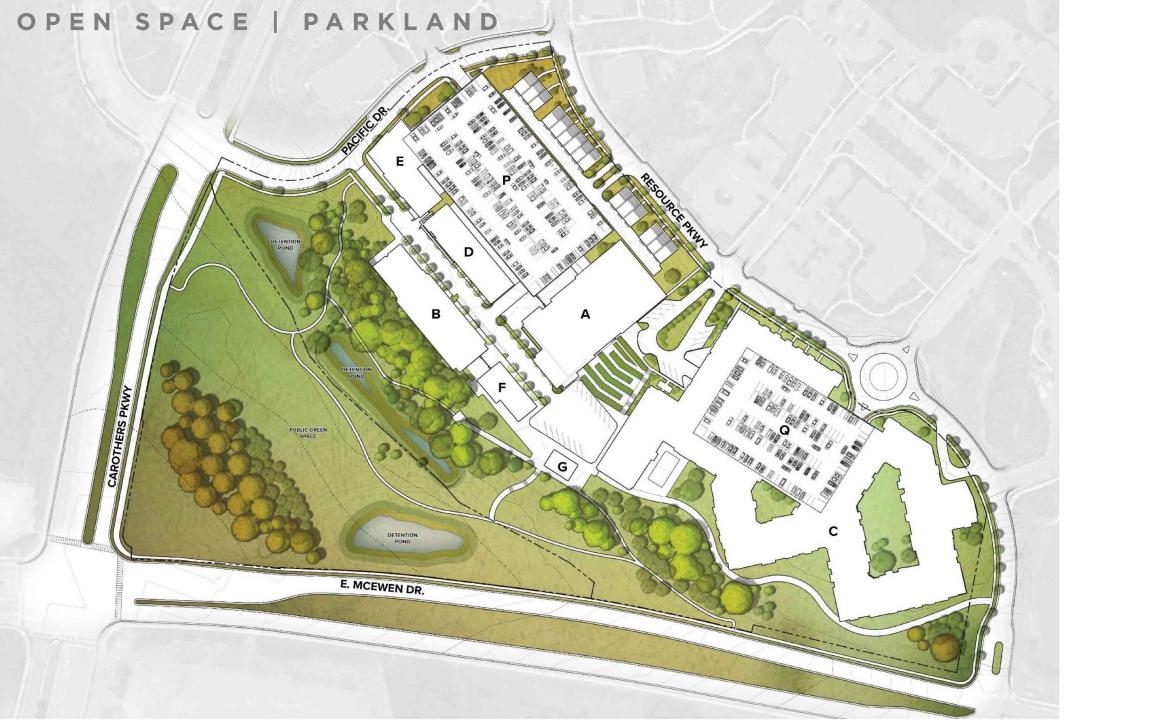

RANKLIN, TN OCTOBER 27, 2016



SECTION 1: LOTS 1 & 2
REZONING & DEVELOPMENT PLAN
WORK SESSION









### **PROGRAM:**

OFFICE COMMERCIAL RESTAURANT HOTEL RESIDENTIAL GARAGE +/-300,000 SF +/-25,000 SF +/-25,000 SF +/-200 KEYS +/-350 UNITS

+/-800,000 SF



# PHYSICAL FEATURES MAP HIGHWOODS COOL SPRINGS NISSAN HEADQUARTERS 65 CORPORATE CENTRE OFFICE" FRANKLIN PARK ONE GREENWAY CAROTHERS PARKWAY MULTIFAM WO GREENWAY (UNDER CONSTRUCTION RESOURCE CENTRE OVATION MIXED USE





VEHICULAR CIRCULATION



EMERGENCY ACCESS/MULTI-USE TRAIL



### **LEGEND**

- A OFFICE RESTAURANT
- B HOTEL
- C MULTIFAMILY RESTAURANT
- D FLEX COMMERCIAL OFFICE
- E FLEX COMMERCIAL OFFICE
- F RESTAURANT
- **G RESTAURANT**
- J FLEX/TOWNHOUSE
- K FLEX/TOWNHOUSE
- L FLEX/TOWNHOUSE
- M FLEX/TOWNHOUSE
- GARAGE
- Q GARAGE







## COMMENTS FOR REVIEW

ACCESS FOR EMERGENCY AND SERVICE VEHICLES

- UTILITIES AND SERVICE TO BUILDINGS AND OTHER