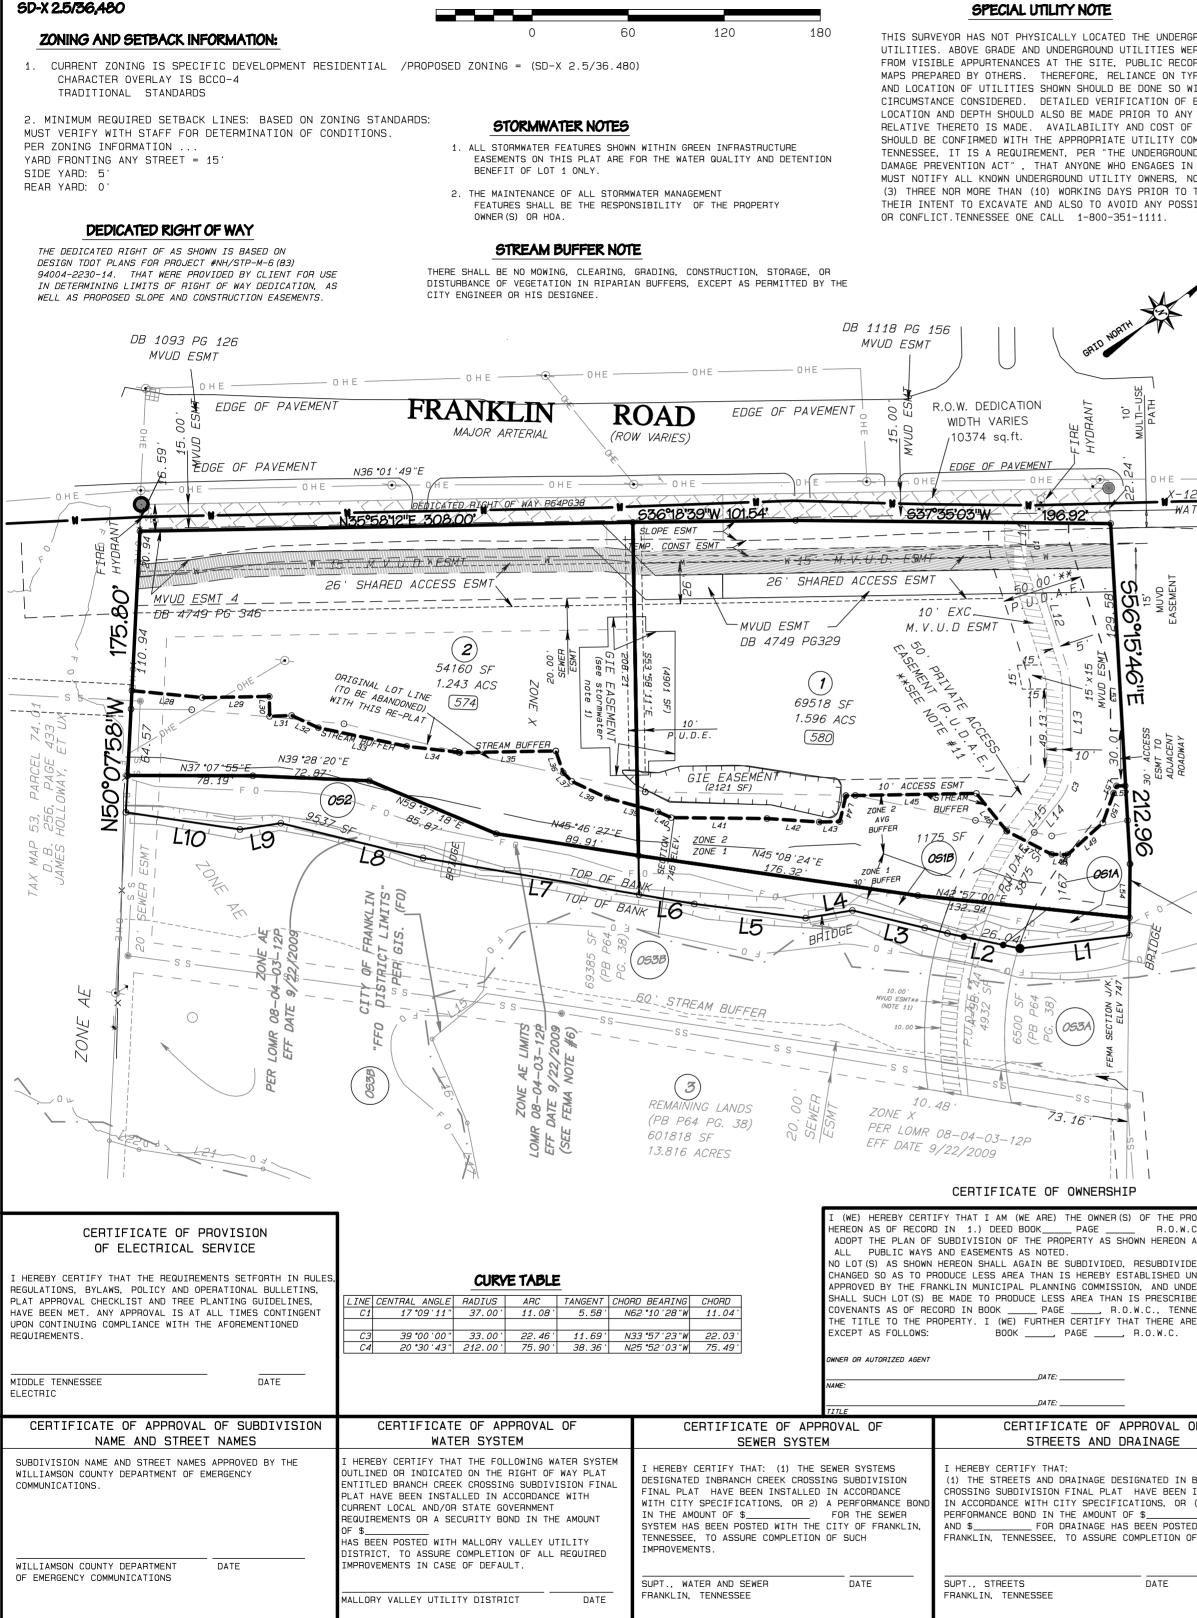

## LINE TABLE

| RGROUND       |
|---------------|
| WERE TAKEN    |
| CORD AND/OR   |
| TYPE, SIZE    |
| WITH THIS     |
| F EXISTENCE,  |
| NY DECISION   |
| OF SERVICE    |
| COMPANY. IN   |
| JND UTILITY   |
| IN EXCAVATION |
| NO LESS THAN  |
| D THE DATE OF |
| SSIBLE HAZARD |
|               |
|               |

GENERAL NOTES

| LINE     BEARING     DISTANCE       L1     S30 *03 *32 **     68.79 *       L2     S48     45 *51 **     46.24       L3     S50 33 *18 **     61.15 *       L4     S27 *40 *52 **     29.57 *       L5     S44 *15 *21 **     70.12 *       L6     S46 *37 *09 **     136.99 *       L7     S46 *37 *09 **     91.51 *       L9     S28 *16 *07 **     25.83 *       L10     S45 *34 *00 **     72.10 *       L11     S53 *35 *53 **     9.48 *       L12     S70 *45 *04 **     74.43 *       L13     S53 *27 *23 **     51.70 *       L14     S14 *44 *48 **     8.50 *       L15     S14 *44 *48 **     8.50 *       L16     S75 *45 *36 **     56.81 *       L17     S64 *15 *01 **     45.84 *       L18     S05 *25 *21 **     27.12 *       L19     S39 *33 *03 **     24.98 *       L20     S57 *02 *31 **     97.46 *       L21     S45 *50 *35 **     78.47 *                                                                  | _    |                      |          |
|------------------------------------------------------------------------------------------------------------------------------------------------------------------------------------------------------------------------------------------------------------------------------------------------------------------------------------------------------------------------------------------------------------------------------------------------------------------------------------------------------------------------------------------------------------------------------------------------------------------------------------------------------------------------------------------------------------------------------------------------------------------------------------------------------------------------------------------------------------------------------------------------------------------------------------------|------|----------------------|----------|
| L2     S48     45 '51 ''W     46.24       L3     S50     33 '18 ''W     61.15 ''       L4     S27 '40 '52 ''W     29.57 ''       L5     S44 '15 '21 ''W     70.12 ''       L6     S46 '37 '09 ''W     34.88       L7     S46 '37 '09 ''W     34.88       L7     S46 '37 '09 ''W     136.99 ''       L8     S50 '42 '38 ''W     91.51 ''       L9     S28 '16 '07 ''W     25.83 ''       L10     S45 '34 '00 ''W     72.10 ''       L11     S53 '35 '53 ''E     9.48 ''       L12     S70 '45 '04 ''E     74.43 ''       L13     S53 '27 '23 ''E     51.70''       L14     N14 '27 '23 ''W     16.82 ''       L15     S14 '44 '48 ''E     8.50 ''       L16     S75 '45 '36 ''E     56.81 ''       L17     S64 '15 '01 ''E     45.84 ''       L18     S05 '25 '21 ''E     27.12 ''       L19     S39 '33 '03 ''W     24.98 ''       L20     S57 '02 '31 ''W     97.46 ''       L21     S45 '50 '3                                         | LINE | BEARING              | DISTANCE |
| L3     S50     33'18"W     61.15'       L4     S27'40'52"W     29.57'       L5     S44'15'21"W     70.12'       L6     S46'37'09"W     34.88       L7     S46'37'09"W     136.99'       L8     S50'42'38"W     91.51'       L9     S28'16'07"W     25.83'       L10     S45'34'00"W     72.10'       L11     S53'53'E     9.48'       L12     S70'45'04"E     74.43'       L13     S53'27'23"E     51.70'       L14     N14'27'23"W     16.82'       L15     S14'4'48"E     8.50'       L16     S75'25'21"E     27.12'       L19     S39'33'03"W     24.98'       L20     S57'02'31"W     97.46'       L21     S45'50'35"W     78.47'       L22     S53'42'17"W     19.27'       L24     N54'04'59"W     8.27'       L24     N54'04'59"W     8.27'       L25     S70'45'03"E     74.39'       L26     S53'27'23"E     43.75' </td <td>L1</td> <td>530 °03 ' 32 "W</td> <td>68.79'</td>                                                   | L1   | 530 °03 ' 32 "W      | 68.79'   |
| L4     S27 *40 *52 **     29.57 *       L5     S44 *15 *21 **     70.12 *       L6     S46 *37 *09 **     34.88       L7     S46 *37 *09 **     34.88       L7     S46 *37 *09 **     91.51 *       L9     S28 *16 *07 **     91.51 *       L9     S28 *16 *07 **     92.58 **       L10     S45 *34 *00 **     72.10 *       L11     S53 *37 *23 **     9.48 *       L12     S70 *45 *04 **     74.43 *       L13     S53 *27 *23 **     51.70 *       L14     N14 *27 *23 **     16.82 *       L15     S14 *44 *48 **     8.50 *       L16     S75 *45 *36 **     56.81 *       L17     S64 *15 *01 **     45.84 *       L18     S05 *25 *21 **     27.12 *       L19     S39 *33 *03 **     24.98 *       L20     S57 *02 *31 **     97.46 *       L21     S45 *50 *35 **     78.47 *       L22     S53 *42 *17 **     19.27 *       L24     N54 *04 *59 **     8.27 * <td< td=""><td>L2</td><td>S48 45'51"W</td><td>46.24</td></td<> | L2   | S48 45'51"W          | 46.24    |
| L5     S44 *15 *21 **     70.12 *       L6     S46 *37 *09 **     34.88       L7     S46 *37 *09 **     136.99 *       L8     S50 *42 *38 **     91.51 *       L9     S28 *16 *07 **     25.83 *       L10     S45 *34 *00 **     72.10 *       L11     S53 *53 *E     9.48 *       L12     S70 *45 *04 **     74.43 *       L13     S53 *27 *23 **     51.70 *       L14     N14 *27 *23 **     16.82 *       L15     S14 *44 *48 **     8.50 *       L16     S75 *45 *04 **     74.50 *       L16     S75 *45 *50 **     56.81 *       L17     S64 *15 *01 **     45.84 *       L18     S05 *25 *21 **     27.12 *       L19     S39 *33 *03 **     24.98 *       L20     S57 *02 *31 **     97.46 *       L21     S45 *50 *35 **     78.47 *       L22     S53 *42 *17 **     19.27 *       L24     N54 *04 *59 **     8.27 *       L24     N54 *04 *50 *50 **     74.39 *                                                            | L3   | S50 33'18"W          | 61.15'   |
| L6     S46 *37 '09 "W     34.88       L7     S46 *37 '09 "W     136.99 '       L8     S50 *42 '38 "W     91.51 '       L9     S28 *16 '07 "W     25.83 '       L10     S45 *34 '00 "W     25.83 '       L11     S53 *35 '53 "E     9.48 '       L12     S70 *45 '04 "E     74.43 '       L13     S53 *27 '23 "E     51.70 '       L14     N14 '27 '23 "W     16.82 '       L15     S14 *44 '48 "E     8.50 '       L16     S75 *45 '36 "E     56.81 '       L17     S64 *15 '01 "E     45.84 '       L18     S05 *25 '21 "E     27.12 '       L19     S39 *33 '03 "W     24.98 '       L20     S57 *02 '31 "W     97.46 '       L21     S45 *50 '35 "W     78.47 '       L22     S53 *42 '17 "W     19.27 '       L22     S53 *42 '17 "W     8.27 '       L22     S70 *45 '03 '5 "W     8.27 '       L24     N54 *04 '59 "W     8.27 '       L25     S70 *45 '03 "E     74.39 '                                                          | L4   | 527 °40 '52 "W       | 29.57'   |
| L7   S46 *37 '09 "W   136.99 '     L8   S50 *42 '38 "W   91.51 '     L9   S28 *16 '07 "W   25.83 '     L10   S45 '34 '00 "W   72.10 '     L11   S53 *35 '53 "E   9.48 '     L12   S70 *45 '04 "E   74.43 '     L13   S53 *27 '23 "E   51.70 '     L14   N14 *27 '23 "W   16.82 '     L15   S14 *44 '48 "E   8.50 '     L16   S75 *45 '36 "E   56.81 '     L17   S64 *15 '01 "E   45.84 '     L18   S05 *25 '21 "E   27.12 '     L19   S39 '33 '03 "W   24.98 '     L20   S57 *02 '31 "W   97.46 '     L21   S45 *50 '35 "W   78.47 '     L22   S53 *42 '17 "W   19.27 '     L24   N54 *04 '59 "W   8.27 '     L25   S70 *45 '03 "E   74.39 '     L26   S53 *27 '23 "E   43.75 '                                                                                                                                                                                                                                                          | L5   | S44 °15'21"W         | 70.12'   |
| L8     S50 *42 '38 ''W     91.51'       L9     S28 *16 '07 ''W     25.83 ''       L10     S45 *34 '00 ''W     72.10 ''       L11     S53 *35 '53 ''E     9.48 ''       L12     S70 *45 '04 ''E     74.43 ''       L13     S53 *27 '23 ''E     51.70 ''       L14     N14 *27 '23 ''W     16.82 ''       L15     S14 *44 '48 ''E     8.50 ''       L16     S75 *45 '36 ''E     56.81 ''       L17     S64 *15 '01 ''E     45.84 ''       L18     S05 *25 '21 ''E     27.12 ''       L19     S39 *33 '03 ''W     24.98 ''       L20     S57 *02 '31 ''W     97.46 ''       L21     S45 *50 '35 ''W     78.47 ''       L22     S53 *42 '17 ''W     19.27 ''       L24     N54 *04 '59 ''W     8.27 ''       L25     S70 *45 '03 ''E     74.39 ''       L26     S53 *27 '23 ''E     43.75 ''                                                                                                                                                 |      | 546 °37'09"W         | 34.88    |
| L9     S28 *16 *07 "W     25.83 ''       L10     S45 *34 *00 "W     72.10 ''       L11     S53 *35 *53 "E     9.48 ''       L12     S70 *45 *04 "E     74.43 ''       L13     S53 *27 *23 "E     51.70 ''       L14     N14 *27 *23 "W     16.82 ''       L15     S14 *44 *48 "E     8.50 ''       L16     S75 *45 *36 "E     56.81 ''       L17     S64 *15 '01 "E     45.84 ''       L18     S05 *25 '21 "E     27.12 ''       L19     S39 *33 '03 "W     24.98 ''       L20     S57 *02 '31 "W     97.46 ''       L21     S45 *50 '35 "W     78.47 ''       L22     S53 *42 '17 "W     19.27 ''       L24     N54 *04 '59 "W     8.27 ''       L25     S70 *45 '03 "E     74.39 ''       L26     S53 *27 '23 "E     43.75 ''                                                                                                                                                                                                          | L7   | 546 <b>°</b> 37'09"W | 136.99'  |
| L10   S45 *34 '00 "W   72.10 '     L11   S53 *35 '53 "E   9.48 '     L12   S70 *45 '04 "E   74.43 '     L13   S53 '27 '23 "E   51.70 '     L14   N14 *27 '23 "W   16.82 '     L15   S14 *44 '48 "E   8.50 '     L16   S75 *45 '36 "E   56.81 '     L17   S64 *15 '01 "E   45.84 '     L18   S05 *25 '21 "E   27.12 '     L19   S39 *33 '03 "W   24.98 '     L20   S57 *02 '31 "W   97.46 '     L21   S45 *50 '35 "W   8.47'     L22   S53 *42 '17 "W   19.27 '     L24   N54 *04 '59 "W   8.27'     L25   S70 *45 '03 "E   74.39'     L26   S53 *27 '23 "E   43.75 '                                                                                                                                                                                                                                                                                                                                                                     | L8   | S50 °42′38″W         | 91.51'   |
| L11   S53 *35 *53 *E   9.48 *     L12   S70 *45 *04 *E   74.43 *     L13   S53 *27 *23 *E   51.70 *     L14   N14 *27 *23 *W   16.82 *     L15   S14 *44 *48 *E   8.50 *     L16   S75 *45 *36 *E   56.81 *     L17   S64 *15 *01 *E   45.84 *     L18   S05 *25 *21 *E   27.12 *     L19   S39 *33 *03 *W   24.98 *     L20   S57 *02 *31 *W   97.46 *     L21   S45 *50 *35 *W   78.47 *     L22   S53 *42 *17 *W   19.27 *     L24   N54 *04 *59 *W   8.27 *     L25   S70 *45 *03 *E   74.39 *     L26   S53 *27 *23 *E   43.75 *                                                                                                                                                                                                                                                                                                                                                                                                    | L9   | S28 °16'07"W         | 25.83'   |
| L12     S70 *45 '04 "E     74.43 '       L13     S53 *27 '23 "E     51.70 '       L14     N14 '27 '23 "W     16.82 '       L15     S14 *44 '48 "E     8.50 '       L16     S75 *45 '36 "E     56.81 '       L17     S64 *15 '01 "E     45.84 '       L18     S05 *25 '21 "E     27.12 '       L19     S39 *33 '03 "W     24.98 '       L20     S57 *02 '31 "W     97.46 '       L21     S45 '50 '35 "W     78.47 '       L22     S53 *42 '17 "W     19.27 '       L24     N54 *04 '59 "W     8.27 '       L25     S70 *45 '03 "E     74.39 '       L26     S53 *27 '23 "E     43.75 '                                                                                                                                                                                                                                                                                                                                                    | L10  | S45 °34'00"W         | 72.10'   |
| L13   S53 *27 *23 "E   51.70"     L14   N14 *27 *23 "W   16.82 *     L15   S14 *44 *48 "E   8.50 *     L16   S75 *45 *36 "E   56.81 *     L17   S64 *15 *01 "E   45.84 *     L18   S05 *25 *21 "E   27.12 *     L19   S39 *33 *03 "W   24.98 *     L20   S57 *02 *31 "W   97.46 *     L21   S45 *50 *35 "W   78.47 *     L22   S53 *42 *17 "W   19.27 *     L24   N54 *04 *59 "W   8.27 *     L25   S70 *45 *03 "E   74.39 *     L26   S53 *27 *23 "E   43.75 *                                                                                                                                                                                                                                                                                                                                                                                                                                                                          | L11  | S53 •35 '53 "E       | 9.48'    |
| L14     N14 *27 *23 **     16.82 *       L15     S14 *44 *48 **     8.50 *       L16     S75 *45 *36 **     56.81 *       L17     S64 *15 *01 **     45.84 *       L18     S05 *25 *21 **     27.12 *       L19     S39 *33 *03 **     24.98 *       L20     S57 *02 *31 **     97.46 *       L21     S45 *50 *35 **     78.47 *       L22     S53 *42 *17 **     19.27 *       L24     N54 *04 *59 **     8.27 *       L25     S70 *45 *03 **     74.39 *       L26     S53 *27 *23 **     43.75 *                                                                                                                                                                                                                                                                                                                                                                                                                                      | L12  | S70 •45 '04 "E       | 74.43'   |
| L15     S14 *44 *48 "E     8.50"       L16     S75 *45 *36 "E     56.81 '       L17     S64 *15 *01 "E     45.84 '       L18     S05 *25 *21 "E     27.12 '       L19     S39 *33 *03 "W     24.98 '       L20     S57 *02 *31 "W     97.46 '       L21     S45 *50 *35 "W     78.47 '       L22     S53 *42 *17 "W     19.27 '       L24     N54 *04 *59 "W     8.27 '       L25     S70 *45 '03 "E     74.39 '       L26     S53 *27 '23 "E     43.75 '                                                                                                                                                                                                                                                                                                                                                                                                                                                                                | L13  | S53 •27 ' 23 "E      | 51.70'   |
| L16     S75 *45 '36 "E     56.81 '       L17     S64 *15 '01 "E     45.84 '       L18     S05 *25 '21 "E     27.12 '       L19     S39 '33 '03 "W     24.98 '       L20     S57 *02 '31 "W     97.46 '       L21     S45 *50 '35 "W     78.47 '       L22     S53 *42 '17 "W     19.27 '       L24     N54 *04 '59 "W     8.27 '       L25     S70 *45 '03 "E     74.39 '       L26     S53 *27 '23 "E     43.75 '                                                                                                                                                                                                                                                                                                                                                                                                                                                                                                                       | L14  | N14 °27'23"W         | 16.82'   |
| L17     S64 *15 '01 "E     45.84 '       L18     S05 *25 '21 "E     27.12 '       L19     S39 *33 '03 "W     24.98 '       L20     S57 *02 '31 "W     97.46 '       L21     S45 *50 '35 "W     78.47 '       L22     S53 *42 '17 "W     19.27 '       L24     N54 *04 '59 "W     8.27 '       L25     S70 *45 '03 "E     74.39 '       L26     S53 *27 '23 "E     43.75 '                                                                                                                                                                                                                                                                                                                                                                                                                                                                                                                                                                |      |                      | 8.50'    |
| L18     S05 *25 *21 "E     27.12"       L19     S39 *33 *03 "W     24.98 ''       L20     S57 *02 *31 "W     97.46 ''       L21     S45 *50 *35 "W     78.47 ''       L22     S53 *42 *17 "W     19.27 ''       L24     N54 *04 *59 "W     8.27 ''       L25     S70 *45 '03 "E     74.39 ''       L26     S53 *27 *23 "E     43.75 ''                                                                                                                                                                                                                                                                                                                                                                                                                                                                                                                                                                                                   |      | S75 °45 ' 36 "E      | 56.81'   |
| L19 S39 *33 '03 "W 24.98'<br>L20 S57 *02 '31 "W 97.46'<br>L21 S45 *50 '35 "W 78.47'<br>L22 S53 *42 '17 "W 19.27'<br>L24 N54 *04 '59 "W 8.27'<br>L25 S70 *45 '03 "E 74.39'<br>L26 S53 *27 '23 "E 43.75'                                                                                                                                                                                                                                                                                                                                                                                                                                                                                                                                                                                                                                                                                                                                   |      | S64 °15 '01 "E       | 45.84'   |
| L20 557 *02 '31 "W 97.46'<br>L21 545 *50 '35 "W 78.47'<br>L22 553 *42 '17 "W 19.27'<br>L24 N54 *04 '59 "W 8.27'<br>L25 570 *45 '03 "E 74.39'<br>L26 553 *27 '23 "E 43.75'                                                                                                                                                                                                                                                                                                                                                                                                                                                                                                                                                                                                                                                                                                                                                                | L18  | S05 °25 '21 "E       | 27.12'   |
| L21 S45 *50 '35 "W 78.47'<br>L22 S53 *42 '17 "W 19.27'<br>L24 N54 *04 '59 "W 8.27'<br>L25 S70 *45 '03 "E 74.39'<br>L26 S53 *27 '23 "E 43.75 '                                                                                                                                                                                                                                                                                                                                                                                                                                                                                                                                                                                                                                                                                                                                                                                            | L19  | 539 °33'03"W         | 24.98'   |
| L22 S53 *42 '17 "W 19.27'<br>L24 N54 *04 '59 "W 8.27'<br>L25 S70 *45 '03 "E 74.39'<br>L26 S53 *27 '23 "E 43.75 '                                                                                                                                                                                                                                                                                                                                                                                                                                                                                                                                                                                                                                                                                                                                                                                                                         |      | S57 °02'31"W         | 97.46'   |
| L24 N54 °04 '59"W 8.27'<br>L25 S70 *45 '03"E 74.39'<br>L26 S53 °27 '23"E 43.75'                                                                                                                                                                                                                                                                                                                                                                                                                                                                                                                                                                                                                                                                                                                                                                                                                                                          | L21  | S45 °50′35″W         | 78.47'   |
| L25 570 *45 '03 "E 74.39 '<br>L26 553 *27 '23 "E 43.75 '                                                                                                                                                                                                                                                                                                                                                                                                                                                                                                                                                                                                                                                                                                                                                                                                                                                                                 | L22  | S53 °42′17″W         | 19.27'   |
| L25 570 *45 '03 "E 74.39 '<br>L26 553 *27 '23 "E 43.75 '                                                                                                                                                                                                                                                                                                                                                                                                                                                                                                                                                                                                                                                                                                                                                                                                                                                                                 |      |                      |          |
| L26 S53 *27 '23 "E 43.75 '                                                                                                                                                                                                                                                                                                                                                                                                                                                                                                                                                                                                                                                                                                                                                                                                                                                                                                               |      | N54 °04 '59 "W       |          |
|                                                                                                                                                                                                                                                                                                                                                                                                                                                                                                                                                                                                                                                                                                                                                                                                                                                                                                                                          |      |                      |          |
| L27 514 •27 · 23 "E 27.22 '                                                                                                                                                                                                                                                                                                                                                                                                                                                                                                                                                                                                                                                                                                                                                                                                                                                                                                              |      |                      | 43.75'   |
|                                                                                                                                                                                                                                                                                                                                                                                                                                                                                                                                                                                                                                                                                                                                                                                                                                                                                                                                          | L27  | S14 °27 ' 23 "E      | 27.22'   |

2. BEARINGS SHOWN HEREON ARE BASED ON TENNESSEE STATE

PLANE COORDINATE ZONE 5301, Fipszone 4100; NAD 83 DATUM

1. THE PURPOSE OF THIS PLAT IS TO RE-PLAT LOTS 1 AND 2 OF PLAT BOOK 64 PAGE 38

PER APPROVED SITE PLAN MODIFICATIONS TO OPEN SPACE AND BUFFER AREAS.

| LINE | BEARING                 | DISTANCE |
|------|-------------------------|----------|
| L28  | N42 °38 ' 16 "E         | 44.01'   |
| L29  | N36 °01 ' 49 "E         | 42.02'   |
| L30  | S53 °58 ' 11 "E         | 12.45'   |
| L31  | N34 °47 ' 48 "E         | 13.74'   |
| L32  | N61 °30′12″E            | 18.41'   |
| L33  | N48 °52 ' 19 "E         | 56.37'   |
| L34  | N43 <b>°</b> 30 ' 27 "E | 32.73'   |
| L35  | N36 °01 ' 49 "E         | 60.05'   |
| L36  | S71 °55 ' 50 "E         | 14.40'   |
| L37  | N81 °54 ' 22 " E        | 7.59'    |
| L38  | N62 °16 ' 53 "E         | 24.34'   |
| L39  | N52 °09 ' 56 "E         | 32.93'   |
| L40  | N60 °55 ' 48 "E         | 9.00'    |
| L41  | N37 °32 ' 24 "E         | 59.92'   |
| L42  | N40 °49 ' 15 "E         | 32.74'   |
| L43  | N35 °36 '24 "E          | 12.85'   |
| L44  | N39 <b>°</b> 57 ' 39 "W | 16.61'   |
| L45  | N36 °01 ' 49 "E         | 81.57'   |
| L46  | N88 °06 '51 "E          | 30.25'   |
| L47  | N64 °20 ' 07 "E         | 31.61'   |
| L48  | N37 <b>°</b> 57 ' 54 "E | 9.96'    |
| L49  | N05 °03'26"W            | 29.61'   |
| L50  | N33 °02′12″W            | 19.76'   |
| L51  | S31 °09 ' 38 "E         | 4.87'    |
| L52  | N36 <b>°</b> 32 ' 37 "E | 5.41'    |
| L53  | S56 °15 ' 46 "E         | 212.96'  |
| L54  | S52 °21 ' 05 "E         | 33.53'   |

## OPEN SPACE NOTE

OPEN SPACE LOTS OS1, AND OS2 ARE OPEN SPACE LOTS AND NO DEVELOPMENT IS PERMITTED IN THESE LOTS EXCEPT AS SPECIFIED BY THE CITY OF FRANKLIN ZONING ORDINANCE. LOT SPECIFIC WATER SERVICES WILL NOT BE PROVIDED TO THESE LOTS. ALL OPEN SPACE LOTS ARE DEDICATED AS PUBLIC UTILITY, AND DRAINAGE EASEMENTS.