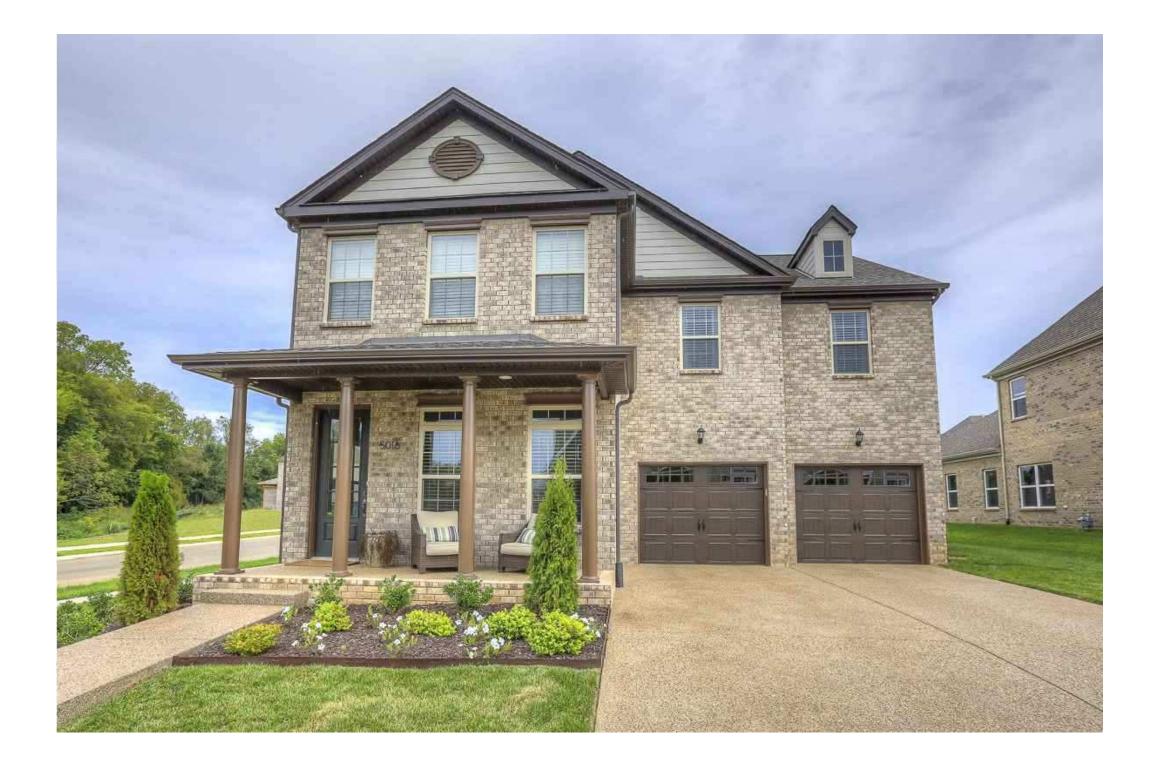

TYPICAL ARCHITECTURE NOTES:

1. SINGLE FAMILY DETACHED HOMES DESIGNED FOR LOTS WITH GARAGE ACCESSED FROM THE FRONT-FACING STREET WITH GARAGE ATTACHED.

2. ONE TO TWO STORIES IN HEIGHT.

3. MATERIALS INCLUDE BRICK, SIMULATED STONE, CEMENTATIOUS SIDING, AND ARCHITECTURAL SHINGLES.

GARAGE IS SETBACK 10 FEET FROM THE FRONT FASCADE.
DRIVEWAY IS A MINIMUM OF 22' FROM THE SIDEWALK TO THE GARAGE DOORS.

6. ALL TWO CAR GARAGES SHALL HAVE TWO GARAGE DOORS WITH A MAXIMUM WIDTH OF 9' WIDE WITH A 2 FOOT MINIMUM SEPARATION BETWEEN.

7. DRIVEWAYS SHALL BE A MINIMUM OF 5' FROM ANY PROPERTY LINE.

COF# 6251