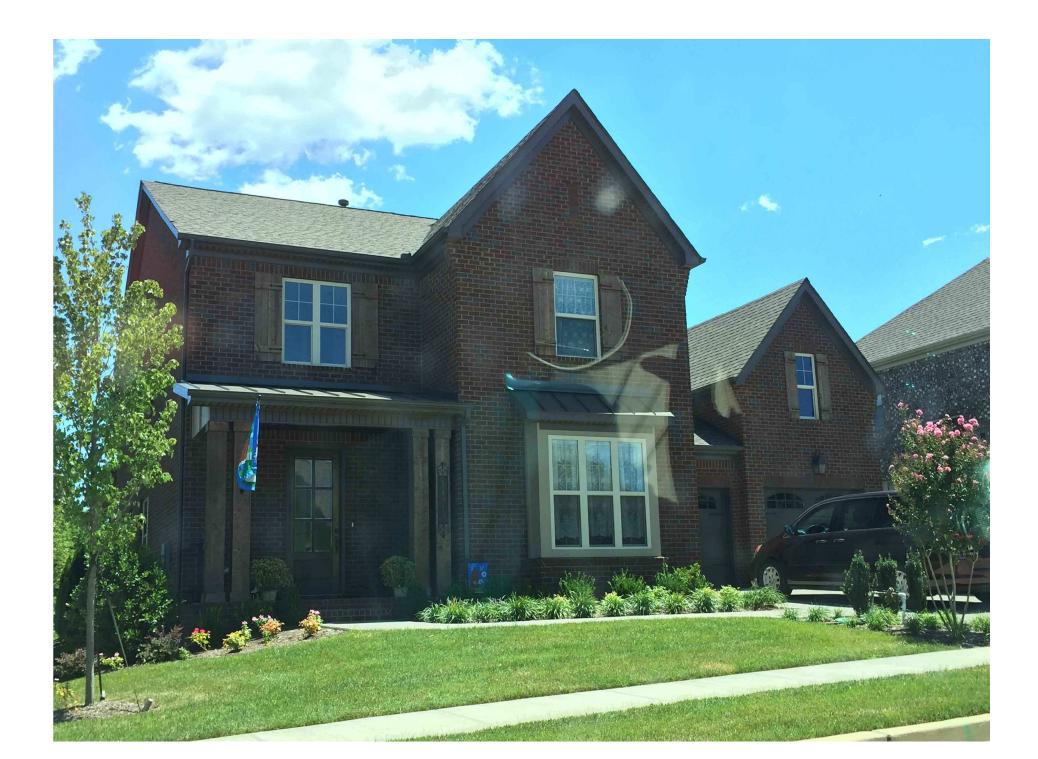

TYPICAL ARCHITECTURE NOTES:

1. SINGLE FAMILY DETACHED HOMES DESIGNED FOR LOTS WITH GARAGE ACCESSED FROM THE FRONT-FACING STREET WITH GARAGE ATTACHED.

2. ONE TO TWO STORIES IN HEIGHT.

3. MATERIALS INCLUDE BRICK, SIMULATED STONE, CEMENTATIOUS SIDING, AND ARCHITECTURAL SHINGLES.

GARAGE IS SETBACK 10 FEET FROM THE FRONT FASCADE.
DRIVEWAY IS A MINIMUM OF 22' FROM THE SIDEWALK TO THE GARAGE DOORS.

6. ALL TWO CAR GARAGES SHALL HAVE TWO GARAGE DOORS WITH A MAXIMUM WIDTH OF 9' WIDE WITH A 2 FOOT MINIMUM SEPARATION BETWEEN.

7. DRIVEWAYS SHALL BE A MINIMUM OF 5' FROM ANY PROPERTY LINE.

COF# 6251