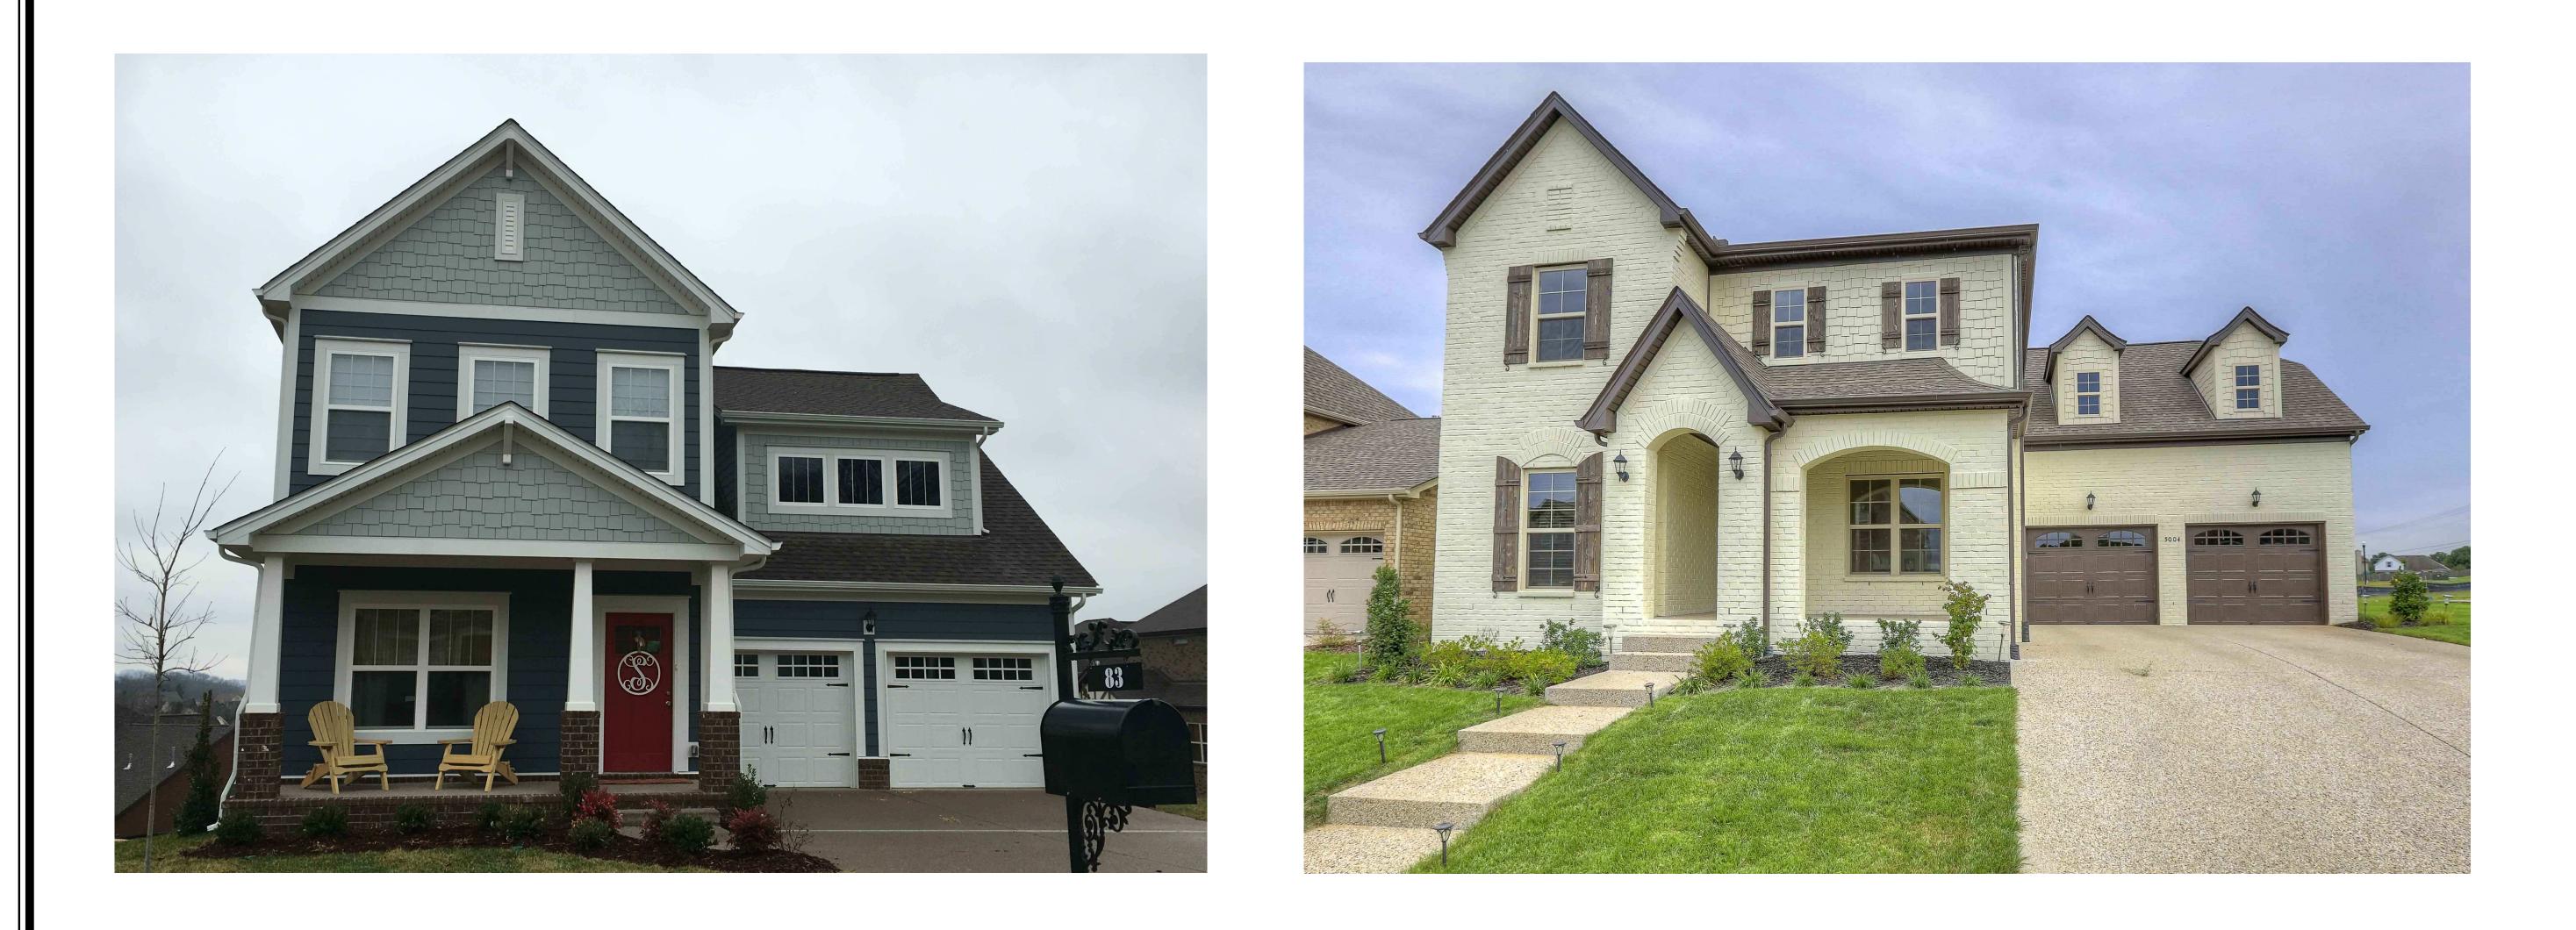

TYPICAL ARCHITECTURE NOTES:

1. SINGLE FAMILY DETACHED HOMES DESIGNED FOR LOTS WITH GARAGE ACCESSED FROM THE FRONT-FACING STREET WITH GARAGE ATTACHED.

2. ONE TO TWO STORIES IN HEIGHT.

3. MATERIALS INCLUDE BRICK, SIMULATED STONE, CEMENTATIOUS SIDING, AND ARCHITECTURAL SHINGLES.

GARAGE IS SETBACK 10 FEET FROM THE FRONT FASCADE.
DRIVEWAY IS A MINIMUM OF 22' FROM THE SIDEWALK TO THE GARAGE DOORS.

6. ALL TWO CAR GARAGES SHALL HAVE TWO GARAGE DOORS WITH A MAXIMUM WIDTH OF 9' WIDE WITH A 2 FOOT MINIMUM SEPARATION BETWEEN.

7. DRIVEWAYS SHALL BE A MINIMUM OF 5' FROM ANY PROPERTY LINE.

COF# 6251