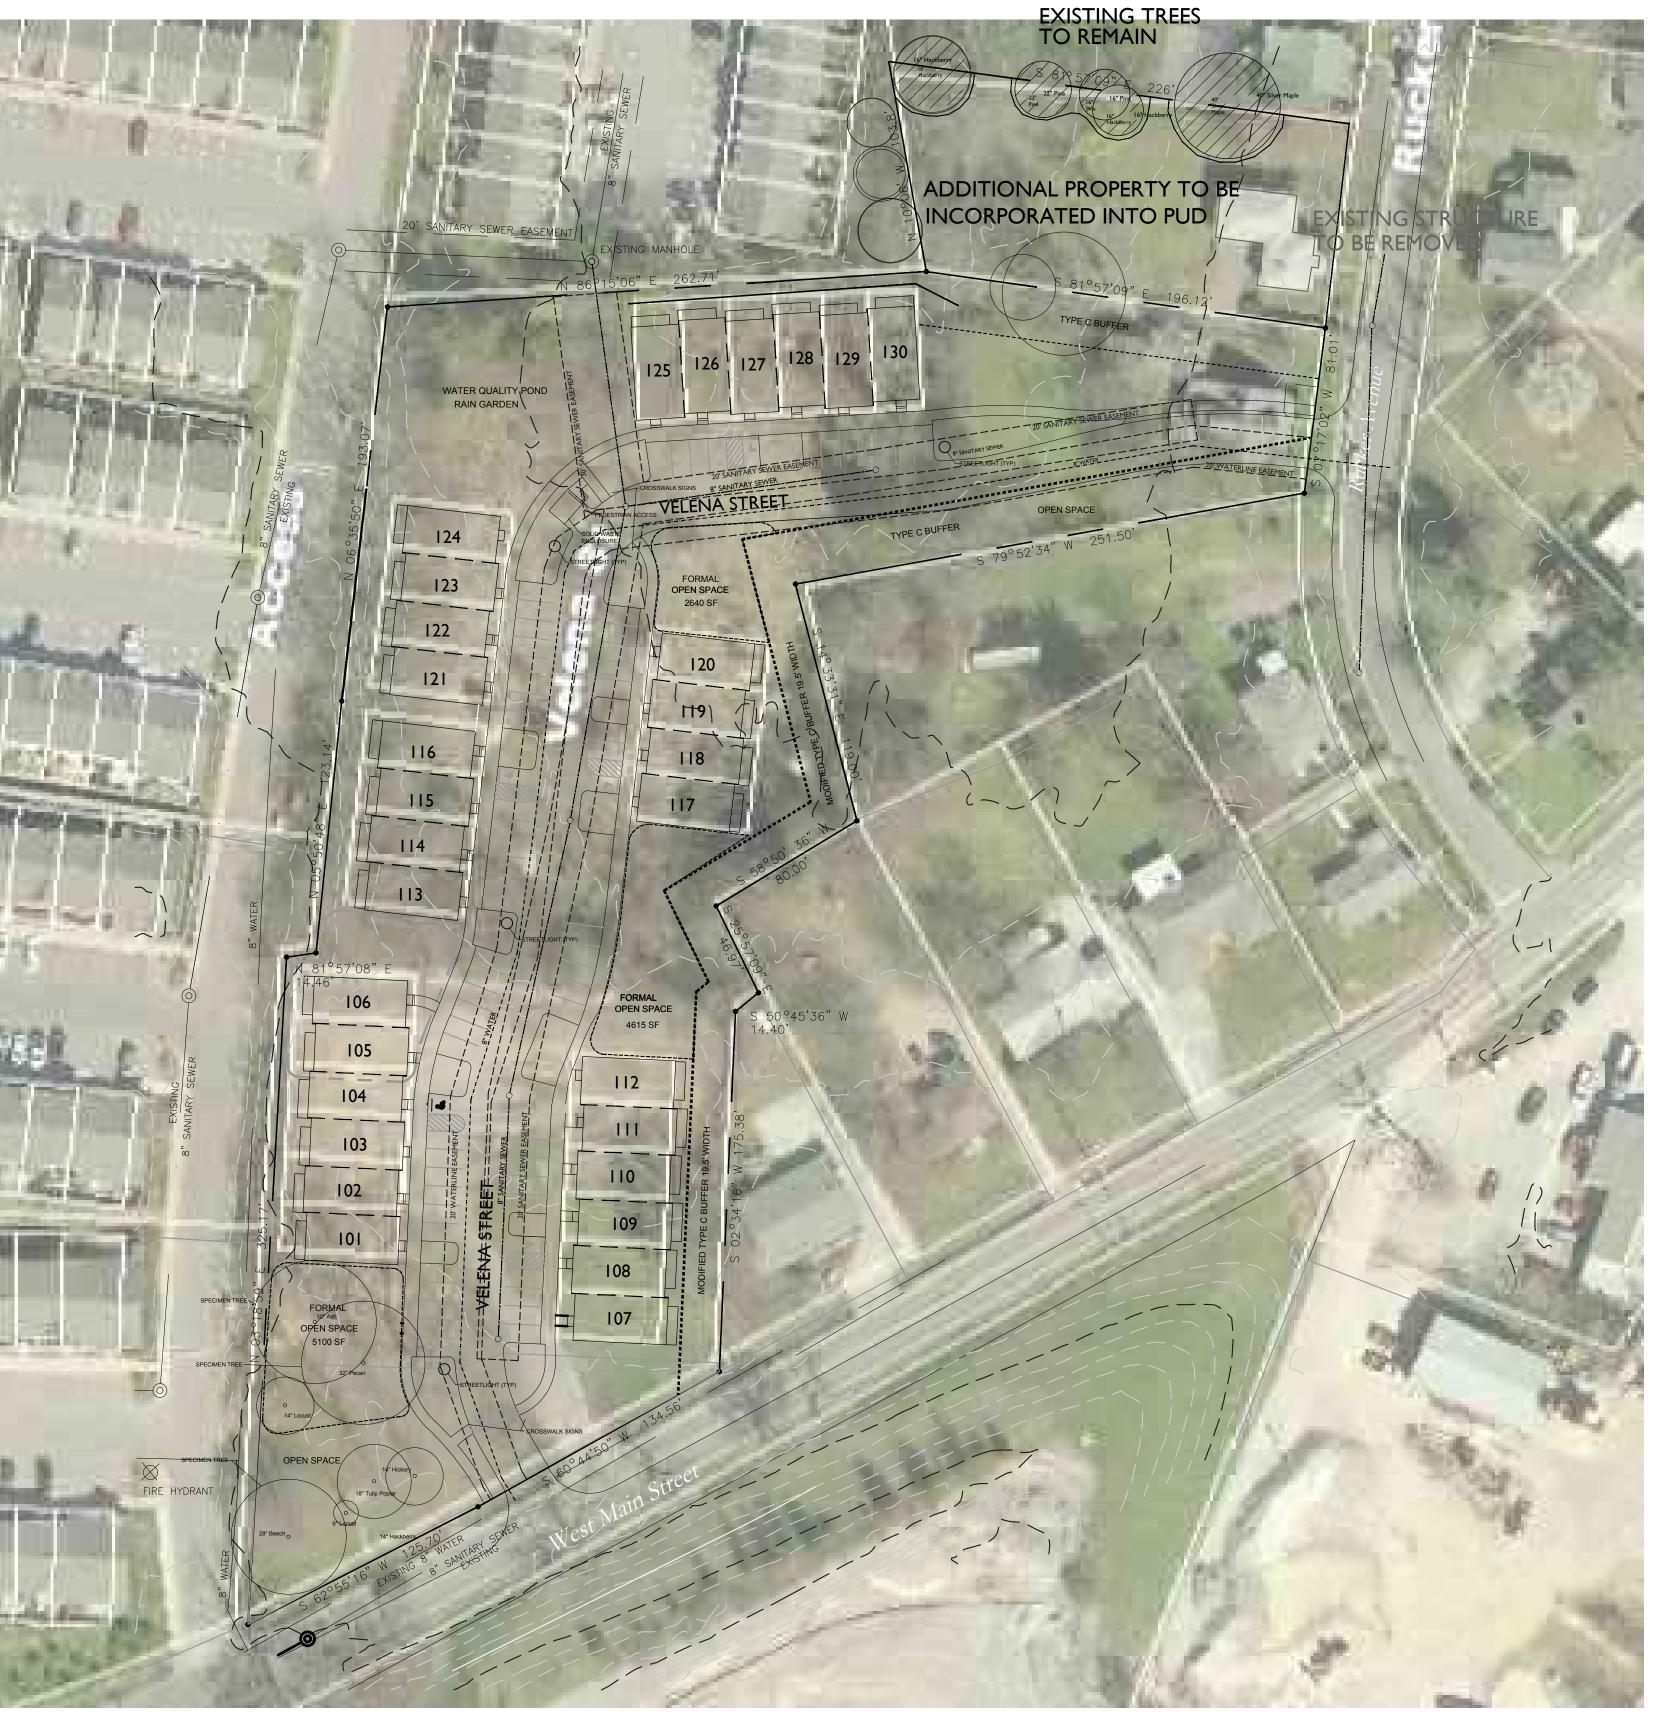

#### STATEMENT OF IMPACTS

VELENA STREET IS ALREADY CONSTRUCTED AS A PRIVATE STREET CONNECTING WEST MAIN STREET TO RUCKER AVENUE. NO AADITIONAL IMPROVEMENTS ARE PROPOSED OTHER THAT THE ADDITION OF 15 PARKING SPACES. AVERAGE DAILY TRIPS WILL INCREASE FROM 160 UNDER THE EXISTING APPROVED PUD TO 192 UNDER THE PROPOSED CONDITIONS.

#### EXISTING TREE CANOPY OF AREA TO BE ADDED

BASED ON SITE VISIT AND AS SHOWN IN AERIAL PHOTOGRAPH THERE ARE EIGHT TREES ON OR ADJOINING THE SITE, ONE OF WHICH WOULD BE CLASSIFIED AS A SPECIMEN TREE. AS PROPOSED THIS TREE AND ONE OTHER WILL HAVE TO BE REMOVED. TREE CANOPY DATA

TOTAL SITE AREA = 21,006 SF

EXISTING TREE CANOPY: 3,661 SF 3,661 SF/21,006 SF = .174 (17.4%) OF TOTAL SITE

REQUIRED CANOPY PRESERVATION = 26% OF TOTAL CANOPY 3,661 SF \* 26% = 952 SF

TREE TO BE REMOVED ONE HACKBERRY @ 30"

#### SCHEDULE OF RESIDENTIAL UNITS

RUCKER PARK PUD SUBDIVISION 179,970 SF 3.66 ACRES 30 UNITS 8.2 DU/ACRE ADDITIONAL PROPERTY - PARCEL 17 21,006 SF .48 ACRES 6 ADDITIONAL UNITS RUCKER PARK PUD - REVISION I 200,976 SF 4.14 ACRES 36 UNITS 8.7 DU/ACRE