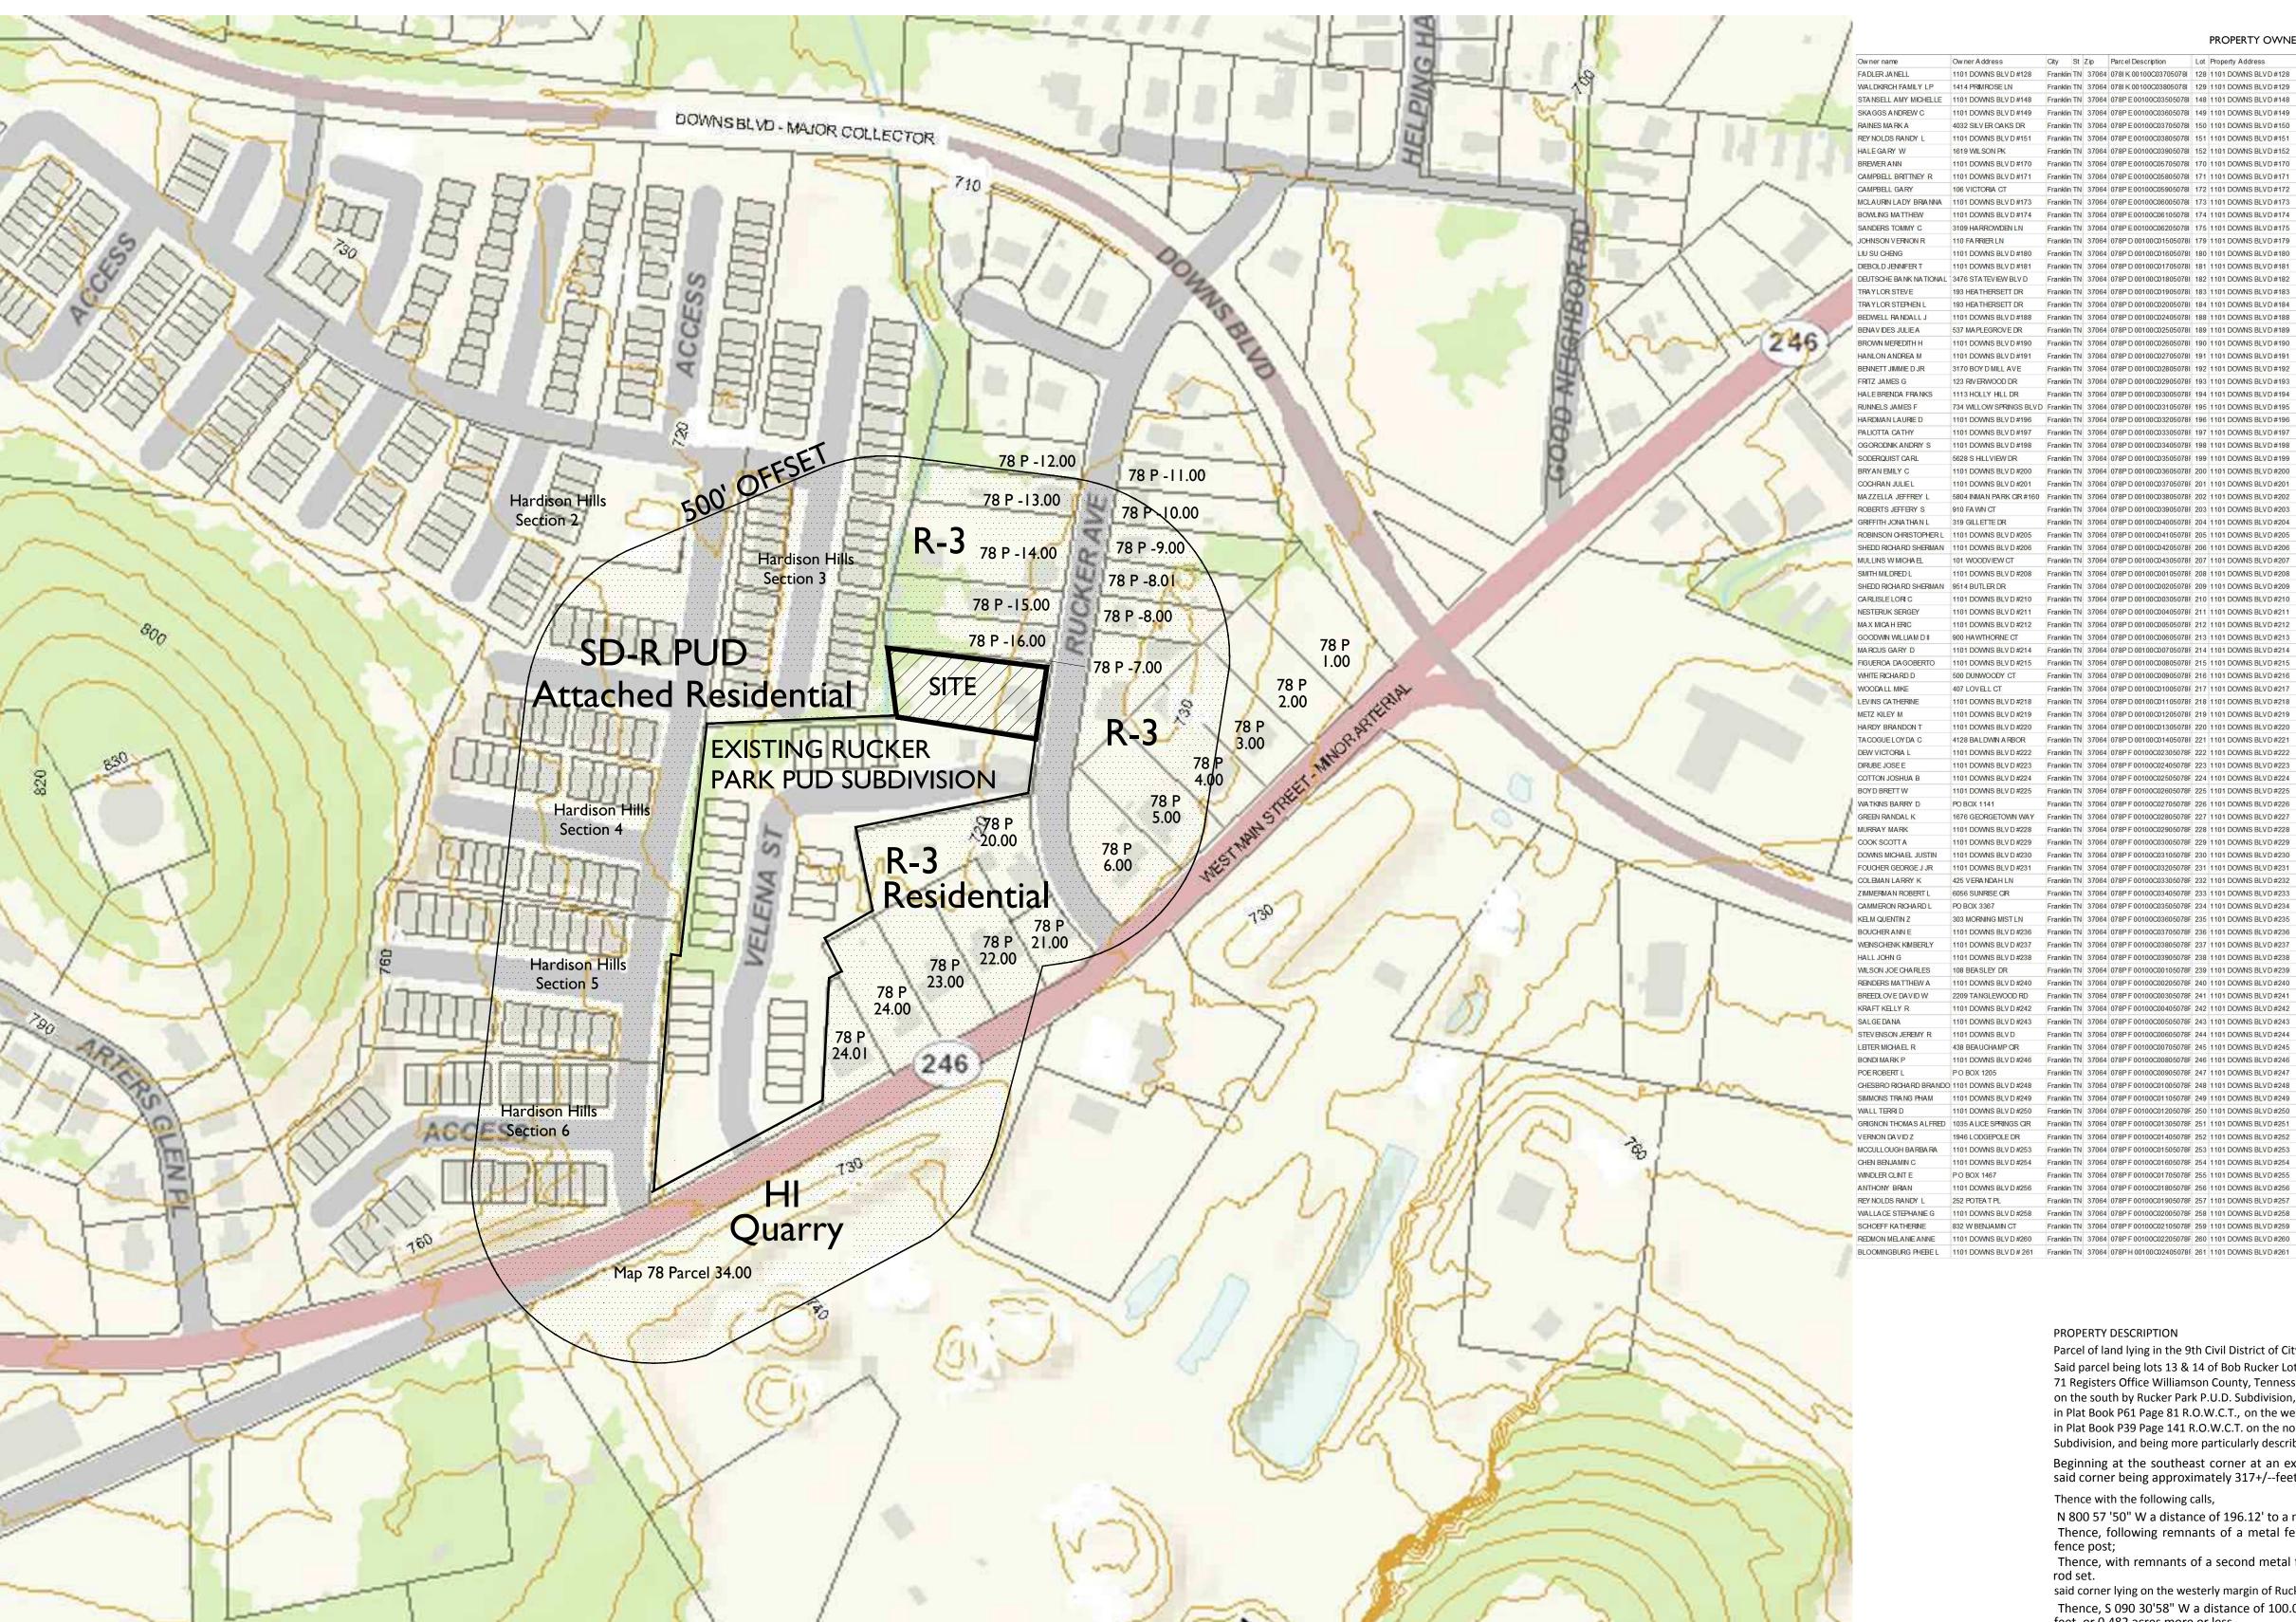

SD-R 8.17 (Existing PUD) and R3
SD-R 8.70

WEST HARPETH 2

NONE
CONVENTIONAL
3.66 + 48 in Parcel 17 = 4.14 ACRES

CONVENTIONAL 3.66 + .48 in Parcel 17 = 4.14 ACRES 179,970 SF

20'
5'
MIN 5'
12' BETWEEN STRUCTURES

THERE ARE NO HISTORIC PROPERTIES OR FEATURES LOCATED ON THE SITE TREE CANOPY IS SHOWN, THERE ARE NO ROCK OUTCROPPINGS OR KARST TOPOGRAPHY THERE ARE NO WATERCOURSES, CHANNELS, WETLANDS OR OTHER WATER BODIES PRESENT THERE ARE NO HISTORIC PROPERTIES WITHIN 500' OF THE SITE PLANNED UNIT DEVELOPMENTS HARDISON HILLS IS LOCATED WEST OF THE PROPERTY AS SHOWN EXISTING EASEMENTS ARE SHOWN THERE ARE NO THIRD PARTY MINERAL RIGHTS ON THE SUBJECT PROPERTY

MAP, GROUP, PARCEL NUMBERS: MAP 78P, PARCEL 17.00 **EXISTING ZONING:** SD-R 8.17 (Existing PUD) AND R3 PROPOSED ZONING: SD-R(8.70) CHARACTER AREA OVERLAY: WEST HARPETH 2 OTHER APPLICABLE OVERLAYS NONE APPLICABLE DEVELOPMENT STANDARD: CONVENTIONAL TOTAL ACREAGE 3.66 + .48 in Parcel 17 = 4.14 ACRES TOTAL SQUARE FOOTAGE:

#### SCHEDULE OF RESIDENTIAL UNITS

RUCKER PARK PUD SUBDIVISION 179,970 SF 3.66 ACRES 30 UNITS 8.2 DU/ACRE ADDITIONAL PROPERTY - PARCEL 17 21,006 SF .48 ACRES 6 ADDITIONAL UNITS RUCKER PARK PUD - REVISION I 200,976 SF 4.14 ACRES 36 UNITS 8.7 DU/ACRE