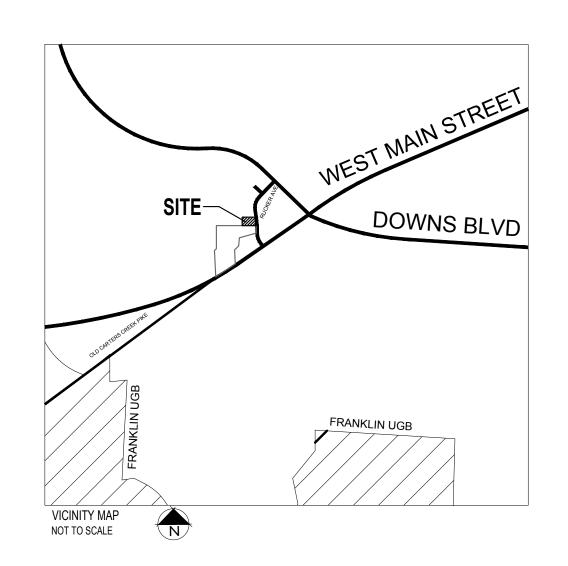

COF # 6226

Parcel of land lying in the 9th Civil District of City of Franklin, Williamson County, Tennessee

in Plat Book P39 Page 141 R.O.W.C.T. on the north by lot 15 of said Bob Rucker Lot Addition

said corner being approximately 317+/--feet from the northerly margin of Carters Creek Pike;

Franklin TN 37064

Franklin TN 37064

Franklin TN 37064

Franklin TN 37064

Subdivision, and being more particularly described as follows: Beginning at the southeast corner at an existing iron rod on the west margin of Rucker Avenue,